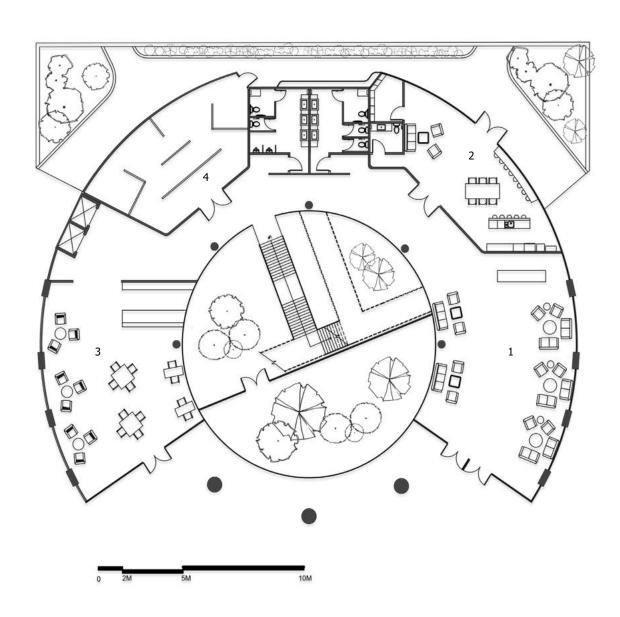

# **SITE PLAN**

## **LEGEND**

- 1. Reception/ Office
- 2. Restaurant
- 3. Theater
- 4. Library
- 5. Dance Studio
- 6. Closed Performance
- 7. Open Performance
- 8. Bar
- 9. Reception 2
- 10.Accomodation 1
- 11.Accomodation 2