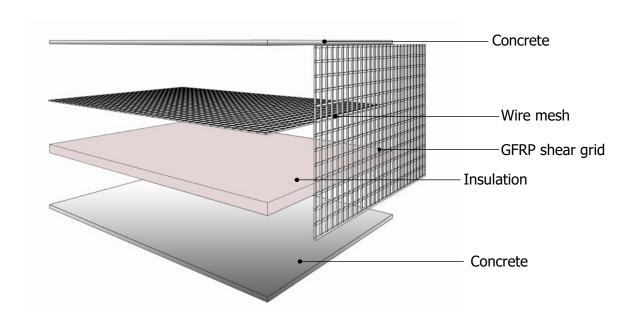

# **MATERIAL**

### **Glass Fiber Reinforced Concrete**

Glass Fiber Reinforced Concrete (GFRC) has the similar composition with concrete. However, GFRC helps reduce the environmental impact of overall construction projects. At the same time, because GRC is durable, the process of renovation or renewal of the project is limited, significantly reducing environmental pollution. More importantly, it is resistant to corrosion caused by weather, unaffected by cyclones, fires, earthquakes, floods...

This is a new building material that can be manufactured from cement, clean sand, clean water, alkali resistant fiberglass and plasticizer additives.

GFRC materials have high durability, diverse shapes, beautiful shapes, natural colors ... have become materials that play an important role in the economy, technology and aesthetics of the construction industry worldwide