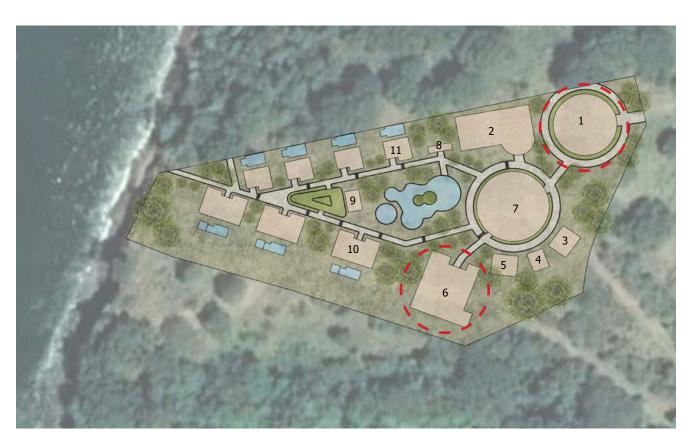

# **SITE PLAN**

## **LEGEND**

- 1. Reception/ Office
- 2. Restaurant
- 3. Theater
- 4. Library
- 5. Dance Studio
- 6. Closed Performance
- 7. Open Performance
- 8. Bar
- 9. Reception 2
- 10.Accomodation 1
- 11.Accomodation 2