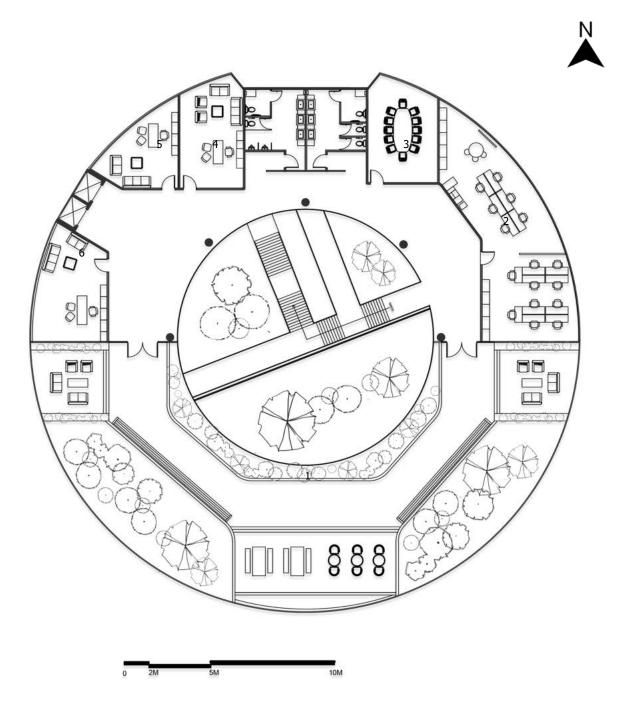

# **FLOOR PLANS**

**First Floor** 

## **LEGEND**

- Reception/ Waiting Area
  Staff Room
- 3. Cafe
- 4. Gallery