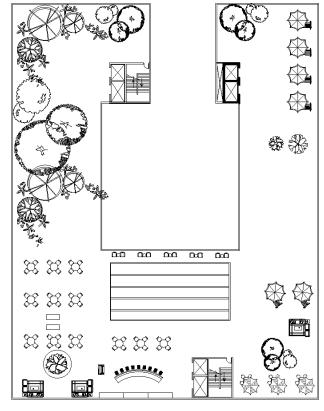

# FLOOR PLAN & ROOF GARDEN DESIGN

## DESIGN CONCEPT

Green design helps to make connections between people and places, movement and urban form, and especially nature. Definition of organic in design is the interpretation of nature's principles manifested in buildings that were in harmony with the world around them. Organic concept often incorporates natural elements such as light, plants, and water into designs. "Organic design bringing the eco-friendly look, natural form into the design concept. the healthcare will use a semi-open design to establish strong connections to ensure efficiency and guaranteeing the privacy of residents. Furthermore, in the crisscross of light and shadow, people feel themselves wandering in the forest.