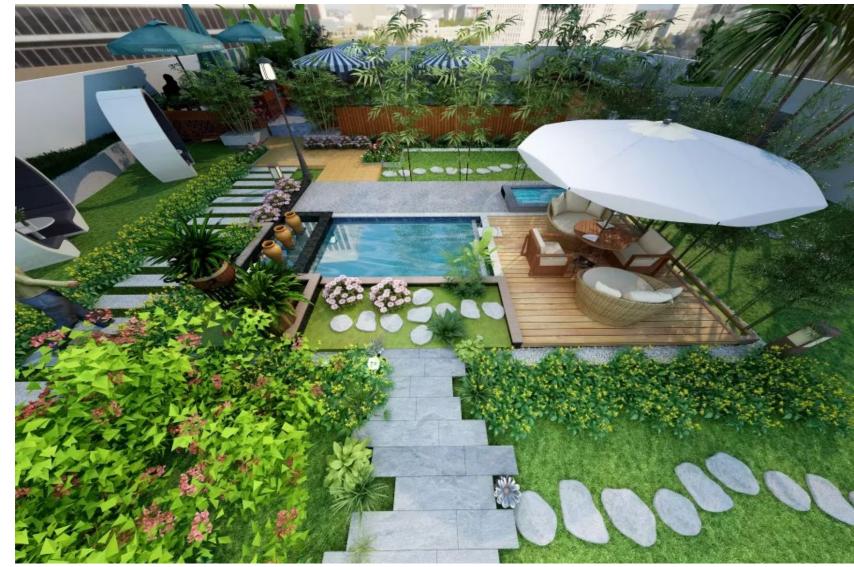

### LANDSCAPE DESIGN

Along with the physical benefits of time spent in nature, the restorative effects of nature support mental health and well-being. In this design, green spaces are melting into their daily life to improve better moods, decreased chance of depression, reduced stress levels and improved cognitive function.

## DESIGN CONCEPT

Green design helps to make connections between people and places, movement and urban form, and especially nature. Definition of organic in design is the interpretation of nature's principles manifested in buildings that were in harmony with the world around them. Organic concept often incorporates natural elements such as light, plants, and water into designs. "Organic design bringing the eco-friendly look, natural form into the design concept. the healthcare will use a semi-open design to establish strong connections to ensure efficiency and guaranteeing the privacy of residents. Furthermore, in the crisscross of light and shadow, people feel themselves wandering in the forest.