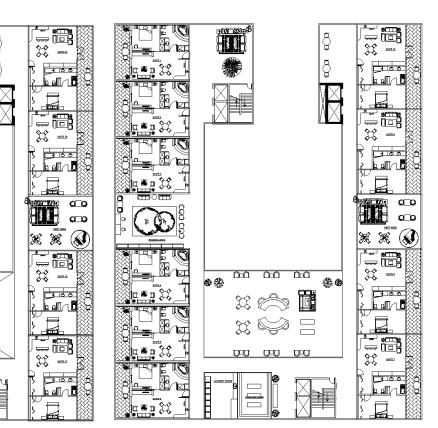

nd surrounded on the north, east and south by the Township of Langley.

### LANDSCAPE DESIGN

Along with the physical benefits of time spent in nature, the restorative effects of nature support mental health and well-being. In this design, green spaces are melting into their daily life to improve better moods, decreased chance of depression, reduced stress levels and improved cognitive function.

#### ACCESSIBLE DESIGN

Safety is always the first priority. With accessible design compensates for deficiencies in everyday design via the reduction or elimination of barriers for seniors with limitations for specific abilities. Also, we applied universal design to make all seniors feel more easier more comfortable to use. Life should be restful and relaxed.

# FLOOR PLAN & ROOF GARDEN DESIGN







## DESIGN CONCEPT

Green design helps to make connections between people and places, movement and urban form, and especially nature. Definition of organic in design is the interpretation of nature's principles manifested in buildings that were in harmony with the world around them. Organic concept often incorporates natural elements such as light, plants, and water into designs. "Organic design bringing the eco-friendly look, natural form into the design concept. the healthcare will use a semi-open design to establish strong connections to ensure efficiency and guaranteeing the privacy of residents. Furthermore, in the crisscross of light and shadow, people feel themselves wandering in the forest.

















## **DESIGNED ELEVATIONS**





LIBRARY

# DESIGNED SECTION





HIME TH