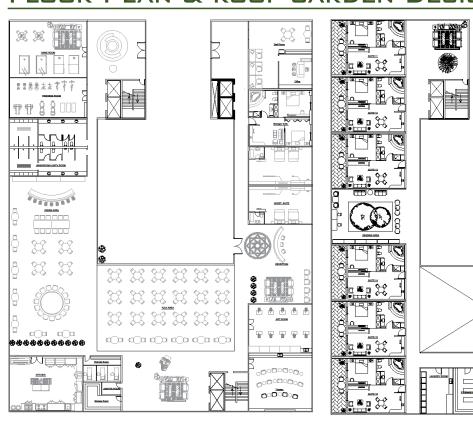

and surrounded on the north, east and south by the Township of Langley.

### LANDSCAPE DESIGN

Along with the physical benefits of time spent in nature, the restorative effects of nature support mental health and well-being. In this design, green spaces are melting into their daily life to improve better moods, decreased chance of depression, reduced stress levels and improved cognitive function.

#### ACCESSIBLE DESIGN

Safety is always the first priority. With accessible design compensates for deficiencies in everyday design via the reduction or elimination of barriers for seniors with limitations for specific abilities. Also, we applied universal design to make all seniors feel more easier more comfortable to use. Life should be restful and relaxed.

# FLOOR PLAN & ROOF GARDEN DESIGN







## DESIGN CONCEPT

Green design helps to make connections between people and places, movement and urban form, and especially nature. Definition of organic in design is the interpretation of nature's principles manifested in buildings that were in harmony with the world around them. Organic concept often incorporates natural elements such as light, plants, and water into designs. "Organic design bringing the eco-friendly look, natural form into the design concept. the healthcare will use a semi-open design to establish strong connections to ensure efficiency and guaranteeing the privacy of residents. Furthermore, in the crisscross of light and shadow, people feel themselves wandering in the forest.

















## **DESIGNED ELEVATIONS**





LIBRARY

# DESIGNED SECTION





HIME