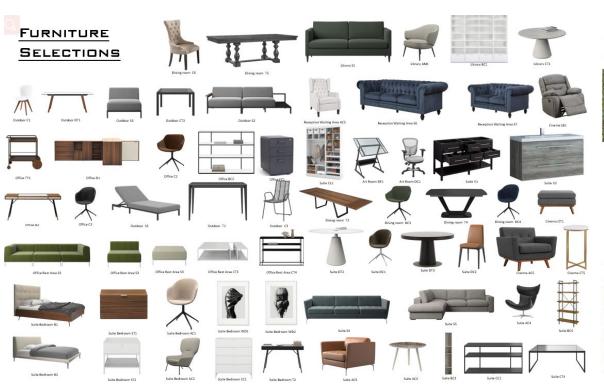

ble to use. Life should be restful and relaxed.

# FLOOR PLAN & ROOF GARDEN DESIGN







## DESIGN CONCEPT

Green design helps to make connections between people and places, movement and urban form, and especially nature. Definition of organic in design is the interpretation of nature's principles manifested in buildings that were in harmony with the world around them. Organic concept often incorporates natural elements such as light, plants, and water into designs. "Organic design bringing the eco-friendly look, natural form into the design concept. the healthcare will use a semi-open design to establish strong connections to ensure efficiency and guaranteeing the privacy of residents. Furthermore, in the crisscross of light and shadow, people feel themselves wandering in the forest.

















## **DESIGNED ELEVATIONS**





LIBRARY

# DESIGNED SECTION





HIME THEN MOST PLETTE HOME NELLES VEREN THEM IN CHOOSE PLET AND MYTHER HER PLETTERS AND THEM AND STALLES STELL THE BANKE STATE STALL TORN THE WOO FLETCH HOSE WILLIAM THE THREE THREE











**DETAILS**