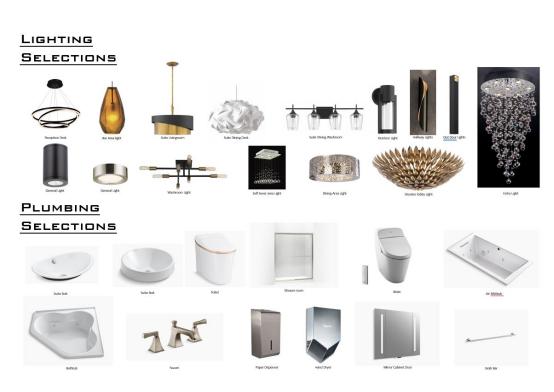

#### ACCESSIBLE DESIGN

Safety is always the first priority. With accessible design compensates for deficiencies in everyday design via the reduction or elimination of barriers for seniors with limitations for specific abilities. Also, we applied universal design to make all seniors feel more easier more comfortable to use. Life should be restful and relaxed.