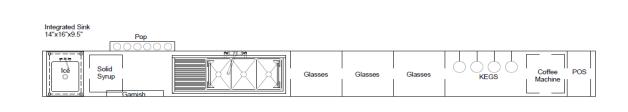

terpretation of nature's principles manifested in buildings that were in harmony with the world around them. Organic concept often incorporates natural elements such as light, plants, and water into designs. "Organic design bringing the eco-friendly look, natural form into the design concept. the healthcare will use a semi-open design to establish strong connections to ensure efficiency and guaranteeing the privacy of residents. Furthermore, in the crisscross of light and shadow, people feel themselves wandering in the forest.

















## **DESIGNED ELEVATIONS**





LIBRARY

# DESIGNED SECTION





HIME THEN MOST PLETTE HOME NELLES VEREN THEM IN CHOOSE PLET AND MYTHER HER PLETTERS AND THEM AND STALLES STELL THE BANKE STATE STALL TORN THE WOO FLETCH HOSE WILLIAM THE THREE THREE











**DETAILS**