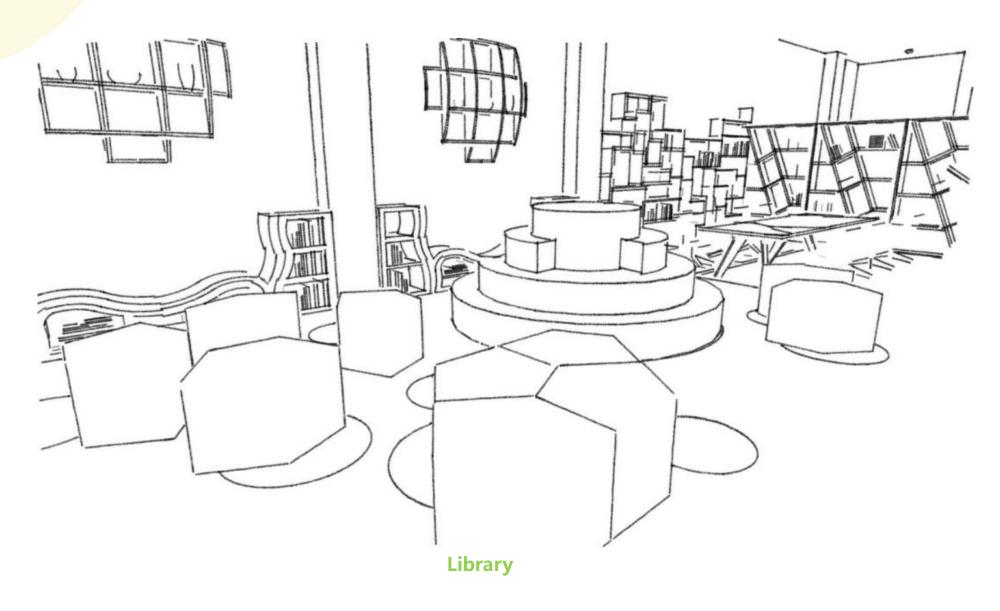

Stair Lights** 



**Recessed Light** 



**Reception Light** 



**Eating Area** 



**Entry** 

# **Library Light Fixture**



#### Daycare Light Fixture



Sleep Area



Recessed Light



**Feature Wall** 



**Play Area** 



**`Sleep Area** 



**Elevation Lobby** 



Recessed Light



Sleep Area Table Lamp



#### Library **Furniture**







Sofa



Study desk







**Seating Area Art Cart** 



**Bookcase** 



**Study Area** 

### **Daycare** Furniture



**Dining Set** 



**Art Room** 



**Play Area** 



Play Area Seating



**Play Area Table** 

## **Daycare** Furniture



**Toddler Bed** 



**Play Area** 



**Infant Bed** 



**Quite Area** 



**Motor Play Area** 



Storage



Closet

## **Office** Furniture







#### **Kids Washroom**



#### **Staff Washroom**









**Rest Area For Parents** 



**Services table** 



**Waiting Area** 



#### **Floor Plan**



#### **Floor Plan**











#### **Rendered RCP**



**1st Floor Daycare** 

#### **Rendered RCP**



**2nd Floor Daycare** 





**Artroom** 



**Artroom** 



**Quiet Room** 



**Play Area** 



**Reading Area** 





**Office Area** 



**Head Office** 



# Thanks