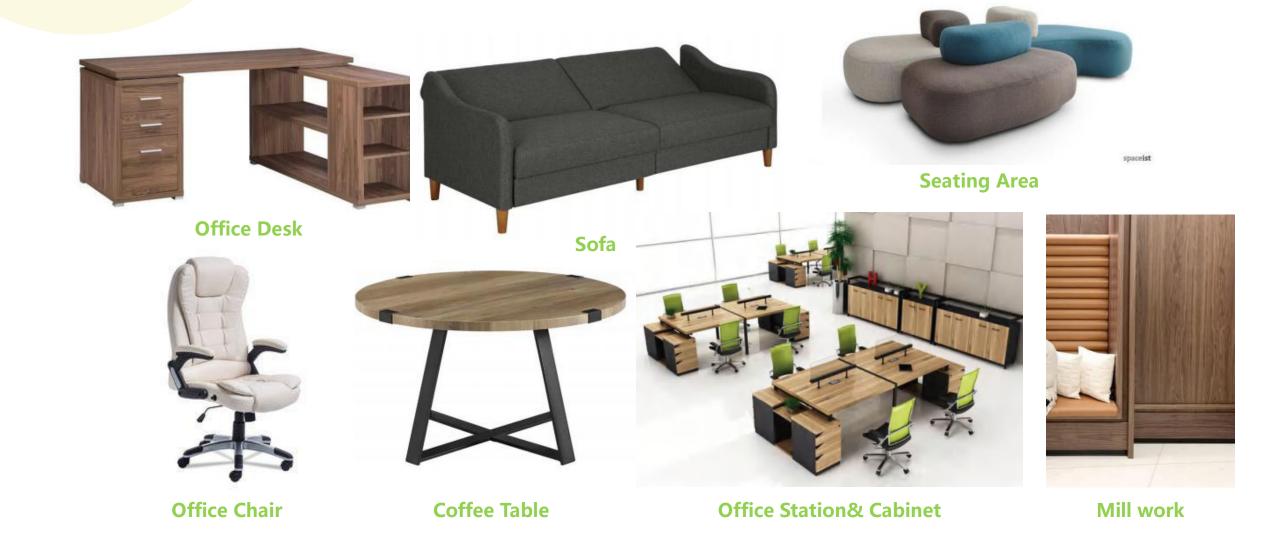

ht Fixture**



**Reading Area** 



**General Light** 



**Stair Lights** 



**Recessed Light** 



**Reception Light** 



**Eating Area** 



**Entry** 

# **Library Light Fixture**



#### Daycare Light Fixture



Sleep Area



Recessed Light



**Feature Wall** 



**Play Area** 



**`Sleep Area** 



**Elevation Lobby** 



Recessed Light



Sleep Area Table Lamp



#### Library **Furniture**







Sofa



Study desk







**Seating Area Art Cart** 



**Bookcase** 



**Study Area** 

### **Daycare** Furniture



**Dining Set** 



**Art Room** 



**Play Area** 



Play Area Seating



**Play Area Table** 

## **Daycare** Furniture



**Toddler Bed** 



**Play Area** 



**Infant Bed** 



**Quite Area** 



**Motor Play Area** 



Storage



Closet

## **Office** Furniture







#### **Kids Washroom**



#### **Staff Washroom**









**Rest Area For Parents** 



**Services table** 



**Waiting Area** 



#### **Floor Plan**



#### **Floor Plan**











#### **Rendered RCP**



**1st Floor Daycare** 

#### **Rendered RCP**



**2nd Floor Daycare** 





**Artroom** 



**Artroom** 



**Quiet Room** 



**Play Area** 



**Reading Area** 





**Office Area** 



**Head Office** 



# Thanks