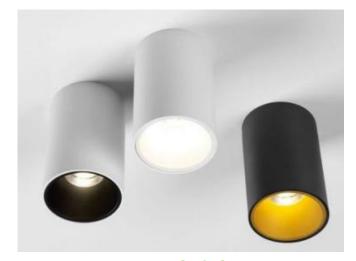

# **Library Light Fixture**

**Reading Area** 

**General Light** 

**Stair Lights** 

**Recessed Light** 

**Reception Light** 

**Eating Area** 

**Entry** 