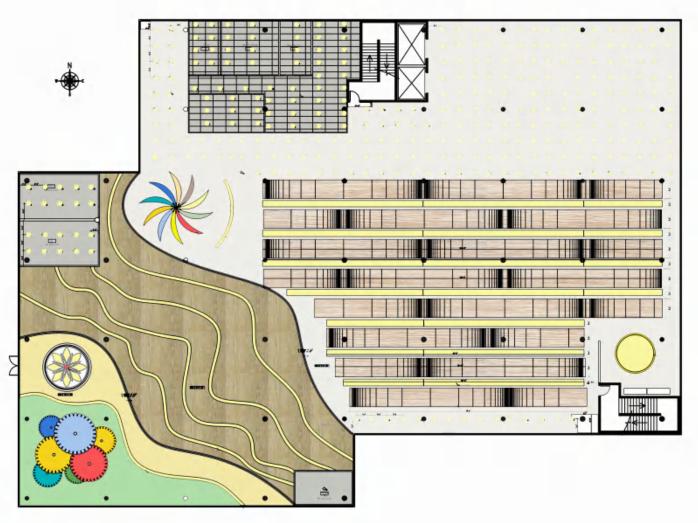

Sleep Area



Recessed Light



**Feature Wall** 



**Play Area** 



**`Sleep Area** 



**Elevation Lobby** 



Recessed Light



Sleep Area Table Lamp



#### Library **Furniture**







Sofa



Study desk







**Seating Area Art Cart** 



**Bookcase** 



**Study Area** 

### **Daycare** Furniture



**Dining Set** 



**Art Room** 



**Play Area** 



Play Area Seating



**Play Area Table** 

## **Daycare** Furniture



**Toddler Bed** 



**Play Area** 



**Infant Bed** 



**Quite Area** 



**Motor Play Area** 



Storage



Closet

## **Office** Furniture







#### **Kids Washroom**



#### **Staff Washroom**









**Rest Area For Parents** 



**Services table** 



**Waiting Area** 



#### **Floor Plan**



#### **Floor Plan**











#### **Rendered RCP**



**1st Floor Daycare** 

#### **Rendered RCP**



**2nd Floor Daycare** 





**Artroom** 



**Artroom** 



**Quiet Room** 



**Play Area** 



**Reading Area** 





**Office Area** 



**Head Office** 



# Thanks