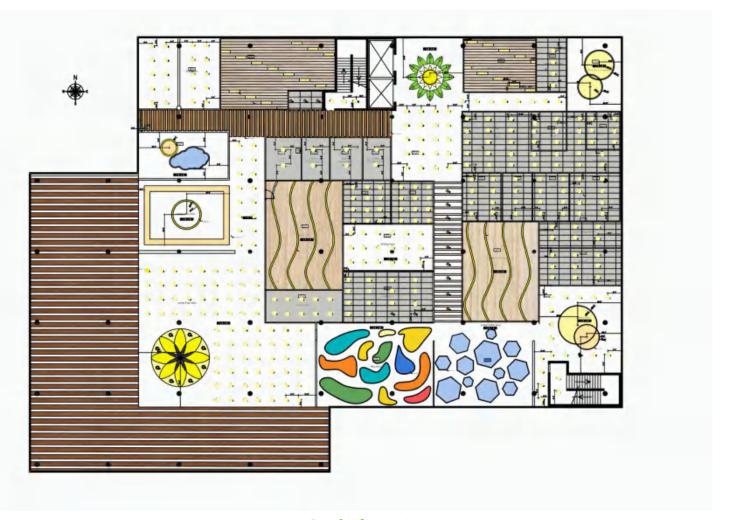

#### **Rendered RCP**

**2nd Floor Daycare** 

**Artroom** 

**Artroom** 

**Quiet Room** 

**Play Area** 

**Reading Area** 

**Office Area** 