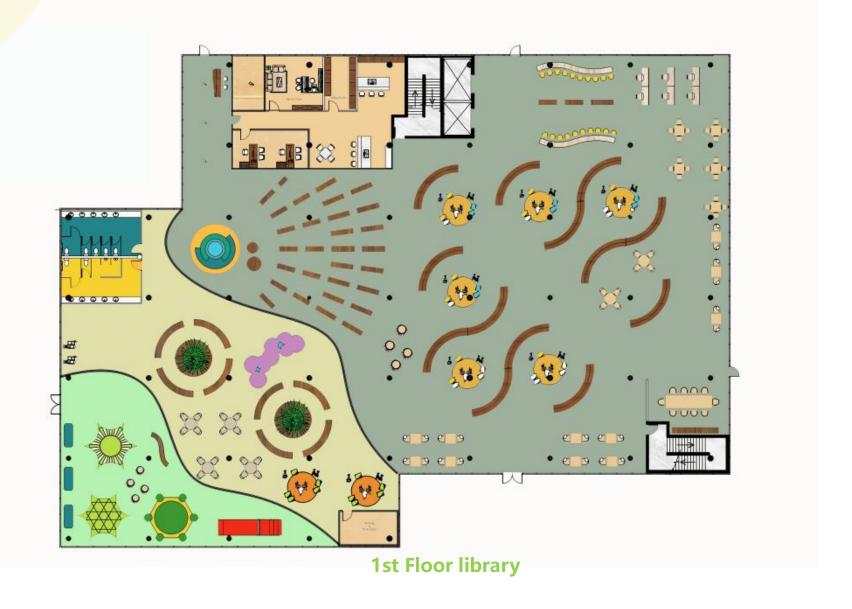

**Library Light Fixture**



#### Daycare Light Fixture



Sleep Area



Recessed Light



**Feature Wall** 



**Play Area** 



**`Sleep Area** 



**Elevation Lobby** 



Recessed Light



Sleep Area Table Lamp



#### Library **Furniture**







Sofa



Study desk







**Seating Area Art Cart** 



**Bookcase** 



**Study Area** 

### **Daycare** Furniture



**Dining Set** 



**Art Room** 



**Play Area** 



Play Area Seating



**Play Area Table** 

## **Daycare** Furniture



**Toddler Bed** 



**Play Area** 



**Infant Bed** 



**Quite Area** 



**Motor Play Area** 



Storage



Closet

## **Office** Furniture







#### **Kids Washroom**



#### **Staff Washroom**









**Rest Area For Parents** 



**Services table** 



**Waiting Area** 



#### **Floor Plan**



#### **Floor Plan**











#### **Rendered RCP**



**1st Floor Daycare** 

#### **Rendered RCP**



**2nd Floor Daycare** 





**Artroom** 



**Artroom** 



**Quiet Room** 



**Play Area** 



**Reading Area** 





**Office Area** 



**Head Office** 



# Thanks