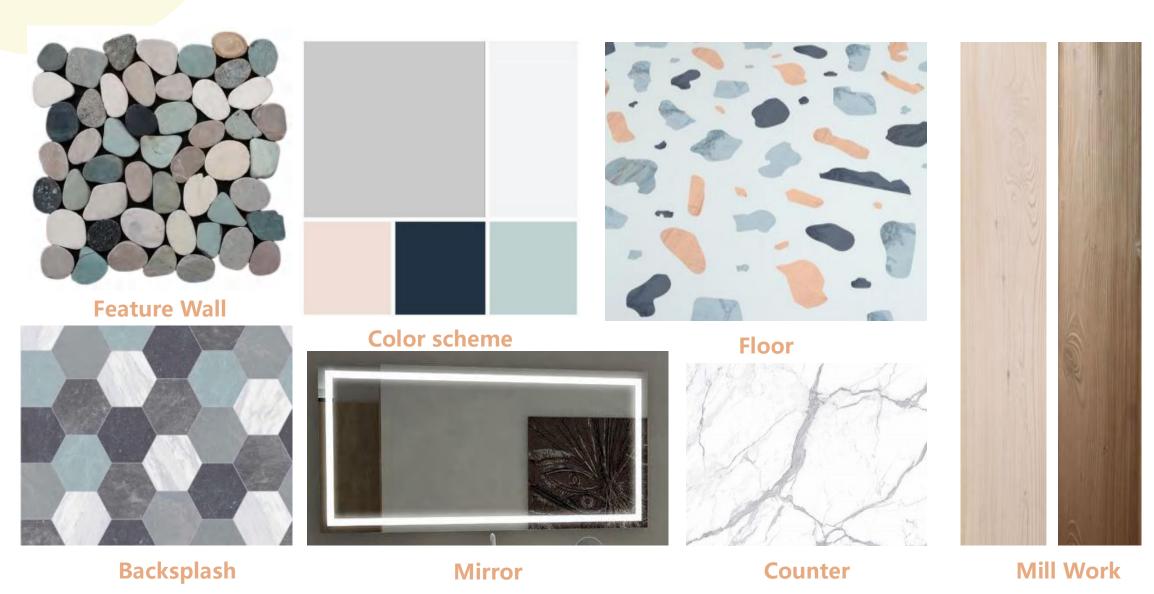

# **Library Nursing Area**

Floor

**Glass Panel** 

Mil work

**Paint** 

Light

**Wall Paper** 