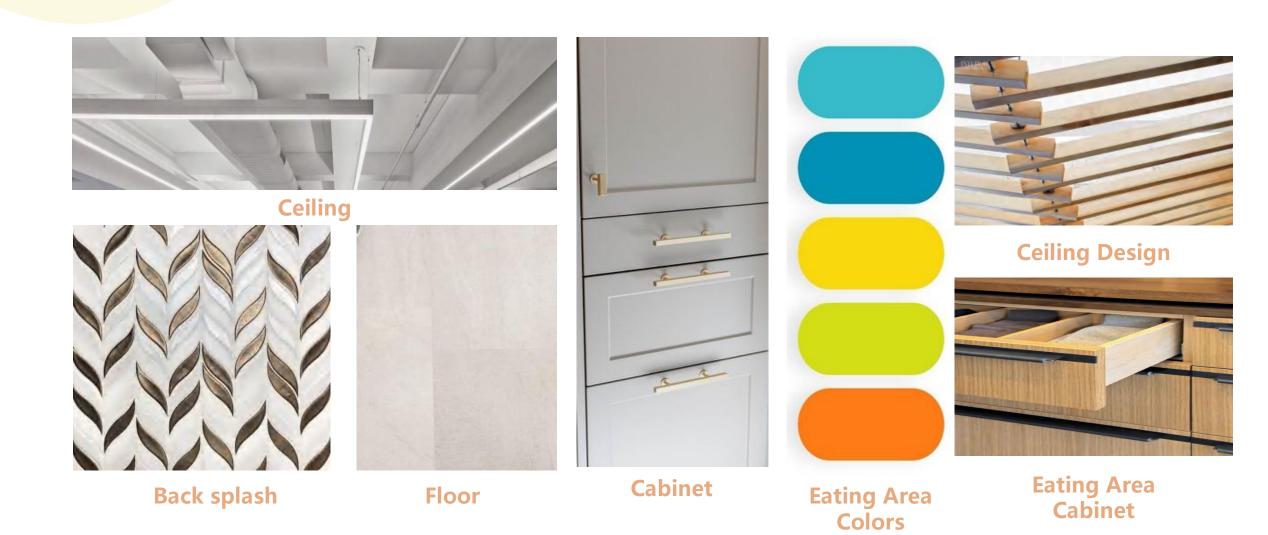

# **Library Light Fixture**

**Reading Area** 

**General Light** 

**Stair Lights** 

**Recessed Light** 

**Reception Light** 

**Eating Area** 

**Entry** 