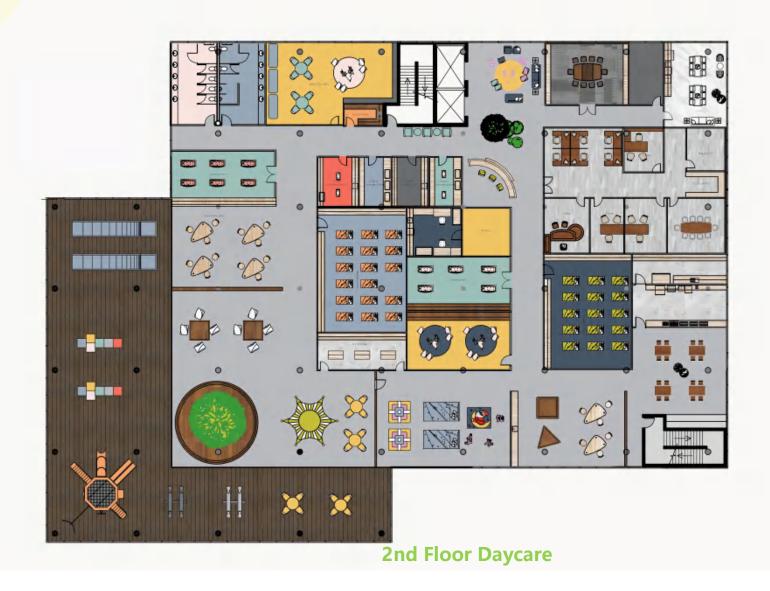

e**



#### Daycare Light Fixture



Sleep Area



Recessed Light



**Feature Wall** 



**Play Area** 



**`Sleep Area** 



**Elevation Lobby** 



Recessed Light



Sleep Area Table Lamp



#### Library **Furniture**







Sofa



Study desk







**Seating Area Art Cart** 



**Bookcase** 



**Study Area** 

### **Daycare** Furniture



**Dining Set** 



**Art Room** 



**Play Area** 



Play Area Seating



**Play Area Table** 

## **Daycare** Furniture



**Toddler Bed** 



**Play Area** 



**Infant Bed** 



**Quite Area** 



**Motor Play Area** 



Storage



Closet

## **Office** Furniture







#### **Kids Washroom**



#### **Staff Washroom**









**Rest Area For Parents** 



**Services table** 



**Waiting Area** 



#### **Floor Plan**



#### **Floor Plan**











#### **Rendered RCP**



**1st Floor Daycare** 

#### **Rendered RCP**



**2nd Floor Daycare** 





**Artroom** 



**Artroom** 



**Quiet Room** 



**Play Area** 



**Reading Area** 





**Office Area** 



**Head Office** 



# Thanks