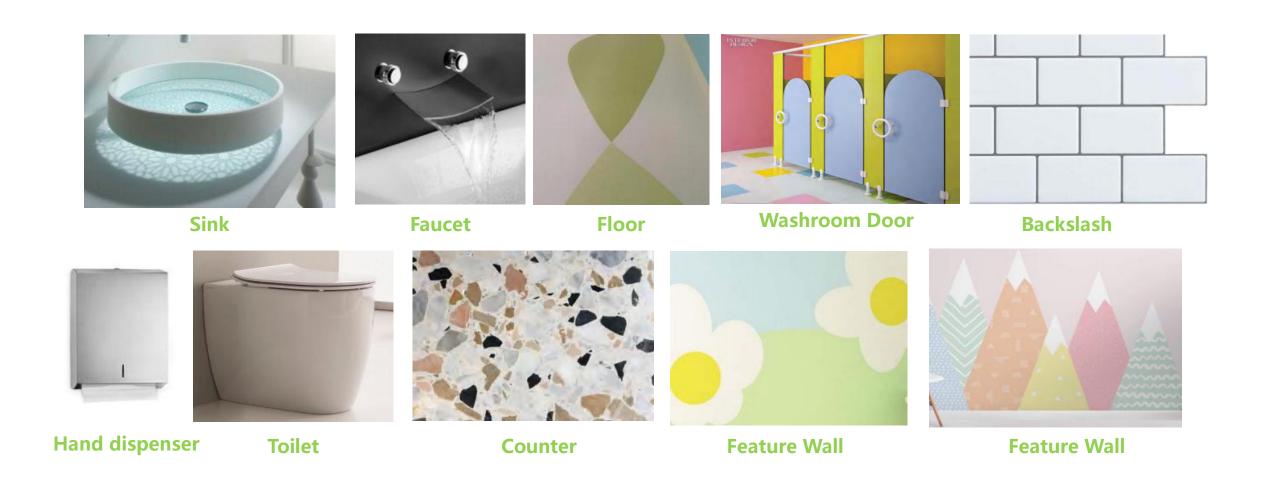

#### **Kids Washroom**

#### **Staff Washroom**

**Rest Area For Parents** 

**Services table** 

**Waiting Area** 