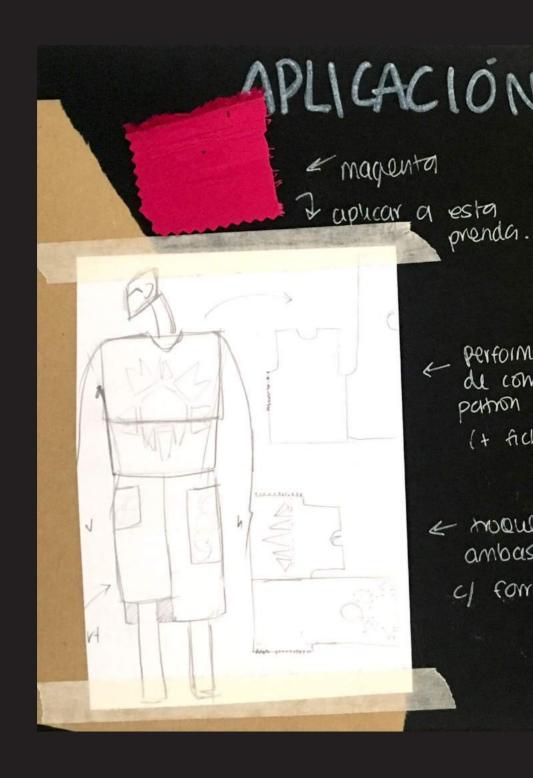

## **DIE-CUT**

Laser machine (provided by the university) to cut all the drawings.

They were all drawn by me based on the sculptures of Leonora, but modified to a minimal appearance. All triangular cuts create the final drawing.