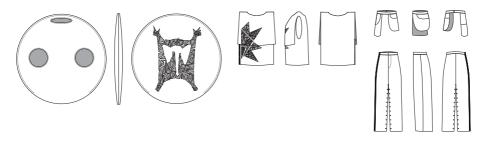

## **DIE-CUT**

Laser machine (provided by the university) to cut all the drawings.

They were all drawn by me based on the sculptures of Leonora, but modified to a minimal appearance. All triangular cuts create the final drawing.

sisa & manga partaion + "trusa" ntas

LOOK 2

LOOK 3

LOOK 4

LOOK 6

LOOK 7

LOOK 8