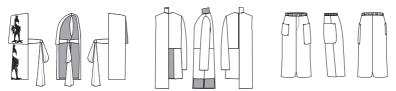

sisa & manga partaion + "trusa" ntas

LOOK 2

LOOK 3

LOOK 4

LOOK 6

LOOK 7

LOOK 8