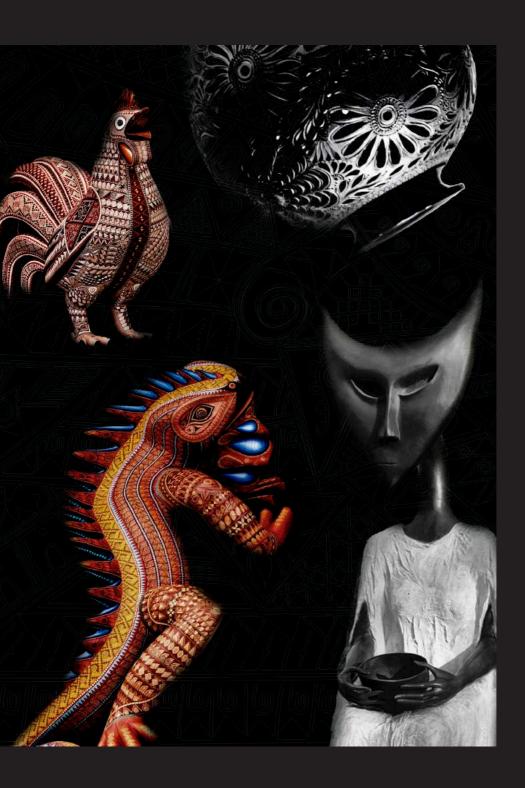

#### **INSPIRATION**

Everything starts with a triangle; the perfect three-sided shape.

From there, three ideas emerge:

Alebrijes

Barro Negro

Leonora Carrington

- Alebrijes: Mexican artcraft. Imaginative creatures created by different parts of different animals. Filled with colorfull mixtec and zapotec patterns.
- Barro Negro: Oaxacan pottery. Another beautiful mexican artcraft that was used on a daily basis as tableware. Known for their beautiful organic die cut forms.
- Leonora Carrington: An English surrealist artist.
   Makes sculptures and paints. She came to Mexico after a very dark time in her life. She says Mexico saved her. Deeply inspired by it.