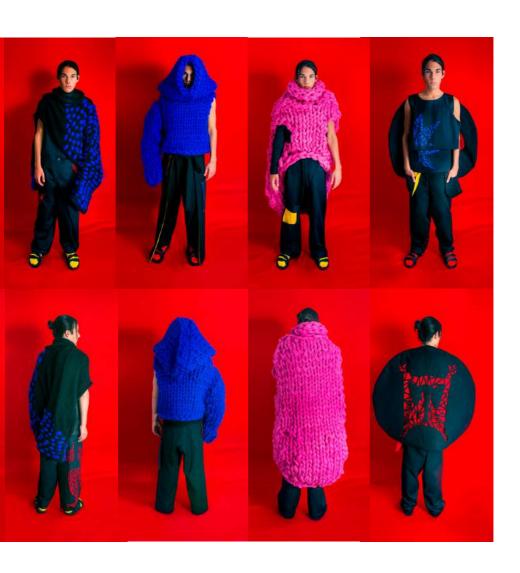

Kni

- Using XXL wool yam.

cuello oversize tipo cishe

TTIN6 Casa. (olors? BLAKE iBright Colors!

ramo los monodo Os! haver world nacion t mhades de pronda de z+ tejidos. intento E de partish NOT. 6000 mucho tivo bajo! ou longitude muy dist

sisa & manga partaion + "trusa" ntas

LOOK 2

LOOK 3

LOOK 4

LOOK 6

LOOK 7

LOOK 8