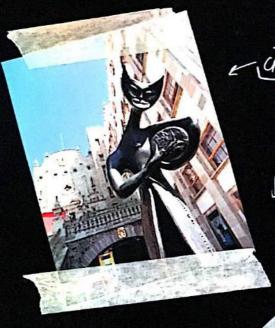

#### **INSPIRATION**

Everything starts with a triangle; the perfect three-sided shape.

From there, three ideas emerge:

Alebrijes

Barro Negro

Leonora Carrington

- Alebrijes: Mexican artcraft. Imaginative creatures created by different parts of different animals. Filled with colorfull mixtec and zapotec patterns.
- Barro Negro: Oaxacan pottery. Another beautiful mexican artcraft that was used on a daily basis as tableware. Known for their beautiful organic die cut forms.
- Leonora Carrington: An English surrealist artist.
   Makes sculptures and paints. She came to Mexico after a very dark time in her life. She says Mexico saved her. Deeply inspired by it.