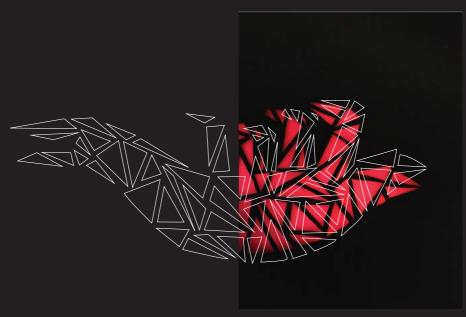

## **DIE-CUT**

Laser machine (provided by the university) to cut all the drawings.

They were all drawn by me based on the sculptures of Leonora, but modified to a minimal appearance. All triangular cuts create the final drawing.