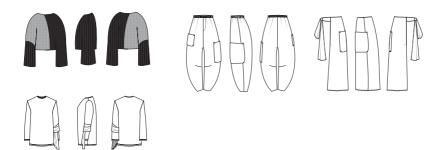

sisa & manga partaion + "trusa" ntas

LOOK 2

LOOK 3

LOOK 4

LOOK 6

LOOK 7

LOOK 8