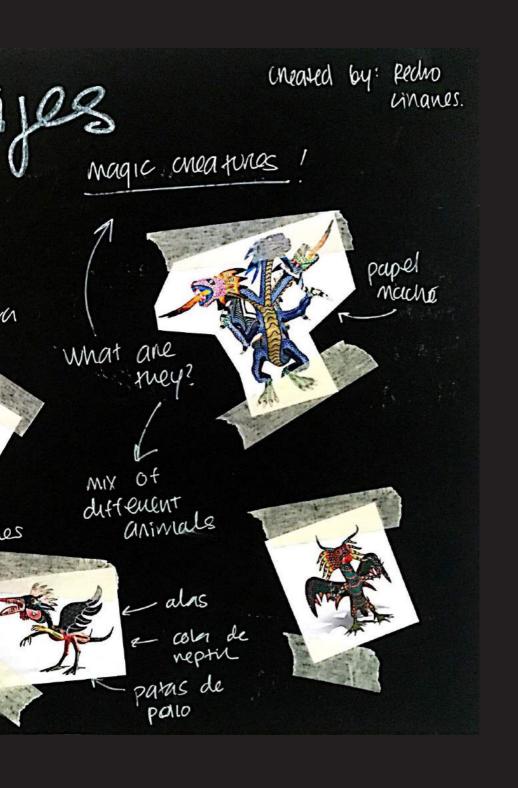

#### **INSPIRATION**

Everything starts with a triangle; the perfect three-sided shape.

From there, three ideas emerge:

Alebrijes

Barro Negro

Leonora Carrington

- Alebrijes: Mexican artcraft. Imaginative creatures created by different parts of different animals. Filled with colorfull mixtec and zapotec patterns.
- Barro Negro: Oaxacan pottery. Another beautiful mexican artcraft that was used on a daily basis as tableware. Known for their beautiful organic die cut forms.
- Leonora Carrington: An English surrealist artist.
   Makes sculptures and paints. She came to Mexico after a very dark time in her life. She says Mexico saved her. Deeply inspired by it.