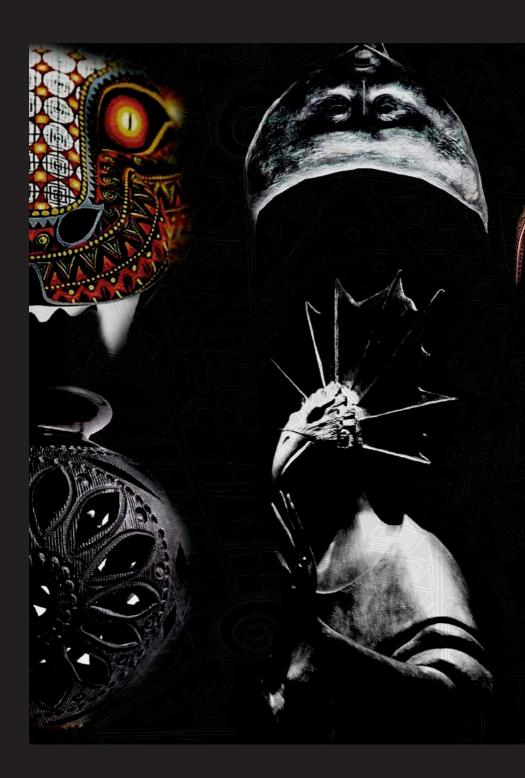

#### **INSPIRATION**

Everything starts with a triangle; the perfect three-sided shape.

From there, three ideas emerge:

Alebrijes

Barro Negro

Leonora Carrington

- Alebrijes: Mexican artcraft. Imaginative creatures created by different parts of different animals. Filled with colorfull mixtec and zapotec patterns.
- Barro Negro: Oaxacan pottery. Another beautiful mexican artcraft that was used on a daily basis as tableware. Known for their beautiful organic die cut forms.
- Leonora Carrington: An English surrealist artist.
   Makes sculptures and paints. She came to Mexico after a very dark time in her life. She says Mexico saved her. Deeply inspired by it.