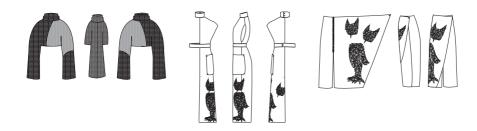

sisa & manga partaion + "trusa" ntas

LOOK 2

LOOK 3

LOOK 4

LOOK 6

LOOK 7

LOOK 8