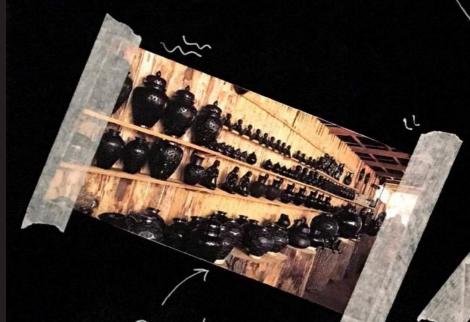

#### **INSPIRATION**

Everything starts with a triangle; the perfect three-sided shape.

From there, three ideas emerge:

Alebrijes

Barro Negro

Leonora Carrington

- Alebrijes: Mexican artcraft. Imaginative creatures created by different parts of different animals. Filled with colorfull mixtec and zapotec patterns.
- Barro Negro: Oaxacan pottery. Another beautiful mexican artcraft that was used on a daily basis as tableware. Known for their beautiful organic die cut forms.
- Leonora Carrington: An English surrealist artist.
   Makes sculptures and paints. She came to Mexico after a very dark time in her life. She says Mexico saved her. Deeply inspired by it.