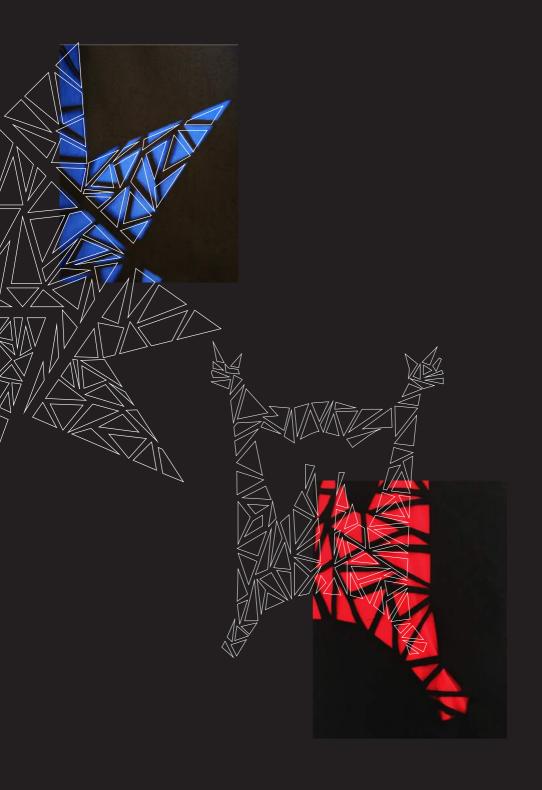

## **DIE-CUT**

Laser machine (provided by the university) to cut all the drawings.

They were all drawn by me based on the sculptures of Leonora, but modified to a minimal appearance. All triangular cuts create the final drawing.