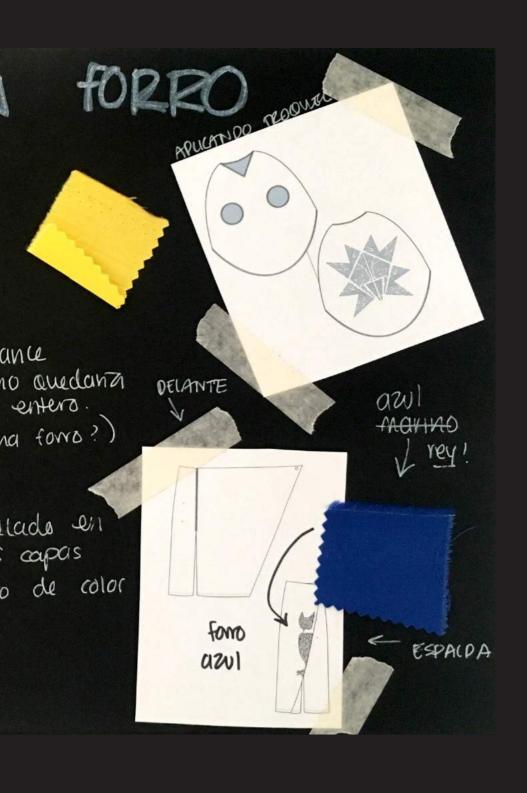

## **DIE-CUT**

Laser machine (provided by the university) to cut all the drawings.

They were all drawn by me based on the sculptures of Leonora, but modified to a minimal appearance. All triangular cuts create the final drawing.