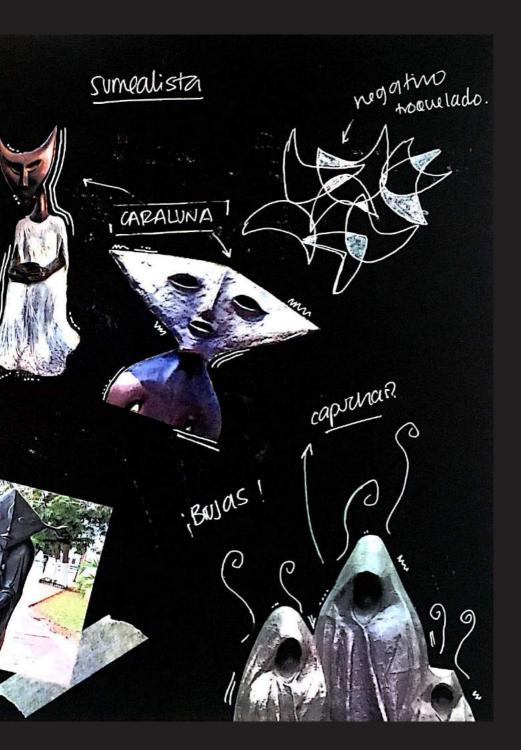

#### **INSPIRATION**

Everything starts with a triangle; the perfect three-sided shape.

From there, three ideas emerge:

Alebrijes

Barro Negro

Leonora Carrington

- Alebrijes: Mexican artcraft. Imaginative creatures created by different parts of different animals. Filled with colorfull mixtec and zapotec patterns.
- Barro Negro: Oaxacan pottery. Another beautiful mexican artcraft that was used on a daily basis as tableware. Known for their beautiful organic die cut forms.
- Leonora Carrington: An English surrealist artist.
   Makes sculptures and paints. She came to Mexico after a very dark time in her life. She says Mexico saved her. Deeply inspired by it.

# Mi Leonora

esculturals one volumen im coason

CARAWNA

fantasir

Aphicaciones?

- caralma = tropuelados
- capullers

DONA ROSA'S WORKSHOP

(I've been there =)