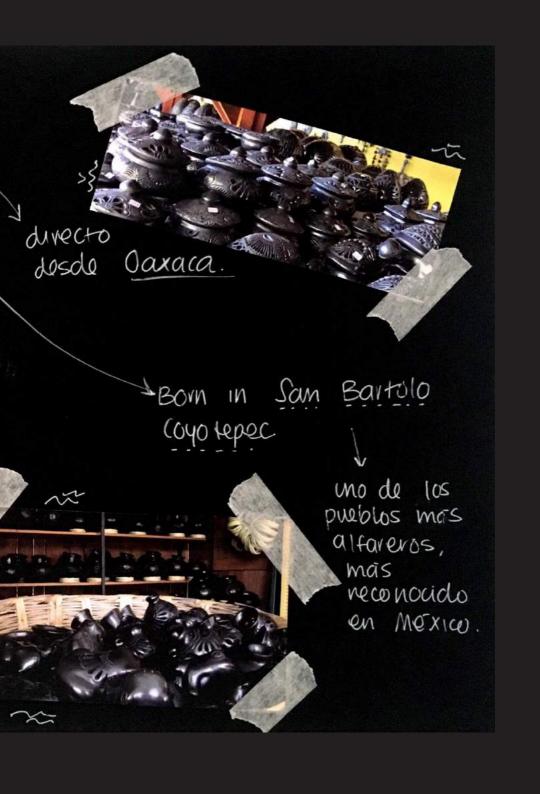

#### **INSPIRATION**

Everything starts with a triangle; the perfect three-sided shape.

From there, three ideas emerge:

Alebrijes

Barro Negro

Leonora Carrington

- Alebrijes: Mexican artcraft. Imaginative creatures created by different parts of different animals. Filled with colorfull mixtec and zapotec patterns.
- Barro Negro: Oaxacan pottery. Another beautiful mexican artcraft that was used on a daily basis as tableware. Known for their beautiful organic die cut forms.
- Leonora Carrington: An English surrealist artist.
   Makes sculptures and paints. She came to Mexico after a very dark time in her life. She says Mexico saved her. Deeply inspired by it.

# Mi Leonora

esculturals one volumen im coason

CARAWNA

fantasir

Aphicaciones?

- caralma = tropuelados
- capullers

DONA ROSA'S WORKSHOP

(I've been there =)