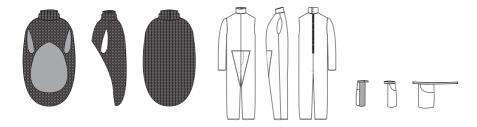

## **DIE-CUT**

Laser machine (provided by the university) to cut all the drawings.

They were all drawn by me based on the sculptures of Leonora, but modified to a minimal appearance. All triangular cuts create the final drawing.

sisa & manga partaion + "trusa" ntas

LOOK 2

LOOK 3

LOOK 4

LOOK 6

LOOK 7

LOOK 8