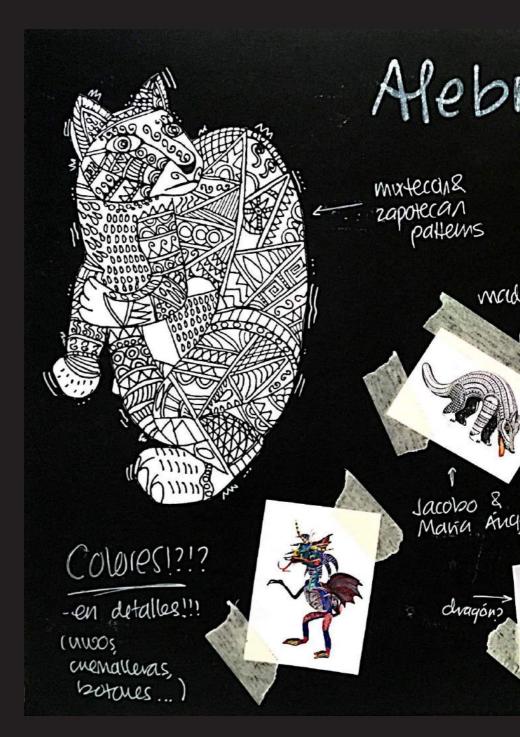

#### **INSPIRATION**

Everything starts with a triangle; the perfect three-sided shape.

From there, three ideas emerge:

Alebrijes

Barro Negro

Leonora Carrington

- Alebrijes: Mexican artcraft. Imaginative creatures created by different parts of different animals. Filled with colorfull mixtec and zapotec patterns.
- Barro Negro: Oaxacan pottery. Another beautiful mexican artcraft that was used on a daily basis as tableware. Known for their beautiful organic die cut forms.
- Leonora Carrington: An English surrealist artist.
   Makes sculptures and paints. She came to Mexico after a very dark time in her life. She says Mexico saved her. Deeply inspired by it.