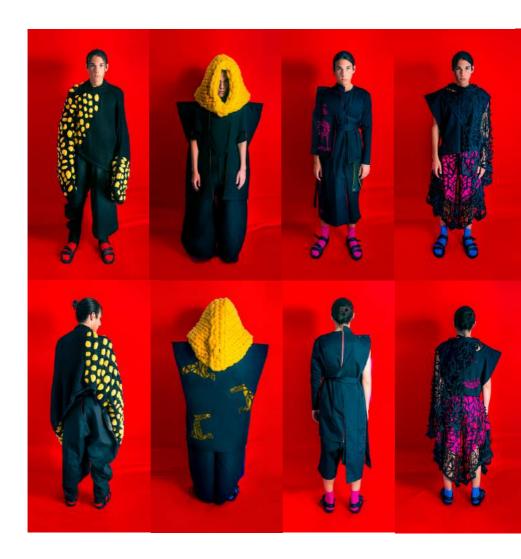

## **DIE-CUT**

Laser machine (provided by the university) to cut all the drawings.

They were all drawn by me based on the sculptures of Leonora, but modified to a minimal appearance. All triangular cuts create the final drawing.

sisa & manga partaion + "trusa" ntas

LOOK 2

LOOK 3

LOOK 4

LOOK 6

LOOK 7

LOOK 8