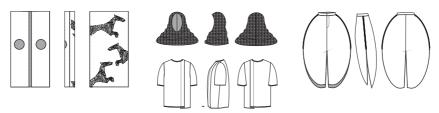

## **DIE-CUT**

Laser machine (provided by the university) to cut all the drawings.

They were all drawn by me based on the sculptures of Leonora, but modified to a minimal appearance. All triangular cuts create the final drawing.

Kni

- Using XXL wool yam.

cuello oversize tipo cishe

TTIN6 Casa. (olors? BLAKE iBright Colors!

ramo los monodo Os! haver world nacion t mhades de pronda de z+ tejidos. intento E de partish NOT. 6000 mucho tivo bajo! ou longitude muy dist