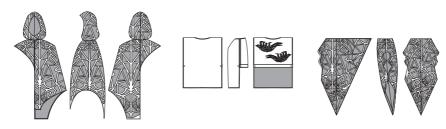

#### **INSPIRATION**

Everything starts with a triangle; the perfect three-sided shape.

From there, three ideas emerge:

Alebrijes

Barro Negro

Leonora Carrington

- Alebrijes: Mexican artcraft. Imaginative creatures created by different parts of different animals. Filled with colorfull mixtec and zapotec patterns.
- Barro Negro: Oaxacan pottery. Another beautiful mexican artcraft that was used on a daily basis as tableware. Known for their beautiful organic die cut forms.
- Leonora Carrington: An English surrealist artist.
   Makes sculptures and paints. She came to Mexico after a very dark time in her life. She says Mexico saved her. Deeply inspired by it.

## **DIE-CUT**

Laser machine (provided by the university) to cut all the drawings.

They were all drawn by me based on the sculptures of Leonora, but modified to a minimal appearance. All triangular cuts create the final drawing.