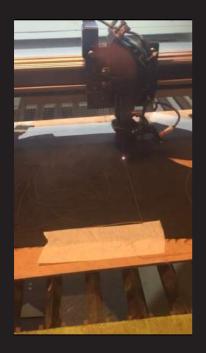

## **DIE-CUT**

Laser machine (provided by the university) to cut all the drawings.

They were all drawn by me based on the sculptures of Leonora, but modified to a minimal appearance. All triangular cuts create the final drawing.