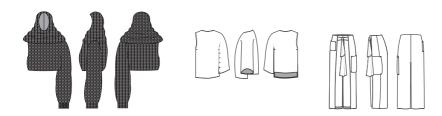

Kni

- Using XXL wool yam.

cuello oversize tipo cishe

TTIN6 Casa. (olors? BLAKE iBright Colors!

ramo los monodo Os! haver world nacion t mhades de pronda de z+ tejidos. intento E de partish NOT. 6000 mucho tivo bajo! ou longitude muy dist

sisa & manga partaion + "trusa" ntas

LOOK 2

LOOK 3

LOOK 4

LOOK 6

LOOK 7

LOOK 8