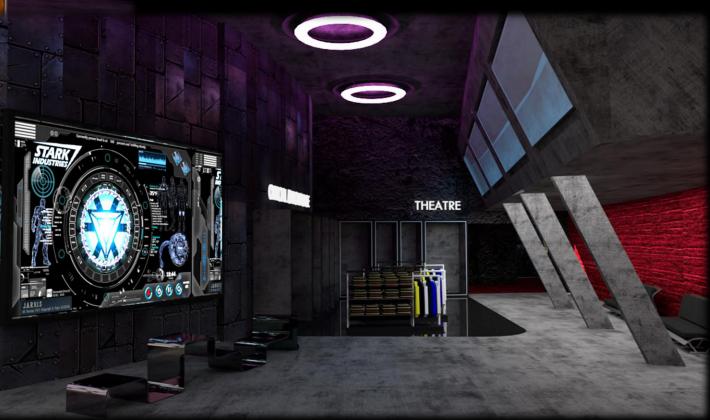

#### • MOVIE PROPS & COSTUME AREA

- MOVIE MAKING PROCESS
- COMPUTER SCIENCE IN MOVIES EDUCATION
- STILL DISPLAYS
- MOVIE PROP OBSERVATION
- DISCUSSIONS
- AUCTION
- CINEMA THEATRE
  - WATCHING MOVIES
  - SPECIAL EVENTS
  - MEET & GREET WITH MARVEL ASSOCIATES
  - FAN DISCUSSIONS
  - PROJECTOR

#### EXHIBITION/MUSEUM:

- RECEPTIONIST (BUY TICKET [MACHINE LOCKET BOOTH] & COLLECTIBLE BADGE TO ENTER)
- IRONMAN (AVENGERS TOWER) [Futuristic concept]
  - STILL'S (ARMOR DISPLAY)
  - LAB INTERACTIONS
  - SIMULATOR ROOM
  - MUSIC (AVENGERS THEME & FUTURISTIC SONGS)
- CAPTAIN AMERICA (SMITHSONIAN MUSEUM, WORLD WAR) [1940's American world war concept]
  - STILL'S (SHIELD AND WEAPONS DISPLAY)
  - CHARACTER HISTORY DISPLAY
  - GRAPHICAL STILL'S
  - INTERACTIONS
  - MULTIMEDIA FILM PROJECTION (WORLD WAR 2 STYLE)
  - MUSIC (1940'S INDEPENDENCE ARMY SONGS)
- THOR & DR. STRANGE (ASGARD & SANCTUM) [Magical kingdom and Sorcery Room concept]
  - STILL'S (WEAPONS AND MAGICAL ITEMS DISPLAY)
  - CHARACTER DISPLAYS
  - GRAPHICAL STILL'S
  - INTERACTIONS
  - MULTIMEDIA FILM PROJECTION (HISTORY OF INFINITY STONES)
  - MUSIC (MYSTICAL THEME)