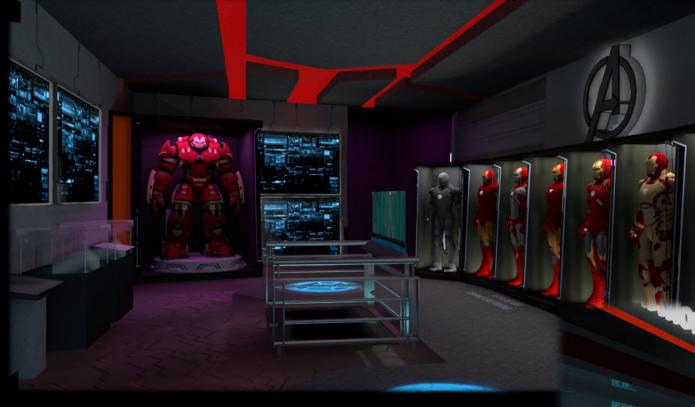

### **IRONMAN EXHIBITION AREA**

#### EXHIBITION/MUSEUM:

- RECEPTIONIST (BUY TICKET [MACHINE LOCKET BOOTH] & COLLECTIBLE BADGE TO ENTER)
- IRONMAN (AVENGERS TOWER) [Futuristic concept]
  - STILL'S (ARMOR DISPLAY)
  - LAB INTERACTIONS
  - SIMULATOR ROOM
  - MUSIC (AVENGERS THEME & FUTURISTIC SONGS)
- CAPTAIN AMERICA (SMITHSONIAN MUSEUM, WORLD WAR) [1940's American world war concept]
  - STILL'S (SHIELD AND WEAPONS DISPLAY)
  - CHARACTER HISTORY DISPLAY
  - GRAPHICAL STILL'S
  - INTERACTIONS
  - MULTIMEDIA FILM PROJECTION (WORLD WAR 2 STYLE)
  - MUSIC (1940'S INDEPENDENCE ARMY SONGS)
- THOR & DR. STRANGE (ASGARD & SANCTUM) [Magical kingdom and Sorcery Room concept]
  - STILL'S (WEAPONS AND MAGICAL ITEMS DISPLAY)
  - CHARACTER DISPLAYS
  - GRAPHICAL STILL'S
  - INTERACTIONS
  - MULTIMEDIA FILM PROJECTION (HISTORY OF INFINITY STONES)
  - MUSIC (MYSTICAL THEME)