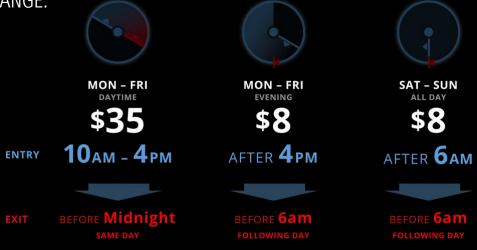

## **COMPARISON** (INTERNATIONAL)

MARVEĽS AVENGERS S.T.A.T.I.O.N

- LOCATION: Melbourne, following hugely successful runs in New York, Seoul, Paris and Las Vegas.
- TARGET MARKET: Mainly All Ages, focuses more on younglings and Teenagers due to its Educational recreation and Background.
- PRICE RANGE: