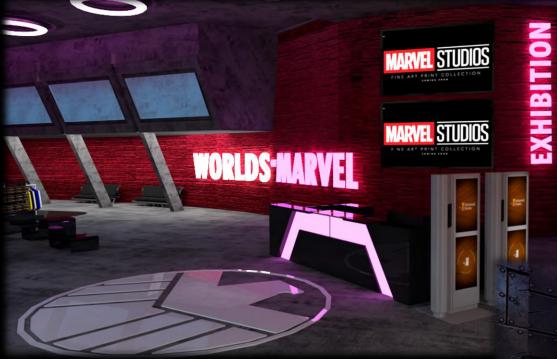

### LOBBY CORRIDOR AREA [ NIGHT VIEW]

#### EXHIBITION/MUSEUM:

- RECEPTIONIST (BUY TICKET [MACHINE LOCKET BOOTH] & COLLECTIBLE BADGE TO ENTER)
- IRONMAN (AVENGERS TOWER) [Futuristic concept]
  - STILL'S (ARMOR DISPLAY)
  - LAB INTERACTIONS
  - SIMULATOR ROOM
  - MUSIC (AVENGERS THEME & FUTURISTIC SONGS)
- CAPTAIN AMERICA (SMITHSONIAN MUSEUM, WORLD WAR) [1940's American world war concept]
  - STILL'S (SHIELD AND WEAPONS DISPLAY)
  - CHARACTER HISTORY DISPLAY
  - GRAPHICAL STILL'S
  - INTERACTIONS
  - MULTIMEDIA FILM PROJECTION (WORLD WAR 2 STYLE)
  - MUSIC (1940'S INDEPENDENCE ARMY SONGS)
- THOR & DR. STRANGE (ASGARD & SANCTUM) [Magical kingdom and Sorcery Room concept]
  - STILL'S (WEAPONS AND MAGICAL ITEMS DISPLAY)
  - CHARACTER DISPLAYS
  - GRAPHICAL STILL'S
  - INTERACTIONS
  - MULTIMEDIA FILM PROJECTION (HISTORY OF INFINITY STONES)
  - MUSIC (MYSTICAL THEME)