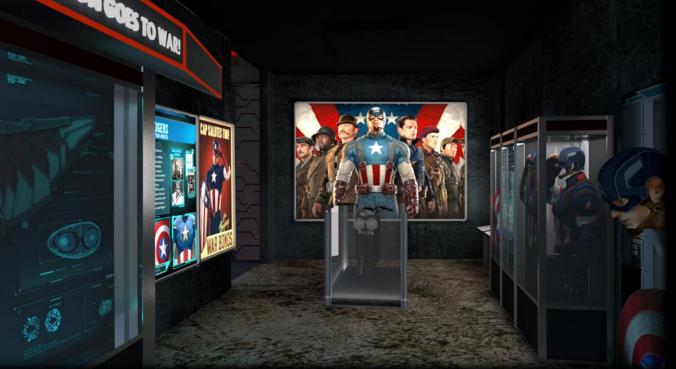

### **CAPTAIN AMERICA EXHIBITION AREA**

#### EXHIBITION/MUSEUM:

- RECEPTIONIST (BUY TICKET [MACHINE LOCKET BOOTH] & COLLECTIBLE BADGE TO ENTER)
- IRONMAN (AVENGERS TOWER) [Futuristic concept]
  - STILL'S (ARMOR DISPLAY)
  - LAB INTERACTIONS
  - SIMULATOR ROOM
  - MUSIC (AVENGERS THEME & FUTURISTIC SONGS)
- CAPTAIN AMERICA (SMITHSONIAN MUSEUM, WORLD WAR) [1940's American world war concept]
  - STILL'S (SHIELD AND WEAPONS DISPLAY)
  - CHARACTER HISTORY DISPLAY
  - GRAPHICAL STILL'S
  - INTERACTIONS
  - MULTIMEDIA FILM PROJECTION (WORLD WAR 2 STYLE)
  - MUSIC (1940'S INDEPENDENCE ARMY SONGS)
- THOR & DR. STRANGE (ASGARD & SANCTUM) [Magical kingdom and Sorcery Room concept]
  - STILL'S (WEAPONS AND MAGICAL ITEMS DISPLAY)
  - CHARACTER DISPLAYS
  - GRAPHICAL STILL'S
  - INTERACTIONS
  - MULTIMEDIA FILM PROJECTION (HISTORY OF INFINITY STONES)
  - MUSIC (MYSTICAL THEME)