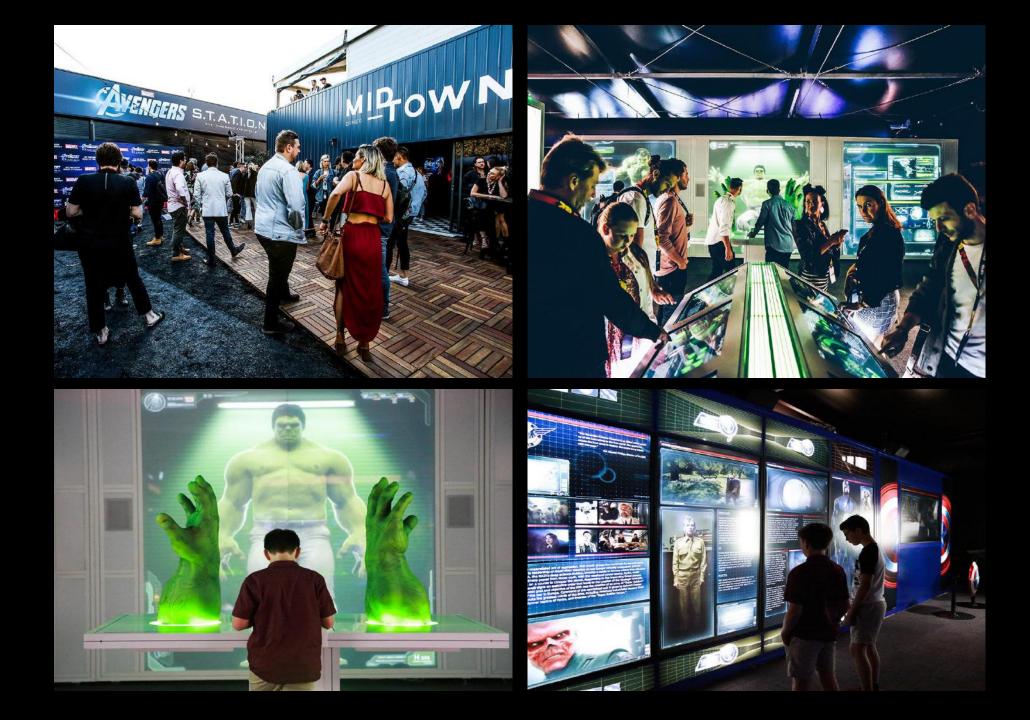

#### EXHIBITION/MUSEUM:

- RECEPTIONIST (BUY TICKET [MACHINE LOCKET BOOTH] & COLLECTIBLE BADGE TO ENTER)
- IRONMAN (AVENGERS TOWER) [Futuristic concept]
  - STILL'S (ARMOR DISPLAY)
  - LAB INTERACTIONS
  - SIMULATOR ROOM
  - MUSIC (AVENGERS THEME & FUTURISTIC SONGS)
- CAPTAIN AMERICA (SMITHSONIAN MUSEUM, WORLD WAR) [1940's American world war concept]
  - STILL'S (SHIELD AND WEAPONS DISPLAY)
  - CHARACTER HISTORY DISPLAY
  - GRAPHICAL STILL'S
  - INTERACTIONS
  - MULTIMEDIA FILM PROJECTION (WORLD WAR 2 STYLE)
  - MUSIC (1940'S INDEPENDENCE ARMY SONGS)
- THOR & DR. STRANGE (ASGARD & SANCTUM) [Magical kingdom and Sorcery Room concept]
  - STILL'S (WEAPONS AND MAGICAL ITEMS DISPLAY)
  - CHARACTER DISPLAYS
  - GRAPHICAL STILL'S
  - INTERACTIONS
  - MULTIMEDIA FILM PROJECTION (HISTORY OF INFINITY STONES)
  - MUSIC (MYSTICAL THEME)

- S.H.I.E.L.D BASE HEADQUARTERS
  - STILL'S (ARMOR, SUITS & WEAPONRY DISPLAY)
  - ORGANIZATION HISTORY DISPLAY
  - HEADQUARTER INTERACTIONS
  - HELLACARIER & QUINJET SIMULATOR AREA
  - MUSIC (SUSPENSE INTENSE SONGS)