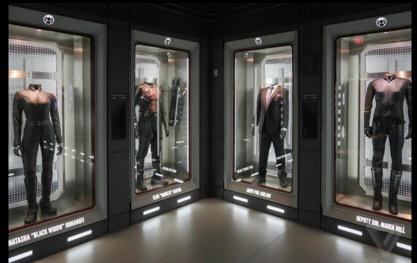

#### EXHIBITION/MUSEUM:

- RECEPTIONIST (BUY TICKET [MACHINE LOCKET BOOTH] & COLLECTIBLE BADGE TO ENTER)
- IRONMAN (AVENGERS TOWER) [Futuristic concept]
  - STILL'S (ARMOR DISPLAY)
  - LAB INTERACTIONS
  - SIMULATOR ROOM
  - MUSIC (AVENGERS THEME & FUTURISTIC SONGS)
- CAPTAIN AMERICA (SMITHSONIAN MUSEUM, WORLD WAR) [1940's American world war concept]
  - STILL'S (SHIELD AND WEAPONS DISPLAY)
  - CHARACTER HISTORY DISPLAY
  - GRAPHICAL STILL'S
  - INTERACTIONS
  - MULTIMEDIA FILM PROJECTION (WORLD WAR 2 STYLE)
  - MUSIC (1940'S INDEPENDENCE ARMY SONGS)
- THOR & DR. STRANGE (ASGARD & SANCTUM) [Magical kingdom and Sorcery Room concept]
  - STILL'S (WEAPONS AND MAGICAL ITEMS DISPLAY)
  - CHARACTER DISPLAYS
  - GRAPHICAL STILL'S
  - INTERACTIONS
  - MULTIMEDIA FILM PROJECTION (HISTORY OF INFINITY STONES)
  - MUSIC (MYSTICAL THEME)

- S.H.I.E.L.D BASE HEADQUARTERS
  - STILL'S (ARMOR, SUITS & WEAPONRY DISPLAY)
  - ORGANIZATION HISTORY DISPLAY
  - HEADQUARTER INTERACTIONS
  - HELLACARIER & QUINJET SIMULATOR AREA
  - MUSIC (SUSPENSE INTENSE SONGS)