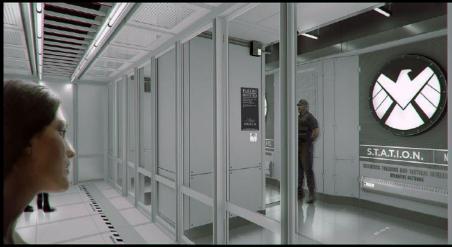

- S.H.I.E.L.D BASE HEADQUARTERS
  - STILL'S (ARMOR, SUITS & WEAPONRY DISPLAY)
  - ORGANIZATION HISTORY DISPLAY
  - HEADQUARTER INTERACTIONS
  - HELLACARIER & QUINJET SIMULATOR AREA
  - MUSIC (SUSPENSE INTENSE SONGS)