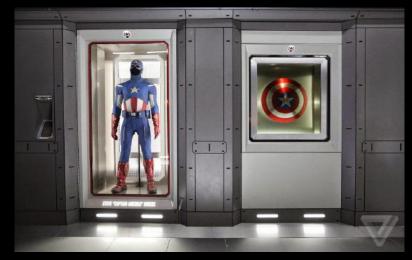

#### EXHIBITION/MUSEUM:

- RECEPTIONIST (BUY TICKET [MACHINE LOCKET BOOTH] & COLLECTIBLE BADGE TO ENTER)
- IRONMAN (AVENGERS TOWER) [Futuristic concept]
  - STILL'S (ARMOR DISPLAY)
  - LAB INTERACTIONS
  - SIMULATOR ROOM
  - MUSIC (AVENGERS THEME & FUTURISTIC SONGS)
- CAPTAIN AMERICA (SMITHSONIAN MUSEUM, WORLD WAR) [1940's American world war concept]
  - STILL'S (SHIELD AND WEAPONS DISPLAY)
  - CHARACTER HISTORY DISPLAY
  - GRAPHICAL STILL'S
  - INTERACTIONS
  - MULTIMEDIA FILM PROJECTION (WORLD WAR 2 STYLE)
  - MUSIC (1940'S INDEPENDENCE ARMY SONGS)
- THOR & DR. STRANGE (ASGARD & SANCTUM) [Magical kingdom and Sorcery Room concept]
  - STILL'S (WEAPONS AND MAGICAL ITEMS DISPLAY)
  - CHARACTER DISPLAYS
  - GRAPHICAL STILL'S
  - INTERACTIONS
  - MULTIMEDIA FILM PROJECTION (HISTORY OF INFINITY STONES)
  - MUSIC (MYSTICAL THEME)