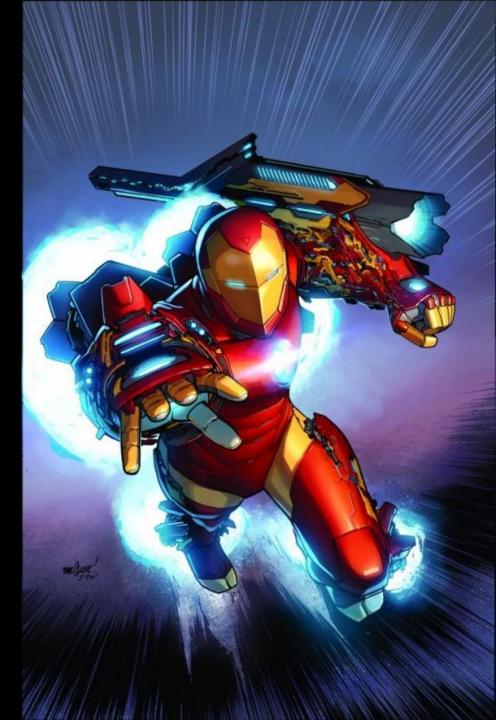

#### EXHIBITION/MUSEUM:

- RECEPTIONIST (BUY TICKET [MACHINE LOCKET BOOTH] & COLLECTIBLE BADGE TO ENTER)
- IRONMAN (AVENGERS TOWER) [Futuristic concept]
  - STILL'S (ARMOR DISPLAY)
  - LAB INTERACTIONS
  - SIMULATOR ROOM
  - MUSIC (AVENGERS THEME & FUTURISTIC SONGS)
- CAPTAIN AMERICA (SMITHSONIAN MUSEUM, WORLD WAR) [1940's American world war concept]
  - STILL'S (SHIELD AND WEAPONS DISPLAY)
  - CHARACTER HISTORY DISPLAY
  - GRAPHICAL STILL'S
  - INTERACTIONS
  - MULTIMEDIA FILM PROJECTION (WORLD WAR 2 STYLE)
  - MUSIC (1940'S INDEPENDENCE ARMY SONGS)
- THOR & DR. STRANGE (ASGARD & SANCTUM) [Magical kingdom and Sorcery Room concept]
  - STILL'S (WEAPONS AND MAGICAL ITEMS DISPLAY)
  - CHARACTER DISPLAYS
  - GRAPHICAL STILL'S
  - INTERACTIONS
  - MULTIMEDIA FILM PROJECTION (HISTORY OF INFINITY STONES)
  - MUSIC (MYSTICAL THEME)