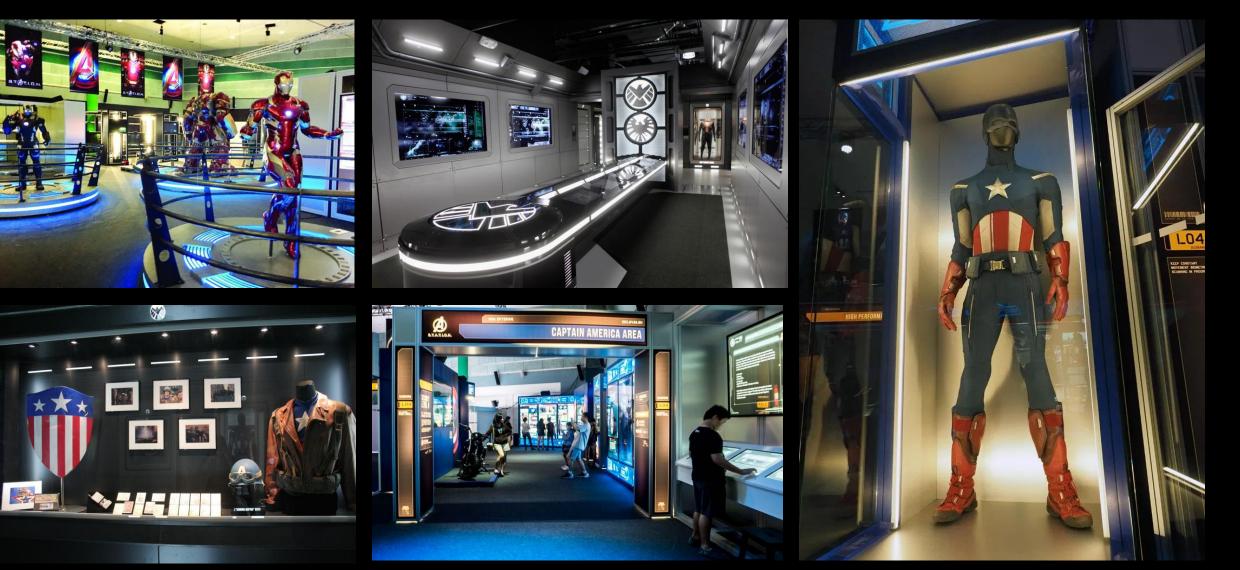

#### EXHIBITION/MUSEUM:

- RECEPTIONIST (BUY TICKET [MACHINE LOCKET BOOTH] & COLLECTIBLE BADGE TO ENTER)
- IRONMAN (AVENGERS TOWER) [Futuristic concept]
  - STILL'S (ARMOR DISPLAY)
  - LAB INTERACTIONS
  - SIMULATOR ROOM
  - MUSIC (AVENGERS THEME & FUTURISTIC SONGS)
- CAPTAIN AMERICA (SMITHSONIAN MUSEUM, WORLD WAR) [1940's American world war concept]
  - STILL'S (SHIELD AND WEAPONS DISPLAY)
  - CHARACTER HISTORY DISPLAY
  - GRAPHICAL STILL'S
  - INTERACTIONS
  - MULTIMEDIA FILM PROJECTION (WORLD WAR 2 STYLE)
  - MUSIC (1940'S INDEPENDENCE ARMY SONGS)
- THOR & DR. STRANGE (ASGARD & SANCTUM) [Magical kingdom and Sorcery Room concept]
  - STILL'S (WEAPONS AND MAGICAL ITEMS DISPLAY)
  - CHARACTER DISPLAYS
  - GRAPHICAL STILL'S
  - INTERACTIONS
  - MULTIMEDIA FILM PROJECTION (HISTORY OF INFINITY STONES)
  - MUSIC (MYSTICAL THEME)

- S.H.I.E.L.D BASE HEADQUARTERS
  - STILL'S (ARMOR, SUITS & WEAPONRY DISPLAY)
  - ORGANIZATION HISTORY DISPLAY
  - HEADQUARTER INTERACTIONS
  - HELLACARIER & QUINJET SIMULATOR AREA
  - MUSIC (SUSPENSE INTENSE SONGS)

### **IRONMAN EXHIBITION AREA**

### **CAPTAIN AMERICA EXHIBITION AREA**