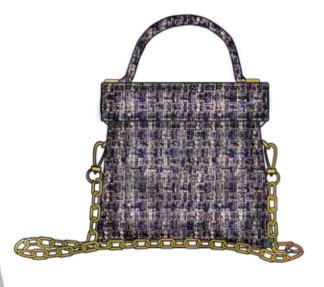

## Bag

Little square bag with a strip on the top and a chain on the sides. Aperture on the center front with a round shape.

Backstitch on aperture and strip. All sewn with plain seam.

#### **Trimmings**

Bottom pieces, chain

Supplier Eulàlia B

M/F

**Season** *Summer* 

**Garment** *Dress* 

Ref. Mary

Sizes XS to XL

# Bag

**Supplier** *Eulàlia B* 

Fabric supplier Sauleda

Fabric Tweed