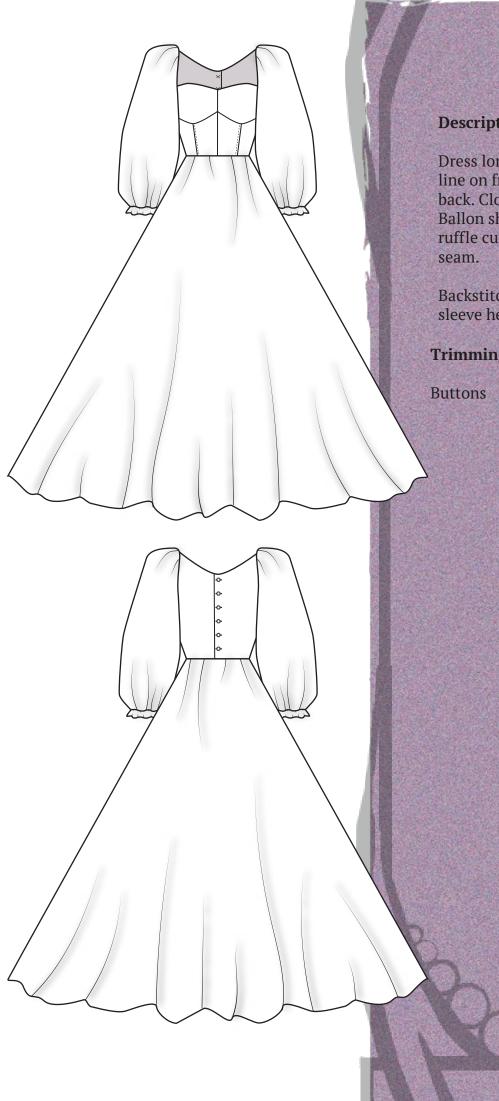

### Dress

### Description

Dress long till ankles. Heartshape neckline on front and low neckline on the back. Clossed with 6 buttons on the back. Ballon shape long sleeves with a little ruffle cuff. Long gown skirt with a lateral

Backstitch on bustier, fancy flap, and sleeve hem. All sewn with plain seam.

#### **Trimmings**

**Supplier** Eulàlia B

M/F

Season Summer

Garment Dress

Ref. Audrey

Sizes XS to XL

Collection Party Time