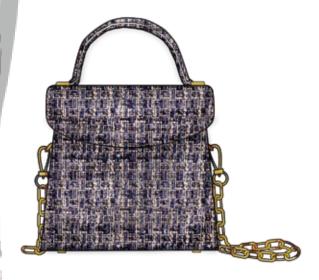

## Bag

Little square bag with a strip on the top and a chain on the sides. Aperture on the center front with a round shape.

Backstitch on aperture and strip. All sewn with plain seam.

#### **Trimmings**

Bottom pieces, chain

Supplier Eulàlia B

M/F

**Season** *Summer* 

**Garment** *Dress* 

Ref. Mary

Sizes XS to XL