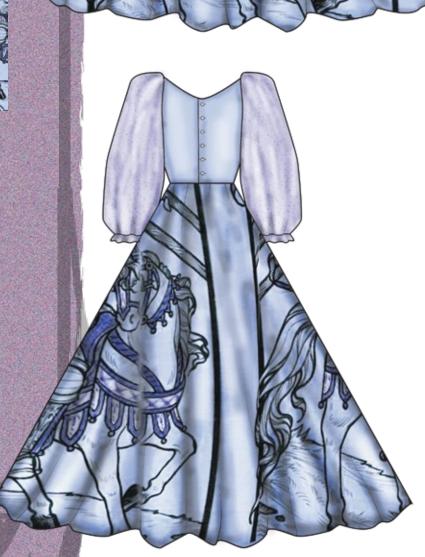

### Description

Dress long till ankles. Heartshape neckline on front and low neckline on the back. Clossed with 6 buttons on the back. Ballon shape long sleeves with a little ruffle cuff. Long gown skirt with a lateral

Backstitch on bustier, fancy flap, and sleeve hem. All sewn with plain seam.