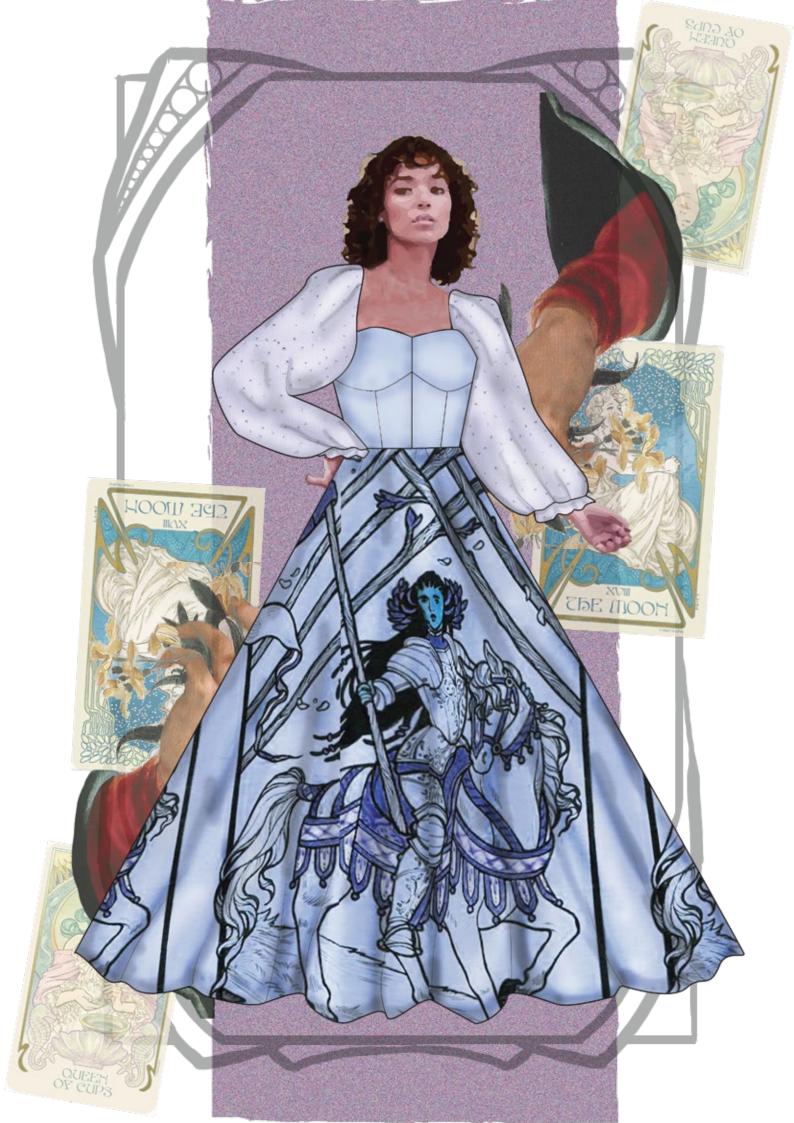

### Description

Dress long till ankles. Heartshape neckline on front and low neckline on the back. Clossed with 6 buttons on the back. Ballon shape long sleeves with a little ruffle cuff. Long gown skirt with a lateral

Backstitch on bustier, fancy flap, and sleeve hem. All sewn with plain seam.

#### **Trimmings**

**Supplier** Eulàlia B

M/F

Season Summer

Garment Dress

Ref. Audrey

Sizes XS to XL

Collection Party Time