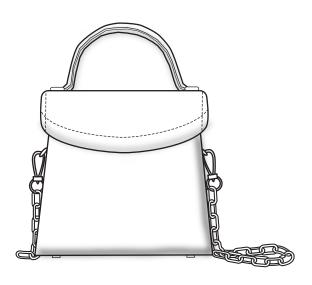

## Bag

Little square bag with a strip on the top and a chain on the sides. Aperture on the center front with a round shape.

Backstitch on aperture and strip. All sewn with plain seam.

#### **Trimmings**

Bottom pieces, chain

Supplier Eulàlia B

M/F

**Season** *Summer* 

**Garment** *Dress* 

Ref. Mary

Sizes XS to XL