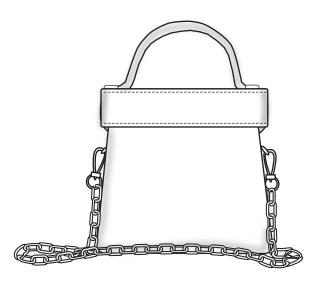

## Bag

Little square bag with a strip on the top and a chain on the sides. Aperture on the center front with a round shape.

Backstitch on aperture and strip. All sewn with plain seam.

#### **Trimmings**

Bottom pieces, chain

Supplier Eulàlia B

M/F

**Season** *Summer* 

**Garment** *Dress* 

Ref. Mary

Sizes XS to XL