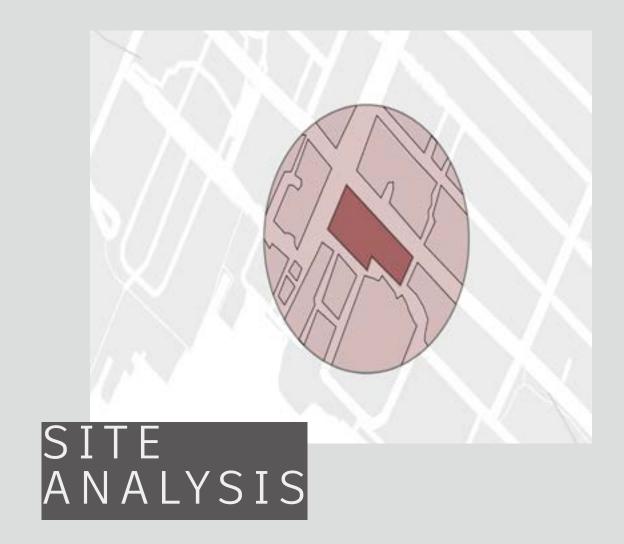

## Location: 138 Victory Ship Way, North Vancouver, BC, Canada

The place is located in North Vancouver. It is a city in the Greater Vancouver area of British Columbia, Canada, on the north shore of Ballard Bay. It is the smallest and most urbanized of the three north Shore towns in the Duvan region. Although it has its own shipping, chemical, video and other important manufacturing industries, it is generally considered to be a small town on the outskirts of Vancouver.