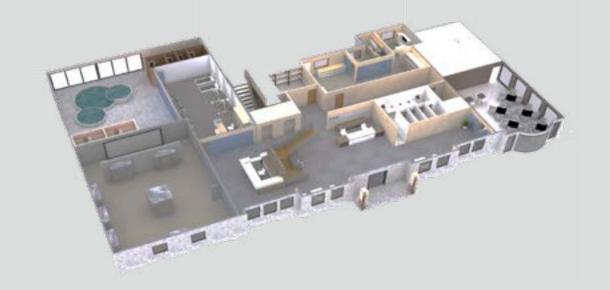

### MAIN-FLOOR PLAN

LEGEND

1.LOBBY

2.FRONT DESK

3.LOUNGE

4.STAIR

5.TOUR DESK

6.GALLERY

7.SWIMMING POOL

8.GYM

9.EXIT

10.PASSENGER ELEVATOR

11.LUGGAGE

12.0FFICE

13.TOILETS

14.SERVICE ELEVATOR

11

15.KITCHEN

16.RESTAURANT