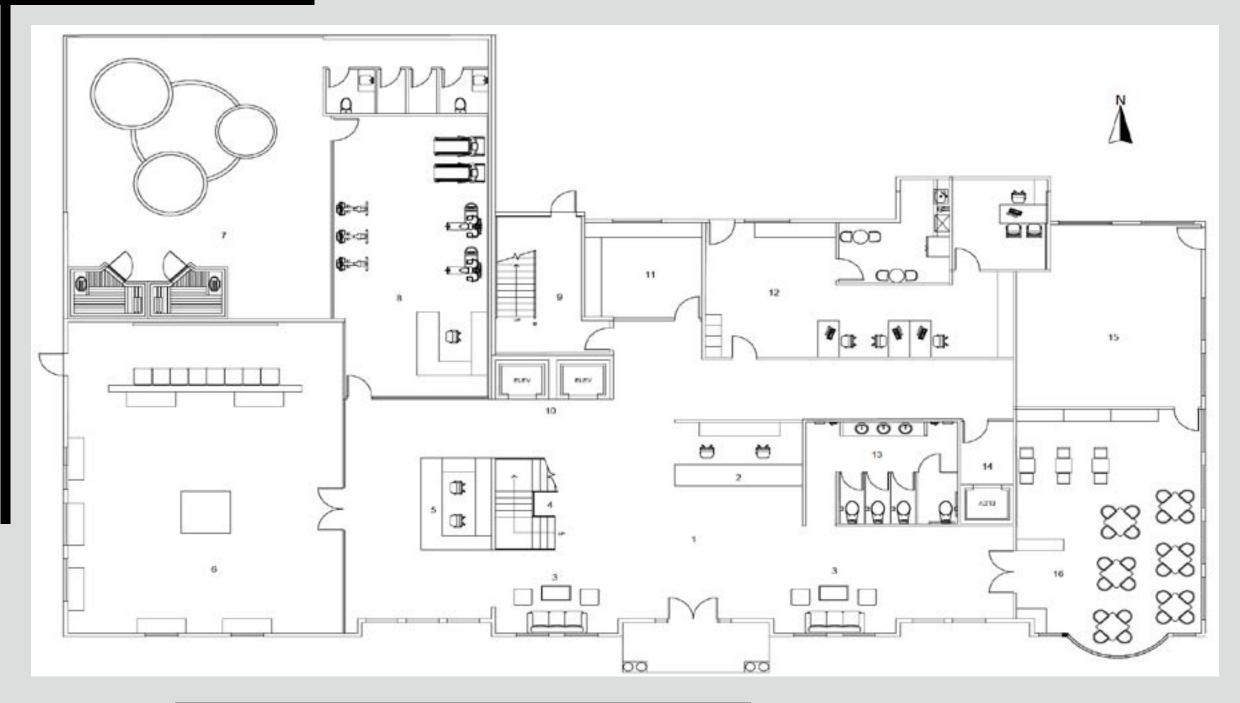

### MAIN-FLOOR PLAN

LEGEND

1.LOBBY

2.FRONT DESK

3.LOUNGE

4.STAIR

5.TOUR DESK

6.GALLERY

7.SWIMMING POOL

8.GYM

9.EXIT

10.PASSENGER ELEVATOR

11.LUGGAGE

12.0FFICE

13.TOILETS

14.SERVICE ELEVATOR

11

15.KITCHEN

16.RESTAURANT