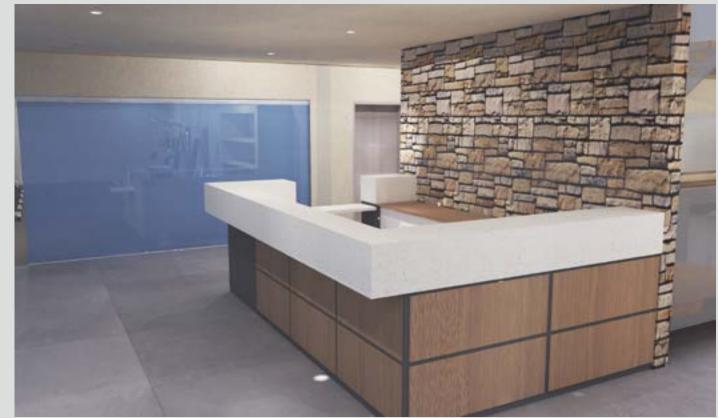

# M A I N F L O O R

### U P P E R F L O O R





tull-HSIII Hudily 202



### MAIN-FLOOR PLAN

LEGEND

1.LOBBY

2.FRONT DESK

3.LOUNGE

4.STAIR

5.TOUR DESK

6.GALLERY

7.SWIMMING POOL

8.GYM

9.EXIT

10.PASSENGER ELEVATOR

11.LUGGAGE

12.0FFICE

13.TOILETS

14.SERVICE ELEVATOR

11

15.KITCHEN

16.RESTAURANT





### UPPER-FLOOR PLAN

LEGEND

1.STAIR

2.PASSENGER ELEVATOR

3.STARNDARD ROOM(KING)

4.JUNIOR SUITE

5.DELUXE ROOM

6.STARNDARD ROOM(DOUBLE)

7.DELUXE SUITE

8.SERVICE ELEVATOR

9.STORAGE

10.EXIT







GALLERY TO SHOW FIRST NATION ART WORK



AN INDOOR SWIMMING POOL, CAN EXPERIENCE THE SAME FEELING OUTDOORS.



# 3 D M O D E L





LOBBY

### OFFICE



### LOUNGE





GALLERY

### SWIMMING POOL









Yun-Hsin Huang 2020

### RESTAURANT

Yun-Hsin Huang 2020



### TOUR DESK





STANDARD ROOM-KING

## DELUXE ROOM





### SUITE





Yun-Hsin Huang 2020