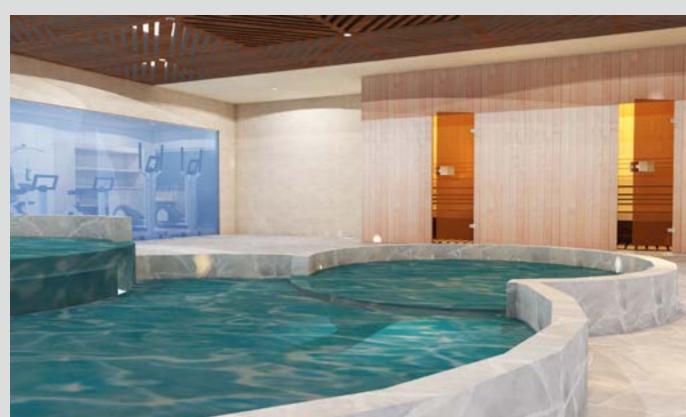

rfront -> Lonsadale Quay)

↓
Walk 2min.
↓
Arrived Hotel
```

# BUBBLE DIAGRAM

### M A I N F L O O R

### U P P E R F L O O R





tull-HSIII Hudily 202



### MAIN-FLOOR PLAN

LEGEND

1.LOBBY

2.FRONT DESK

3.LOUNGE

4.STAIR

5.TOUR DESK

6.GALLERY

7.SWIMMING POOL

8.GYM

9.EXIT

10.PASSENGER ELEVATOR

11.LUGGAGE

12.0FFICE

13.TOILETS

14.SERVICE ELEVATOR

11

15.KITCHEN

16.RESTAURANT





### UPPER-FLOOR PLAN

LEGEND

1.STAIR

2.PASSENGER ELEVATOR

3.STARNDARD ROOM(KING)

4.JUNIOR SUITE

5.DELUXE ROOM

6.STARNDARD ROOM(DOUBLE)

7.DELUXE SUITE

8.SERVICE ELEVATOR

9.STORAGE

10.EXIT







GALLERY TO SHOW FIRST NATION ART WORK



AN INDOOR SWIMMING POOL, CAN EXPERIENCE THE SAME FEELING OUTDOORS.



# 3 D M O D E L





LOBBY

### OFFICE



### LOUNGE





GALLERY

### SWIMMING POOL









Yun-Hsin Huang 2020

### RESTAURANT

Yun-Hsin Huang 2020



### TOUR DESK





STANDARD ROOM-KING

## DELUXE ROOM





### SUITE





Yun-Hsin Huang 2020