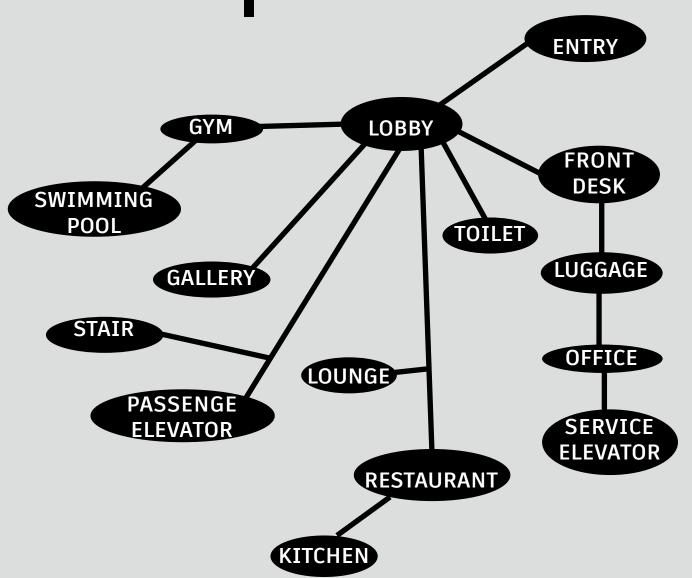

# BUBBLE DIAGRAM

### M A I N F L O O R

### MAIN-FLOOR PLAN

LEGEND

1.LOBBY

2.FRONT DESK

3.LOUNGE

4.STAIR

5.TOUR DESK

6.GALLERY

7.SWIMMING POOL

8.GYM

9.EXIT

10.PASSENGER ELEVATOR

11.LUGGAGE

12.0FFICE

13.TOILETS

14.SERVICE ELEVATOR

11

15.KITCHEN

16.RESTAURANT