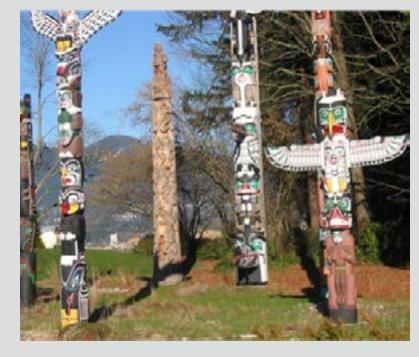

# PORTFOLIO

YUN-HSIN HUANG



LOCTION - 138 Victory Ship Way, North Vancouver, BC , Canada

CLIENT - FNH HOTEL

SIZE - 14,385 SQ FT.

SOFTWARES - AUTOCAD

- SKETCH UP

- PODIUM

- PHOTOSHOP

### CONCEPT

Conceptual design is to integrate Canadian history and culture into modern life. In addition to enjoying the scenery of British Columbia, guest can also learn about the art, culture and stories of the past. We will add some historical furniture and decorative colors to the hotel. Let guests have special experience and memories.









INSPIRATION BOARD

Yun-Hsin Huang 20





## Location: 138 Victory Ship Way, North Vancouver, BC, Canada

The place is located in North Vancouver. It is a city in the Greater Vancouver area of British Columbia, Canada, on the north shore of Ballard Bay. It is the smallest and most urbanized of the three north Shore towns in the Duvan region. Although it has its own shipping, chemical, video and other important manufacturing industries, it is generally considered to be a small town on the outskirts of Vancouver.

### YVR Airport ↓ Hotel

```
Canada Line
(YVR Airport Sation-> Waterfront)

↓
Sea Bus
(Waterfront -> Lonsadale Quay)

↓
Walk 2min.
↓
Arrived Hotel
```

# BUBBLE DIAGRAM

### M A I N F L O O R

### U P P E R F L O O R





tull-HSIII Hudily 202



### MAIN-FLOOR PLAN

LEGEND