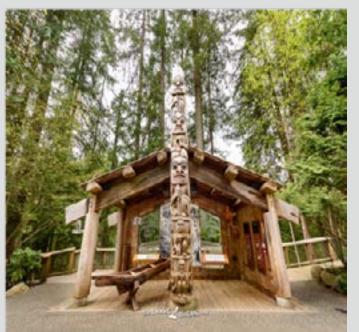

# PORTFOLIO

YUN-HSIN HUANG



LOCTION - 138 Victory Ship Way, North Vancouver, BC , Canada

CLIENT - FNH HOTEL

SIZE - 14,385 SQ FT.

SOFTWARES - AUTOCAD

- SKETCH UP

- PODIUM

- PHOTOSHOP

### CONCEPT

Conceptual design is to integrate Canadian history and culture into modern life. In addition to enjoying the scenery of British Columbia, guest can also learn about the art, culture and stories of the past. We will add some historical furniture and decorative colors to the hotel. Let guests have special experience and memories.









INSPIRATION BOARD

Yun-Hsin Huang 20





## Location: 138 Victory Ship Way, North Vancouver, BC, Canada

The place is located in North Vancouver. It is a city in the Greater Vancouver area of British Columbia, Canada, on the north shore of Ballard Bay. It is the smallest and most urbanized of the three north Shore towns in the Duvan region. Although it has its own shipping, chemical, video and other important manufacturing industries, it is generally considered to be a small town on the outskirts of Vancouver.

### YVR Airport ↓ Hotel

```
Canada Line
(YVR Airport Sation-> Waterfront)

↓
Sea Bus
(Waterfront -> Lonsadale Quay)

↓
Walk 2min.
↓
Arrived Hotel
```

# BUBBLE DIAGRAM

### M A I N F L O O R

### U P P E R F L O O R





tull-HSIII Hudily 202



### MAIN-FLOOR PLAN

LEGEND