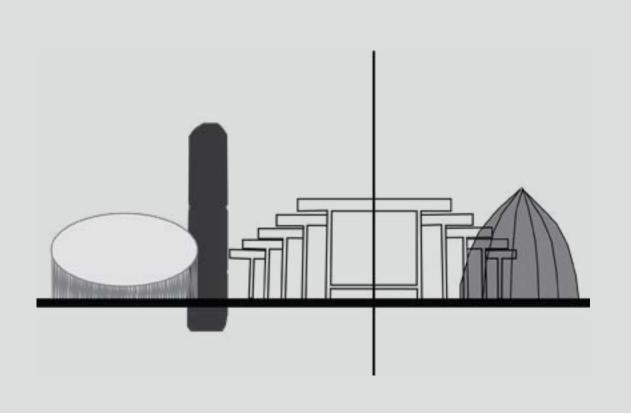

# PORTFOLIO

YUN-HSIN HUANG



LOCTION - 138 Victory Ship Way, North Vancouver, BC , Canada

CLIENT - FNH HOTEL

SIZE - 14,385 SQ FT.

SOFTWARES - AUTOCAD

- SKETCH UP

- PODIUM

- PHOTOSHOP

### CONCEPT

Conceptual design is to integrate Canadian history and culture into modern life. In addition to enjoying the scenery of British Columbia, guest can also learn about the art, culture and stories of the past. We will add some historical furniture and decorative colors to the hotel. Let guests have special experience and memories.









INSPIRATION BOARD

Yun-Hsin Huang 20





## Location: 138 Victory Ship Way, North Vancouver, BC, Canada

The place is located in North Vancouver. It is a city in the Greater Vancouver area of British Columbia, Canada, on the north shore of Ballard Bay. It is the smallest and most urb