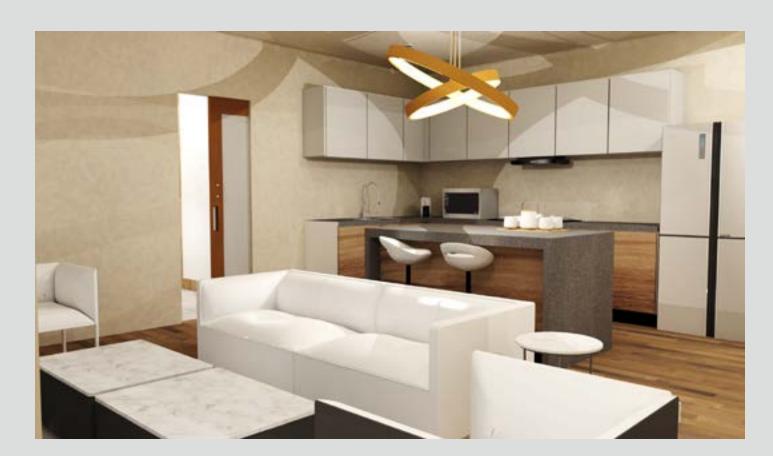

R





tull-HSIII Hudily 202



### MAIN-FLOOR PLAN

LEGEND

1.LOBBY

2.FRONT DESK

3.LOUNGE

4.STAIR

5.TOUR DESK

6.GALLERY

7.SWIMMING POOL

8.GYM

9.EXIT

10.PASSENGER ELEVATOR

11.LUGGAGE

12.0FFICE

13.TOILETS

14.SERVICE ELEVATOR

11

15.KITCHEN

16.RESTAURANT





### UPPER-FLOOR PLAN

LEGEND

1.STAIR

2.PASSENGER ELEVATOR

3.STARNDARD ROOM(KING)

4.JUNIOR SUITE

5.DELUXE ROOM

6.STARNDARD ROOM(DOUBLE)

7.DELUXE SUITE

8.SERVICE ELEVATOR

9.STORAGE

10.EXIT







GALLERY TO SHOW FIRST NATION ART WORK



AN INDOOR SWIMMING POOL, CAN EXPERIENCE THE SAME FEELING OUTDOORS.



# 3 D M O D E L





LOBBY

### OFFICE



### LOUNGE





GALLERY

### SWIMMING POOL









Yun-Hsin Huang 2020

### RESTAURANT

Yun-Hsin Huang 2020



### TOUR DESK





STANDARD ROOM-KING

## DELUXE ROOM





### SUITE





Yun-Hsin Huang 2020