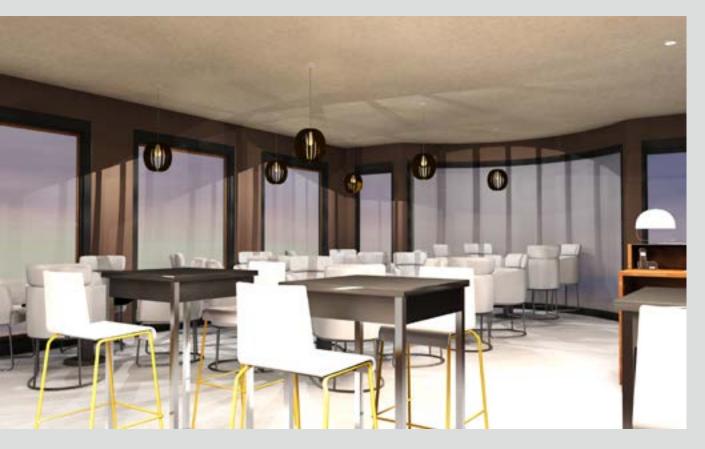

UBBLE DIAGRAM

### M A I N F L O O R

### U P P E R F L O O R





tull-HSIII Hudily 202



### MAIN-FLOOR PLAN

LEGEND

1.LOBBY

2.FRONT DESK

3.LOUNGE

4.STAIR

5.TOUR DESK

6.GALLERY

7.SWIMMING POOL

8.GYM

9.EXIT

10.PASSENGER ELEVATOR

11.LUGGAGE

12.0FFICE

13.TOILETS

14.SERVICE ELEVATOR

11

15.KITCHEN

16.RESTAURANT





### UPPER-FLOOR PLAN

LEGEND

1.STAIR

2.PASSENGER ELEVATOR

3.STARNDARD ROOM(KING)

4.JUNIOR SUITE

5.DELUXE ROOM

6.STARNDARD ROOM(DOUBLE)

7.DELUXE SUITE

8.SERVICE ELEVATOR

9.STORAGE

10.EXIT







GALLERY TO SHOW FIRST NATION ART WORK



AN INDOOR SWIMMING POOL, CAN EXPERIENCE THE SAME FEELING OUTDOORS.



# 3 D M O D E L





LOBBY

### OFFICE



### LOUNGE





GALLERY

### SWIMMING POOL









Yun-Hsin Huang 2020

### RESTAURANT

Yun-Hsin Huang 2020



### TOUR DESK





STANDARD ROOM-KING

## DELUXE ROOM





### SUITE





Yun-Hsin Huang 2020