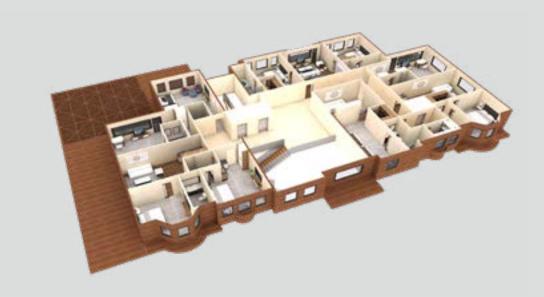

### UPPER-FLOOR PLAN

LEGEND

1.STAIR

2.PASSENGER ELEVATOR

3.STARNDARD ROOM(KING)

4.JUNIOR SUITE

5.DELUXE ROOM

6.STARNDARD ROOM(DOUBLE)

7.DELUXE SUITE

8.SERVICE ELEVATOR

9.STORAGE

10.EXIT

GALLERY TO SHOW FIRST NATION ART WORK

AN INDOOR SWIMMING POOL, CAN EXPERIENCE THE SAME FEELING OUTDOORS.