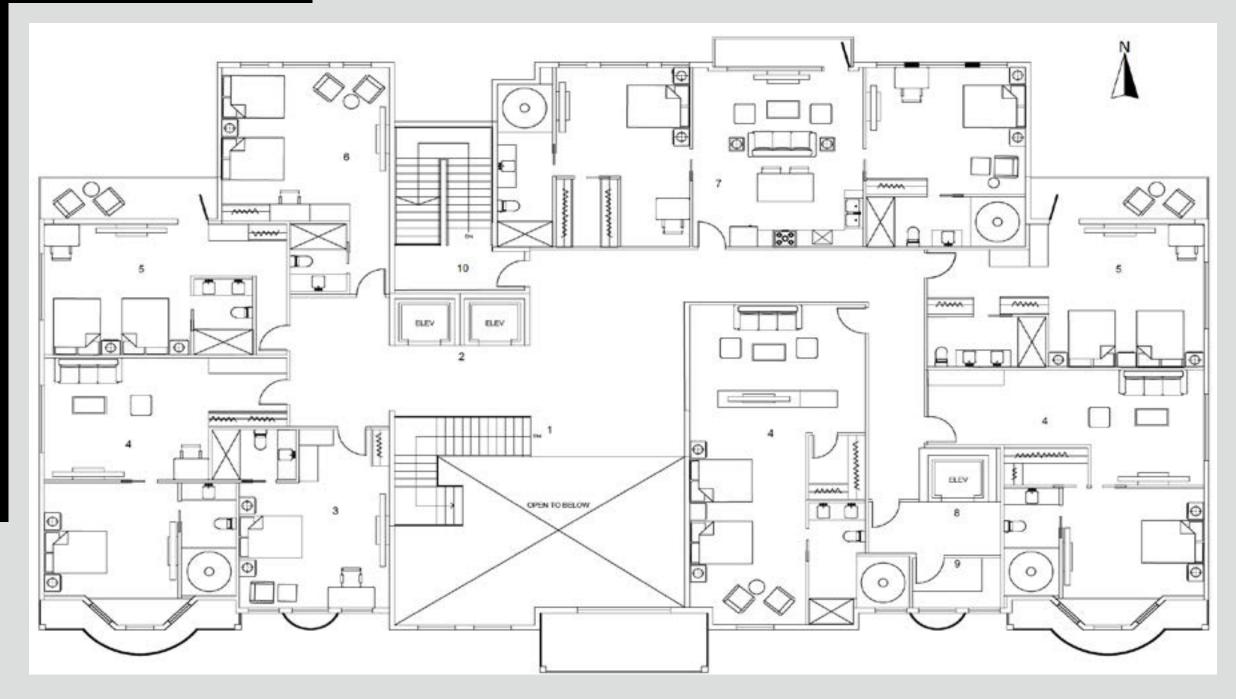

### UPPER-FLOOR PLAN

LEGEND

1.STAIR

2.PASSENGER ELEVATOR

3.STARNDARD ROOM(KING)

4.JUNIOR SUITE

5.DELUXE ROOM

6.STARNDARD ROOM(DOUBLE)

7.DELUXE SUITE

8.SERVICE ELEVATOR

9.STORAGE

10.EXIT

GALLERY TO SHOW FIRST NATION ART WORK

AN INDOOR SWIMMING POOL, CAN EXPERIENCE THE SAME FEELING OUTDOORS.