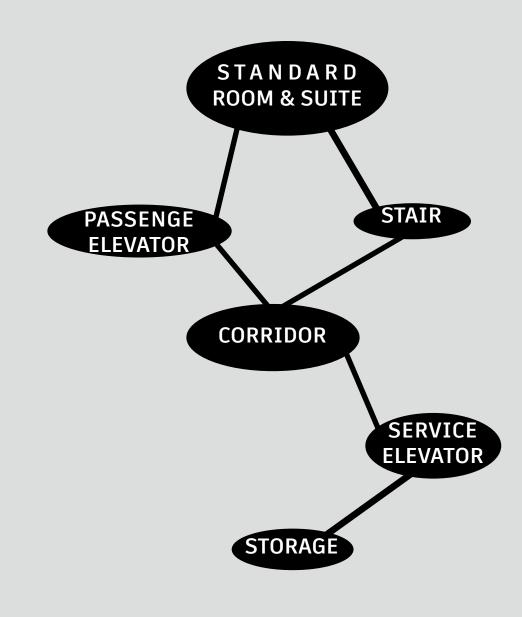

# BUBBLE DIAGRAM

### U P P E R F L O O R

tull-HSIII Hudily 202

### UPPER-FLOOR PLAN

LEGEND

1.STAIR

2.PASSENGER ELEVATOR

3.STARNDARD ROOM(KING)

4.JUNIOR SUITE

5.DELUXE ROOM

6.STARNDARD ROOM(DOUBLE)

7.DELUXE SUITE

8.SERVICE ELEVATOR

9.STORAGE

10.EXIT

GALLERY TO SHOW FIRST NATION ART WORK

AN INDOOR SWIMMING POOL, CAN EXPERIENCE THE SAME FEELING OUTDOORS.