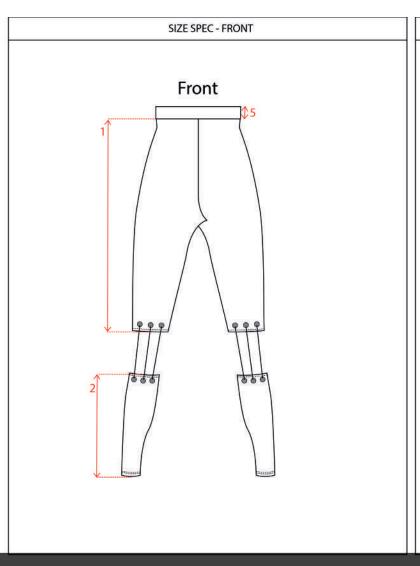

# Tech pack – Size spec sheet

| " I climb cl i leadure |                                            |    |  |  |
|------------------------|--------------------------------------------|----|--|--|
|                        |                                            |    |  |  |
| 1                      | pants length on front (until knee)         | 45 |  |  |
| 2                      | pants length on front (from knee to ankle) | 23 |  |  |
| 3                      | pants length on back (until knee)          | 47 |  |  |
| 4                      | pants length on back (from knee to ankle)  | 23 |  |  |
| 5                      | Waist band height                          | 5  |  |  |
|                        |                                            |    |  |  |