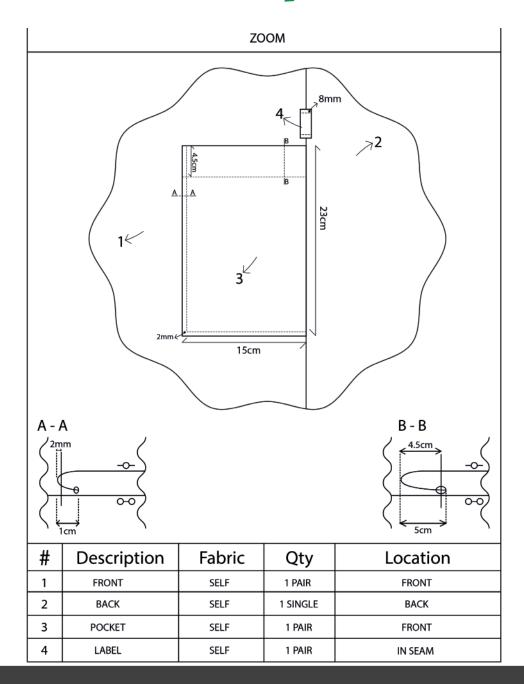

k – Size spec sheet

| " I climb cl i leadure |                                            |    |  |  |
|------------------------|--------------------------------------------|----|--|--|
|                        |                                            |    |  |  |
| 1                      | pants length on front (until knee)         | 45 |  |  |
| 2                      | pants length on front (from knee to ankle) | 23 |  |  |
| 3                      | pants length on back (until knee)          | 47 |  |  |
| 4                      | pants length on back (from knee to ankle)  | 23 |  |  |
| 5                      | Waist band height                          | 5  |  |  |
|                        |                                            |    |  |  |





# Tech pack – Pocket zoom



# Tech pack – Garment construction





## Tech pack – Garment construction