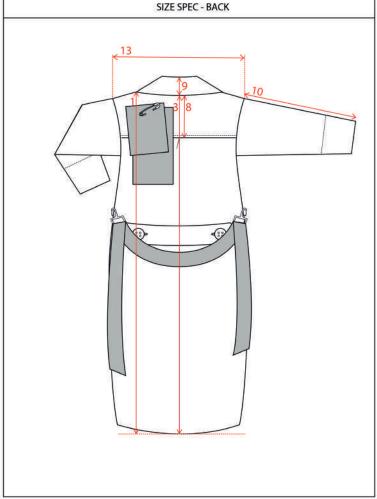

#### # Points of Measure

| 1  | High shoulder point to hem on back      | 123 |
|----|-----------------------------------------|-----|
| 2  | Center front                            | 80  |
| 3  | Center back                             | 119 |
| 4  | Chest flat below armhole on front       | 61  |
| 5  | Chest flat circumference below armhole  | 122 |
| 6  | The widest width on front               | 67  |
| 7  | The widest width circumference on front | 134 |
| 8  | Back yoke height                        | 13  |
| 9  | Fall of collar on center back           | 6   |
| 10 | sleeve length from armhole              | 56  |
| 11 | Total sleeve length at front            | 86  |
| 12 | Armhole seam to seam flat               | 25  |
| 13 | Shoulder to shoulder on back            | 53  |
| 14 | Hem flat on front                       | 61  |
| 15 | Hem flat circumference                  | 122 |
| 16 | button(first to second)                 | 15  |
| 17 | Neck width                              | 27  |
| 18 | Position of chest pocket from CF        | 7   |
| 19 | Position of hip pocket from CF          | 15  |
| 20 | Chest pocket length                     | 7   |
| 21 | Chect pocket width                      | 7   |
| 22 | Hip pocket length                       | 23  |
|    | Hip pocket width                        | 15  |
|    |                                         |     |

# Tech pack - Size spec sheet

# Points of Measure