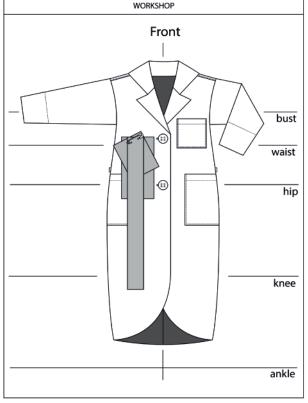

|                   |
| GROUP<br>NAME<br>CATEGORY | Lab coat |                | DATE   | 3. 13. 2019      | ladies<br>silhoue |
| SAMPLE SIZE               |          | м              |        | tailore<br>patch |                   |
| SIZE RANGE                |          | S, M, L, XL    |        | CF,ba<br>(bel    |                   |
| FILE DRAFTED BY           |          | Youjeong Soung |        | 7                |                   |
| APPROVED BY               |          | Г              |        |                  | 7                 |

ladies loose fit lab coat with cocoon silhouette, long length, long sleeves, tailored collar, drop shoulder, three patch pockets on CF, two buttons on CF,back yoke, two buttons on back (below the waist), inverted box pleats on CB

DESCRIPTION



#### Carpediem

ladies loose fit lab coat with cocoon silhouette, long length, long sleeves, tailored collar, drop shoulder, three patch pockets on CF, two buttons on CF,back yoke, two buttons on back (below the waist), inverted box pleats on CB

DESCRIPTION



## Tech pack - Workshop





#### # Points of Measure

| 1  | High shoulder point to hem on back      | 123 |
|----|-----------------------------------------|-----|
| 2  | Center front                            | 80  |
| 3  | Center back                             | 119 |
| 4  | Chest flat below armhole on front       | 61  |
| 5  | Chest flat circumference below armhole  | 122 |
| 6  | The widest width on front               | 67  |
| 7  | The widest width circumference on front | 134 |
| 8  | Back yoke height