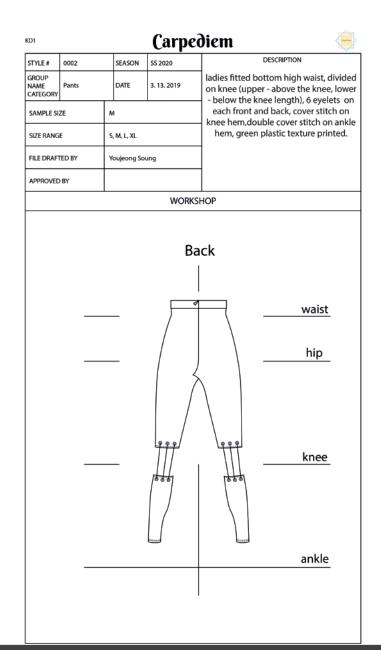

|        | CF,ba<br>(bel    |                   |
| FILE DRAFTED BY           |          | Youjeong Soung |        | 7                |                   |
| APPROVED BY               |          | Г              |        |                  | 7                 |

ladies loose fit lab coat with cocoon silhouette, long length, long sleeves, tailored collar, drop shoulder, three patch pockets on CF, two buttons on CF,back yoke, two buttons on back (below the waist), inverted box pleats on CB

DESCRIPTION



#### Carpediem

ladies loose fit lab coat with cocoon silhouette, long length, long sleeves, tailored collar, drop shoulder, three patch pockets on CF, two buttons on CF,back yoke, two buttons on back (below the waist), inverted box pleats on CB

DESCRIPTION



## Tech pack - Workshop





#### # Points of Measure

| 1  | High shoulder point to hem on back      | 123 |
|----|-----------------------------------------|-----|
| 2  | Center front                            | 80  |
| 3  | Center back                             | 119 |
| 4  | Chest flat below armhole on front       | 61  |
| 5  | Chest flat circumference below armhole  | 122 |
| 6  | The widest width on front               | 67  |
| 7  | The widest width circumference on front | 134 |
| 8  | Back yoke height                        | 13  |
| 9  | Fall of collar on center back           | 6   |
| 10 | sleeve length from armhole              | 56  |
| 11 | Total sleeve length at front            | 86  |
| 12 | Armhole seam to seam flat               | 25  |
| 13 | Shoulder to shoulder on back            | 53  |
|