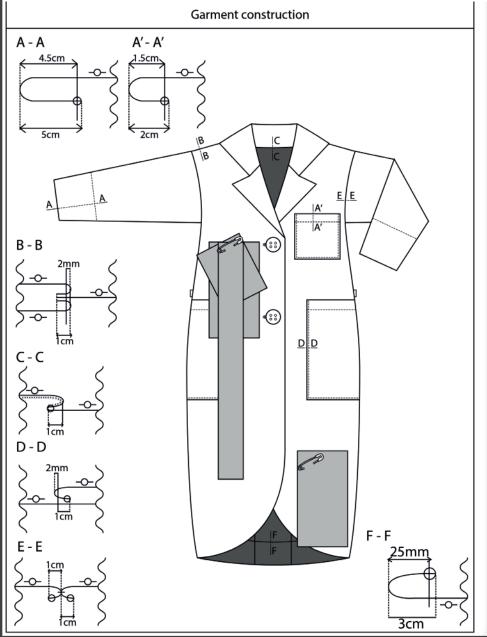

leadure |                                            |    |  |  |
|------------------------|--------------------------------------------|----|--|--|
|                        |                                            |    |  |  |
| 1                      | pants length on front (until knee)         | 45 |  |  |
| 2                      | pants length on front (from knee to ankle) | 23 |  |  |
| 3                      | pants length on back (until knee)          | 47 |  |  |
| 4                      | pants length on back (from knee to ankle)  | 23 |  |  |
| 5                      | Waist band height                          | 5  |  |  |
|                        |                                            |    |  |  |





# Tech pack – Pocket zoom



# Tech pack – Garment construction





## Tech pack – Garment construction