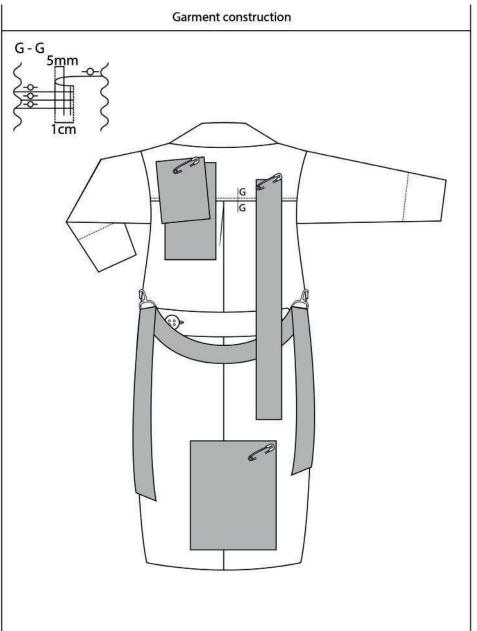

adure |                                            |    |  |  |
|------------------------|--------------------------------------------|----|--|--|
|                        |                                            |    |  |  |
| 1                      | pants length on front (until knee)         | 45 |  |  |
| 2                      | pants length on front (from knee to ankle) | 23 |  |  |
| 3                      | pants length on back (until knee)          | 47 |  |  |
| 4                      | pants length on back (from knee to ankle)  | 23 |  |  |
| 5                      | Waist band height                          | 5  |  |  |
|                        |                                            |    |  |  |





# Tech pack – Pocket zoom



# Tech pack – Garment construction





## Tech pack – Garment construction