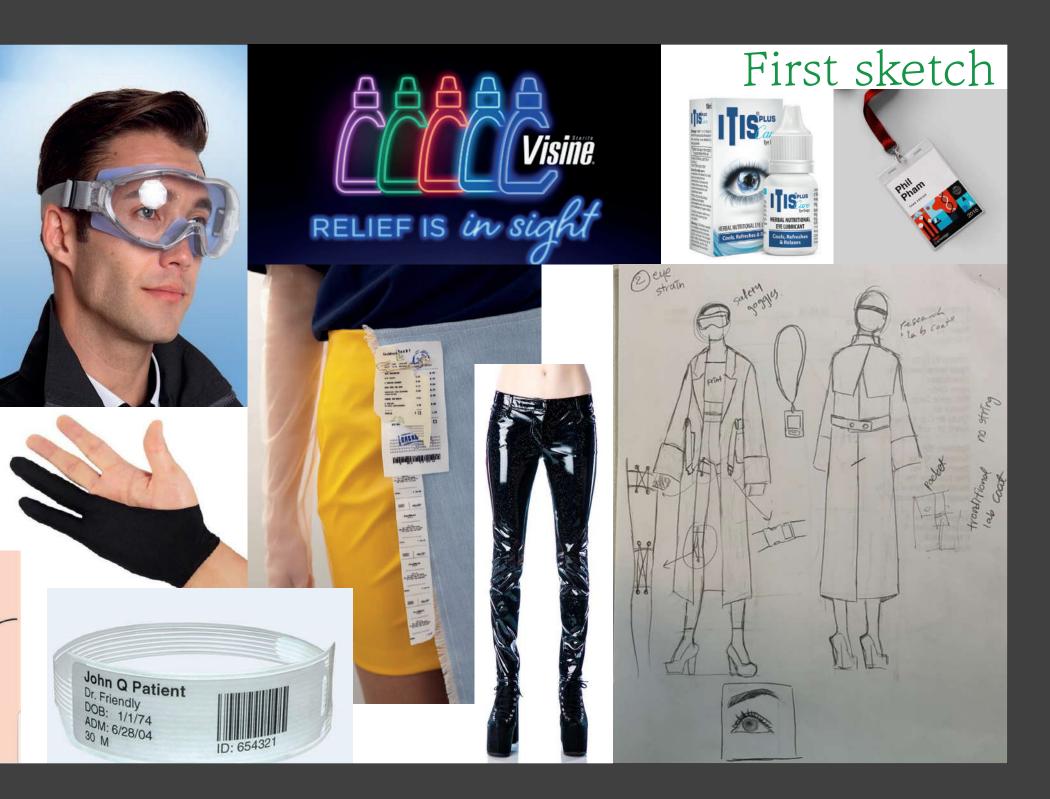

# Order project

The order project is to create my design with the subject proposed by the head designer.

My theme is 'Eye strain'