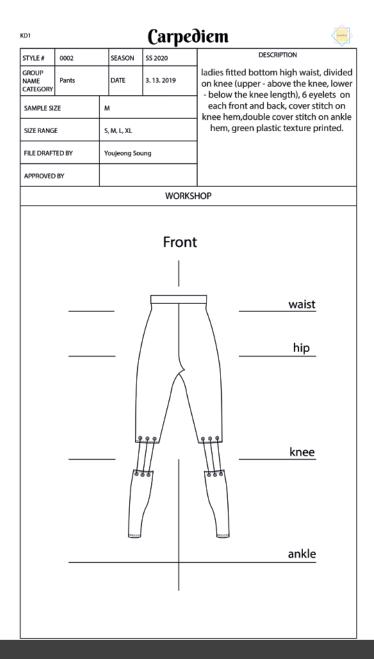

# Tech pack – Size spec sheet

| " I climb cl i leadure |                                            |    |  |  |
|------------------------|--------------------------------------------|----|--|--|
|                        |                                            |    |  |  |
| 1                      | pants length on front (until knee)         | 45 |  |  |
| 2                      | pants length on front (from knee to ankle) | 23 |  |  |
| 3                      | pants length on back (until knee)          | 47 |  |  |
| 4                      | pants length on back (from knee to ankle)  | 23 |  |  |
| 5                      | Waist band height                          | 5  |  |  |
|                        |                                            |    |  |  |