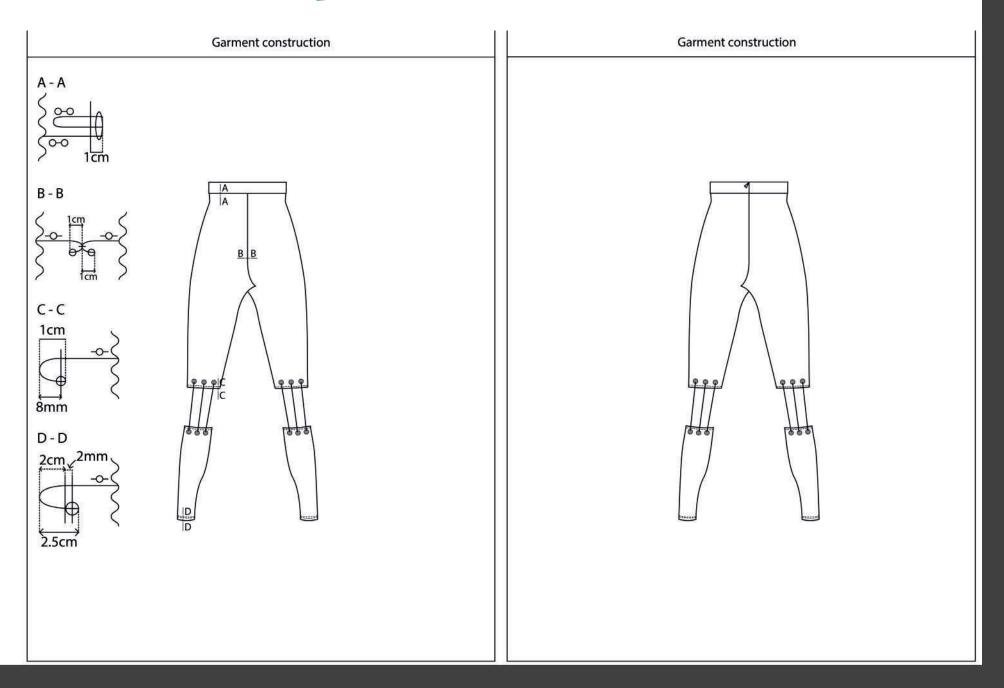

|    |  |  |
|------------------------|--------------------------------------------|----|--|--|
|                        |                                            |    |  |  |
| 1                      | pants length on front (until knee)         | 45 |  |  |
| 2                      | pants length on front (from knee to ankle) | 23 |  |  |
| 3                      | pants length on back (until knee)          | 47 |  |  |
| 4                      | pants length on back (from knee to ankle)  | 23 |  |  |
| 5                      | Waist band height                          | 5  |  |  |
|                        |                                            |    |  |  |





# Tech pack – Pocket zoom



# Tech pack – Garment construction





## Tech pack – Garment construction