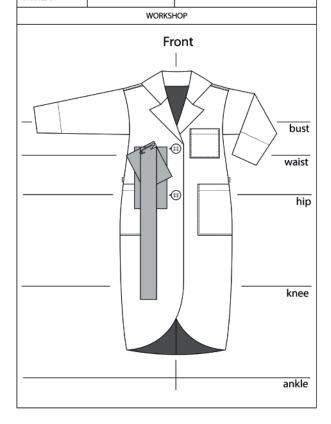

## Tech pack – Workshop

ladies loose fit lab coat with cocoon silhouette, long length, long sleeves, tailored collar, drop shoulder, three patch pockets on CF, two buttons on CF,back yoke, two buttons on back (below the waist), inverted box pleats on CB

ladies loose fit lab coat with cocoon silhouette, long length, long sleeves, tailored collar, drop shoulder, three patch pockets on CF, two buttons on CF,back yoke, two buttons on back (below the waist), inverted box pleats on CB

#### Carpediem

ladies loose fit lab coat with cocoon silhouette, long length, long sleeves, tailored collar, drop shoulder, three patch pockets on CF, two buttons on CF,back yoke, two buttons on back (below the waist), inverted box pleats on CB

#### # Points of Measure

| 1  | High shoulder point to hem on back      | 123 |
|----|-----------------------------------------|-----|
| 2  | Center front                            | 80  |
| 3  | Center back                             | 119 |
| 4  | Chest flat below armhole on front       | 61  |
| 5  | Chest flat circumference below armhole  | 122 |
| 6  | The widest width on front               | 67  |
| 7  | The widest width circumference on front | 134 |
| 8  | Back yoke height                        | 13  |
| 9  | Fall of collar on center back           | 6   |
| 10 | sleeve length from armhole              | 56  |
| 11 | Total sleeve length at front            | 86  |
| 12 | Armhole seam to seam flat               | 25  |
| 13 | Shoulder to shoulder on back            | 53  |
| 14 | Hem flat on front                       | 61  |
| 15 | Hem flat circumference                  | 122 |
| 16 | button(first to second)                 | 15  |
| 17 | Neck width                              | 27  |
| 18 | Position of chest pocket from CF        | 7   |
| 19 | Position of hip pocket from CF          | 15  |
| 20 | Chest pocket length                     | 7   |
| 21 | Chect pocket width                      | 7   |
| 22 | Hip pocket length                       | 23  |
|    | Hip pocket width                        | 15  |
|    |                                         |     |