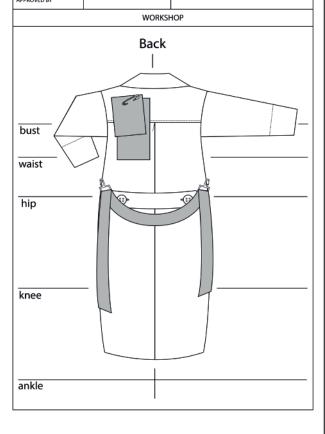

|          | S, M, L, XL    |        | CF,ba<br>(bel    |                   |
| FILE DRAFTED BY           |          | Youjeong Soung |        | 7                |                   |
| APPROVED BY               |          | Г              |        |                  | 7                 |

ladies loose fit lab coat with cocoon silhouette, long length, long sleeves, tailored collar, drop shoulder, three patch pockets on CF, two buttons on CF,back yoke, two buttons on back (below the waist), inverted box pleats on CB

DESCRIPTION



#### Carpediem

ladies loose fit lab coat with cocoon silhouette, long length, long sleeves, tailored collar, drop shoulder, three patch pockets on CF, two buttons on CF,back yoke, two buttons on back (below the waist), inverted box pleats on CB

DESCRIPTION



## Tech pack - Workshop





#### # Points of Measure

| 1  | High shoulder point to hem on back      | 123 |
|----|-----------------------------------------|-----|
| 2  | Center front                            | 80  |
| 3  | Center back                             | 119 |
| 4  | Chest flat below armhole on front       | 61  |
| 5  | Chest flat circumference below armhole  | 122 |
| 6  | The widest width on front               | 67  |
| 7  | The widest width circumference on front | 134 |
| 8  | Back yoke height                        | 13  |
| 9  | Fall of collar on center back           | 6   |
| 10 | sleeve length from armhole              | 56  |
| 11 | Total sleeve length at front            | 86  |
| 12 | Armhole seam to seam flat               | 25  |
| 13 | Shoulder to shoulder