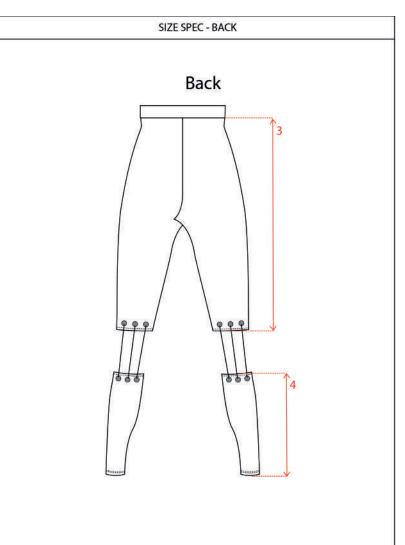

# Tech pack - Size spec sheet

# Points of Measure

# Tech pack – Size spec sheet

| " I climb cl i leadure |                                            |    |  |  |
|------------------------|--------------------------------------------|----|--|--|
|                        |                                            |    |  |  |
| 1                      | pants length on front (until knee)         | 45 |  |  |
| 2                      | pants length on front (from knee to ankle) | 23 |  |  |
| 3                      | pants length on back (until knee)          | 47 |  |  |
| 4                      | pants length on back (from knee to ankle)  | 23 |  |  |
| 5                      | Waist band height                          | 5  |  |  |
|                        |                                            |    |  |  |