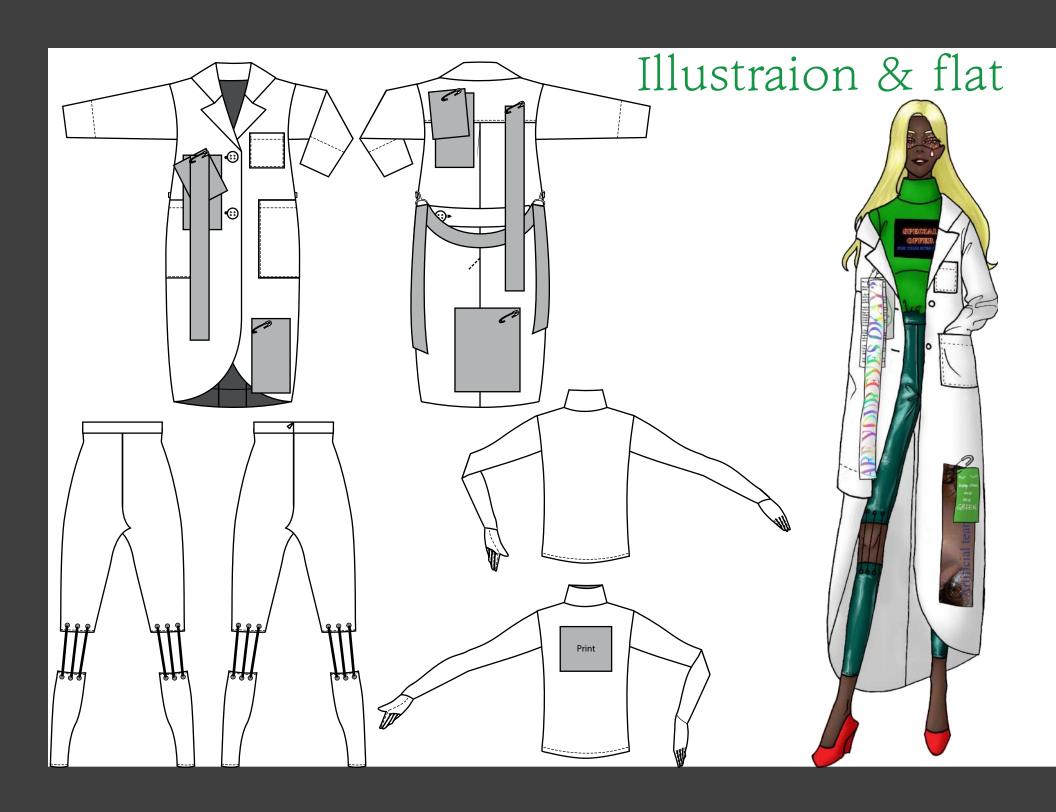

## Tech pack – Workshop

ladies loose fit lab coat with cocoon silhouette, long length, long sleeves, tailored collar, drop shoulder, three patch pockets on CF, two buttons on CF,back yoke, two buttons on back (below the waist), inverted box pleats on CB

ladies loose fit lab coat with cocoon silhouette, long length, long sleeves, tailored collar, drop shoulder, three patch pockets on CF, two buttons on CF,back yoke, two buttons on back (below the waist), inverted box pleats on CB

#### Carpediem

ladies loose fit lab coat with cocoon silhouette, long length, long sleeves, tailored collar, drop shoulder, three patch pockets on CF, two buttons on CF,back yoke, two buttons on back (below the waist), inverted box pleats on CB