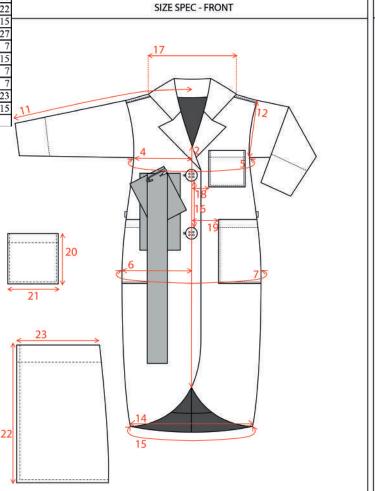

#### # Points of Measure

| 1  | High shoulder point to hem on back      | 123 |
|----|-----------------------------------------|-----|
| 2  | Center front                            | 80  |
| 3  | Center back                             | 119 |
| 4  | Chest flat below armhole on front       | 61  |
| 5  | Chest flat circumference below armhole  | 122 |
| 6  | The widest width on front               | 67  |
| 7  | The widest width circumference on front | 134 |
| 8  | Back yoke height                        | 13  |
| 9  | Fall of collar on center back           | 6   |
| 10 | sleeve length from armhole              | 56  |
| 11 | Total sleeve length at front            | 86  |
| 12 | Armhole seam to seam flat               | 25  |
| 13 | Shoulder to shoulder on back            | 53  |
| 14 | Hem flat on front                       | 61  |
| 15 | Hem flat circumference                  | 122 |
| 16 | button(first to second)                 | 15  |
| 17 | Neck width                              | 27  |
| 18 | Position of chest pocket from CF        | 7   |
| 19 | Position of hip pocket from CF          | 15  |
| 20 | Chest pocket length                     | 7   |
| 21 | Chect pocket width                      | 7   |
| 22 | Hip pocket length                       | 23  |
|    | Hip pocket width                        | 15  |
|    |                                         |     |

# Tech pack - Size spec sheet

# Points of Measure