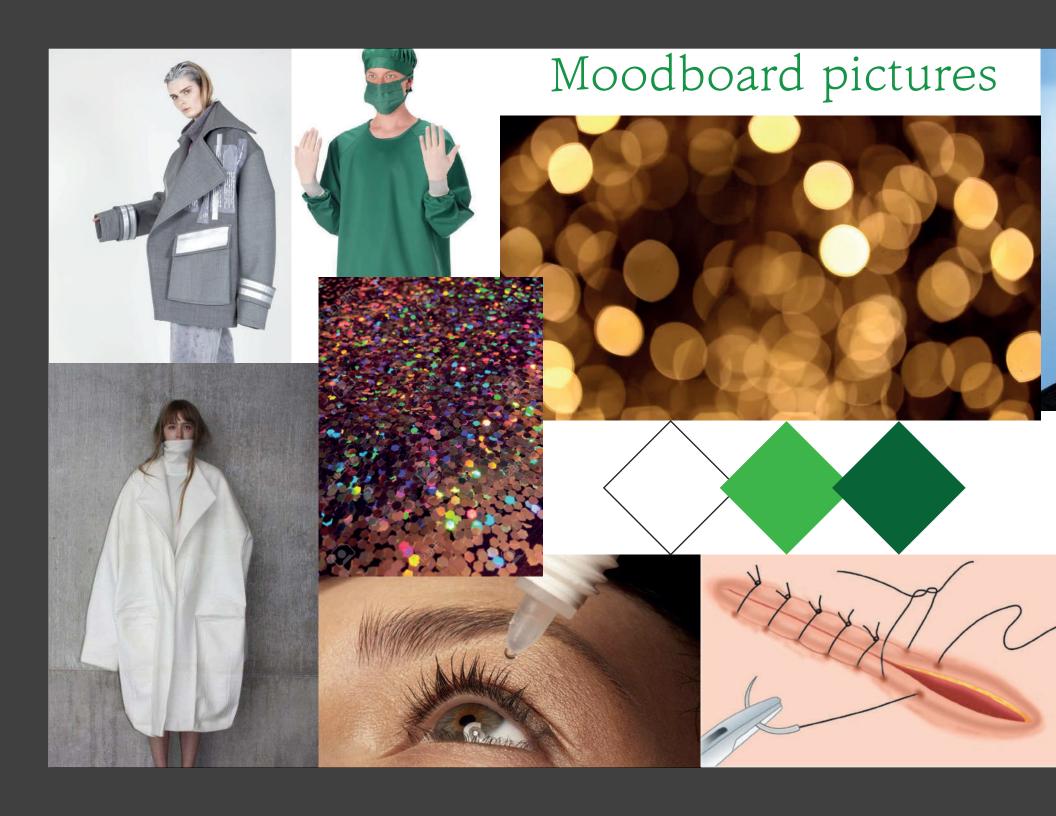

# Order project

The order project is to create my design with the subject proposed by the head designer.

My theme is 'Eye strain'