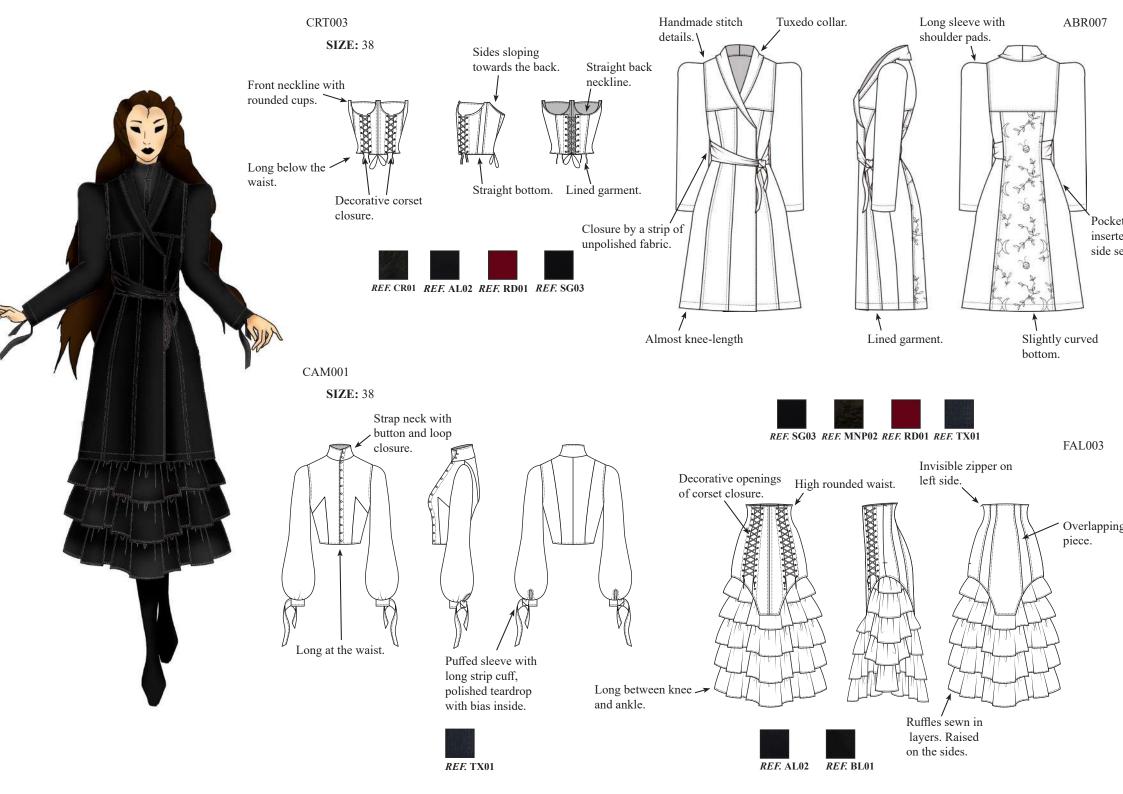

## PORTFOLIO

2020-21 Fashion Design

DESIGNER: Mar Mondelo Melús 2ºA

LINE: Baby

DATE: 21/06/19

GARMENT: Printed t-shirt

SEASON: Summer20

REFERENCE: TS000

| DESIGNER: Mar Mondelo Melús 2°A | LINE: Baby               |  |
|---------------------------------|--------------------------|--|
| DATE: 21/06/19                  | GARMENT: Printed t-shirt |  |
| SEASON: Summer20                | REFERENCE: TS000         |  |

ARTWORK: Print

SIZE: it's not real size, you must follow measurements (18cm x 22cm)

| CODE                | OR-22                        | LM-03                      |  |
|---------------------|------------------------------|----------------------------|--|
| BACKGROUND<br>COLOR | 09-2147 TCX<br>Light Orange  | 25-1224 TCX<br>Lime        |  |
| COLOR1              | 72-2649 TCX<br>Electric blue | 00-1652TCX<br>Deep black   |  |
| COLOR2              | 62-2339 TCX<br>Light blue    | 01-2133 TCX<br>Extra White |  |