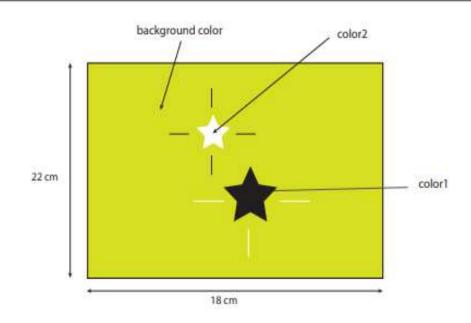

ARTWORK: Print

SIZE: it's not real size, you must follow measurements (18cm x 22cm)

| CODE                | OR-22                        | LM-03                      |  |
|---------------------|------------------------------|----------------------------|--|
| BACKGROUND<br>COLOR | 09-2147 TCX<br>Light Orange  | 25-1224 TCX<br>Lime        |  |
| COLOR1              | 72-2649 TCX<br>Electric blue | 00-1652TCX<br>Deep black   |  |
| COLOR2              | 62-2339 TCX<br>Light blue    | 01-2133 TCX<br>Extra White |  |