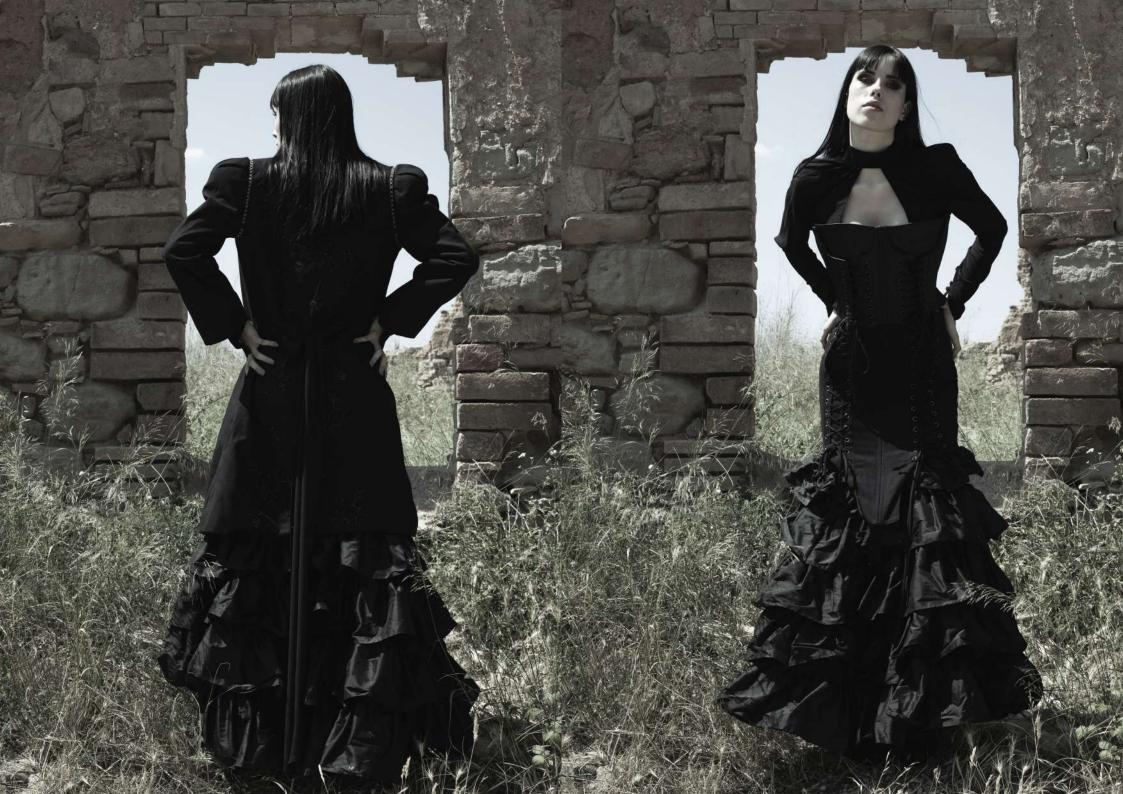

## PORTFOLIO

2020-21 Fashion Design

DESIGNER: Mar Mondelo Melús 2ºA

LINE: Baby

DATE: 21/06/19

GARMENT: Printed t-shirt

SEASON: Summer20

REFERENCE: TS000

| DESIGNER: Mar Mondelo Melús 2°A | LINE: Baby               |  |
|---------------------------------|--------------------------|--|
| DATE: 21/06/19                  | GARMENT: Printed t-shirt |  |
| SEASON: Summer20                | REFERENCE: TS000         |  |