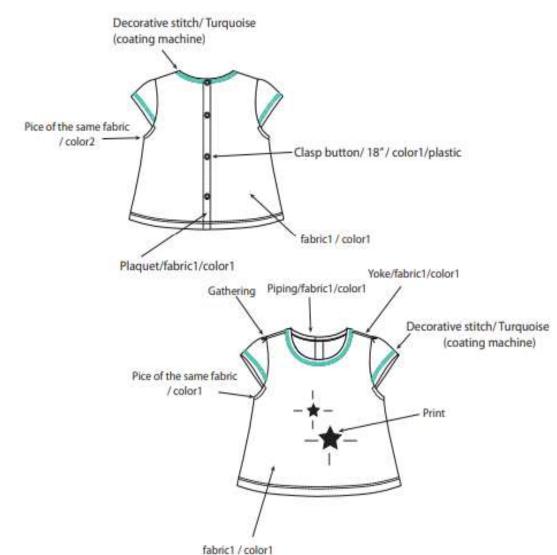

## PORTFOLIO

2020-21 Fashion Design

DESIGNER: Mar Mondelo Melús 2ºA

LINE: Baby

DATE: 21/06/19

GARMENT: Printed t-shirt

SEASON: Summer20

REFERENCE: TS000

| DESIGNER: Mar Mondelo Melús 2°A | LINE: Baby               |  |
|---------------------------------|--------------------------|--|
| DATE: 21/06/19                  | GARMENT: Printed t-shirt |  |
| SEASON: Summer20                | REFERENCE: TS000         |  |