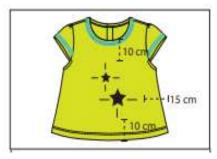

ARTWORK: Print

SIZE: it's not real size, you must follow measurements (18cm x 22cm)

| CODE                | OR-22                        | LM-03                      |  |
|---------------------|------------------------------|----------------------------|--|
| BACKGROUND<br>COLOR | 09-2147 TCX<br>Light Orange  | 25-1224 TCX<br>Lime        |  |
| COLOR1              | 72-2649 TCX<br>Electric blue | 00-1652TCX<br>Deep black   |  |
| COLOR2              | 62-2339 TCX<br>Light blue    | 01-2133 TCX<br>Extra White |  |