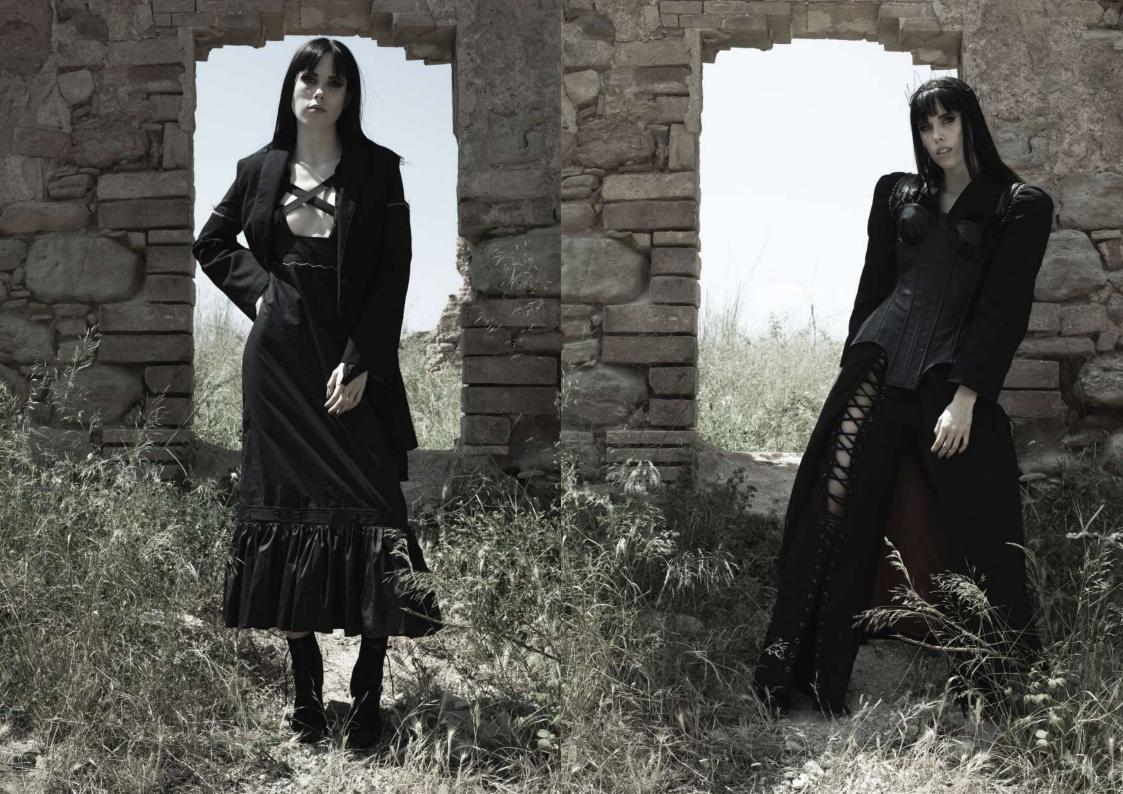

## PORTFOLIO

2020-21 Fashion Design

DESIGNER: Mar Mondelo Melús 2ºA

LINE: Baby

DATE: 21/06/19

GARMENT: Printed t-shirt

SEASON: Summer20

REFERENCE: TS000

| DESIGNER: Mar Mondelo Melús 2°A | LINE: Baby               |  |
|---------------------------------|--------------------------|--|
| DATE: 21/06/19                  | GARMENT: Printed t-shirt |  |
| SEASON: Summer20                | REFERENCE: TS000         |  |