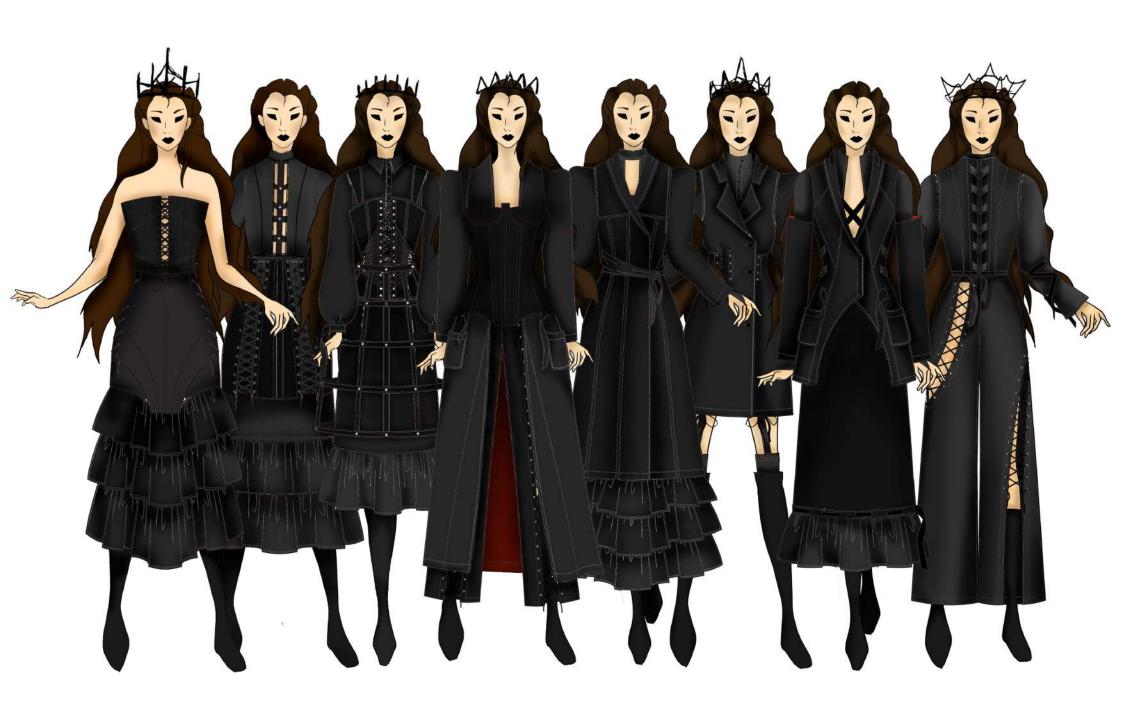

## PORTFOLIO

2020-21 Fashion Design

DESIGNER: Mar Mondelo Melús 2ºA

LINE: Baby

DATE: 21/06/19

GARMENT: Printed t-shirt

SEASON: Summer20

REFERENCE: TS000

| DESIGNER: Mar Mondelo Melús 2°A | LINE: Baby               |  |
|---------------------------------|--------------------------|--|
| DATE: 21/06/19                  | GARMENT: Printed t-shirt |  |
| SEASON: Summer20                | REFERENCE: TS000         |  |