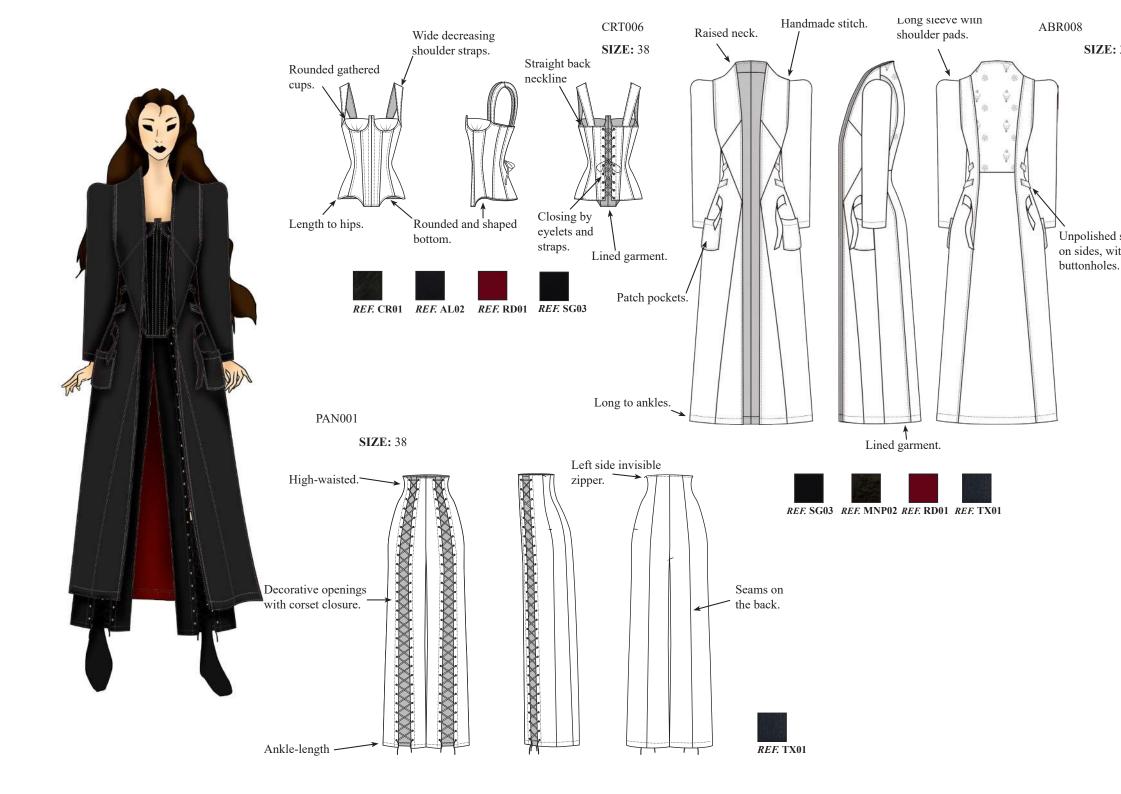

## PORTFOLIO

2020-21 Fashion Design

DESIGNER: Mar Mondelo Melús 2ºA

LINE: Baby

DATE: 21/06/19

GARMENT: Printed t-shirt

SEASON: Summer20

REFERENCE: TS000

| DESIGNER: Mar Mondelo Melús 2°A | LINE: Baby               |  |
|---------------------------------|--------------------------|--|
| DATE: 21/06/19                  | GARMENT: Printed t-shirt |  |
| SEASON: Summer20                | REFERENCE: TS000         |  |

ARTWORK: Print

SIZE: it's not real size, you must follow measurements (18cm x 22cm)

| CODE                | OR-22                        | LM-03                      |  |
|---------------------|------------------------------|----------------------------|--|
| BACKGROUND<br>COLOR | 09-2147 TCX<br>Light Orange  | 25-1224 TCX<br>Lime        |  |
| COLOR1              | 72-2649 TCX<br>Electric blue | 00-1652TCX<br>Deep black   |  |
| COLOR2              | 62-2339 TCX<br>Light blue    | 01-2133 TCX<br>Extra White |  |