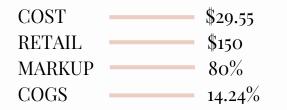

# LET'S TALK SOME NUMBERS

### YR 1 YR 2 YR 3 SALES SALES SALES

DRESS MARKET SHARE

0.0037%

FOCUS GROUP 1.5 DRESS/CUSTOMER

COMM. TOOLS

ROI 44%

YEAR 1 📫 1.5 DRESS X 500 CUSTOMER X \$150