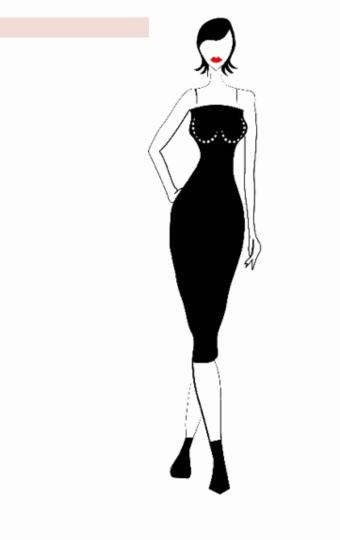

## **STYLE NAME: CARA**

#### XS-S-M-L-XL

- INNER LINING
- **95% BAMBOO**
- 5% SPANDEX