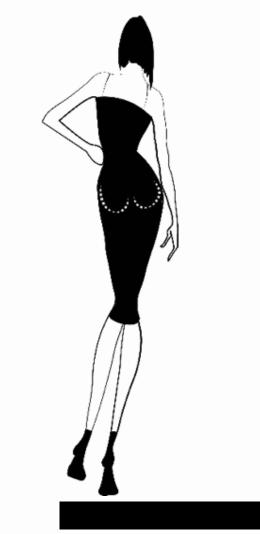

## **STYLE NAME: CARA**

#### XS-S-M-L-XL

- INNER LINING
- **95% BAMBOO**
- 5% SPANDEX