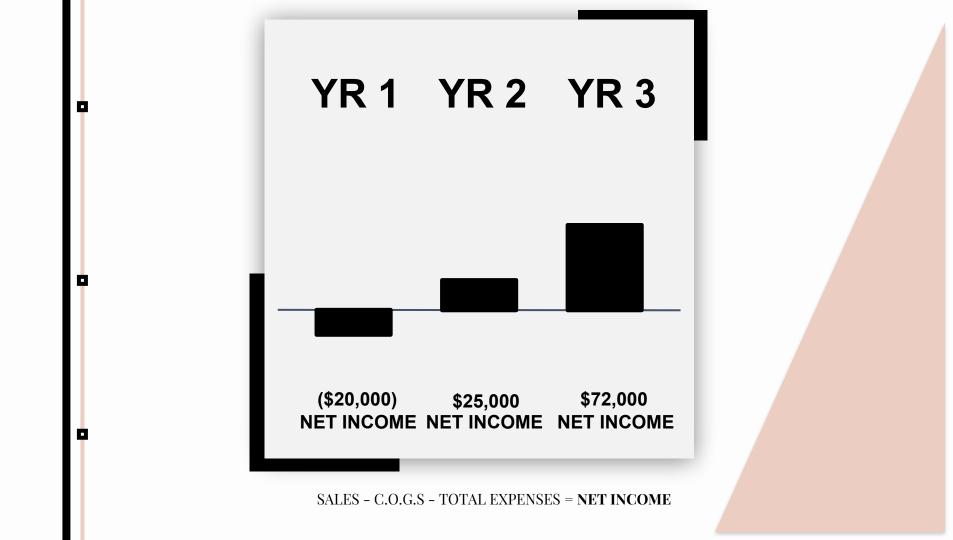

### YR 1 YR 2 YR 3 SALES SALES SALES

DRESS MARKET SHARE

0.0037%

FOCUS GROUP 1.5 DRESS/CUSTOMER

COMM. TOOLS

ROI 44%

YEAR 1 📫 1.5 DRESS X 500 CUSTOMER X \$150