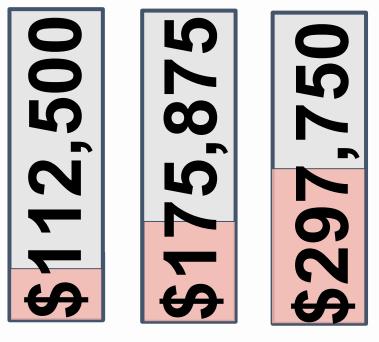

### YR 1 YR 2 YR 3 SALES SALES SALES

DRESS MARKET SHARE

0.0037%

FOCUS GROUP 1.5 DRESS/CUSTOMER

COMM. TOOLS

ROI 44%

YEAR 1 📫 1.5 DRESS X 500 CUSTOMER X \$150