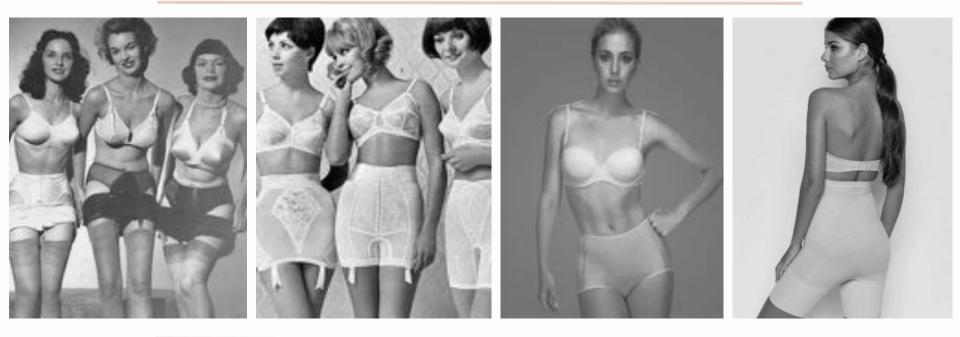

# 2022 COMPRESSION WEAR AND SHAPEWEAR \$6.9 BILLION

## 2014 - 2016 Increase of \$43,000,000