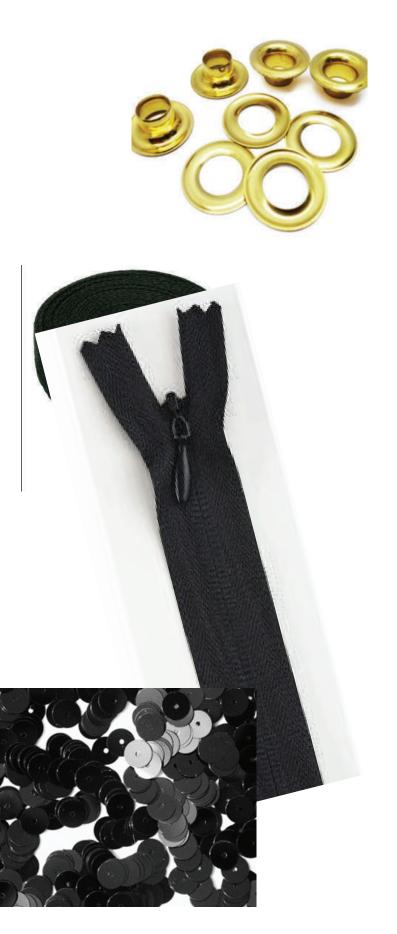

#### THEMATIC

# DROWNING

The reality that people are afraid on different levels to express their true selves by showing the imperfections. fears & insecurities the origin of most of our mental issues.

which lead us to express ourselves differently, putting happy masks on to suppress our anxiety, our inner darkness.

That's how I got into the idea of the combination of black and colourful splash for my design that is a representative of our inner darkness and the colourful outer we show to the world.

death

SUFFOCATION

DARKNESS

" Insecurities are hidden under the flawless presence"









## SIGNATURE 2019





### FABRIC

Stretch Mesh

80% nylon, 20% spandex



Crushed stretchy Velvet with floral pattern

92% Polyester, 8% Spandex



## TRIMMING