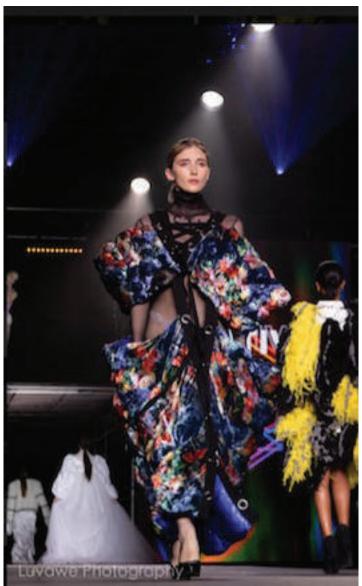

## SIGNATURE 2019

### FABRIC

Stretch Mesh

80% nylon, 20% spandex

Crushed stretchy Velvet with floral pattern

92% Polyester, 8% Spandex

## TRIMMING