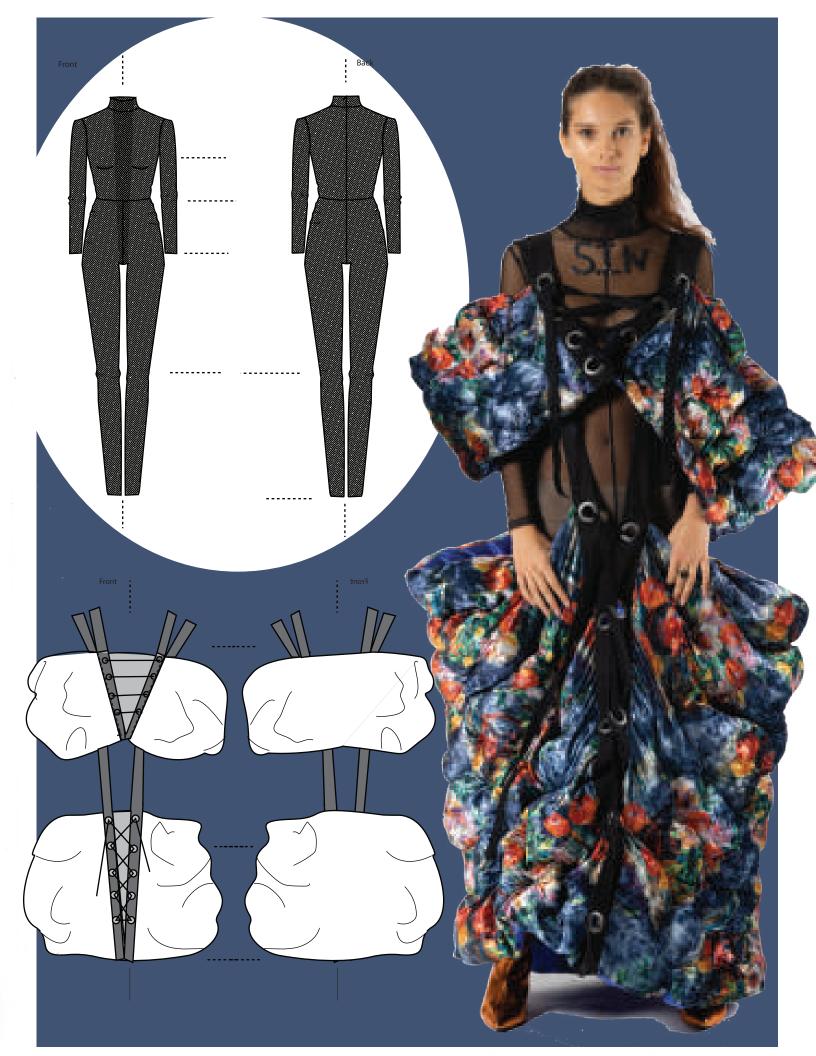

## SIGNATURE 2019

### FABRIC

Stretch Mesh

80% nylon, 20% spandex

Crushed stretchy Velvet with floral pattern

92% Polyester, 8% Spandex

## TRIMMING