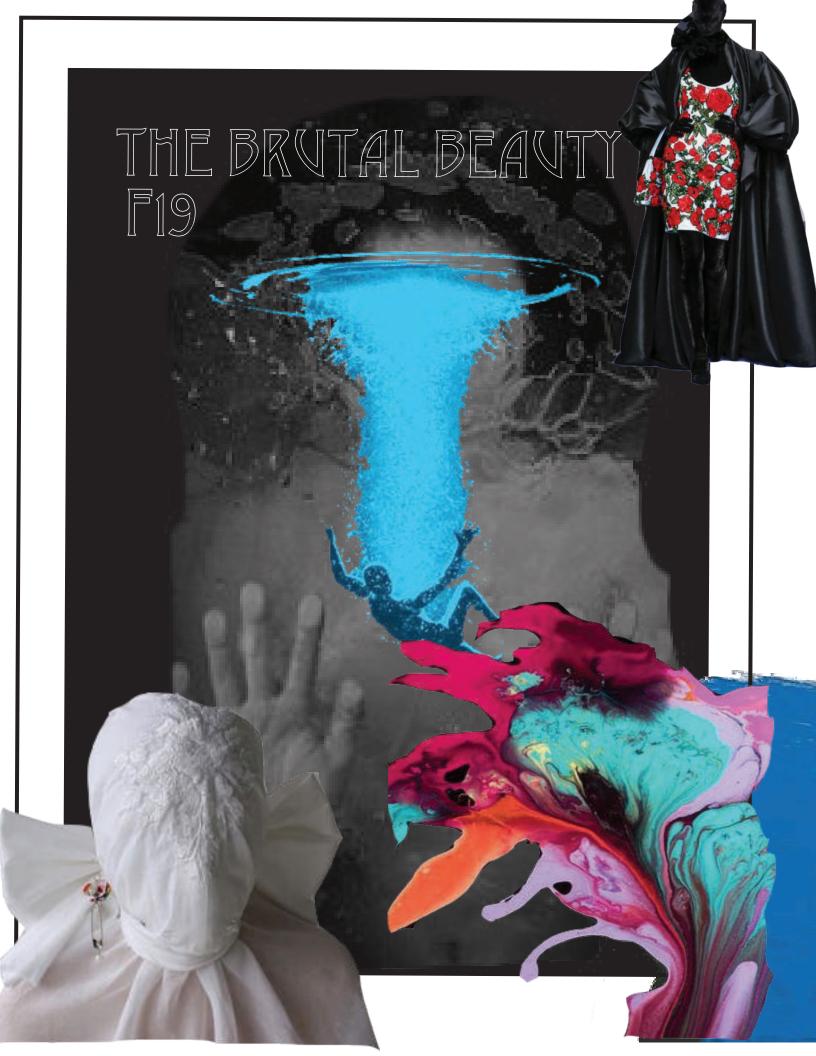

#### THEMATIC

# DROWNING

The reality that people are afraid on different levels to express their true selves by showing the imperfections. fears & insecurities the origin of most of our mental issues.

which lead us to express ourselves differently, putting happy masks on to suppress our anxiety, our inner darkness.

That's how I got into the idea of the combination of black and colourful splash for my design that is a representative of our inner darkness and the colourful outer we show to the world.

death

SUFFOCATION

DARKNESS

" Insecurities are hidden under the flawless presence"