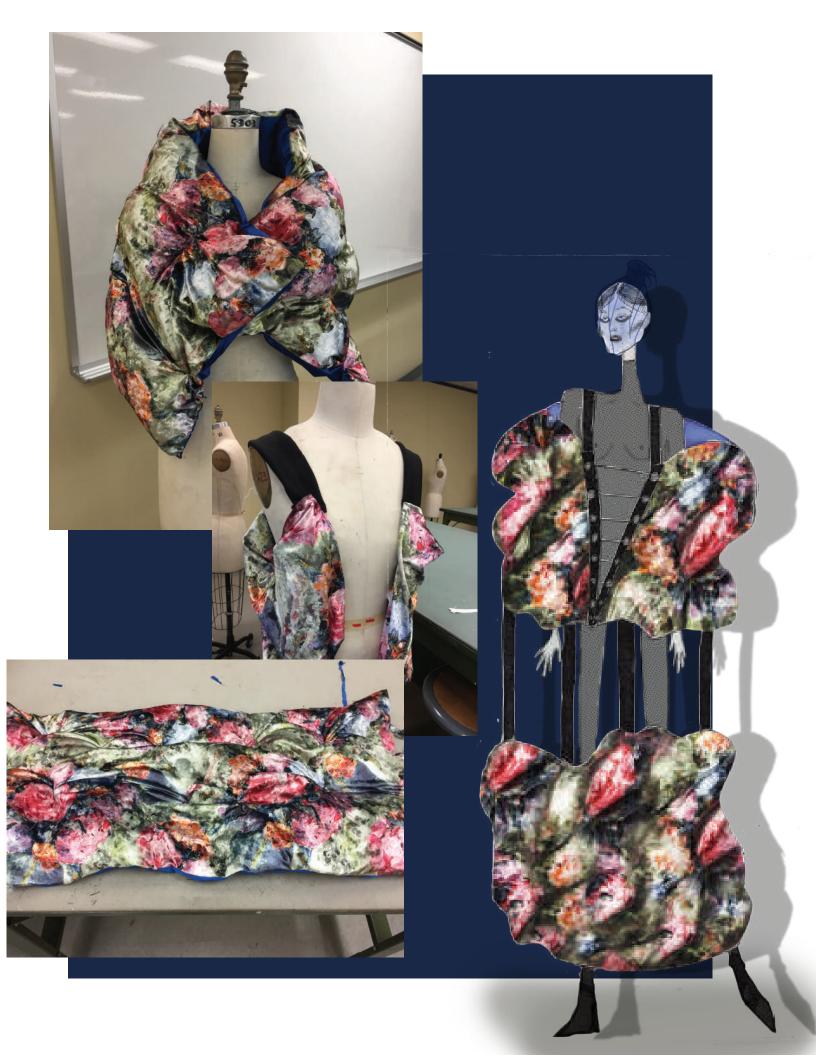

## SIGNATURE 2019

### FABRIC

Stretch Mesh

80% nylon, 20% spandex

Crushed stretchy Velvet with floral pattern

92% Polyester, 8% Spandex