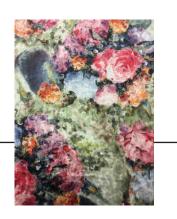

### FABRIC

Stretch Mesh

80% nylon, 20% spandex

Crushed stretchy Velvet with floral pattern

92% Polyester, 8% Spandex