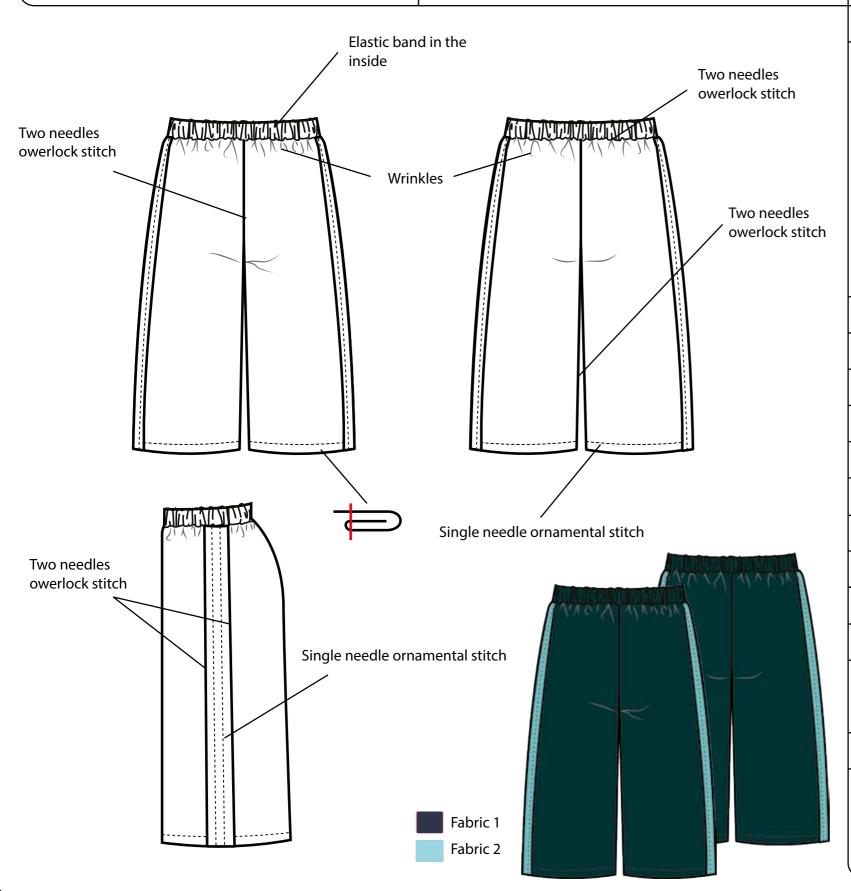

### **SMS LABELING INFO**

Tag with embroidery brand and a little size tag

| <b>STYLE REF.:</b> 00210                      | SEASON: SPRING/SUMMER '21       |  |
|-----------------------------------------------|---------------------------------|--|
| GARMENT: Skirtpants                           | LINE: KIDS                      |  |
| FABRIC: Linen/Velvet                          | ORDER COLOR: PANTONE P 75 - 5 U |  |
| <b>COMPOSITION:</b> 100% LI/ 60% VI - 40% PES | ORIGINAL SAMPLE:                |  |

### DESCRIPTION AND COMMENTS

**SAMPLING DETAILS DATE:** 25/02/2020

### Style description:

SMS FOB DATE:

Kimono mini skirtpants

**SUPPLIER:** Inside Textile

FITTING DETAILS DATE:

### Workmanship:

- Use two needles overlock stitch for closing seams.
- Sew garment matching base color.
- For plain stitch: make 5 stitches per 1 cm.
- Side seams must be turned back.
- Double check thread tension machinery, seams in elastic band have elasticity. The thread musn't break when stretching the seam.

### **SMS COLOURWAY INFO**

| PANTONE P 75 - 5 U | PANTONE P 124 - 5 U |  |
|--------------------|---------------------|--|
| Fabric 1           | Fabric 2            |  |
| Linen              | Velvet              |  |
| Thread 1           | Thread 2            |  |