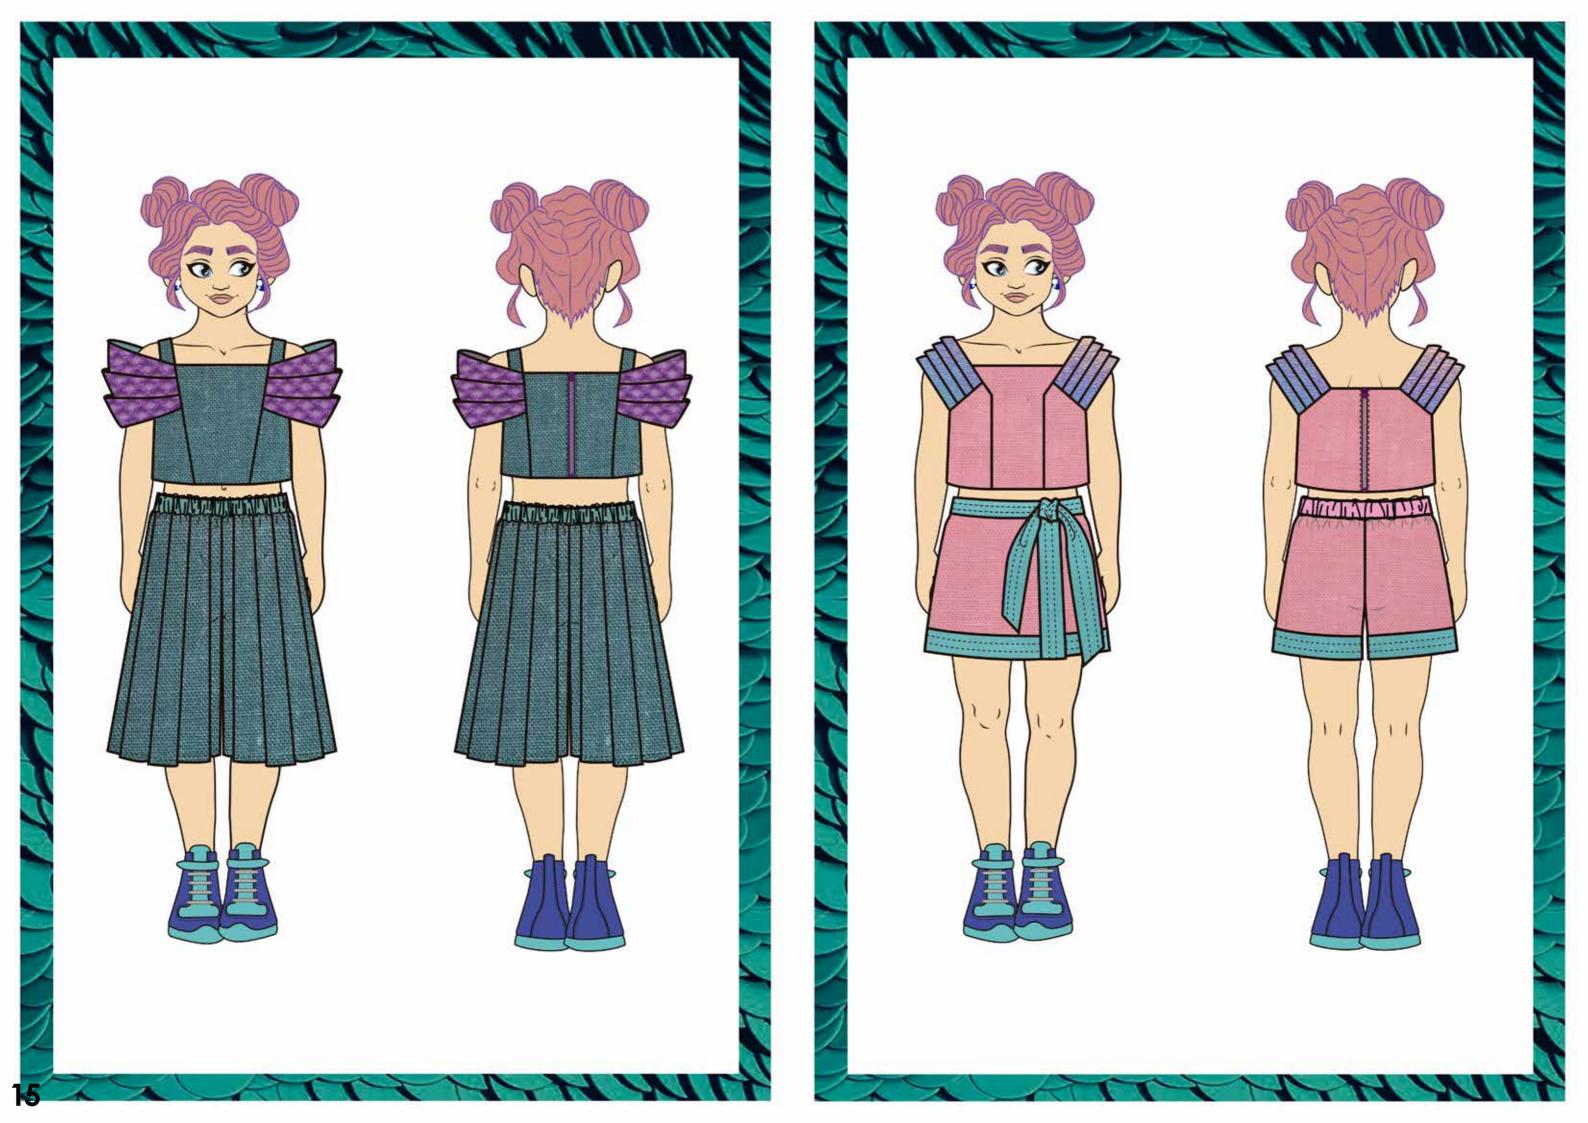

### Style description:

Asymmetrical vest dress with kimono collar.

### **Style description:**

**SMS FOB DATE:** 

Crop Top with samurai style shoulders.