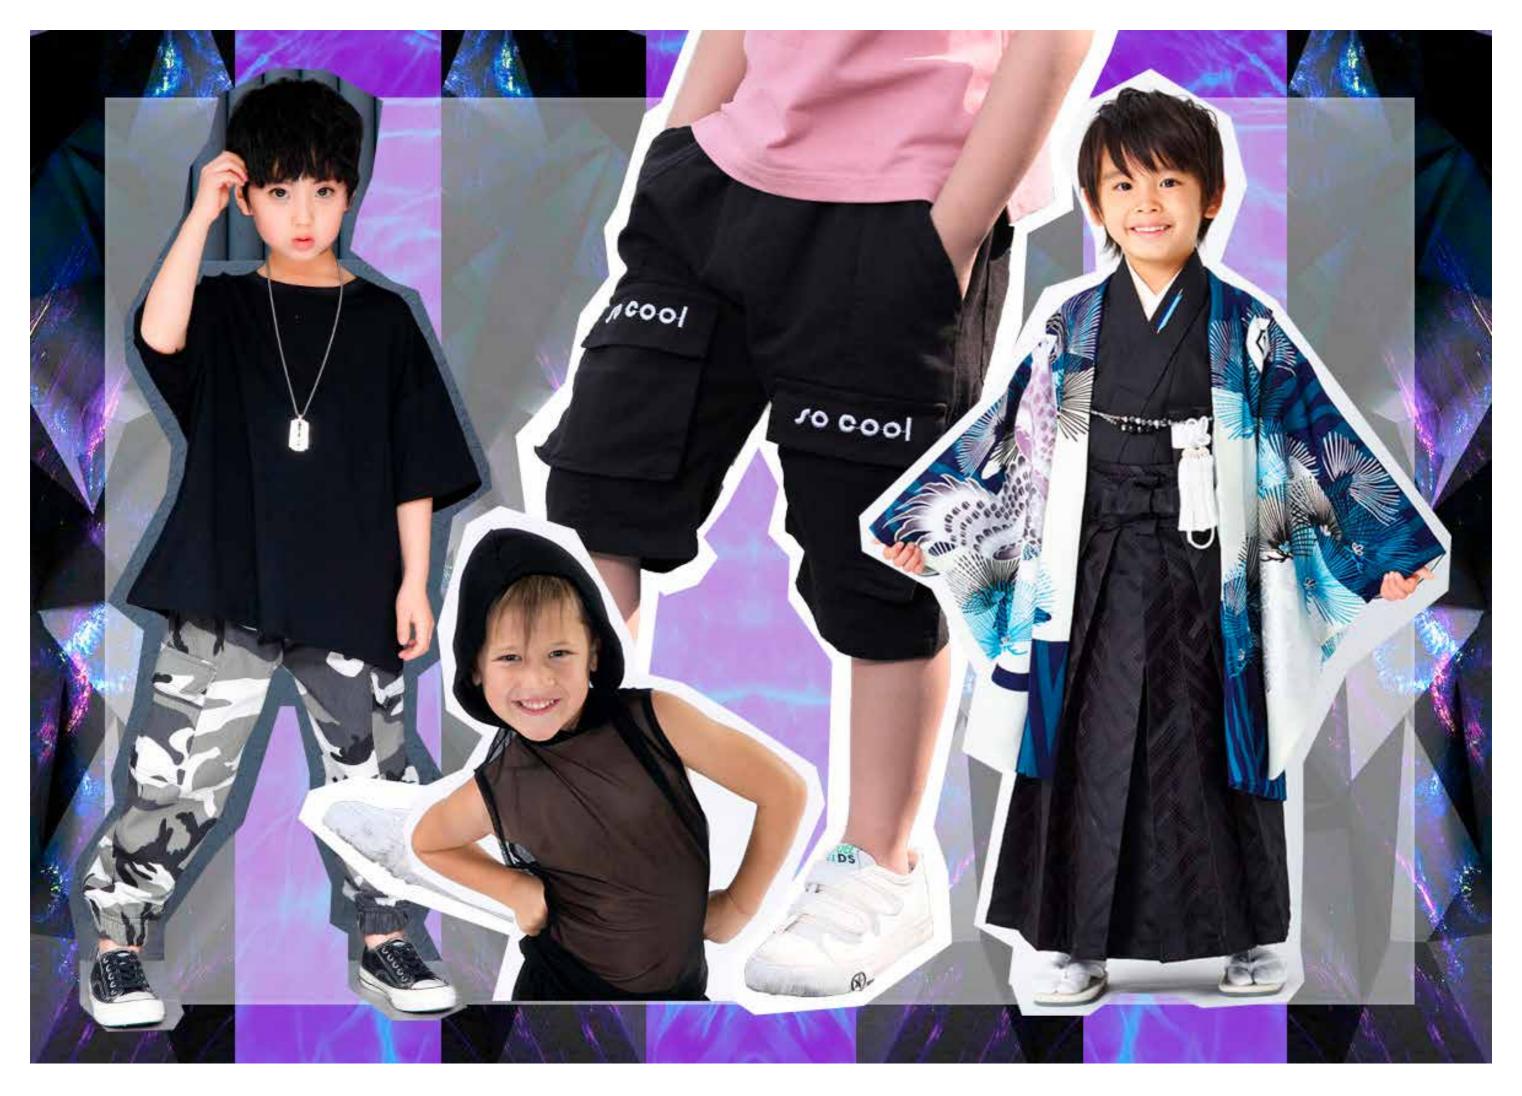

## COLLECTION

Koi evokes an amalgam between the traditional landscapes and the urban skyline, it is a collection that translates the lights and shadows of the Japanese society through the contrasts of neon color with its most desaturated tones, as well as the union of the streetwear style with more traditional elements.

In general, most designs are genderless style that both boys and girls can wear. Reinforced, above all, by a color palette that does not make gender differentiation.

The collection is aimed at children between 6-10 years and consists of 11 looks. 1 playsuit, 1 dress, 1 vest, 1 kimono, 2 crop tops, 3 t-shirts, 2 hodies, 7 pants and 2 skirt pants.