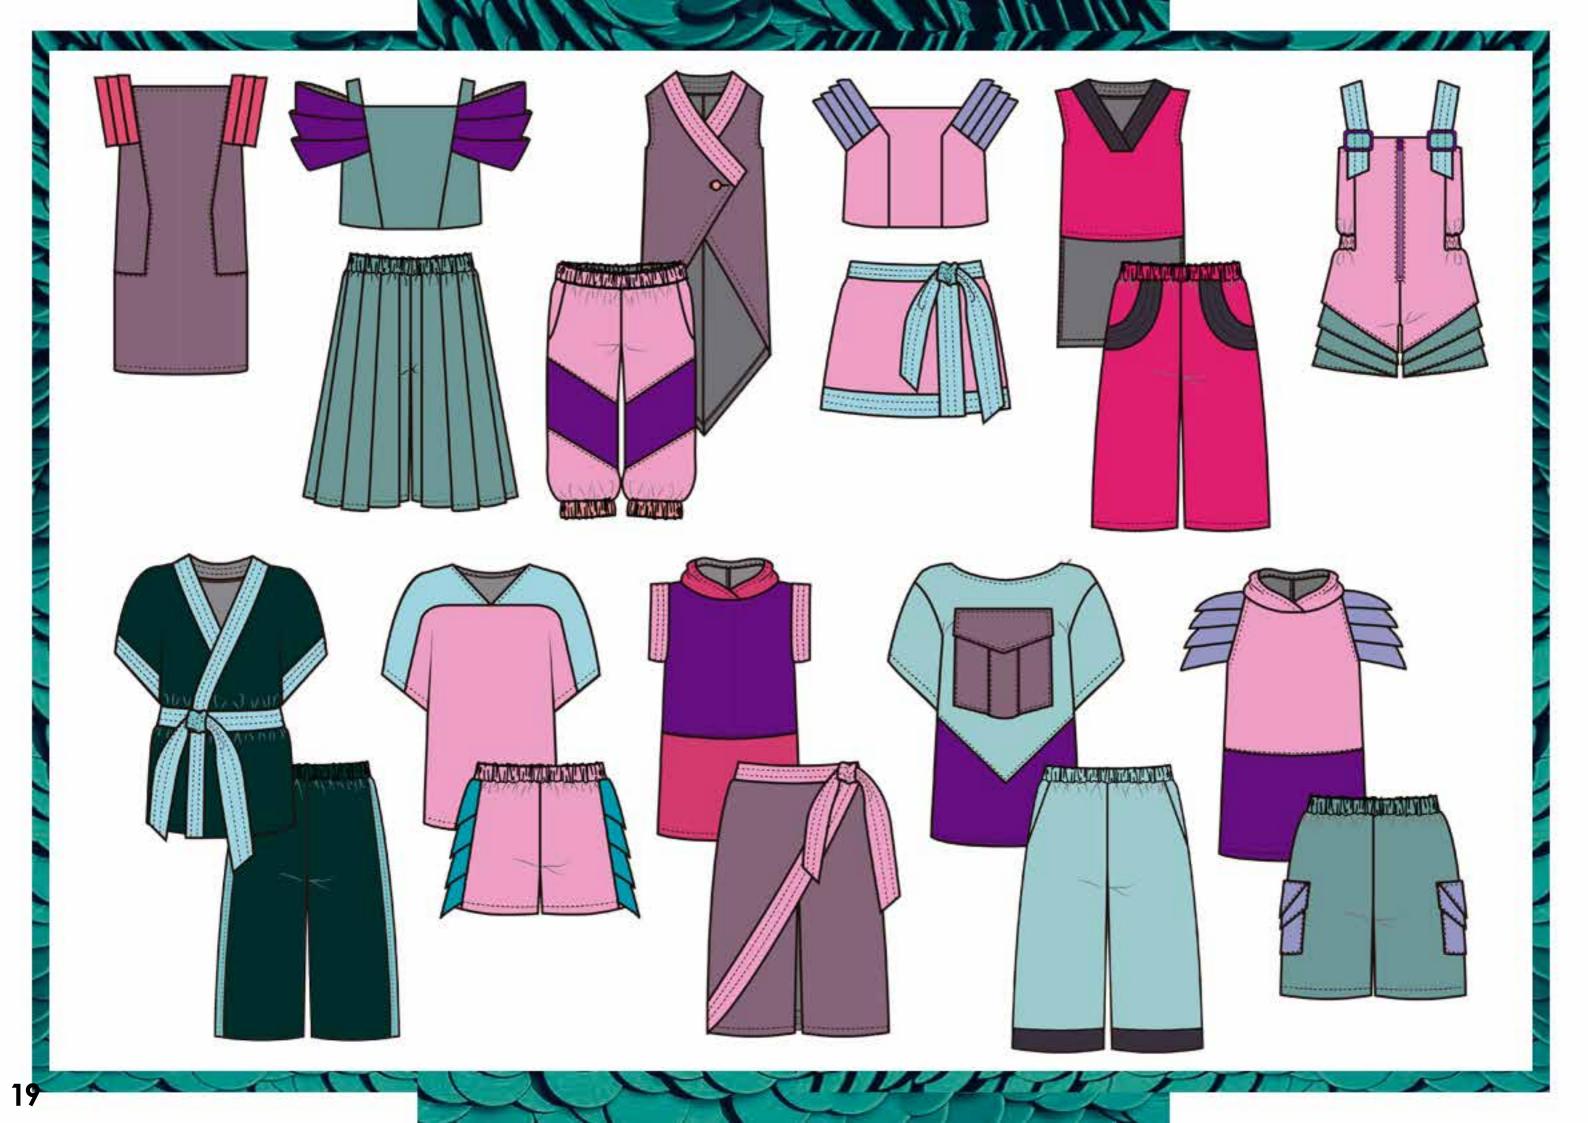

In general, most designs are genderless style that both boys and girls can wear. Reinforced, above all, by a color palette that does not make gender differentiation.

The collection is aimed at children between 6-10 years and consists of 11 looks. 1 playsuit, 1 dress, 1 vest, 1 kimono, 2 crop tops, 3 t-shirts, 2 hodies, 7 pants and 2 skirt pants.

## COLLECTION