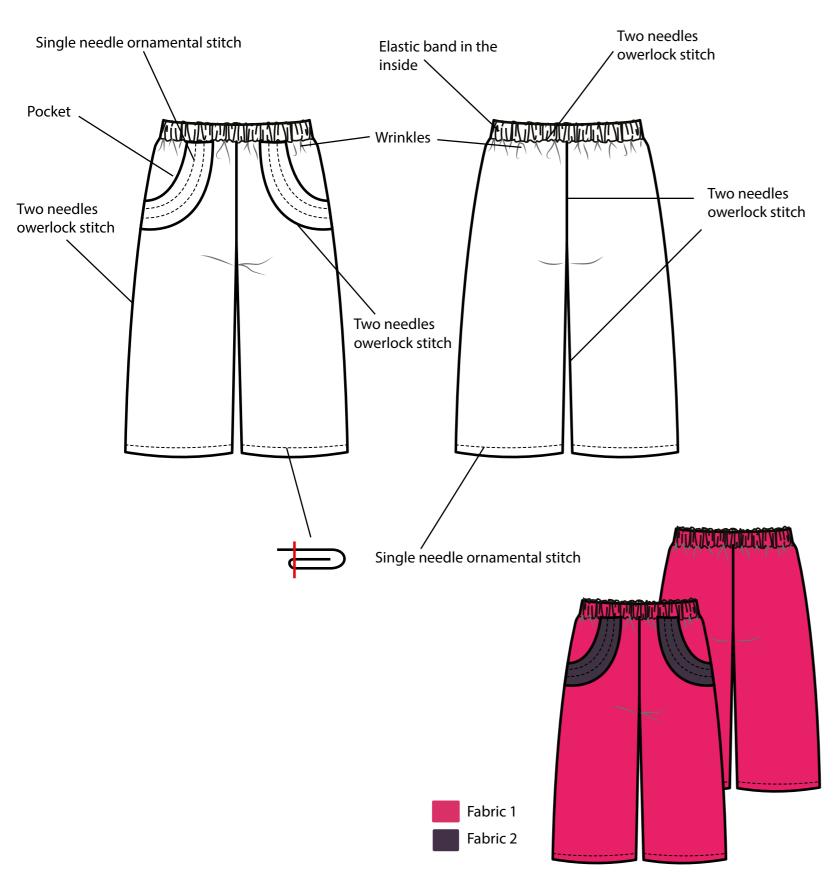

### SMS LABELING INFO

Tag with embroidery brand and a little size tag

| <b>STYLE REF.:</b> 0024         | SEASON: SPRING/SUMMER'21        |
|---------------------------------|---------------------------------|
| GARMENT: Capris                 | LINE: KIDS                      |
| FABRIC: Crepe/Thin Net Mesh     | ORDER COLOR: PANTONE P 59 - 3 U |
| COMPOSITION: 100% PES/ 100% PES | ORIGINAL SAMPLE:                |

### **Style description:**

Capri sheer sweatpants.

### Workmanship:

- Use two needles overlock stitch for closing seams.
- Sew garment matching base color.
- For plain stitch: make 5 stitches per 1 cm.
- Side seams must be turned back.
- Knee seams must be turned to crepe side.
- Double check thread tension machinery, seams in elastic band have elasticity. The thread musn't break when stretching the seam.

### **Details:**

- Pockets are lined with the same outter fabric (crepe).

### **SMS COLOURWAY INFO**

| PANTONE P 75 - 5 U | PANTONE P 93 - 8 U |   |  |
|--------------------|--------------------|---|--|
| Fabric 1           | Fabric 2           |   |  |
| Crepe              | Thin Net Mesh      |   |  |
| Thread 1           | Thread 2           |   |  |
|                    | •                  | • |  |

### **TRIMMINGS**

| Elastic band | 100% PES | 4 cm |
|--------------|----------|------|
|              |          |      |
|              |          |      |

### **SMS LABELING INFO**

Tag with embroidery brand and a little size tag

| Inside of the pocket                                            | Elastic band in the inside                              | Two needles  / owerlock stitch |
|-----------------------------------------------------------------|---------------------------------------------------------|--------------------------------|
| Single needle ornamental stitch (seam turned to the crepe side) | Two needles owerlock stitch                             |                                |
| Wrinkles                                                        | Two needles owerlock stitch  Elastic band in the inside |                                |
|                                                                 | Fabric 1 Fabric 2                                       |                                |