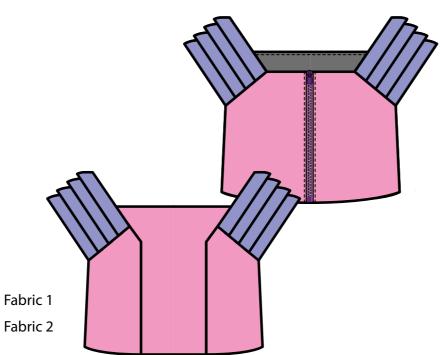

### **Style description:**

**SMS FOB DATE:** 

Crop Top with samurai style shoulders.

### **Details:**

- Detail in shoulders is a pleated piece of faux leather over a plain piece of linen as a base/lining.

### SMS COLOURWAY INFO

| PANTONE P 75 - 5 U | PANTONE 102 -11 U | PANTONE P 75 - 5 U | PANTONE P 93 - 8 U |
|--------------------|-------------------|--------------------|--------------------|
| Fabric 1           | Fabric 2          | Lining             | Zip                |
| Linen              | Faux Leather      | Lining             | Nylon              |
| Thread 1           | Thread 2          | Thread 3           |                    |