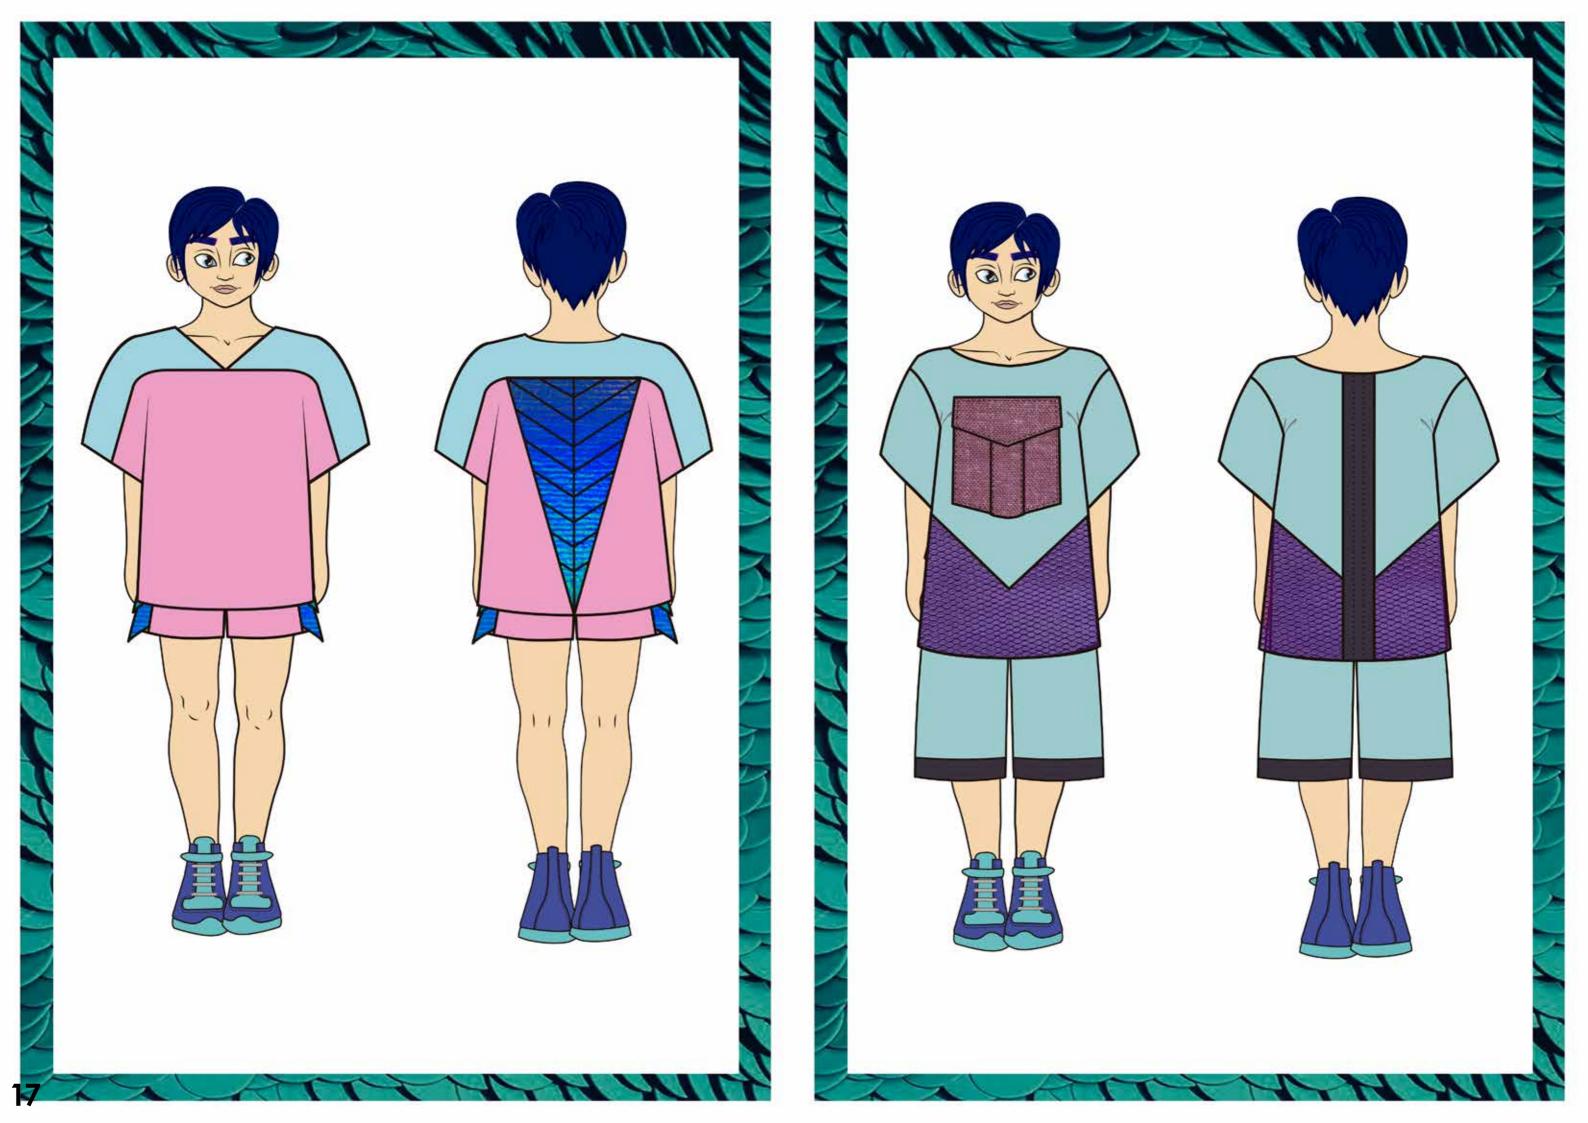

### **Style description:**

**SMS FOB DATE:** 

Oversized T-shirt with back scales.

**SUPPLIER:** Inside Textile

**FITTING DETAILS DATE:** 

### **Style description:**

Hoodie with kimono sleeves