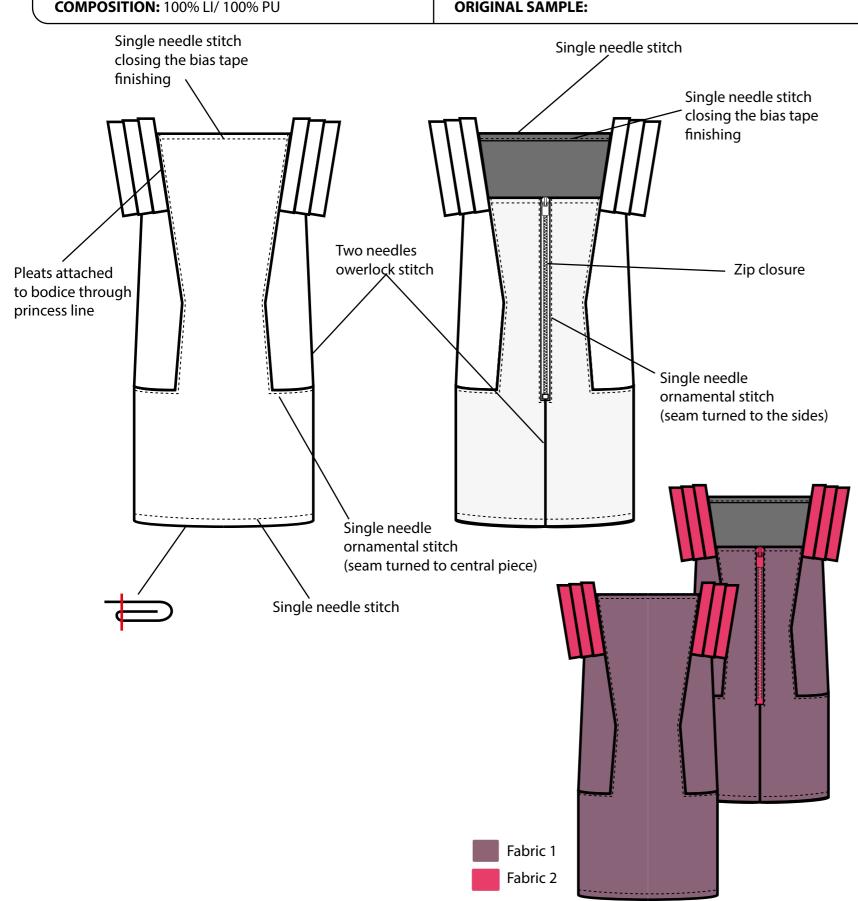

### Style description:

Samurai style dress with back zip

### Workmanship:

- Use two needles overlock stitch for closing seams.
- Sew garment matching base color.
- For plain stitch: make 5 stitches per 1 cm.
- Side seams must be turned back.

### **Inside Garment:**

- Finish the neckline with bias tape matching outter fabric.

### **Details:**

- Detail in shoulders is a pleated piece of faux leather over a plain piece of linen as a base/lining.