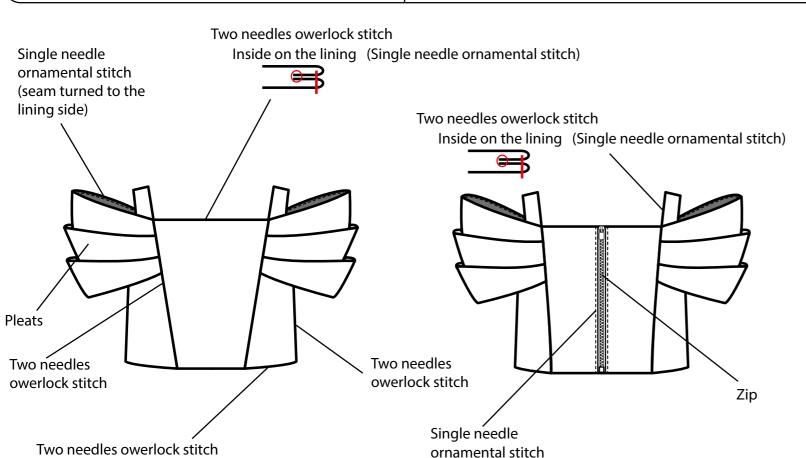

### **SMS LABELING INFO**

Tag with embroidery brand and a little size tag

| <b>STYLE REF.:</b> 00211                       | SEASON: SPRING/SUMMER'21 | SUPPLIER: Inside Textile          |
|------------------------------------------------|--------------------------|-----------------------------------|
| GARMENT: Kimono                                | LINE: KIDS               | SAMPLING DETAILS DATE: 25/02/2020 |
| FABRIC: Crepe/Velvet                           | ORDER COLOR: TOYO 0919   | FITTING DETAILS DATE:             |
| <b>COMPOSITION:</b> 100% PES/ 60% VI - 40% PES | ORIGINAL SAMPLE:         | SMS FOB DATE:                     |

### Style description:

Fluid kimono with velvet details

### Workmanship:

- Use two needles overlock stitch for closing seams.
- Sew garment matching base color.
- For plain stitch: make 5 stitches per 1 cm.
- Side seams must be turned back.

### **Details:**

- Detachable velvet belt with same fabric as collar and cuffs attached to the kimono through side seams.

### **SMS COLOURWAY INFO**

| TOYO 0919 | PANTONE P 121 - 4 U |  |
|-----------|---------------------|--|
| Fabric 1  | Fabric 2            |  |
| Crepe     | Velvet              |  |
| Thread 1  | Thread 2            |  |