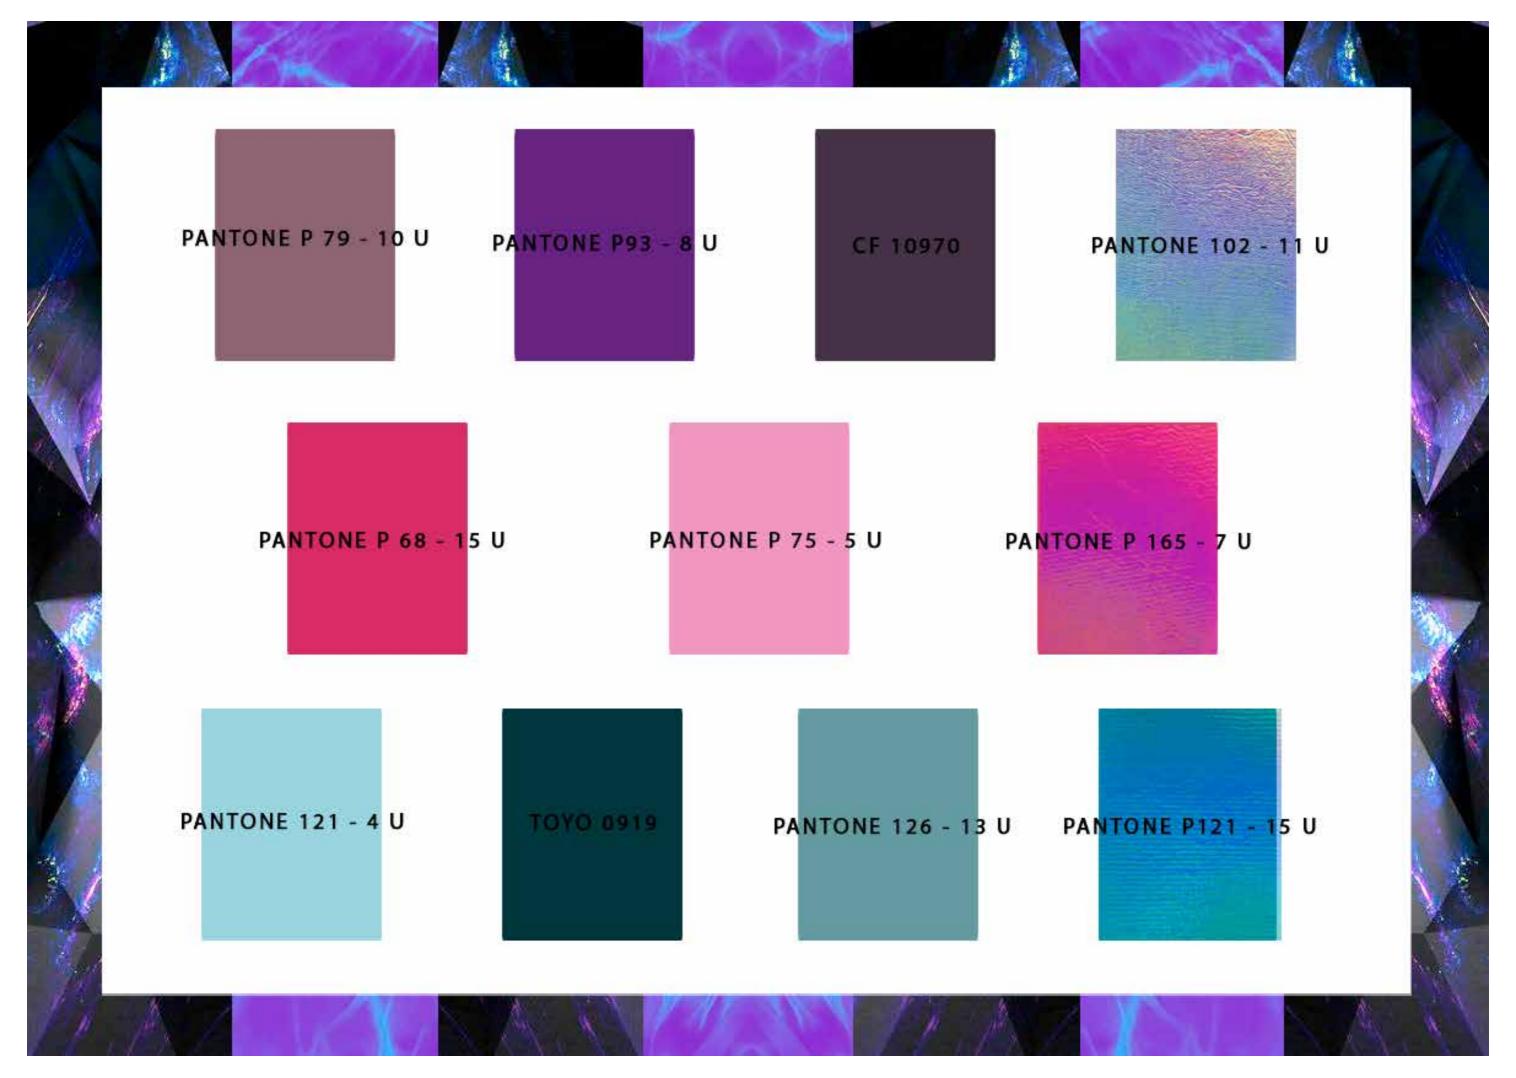

lection Looks       | 1 |
| Line up                | 1 |
| Technical Sheets       | 2 |





Koi evokes an amalgam between the traditional landscapes and the urban skyline, it is a collection that translates the lights and shadows of the Japanese society through the contrasts of neon color with its most desaturated tones, as well as the union of the streetwear style with more traditional elements.

In general, most designs are genderless style that both boys and girls can wear. Reinforced, above all, by a color palette that does not make gender differentiation.

The collection is aimed at children between 6-10 years and consists of 11 looks. 1 playsuit, 1 dress, 1 vest, 1 kimono, 2 crop tops, 3 t-shirts, 2 hodies, 7 pants and 2 skirt pants.

## MOODBOARDS









# FABRICS AND COLOURS





## COLLECTION















## TECHNICAL SHEETS

| <b>STYLE REF.:</b> 0021                       | SEASON: SPRING/SUMMER'21        |
|-----------------------------------------------|---------------------------------|
| GARMENT: Playsuit                             | LINE: KIDS                      |
| FABRIC: Linen/Velvet                          | ORDER COLOR: PANTONE P 75 - 5 U |
| <b>COMPOSITION:</b> 100% LI/ 60% VI - 40% PES | ORIGINAL SAMPLE:                |





Fabric 3

### **DESCRIPTION AND COMMENTS**

### **Style description:**

**SMS FOB DATE:** 

Linen playsuit with frontal zip and kimono straps

### Workmanship:

- Use two needles overlock stitch for closing seams.
- Sew garment matching base color.
- For plain stitch: make 5 stitches per 1 cm.
- Side seams must be turned