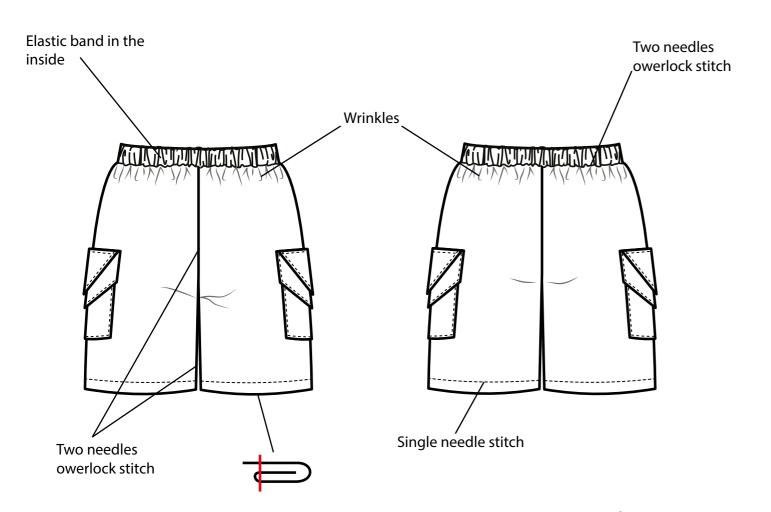

### Style description:

Short cargo pants with scale shaped side pockets

### Workmanship:

- Use two needles overlock stitch for closing seams.
- Sew garment matching base color.
- For plain stitch: make 5 stitches per 1 cm.
- Side seams must be turned back.
- Double check thread tension machinery, seams in elastic band have elasticity. The thread musn't break when stretching the seam.

### **SMS COLOURWAY INFO**

| PANTONE P 126 - 13 U | PANTONE P 102 - 11U |  |
|----------------------|---------------------|--|
| Fabric 1             | Fabric 2            |  |
| Linen                | Faux Holographic PU |  |
| Thread 1             | Thread 2            |  |