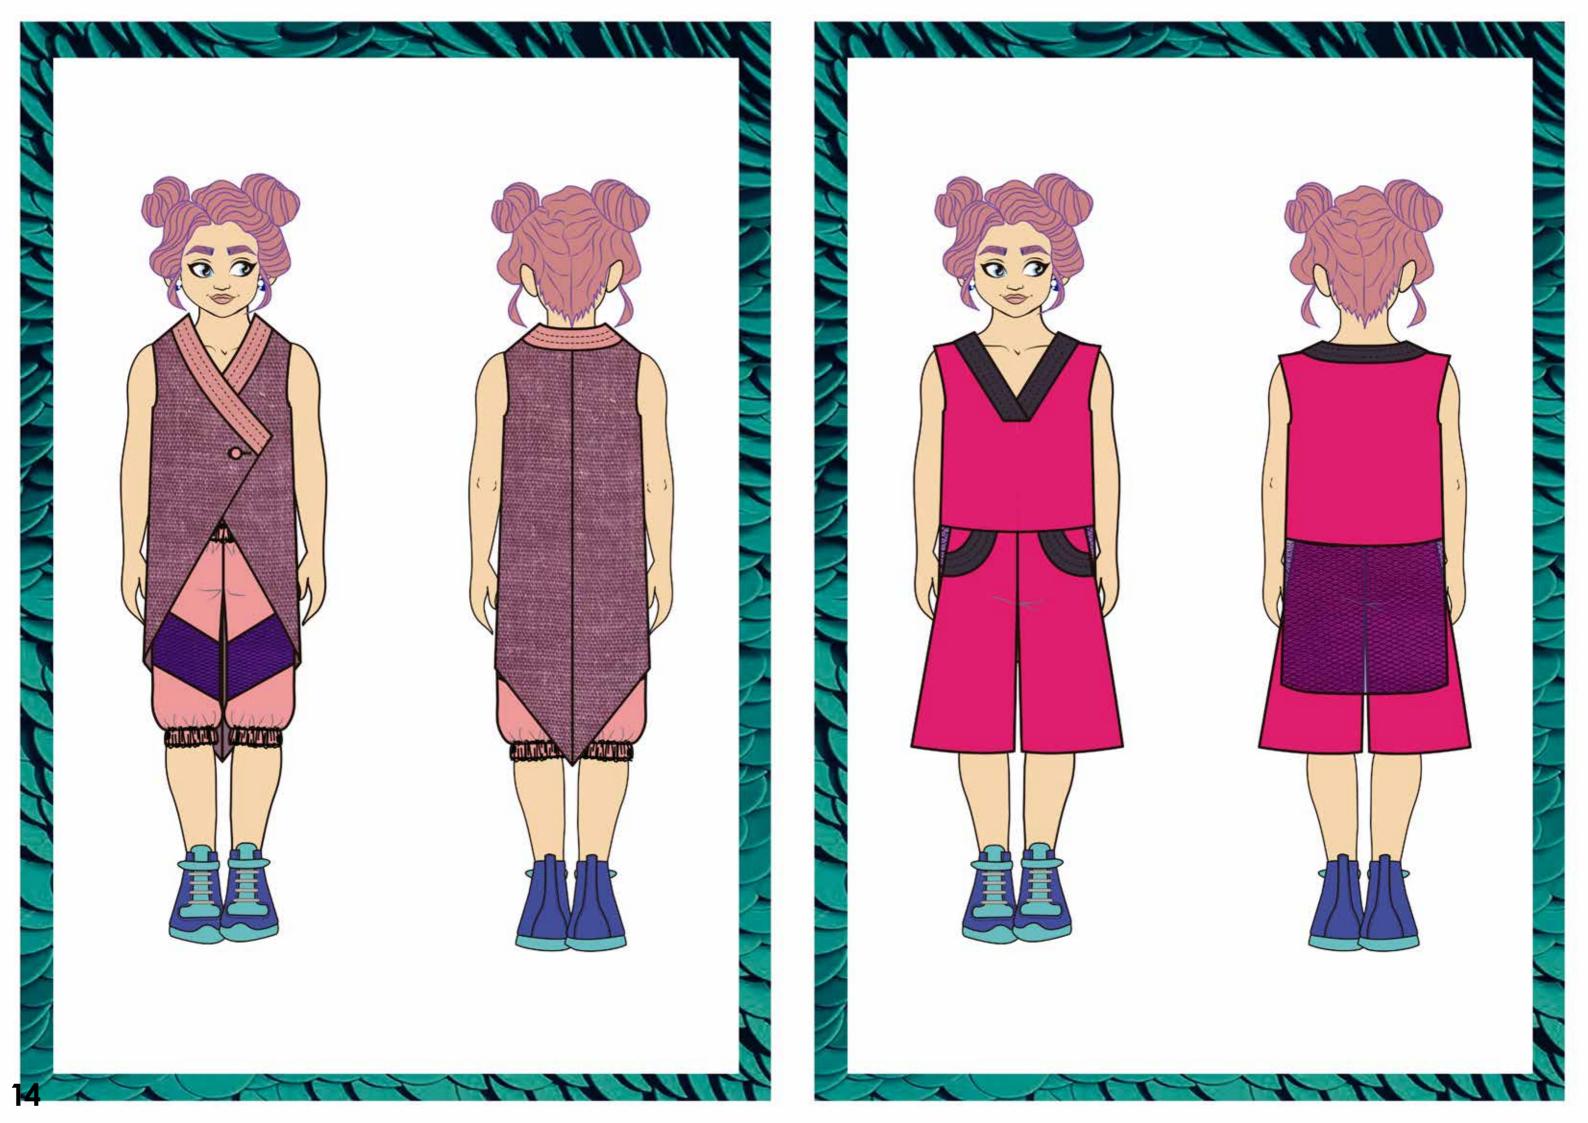

### **Style description:**

**SMS FOB DATE:** 

Linen playsuit with frontal zip and kimono straps

### Style description:

Samurai style dress with back zip