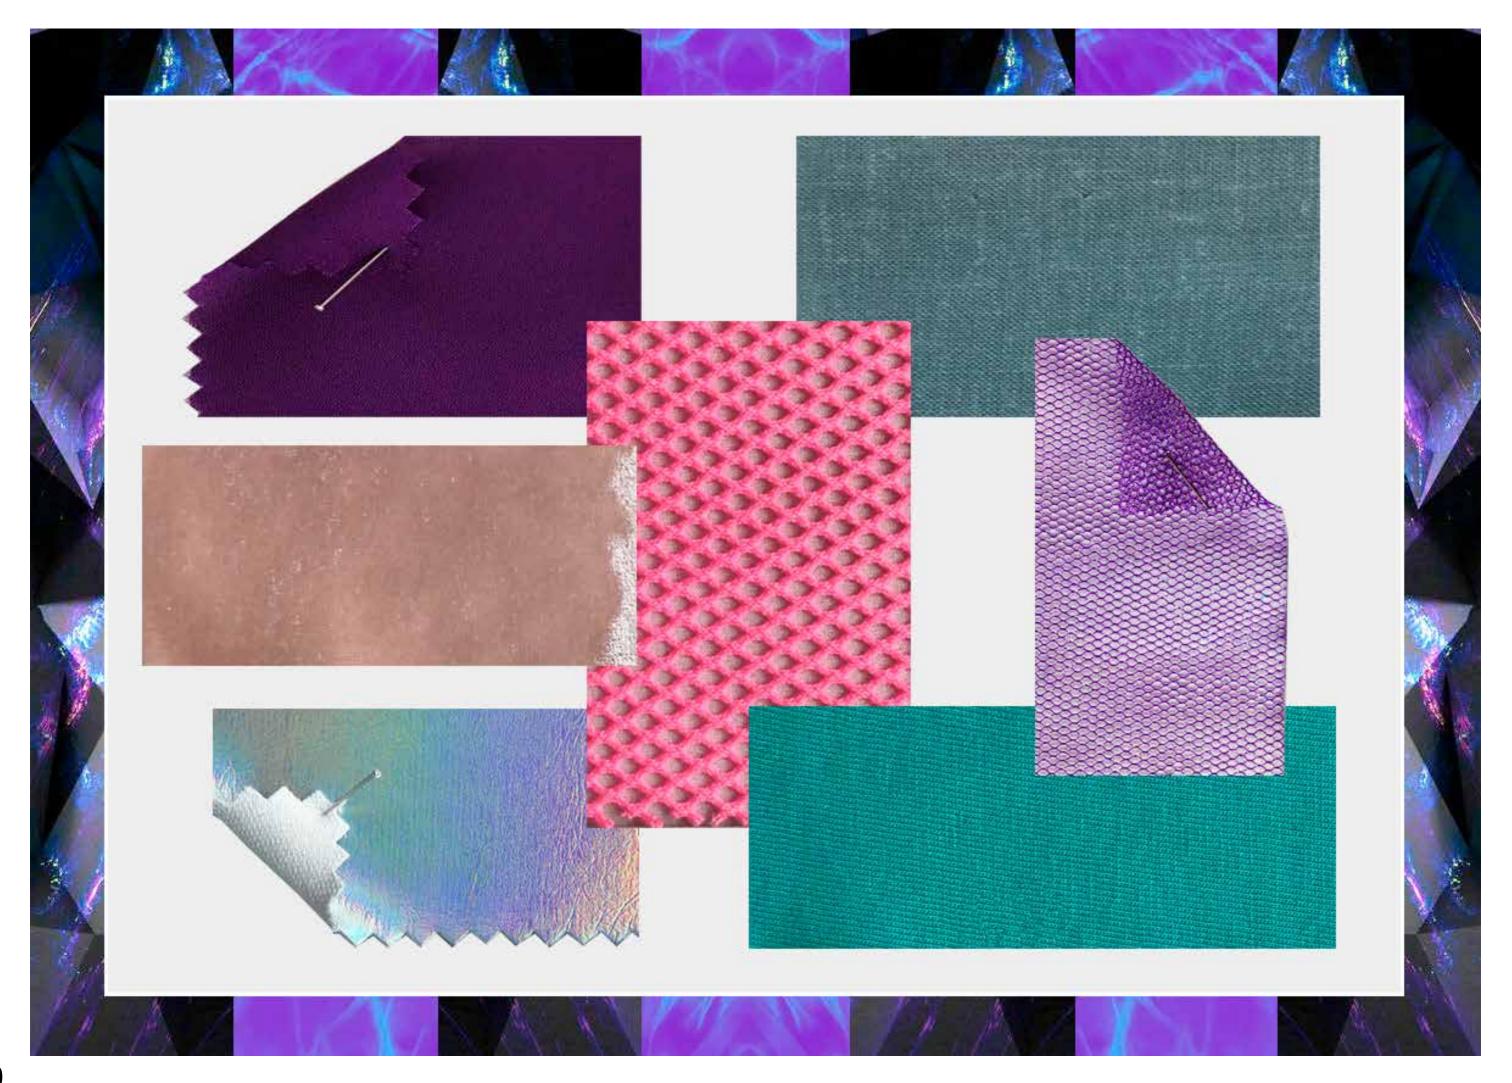

ollection Looks       | 1 |
| Line up                | 1 |
| Technical Sheets       | 2 |





Koi evokes an amalgam between the traditional landscapes and the urban skyline, it is a collection that translates the lights and shadows of the Japanese society through the contrasts of neon color with its most desaturated tones, as well as the union of the streetwear style with more traditional elements.

In general, most designs are genderless style that both boys and girls can wear. Reinforced, above all, by a color palette that does not make gender differentiation.

The collection is aimed at children between 6-10 years and consists of 11 looks. 1 playsuit, 1 dress, 1 vest, 1 kimono, 2 crop tops, 3 t-shirts, 2 hodies, 7 pants and 2 skirt pants.

## MOODBOARDS









# FABRICS AND COLOURS





## COLLECTION















## TECHNICAL SHEETS

| <b>STYLE REF.:</b> 0021                       | SEASON: SPRING/SUMMER'21        |
|-----------------------------------------------|---------------------------------|
| GARMENT: Playsuit                             | LINE: KIDS                      |
| FABRIC: Linen/Velvet                          | ORDER COLOR: PANTONE P 75 - 5 U |
| <b>COMPOSITION:</b> 100% LI/ 60% VI - 40% PES | ORIGINAL SAMPLE:                |





Fabric 3

### **DESCRIPTION AND COMMENTS**

### **Style description:**

**SMS FOB DATE:** 

Linen playsuit with frontal zip and kimono straps

### Workmanship:

- Use two needles overlock stitch for closing seams.
- Sew garment matching base color.
- For plain stitch: make 5 stitches per 1 cm.
- Side seams must be turne