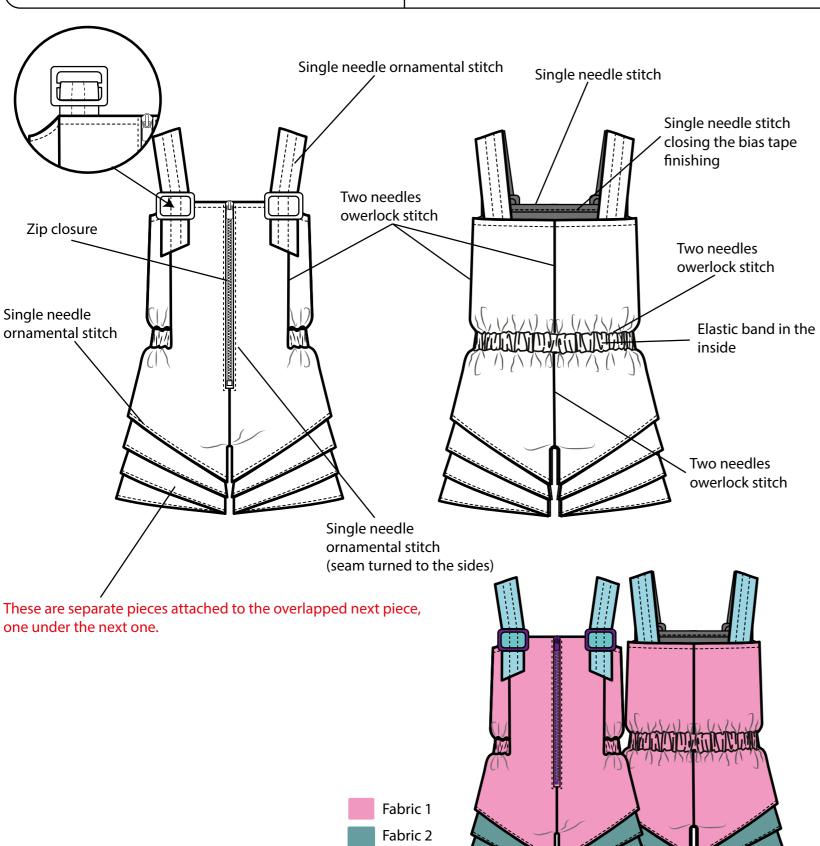

### **Style description:**

**SMS FOB DATE:** 

Linen playsuit with frontal zip and kimono straps

### Workmanship:

- Use two needles overlock stitch for closing seams.
- Sew garment matching base color.
- For plain stitch: make 5 stitches per 1 cm.
- Side seams must be turned back.
- Double check thread tension machinery, seams in elastic band have elasticity. The thread musn't break when stretching the seam.

### **Inside Garment:**

- Finish the neckline with bias tape matching outter fabric.

### **Details:**

- Both zip and strap buckles must be the same color and material.