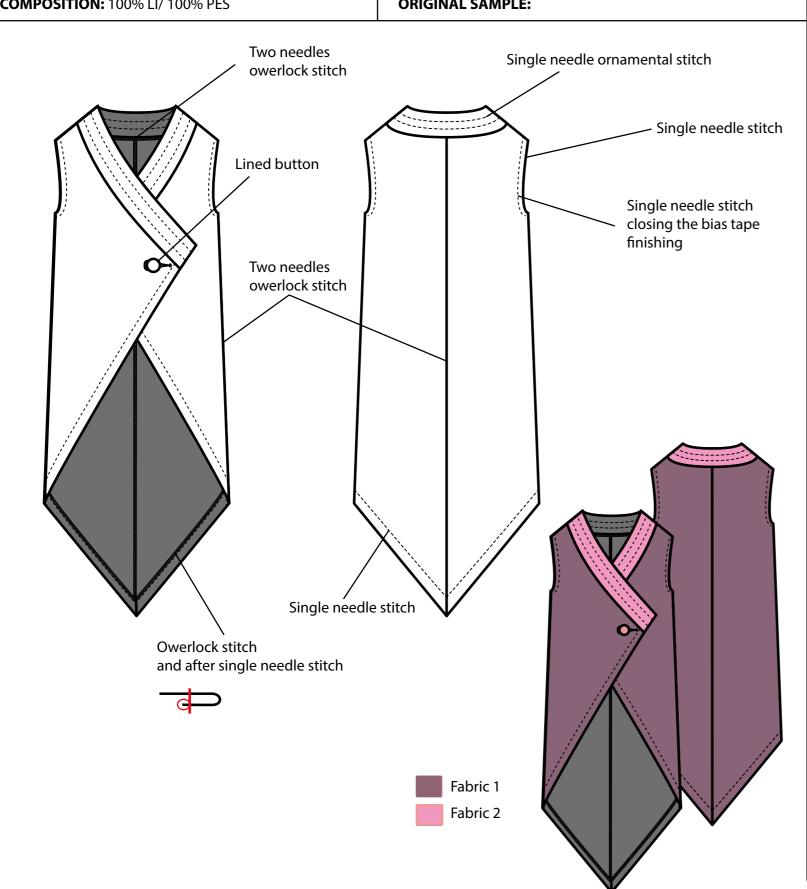

### **SMS LABELING INFO**

Tag with embroidery brand and a little size tag

| <b>STYLE REF.:</b> 0023        | SEASON: SPRING/SUMMER'21       | SUPPLIER: Inside Textile          |
|--------------------------------|--------------------------------|-----------------------------------|
| GARMENT: Vest dress            | LINE: KIDS                     | SAMPLING DETAILS DATE: 25/02/2020 |
| FABRIC: Linen/Velvet           | ORDER COLOR: PANTONE P 79-10 U | FITTING DETAILS DATE:             |
| COMPOSITION: 100% LI/ 100% PES | ORIGINAL SAMPLE:               | SMS FOR DATE:                     |

### Style description:

Asymmetrical vest dress with kimono collar.

### Workmanship:

- Use two needles overlock stitch for closing seams.
- Sew garment matching base color.
- For plain stitch: make 5 stitches per 1 cm.
- Side seams must be turned back.

### **SMS COLOURWAY INFO**

| PANTONE P 79-10 U | PANTONE P75 - 5 U |  |
|-------------------|-------------------|--|
| Fabric 1/Button   | Fabric 2          |  |
| Linen             | Velvet            |  |
| Thread 1          | Thread 2          |  |

### **TRIMMINGS**

| Lined button | LI 100%/ Nylon | 24" |
|--------------|----------------|-----|
|              |                |     |
|              |                |     |