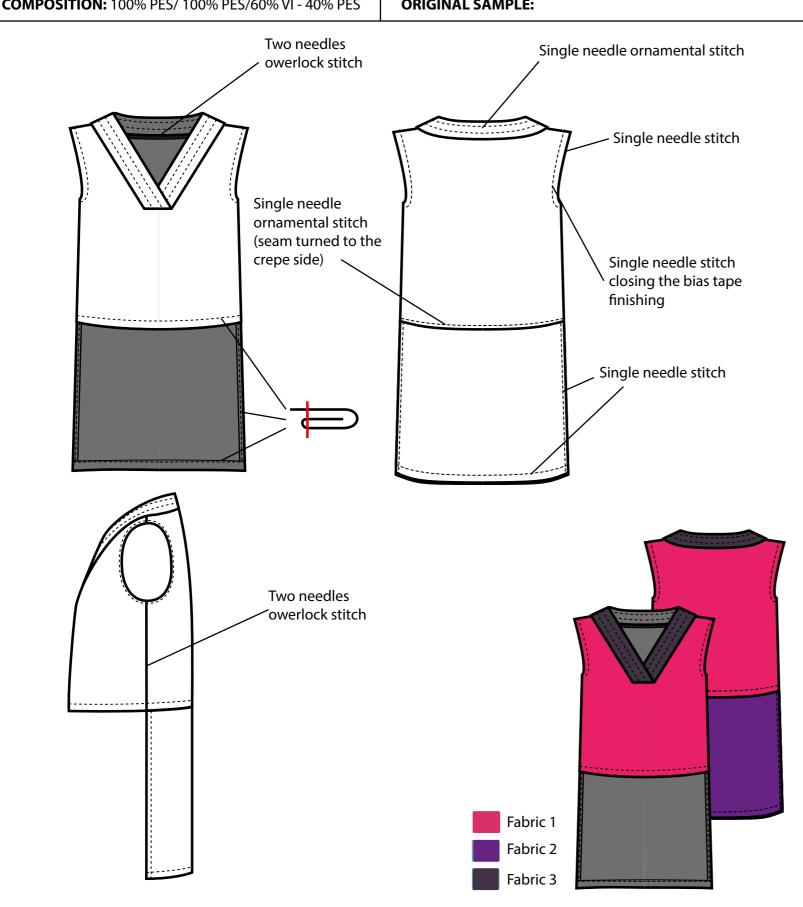

| <b>STYLE REF.:</b> 0025                                 | SEASON: SPRING/SUMMER '21        | SUPPLIER: Inside Textile          |
|---------------------------------------------------------|----------------------------------|-----------------------------------|
| GARMENT: Crop T-shirt                                   | LINE: KIDS                       | SAMPLING DETAILS DATE: 25/02/2020 |
| FABRIC: Crepe/Thin Net Mesh/Velvet                      | ORDER COLOR: PANTONE P 68 - 15 U | FITTING DETAILS DATE:             |
| <b>COMPOSITION:</b> 100% PES/ 100% PES/60% VI - 40% PES | ORIGINAL SAMPLE:                 | SMS FOB DATE:                     |

### Style description:

Crop T-shirt with net mesh tail.

### Workmanship:

- Use two needles overlock stitch for closing seams.
- Sew garment matching base color.
- For plain stitch: make 5 stitches per 1 cm.
- Side seams must be turned back.
- Double check thread tension machinery, seams in elastic fabric have elasticity. The thread musn't break when stretching the seam.

### **SMS COLOURWAY INFO**

| PANTONE P 68 - 15 U | PANTONE P 93 - 8 U | CF 10970 |  |
|---------------------|--------------------|----------|--|
| Fabric 1            | Fabric 2           | Fabric 3 |  |
| Crepe               | Thin Net Mesh      | Velvet   |  |
| Thread 1            | Thread 2           |          |  |