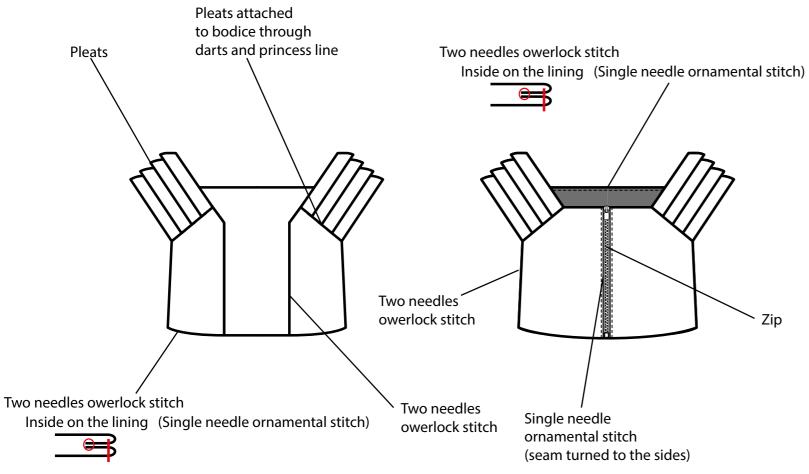

### **Style description:**

**SMS FOB DATE:** 

Crop Top with samurai style shoulders.

### Workmanship:

- Use two needles overlock stitch for closing seams.
- Sew garment matching base color.
- For plain stitch: make 5 stitches per 1 cm.
- Side seams must be turned back.
- Double check thread tension machinery, seams in elastic band have elasticity. The thread musn't break when stretching the seam.

### **Inside Garment:**

- Inside totally lined.

### **Details:**

- Detail in shoulders is a pleated piece of faux leather over a plain piece of linen as a base/lining.