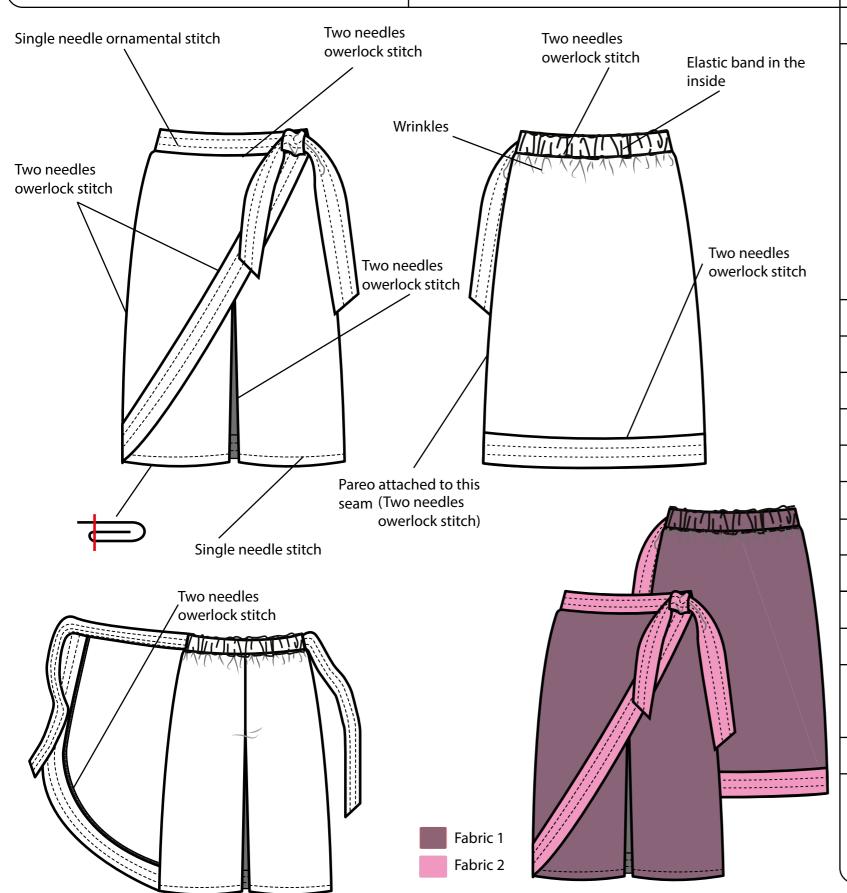

### **SMS LABELING INFO**

Tag with embroidery brand and a little size tag

| <b>STYLE REF.:</b> 00216                      | SEASON: SPRING/SUMMER '21      | SUPPLIER: Inside Textile          |
|-----------------------------------------------|--------------------------------|-----------------------------------|
| GARMENT: Pareo shorts                         | LINE: KIDS                     | SAMPLING DETAILS DATE: 25/02/2020 |
| FABRIC: Linen/Velvet                          | ORDER COLOR: PANTONE P 79-10 U | FITTING DETAILS DATE:             |
| <b>COMPOSITION:</b> 100% LI/ 60% VI - 40% PES | ORIGINAL SAMPLE:               | SMS FOB DATE:                     |

### Style description:

Surf shorts with kimono pareo

### Workmanship:

- Use two needles overlock stitch for closing seams.
- Sew garment matching base color.
- For plain stitch: make 5 stitches per 1 cm.
- Side seams must be turned back.
- Double check thread tension machinery, seams in elastic band have elasticity. The thread musn't break when stretching the seam.

### **Details:**

- The velvet belt is attached to the side seams and the pareo piece.

### **SMS COLOURWAY INFO**

| PANTONE P 79-10 U | PANTONE P 75 - 5 U |  |
|-------------------|--------------------|--|
| Fabric 1          | Fabric 2           |  |
| Linen             | Velvet             |  |
| Thread 1          | Thread 2           |  |

### **TRIMMINGS**

| Elastic band | 100% PES | 4 cm |
|--------------|----------|------|
|              |          |      |
|              |          |      |

### **FINISHING**