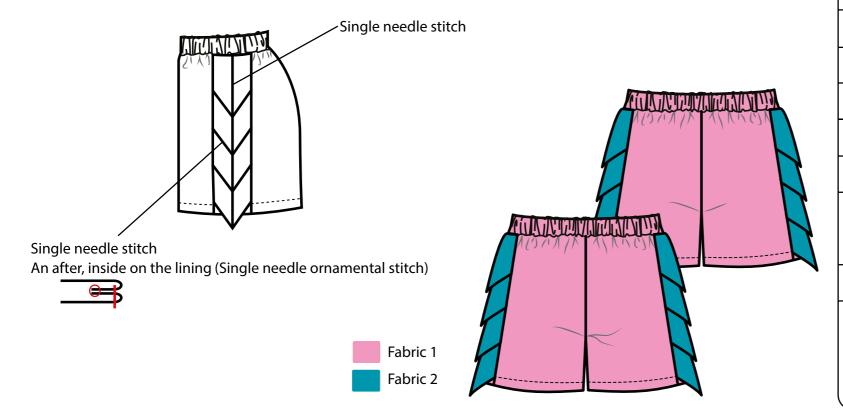

### SMS LABELING INFO

Tag with embroidery brand and a little size tag

| <b>STYLE REF.:</b> 00214                    | SEASON: SPRING/SUMMER '21      |
|---------------------------------------------|--------------------------------|
| GARMENT: Shorts                             | LINE: KIDS                     |
| FABRIC: Knit/Faux Leather                   | ORDER COLOR: PANTONE P 80-12 U |
| <b>COMPOSITION:</b> 70% FA - 30% CO/100% PU | ORIGINAL SAMPLE:               |

### **Style description:**

SMS FOB DATE:

Shorts with side scales detail

### Workmanship:

- Use two needles overlock stitch for closing seams.
- Sew garment matching base color.
- For plain stitch: make 5 stitches per 1 cm.
- Side seams must be turned back.
- Double check thread tension machinery, seams in elastic fabric have elasticity. The thread musn't break when stretching the seam.

### **Details:**

- Scales are separate pieces overlapped one over the next one and sewn into a central piece with the same shape underneath.

### **SMS COLOURWAY INFO**

| PANTONE P 75 - 5 U | PANTONE P 121 - 15U |  |
|--------------------|---------------------|--|
| Fabric 1           | Fabric 2            |  |
| Knit               | Faux Holographic PU |  |
| Thread 1           | Thread 2            |  |

### **TRIMMINGS**

| Elastic band | 100% PES | 4 cm |
|--------------|----------|------|
|              |          |      |
|              |          |      |

### **FINISHING**