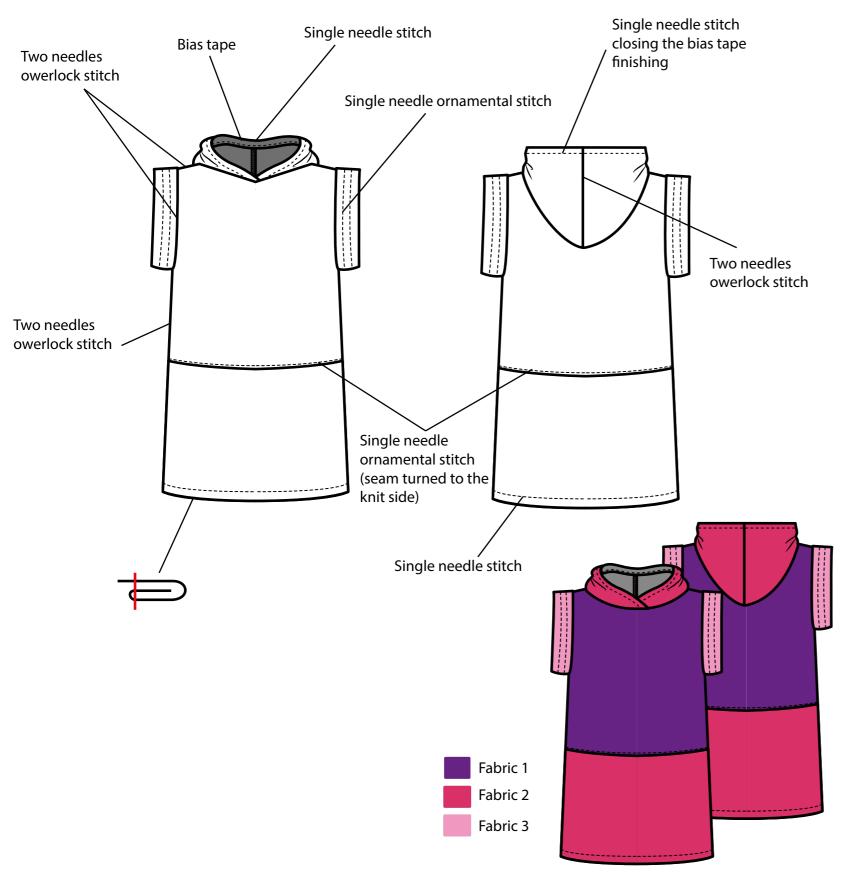

### **SMS LABELING INFO**

Tag with embroidery brand and a little size tag

| <b>STYLE REF.:</b> 00215                               | SEASON: SPRING/SUMMER '21       | SUPPLIER: Inside Textile          |
|--------------------------------------------------------|---------------------------------|-----------------------------------|
| GARMENT: Hoodie                                        | LINE: KIDS                      | SAMPLING DETAILS DATE: 25/02/2020 |
| FABRIC: Knit/Thin Net Mesh/Velvet                      | ORDER COLOR: PANTONE P 69 - 6 U | FITTING DETAILS DATE:             |
| <b>COMPOSITION:</b> 70%FA-30%CO/100% PES/ 60%VI-40%PES | ORIGINAL SAMPLE:                | SMS FOB DATE:                     |

### **Style description:**

Hoodie with kimono sleeves

### Workmanship:

- Use two needles overlock stitch for closing seams.
- Sew garment matching base color.
- For plain stitch: make 5 stitches per 1 cm.
- Side seams must be turned back.
- Double check thread tension machinery, seams in elastic fabric have elasticity. The thread musn't break when stretching the seam.

### **Details:**

- As the hoodie is made from net mesh it must be finished with a bias tape on a matching colour.

### **SMS COLOURWAY INFO**

| PANTONE P 93 - 8 U | PANTONE P 68 - 15 U | PANTONE P 75 - 5 U | PANTONE P 68 - 15U |
|--------------------|---------------------|--------------------|--------------------|
| Fabric 1           | Fabric 2            | Fabric 3           | Bias tape          |
| Knit               | Thin Net Mesh       | Velvet             | Knit               |
| Thread 1           | Thread 2            | Thread 3           | Thread 2           |

### **TRIMMINGS**

| Bias tape | 100% PES | 1 cm finished |
|-----------|----------|---------------|
|           |          |               |
|           |          |               |

### **FINISHING**