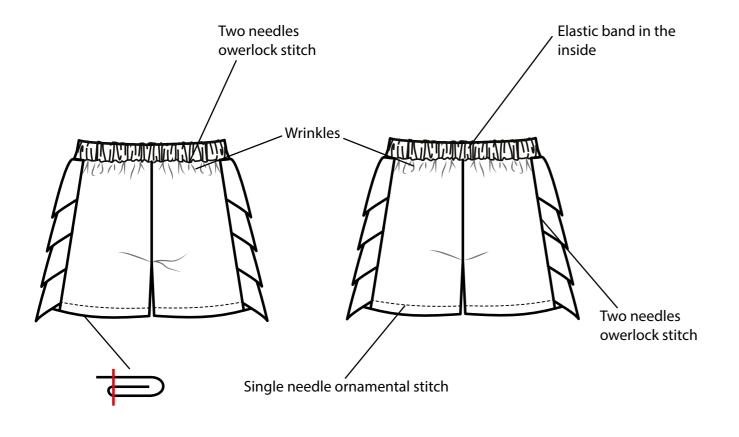

### SMS LABELING INFO

Tag with embroidery brand and a little size tag

| <b>STYLE REF.:</b> 00214                    | SEASON: SPRING/SUMMER '21      |
|---------------------------------------------|--------------------------------|
| GARMENT: Shorts                             | LINE: KIDS                     |
| FABRIC: Knit/Faux Leather                   | ORDER COLOR: PANTONE P 80-12 U |
| <b>COMPOSITION:</b> 70% FA - 30% CO/100% PU | ORIGINAL SAMPLE:               |

**SUPPLIER:** Inside Textile **SAMPLING DETAILS DATE:** 25/02/2020 FITTING DETAILS DATE:

VourdalaK

### **DESCRIPTION AND COMMENTS**

### **Style description:**

SMS FOB DATE:

Shorts with side scales detail

### Workmanship:

- Use two needles overlock stitch for closing seams.
- Sew garment matching base color.
- For plain stitch: make 5 stitches per 1 cm.
- Side seams must be turned back.
- Double check thread tension machinery, seams in elastic fabric have elasticity. The thread musn't break when stretching the seam.

### **Details:**

- Scales are separate pieces overlapped one over the next one and sewn into a central piece with the same shape underneath.