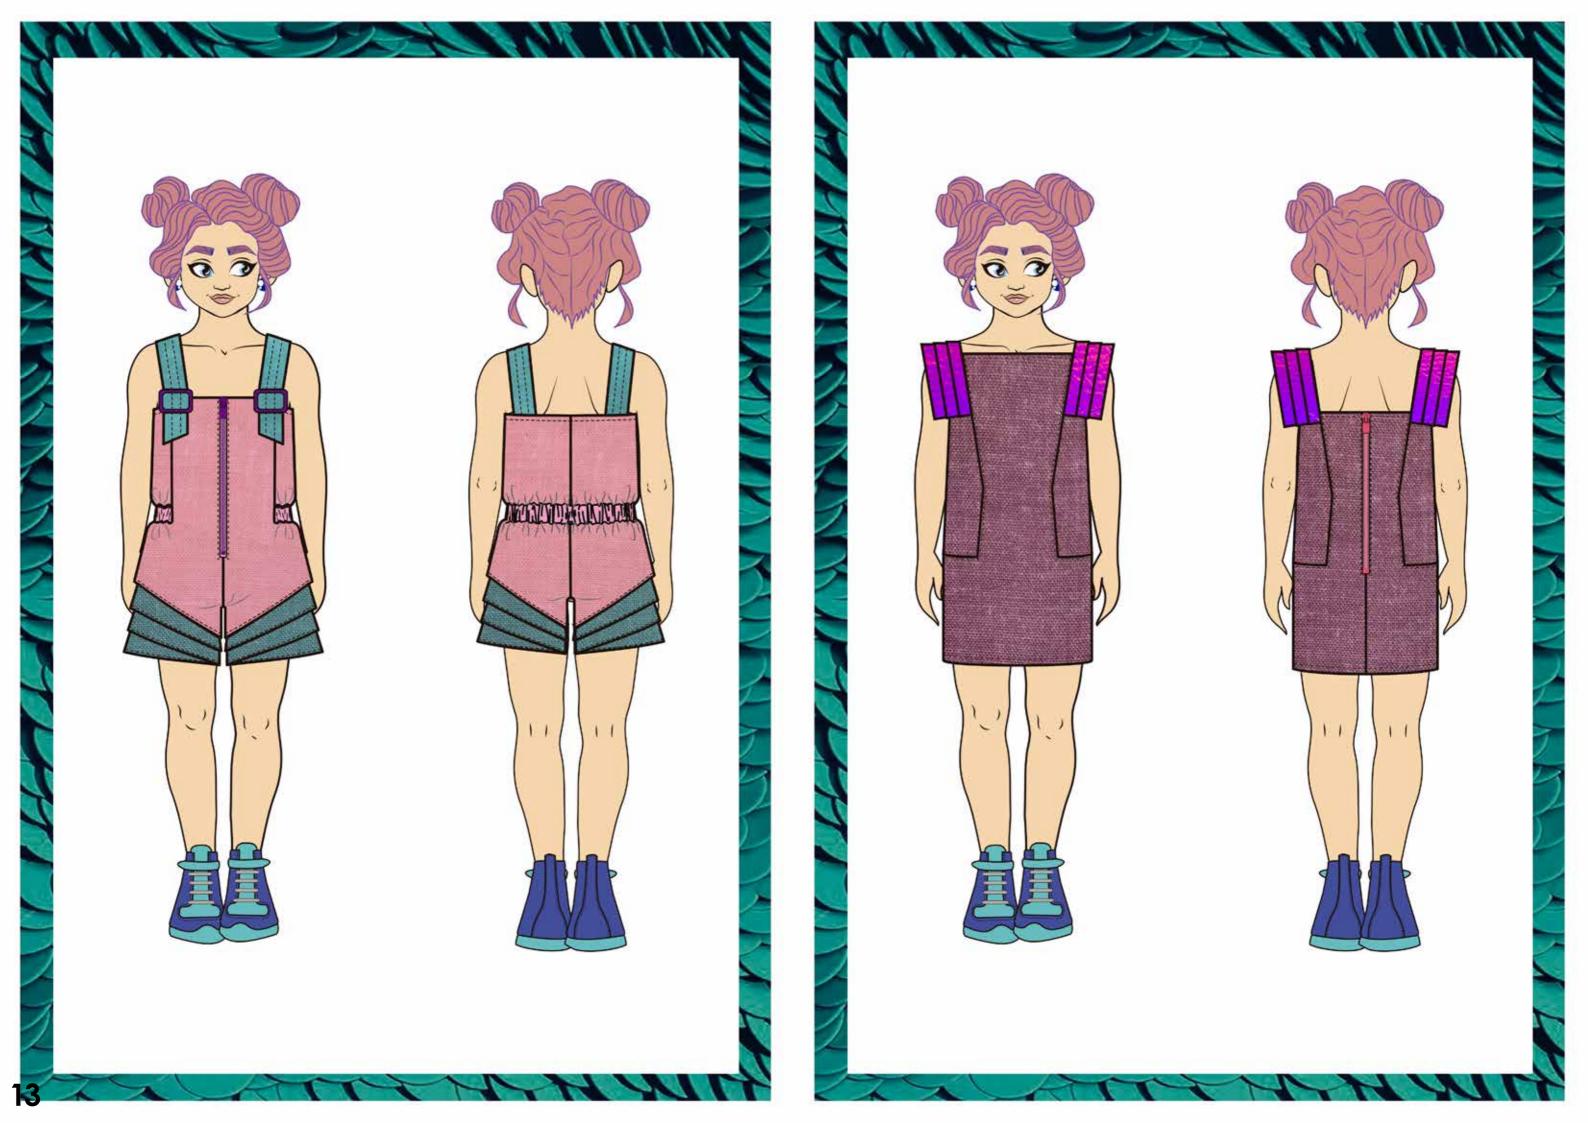

In general, most designs are genderless style that both boys and girls can wear. Reinforced, above all, by a color palette that does not make gender differentiation.

The collection is aimed at children between 6-10 years and consists of 11 looks. 1 playsuit, 1 dress, 1 vest, 1 kimono, 2 crop tops, 3 t-shirts, 2 hodies, 7 pants and 2 skirt pants.