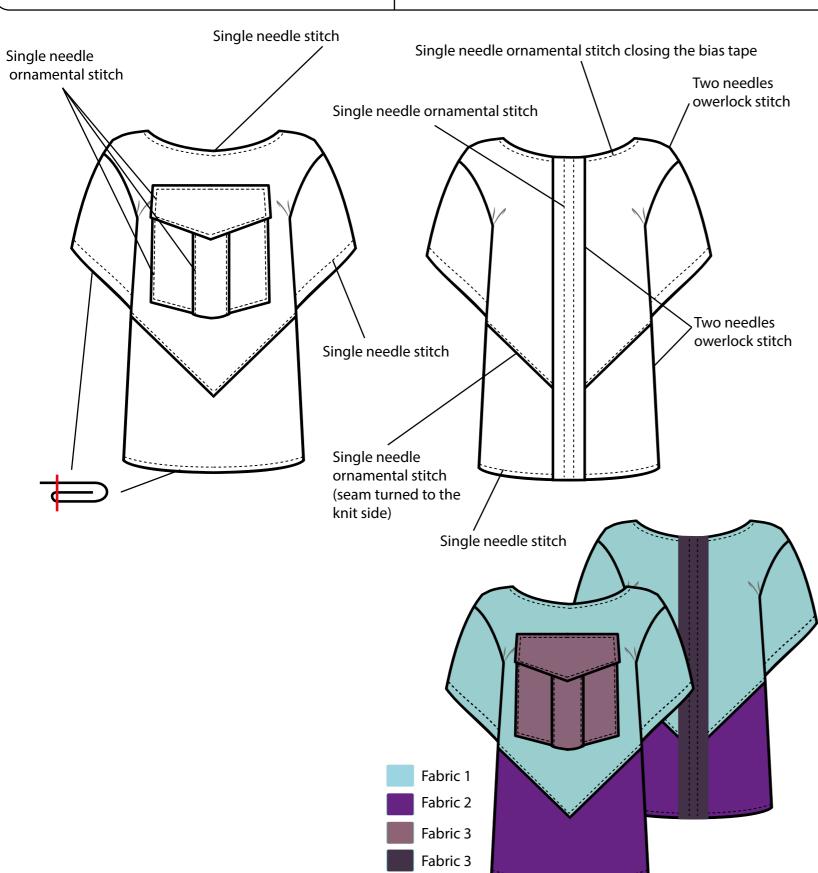

### **SMS LABELING INFO**

Tag with embroidery brand and a little size tag

| <b>STYLE REF.:</b> 00217                        | SEASON: SPRING/SUMMER '21        | SUPPLIER: Inside Textile          |
|-------------------------------------------------|----------------------------------|-----------------------------------|
| GARMENT: T-shirt                                | LINE: KIDS                       | SAMPLING DETAILS DATE: 25/02/2020 |
| FABRIC: Crepe/Thin Net Mesh/Linen               | ORDER COLOR: PANTONE P 121 - 4 U | FITTING DETAILS DATE:             |
| <b>COMPOSITION:</b> 100% PES/ 100% PES/ 100% LI | ORIGINAL SAMPLE:                 | SMS FOB DATE:                     |

### Style description:

Oversized T-shirt with frontal pocket

### Workmanship:

- Use two needles overlock stitch for closing seams.
- Sew garment matching base color.
- For plain stitch: make 5 stitches per 1 cm.
- Side seams must be turned back.
- Double check thread tension machinery, seams in elastic fabric have elasticity. The thread musn't break when stretching the seam.

### SMS COLOURWAY INFO

| TRIMMINGS           |                    | PANTONE P 7       | 9-10 U   |
|---------------------|--------------------|-------------------|----------|
| Thread 1            | Thread 2           | Thread 3          | Thread 4 |
| Crepe               | Thin Net Mesh      | Linen             | Velvet   |
| Fabric 1/Bias tape  | Fabric 2           | Fabric 3          | Fabric 4 |
| PANTONE P 121 - 4 U | PANTONE P 93 - 8 U | PANTONE P 79-10 U | CF 10970 |

| Bias tape | 100% PES | 1 cm finished |
|-----------|----------|---------------|
|           |          |               |

### **FINISHING**