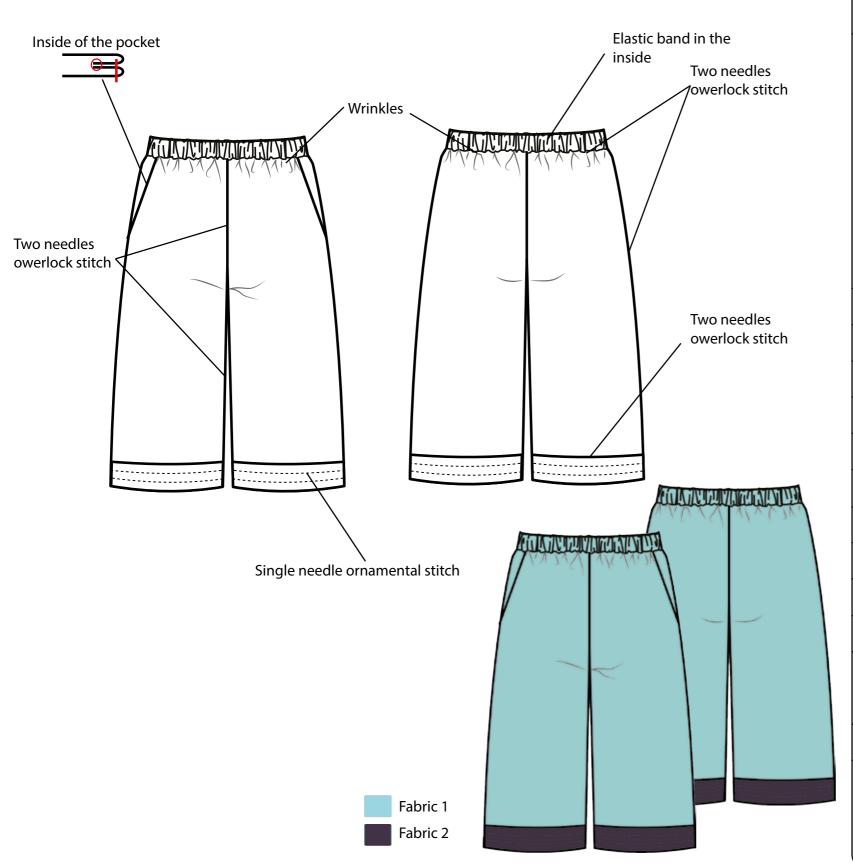

### **Style description:**

Capri sheer sweatpants.

### Workmanship:

- Use two needles overlock stitch for closing seams.
- Sew garment matching base color.
- For plain stitch: make 5 stitches per 1 cm.
- Side seams must be turned back.
- Knee seams must be turned to crepe side.
- Double check thread tension machinery, seams in elastic band have elasticity. The thread musn't break when stretching the seam.

### **Details:**

- Pockets are lined with the same outter fabric (crepe).

### **SMS COLOURWAY INFO**

| PANTONE P 75 - 5 U | PANTONE P 93 - 8 U |   |  |
|--------------------|--------------------|---|--|
| Fabric 1           | Fabric 2           |   |  |
| Crepe              | Thin Net Mesh      |   |  |
| Thread 1           | Thread 2           |   |  |
|                    | •                  | • |  |

### **TRIMMINGS**

| Elastic band | 100% PES | 4 cm |
|--------------|----------|------|
|              |          |      |
|              |          |      |

### **FINISHING**

### **SMS LABELING INFO**

Tag with embroidery brand and a little size tag

| Inside of the pocket                                            | Elastic band in the inside                              | Two needles  / owerlock stitch |
|-----------------------------------------------------------------|---------------------------------------------------------|--------------------------------|
| Single needle ornamental stitch (seam turned to the crepe side) | Two needles owerlock stitch                             |                                |
| Wrinkles                                                        | Two needles owerlock stitch  Elastic band in the inside |                                |
|                                                                 | Fabric 1 Fabric 2                                       |                                |