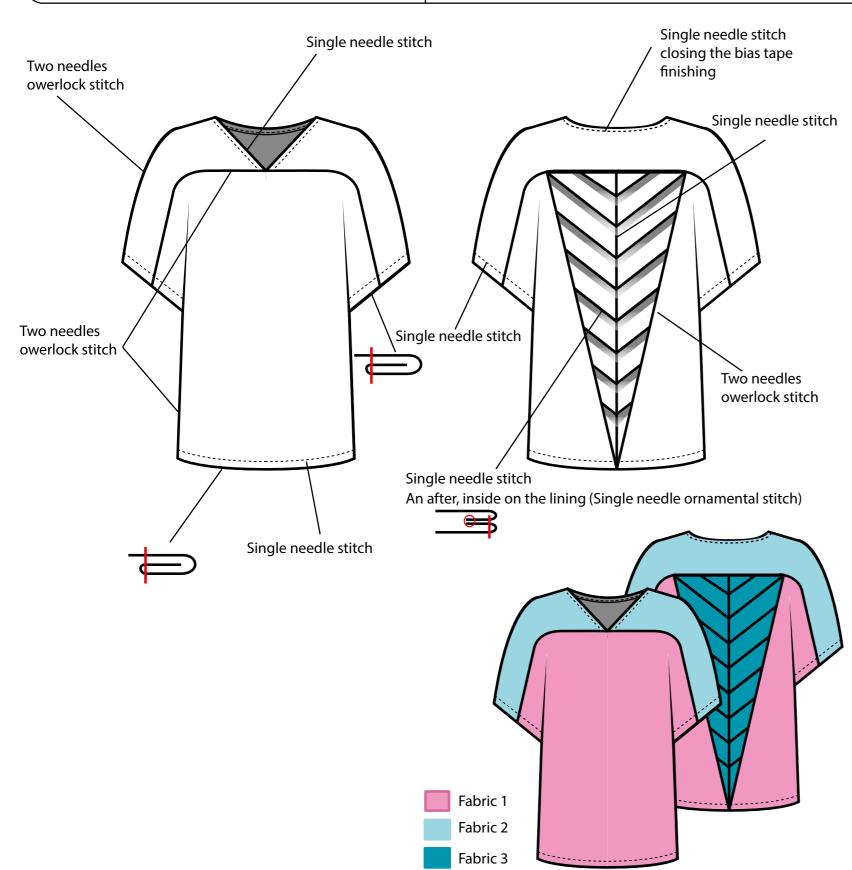

### SMS LABELING INFO

Tag with embroidery brand and a little size tag

| STYLE REF.: 0027                          | SEASON: SPRING/SUMMER'21          |
|-------------------------------------------|-----------------------------------|
| GARMENT: Crop Top                         | LINE: KIDS                        |
| FABRIC: Linen/Thick Net Mesh              | ORDER COLOR: PANTONE P 126 - 13 U |
| <b>COMPOSITION:</b> 100% LI/ 100 100% PES | ORIGINAL SAMPLE:                  |

(seam turned to the sides)

DESCRIPTION AND COMMENTS

**SAMPLING DETAILS DATE:** 25/02/2020

### Style description:

**SMS FOB DATE:** 

Crop top with origami sleeves.

**SUPPLIER:** Inside Textile

**FITTING DETAILS DATE:** 

### Workmanship:

- Use two needles overlock stitch for closing seams.
- Sew garment matching base color.
- For plain stitch: make 5 stitches per 1 cm.
- Side seams must be turned back.

### **Inside Garment:**

- Inside totally lined.

### **Details:**

- Sleeves are lined with the same fabric as the bodice outter fabric as a base and then the pleats are drafted with both fabrics together.