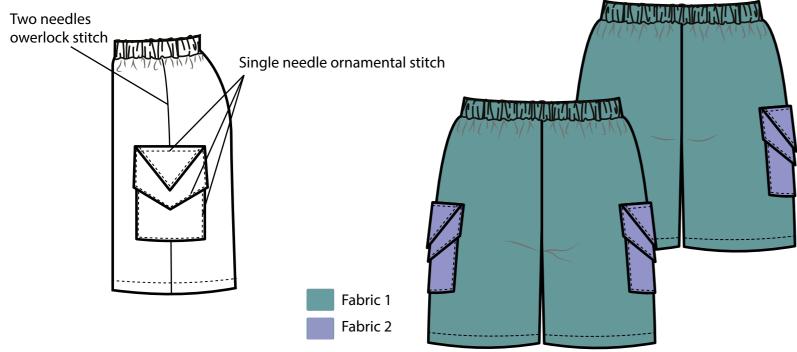

### Style description:

Short cargo pants with scale shaped side pockets

### Workmanship:

- Use two needles overlock stitch for closing seams.
- Sew garment matching base color.
- For plain stitch: make 5 stitches per 1 cm.
- Side seams must be turned back.
- Double check thread tension machinery, seams in elastic band have elasticity. The thread musn't break when stretching the seam.

### **SMS COLOURWAY INFO**

| PANTONE P 126 - 13 U | PANTONE P 102 - 11U |  |
|----------------------|---------------------|--|
| Fabric 1             | Fabric 2            |  |
| Linen                | Faux Holographic PU |  |
| Thread 1             | Thread 2            |  |