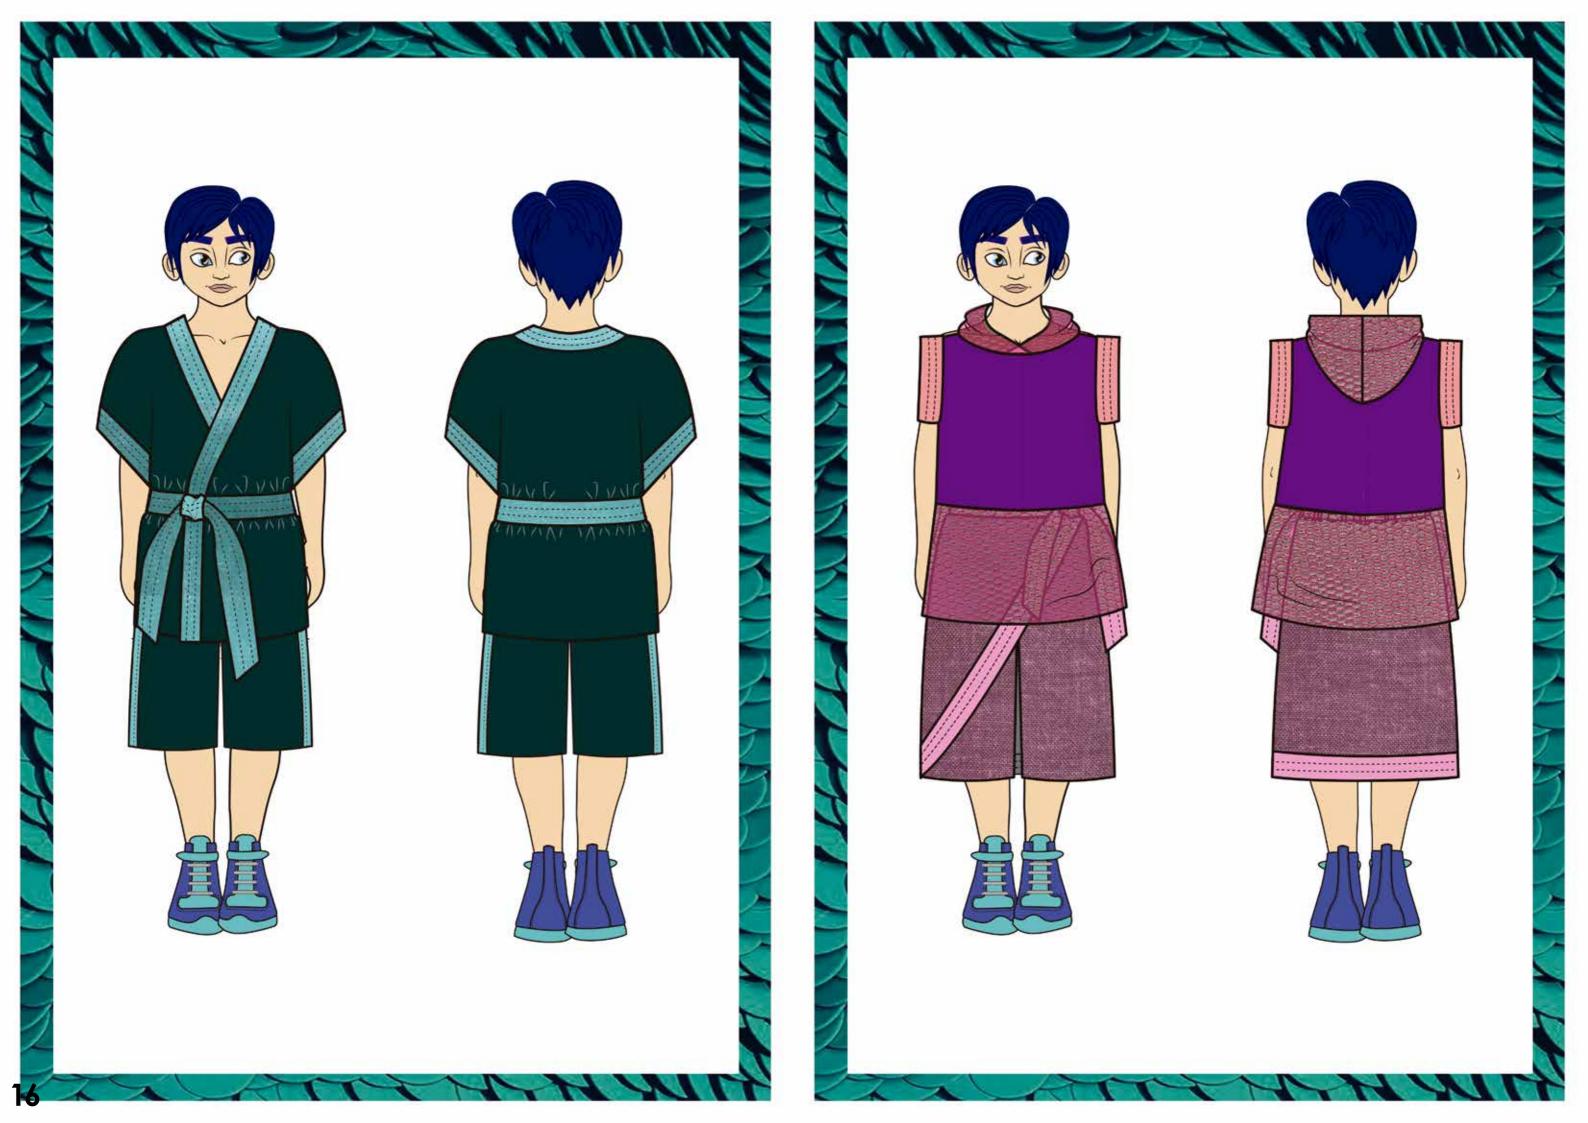

### Style description:

SMS FOB DATE:

Kimono mini skirtpants

**SUPPLIER:** Inside Textile

FITTING DETAILS DATE:

### Style description:

Fluid kimono with velvet details