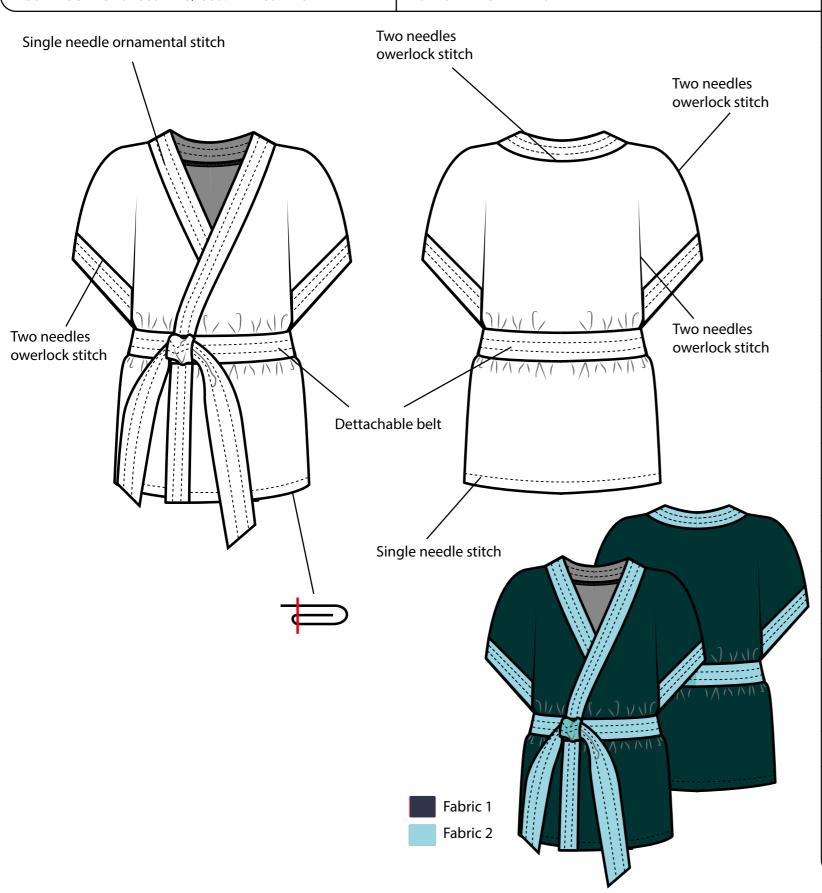

### **DESCRIPTION AND COMMENTS**

### Style description:

Fluid kimono with velvet details

### Workmanship:

- Use two needles overlock stitch for closing seams.
- Sew garment matching base color.
- For plain stitch: make 5 stitches per 1 cm.
- Side seams must be turned back.

### **Details:**

- Detachable velvet belt with same fabric as collar and cuffs attached to the kimono through side seams.

### **SMS COLOURWAY INFO**

| TOYO 0919 | PANTONE P 121 - 4 U |  |
|-----------|---------------------|--|
| Fabric 1  | Fabric 2            |  |
| Crepe     | Velvet              |  |
| Thread 1  | Thread 2            |  |