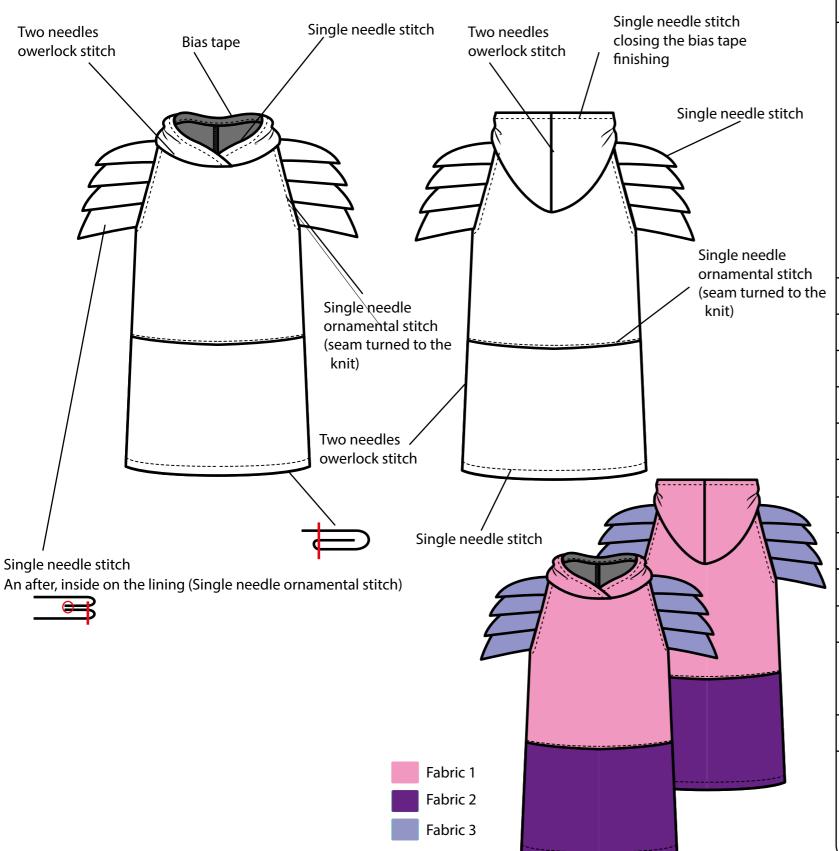

### Style description:

Samurai style dress with back zip

### Workmanship:

- Use two needles overlock stitch for closing seams.
- Sew garment matching base color.
- For plain stitch: make 5 stitches per 1 cm.
- Side seams must be turned back.

### **Inside Garment:**

- Finish the neckline with bias tape matching outter fabric.

### **Details:**

- Detail in shoulders is a pleated piece of faux leather over a plain piece of linen as a base/lining.

### **SMS COLOURWAY INFO**

| PANTONE P 79-10 U  | PANTONE P 165 - 7 U |  |
|--------------------|---------------------|--|
| Fabric 1/Bias tape | Fabric 2            |  |
| Linen              | Faux Holo. PU/Zip   |  |
| Thread 1           | Thread 2            |  |