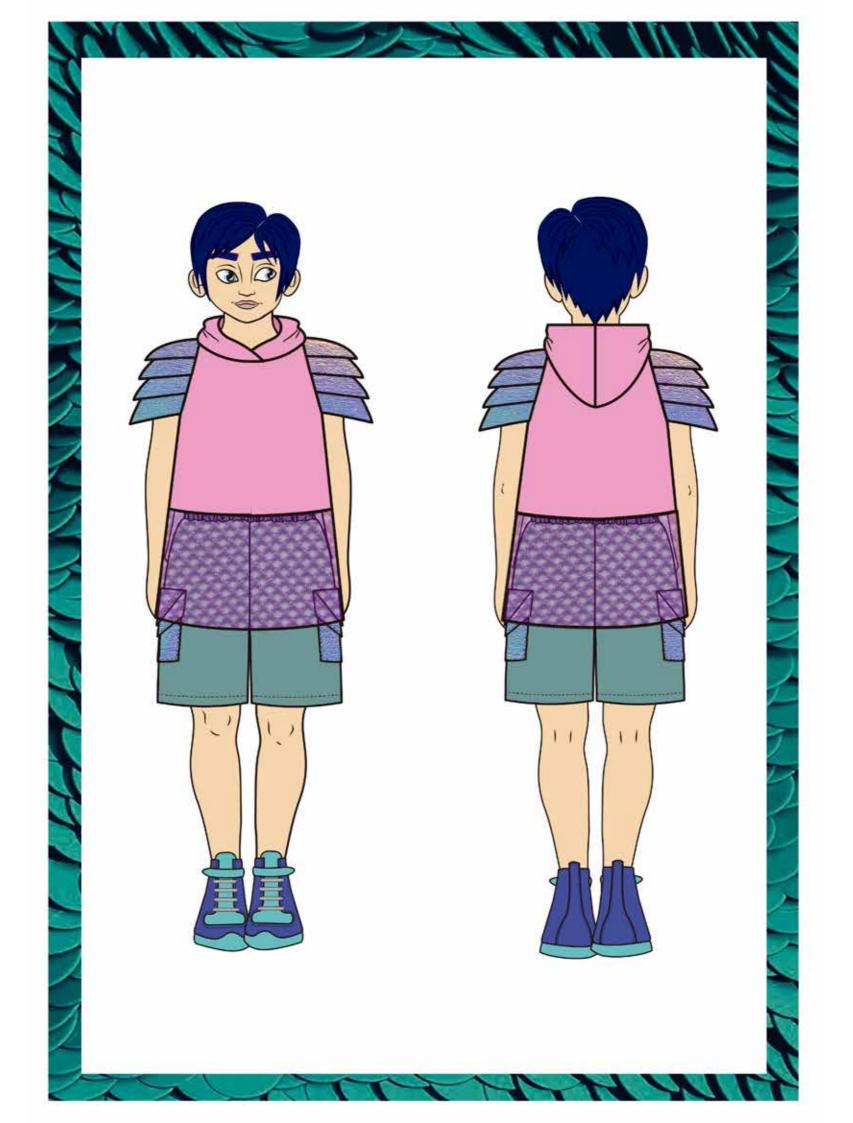

### **Style description:**

Hoodie with kimono sleeves

### **Details:**

- As the hoodie is made from net mesh it must be finished with a bias tape on a matching colour.

### **SMS COLOURWAY INFO**

| PANTONE P 93 - 8 U | PANTONE P 68 - 15 U | PANTONE P 75 - 5 U | PANTONE P 68 - 15U |
|--------------------|---------------------|--------------------|--------------------|
| Fabric 1           | Fabric 2            | Fabric 3           | Bias tape          |
| Knit               | Thin Net Mesh       | Velvet             | Knit               |
| Thread 1           | Thread 2            | Thread 3           | Thread 2           |