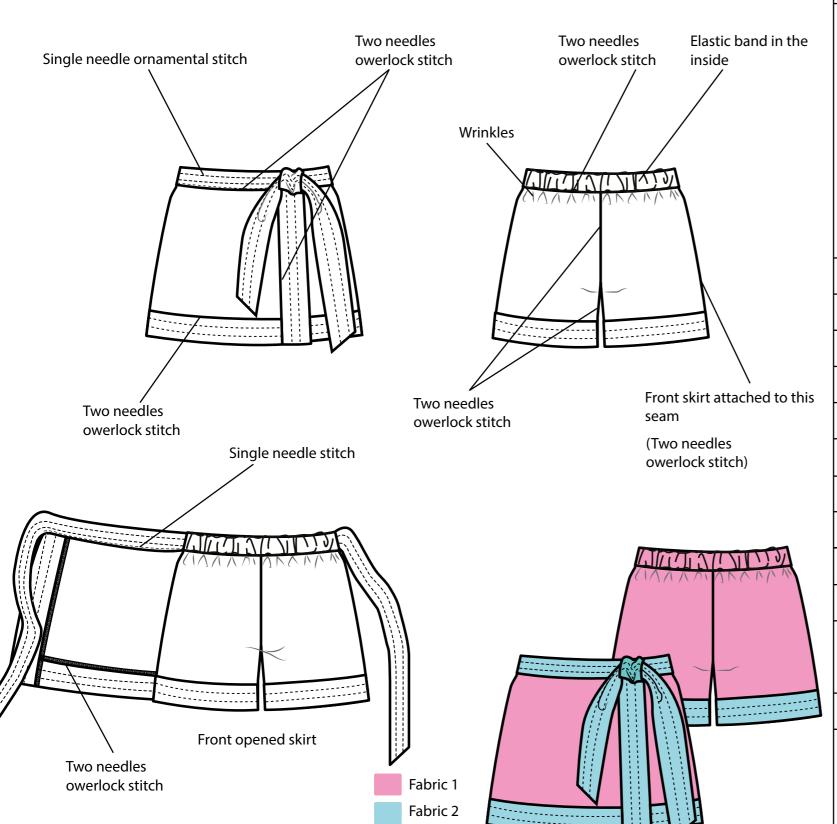

### Style description:

Surf shorts with kimono pareo

### Workmanship:

- Use two needles overlock stitch for closing seams.
- Sew garment matching base color.
- For plain stitch: make 5 stitches per 1 cm.
- Side seams must be turned back.
- Double check thread tension machinery, seams in elastic band have elasticity. The thread musn't break when stretching the seam.

### **Details:**

- The velvet belt is attached to the side seams and the pareo piece.