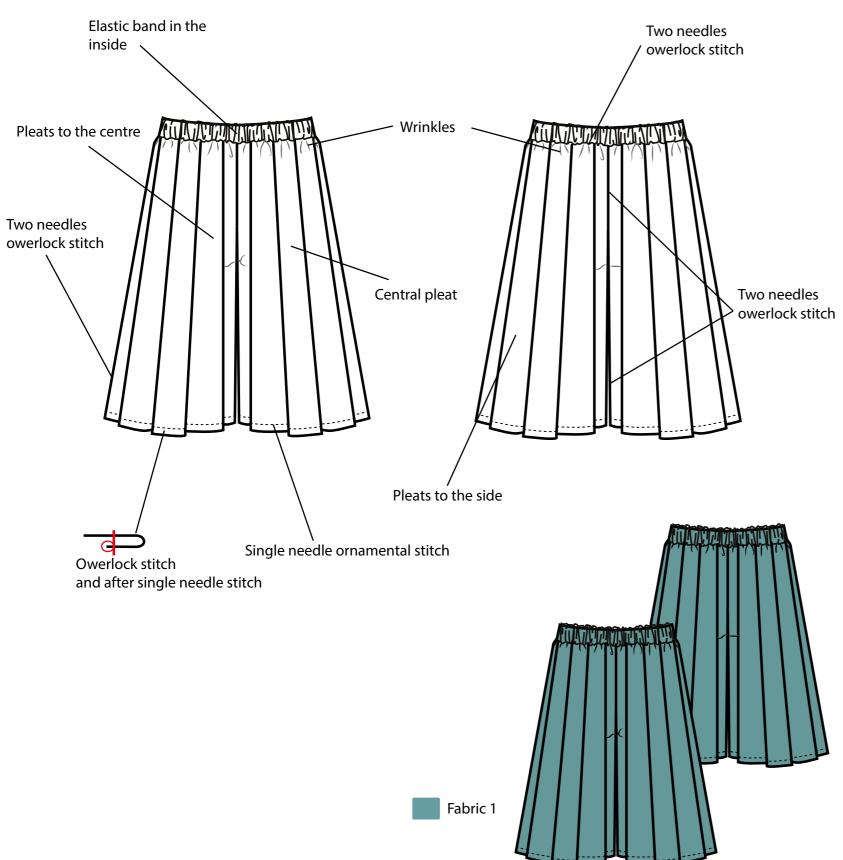

### Style description:

Pleated schoolgirl skirtpants.

### Workmanship:

- Use two needles overlock stitch for closing seams.
- Sew garment matching base color.
- For plain stitch: make 5 stitches per 1 cm.
- Side seams must be turned back.
- Double check thread tension machinery, seams in elastic band have elasticity. The thread musn't break when stretching the seam.

### **FINISHING**

Permanent ironed pleats as shown in the flats.