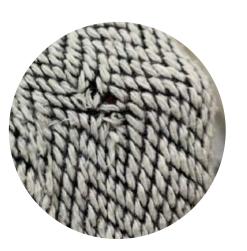

### Denim Pants

**HEAVY DUTY MATERIAL** 

### **ANALYSIS:**

The case on the denim pants that I detected is the abrasion in the knee area which shown by the teared fabrics, also below the pocket with the similar case. I also found a more faded color on the bottom or back area of the pants.