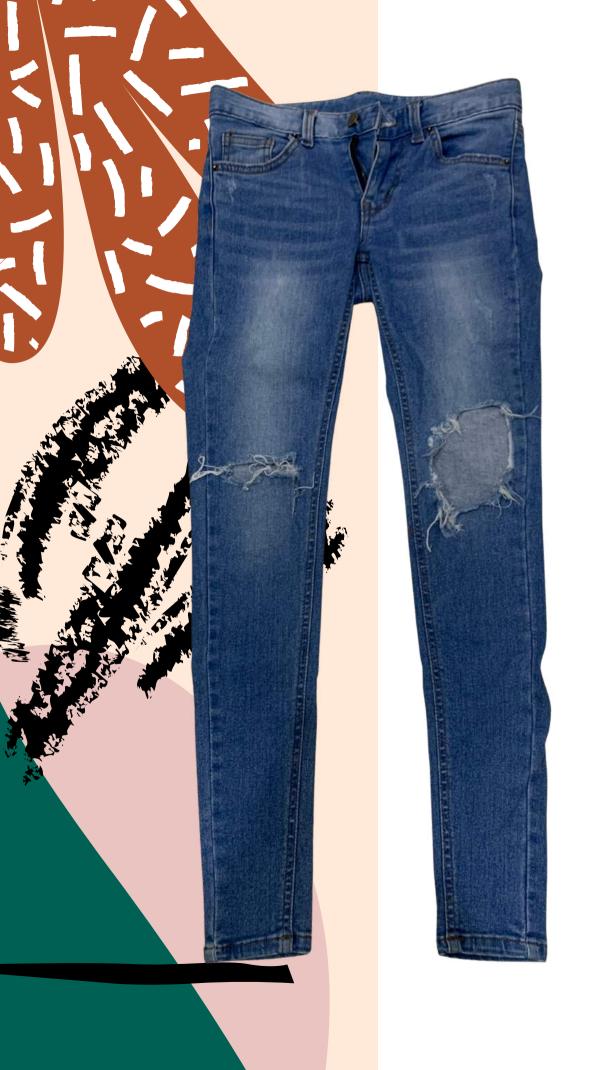

### Denim Pants

**HEAVY DUTY MATERIAL** 

### **ANALYSIS:**

The case on the denim pants that I detected is the abrasion in the knee area which shown by the teared fabrics, also below the pocket with the similar case. I also found a more faded color on the bottom or back area of the pants.