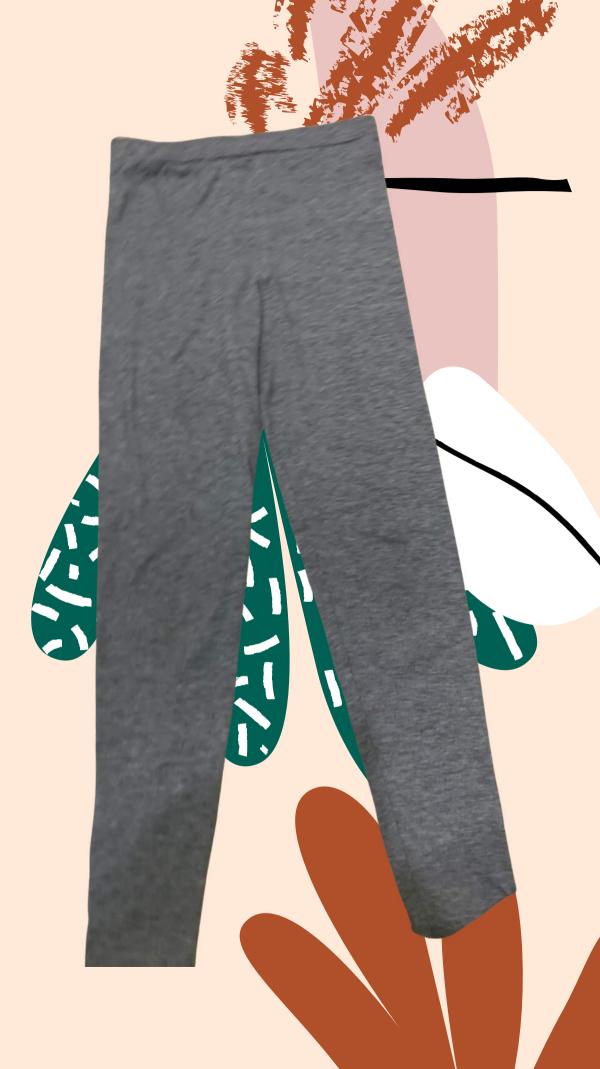

# Cotton Pants/Leggings

### REGULAR MATERIAL

### **ANALYSIS:**

I found a snagging case on the legging. The snaggings are surrounding the whole pants, especially in the knee and back of the leggings.