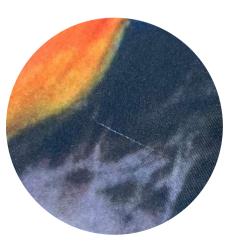

# Chiffon Scarf

LIGHTWEIGHT AND SHEER MATERIAL

### ANALYSIS:

I found a stain and uneven color on the scarf, also the fiber is scratched on some area of the surface.