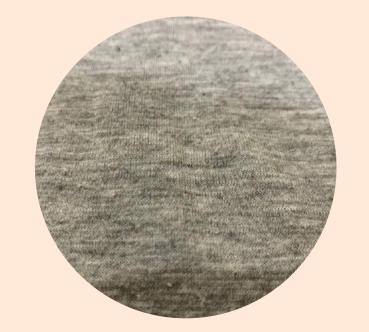

# Cotton Pants/Leggings

### REGULAR MATERIAL

### **ANALYSIS:**

I found a snagging case on the legging. The snaggings are surrounding the whole pants, especially in the knee and back of the leggings.