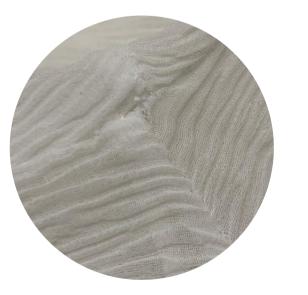

## Tweed Outer

**HEAVY DUTY MATERIAL** 

### ANALYSIS:

I found an abrasion case on the tweed outer, signed by the loose thread and the pulled thread coming off to the outer's surface (snagging).