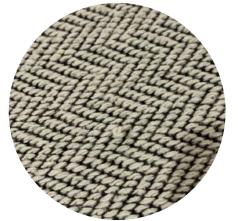

## Tweed Outer

**HEAVY DUTY MATERIAL** 

### ANALYSIS:

I found an abrasion case on the tweed outer, signed by the loose thread and the pulled thread coming off to the outer's surface (snagging).