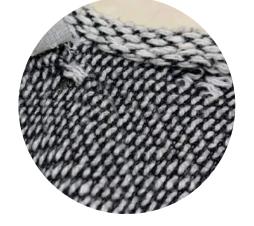

# Cotton Pants/Leggings

### REGULAR MATERIAL

### **ANALYSIS:**

I found a snagging case on the legging. The snaggings are surrounding the whole pants, especially in the knee and back of the leggings.