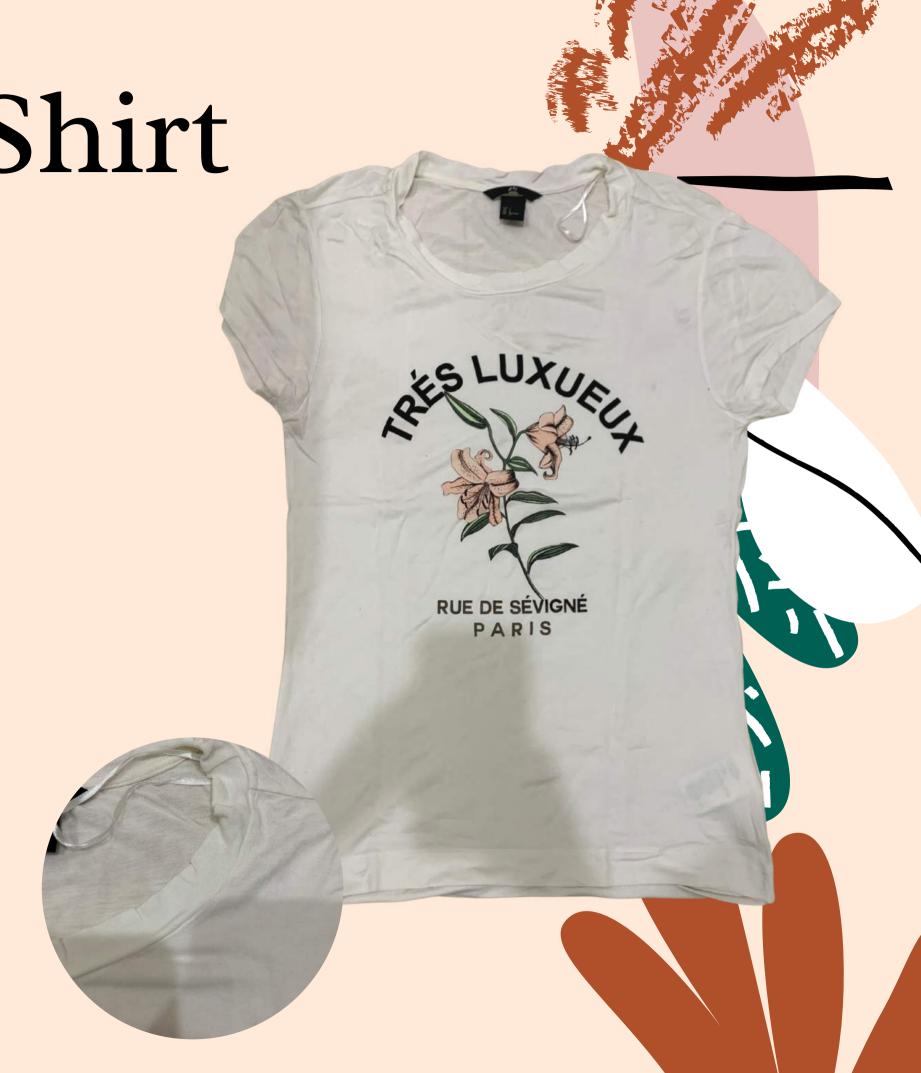

# REGULAR MATERIALS

Cotton Blend T-Shirt

REGULAR MATERIAL

### **ANALYSIS:**

I found a dimensional change in the T-shirt, in the collar and neck area. The t-shirt itself is made from cotton blended with elastane, which make the top comfortable and a little stretch.