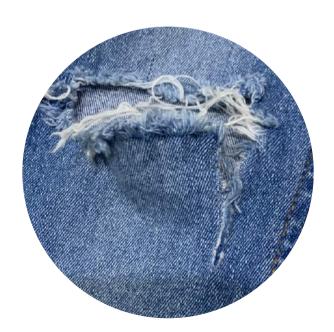

### Denim Pants

**HEAVY DUTY MATERIAL** 

### **ANALYSIS:**

The case on the denim pants that I detected is the abrasion in the knee area which shown by the teared fabrics, also below the pocket with the similar case. I also found a more faded color on the bottom or back area of the pants.