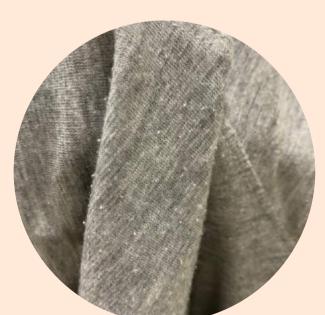

# Cotton Pants/Leggings

### REGULAR MATERIAL

### **ANALYSIS:**

I found a snagging case on the legging. The snaggings are surrounding the whole pants, especially in the knee and back of the leggings.