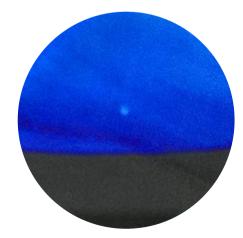

# Chiffon Scarf

LIGHTWEIGHT AND SHEER MATERIAL

### ANALYSIS:

I found a stain and uneven color on the scarf, also the fiber is scratched on some area of the surface.