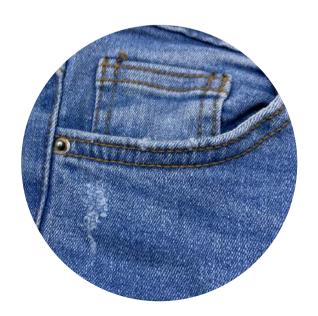

### Denim Pants

**HEAVY DUTY MATERIAL** 

### **ANALYSIS:**

The case on the denim pants that I detected is the abrasion in the knee area which shown by the teared fabrics, also below the pocket with the similar case. I also found a more faded color on the bottom or back area of the pants.