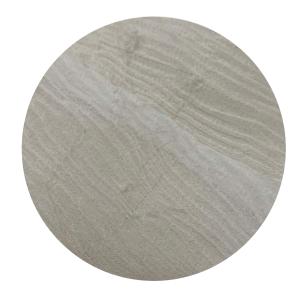

## Tweed Outer

**HEAVY DUTY MATERIAL** 

### ANALYSIS:

I found an abrasion case on the tweed outer, signed by the loose thread and the pulled thread coming off to the outer's surface (snagging).