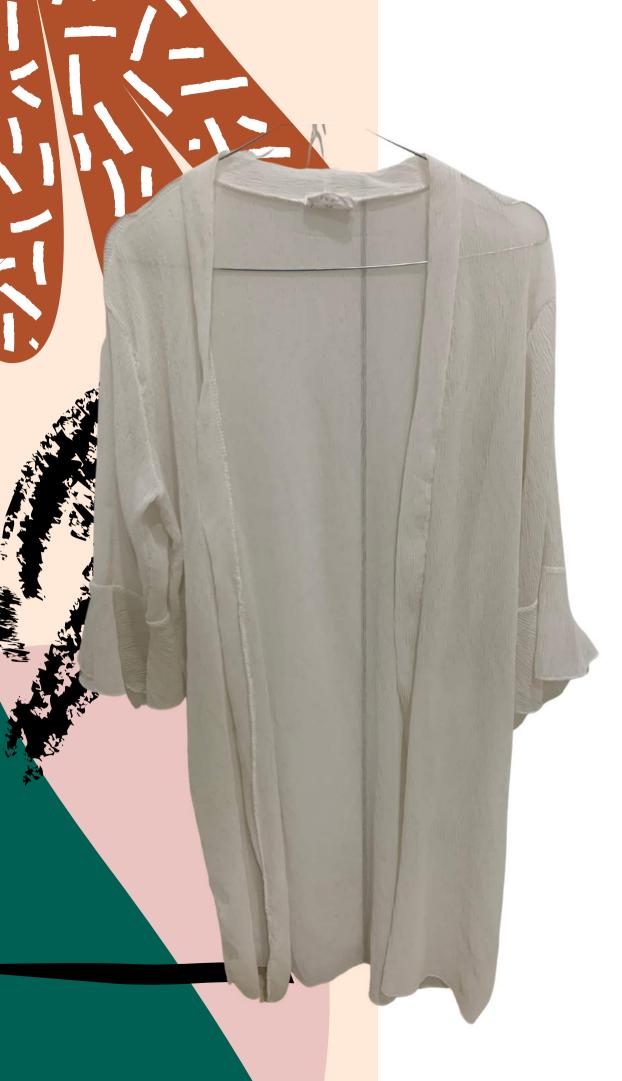

# Chiffon Crepe Outer

LIGHTWEIGHT AND SHEER MATERIAL

#### **ANALYSIS:**

I found an abrasion case on chiffon crepe, and the seam is ripped on the sleeve area. There are also scratches and snagging case in some parts of the outer, signed by the scratched fibers.