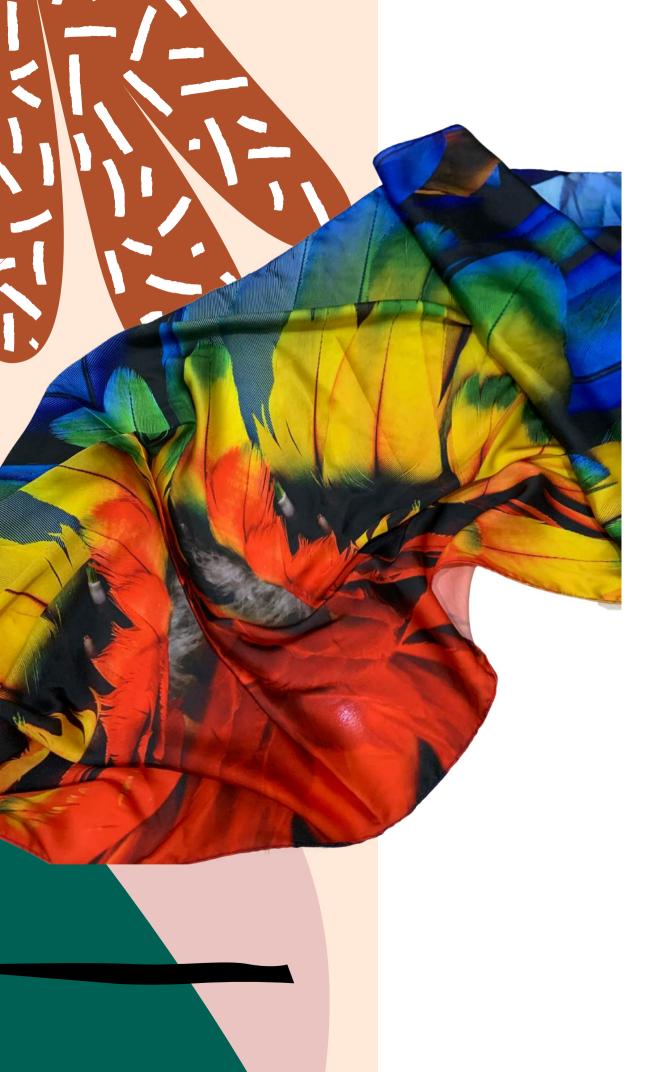

# Chiffon Scarf

LIGHTWEIGHT AND SHEER MATERIAL

### ANALYSIS:

I found a stain and uneven color on the scarf, also the fiber is scratched on some area of the surface.