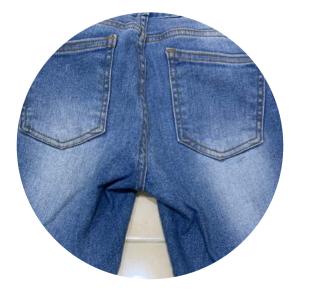

### Denim Pants

**HEAVY DUTY MATERIAL** 

### **ANALYSIS:**

The case on the denim pants that I detected is the abrasion in the knee area which shown by the teared fabrics, also below the pocket with the similar case. I also found a more faded color on the bottom or back area of the pants.