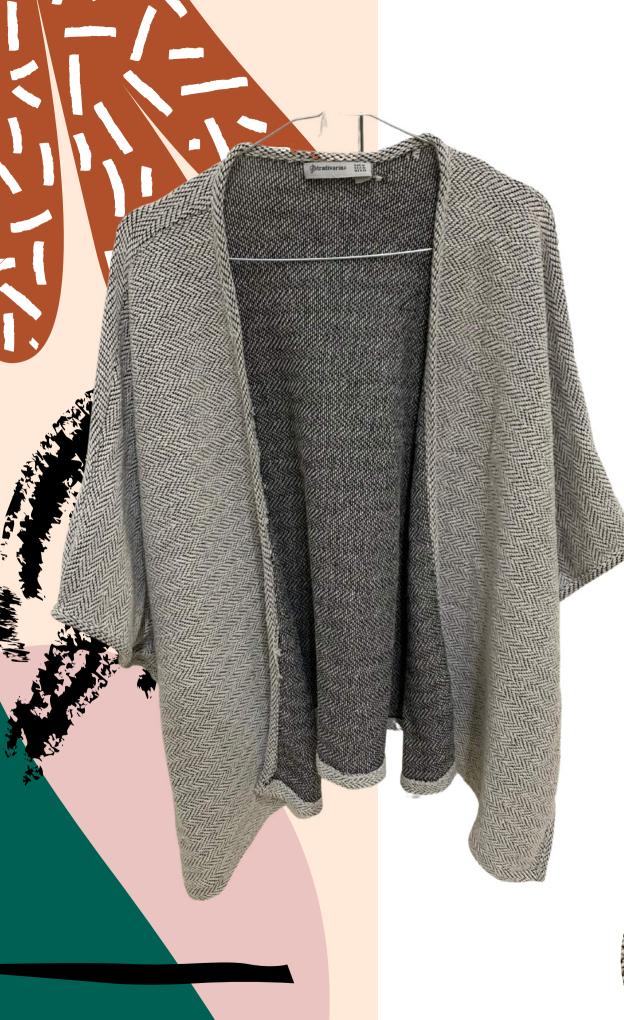

## Tweed Outer

**HEAVY DUTY MATERIAL** 

### ANALYSIS:

I found an abrasion case on the tweed outer, signed by the loose thread and the pulled thread coming off to the outer's surface (snagging).