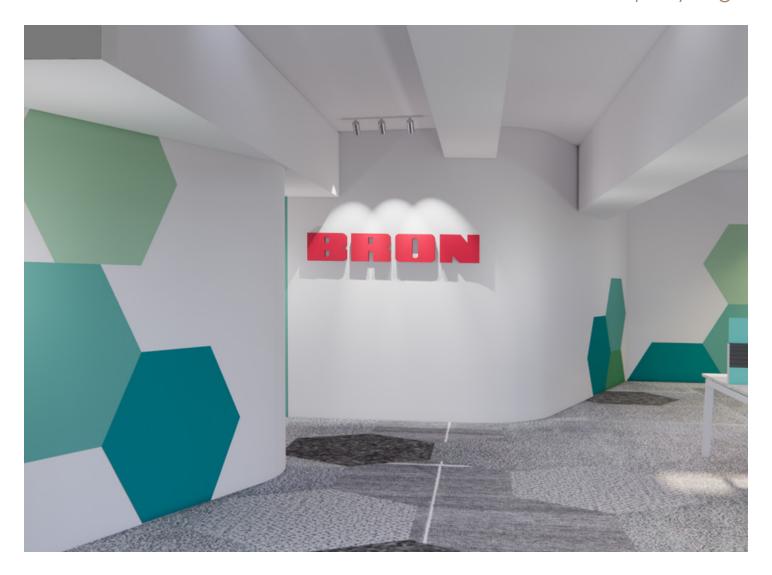

## Design Concept

The office design is inspired by the company's own feature and culture. BRON animation is a part of BRON STUDIO which produces featured films, television series and animations. BRON animation itself produces animated video for both film and television markets. Their portfolio is as young as it is diverse and exciting. Its branding focuses on producing entertaining media for young aged group. Their animations are fun, colourful and energetic. The logo is designed in bolded letter in red color with sharp and curved corners which represents strength, power and energy.

The design will create an efficient space with open work area and individual offices as well as bring in as much as natural lights throughout the office. Since the design is inspired by the company's culture that is young, diverse and exciting. Colorful colors will be one of the key elements in the design in order to create an energetic environment.

## Entrance with Company Logo

Meeting/ Board Room