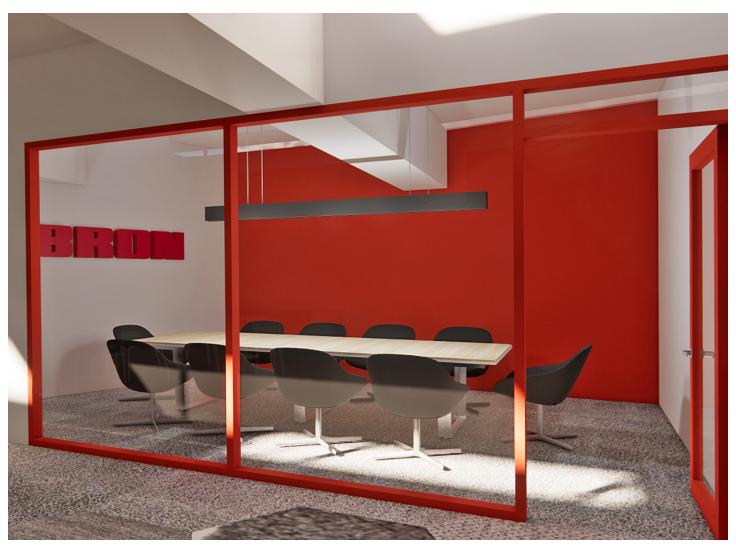

The design will create an efficient space with open work area and individual offices as well as bring in as much as natural lights throughout the office. Since the design is inspired by the company's culture that is young, diverse and exciting. Colorful colors will be one of the key elements in the design in order to create an energetic environment.

## Entrance with Company Logo

Meeting/ Board Room