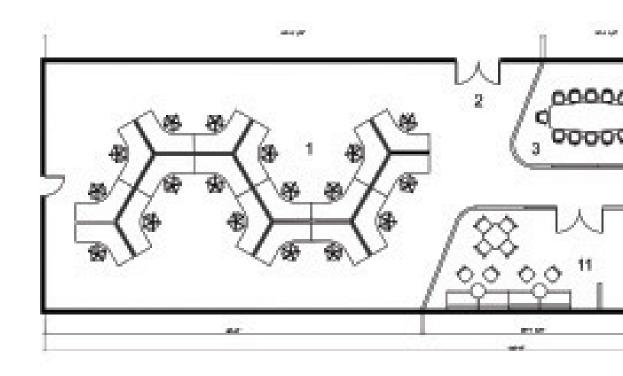

## Floor Plan

- 1. Open Work Space
- 2. Entry
- 3. Boardroom
- 4. Storage
- 5. Office
- 6. Office
- 7. CEO Office
- 8. Manager Office9. Office
- 10. Office
- 11. Break Room