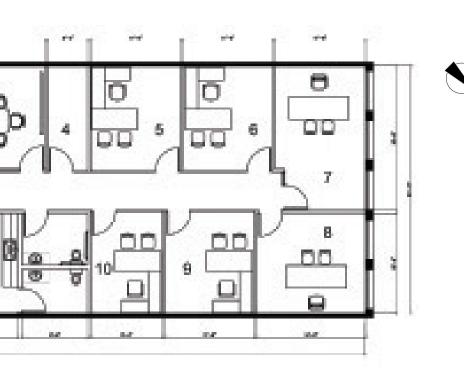

## Floor Plan

- 1. Open Work Space
- 2. Entry
- 3. Boardroom
- 4. Storage
- 5. Office
- 6. Office
- 7. CEO Office
- 8. Manager Office9. Office
- 10. Office
- 11. Break Room