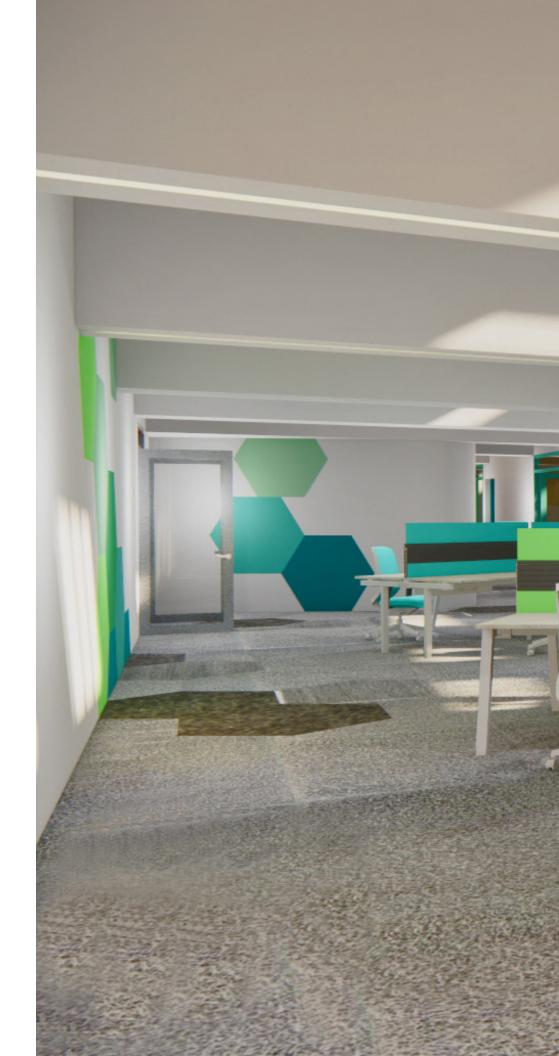

## Design Concept

The office design is inspired by the company's own feature and culture. BRON animation is a part of BRON STUDIO which produces featured films, television series and animations. BRON animation itself produces animated video for both film and television markets. Their portfolio is as young as it is diverse and exciting. Its branding focuses on producing entertaining media for young aged group. Their animations are fun, colourful and energetic. The logo is designed in bolded letter in red color with sharp and curved corners which represents strength, power and energy.

The design will create an efficient space with open work area and individual offices as well as bring in as much as natural lights throughout the office. Since the design is inspired by the company's culture that is young, diverse and exciting. Colorful colors will be one of the key elements in the design in order to create an energetic environment.

## Corridor