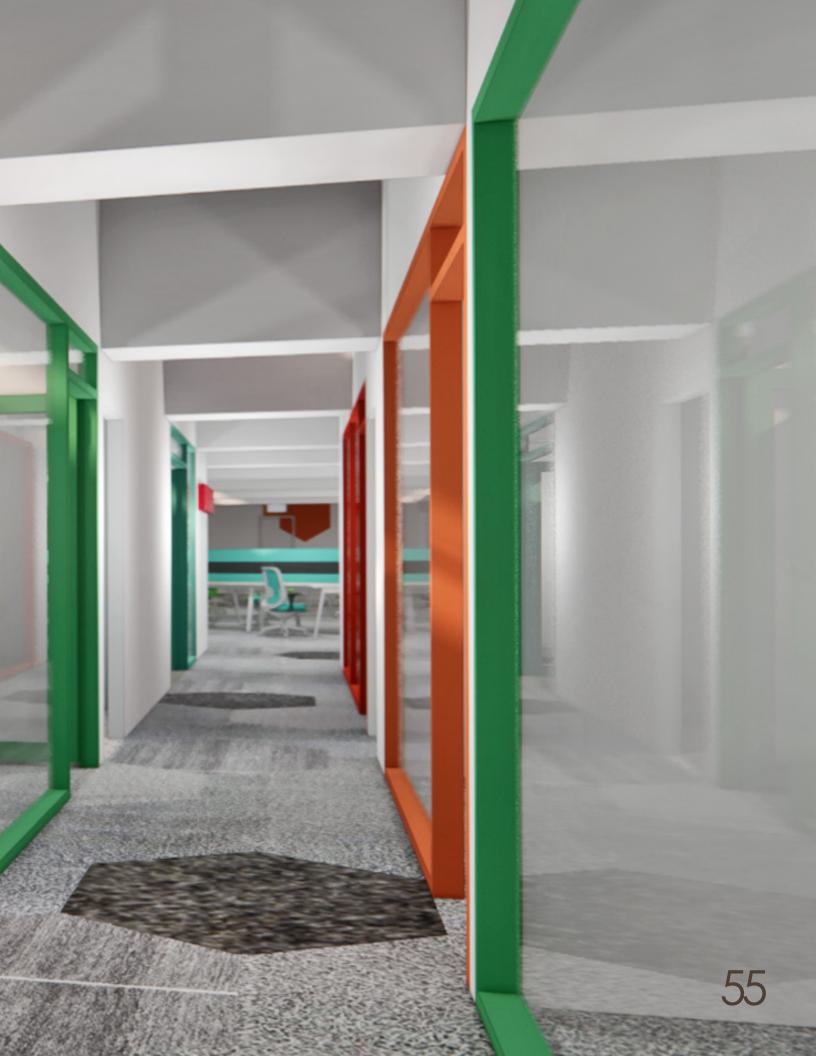

## Corridor

The design will create an efficient space with open work area and individual offices as well as bring in as much as natural lights throughout the office. Since the design is inspired by the company's culture that is young, diverse and exciting. Colorful colors will be one of the key elements in the design in order to create an energetic environment.