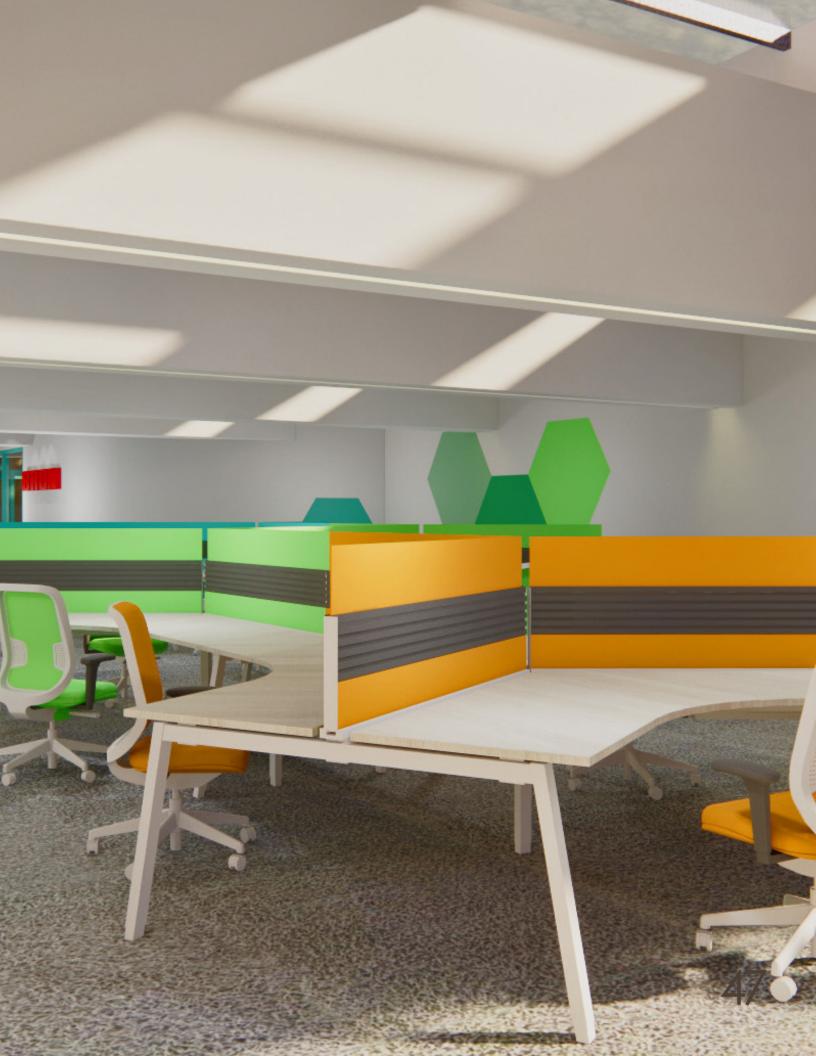

## Design Concept

The office design is inspired by the company's own feature and culture. BRON animation is a part of BRON STUDIO which produces featured films, television series and animations. BRON animation itself produces animated video for both film and television markets. Their portfolio is as young as it is diverse and exciting. Its branding focuses on producing entertaining media for young aged group. Their animations are fun, colourful and energetic. The logo is designed in bolded letter in red color with sharp and curved corners which represents strength, power and energy.

The design will create an efficient space with open work area and individual offices as well as bring in as much as natural lights throughout the office. Since the design is inspired by the company's culture that is young, diverse and exciting. Colorful colors will be one of the key elements in the design in order to create an energetic environment.