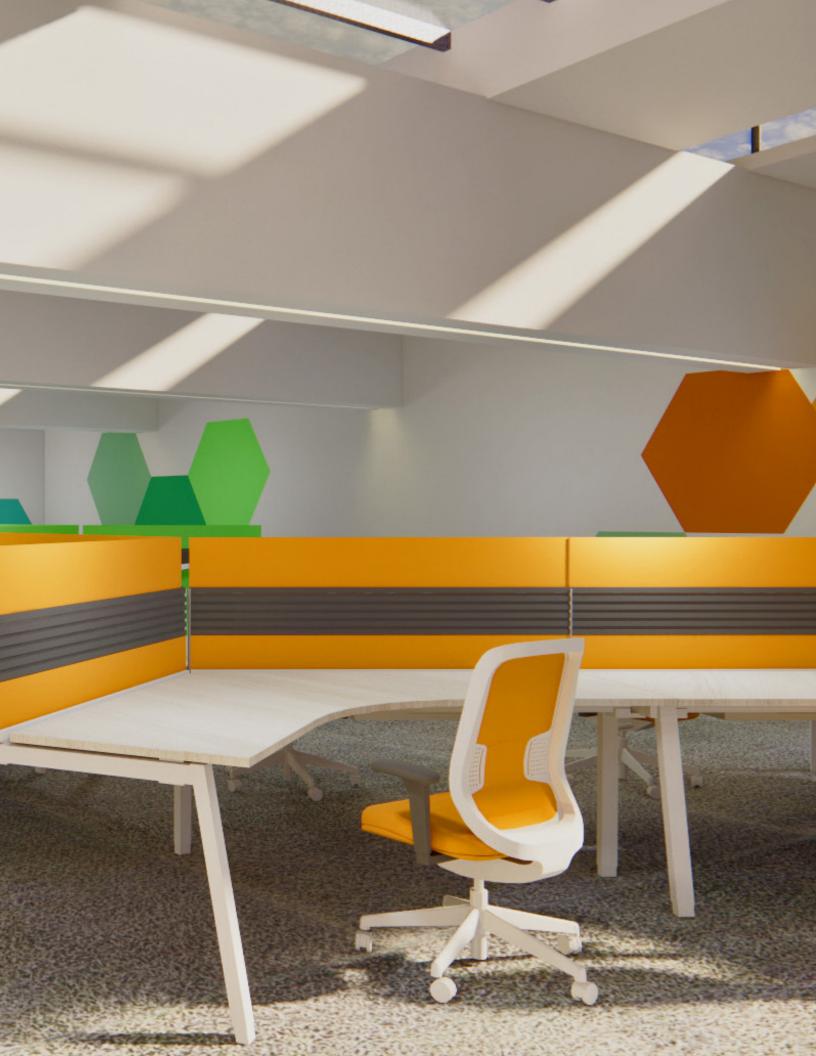

The design will create an efficient space with open work area and individual offices as well as bring in as much as natural lights throughout the office. Since the design is inspired by the company's culture that is young, diverse and exciting. Colorful colors will be one of the key elements in the design in order to create an energetic environment.