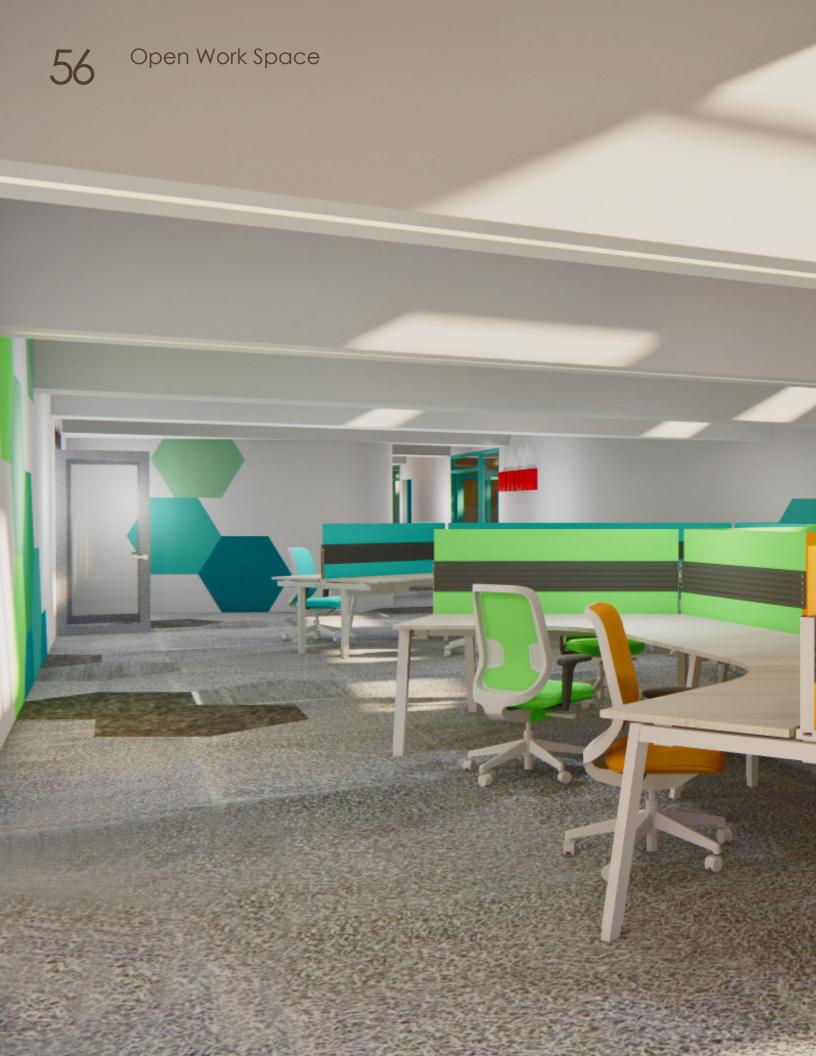

## Floor Plan

- 1. Open Work Space
- 2. Entry
- 3. Boardroom
- 4. Storage
- 5. Office
- 6. Office
- 7. CEO Office
- 8. Manager Office9. Office
- 10. Office
- 11. Break Room

The design will create an efficient space with open work area and individual offices as well as bring in as much as natural lights throughout the office. Since the design is inspired by the company's culture that is young, diverse and exciting. Colorful colors will be one of the key elements in the design in order to create an energetic environment.