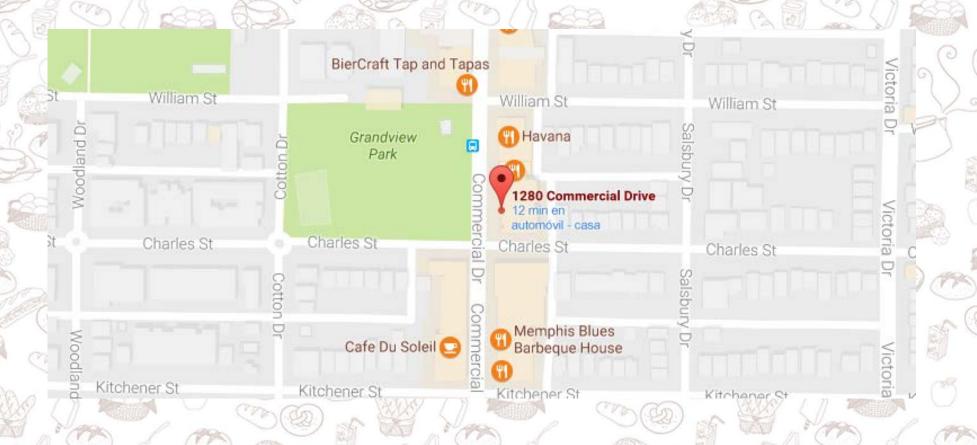

Big format photos are going to be used as posters as a matter to connect the human process behind the products.

- pastry chefs
- Bakers
- Baristas
- coffee producers
- utensils and finished products

Location: 1280 Commercial Drive, Vancouver, BC