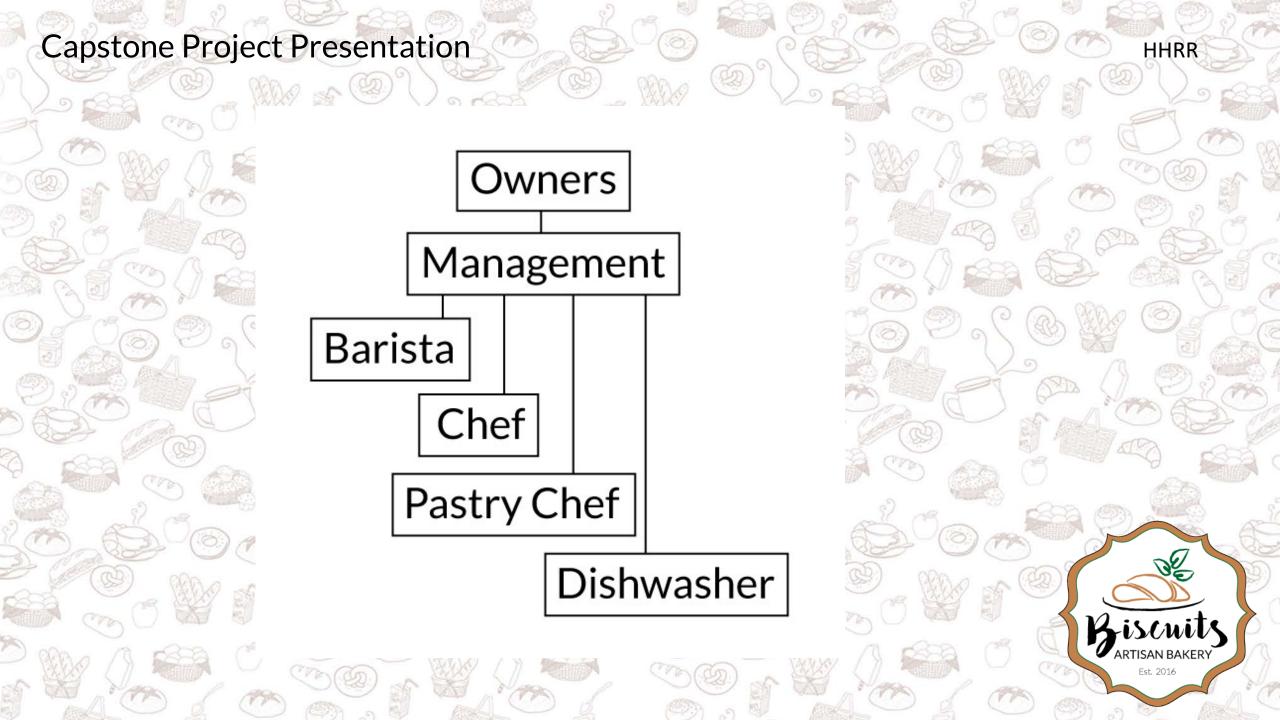

Hours: Monday to Saturday 8:00 am to 7:00 pm

Sundays 8:00 am to 2:00 pm

Biscuit Artisan Bakery is owned by a partnership made up by the Ocampo marriage, Julian Ocampo and Catalina Martinez.

- Julian Ocampo is a Chef and a trained barista with more than 8 years of experience in restaurant business and management and a certified Barista.
- Catalina Martinez, is an Industrial engineer with more than 12 years of experience in organizational and Financial management, human resources, and organizational management.