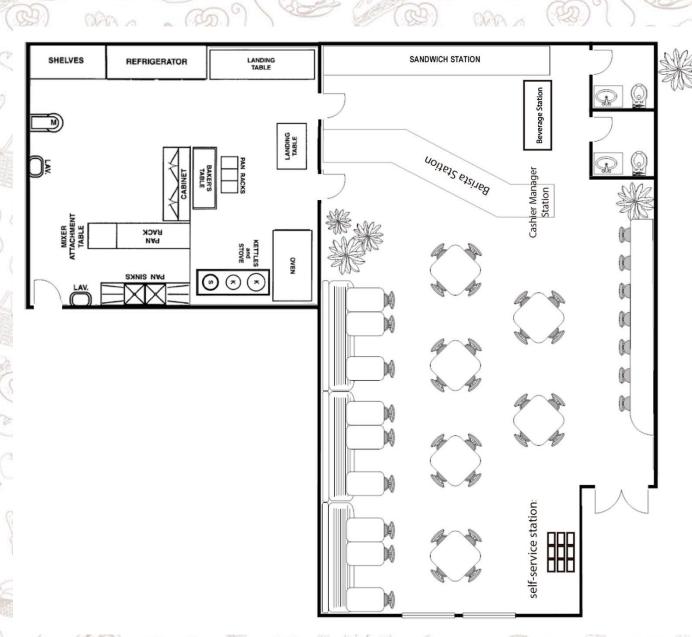

Presentation by Julian Ocampo

Biscuits Artisan Bakery is a bakery and a coffee shop that sales high-quality baked products from certified purveyors, organic based beverages made in house, and some delicatessen products and pastry products made in house, everything in an ambient of open service and familiarity with our customers, the service all of our products are going to be made in front of the costumer eyes in an open barista station and a sandwich station that has going to include the oven area, showing the freshness of product by first hand.