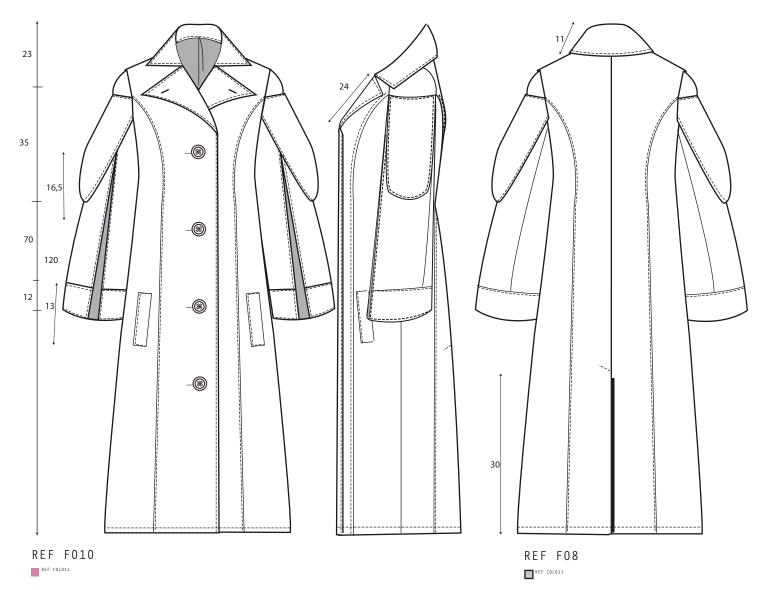

Long sleeved asymmetrical coat with oversized puritan collar. The opening is a single breasted opening with 5 buttons. The left side has a patch pocket with a ruffle as ornament. The back has two parts, the hem has an openning.

#### COMMENTS:

The garment has linning and a single topstitching in the sleeve's hem and the hem of the garment. The hem's openning in the back is in center seam. the right side is the upper part.

#### TRIMMINGS:

T04: Pink buttons

| REF: GG013              | COLLECTION: INTO THE MYSTIC O | SEASON: Fall-Winter 2021     |
|-------------------------|-------------------------------|------------------------------|
| ITEM:Volum sleeved coat | SAMPLE SIZE: S                | AVAILABLE SIZES: <b>S-XL</b> |