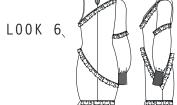

Long sleeved asymetrical sweatshirt with hood. In the front there is a round yoke and oversized irregular pockets. The cuffs and hems are ribbed.

| REF F010 | REF F07    |
|----------|------------|
|          | REF COLO11 |
|          |            |

#### COMMENTS:

binding tape sewn with overloack in the pockets and 1x1 rib knit in cuffs and hems.

TRIMMINGS:

t07: Eyelets

| REF: GG01                 | COLLECTION: INTO THE MYSTIC O | SEASON: Fall-Winter 2021 |
|---------------------------|-------------------------------|--------------------------|
| ITEM:Volum slevless shirt | SAMPLE SIZE: S                | AVAILABLE SIZES: S-XL    |