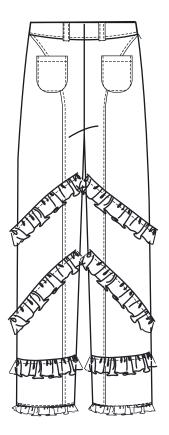

Denim long pants with waistband and four basic belt loops. In the front there are two side seams and ruffles. In the back there are two rounded patch pockets and ruffles.

REF F03

COMMENTS:

The hem is finished with an overloack with a simple turn up with topstitching topstitching. The waistband is cut on fold and sewn with machine.

TRIMMINGS:

T03: Denim button T05: Metalic zipper T010: Ruffles

| REF: GG020             | COLLECTION: INTO THE MYSTIC O | SEASON: Fall-Winter 2021     |
|------------------------|-------------------------------|------------------------------|
| ITEM:Short denim pants | SAMPLE SIZE: S                | AVAILABLE SIZES: <b>S-XL</b> |