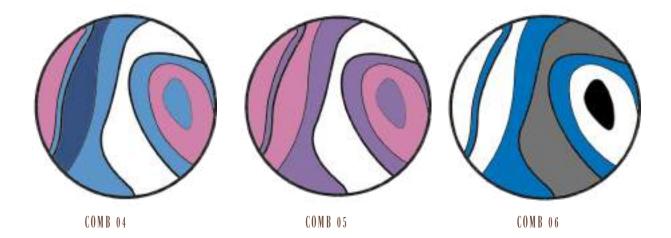

# INTO THE MYSTIC concept

is a women's colection about the minerals and it's properties.

The designs are a summary of the properties and the magical effects of the minerals and the imperfect shapes.

The minerals shows that a chaos can be imperfect and beautiful in the same time.

#### INTO THE MYSTIC silhouettes

SILHOUETTE 1 SILHOUETTE 2 SILHOUETTE 3

is a women's colection about the minerals and it's properties.

The designs are a summary of the properties and the magical effects of the minerals and the imperfect shapes.

The minerals shows that a chaos can be imperfect and beautiful in the same time.

| REF: <b>GG014</b>                          | COLLECTION: INTO THE MYSTIC O | SEASON: Fall-Winter 2021     |
|--------------------------------------------|-------------------------------|------------------------------|
| ITEM:Oversized puff sleeved<br>trench coat | SAMPLE SIZE: <b>S</b>         | available sizes: <b>S-XL</b> |