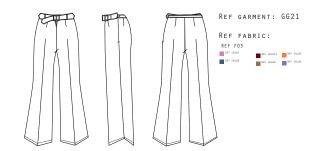

| REF: GG021             | COLLECTION: INTO THE MYSTIC O | SEASON: Fall-Winter 2021     |
|------------------------|-------------------------------|------------------------------|
| ITEM:Flared long pants | SAMPLE SIZE: S                | AVAILABLE SIZES: <b>S-XL</b> |

Flared tailored long pants with elastic waistband and a belt. In the front there are two darts and in the back other two darts.

Overloack simple turn up with a single topstitching. The waistband is cut on fold and sewn with machine.

TRIMMINGS: T06: Invisible zipper

| REF: GG09                    | COLLECTION: INTO THE MYSTIC O | SEASON: Fall-Winter 2021     |
|------------------------------|-------------------------------|------------------------------|
| ITEM:Tailored sleeved blazer | SAMPLE SIZE: S                | AVAILABLE SIZES: <b>S-XL</b> |