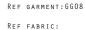

TRIMMINGS: T06: Invisible zipper

| REF: GG08                      | COLLECTION: INTO THE MYSTIC O | SEASON: Fall-Winter 2021     |
|--------------------------------|-------------------------------|------------------------------|
| ITEM:Florentine neckline shirt | SAMPLE SIZE: S                | AVAILABLE SIZES: <b>S-XL</b> |

Sleevless tricot jersey with rounded ribbed neckline and an asymmetrical ribbed armholes and hem.

REF F03

COMMENTS:

1x1 ribbed armholes, hem and neck. Cut and sew and linking machine.

TRIMMINGS:

| REF: GG09                    | COLLECTION: INTO THE MYSTIC O | SEASON: Fall-Winter 2021     |
|------------------------------|-------------------------------|------------------------------|
| ITEM:Tailored sleeved blazer | SAMPLE SIZE: S                | AVAILABLE SIZES: <b>S-XL</b> |