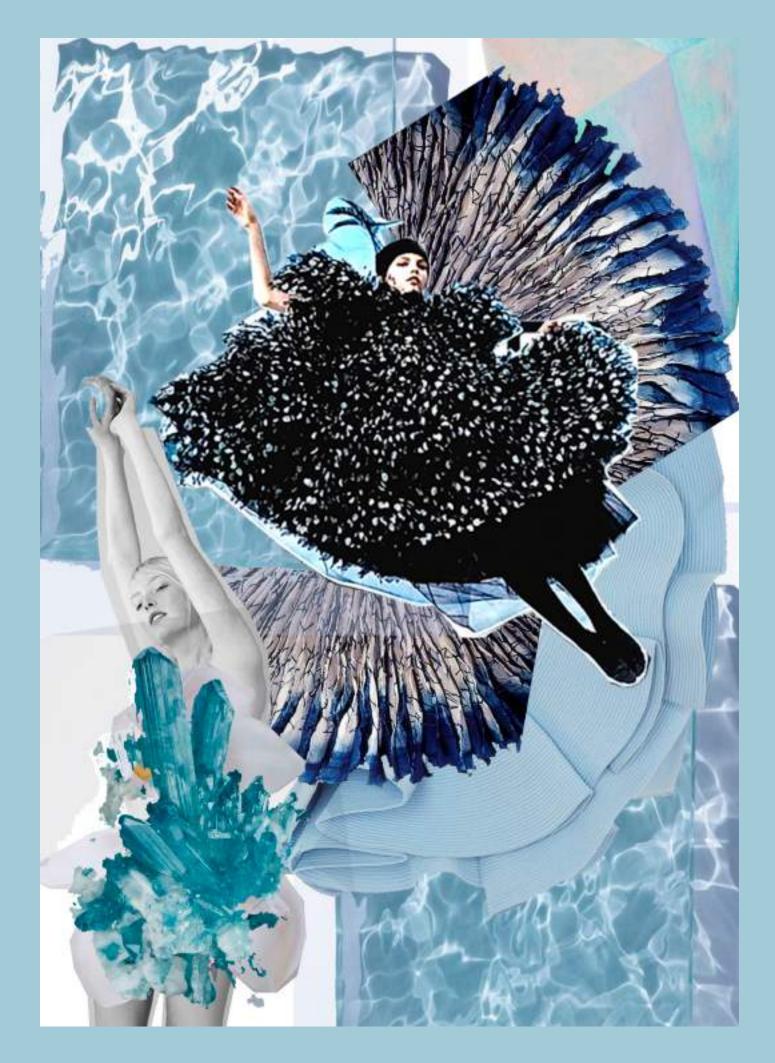

# INTO THE MYSTIC concept

is a women's colection about the minerals and it's properties.

The designs are a summary of the properties and the magical effects of the minerals and the imperfect shapes.

The minerals shows that a chaos can be imperfect and beautiful in the same time.

#### INTO THE MYSTIC silhouettes

SILHOUETTE 1 SILHOUETTE 2 SILHOUETTE 3

is a women's colection about the minerals and it's properties.

The designs are a summary of the properties and the magical effects of the minerals and the imperfect shapes.

The minerals shows that a chaos can be imperfect and beautiful in the same time.

| REF: <b>GG014</b>                          | COLLECTION: INTO THE MYSTIC O | SEASON: Fall-Winter 2021     |
|--------------------------------------------|-------------------------------|------------------------------|
| ITEM:Oversized puff sleeved<br>trench coat | SAMPLE SIZE: <b>S</b>         | available sizes: <b>S-XL</b> |