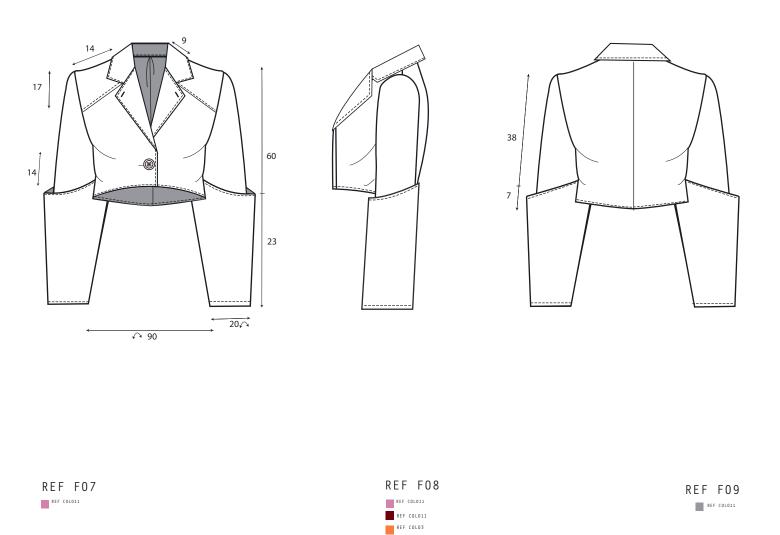

TRIMMINGS: T06: Invisible zipper

| REF: GG09                    | COLLECTION: INTO THE MYSTIC O | SEASON: Fall-Winter 2021     |
|------------------------------|-------------------------------|------------------------------|
| ITEM:Tailored sleeved blazer | SAMPLE SIZE: S                | AVAILABLE SIZES: <b>S-XL</b> |

Long sleeved jersey knit with off shoulders sleeves and irregular hem. the neck is 1x1 rib knit. The sleeves are puff sleeves.

REF F07

REF F08

#### COMMENTS:

1x1 ribbed neck and tubular finishing in cuffs and hem.

#### TRIMMINGS:

| REF: GG010                  | COLLECTION: INTO THE MYSTIC O | SEASON: Fall-Winter 2021 |
|-----------------------------|-------------------------------|--------------------------|
| ITEM:Oversized cuffs jacket | SAMPLE SIZE: S                | AVAILABLE SIZES:         |

Long sleeved asymmetrical blazer with collar with notched lapel. In the front there are two side darts with irregular pocket in the left side and a patch pocket in the right side. The sleeves are tailored with a fake openning. There are ruffles in the bottom back.

#### COMMENTS:

1x1 ribbed armholes, hem and neck. Cut and sew and linking machine.

l

TRIMMINGS:

T04: Pink buttons

| REF: GG010                  | COLLECTION: INTO THE MYSTIC O | SEASON: Fall-Winter 2021     |
|-----------------------------|-------------------------------|------------------------------|
| ITEM:Oversized cuffs jacket | SAMPLE SIZE: S                | AVAILABLE SIZES: <b>S-XL</b> |