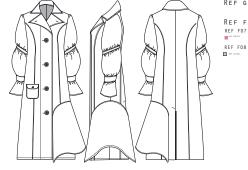

The minerals shows that a chaos can be imperfect and beautiful in the same time.

| REF: <b>GG014</b>                          | COLLECTION: INTO THE MYSTIC O | SEASON: Fall-Winter 2021     |
|--------------------------------------------|-------------------------------|------------------------------|
| ITEM:Oversized puff sleeved<br>trench coat | SAMPLE SIZE: <b>S</b>         | available sizes: <b>S-XL</b> |

Long sleeved trench coat with collar with lapl and single breasted openning. In the front there are two side panels with one patch pocket with flap in the left side and one big ruffle in the right side. In the back there are two side panels and a openning in the hem. The sleeves are oversized sleeves with a lace that strech.

#### COMMENTS:

The garment has linning and is finished with a topstitching in the bottom. The ruffled is finished with a binding tape with the same fabric.

#### TRIMMINGS:

T09: button T03: Button.

| REF: GG015              | COLLECTION: INTO THE MYSTIC O | SEASON: Fall-Winter 2021     |
|-------------------------|-------------------------------|------------------------------|
| ITEM:Asymmetrical skirt | SAMPLE SIZE: S                | AVAILABLE SIZES: <b>S-XL</b> |