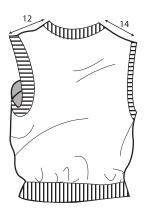

Slevlees with regular collar and a big volum with ruffles in the center and an elastic lace trim. The openning of the garment is an invisible zipper in the side and it has an exterior placket.

| REF F01   | REF F02   |                      |
|-----------|-----------|----------------------|
| REF COLO2 | REF COLO2 | REF COLO11 REF COLO3 |
|           | REF COLO8 | REF COLO6 REF COLO5  |

#### COMMENTS:

The finishing of the shirt is with an exterior binding tape in the big ruffle, and the sleeves and the hem overloack with a simple turn up and a topstitching.

#### TRIMMINGS:

T06: Invisible zipper T03: Elastic lace T01: Plastic button

| REF | COL07 |
|-----|-------|
|     | CULU/ |

| REF: GG02                                | COLLECTION: INTO THE MYSTIC O | SEASON: Fall-Winter 2021     |
|------------------------------------------|-------------------------------|------------------------------|
| ITEM:Short-sleeved shirt with<br>ruffles | SAMPLE SIZE: <b>S</b>         | available sizes: <b>S-XL</b> |