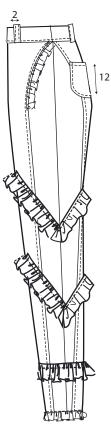

Denim long pants with waistband and four basic belt loops. In the front there are two side seams and ruffles. In the back there are two rounded patch pockets and ruffles.

REF F03

COMMENTS:

The hem is finished with an overloack with a simple turn up with topstitching topstitching. The waistband is cut on fold and sewn with machine.

TRIMMINGS:

T03: Denim button T05: Metalic zipper T010: Ruffles

| REF: GG020             | COLLECTION: INTO THE MYSTIC O | SEASON: Fall-Winter 2021     |
|------------------------|-------------------------------|------------------------------|
| ITEM:Short denim pants | SAMPLE SIZE: S                | AVAILABLE SIZES: <b>S-XL</b> |