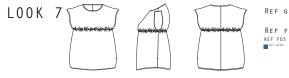

#### COMMENTS:

binding tape sewn with overloack in the pockets and 1x1 rib knit in cuffs and hems.

TRIMMINGS:

t07: Eyelets

| REF: GG01                 | COLLECTION: INTO THE MYSTIC O | SEASON: Fall-Winter 2021 |
|---------------------------|-------------------------------|--------------------------|
| ITEM:Volum slevless shirt | SAMPLE SIZE: S                | AVAILABLE SIZES: S-XL    |

Slevlees with regular collar and a big volum with ruffles in the center and an elastic lace trim. The openning of the garment is an invisible zipper in the side and it has an exterior placket.

| REF F01   | REF F02   |                      |
|-----------|-----------|----------------------|
| REF COLO2 | REF COLO2 | REF COLO11 REF COLO3 |
|           | REF COLO8 | REF COLO6 REF COLO5  |

#### COMMENTS:

The finishing of the shirt is with an exterior binding tape in the big ruffle, and the sleeves and the hem overloack with a simple turn up and a topstitching.

#### TRIMMINGS:

T06: Invisible zipper T03: Elastic lace T01: Plastic button

| REF | COL07 |
|-----|-------|
|     | CULU/ |

| REF: GG02                                | COLLECTION: INTO THE MYSTIC O | SEASON: Fall-Winter 2021     |
|------------------------------------------|-------------------------------|------------------------------|
| ITEM:Short-sleeved shirt with<br>ruffles | SAMPLE SIZE: <b>S</b>         | available sizes: <b>S-XL</b> |