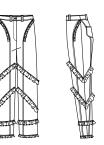

#### COMMENTS:

The ruffles are finished with a laser cut and the sleeve is sewn with a 1x1 rib knit cuff with overloack. The neck with an interior bias.

TRIMMINGS: T06: Invisible zipper

| REF: GG019            | COLLECTION: INTO THE MYSTIC O | SEASON: Fall-Winter 2021     |
|-----------------------|-------------------------------|------------------------------|
| ITEM:Long denim pants | SAMPLE SIZE: S                | AVAILABLE SIZES: <b>S-XL</b> |

Denim long pants with waistband and four basic belt loops. In the front there are two side seams and ruffles. In the back there are two rounded patch pockets and ruffles.

REF F03

COMMENTS:

The hem is finished with an overloack with a simple turn up with topstitching topstitching. The waistband is cut on fold and sewn with machine.

TRIMMINGS:

T03: Denim button T05: Metalic zipper T010: Ruffles

| REF: GG020             | COLLECTION: INTO THE MYSTIC O | SEASON: Fall-Winter 2021     |
|------------------------|-------------------------------|------------------------------|
| ITEM:Short denim pants | SAMPLE SIZE: S                | AVAILABLE SIZES: <b>S-XL</b> |