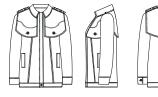

The minerals shows that a chaos can be imperfect and beautiful in the same time.

| REF: <b>GG014</b>                          | COLLECTION: INTO THE MYSTIC O | SEASON: Fall-Winter 2021     |
|--------------------------------------------|-------------------------------|------------------------------|
| ITEM:Oversized puff sleeved<br>trench coat | SAMPLE SIZE: <b>S</b>         | available sizes: <b>S-XL</b> |

Long sleeved trench coat with collar with lapl and single breasted openning. In the front there are two side panels with one patch pocket with flap in the left side and one big ruffle in the right side. In the back there are two side panels and a openning in the hem. The sleeves are oversized sleeves with a lace that strech.

#### COMMENTS:

The garment has linning and is finished with a topstitching in the bottom. The ruffled is finished with a binding tape with the same fabric.

#### TRIMMINGS:

T09: button T03: Button.

| REF: GG015              | COLLECTION: INTO THE MYSTIC O | SEASON: Fall-Winter 2021     |
|-------------------------|-------------------------------|------------------------------|
| ITEM:Asymmetrical skirt | SAMPLE SIZE: S                | AVAILABLE SIZES: <b>S-XL</b> |