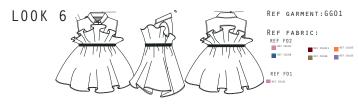

#### COMMENTS:

binding tape sewn with overloack in the pockets and 1x1 rib knit in cuffs and hems.

TRIMMINGS:

t07: Eyelets

| REF: GG01                 | COLLECTION: INTO THE MYSTIC O | SEASON: Fall-Winter 2021 |
|---------------------------|-------------------------------|--------------------------|
| ITEM:Volum slevless shirt | SAMPLE SIZE: S                | AVAILABLE SIZES: S-XL    |

Slevlees with regular collar and a big volum with ruffles in the center and an elastic lace trim. The openning of the garment is an invisible zipper in the side and it has an exterior placket.

| REF F01   | REF F02   |                      |
|-----------|-----------|----------------------|
| REF COLO2 | REF COLO2 | REF COLO11 REF COLO3 |
|           | REF COLO8 | REF COLO6 REF COLO5  |

#### COMMENTS:

The finishing of the shirt is with an exterior binding tape in the big ruffle, and the sleeves and the hem overloack with a simple turn up and a topstitching.

#### TRIMMINGS:

T06: Invisible zipper T03: Elastic lace T01: Plastic button

| REF | COL07 |
|-----|-------|
|     | CULU/ |

| REF: GG02                                | COLLECTION: INTO THE MYSTIC O | SEASON: Fall-Winter 2021     |
|------------------------------------------|-------------------------------|------------------------------|
| ITEM:Short-sleeved shirt with<br>ruffles | SAMPLE SIZE: <b>S</b>         | available sizes: <b>S-XL</b> |