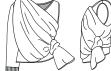

Sleevless drapped shirt with round neckline. The openning of the shirt is an invisible zipper in the side.

REF F03

COMMENTS:

The finishing of the neckline is an interior bias sewn in the interior neckline, and in sleevles and hem overloack with a simple turn up and a topstitching.

TRIMMINGS: T06: Invisible zipper

| REF: GG05        | COLLECTION: INTO THE MYSTIC O | SEASON: Fall-Winter 2021     |
|------------------|-------------------------------|------------------------------|
| ITEM:Drapped top | SAMPLE SIZE: S                | AVAILABLE SIZES: <b>S-XL</b> |