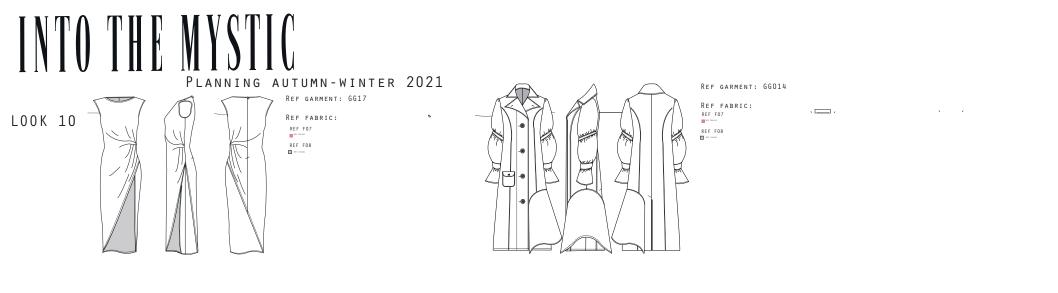

#### TRIMMINGS:

| REF: GG017                   | COLLECTION: INTO THE MYSTIC O | SEASON: Fall-Winter 2021     |
|------------------------------|-------------------------------|------------------------------|
| ITEM:Sleevless drapped dress | SAMPLE SIZE: S                | AVAILABLE SIZES: <b>S-XL</b> |

Sleevless long drapped dress with an openning in the front. There is an invisible zipper has openning in te back.

COMMENTS:

The finishing of the neckline is an interior bias sewn in the interior neckline, and in sleevles and hem overloack with a simple turn up and a topstitching.

TRIMMINGS: T06: Invisible zipper

| REF: GG018              | COLLECTION: INTO THE MYSTIC O | SEASON: Fall-Winter 2021     |
|-------------------------|-------------------------------|------------------------------|
| ITEM:Asimmetrical dress | SAMPLE SIZE: S                | available sizes: <b>S-XL</b> |

# PLANNING AUTUMN-WINTER 2021

REF GARMENT: GGO4 REF FABRIC:

REF GÂRMENT: GG18

REF FABRIC: REF F07 NOT COLOR REF FO8

· ······ ·

Ref garment: GG15

REF FABRIC: REF F03 REF F08 REF COLOG

REF GARMENT: GG014

REF FABRIC: REF F07

L00K 9, 🖽 HA 100

REF GARMENT: GG07 REF FABRIC: REF F010 REF COLO2 REF COLO11 COLOS REF COLOS ×

REF FABRIC: 