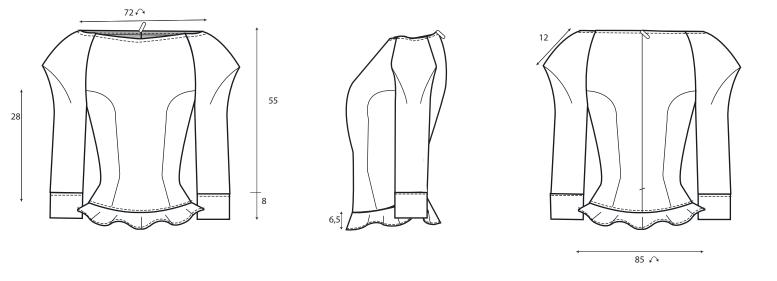

Short denim pantd with waistband and four basic belt loops. In the front there is two curved side pockets, one of them has ruffles and the hem is folded with a lace as ornament. In the back there is a scallope yoke, a traditional back pocket and a ruffle in the back left side.

REF F010

REF COLO1

COMMENTS:

The finishing is an overloack with a simple turn up and a topstitching. The waistband is cut on fold and sewn with the machine.

TRIMMINGS: T03: Denim button T05: Metalic zipper.