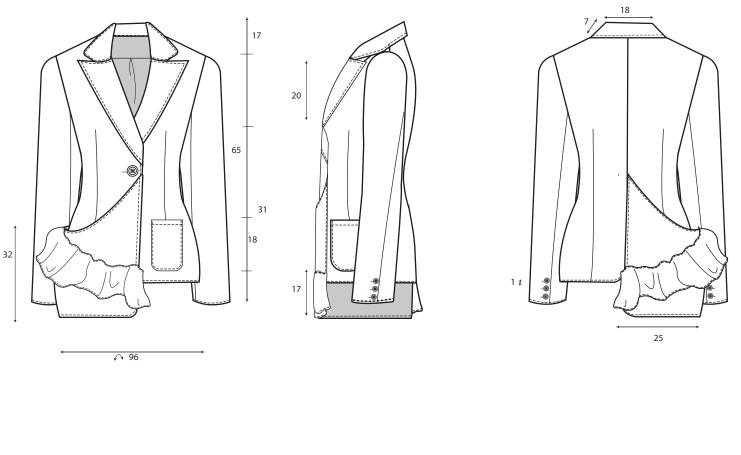

Long sleeved asymmetrical blazer with collar with notched lapel. In the front there are two side darts with irregular pocket in the left side and a patch pocket in the right side. The sleeves are tailored with a fake openning. There are ruffles in the bottom back.

#### COMMENTS:

1x1 ribbed armholes, hem and neck. Cut and sew and linking machine.

l

TRIMMINGS:

T04: Pink buttons

| REF: GG010                  | COLLECTION: INTO THE MYSTIC O | SEASON: Fall-Winter 2021     |
|-----------------------------|-------------------------------|------------------------------|
| ITEM:Oversized cuffs jacket | SAMPLE SIZE: S                | AVAILABLE SIZES: <b>S-XL</b> |