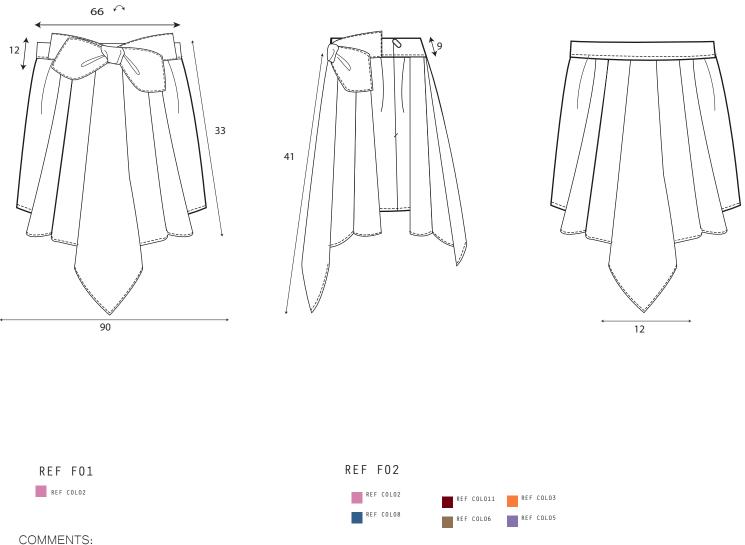

Slevlees with regular collar and a big volum with ruffles in the center and an elastic lace trim. The openning of the garment is an invisible zipper in the side and it has an exterior placket.

| REF F01   | REF F02   |                      |
|-----------|-----------|----------------------|
| REF COLO2 | REF COLO2 | REF COLO11 REF COLO3 |
|           | REF COLO8 | REF COLO6 REF COLO5  |

#### COMMENTS:

The finishing of the shirt is with an exterior binding tape in the big ruffle, and the sleeves and the hem overloack with a simple turn up and a topstitching.

#### TRIMMINGS:

T06: Invisible zipper T03: Elastic lace T01: Plastic button

| REF | COL07 |
|-----|-------|
|     | CULU/ |

| REF: GG02                                | COLLECTION: INTO THE MYSTIC O | SEASON: Fall-Winter 2021     |
|------------------------------------------|-------------------------------|------------------------------|
| ITEM:Short-sleeved shirt with<br>ruffles | SAMPLE SIZE: <b>S</b>         | available sizes: <b>S-XL</b> |