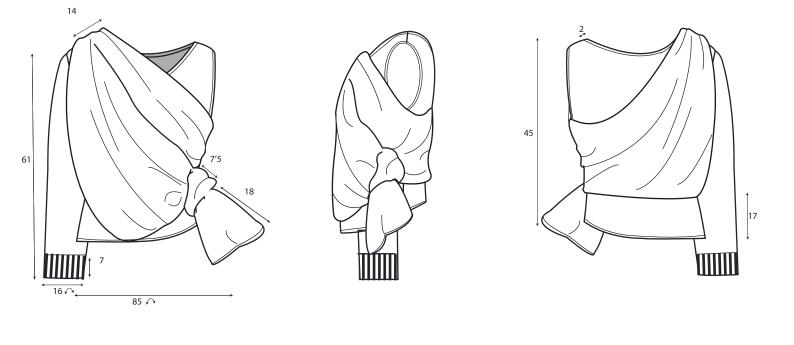

Long sleeved asymetrical tricot knit with round neckline. The garment has one sleeve with a 1x1 rib knit cuff. In the body there is a big volum finished with a knot. The hem is asymetrical.

| REF F03    | REF F04    |
|------------|------------|
| REF COLOI1 | REF COLOI1 |
|            |            |

#### COMMENTS:

The finishing of the neckline, armhole and hem is a tubular finishing and the cuff is added with a linking machine.

#### TRIMMINGS:

| REF: GG04                    | COLLECTION: INTO THE MYSTIC O | SEASON: Fall-Winter 2021     |
|------------------------------|-------------------------------|------------------------------|
| ITEM:Sleevless drapped shirt | SAMPLE SIZE: S                | AVAILABLE SIZES: <b>S-XL</b> |