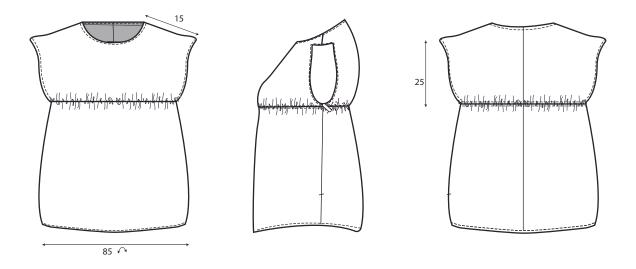

Slevlees with regular collar and a big volum with ruffles in the center and an elastic lace trim. The openning of the garment is an invisible zipper in the side and it has an exterior placket.

| REF F01   | REF F02   |                      |
|-----------|-----------|----------------------|
| REF COLO2 | REF COLO2 | REF COLO11 REF COLO3 |
|           | REF COLO8 | REF COLO6 REF COLO5  |

#### COMMENTS:

The finishing of the shirt is with an exterior binding tape in the big ruffle, and the sleeves and the hem overloack with a simple turn up and a topstitching.

#### TRIMMINGS:

T06: Invisible zipper T03: Elastic lace T01: Plastic button

| REF | COL07 |
|-----|-------|
|     | CULU/ |

| REF: GG02                                | COLLECTION: INTO THE MYSTIC O | SEASON: Fall-Winter 2021     |
|------------------------------------------|-------------------------------|------------------------------|
| ITEM:Short-sleeved shirt with<br>ruffles | SAMPLE SIZE: <b>S</b>         | available sizes: <b>S-XL</b> |