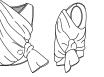

Top with irregular neck that is sewn in the body creating a knot. There is an invisible zipper as openning in the side.

23.5

REF F03

COMMENTS: Double layer with a single topstitching.

TRIMMINGS: T06: Invisible zipper