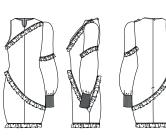

Long sleeved asymmetrical coat with oversized puritan collar. The opening is a single breasted opening with 5 buttons. The left side has a patch pocket with a ruffle as ornament. The back has two parts, the hem has an openning.

#### COMMENTS:

The garment has linning and a single topstitching in the sleeve's hem and the hem of the garment. The hem's openning in the back is in center seam. the right side is the upper part.

#### TRIMMINGS:

T04: Pink buttons

| REF: GG013              | COLLECTION: INTO THE MYSTIC O | SEASON: Fall-Winter 2021     |
|-------------------------|-------------------------------|------------------------------|
| ITEM:Volum sleeved coat | SAMPLE SIZE: S                | AVAILABLE SIZES: <b>S-XL</b> |