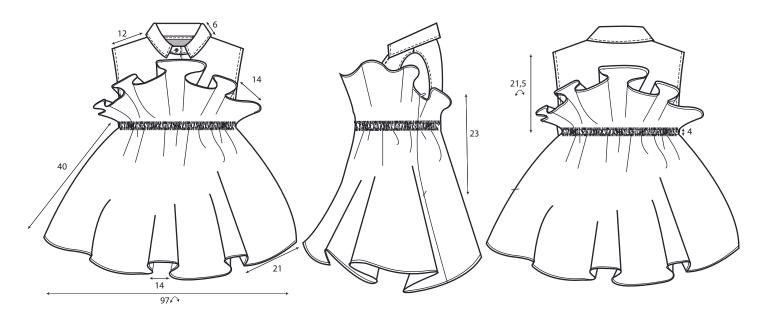

TRIMMINGS: T06: Invisible zipper

| REF: GG018              | COLLECTION: INTO THE MYSTIC O | SEASON: Fall-Winter 2021     |
|-------------------------|-------------------------------|------------------------------|
| ITEM:Asimmetrical dress | SAMPLE SIZE: S                | available sizes: <b>S-XL</b> |

Asimmetrical dress with ruffles and oversized sleeves. The openning is an invisible zipper in the back. The sleeve has a 1x1 rib knit cuff.

| REF CULU8 |
|-----------|

#### COMMENTS:

The ruffles are finished with a laser cut and the sleeve is sewn with a 1x1 rib knit cuff with overloack. The neck with an interior bias.

TRIMMINGS: T06: Invisible zipper

| REF: GG019            | COLLECTION: INTO THE MYSTIC O | SEASON: Fall-Winter 2021     |
|-----------------------|-------------------------------|------------------------------|
| ITEM:Long denim pants | SAMPLE SIZE: S                | AVAILABLE SIZES: <b>S-XL</b> |