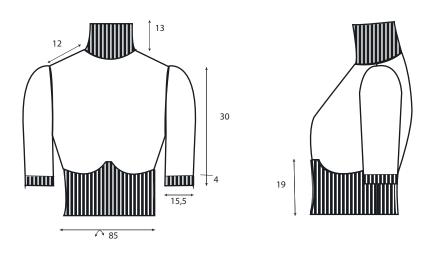

Short sleeved shirt with round neckline. There is a ruffle that goes from the center to the right side. In the back there is two big and large ruffles in each side. The openning of the garment is an invisible zipper in the back.

REF F04

#### COMMENTS:

The finishing of the neckline is an interior bias sewn in the interior neckline, and in sleevles and hem overloack with a simple turn up and a topstitching.

#### TRIMMINGS:

T06: Invisible zipper

| REF: GG03        | COLLECTION: INTO THE MYSTIC O | SEASON: Fall-Winter 2021     |
|------------------|-------------------------------|------------------------------|
| ITEM:knot jersey | SAMPLE SIZE: <b>S</b>         | AVAILABLE SIZES: <b>S-XL</b> |