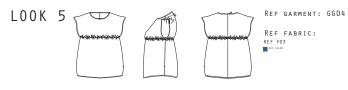

#### TRIMMINGS:

| REF: GG04                    | COLLECTION: INTO THE MYSTIC O | SEASON: Fall-Winter 2021     |
|------------------------------|-------------------------------|------------------------------|
| ITEM:Sleevless drapped shirt | SAMPLE SIZE: S                | AVAILABLE SIZES: <b>S-XL</b> |

Sleevless drapped shirt with round neckline. The openning of the shirt is an invisible zipper in the side.

REF F03

COMMENTS:

The finishing of the neckline is an interior bias sewn in the interior neckline, and in sleevles and hem overloack with a simple turn up and a topstitching.