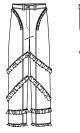

Denim long pants with waistband and four basic belt loops. In the front there are two side seams and ruffles. In the back there are two rounded patch pockets and ruffles.

REF F03

COMMENTS:

The hem is finished with an overloack with a simple turn up with topstitching topstitching. The waistband is cut on fold and sewn with machine.

TRIMMINGS:

T03: Denim button T05: Metalic zipper T010: Ruffles

| REF: GG020             | COLLECTION: INTO THE MYSTIC O | SEASON: Fall-Winter 2021     |
|------------------------|-------------------------------|------------------------------|
| ITEM:Short denim pants | SAMPLE SIZE: S                | AVAILABLE SIZES: <b>S-XL</b> |