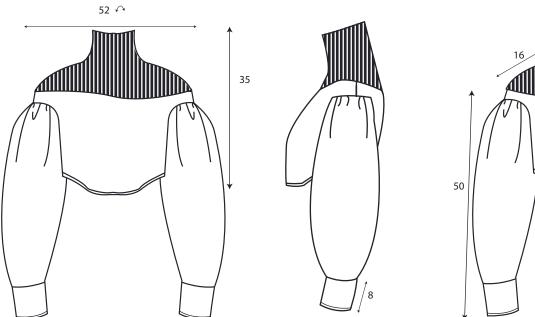

Long sleeved jersey knit with off shoulders sleeves and irregular hem. the neck is 1x1 rib knit. The sleeves are puff sleeves.

REF F07

REF F08

#### COMMENTS:

1x1 ribbed neck and tubular finishing in cuffs and hem.