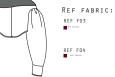

Long sleeved trench coat with collar with lapl and single breasted openning. In the front there are two side panels with one patch pocket with flap in the left side and one big ruffle in the right side. In the back there are two side panels and a openning in the hem. The sleeves are oversized sleeves with a lace that strech.

#### COMMENTS:

The garment has linning and is finished with a topstitching in the bottom. The ruffled is finished with a binding tape with the same fabric.

#### TRIMMINGS:

T09: button T03: Button.

| REF: GG015              | COLLECTION: INTO THE MYSTIC O | SEASON: Fall-Winter 2021     |
|-------------------------|-------------------------------|------------------------------|
| ITEM:Asymmetrical skirt | SAMPLE SIZE: S                | AVAILABLE SIZES: <b>S-XL</b> |