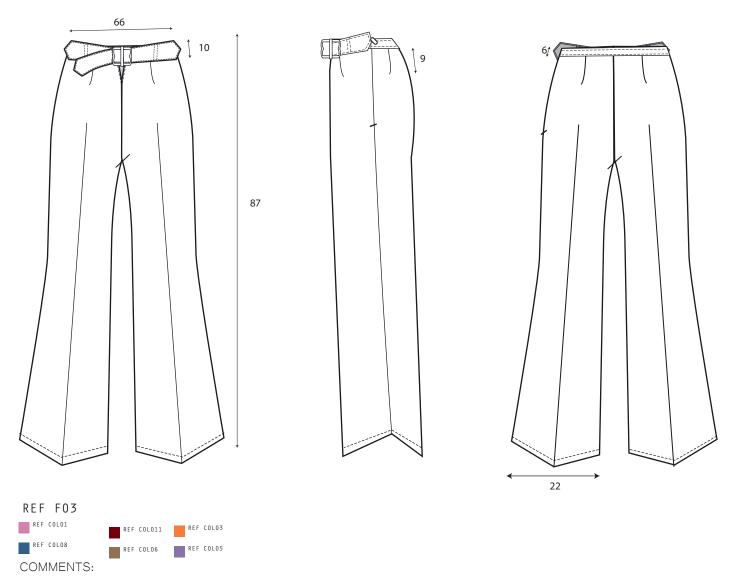

| REF: GG021             | COLLECTION: INTO THE MYSTIC O | SEASON: Fall-Winter 2021     |
|------------------------|-------------------------------|------------------------------|
| ITEM:Flared long pants | SAMPLE SIZE: S                | AVAILABLE SIZES: <b>S-XL</b> |

Flared tailored long pants with elastic waistband and a belt. In the front there are two darts and in the back other two darts.

Overloack simple turn up with a single topstitching. The waistband is cut on fold and sewn with machine.

TRIMMINGS: T06: Invisible zipper

| REF: GG09                    | COLLECTION: INTO THE MYSTIC O | SEASON: Fall-Winter 2021     |
|------------------------------|-------------------------------|------------------------------|
| ITEM:Tailored sleeved blazer | SAMPLE SIZE: S                | AVAILABLE SIZES: <b>S-XL</b> |