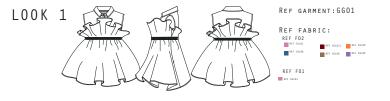

#### COMMENTS:

binding tape sewn with overloack in the pockets and 1x1 rib knit in cuffs and hems.

TRIMMINGS:

t07: Eyelets

| REF: GG01                 | COLLECTION: INTO THE MYSTIC O | SEASON: Fall-Winter 2021 |
|---------------------------|-------------------------------|--------------------------|
| ITEM:Volum slevless shirt | SAMPLE SIZE: S                | AVAILABLE SIZES: S-XL    |

Slevlees with regular collar and a big volum with ruffles in the center and an elastic lace trim. The openning of the garment is an invisible zipper in the side and it has an exterior placket.

| REF F01   | REF F02   |                      |
|-----------|-----------|----------------------|
| REF COLO2 | REF COLO2 | REF COLO11 REF COLO3 |
|           | REF COLO8 | REF COLO6 REF COLO5  |

#### COMMENTS:

The finishing of the shirt is with an exterior binding tape in the big ruffle, and the sleeves and the hem overloack with a simple turn up and a topstitching.

#### TRIMMINGS:

T06: Invisible zipper T03: Elastic lace T01: Plastic button

| REF | COL07 |
|-----|-------|
|     | CULU/ |

| REF: GG02                                | COLLECTION: INTO THE MYSTIC O | SEASON: Fall-Winter 2021     |
|------------------------------------------|-------------------------------|------------------------------|
| ITEM:Short-sleeved shirt with<br>ruffles | SAMPLE SIZE: <b>S</b>         | available sizes: <b>S-XL</b> |