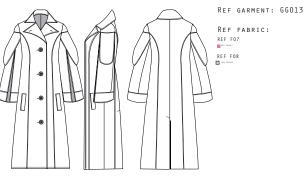

#### TRIMMINGS:

T04: Pink buttons

| REF: GG013              | COLLECTION: INTO THE MYSTIC O | SEASON: Fall-Winter 2021     |
|-------------------------|-------------------------------|------------------------------|
| ITEM:Volum sleeved coat | SAMPLE SIZE: S                | AVAILABLE SIZES: <b>S-XL</b> |

Long sleeved trench coat with asymmetrical sleeves with an opening and collar with lapel. Single breasted openning with two side panels and two welt pockets. In the back there are two side panels with a center seam, the hem has an openning. The sleeves are tailored sleeves with cuffs.

#### COMMENTS:

The garment has linning and a topstitching in the bottom.

#### TRIMMINGS:

T09: Button

Ref garment: GG07 L00K 3 REF FABRIC: REF F010 REF COL02 REF HA 

(PTF

REF GARMENT: GG03

REF FABRIC: REF F03

REF GARMENT: GG15

REF GARMENT: GG09