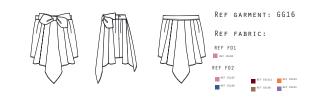

#### TRIMMINGS:

T06: Invisible zipper

| REF: GG016 | COLLECTION: INTO THE MYSTIC O | SEASON: Fall-Winter 2021     |
|------------|-------------------------------|------------------------------|
|            | SAMPLE SIZE: S                | AVAILABLE SIZES: <b>S-XL</b> |

Mini pleated ruffled skirt with two darts in the front and back and a big lace as waistband. The opening of the skirt is an invisible.

The finishing is an overloack with a simple topstitching. The waistband is cut on fold and sewn by machine.

#### TRIMMINGS:

| REF: GG017                   | COLLECTION: INTO THE MYSTIC O | SEASON: Fall-Winter 2021     |
|------------------------------|-------------------------------|------------------------------|
| ITEM:Sleevless drapped dress | SAMPLE SIZE: S                | AVAILABLE SIZES: <b>S-XL</b> |