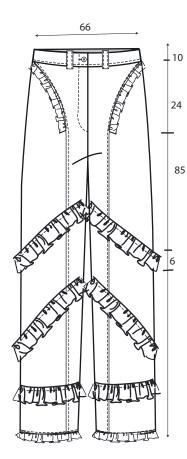

Denim long pants with waistband and four basic belt loops. In the front there are two side seams and ruffles. In the back there are two rounded patch pockets and ruffles.

REF F03

COMMENTS:

The hem is finished with an overloack with a simple turn up with topstitching topstitching. The waistband is cut on fold and sewn with machine.

TRIMMINGS:

T03: Denim button T05: Metalic zipper T010: Ruffles

| REF: GG020             | COLLECTION: INTO THE MYSTIC O | SEASON: Fall-Winter 2021     |
|------------------------|-------------------------------|------------------------------|
| ITEM:Short denim pants | SAMPLE SIZE: S                | AVAILABLE SIZES: <b>S-XL</b> |