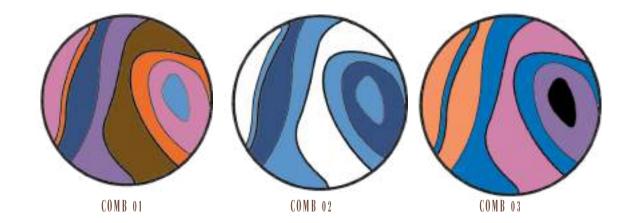

# INTO THE MYSTIC concept

is a women's colection about the minerals and it's properties.

The designs are a summary of the properties and the magical effects of the minerals and the imperfect shapes.

The minerals shows that a chaos can be imperfect and beautiful in the same time.

#### INTO THE MYSTIC silhouettes

SILHOUETTE 1 SILHOUETTE 2 SILHOUETTE 3

is a women's colection about the minerals and it's properties.

The designs are a summary of the properties and the magical effects of the minerals and the imperfect shapes.

The minerals shows that a chaos can be imperfect and beautiful in the same time.

| REF: <b>GG014</b>                          | COLLECTION: INTO THE MYSTIC O | SEASON: Fall-Winter 2021     |
|--------------------------------------------|-------------------------------|------------------------------|
| ITEM:Oversized puff sleeved<br>trench coat | SAMPLE SIZE: <b>S</b>         | available sizes: <b>S-XL</b> |