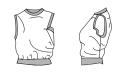

Short sleeved shirt with round neckline. There is a ruffle that goes from the center to the right side. In the back there is two big and large ruffles in each side. The openning of the garment is an invisible zipper in the back.

REF F04

#### COMMENTS:

The finishing of the neckline is an interior bias sewn in the interior neckline, and in sleevles and hem overloack with a simple turn up and a topstitching.

#### TRIMMINGS:

T06: Invisible zipper

| REF: GG03        | COLLECTION: INTO THE MYSTIC O | SEASON: Fall-Winter 2021     |
|------------------|-------------------------------|------------------------------|
| ITEM:knot jersey | SAMPLE SIZE: <b>S</b>         | AVAILABLE SIZES: <b>S-XL</b> |