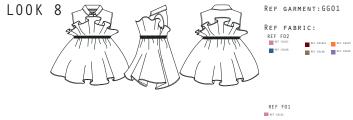

#### COMMENTS:

binding tape sewn with overloack in the pockets and 1x1 rib knit in cuffs and hems.

TRIMMINGS:

t07: Eyelets

| REF: GG01                 | COLLECTION: INTO THE MYSTIC O | SEASON: Fall-Winter 2021 |
|---------------------------|-------------------------------|--------------------------|
| ITEM:Volum slevless shirt | SAMPLE SIZE: S                | AVAILABLE SIZES: S-XL    |

Slevlees with regular collar and a big volum with ruffles in the center and an elastic lace trim. The openning of the garment is an invisible zipper in the side and it has an exterior placket.

| REF F01   | REF F02   |                      |
|-----------|-----------|----------------------|
| REF COLO2 | REF COLO2 | REF COLO11 REF COLO3 |
|           | REF COLO8 | REF COLO6 REF COLO5  |

#### COMMENTS:

The finishing of the shirt is with an exterior binding tape in the big ruffle, and the sleeves and the hem overloack with a simple turn up and a topstitching.

#### TRIMMINGS:

T06: Invisible zipper T03: Elastic lace T01: Plastic button

| REF | COL07 |
|-----|-------|
|     | CULU/ |

| REF: GG02                                | COLLECTION: INTO THE MYSTIC O | SEASON: Fall-Winter 2021     |
|------------------------------------------|-------------------------------|------------------------------|
| ITEM:Short-sleeved shirt with<br>ruffles | SAMPLE SIZE: <b>S</b>         | available sizes: <b>S-XL</b> |