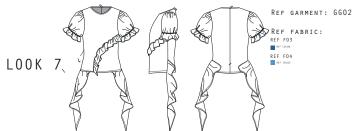

#### TRIMMINGS:

T06: Invisible zipper T03: Elastic lace T01: Plastic button

| REF | COL07 |
|-----|-------|
|     | CULU/ |

| REF: GG02                                | COLLECTION: INTO THE MYSTIC O | SEASON: Fall-Winter 2021     |
|------------------------------------------|-------------------------------|------------------------------|
| ITEM:Short-sleeved shirt with<br>ruffles | SAMPLE SIZE: <b>S</b>         | available sizes: <b>S-XL</b> |

Short sleeved shirt with round neckline. There is a ruffle that goes from the center to the right side. In the back there is two big and large ruffles in each side. The openning of the garment is an invisible zipper in the back.

REF F04

#### COMMENTS:

The finishing of the neckline is an interior bias sewn in the interior neckline, and in sleevles and hem overloack with a simple turn up and a topstitching.

#### TRIMMINGS:

T06: Invisible zipper

| REF: GG03        | COLLECTION: INTO THE MYSTIC O | SEASON: Fall-Winter 2021     |
|------------------|-------------------------------|------------------------------|
| ITEM:knot jersey | SAMPLE SIZE: <b>S</b>         | AVAILABLE SIZES: <b>S-XL</b> |