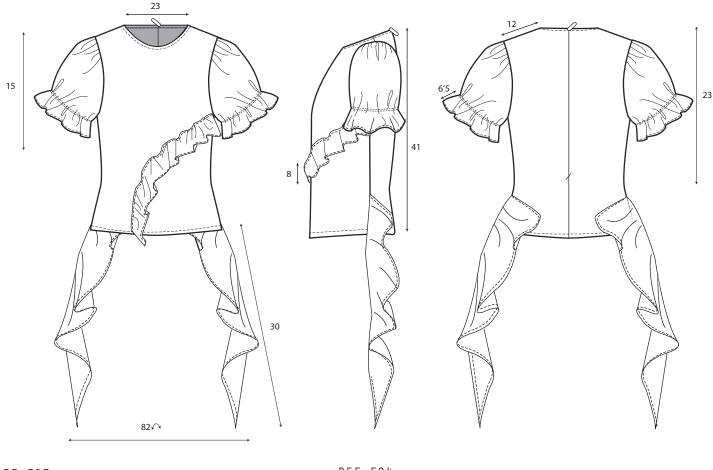

Short sleeved shirt with round neckline. There is a ruffle that goes from the center to the right side. In the back there is two big and large ruffles in each side. The openning of the garment is an invisible zipper in the back.

REF F04

#### COMMENTS:

The finishing of the neckline is an interior bias sewn in the interior neckline, and in sleevles and hem overloack with a simple turn up and a topstitching.

#### TRIMMINGS:

T06: Invisible zipper

| REF: GG03        | COLLECTION: INTO THE MYSTIC O | SEASON: Fall-Winter 2021     |
|------------------|-------------------------------|------------------------------|
| ITEM:knot jersey | SAMPLE SIZE: <b>S</b>         | AVAILABLE SIZES: <b>S-XL</b> |