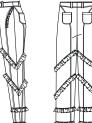

Denim long pants with waistband and four basic belt loops. In the front there are two side seams and ruffles. In the back there are two rounded patch pockets and ruffles.

REF F03

COMMENTS:

The hem is finished with an overloack with a simple turn up with topstitching topstitching. The waistband is cut on fold and sewn with machine.

TRIMMINGS:

T03: Denim button T05: Metalic zipper T010: Ruffles

| REF: GG020             | COLLECTION: INTO THE MYSTIC O | SEASON: Fall-Winter 2021     |
|------------------------|-------------------------------|------------------------------|
| ITEM:Short denim pants | SAMPLE SIZE: S                | AVAILABLE SIZES: <b>S-XL</b> |