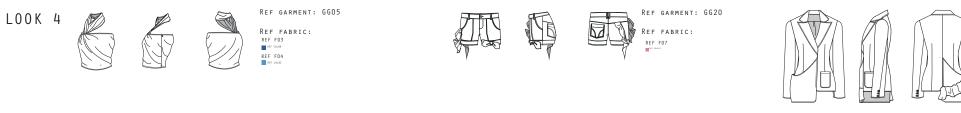

TRIMMINGS: T06: Invisible zipper

| REF: GG05        | COLLECTION: INTO THE MYSTIC O | SEASON: Fall-Winter 2021     |
|------------------|-------------------------------|------------------------------|
| ITEM:Drapped top | SAMPLE SIZE: S                | AVAILABLE SIZES: <b>S-XL</b> |

Top with irregular neck that is sewn in the body creating a knot. There is an invisible zipper as openning in the side.

23.5

REF F03

COMMENTS: Double layer with a single topstitching.

TRIMMINGS: T06: Invisible zipper

Short denim pantd with waistband and four basic belt loops. In the front there is two curved side pockets, one of them has ruffles and the hem is folded with a lace as ornament. In the back there is a scallope yoke, a traditional back pocket and a ruffle in the back left side.

REF F010

REF COLO1

COMMENTS:

The finishing is an overloack with a simple turn up and a topstitching. The waistband is cut on fold and sewn with the machine.

TRIMMINGS: T03: Denim button T05: Metalic zipper.