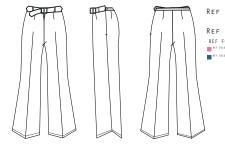

| REF: GG021             | COLLECTION: INTO THE MYSTIC O | SEASON: Fall-Winter 2021     |
|------------------------|-------------------------------|------------------------------|
| ITEM:Flared long pants | SAMPLE SIZE: S                | AVAILABLE SIZES: <b>S-XL</b> |

Flared tailored long pants with elastic waistband and a belt. In the front there are two darts and in the back other two darts.

Overloack simple turn up with a single topstitching. The waistband is cut on fold and sewn with machine.

TRIMMINGS: T06: Invisible zipper

| REF: GG09                    | COLLECTION: INTO THE MYSTIC O | SEASON: Fall-Winter 2021     |
|------------------------------|-------------------------------|------------------------------|
| ITEM:Tailored sleeved blazer | SAMPLE SIZE: S                | AVAILABLE SIZES: <b>S-XL</b> |