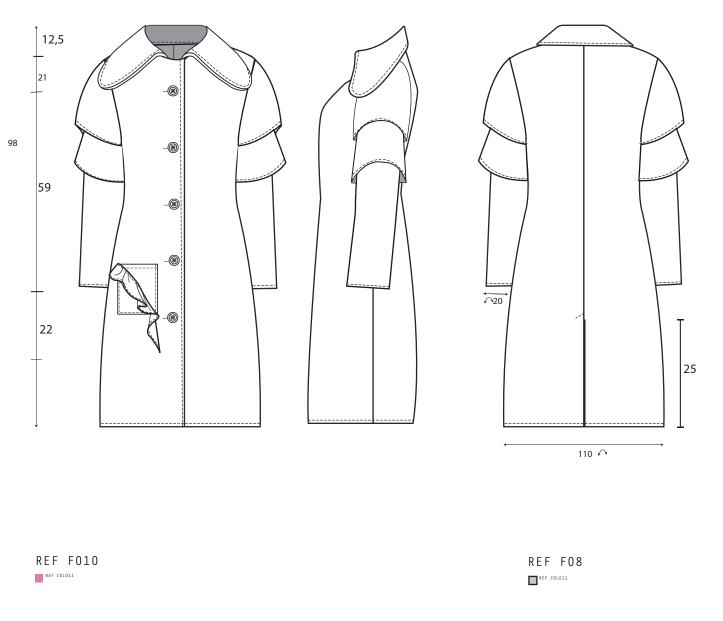

The minerals shows that a chaos can be imperfect and beautiful in the same time.

| REF: <b>GG014</b>                          | COLLECTION: INTO THE MYSTIC O | SEASON: Fall-Winter 2021     |
|--------------------------------------------|-------------------------------|------------------------------|
| ITEM:Oversized puff sleeved<br>trench coat | SAMPLE SIZE: <b>S</b>         | available sizes: <b>S-XL</b> |

Long sleeved trench coat with collar with lapl and single breasted openning. In the front there are two side panels with one patch pocket with flap in the left side and one big ruffle in the right side. In the back there are two side panels and a openning in the hem. The sleeves are oversized sleeves with a lace that strech.

#### COMMENTS:

The garment has linning and is finished with a topstitching in the bottom. The ruffled is finished with a binding tape with the same fabric.

#### TRIMMINGS:

T09: button T03: Button.

| REF: GG015              | COLLECTION: INTO THE MYSTIC O | SEASON: Fall-Winter 2021     |
|-------------------------|-------------------------------|------------------------------|
| ITEM:Asymmetrical skirt | SAMPLE SIZE: S                | AVAILABLE SIZES: <b>S-XL</b> |