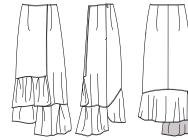

#### TRIMMINGS:

T09: button T03: Button.

| REF: GG015              | COLLECTION: INTO THE MYSTIC O | SEASON: Fall-Winter 2021     |
|-------------------------|-------------------------------|------------------------------|
| ITEM:Asymmetrical skirt | SAMPLE SIZE: S                | AVAILABLE SIZES: <b>S-XL</b> |

Asymmetrical long skirt with two darts in front and back. In the hem there are ruffles sewn. The openning of the skirt is an invisible zipper.