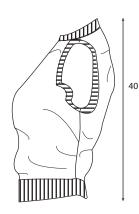

Long sleeved asymetrical sweatshirt with hood. In the front there is a round yoke and oversized irregular pockets. The cuffs and hems are ribbed.

| REF F010 | REF F07    |
|----------|------------|
|          | REF COLO11 |
|          |            |

#### COMMENTS:

binding tape sewn with overloack in the pockets and 1x1 rib knit in cuffs and hems.

TRIMMINGS:

t07: Eyelets

| REF: GG01                 | COLLECTION: INTO THE MYSTIC O | SEASON: Fall-Winter 2021 |
|---------------------------|-------------------------------|--------------------------|
| ITEM:Volum slevless shirt | SAMPLE SIZE: S                | AVAILABLE SIZES: S-XL    |