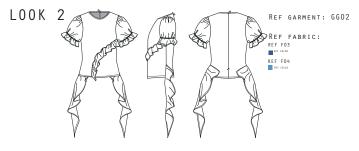

Short sleeved shirt with round neckline. There is a ruffle that goes from the center to the right side. In the back there is two big and large ruffles in each side. The openning of the garment is an invisible zipper in the back.

REF F04

#### COMMENTS:

The finishing of the neckline is an interior bias sewn in the interior neckline, and in sleevles and hem overloack with a simple turn up and a topstitching.

#### TRIMMINGS:

T06: Invisible zipper

| REF: GG03        | COLLECTION: INTO THE MYSTIC O | SEASON: Fall-Winter 2021     |
|------------------|-------------------------------|------------------------------|
| ITEM:knot jersey | SAMPLE SIZE: <b>S</b>         | AVAILABLE SIZES: <b>S-XL</b> |