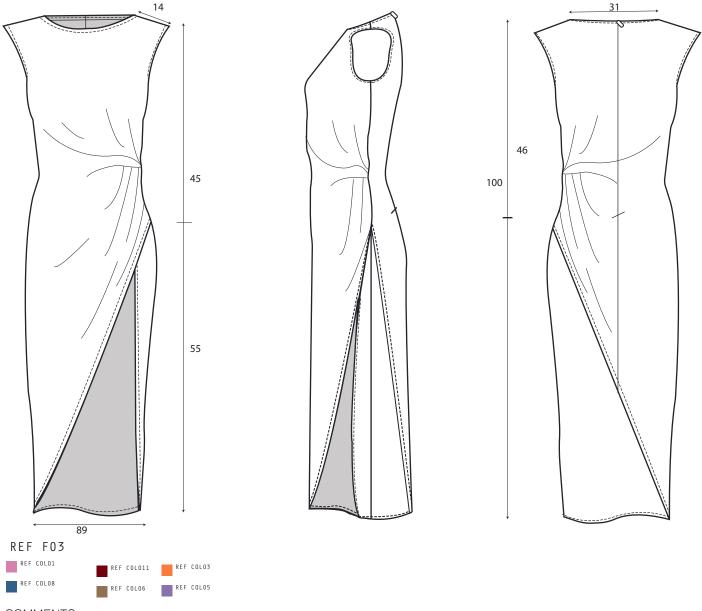

TRIMMINGS: T06: Invisible zipper

| REF: GG018              | COLLECTION: INTO THE MYSTIC O | SEASON: Fall-Winter 2021     |
|-------------------------|-------------------------------|------------------------------|
| ITEM:Asimmetrical dress | SAMPLE SIZE: S                | available sizes: <b>S-XL</b> |

Asimmetrical dress with ruffles and oversized sleeves. The openning is an invisible zipper in the back. The sleeve has a 1x1 rib knit cuff.

| REF CULU8 |
|-----------|

#### COMMENTS:

The ruffles are finished with a laser cut and the sleeve is sewn with a 1x1 rib knit cuff with overloack. The neck with an interior bias.

TRIMMINGS: T06: Invisible zipper

| REF: GG019            | COLLECTION: INTO THE MYSTIC O | SEASON: Fall-Winter 2021     |
|-----------------------|-------------------------------|------------------------------|
| ITEM:Long denim pants | SAMPLE SIZE: S                | AVAILABLE SIZES: <b>S-XL</b> |