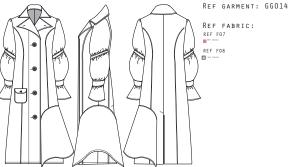

The minerals shows that a chaos can be imperfect and beautiful in the same time.

| REF: <b>GG014</b>                          | COLLECTION: INTO THE MYSTIC O | SEASON: Fall-Winter 2021     |
|--------------------------------------------|-------------------------------|------------------------------|
| ITEM:Oversized puff sleeved<br>trench coat | SAMPLE SIZE: <b>S</b>         | available sizes: <b>S-XL</b> |

Long sleeved trench coat with collar with lapl and single breasted openning. In the front there are two side panels with one patch pocket with flap in the left side and one big ruffle in the right side. In the back there are two side panels and a openning in the hem. The sleeves are oversized sleeves with a lace that strech.

#### COMMENTS:

The garment has linning and is finished with a topstitching in the bottom. The ruffled is finished with a binding tape with the same fabric.

#### TRIMMINGS:

T09: button T03: Button.

| REF: GG015              | COLLECTION: INTO THE MYSTIC O | SEASON: Fall-Winter 2021     |
|-------------------------|-------------------------------|------------------------------|
| ITEM:Asymmetrical skirt | SAMPLE SIZE: S                | AVAILABLE SIZES: <b>S-XL</b> |