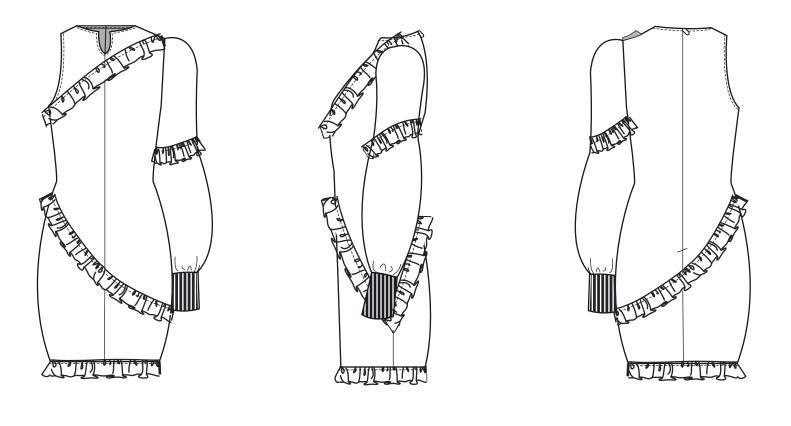

#### COMMENTS:

binding tape sewn with overloack in the pockets and 1x1 rib knit in cuffs and hems.

TRIMMINGS:

t07: Eyelets

| REF: GG01                 | COLLECTION: INTO THE MYSTIC O | SEASON: Fall-Winter 2021 |
|---------------------------|-------------------------------|--------------------------|
| ITEM:Volum slevless shirt | SAMPLE SIZE: S                | AVAILABLE SIZES: S-XL    |

Slevlees with regular collar and a big volum with ruffles in the center and an elastic lace trim. The openning of the garment is an invisible zipper in the side and it has an exterior placket.

| REF F01   | REF F02   |                      |
|-----------|-----------|----------------------|
| REF COLO2 | REF COLO2 | REF COLO11 REF COLO3 |
|           | REF COLO8 | REF COLO6 REF COLO5  |

#### COMMENTS:

The finishing of the shirt is with an exterior binding tape in the big ruffle, and the sleeves and the hem overloack with a simple turn up and a topstitching.