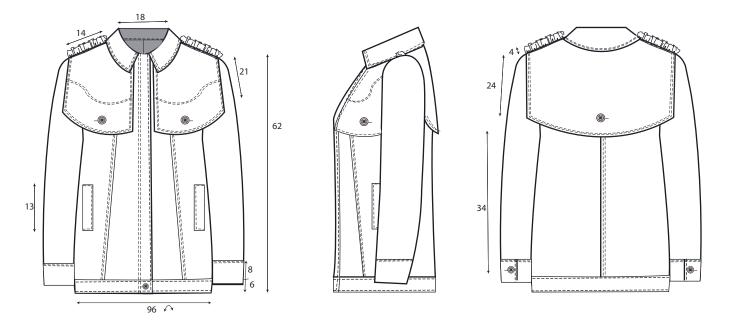

#### TRIMMINGS:

| REF: GG010                  | COLLECTION: INTO THE MYSTIC O | SEASON: Fall-Winter 2021 |
|-----------------------------|-------------------------------|--------------------------|
| ITEM:Oversized cuffs jacket | SAMPLE SIZE: S                | AVAILABLE SIZES:         |

Long sleeved asymetrical sweatshirt with hood. In the front there is a round yoke and oversized irregular pockets. The cuffs and hems are ribbed.

| REF F010 | REF F07    |
|----------|------------|
|          | REF COLO11 |
|          |            |

#### COMMENTS:

binding tape sewn with overloack in the pockets and 1x1 rib knit in cuffs and hems.

TRIMMINGS:

t07: Eyelets

| REF: GG01                 | COLLECTION: INTO THE MYSTIC O | SEASON: Fall-Winter 2021 |
|---------------------------|-------------------------------|--------------------------|
| ITEM:Volum slevless shirt | SAMPLE SIZE: S                | AVAILABLE SIZES: S-XL    |

Long sleeved short blazer with collar notched lapel and single breasted openning. In the front there are two front yokes. The sleeves have an oversized cuffs and the hem is rounded.

#### COMMENTS:

The garment has linning. There are topstitchings in the yoke, sleeves and collar. The hem there is a single topstitching.

#### **TRIMMINGS:**

T02: White buttons

| REF: GG011                | COLLECTION: INTO THE MYSTIC O | SEASON: Fall-Winter 2021     |
|---------------------------|-------------------------------|------------------------------|
| ITEM: <b>Denim jacket</b> | SAMPLE SIZE: S                | AVAILABLE SIZES: <b>S-XL</b> |