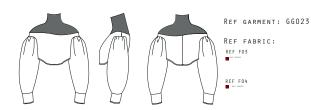

TRIMMINGS: T06: Invisible zipper

| REF: GG09                    | COLLECTION: INTO THE MYSTIC O | SEASON: Fall-Winter 2021     |
|------------------------------|-------------------------------|------------------------------|
| ITEM:Tailored sleeved blazer | SAMPLE SIZE: S                | AVAILABLE SIZES: <b>S-XL</b> |

Long sleeved jersey knit with off shoulders sleeves and irregular hem. the neck is 1x1 rib knit. The sleeves are puff sleeves.

REF F07

REF F08

#### COMMENTS:

1x1 ribbed neck and tubular finishing in cuffs and hem.

#### TRIMMINGS:

| REF: GG010                  | COLLECTION: INTO THE MYSTIC O | SEASON: Fall-Winter 2021 |
|-----------------------------|-------------------------------|--------------------------|
| ITEM:Oversized cuffs jacket | SAMPLE SIZE: S                | AVAILABLE SIZES:         |