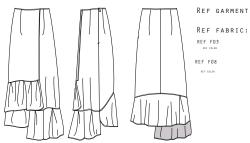

| COLLECTION: INTO THE MYSTIC O | SEASON: Fall-Winter 2021     |
|-------------------------|-------------------------------|------------------------------|
| ITEM:Volum sleeved coat | SAMPLE SIZE: S                | AVAILABLE SIZES: <b>S-XL</b> |

Long sleeved trench coat with asymmetrical sleeves with an opening and collar with lapel. Single breasted openning with two side panels and two welt pockets. In the back there are two side panels with a center seam, the hem has an openning. The sleeves are tailored sleeves with cuffs.



#### COMMENTS:

The garment has linning and a topstitching in the bottom.

#### TRIMMINGS:

T09: Button

























Ref garment: GG07 L00K 3 REF FABRIC: REF F010 REF COL02 REF HA 



(PTF









REF GARMENT: GG03

REF FABRIC: REF F03









REF GARMENT: GG15





REF GARMENT: GG09

REF FABRIC:

REF F07 BE7 C86833 REF F08 ....

REF FO4

REF F03

Common Common

/



and the

REF GARMENT: GG18

REF FABRIC: REF F07 817 001411 REF FO8 



















REF GARMENT: GG011



















REF GARMENT: GG19



# PLANNING AUTUMN-WINTER 2021



REF GARMENT: GGO4 REF FABRIC:



REF GÂRMENT: GG18

REF FABRIC: REF F07 NOT COLOR REF FO8

· ······ ·







Ref garment: GG15

REF FABRIC: REF F03 REF F08 REF COLOG



REF GARMENT: GG014

REF FABRIC: REF F07

L00K 9, 🖽 HA 100

REF GARMENT: GG07 REF FABRIC: REF F010 REF COLO2 REF COLO11 COLOS REF COLOS ×





REF FABRIC: