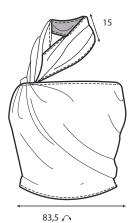

Slevlees with regular collar and a big volum with ruffles in the center and an elastic lace trim. The openning of the garment is an invisible zipper in the side and it has an exterior placket.

| REF F01   | REF F02   |                      |
|-----------|-----------|----------------------|
| REF COLO2 | REF COLO2 | REF COLO11 REF COLO3 |
|           | REF COLO8 | REF COLO6 REF COLO5  |

#### COMMENTS:

The finishing of the shirt is with an exterior binding tape in the big ruffle, and the sleeves and the hem overloack with a simple turn up and a topstitching.

#### TRIMMINGS:

T06: Invisible zipper T03: Elastic lace T01: Plastic button

| REF | COL07 |
|-----|-------|
|     | CULU/ |

| REF: GG02                                | COLLECTION: INTO THE MYSTIC O | SEASON: Fall-Winter 2021     |
|------------------------------------------|-------------------------------|------------------------------|
| ITEM:Short-sleeved shirt with<br>ruffles | SAMPLE SIZE: <b>S</b>         | available sizes: <b>S-XL</b> |