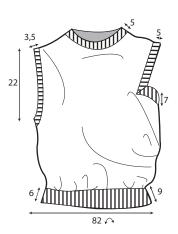

Sleevless tricot jersey with rounded ribbed neckline and an asymmetrical ribbed armholes and hem.

REF F03

COMMENTS:

1x1 ribbed armholes, hem and neck. Cut and sew and linking machine.

TRIMMINGS:

| REF: GG09                    | COLLECTION: INTO THE MYSTIC O | SEASON: Fall-Winter 2021     |
|------------------------------|-------------------------------|------------------------------|
| ITEM:Tailored sleeved blazer | SAMPLE SIZE: S                | AVAILABLE SIZES: <b>S-XL</b> |