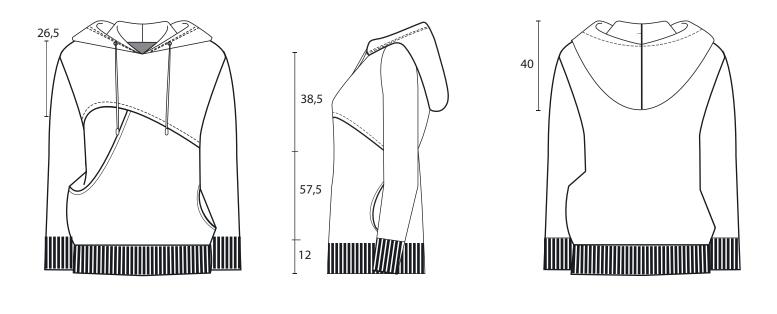

Long sleeved asymetrical sweatshirt with hood. In the front there is a round yoke and oversized irregular pockets. The cuffs and hems are ribbed.

| REF F010 | REF F07    |
|----------|------------|
|          | REF COLO11 |
|          |            |

#### COMMENTS:

binding tape sewn with overloack in the pockets and 1x1 rib knit in cuffs and hems.

TRIMMINGS:

t07: Eyelets

| REF: GG01                 | COLLECTION: INTO THE MYSTIC O | SEASON: Fall-Winter 2021 |
|---------------------------|-------------------------------|--------------------------|
| ITEM:Volum slevless shirt | SAMPLE SIZE: S                | AVAILABLE SIZES: S-XL    |