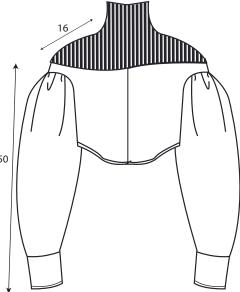

Long sleeved jersey knit with off shoulders sleeves and irregular hem. the neck is 1x1 rib knit. The sleeves are puff sleeves.

REF F07

REF F08

#### COMMENTS:

1x1 ribbed neck and tubular finishing in cuffs and hem.