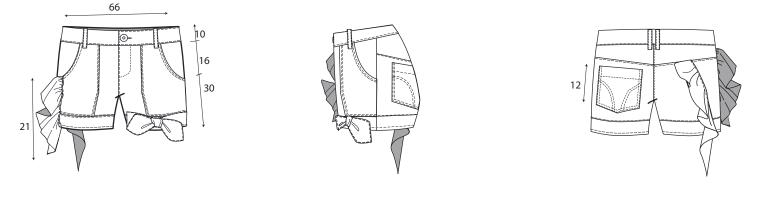

Denim long pants with waistband and four basic belt loops. In the front there are two side seams and ruffles. In the back there are two rounded patch pockets and ruffles.

REF F03

COMMENTS:

The hem is finished with an overloack with a simple turn up with topstitching topstitching. The waistband is cut on fold and sewn with machine.

TRIMMINGS:

T03: Denim button T05: Metalic zipper T010: Ruffles

| REF: GG020             | COLLECTION: INTO THE MYSTIC O | SEASON: Fall-Winter 2021     |
|------------------------|-------------------------------|------------------------------|
| ITEM:Short denim pants | SAMPLE SIZE: S                | AVAILABLE SIZES: <b>S-XL</b> |