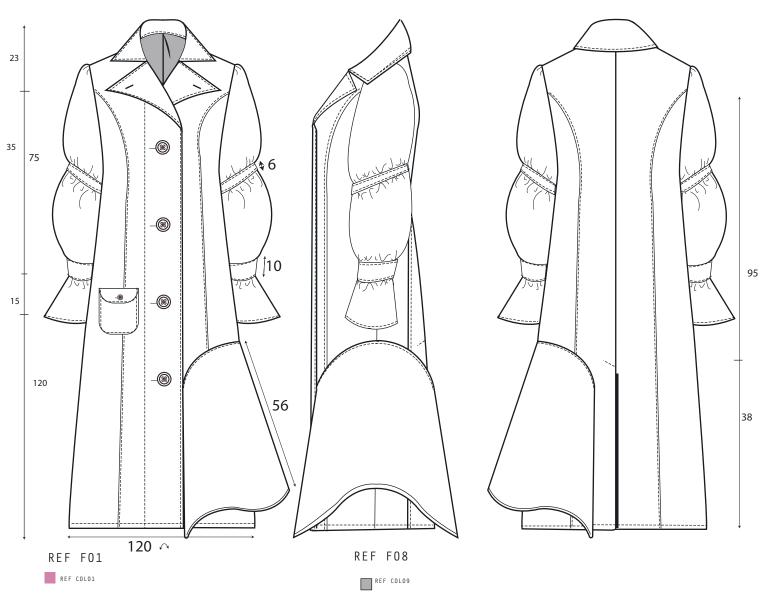

Long sleeved asymmetrical coat with oversized puritan collar. The opening is a single breasted opening with 5 buttons. The left side has a patch pocket with a ruffle as ornament. The back has two parts, the hem has an openning.

#### COMMENTS:

The garment has linning and a single topstitching in the sleeve's hem and the hem of the garment. The hem's openning in the back is in center seam. the right side is the upper part.

#### TRIMMINGS:

T04: Pink buttons

| REF: GG013              | COLLECTION: INTO THE MYSTIC O | SEASON: Fall-Winter 2021     |
|-------------------------|-------------------------------|------------------------------|
| ITEM:Volum sleeved coat | SAMPLE SIZE: S                | AVAILABLE SIZES: <b>S-XL</b> |