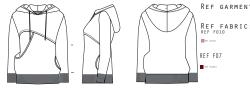

Sleevless tricot jersey with rounded ribbed neckline and an asymmetrical ribbed armholes and hem.

REF F03

COMMENTS:

1x1 ribbed armholes, hem and neck. Cut and sew and linking machine.

TRIMMINGS:

| REF: GG09                    | COLLECTION: INTO THE MYSTIC O | SEASON: Fall-Winter 2021     |
|------------------------------|-------------------------------|------------------------------|
| ITEM:Tailored sleeved blazer | SAMPLE SIZE: S                | AVAILABLE SIZES: <b>S-XL</b> |