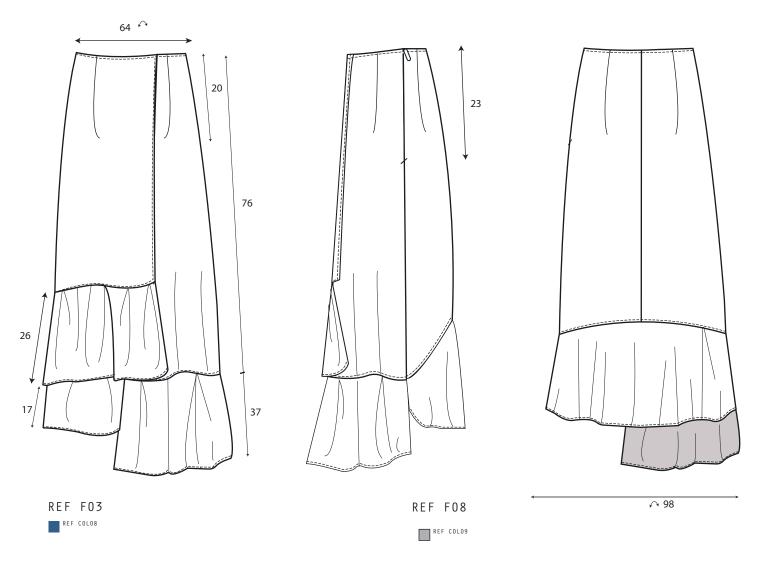

Denim long pants with waistband and four basic belt loops. In the front there are two side seams and ruffles. In the back there are two rounded patch pockets and ruffles.

REF F03

COMMENTS:

The hem is finished with an overloack with a simple turn up with topstitching topstitching. The waistband is cut on fold and sewn with machine.

Long sleeved jersey knit with off shoulders sleeves and irregular hem. the neck is 1x1 rib knit. The sleeves are puff sleeves.

REF F07

REF F08

#### COMMENTS:

1x1 ribbed neck and tubular finishing in cuffs and hem.