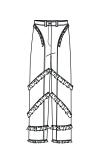

Denim long pants with waistband and four basic belt loops. In the front there are two side seams and ruffles. In the back there are two rounded patch pockets and ruffles.

REF F03

COMMENTS:

The hem is finished with an overloack with a simple turn up with topstitching topstitching. The waistband is cut on fold and sewn with machine.

TRIMMINGS:

T03: Denim button T05: Metalic zipper T010: Ruffles

| REF: GG020             | COLLECTION: INTO THE MYSTIC O | SEASON: Fall-Winter 2021     |
|------------------------|-------------------------------|------------------------------|
| ITEM:Short denim pants | SAMPLE SIZE: S                | AVAILABLE SIZES: <b>S-XL</b> |