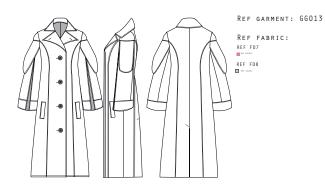

| REF: GG012 | COLLECTION: INTO THE MYSTIC O | SEASON: Fall-Winter 2021     |
|------------|-------------------------------|------------------------------|
|            | SAMPLE SIZE: S                | AVAILABLE SIZES: <b>S-XL</b> |

Long sleeved asymmetrical coat with oversized puritan collar. The opening is a single breasted opening with 5 buttons. The left side has a patch pocket with a ruffle as ornament. The back has two parts, the hem has an openning.

#### COMMENTS:

The garment has linning and a single topstitching in the sleeve's hem and the hem of the garment. The hem's openning in the back is in center seam. the right side is the upper part.

#### TRIMMINGS:

T04: Pink buttons

| REF: GG013              | COLLECTION: INTO THE MYSTIC O | SEASON: Fall-Winter 2021     |
|-------------------------|-------------------------------|------------------------------|
| ITEM:Volum sleeved coat | SAMPLE SIZE: S                | AVAILABLE SIZES: <b>S-XL</b> |