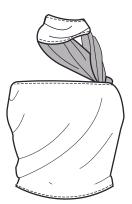

Slevlees with regular collar and a big volum with ruffles in the center and an elastic lace trim. The openning of the garment is an invisible zipper in the side and it has an exterior placket.

| REF F01   | REF F02   |                      |
|-----------|-----------|----------------------|
| REF COLO2 | REF COLO2 | REF COLO11 REF COLO3 |
|           | REF COLO8 | REF COLO6 REF COLO5  |

#### COMMENTS:

The finishing of the shirt is with an exterior binding tape in the big ruffle, and the sleeves and the hem overloack with a simple turn up and a topstitching.

#### TRIMMINGS:

T06: Invisible zipper T03: Elastic lace T01: Plastic button

| REF | COL07 |
|-----|-------|
|     | CULU/ |

| REF: GG02                                | COLLECTION: INTO THE MYSTIC O | SEASON: Fall-Winter 2021     |
|------------------------------------------|-------------------------------|------------------------------|
| ITEM:Short-sleeved shirt with<br>ruffles | SAMPLE SIZE: <b>S</b>         | available sizes: <b>S-XL</b> |