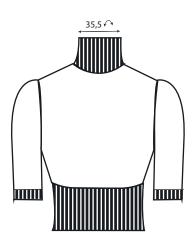

Short sleeved shirt with round neckline. There is a ruffle that goes from the center to the right side. In the back there is two big and large ruffles in each side. The openning of the garment is an invisible zipper in the back.

REF F04

#### COMMENTS:

The finishing of the neckline is an interior bias sewn in the interior neckline, and in sleevles and hem overloack with a simple turn up and a topstitching.

#### TRIMMINGS:

T06: Invisible zipper

| REF: GG03        | COLLECTION: INTO THE MYSTIC O | SEASON: Fall-Winter 2021     |
|------------------|-------------------------------|------------------------------|
| ITEM:knot jersey | SAMPLE SIZE: <b>S</b>         | AVAILABLE SIZES: <b>S-XL</b> |