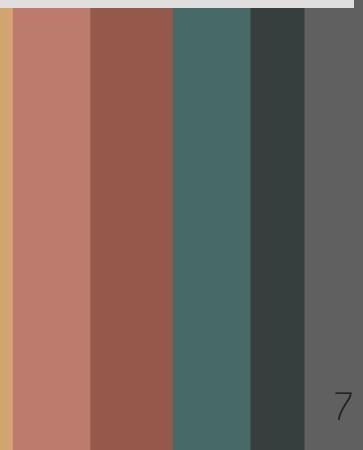

KWN logo available in two colors which is coal black and golden putty. We choose coal black because it looks more netral for any items / products while the golden putty is choosen to bring the luxury sense.