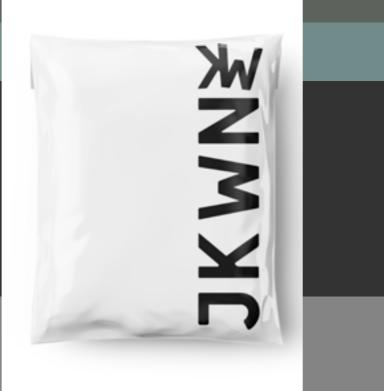

## PACKAGING

#### BOX DIMENSION:

24cm x 19cm x 8cm available in 3 colors with different details on the inside

POLYMAILER PLASTIC SIZE :

35cm x 42cm