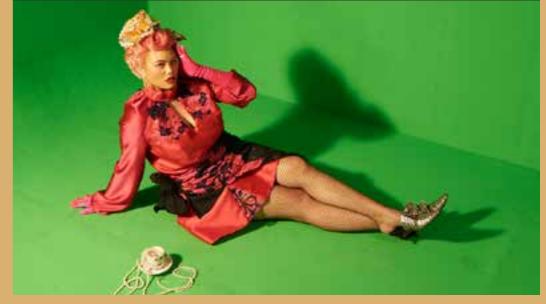

### CARNEVALE MINI COLLECTION LOOKBOOK

LOOK 1 SIZE: BUST: 127CM WAIST: 112 CM HIPS: 133 CM

LOOK 1 PRICE DRESS: IDR 999.999 SKIRT: IDR 399.999

LOOK 2 SIZE: BUST: 130CM WAIST: 112 CM HIPS: 133 - 140 CM

LOOK 2 PRICE DRESS: IDR 799.999 SARONG IDR 599.999