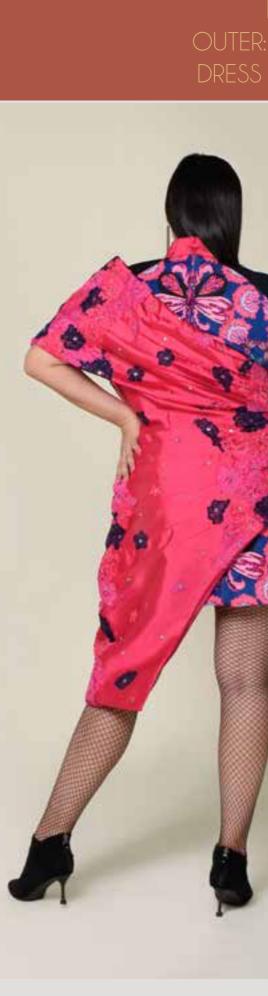

### CARNEVALE MINI COLLECTION LOOKBOOK

LOOK 1 SIZE: BUST: 127CM WAIST: 112 CM HIPS: 133 CM

LOOK 1 PRICE DRESS: IDR 999.999 SKIRT: IDR 399.999

LOOK 2 SIZE: BUST: 130CM WAIST: 112 CM HIPS: 133 - 140 CM

LOOK 2 PRICE DRESS: IDR 799.999 SARONG IDR 599.999

WAIST: 112 CM

HIPS: 130 CM

LOOK 3 PRICE TOP: IDR 599.999 OBI IDR 299.999 PANTS: IDR 599.999

LOOK 3 SIZE: BUST: 127 CM WAIST: 112 CM HIPS: 130 CM

OOK 3 PRICE : IDR 799.999 IDR <u>599.999</u>