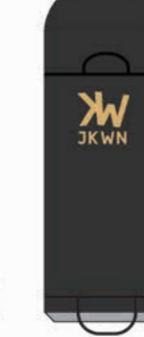

### BRAND LOGO

JKWN have their brand logo into two which is logogram and logotype. Both logogram and logotype use the same font, Leixo. Leixo is a fancy stencil with a lots of features to use.

The logogram is from the letter "K" and "W". it explain that the letter "K" stand out KWAN while because this brand for womenswear so the letter "W" stand out for Women. The logotype is explain the brand name which is JKWN.

KWN logo available in two colors which is coal black and golden putty. We choose coal black because it looks more netral for any items / products while the golden putty is choosen to bring the luxury sense.