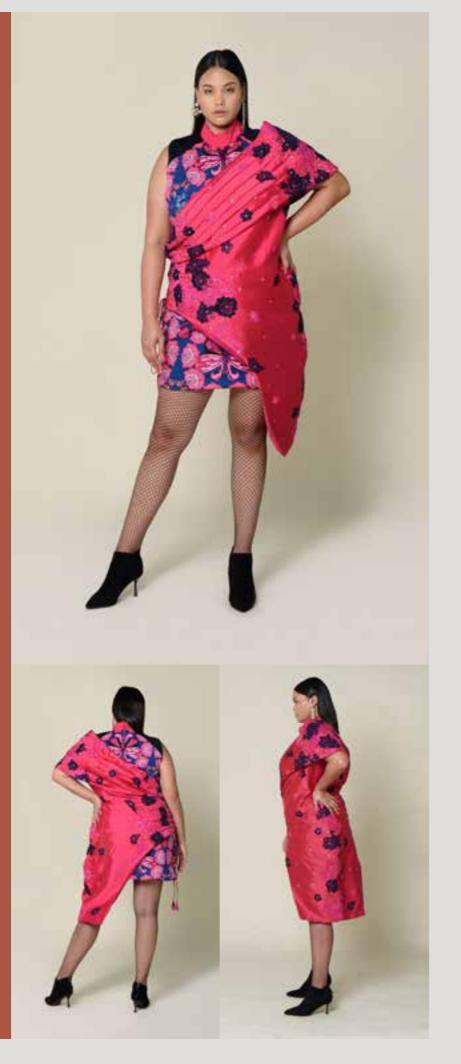

### CARNEVALE MINI COLLECTION LOOKBOOK

LOOK 1 SIZE: BUST: 127CM WAIST: 112 CM HIPS: 133 CM

LOOK 1 PRICE DRESS: IDR 999.999 SKIRT: IDR 399.999

LOOK 2 SIZE: BUST: 130CM WAIST: 112 CM HIPS: 133 - 140 CM

LOOK 2 PRICE DRESS: IDR 799.999 SARONG IDR 599.999

WAIST: 112 CM

HIPS: 130 CM

LOOK 3 PRICE TOP: IDR 599.999 OBI IDR 299.999 PANTS: IDR 599.999

LOOK 3 SIZE: BUST: 127 CM WAIST: 112 CM HIPS: 130 CM

OOK 3 PRICE : IDR 799.999 IDR <u>599.999</u>