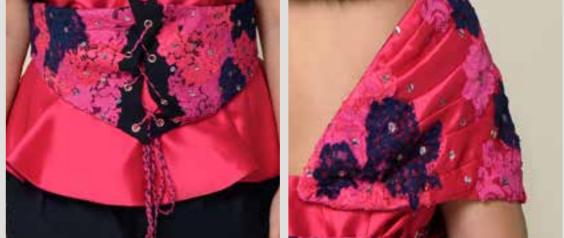

### CARNEVALE MINI COLLECTION LOOKBOOK

LOOK 1 SIZE: BUST: 127CM WAIST: 112 CM HIPS: 133 CM

LOOK 1 PRICE DRESS: IDR 999.999 SKIRT: IDR 399.999

LOOK 2 SIZE: BUST: 130CM WAIST: 112 CM HIPS: 133 - 140 CM

LOOK 2 PRICE DRESS: IDR 799.999 SARONG IDR 599.999

WAIST: 112 CM

HIPS: 130 CM

LOOK 3 PRICE TOP: IDR 599.999 OBI IDR 299.999 PANTS: IDR 599.999

LOOK 3 SIZE: BUST: 127 CM WAIST: 112 CM HIPS: 130 CM

OOK 3 PRICE : IDR 799.999 IDR <u>599.999</u>