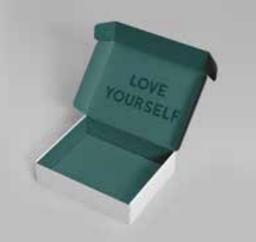

## PACKAGING

#### BOX DIMENSION:

24cm x 19cm x 8cm available in 3 colors with different details on the inside

POLYMAILER PLASTIC SIZE :

35cm x 42cm