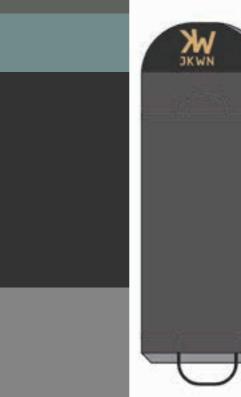

## PACKAGING

#### GARME NT BAGS SIZE : 165cm x 60cm

31

Т

Η

А

К

 $\mathbf{O}$ 

U