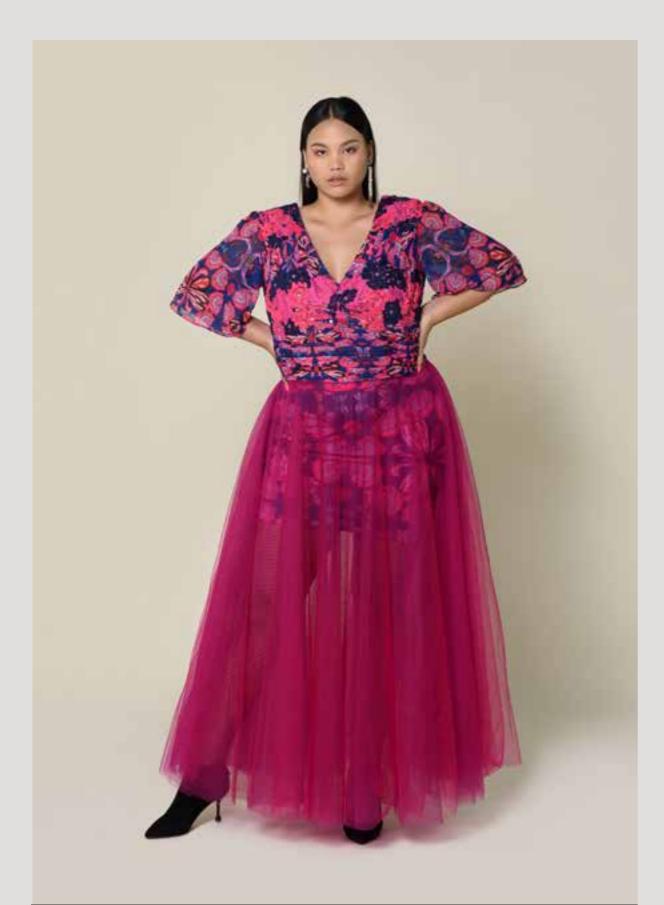

### CARNEVALE MINI COLLECTION LOOKBOOK

LOOK 1 SIZE: BUST: 127CM WAIST: 112 CM HIPS: 133 CM

LOOK 1 PRICE DRESS: IDR 999.999 SKIRT: IDR 399.999

LOOK 2 SIZE: BUST: 130CM WAIST: 112 CM HIPS: 133 - 140 CM

LOOK 2 PRICE DRESS: IDR 799.999 SARONG IDR 599.999