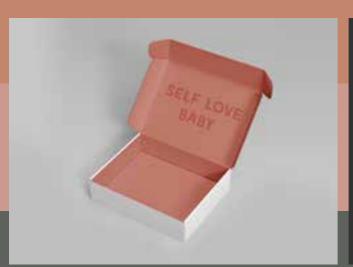

## PACKAGING

#### BOX DIMENSION:

24cm x 19cm x 8cm available in 3 colors with different details on the inside

POLYMAILER PLASTIC SIZE :

35cm x 42cm