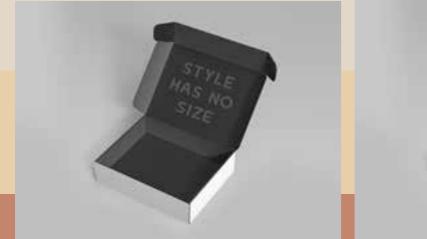

## PACKAGING

#### BOX DIMENSION:

24cm x 19cm x 8cm available in 3 colors with different details on the inside

POLYMAILER PLASTIC SIZE :

35cm x 42cm