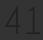

### CARNEVALE MINI COLLECTION LOOKBOOK

LOOK 1 SIZE: BUST: 127CM WAIST: 112 CM HIPS: 133 CM

LOOK 1 PRICE DRESS: IDR 999.999 SKIRT: IDR 399.999

LOOK 2 SIZE: BUST: 130CM WAIST: 112 CM HIPS: 133 - 140 CM

LOOK 2 PRICE DRESS: IDR 799.999 SARONG IDR 599.999

WAIST: 112 CM

HIPS: 130 CM

LOOK 3 PRICE TOP: IDR 599.999 OBI IDR 299.999 PANTS: IDR 599.999

LOOK 3 SIZE: BUST: 127 CM WAIST: 112 CM HIPS: 130 CM

OOK 3 PRICE : IDR 799.999 IDR <u>599.999</u>