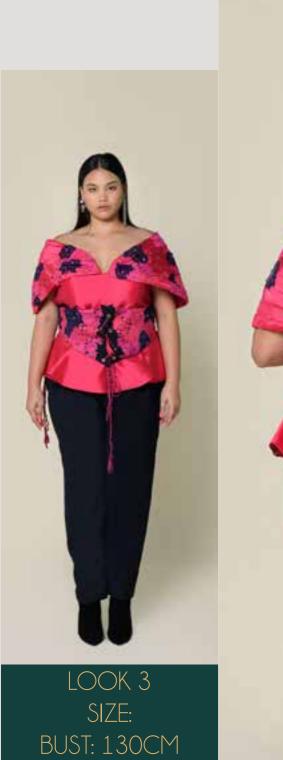

### CARNEVALE MINI COLLECTION LOOKBOOK

LOOK 1 SIZE: BUST: 127CM WAIST: 112 CM HIPS: 133 CM

LOOK 1 PRICE DRESS: IDR 999.999 SKIRT: IDR 399.999

LOOK 2 SIZE: BUST: 130CM WAIST: 112 CM HIPS: 133 - 140 CM

LOOK 2 PRICE DRESS: IDR 799.999 SARONG IDR 599.999

WAIST: 112 CM

HIPS: 130 CM

LOOK 3 PRICE TOP: IDR 599.999 OBI IDR 299.999 PANTS: IDR 599.999

LOOK 3 SIZE: BUST: 127 CM WAIST: 112 CM HIPS: 130 CM

OOK 3 PRICE : IDR 799.999 IDR <u>599.999</u>