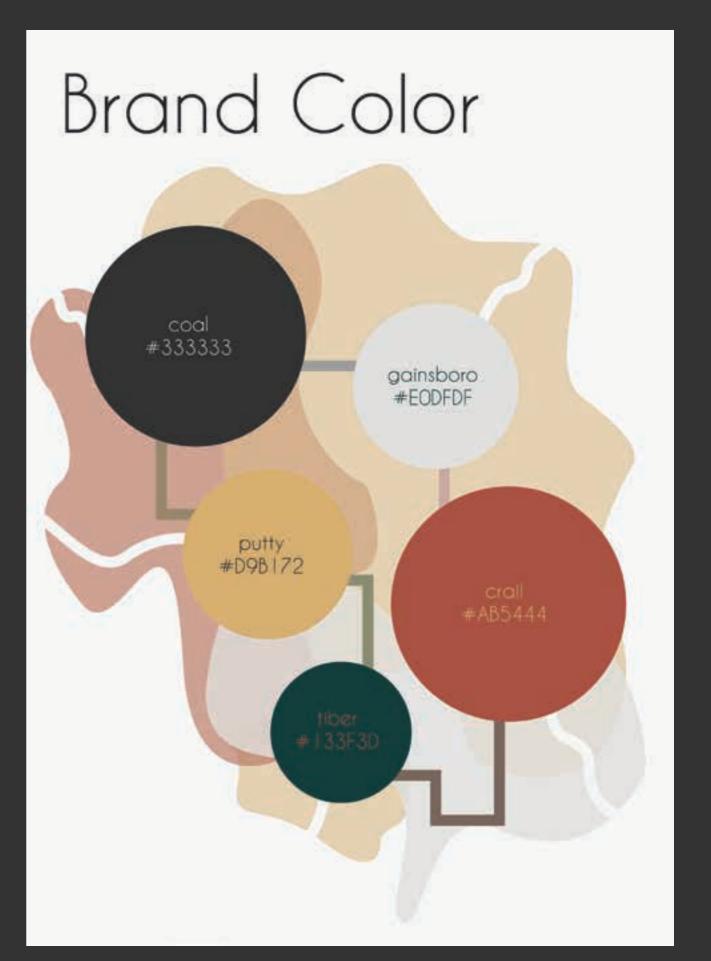

KWN logo available in two colors which is coal black and golden putty. We choose coal black because it looks more netral for any items / products while the golden putty is choosen to bring the luxury sense.