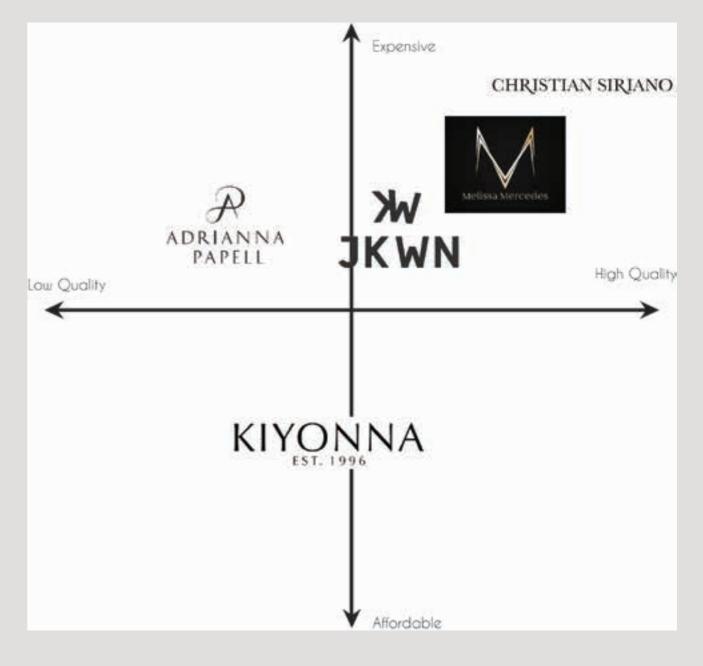

#### Place: NYC

From the scheme above, it shows that Christian Siriano is the most expensive one with very high quality, then in a second place is Melissa Mercedes. The price quite high and the quality still very good. Then there is Adrianna Papell and JKWN in a same position but different quality. Adrianna Papell offers medium to high price range but the quality not so good. While JKWN offers medium to high price range with better quality. And the last brand competitors are Kiyonna. Kiyonna offers product with quite affordable price with so-so quality.