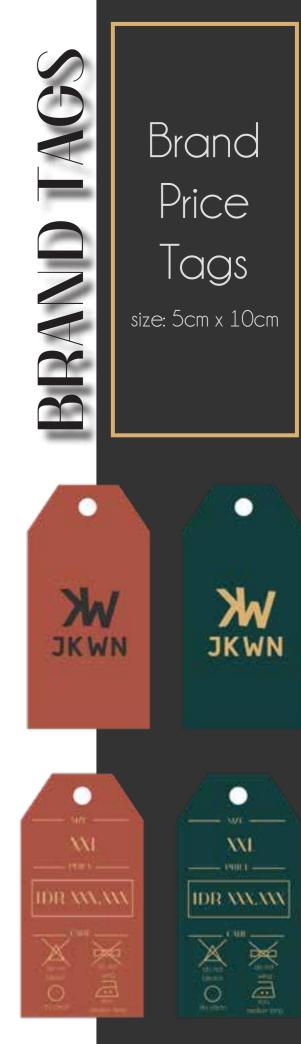

## PACKAGING

#### BOX DIMENSION:

24cm x 19cm x 8cm available in 3 colors with different details on the inside

POLYMAILER PLASTIC SIZE :

35cm x 42cm