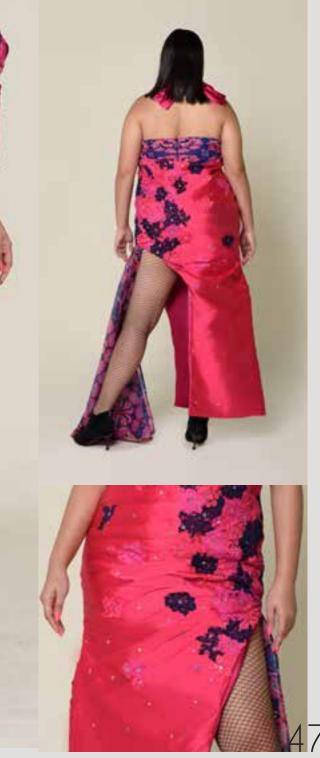

### CARNEVALE MINI COLLECTION LOOKBOOK

LOOK 1 SIZE: BUST: 127CM WAIST: 112 CM HIPS: 133 CM

LOOK 1 PRICE DRESS: IDR 999.999 SKIRT: IDR 399.999

LOOK 2 SIZE: BUST: 130CM WAIST: 112 CM HIPS: 133 - 140 CM

LOOK 2 PRICE DRESS: IDR 799.999 SARONG IDR 599.999