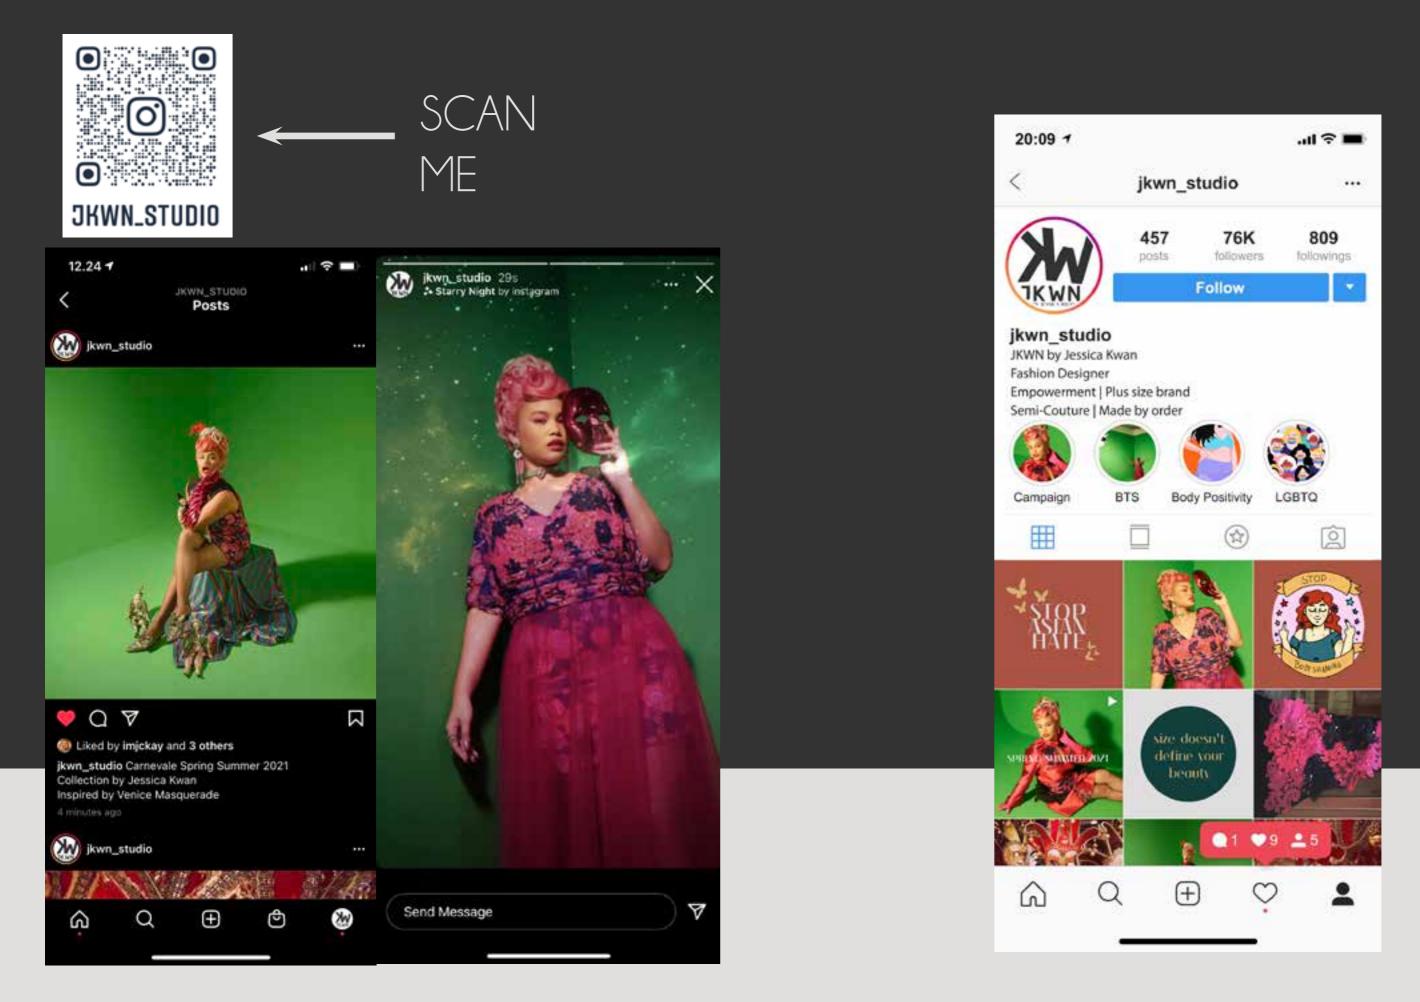

The lower and upper case could be used to create a mixture of a stencil touched multifunctional headline. Leixo includes in sans serif family. This font is used for the brand logo. The font shape looks more strong, bold and powerful.

### BRAND MOODBOARD

"how you love yourself is how you teach others to love you,,







(3





### BUSINESS CARD





size: 9cm x 5,5cm











## PACKAGING









#### BOX DIMENSION:

24cm x 19cm x 8cm available in 3 colors with different details on the inside





POLYMAILER PLASTIC SIZE :

35cm x 42cm













#### GARME NT BAGS SIZE : 165cm x 60cm

31



Т

Η

А

К

 $\mathbf{O}$ 

U

A

R

D



THANK YOU CARD SIZE : 15cm x 10cm

**STICKERS** 4cm x 4cm





be your own reason to smile



STYLE HAS NO SIZE



size doesn't define your beauty











### CARNEVALE MINI COLLECTION LOOKBOOK









LOOK 1 SIZE: BUST: 127CM WAIST: 112 CM HIPS: 133 CM



LOOK 1 PRICE DRESS: IDR 999.999 SKIRT: IDR 399.999





LOOK 2 SIZE: BUST: 130CM WAIST: 112 CM HIPS: 133 - 140 CM





LOOK 2 PRICE DRESS: IDR 799.999 SARONG IDR 599.999





WAIST: 112 CM

HIPS: 130 CM







LOOK 3 PRICE TOP: IDR 599.999 OBI IDR 299.999 PANTS: IDR 599.999





LOOK 3 SIZE: BUST: 127 CM WAIST: 112 CM HIPS: 130 CM





OOK 3 PRICE : IDR 799.999 IDR <u>599.999</u>







#### LOOK 5 PRICE DRESS: IDR 1.199.999



# thank you.