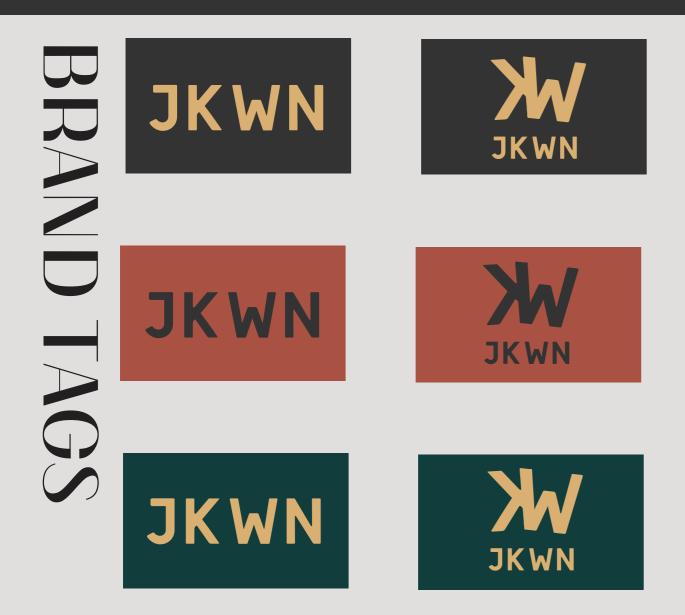

### BRAND LOGO

JKWN have their brand logo into two which is logogram and logotype. Both logogram and logotype use the same font, Leixo. Leixo is a fancy stencil with a lots of features to use.

The logogram is from the letter "K" and "W". it explain that the letter "K" stand out KWAN while because this brand for womenswear so the letter "W" stand out for Women. The logotype is explain the brand name which is JKWN.

KWN logo available in two colors which is coal black and golden putty. We choose coal black because it looks more netral for any items / products while the golden putty is choosen to bring the luxury sense.