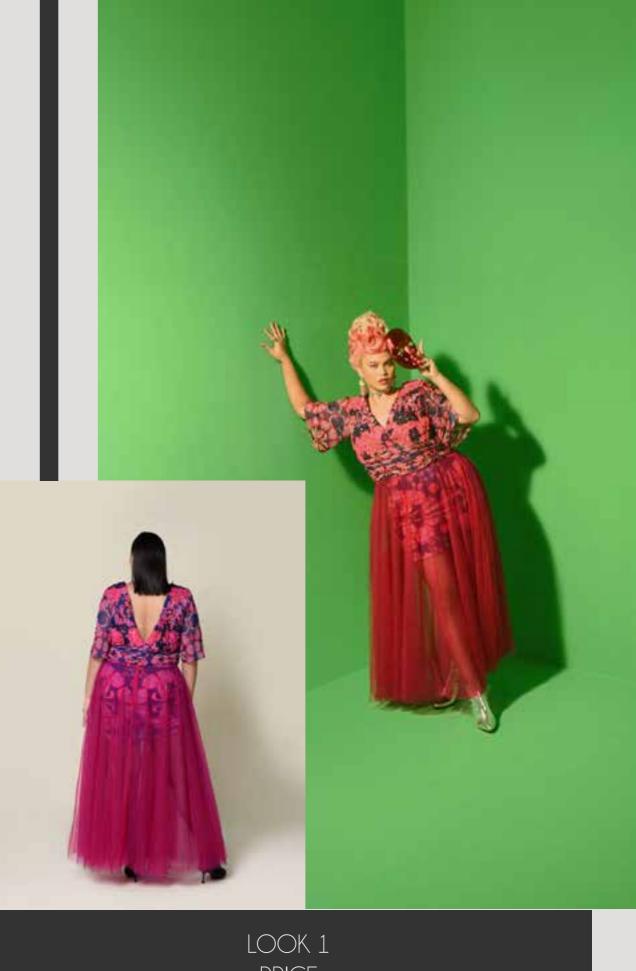

### CARNEVALE MINI COLLECTION LOOKBOOK

LOOK 1 SIZE: BUST: 127CM WAIST: 112 CM HIPS: 133 CM

LOOK 1 PRICE DRESS: IDR 999.999 SKIRT: IDR 399.999

LOOK 2 SIZE: BUST: 130CM WAIST: 112 CM HIPS: 133 - 140 CM

LOOK 2 PRICE DRESS: IDR 799.999 SARONG IDR 599.999