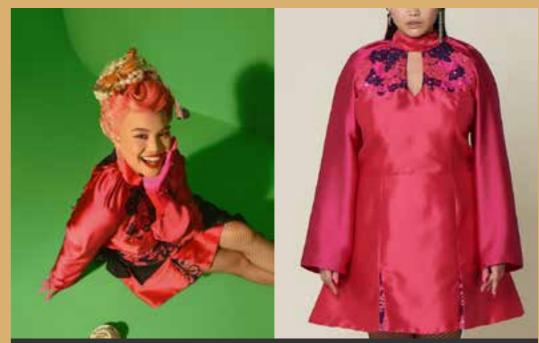

### CARNEVALE MINI COLLECTION LOOKBOOK

LOOK 1 SIZE: BUST: 127CM WAIST: 112 CM HIPS: 133 CM

LOOK 1 PRICE DRESS: IDR 999.999 SKIRT: IDR 399.999

LOOK 2 SIZE: BUST: 130CM WAIST: 112 CM HIPS: 133 - 140 CM

LOOK 2 PRICE DRESS: IDR 799.999 SARONG IDR 599.999