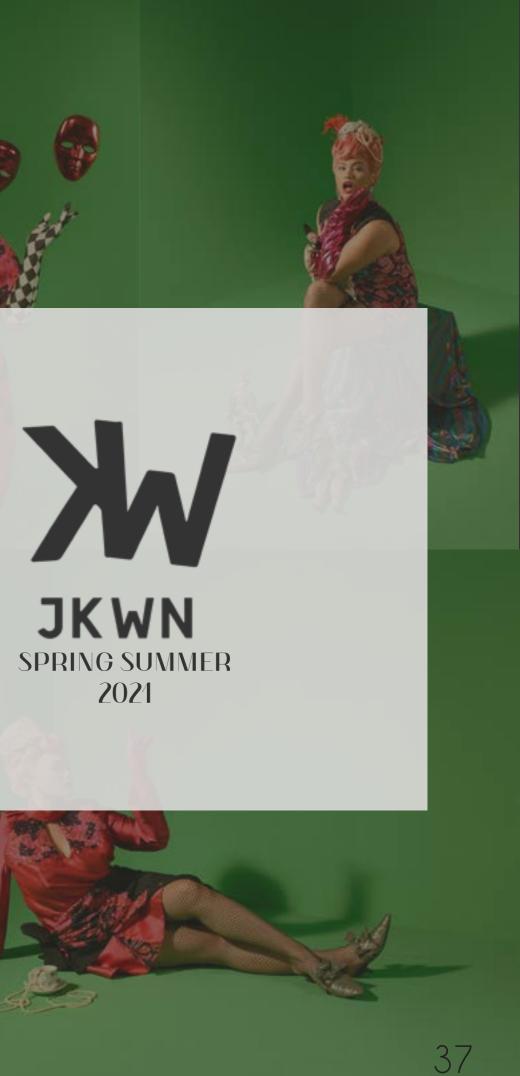

### BRAND LOGO

JKWN have their brand logo into two which is logogram and logotype. Both logogram and logotype use the same font, Leixo. Leixo is a fancy stencil with a lots of features to use.

The logogram is from the letter "K" and "W". it explain that the letter "K" stand out KWAN while because this brand for womenswear so the letter "W" stand out for Women. The logotype is explain the brand name which is JKWN.

KWN logo available in two colors which is coal black and golden putty. We choose coal black because it looks more netral for any items / products while the golden putty is choosen to bring the luxury sense.