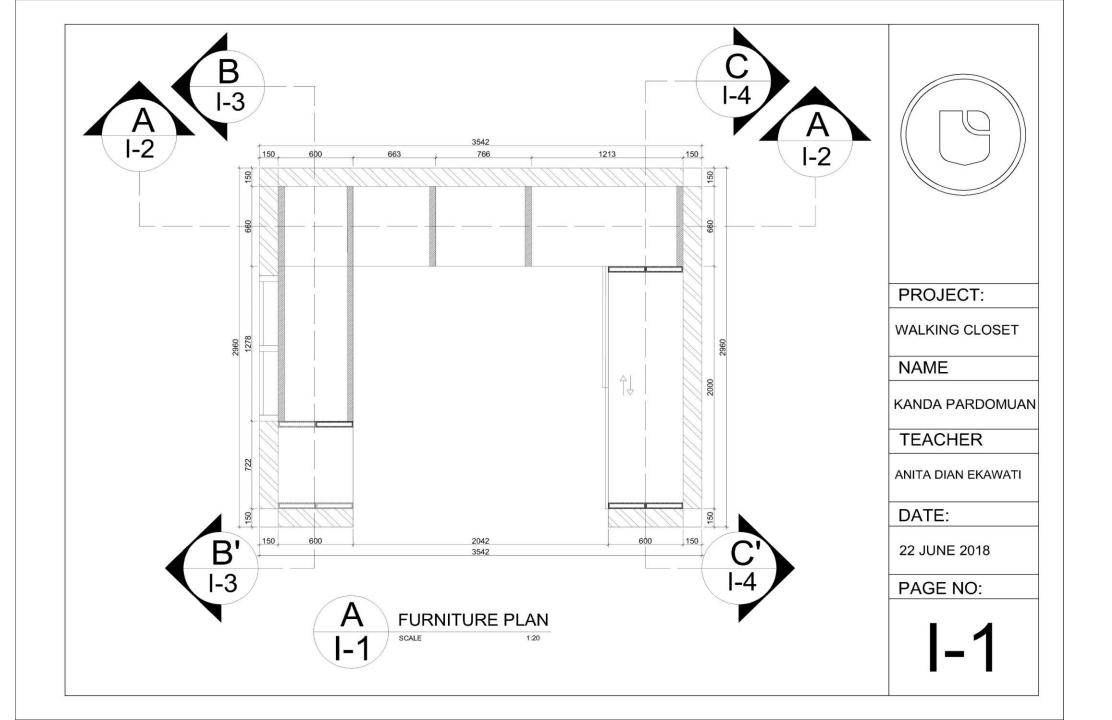

# PROJECT 1 - WALKING CLOSET DESIGN (modern concept)

| ND. | ITEM             |   | DIMENSION (CM) |    |
|-----|------------------|---|----------------|----|
|     |                  | D | W              | Н  |
| 1   | SUIT<br>TROUSERS |   | 47<br>89       | 75 |
| 3   | SHIRT            |   | 51             | 74 |

| 4 | T-SHIRT           |    | 51 | 74 |
|---|-------------------|----|----|----|
| 5 | SHORTS            |    |    |    |
| 6 | STACKS OF CLOTHES | 40 | 30 | 25 |

| 7 | SHDES     |    | 55 | 27 |
|---|-----------|----|----|----|
|   |           |    |    |    |
| 8 | TOWELS    | 40 | 25 | 30 |
|   |           |    |    |    |
| 9 | BED COVER | 40 | 25 | 30 |
|   |           |    |    |    |

| 10 | BAGS           |    | 28 | 48 |
|----|----------------|----|----|----|
| 11 | SAFETY DEPOSIT | 20 | 30 | 20 |
| 12 | SDCKS          |    | 51 | 20 |