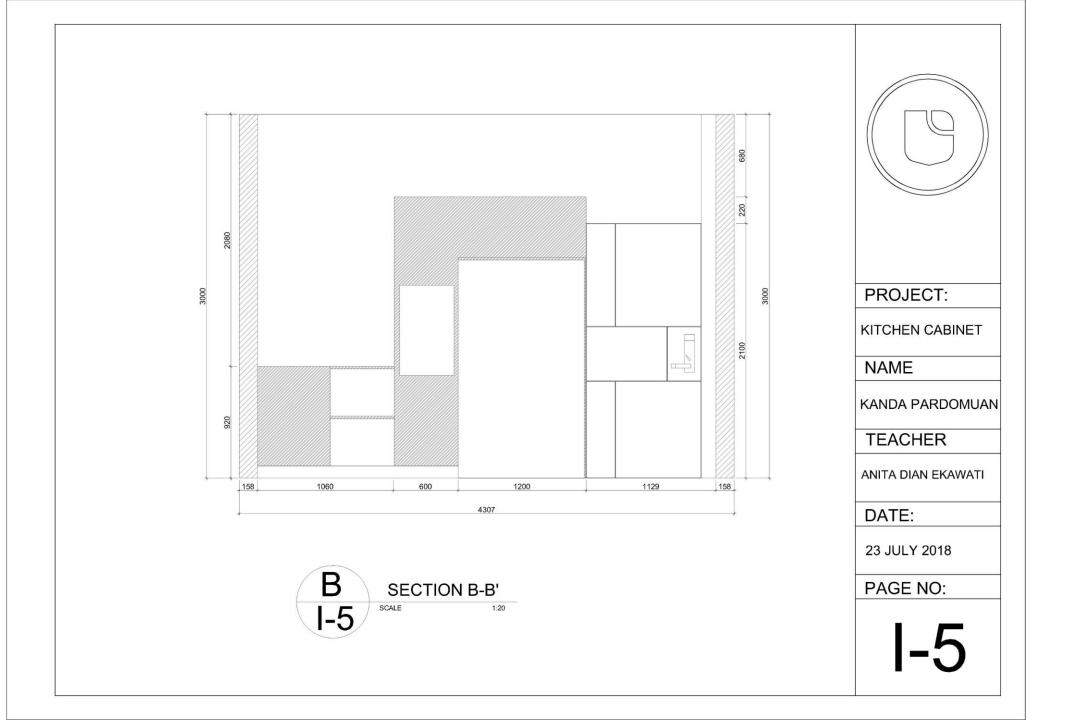

# PROJECT 2 - KITCHEN CABINET DESIGN (CONTEMPORARY CONCEPT)

#### RESEARCH

| ND.    | ITEM                 |    | DIMENSION (CM) |     |
|--------|----------------------|----|----------------|-----|
|        |                      | D  | W              | Н   |
| 1<br>2 | REFRIDGERATOR 1 DODR | 68 | 70             | 180 |
|        | REFRIDGERATOR 2 DOOR | 68 | 92             | 180 |

| 4 | MICROWAVE      | 39 | 47 | 29 |
|---|----------------|----|----|----|
|   | SANTUNO        |    |    |    |
| 5 | STANDING STOVE | 60 | 90 | 90 |
| 6 | ELECTRIC STOVE | 36 | 67 |    |

| 7 | WATER DISPENSER | 30 | 35 | 100 |
|---|-----------------|----|----|-----|
| 8 | CODKER HOOD     | 50 | 90 | 90  |
| 9 | DVEN            | 62 | 60 | 60  |

| 10 | SINK  | 50 | 85             | 48 |
|----|-------|----|----------------|----|
| 11 | PLATE |    | 30 IN DIAMETER |    |
| 12 | FRYER | 25 | 25             | 55 |

| 7 | SAUCE PAN   | 180 | 180 | 90  |
|---|-------------|-----|-----|-----|
| 8 | SAUCE POT   | 25  | 25  | 130 |
| 9 | CUTLERY SET | 15  | 25  | 8   |