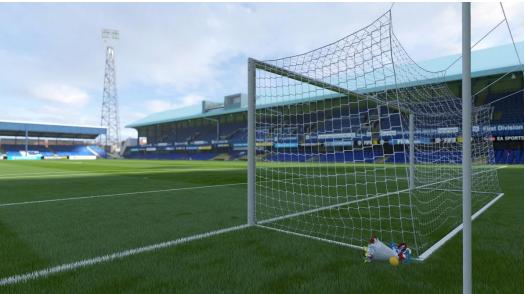

#### Concept –

The concept and Inspiration of the Divider itself comes from one instrument used in one of my favourite sports a goal post from the game of Soccer/Football. Football itself a team sport played between two teams of eleven players with a spherical ball. It is played by 250 million players in over 200 countries and dependencies, making it the world's most popular sport. The game is played on a rectangular field with a goal at each end. The object of the game is to score by moving the ball beyond the goal line into the opposing goal. The Goal post in the game of soccer is the determination of the score in which each team obtains as the ball enters the goal post. The rattan wicker in this divider represents the net in the goal post as also the square shaped box in which items can be placed. The divider is divided into 3 modules in which each is connected and foldable within each other. The cabinet inside the module is able to turn around 360 degrees making a loop which symbolizes that in the game of soccer the ball can come and be shot from any angle and direction making the goalkeeper aware and sharpened all around making his surrounding still which is represented geometrically within this divider.