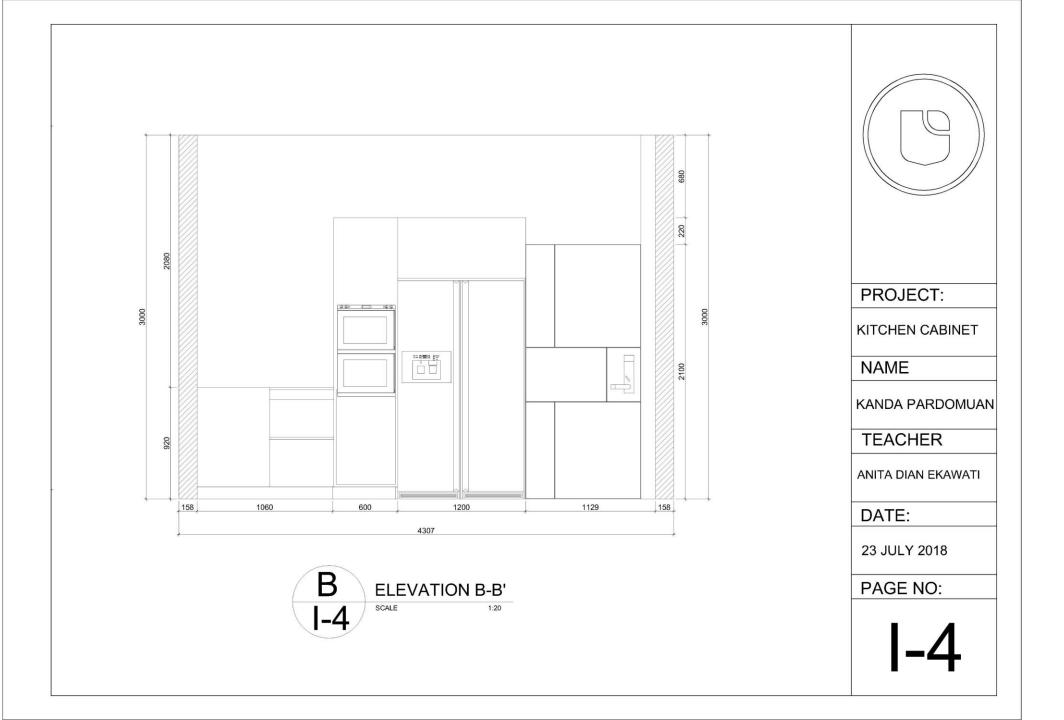

# PROJECT 2 - KITCHEN CABINET DESIGN (CONTEMPORARY CONCEPT)

#### RESEARCH

| ND.    | ITEM                 |    | DIMENSION (CM) |     |
|--------|----------------------|----|----------------|-----|
|        |                      | D  | W              | Н   |
| 1<br>2 | REFRIDGERATOR 1 DODR | 68 | 70             | 180 |
|        | REFRIDGERATOR 2 DOOR | 68 | 92             | 180 |

| 4 | MICROWAVE      | 39 | 47 | 29 |
|---|----------------|----|----|----|
|   | SANTUNO        |    |    |    |
| 5 | STANDING STOVE | 60 | 90 | 90 |
| 6 | ELECTRIC STOVE | 36 | 67 |    |

| 7 | WATER DISPENSER | 30 | 35 | 100 |
|---|-----------------|----|----|-----|
| 8 | CODKER HOOD     | 50 | 90 | 90  |
| 9 | DVEN            | 62 | 60 | 60  |

| 10 | SINK  | 50 | 85             | 48 |
|----|-------|----|----------------|----|
| 11 | PLATE |    | 30 IN DIAMETER |    |
| 12 | FRYER | 25 | 25             | 55 |

| 7 | SAUCE PAN   | 180 | 180 | 90  |
|---|-------------|-----|-----|-----|
| 8 | SAUCE POT   | 25  | 25  | 130 |
| 9 | CUTLERY SET | 15  | 25  | 8   |