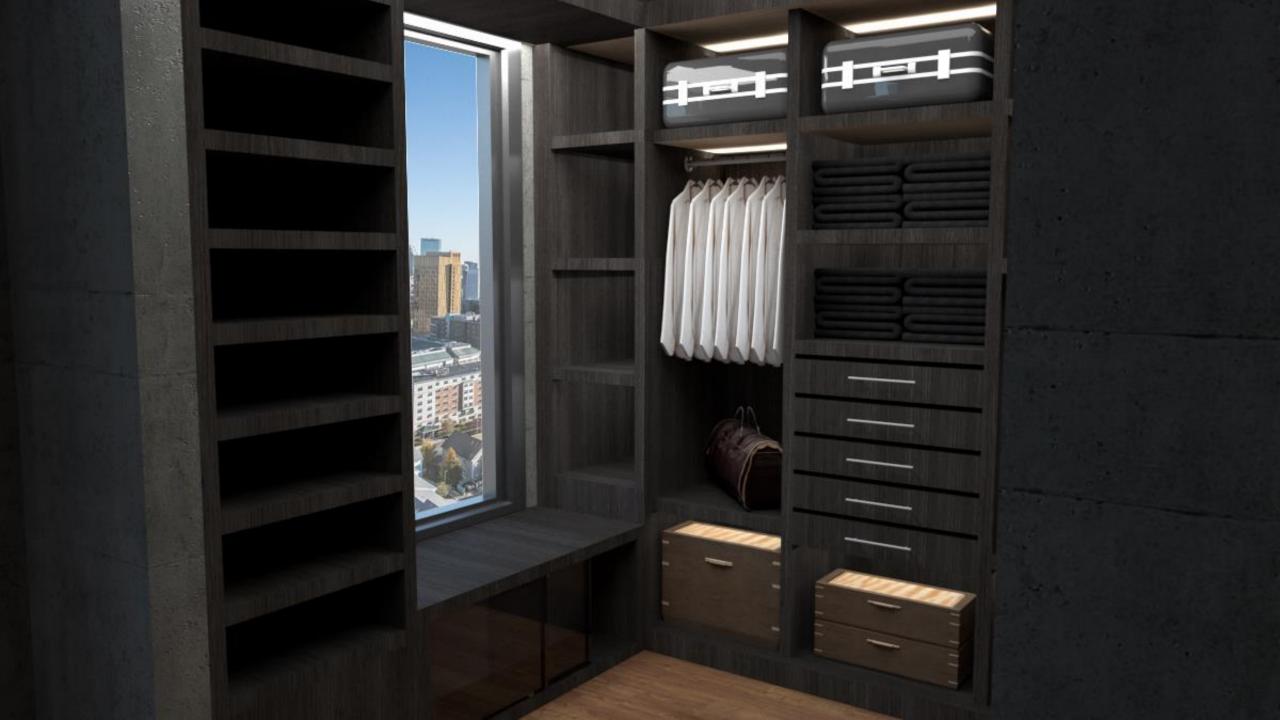

# PROJECT 1 - WALKING CLOSET DESIGN (modern concept)

| ND. | ITEM             |   | DIMENSION (CM) |    |
|-----|------------------|---|----------------|----|
|     |                  | D | W              | Н  |
| 1   | SUIT<br>TROUSERS |   | 47<br>89       | 75 |
| 3   | SHIRT            |   | 51             | 74 |

| 4 | T-SHIRT           |    | 51 | 74 |
|---|-------------------|----|----|----|
| 5 | SHORTS            |    |    |    |
| 6 | STACKS OF CLOTHES | 40 | 30 | 25 |

| 7 | SHDES     |    | 55 | 27 |
|---|-----------|----|----|----|
|   |           |    |    |    |
| 8 | TOWELS    | 40 | 25 | 30 |
|   |           |    |    |    |
| 9 | BED COVER | 40 | 25 | 30 |
|   |           |    |    |    |

| 10 | BAGS           |    | 28 | 48 |
|----|----------------|----|----|----|
| 11 | SAFETY DEPOSIT | 20 | 30 | 20 |
| 12 | SDCKS          |    | 51 | 20 |

## PERSPECTIVES