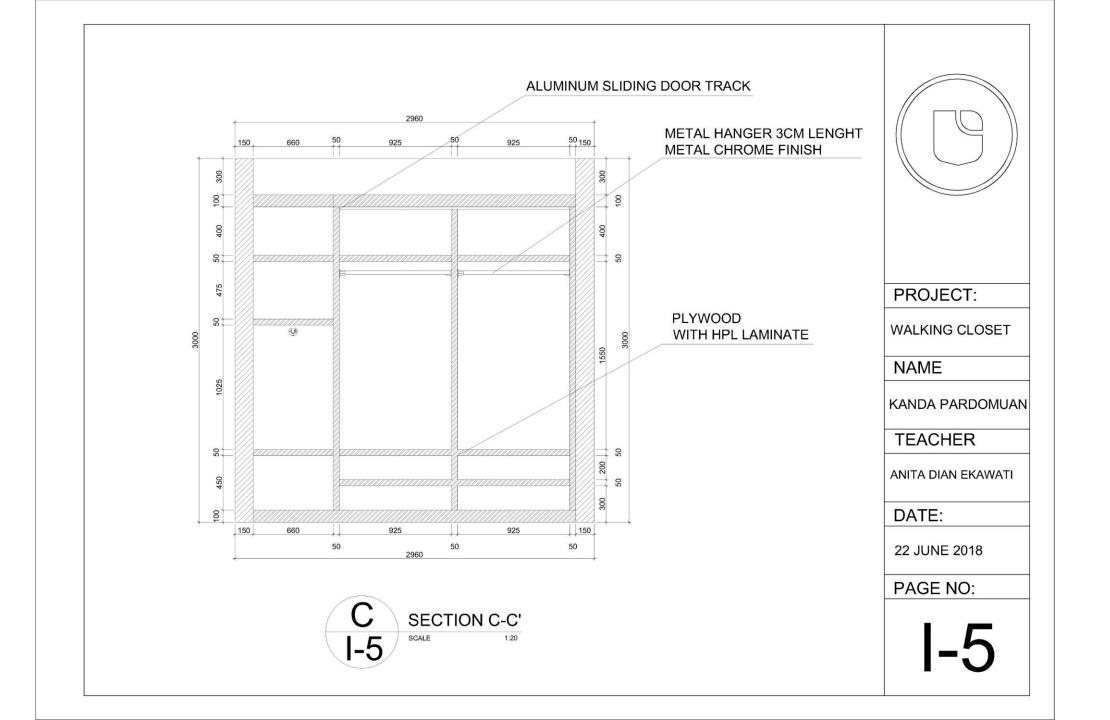

# PROJECT 1 - WALKING CLOSET DESIGN (modern concept)

| ND. | ITEM             |   | DIMENSION (CM) |    |
|-----|------------------|---|----------------|----|
|     |                  | D | W              | Н  |
| 1   | SUIT<br>TROUSERS |   | 47<br>89       | 75 |
| 3   | SHIRT            |   | 51             | 74 |

| 4 | T-SHIRT           |    | 51 | 74 |
|---|-------------------|----|----|----|
| 5 | SHORTS            |    |    |    |
| 6 | STACKS OF CLOTHES | 40 | 30 | 25 |

| 7 | SHDES     |    | 55 | 27 |
|---|-----------|----|----|----|
|   |           |    |    |    |
| 8 | TOWELS    | 40 | 25 | 30 |
|   |           |    |    |    |
| 9 | BED COVER | 40 | 25 | 30 |
|   |           |    |    |    |

| 10 | BAGS           |    | 28 | 48 |
|----|----------------|----|----|----|
| 11 | SAFETY DEPOSIT | 20 | 30 | 20 |
| 12 | SDCKS          |    | 51 | 20 |