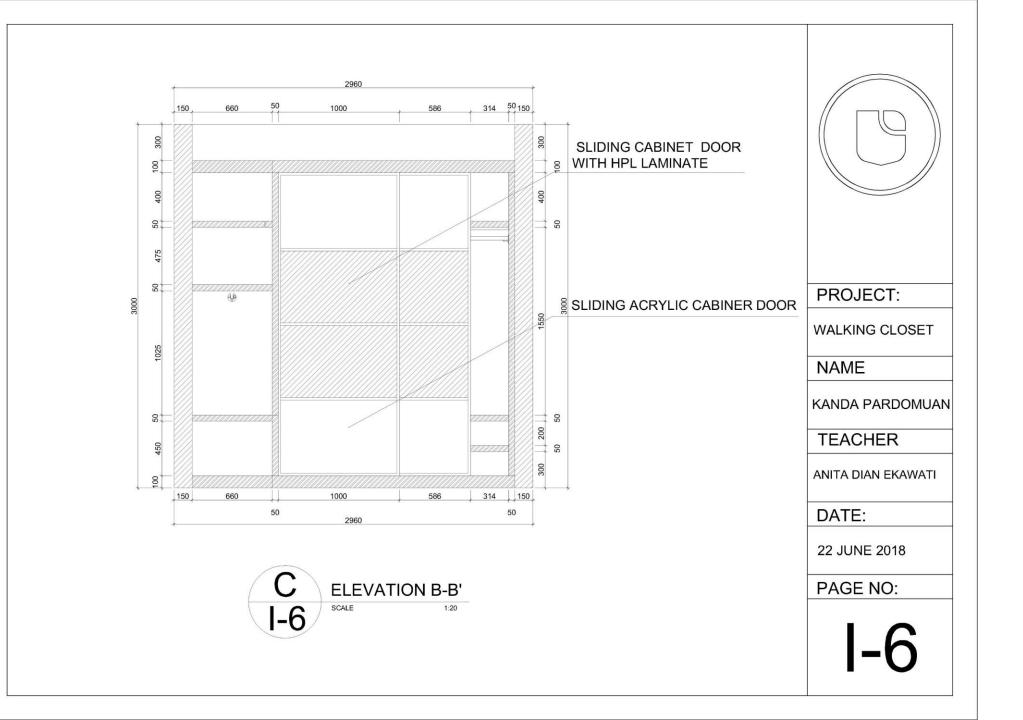

# PROJECT 1 - WALKING CLOSET DESIGN (modern concept)

| ND. | ITEM             |   | DIMENSION (CM) |    |
|-----|------------------|---|----------------|----|
|     |                  | D | W              | Н  |
| 1   | SUIT<br>TROUSERS |   | 47<br>89       | 75 |
| 3   | SHIRT            |   | 51             | 74 |

| 4 | T-SHIRT           |    | 51 | 74 |
|---|-------------------|----|----|----|
| 5 | SHORTS            |    |    |    |
| 6 | STACKS OF CLOTHES | 40 | 30 | 25 |

| 7 | SHDES     |    | 55 | 27 |
|---|-----------|----|----|----|
|   |           |    |    |    |
| 8 | TOWELS    | 40 | 25 | 30 |
|   |           |    |    |    |
| 9 | BED COVER | 40 | 25 | 30 |
|   |           |    |    |    |

| 10 | BAGS           |    | 28 | 48 |
|----|----------------|----|----|----|
| 11 | SAFETY DEPOSIT | 20 | 30 | 20 |
| 12 | SDCKS          |    | 51 | 20 |