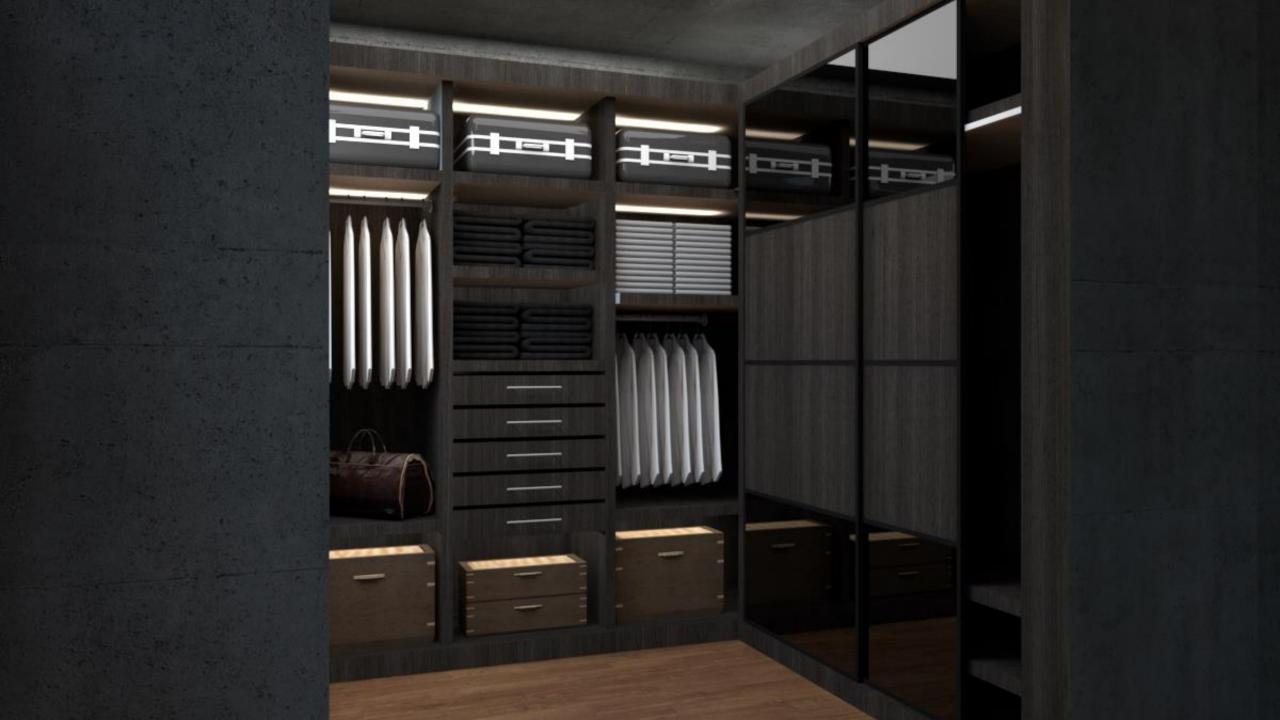

# PROJECT 1 - WALKING CLOSET DESIGN (modern concept)

| ND. | ITEM             |   | DIMENSION (CM) |    |
|-----|------------------|---|----------------|----|
|     |                  | D | W              | Н  |
| 1   | SUIT<br>TROUSERS |   | 47<br>89       | 75 |
| 3   | SHIRT            |   | 51             | 74 |

| 4 | T-SHIRT           |    | 51 | 74 |
|---|-------------------|----|----|----|
| 5 | SHORTS            |    |    |    |
| 6 | STACKS OF CLOTHES | 40 | 30 | 25 |

| 7 | SHDES     |    | 55 | 27 |
|---|-----------|----|----|----|
|   |           |    |    |    |
| 8 | TOWELS    | 40 | 25 | 30 |
|   |           |    |    |    |
| 9 | BED COVER | 40 | 25 | 30 |
|   |           |    |    |    |

| 10 | BAGS           |    | 28 | 48 |
|----|----------------|----|----|----|
| 11 | SAFETY DEPOSIT | 20 | 30 | 20 |
| 12 | SDCKS          |    | 51 | 20 |

## PERSPECTIVES