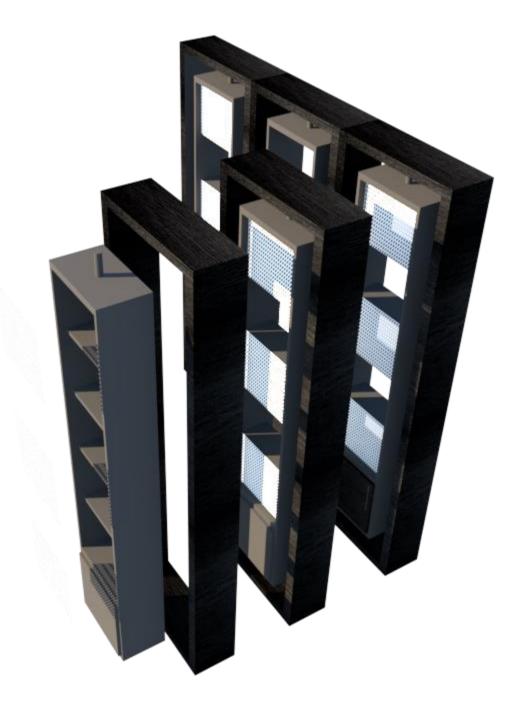

er is the determination of the score in which each team obtains as the ball enters the goal post. The rattan wicker in this divider represents the net in the goal post as also the square shaped box in which items can be placed. The divider is divided into 3 modules in which each is connected and foldable within each other. The cabinet inside the module is able to turn around 360 degrees making a loop which symbolizes that in the game of soccer the ball can come and be shot from any angle and direction making the goalkeeper aware and sharpened all around making his surrounding still which is represented geometrically within this divider.

Material –

- RATTAN WICKER 190mm X 220mm
- PLYWOOD
- DARK GREY DUCD FINISHING

### Mood board/Inspirations







#### AXONOMETRIC



#### FRONT VIEW





#### EXPLODED VIEW

#### PROGRESS