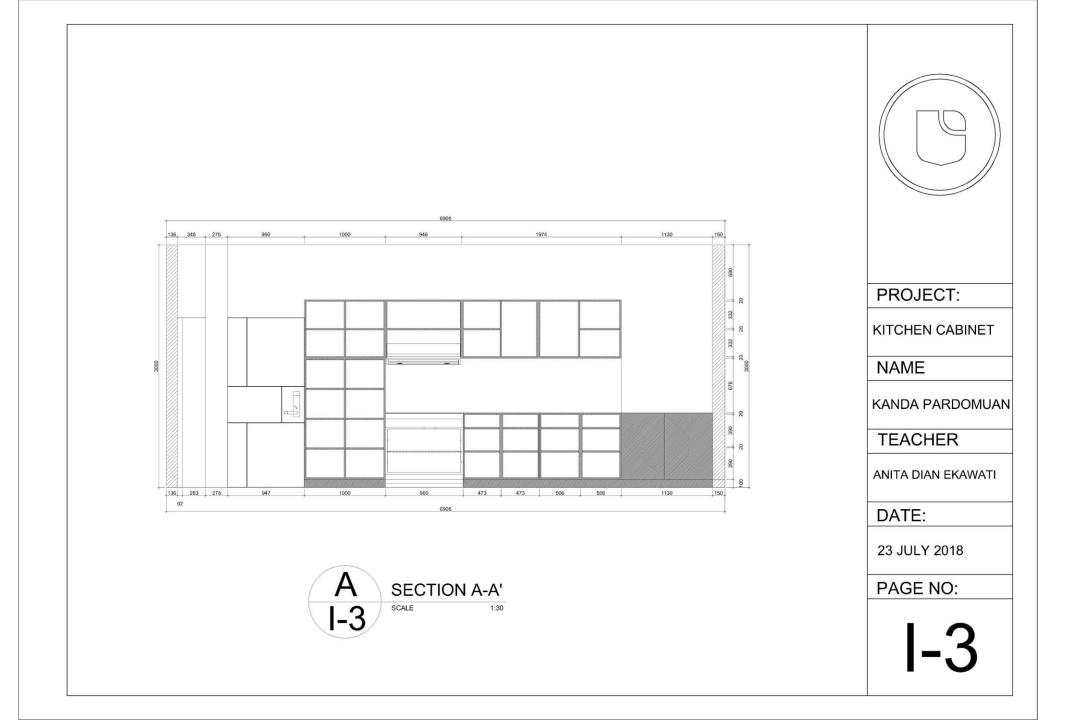

# PROJECT 2 - KITCHEN CABINET DESIGN (CONTEMPORARY CONCEPT)

#### RESEARCH

| ND.    | ITEM                 |    | DIMENSION (CM) |     |
|--------|----------------------|----|----------------|-----|
|        |                      | D  | W              | Н   |
| 1<br>2 | REFRIDGERATOR 1 DODR | 68 | 70             | 180 |
|        | REFRIDGERATOR 2 DOOR | 68 | 92             | 180 |

| 4 | MICROWAVE      | 39 | 47 | 29 |
|---|----------------|----|----|----|
|   | SANTUNO        |    |    |    |
| 5 | STANDING STOVE | 60 | 90 | 90 |
| 6 | ELECTRIC STOVE | 36 | 67 |    |

| 7 | WATER DISPENSER | 30 | 35 | 100 |
|---|-----------------|----|----|-----|
| 8 | CODKER HOOD     | 50 | 90 | 90  |
| 9 | DVEN            | 62 | 60 | 60  |

| 10 | SINK  | 50 | 85             | 48 |
|----|-------|----|----------------|----|
| 11 | PLATE |    | 30 IN DIAMETER |    |
| 12 | FRYER | 25 | 25             | 55 |

| 7 | SAUCE PAN   | 180 | 180 | 90  |
|---|-------------|-----|-----|-----|
| 8 | SAUCE POT   | 25  | 25  | 130 |
| 9 | CUTLERY SET | 15  | 25  | 8   |