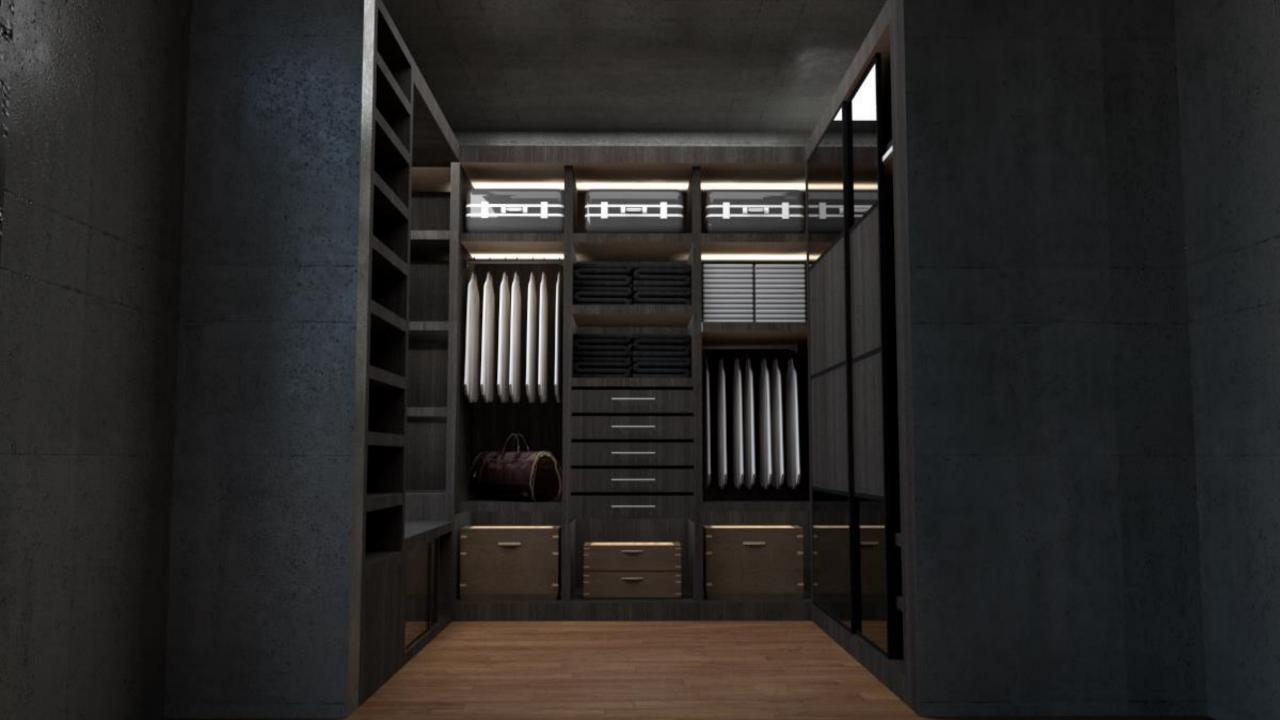

|
|-----|------------------|---|----------------|----|
|     |                  | D | W              | Н  |
| 1   | SUIT<br>TROUSERS |   | 47<br>89       | 75 |
| 3   | SHIRT            |   | 51             | 74 |

| 4 | T-SHIRT           |    | 51 | 74 |
|---|-------------------|----|----|----|
| 5 | SHORTS            |    |    |    |
| 6 | STACKS OF CLOTHES | 40 | 30 | 25 |

| 7 | SHDES     |    | 55 | 27 |
|---|-----------|----|----|----|
|   |           |    |    |    |
| 8 | TOWELS    | 40 | 25 | 30 |
|   |           |    |    |    |
| 9 | BED COVER | 40 | 25 | 30 |
|   |           |    |    |    |

| 10 | BAGS           |    | 28 | 48 |
|----|----------------|----|----|----|
| 11 | SAFETY DEPOSIT | 20 | 30 | 20 |
| 12 | SDCKS          |    | 51 | 20 |















## PERSPECTIVES







# PROJECT 2 - KITCHEN CABINET DESIGN (CONTEMPORARY CONCEPT)

#### RESEARCH

| ND.    | ITEM                 |    | DIMENSION (CM) |     |
|--------|----------------------|----|----------------|-----|
|        |                      | D  | W              | Н   |
| 1<br>2 | REFRIDGERATOR 1 DODR | 68 | 70             | 180 |
|        | REFRIDGERATOR 2 DOOR | 68 | 92             | 180 |

| 4 | MICROWAVE      | 39 | 47 | 29 |
|---|----------------|----|----|----|
|   | SANTUNO        |    |    |    |
| 5 | STANDING STOVE | 60 | 90 | 90 |
| 6 | ELECTRIC STOVE | 36 | 67 |    |

| 7 | WATER DISPENSER | 30 | 35 | 100 |
|---|-----------------|----|----|-----|
| 8 | CODKER HOOD     | 50 | 90 | 90  |
| 9 | DVEN            | 62 | 60 | 60  |

| 10 | SINK  | 50 | 85             | 48 |
|----|-------