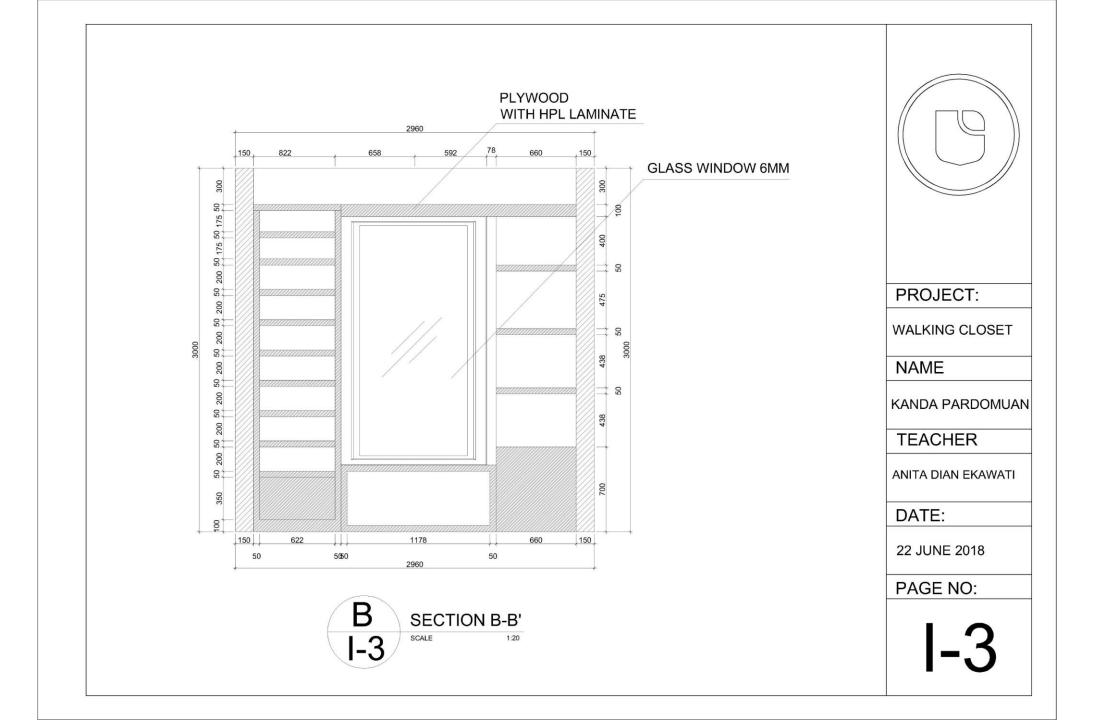

# PROJECT 1 - WALKING CLOSET DESIGN (modern concept)

| ND. | ITEM             |   | DIMENSION (CM) |    |
|-----|------------------|---|----------------|----|
|     |                  | D | W              | Н  |
| 1   | SUIT<br>TROUSERS |   | 47<br>89       | 75 |
| 3   | SHIRT            |   | 51             | 74 |

| 4 | T-SHIRT           |    | 51 | 74 |
|---|-------------------|----|----|----|
| 5 | SHORTS            |    |    |    |
| 6 | STACKS OF CLOTHES | 40 | 30 | 25 |

| 7 | SHDES     |    | 55 | 27 |
|---|-----------|----|----|----|
|   |           |    |    |    |
| 8 | TOWELS    | 40 | 25 | 30 |
|   |           |    |    |    |
| 9 | BED COVER | 40 | 25 | 30 |
|   |           |    |    |    |

| 10 | BAGS           |    | 28 | 48 |
|----|----------------|----|----|----|
| 11 | SAFETY DEPOSIT | 20 | 30 | 20 |
| 12 | SDCKS          |    | 51 | 20 |