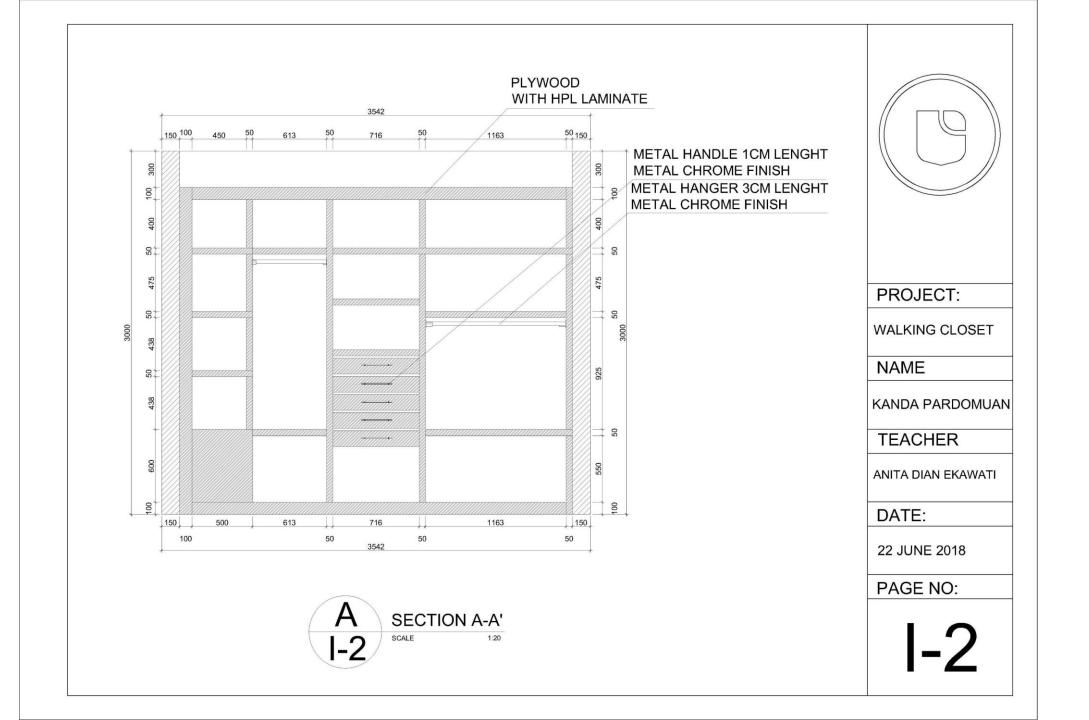

# PROJECT 1 - WALKING CLOSET DESIGN (modern concept)

| ND. | ITEM             |   | DIMENSION (CM) |    |
|-----|------------------|---|----------------|----|
|     |                  | D | W              | Н  |
| 1   | SUIT<br>TROUSERS |   | 47<br>89       | 75 |
| 3   | SHIRT            |   | 51             | 74 |

| 4 | T-SHIRT           |    | 51 | 74 |
|---|-------------------|----|----|----|
| 5 | SHORTS            |    |    |    |
| 6 | STACKS OF CLOTHES | 40 | 30 | 25 |

| 7 | SHDES     |    | 55 | 27 |
|---|-----------|----|----|----|
|   |           |    |    |    |
| 8 | TOWELS    | 40 | 25 | 30 |
|   |           |    |    |    |
| 9 | BED COVER | 40 | 25 | 30 |
|   |           |    |    |    |

| 10 | BAGS           |    | 28 | 48 |
|----|----------------|----|----|----|
| 11 | SAFETY DEPOSIT | 20 | 30 | 20 |
| 12 | SDCKS          |    | 51 | 20 |