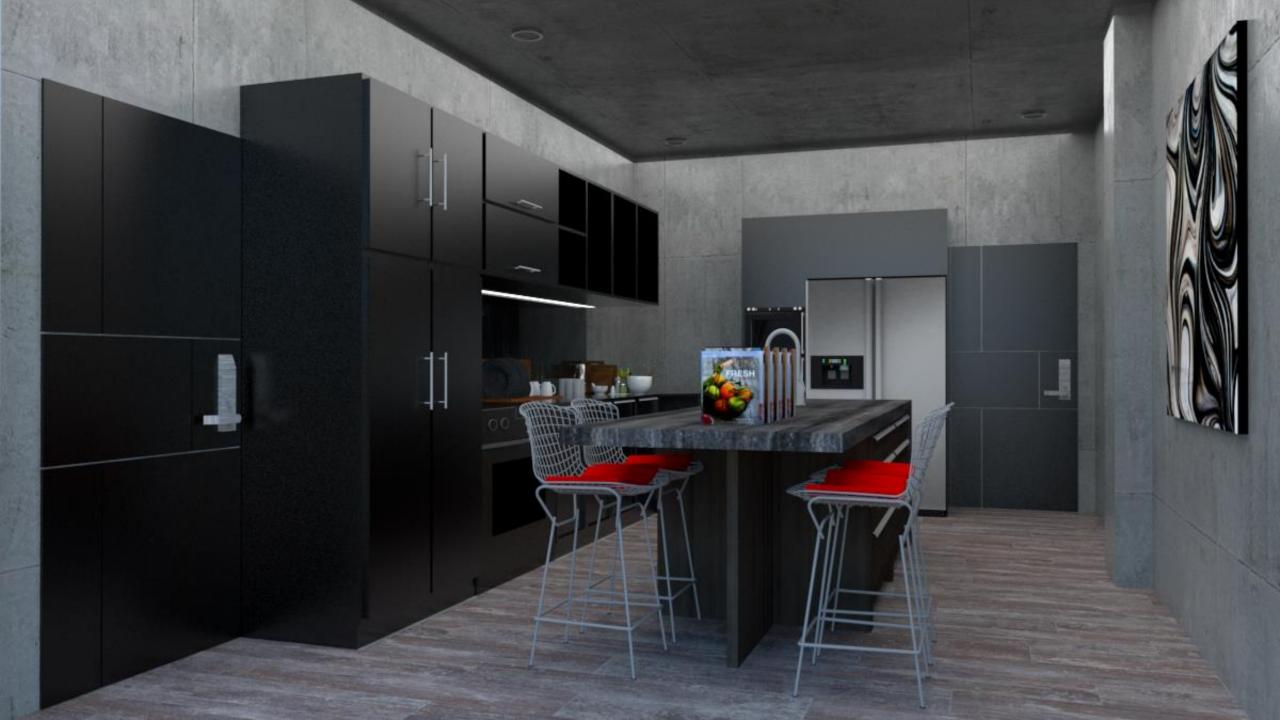

|                               |
| 9 | Code   536   639   732   740   753   757   838   846   854   946   Size(m   L V   311(28) 106 6 | Size(mm) Size(inch)   52.3 x 36mm 202 x 108   65.3 x 39mm 211 x 109   72.9 x 32mm 300 x 104   72.9 x 40mm 300 x 104   72.9 x 53mm 300 x 201   72.9 x 53mm 300 x 204   83.3 x 38mm 300 x 204   83.3 x 38mm 300 x 204   83.3 x 46mm 307 x 108   83.3 x 54mm 307 x 201   98.9 x 46mm 401 x 113   VO-PIECE CANS(RECTANGLE)   m) Size(inch)   V H L W and soft colspan="2">Size(inch)   0 28 403 206 102   Size(inch) Parts of Suitab   2   Size(inch) Parts of Suitab   2 2   30 403 206 102   Size(inch) <td co<="" td=""><td>le Product<br/>is in Oil, etc.</td></td> | <td>le Product<br/>is in Oil, etc.</td> | le Product<br>is in Oil, etc. |











## PERSPECTIVES







# FINAL - ROOM DIVIDER

### THREE SIXTY DIVIDER

#### Concept –

The concept and Inspiration of the Divider itself comes from one instrument used in one of my favourite sports a goal post from the game of Soccer/Football. Football itself a team sport played between two teams of eleven players with a spherical ball. It is played by 250 million players in over 200 countries and dependencies, making it the world's most popular sport. The game is played on a rectangular field with a goal at each end. The object of the game is to score by moving the ball beyond the goal line into the opposing goal. The Goal post in the game of soccer is the determination of the score in which each team obtains as the ball enters the goal post. The rattan wicker in this divider represents the net in the go