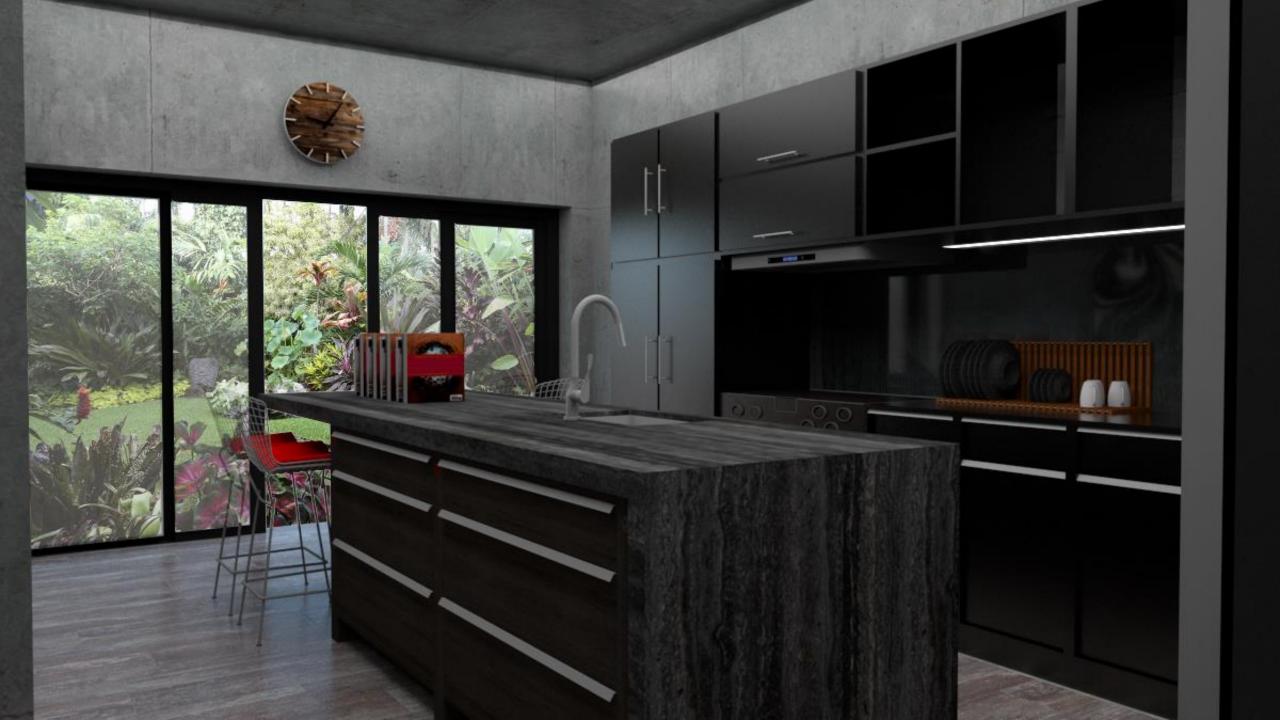

|                               |
| 9 | Code   536   639   732   740   753   757   838   846   854   946   Size(m   L V   311(28) 106 6 | Size(mm) Size(inch)   52.3 x 36mm 202 x 108   65.3 x 39mm 211 x 109   72.9 x 32mm 300 x 104   72.9 x 40mm 300 x 104   72.9 x 53mm 300 x 201   72.9 x 53mm 300 x 204   83.3 x 38mm 300 x 204   83.3 x 38mm 300 x 204   83.3 x 46mm 307 x 108   83.3 x 54mm 307 x 201   98.9 x 46mm 401 x 113   VO-PIECE CANS(RECTANGLE)   m) Size(inch)   V H L W and soft colspan="2">Size(inch)   0 28 403 206 102   Size(inch) Parts of Suitab   2   Size(inch) Parts of Suitab   2 2   30 403 206 102   Size(inch) <td co<="" td=""><td>le Product<br/>is in Oil, etc.</td></td> | <td>le Product<br/>is in Oil, etc.</td> | le Product<br>is in Oil, etc. |











## PERSPECTIVES







# FINAL - ROOM DIVIDER

### THREE SIXTY DIVIDER

#### Concept –

The concept and Inspiration of the Divider itself comes from one instrument used in one of my favourite sports a goal post from the game of Soccer/Football. Football itself a team sport played between two teams of eleven players with a spherical ball. It is played by 250 million players in over 200 countries and dependencies, making it the world's most popular sport. The game is played on a rectangular field with a goal at each end. The object of the game is to score by moving the ball beyond the goal line into the opposing goal. The Goal post in the game of soccer is the determination of the score in which each team obtains as the ball enters the goal post. The rattan wicker in this divider represents the net in the goal