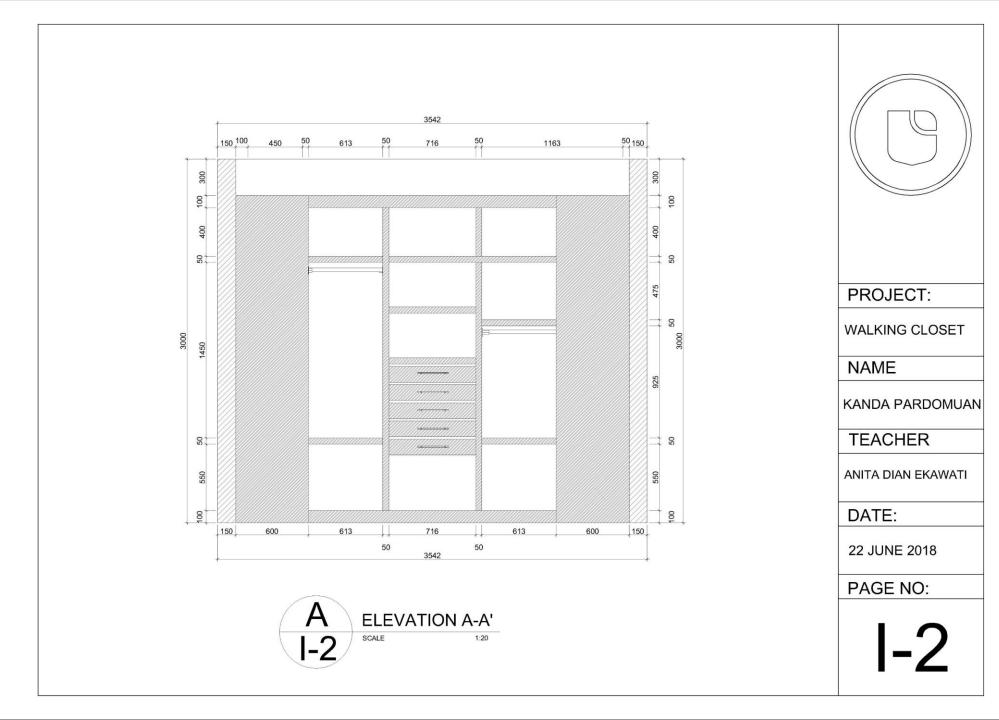

# PROJECT 1 - WALKING CLOSET DESIGN (modern concept)

| ND. | ITEM             |   | DIMENSION (CM) |    |
|-----|------------------|---|----------------|----|
|     |                  | D | W              | Н  |
| 1   | SUIT<br>TROUSERS |   | 47<br>89       | 75 |
| 3   | SHIRT            |   | 51             | 74 |

| 4 | T-SHIRT           |    | 51 | 74 |
|---|-------------------|----|----|----|
| 5 | SHORTS            |    |    |    |
| 6 | STACKS OF CLOTHES | 40 | 30 | 25 |

| 7 | SHDES     |    | 55 | 27 |
|---|-----------|----|----|----|
|   |           |    |    |    |
| 8 | TOWELS    | 40 | 25 | 30 |
|   |           |    |    |    |
| 9 | BED COVER | 40 | 25 | 30 |
|   |           |    |    |    |

| 10 | BAGS           |    | 28 | 48 |
|----|----------------|----|----|----|
| 11 | SAFETY DEPOSIT | 20 | 30 | 20 |
| 12 | SDCKS          |    | 51 | 20 |