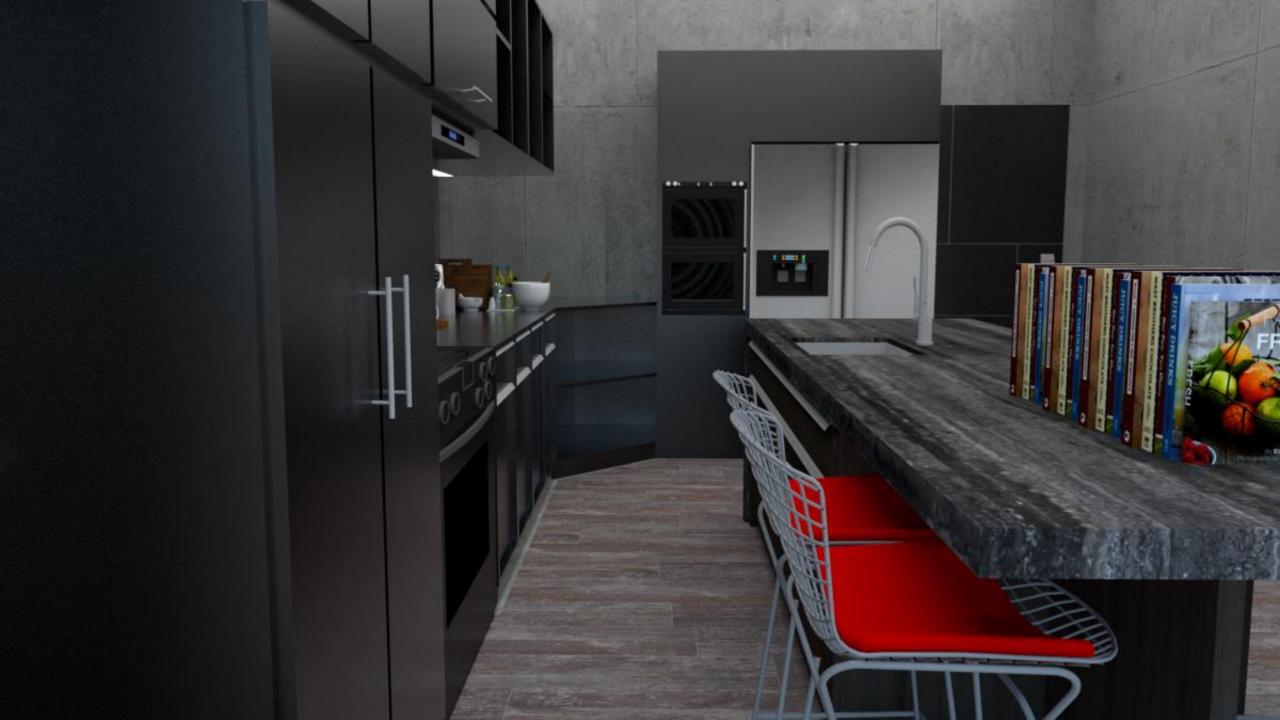

|                               |
| 9 | Code   536   639   732   740   753   757   838   846   854   946   Size(m   L V   311(28) 106 6 | Size(mm) Size(inch)   52.3 x 36mm 202 x 108   65.3 x 39mm 211 x 109   72.9 x 32mm 300 x 104   72.9 x 40mm 300 x 104   72.9 x 53mm 300 x 201   72.9 x 53mm 300 x 204   83.3 x 38mm 300 x 204   83.3 x 38mm 300 x 204   83.3 x 46mm 307 x 108   83.3 x 54mm 307 x 201   98.9 x 46mm 401 x 113   VO-PIECE CANS(RECTANGLE)   m) Size(inch)   V H L W and soft colspan="2">Size(inch)   0 28 403 206 102   Size(inch) Parts of Suitab   2   Size(inch) Parts of Suitab   2 2   30 403 206 102   Size(inch) <td co<="" td=""><td>le Product<br/>is in Oil, etc.</td></td> | <td>le Product<br/>is in Oil, etc.</td> | le Product<br>is in Oil, etc. |











## PERSPECTIVES







# FINAL - ROOM DIVIDER

### THREE SIXTY DIVIDER

#### Concept –

The concept and Inspiration of the Divider itself comes from one instrument used in one of my favourite sports a goal post from the game of Soccer/Football. Football itself a team sport played between two teams of eleven players with a spherical ball. It is played by 250 million players in over 200 countries and dependencies, making it the world's most popular sport. The game is played on a rectangular field with a goal at each end. The object of the game is to score by moving the ball beyond the goal line into the opposing goal. The Goal post in the game of soccer is the determination of the score in which each team obtains as the ball enters the goal post. The rattan wicker in this divider represents the net in the goal p