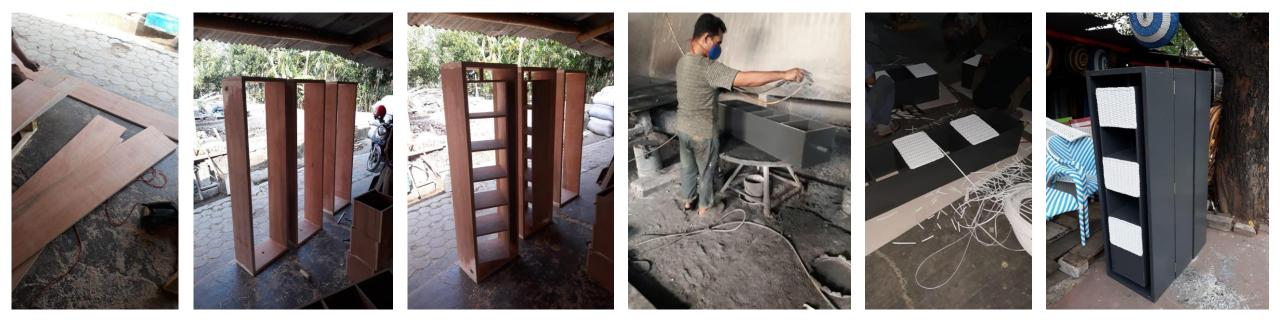

in which each team obtains as the ball enters the goal post. The rattan wicker in this divider represents the net in the goal post as also the square shaped box in which items can be placed. The divider is divided into 3 modules in which each is connected and foldable within each other. The cabinet inside the module is able to turn around 360 degrees making a loop which symbolizes that in the game of soccer the ball can come and be shot from any angle and direction making the goalkeeper aware and sharpened all around making his surrounding still which is represented geometrically within this divider.

Material –

- RATTAN WICKER 190mm X 220mm
- PLYWOOD
- DARK GREY DUCD FINISHING

### Mood board/Inspirations







#### AXONOMETRIC



#### FRONT VIEW





#### EXPLODED VIEW

#### PROGRESS