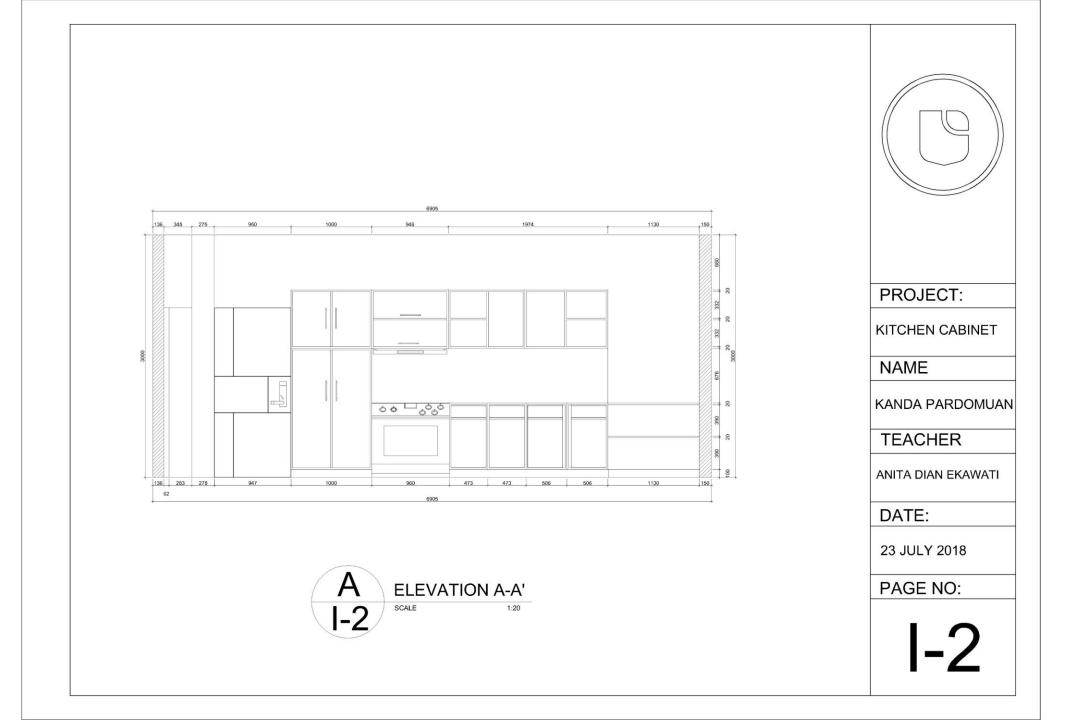

# PROJECT 2 - KITCHEN CABINET DESIGN (CONTEMPORARY CONCEPT)

#### RESEARCH

| ND.    | ITEM                 |    | DIMENSION (CM) |     |
|--------|----------------------|----|----------------|-----|
|        |                      | D  | W              | Н   |
| 1<br>2 | REFRIDGERATOR 1 DODR | 68 | 70             | 180 |
|        | REFRIDGERATOR 2 DOOR | 68 | 92             | 180 |

| 4 | MICROWAVE      | 39 | 47 | 29 |
|---|----------------|----|----|----|
|   | SANTUNO        |    |    |    |
| 5 | STANDING STOVE | 60 | 90 | 90 |
| 6 | ELECTRIC STOVE | 36 | 67 |    |

| 7 | WATER DISPENSER | 30 | 35 | 100 |
|---|-----------------|----|----|-----|
| 8 | CODKER HOOD     | 50 | 90 | 90  |
| 9 | DVEN            | 62 | 60 | 60  |

| 10 | SINK  | 50 | 85             | 48 |
|----|-------|----|----------------|----|
| 11 | PLATE |    | 30 IN DIAMETER |    |
| 12 | FRYER | 25 | 25             | 55 |

| 7 | SAUCE PAN   | 180 | 180 | 90  |
|---|-------------|-----|-----|-----|
| 8 | SAUCE POT   | 25  | 25  | 130 |
| 9 | CUTLERY SET | 15  | 25  | 8   |