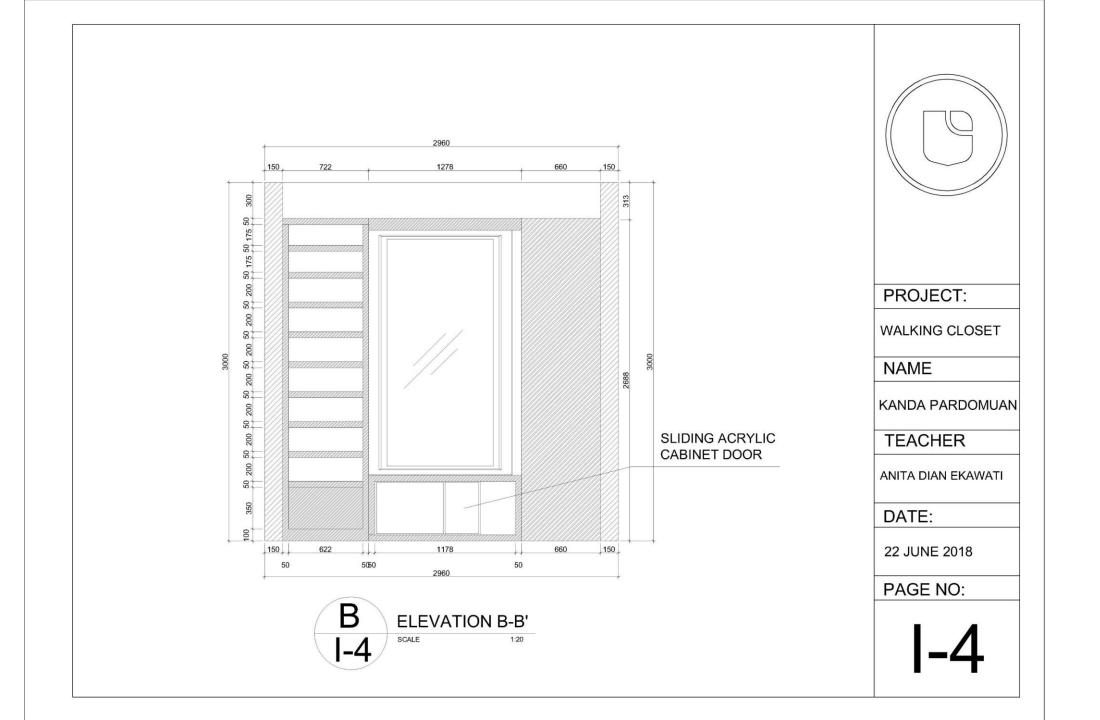

# PROJECT 1 - WALKING CLOSET DESIGN (modern concept)

| ND. | ITEM             |   | DIMENSION (CM) |    |
|-----|------------------|---|----------------|----|
|     |                  | D | W              | Н  |
| 1   | SUIT<br>TROUSERS |   | 47<br>89       | 75 |
| 3   | SHIRT            |   | 51             | 74 |

| 4 | T-SHIRT           |    | 51 | 74 |
|---|-------------------|----|----|----|
| 5 | SHORTS            |    |    |    |
| 6 | STACKS OF CLOTHES | 40 | 30 | 25 |

| 7 | SHDES     |    | 55 | 27 |
|---|-----------|----|----|----|
|   |           |    |    |    |
| 8 | TOWELS    | 40 | 25 | 30 |
|   |           |    |    |    |
| 9 | BED COVER | 40 | 25 | 30 |
|   |           |    |    |    |

| 10 | BAGS           |    | 28 | 48 |
|----|----------------|----|----|----|
| 11 | SAFETY DEPOSIT | 20 | 30 | 20 |
| 12 | SDCKS          |    | 51 | 20 |