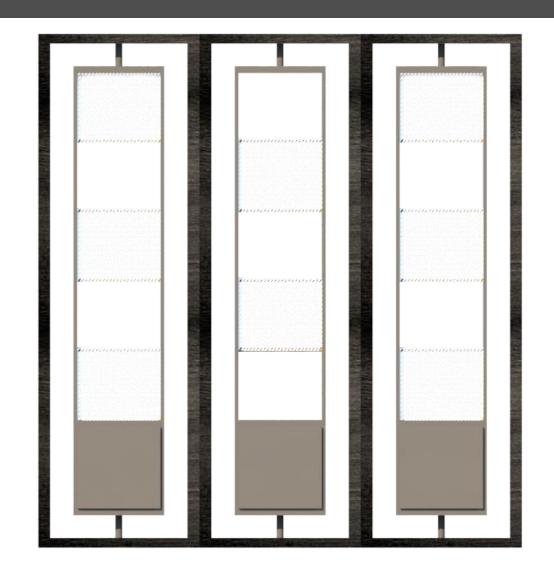

ccer is the determination of the score in which each team obtains as the ball enters the goal post. The rattan wicker in this divider represents the net in the goal post as also the square shaped box in which items can be placed. The divider is divided into 3 modules in which each is connected and foldable within each other. The cabinet inside the module is able to turn around 360 degrees making a loop which symbolizes that in the game of soccer the ball can come and be shot from any angle and direction making the goalkeeper aware and sharpened all around making his surrounding still which is represented geometrically within this divider.

Material –

- RATTAN WICKER 190mm X 220mm
- PLYWOOD
- DARK GREY DUCD FINISHING

### Mood board/Inspirations







#### AXONOMETRIC



#### FRONT VIEW





#### EXPLODED VIEW

#### PROGRESS