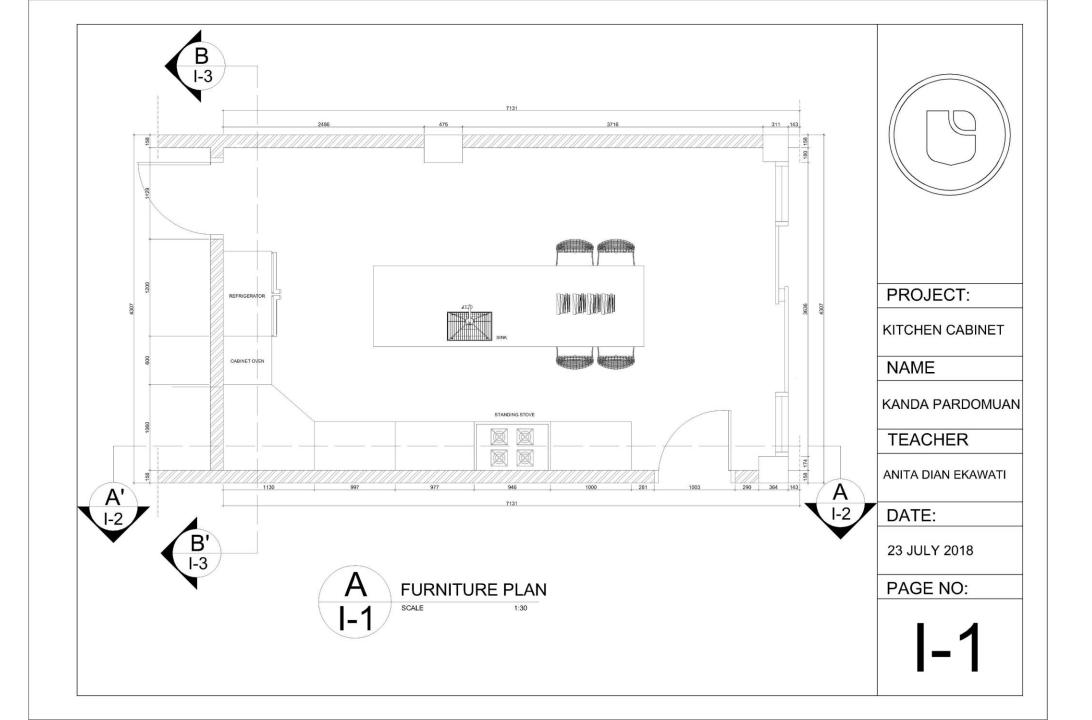

# PROJECT 2 - KITCHEN CABINET DESIGN (CONTEMPORARY CONCEPT)

#### RESEARCH

| ND.    | ITEM                 |    | DIMENSION (CM) |     |
|--------|----------------------|----|----------------|-----|
|        |                      | D  | W              | Н   |
| 1<br>2 | REFRIDGERATOR 1 DODR | 68 | 70             | 180 |
|        | REFRIDGERATOR 2 DOOR | 68 | 92             | 180 |

| 4 | MICROWAVE      | 39 | 47 | 29 |
|---|----------------|----|----|----|
|   | SANTUNO        |    |    |    |
| 5 | STANDING STOVE | 60 | 90 | 90 |
| 6 | ELECTRIC STOVE | 36 | 67 |    |

| 7 | WATER DISPENSER | 30 | 35 | 100 |
|---|-----------------|----|----|-----|
| 8 | CODKER HOOD     | 50 | 90 | 90  |
| 9 | DVEN            | 62 | 60 | 60  |

| 10 | SINK  | 50 | 85             | 48 |
|----|-------|----|----------------|----|
| 11 | PLATE |    | 30 IN DIAMETER |    |
| 12 | FRYER | 25 | 25             | 55 |

| 7 | SAUCE PAN   | 180 | 180 | 90  |
|---|-------------|-----|-----|-----|
| 8 | SAUCE POT   | 25  | 25  | 130 |
| 9 | CUTLERY SET | 15  | 25  | 8   |