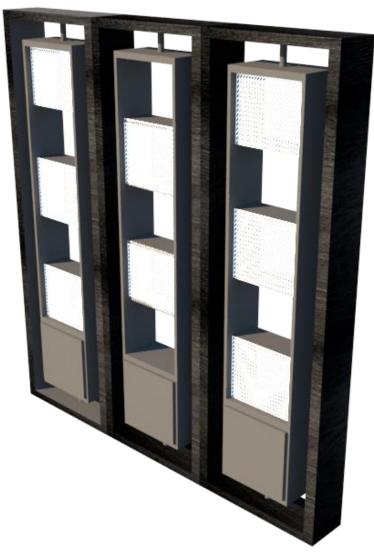

t in the game of soccer is the determination of the score in which each team obtains as the ball enters the goal post. The rattan wicker in this divider represents the net in the goal post as also the square shaped box in which items can be placed. The divider is divided into 3 modules in which each is connected and foldable within each other. The cabinet inside the module is able to turn around 360 degrees making a loop which symbolizes that in the game of soccer the ball can come and be shot from any angle and direction making the goalkeeper aware and sharpened all around making his surrounding still which is represented geometrically within this divider.

Material –

- RATTAN WICKER 190mm X 220mm
- PLYWOOD
- DARK GREY DUCD FINISHING

### Mood board/Inspirations







#### AXONOMETRIC



#### FRONT VIEW





#### EXPLODED VIEW

#### PROGRESS