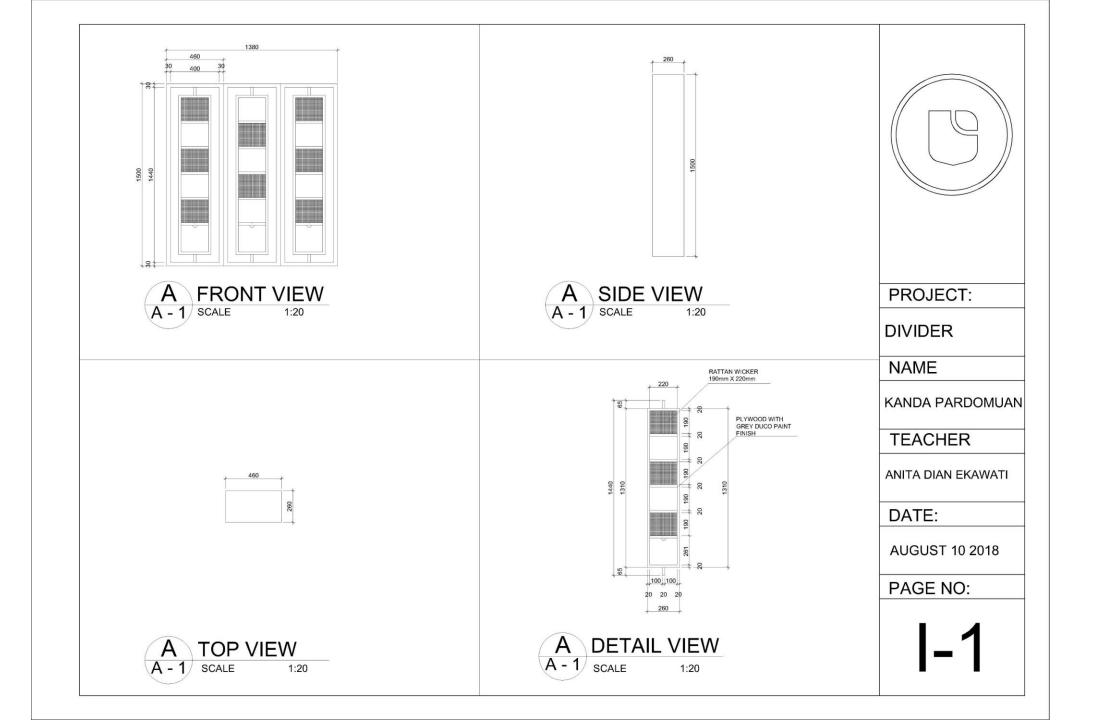

#### Concept –

The concept and Inspiration of the Divider itself comes from one instrument used in one of my favourite sports a goal post from the game of Soccer/Football. Football itself a team sport played between two teams of eleven players with a spherical ball. It is played by 250 million players in over 200 countries and dependencies, making it the world's most popular sport. The game is played on a rectangular field with a goal at each end. The object of the game is to score by moving the ball beyond the goal line into the opposing goal. The Goal post in the game of soccer is the determination of the score in which each team obtains as the ball enters the goal post. The rattan wicker in this divider represents the net in the goal post as also the square shaped box in which items can be placed. The divider is divided into 3 modules in which each is connected and foldable within each other. The cabinet inside the module is able to turn around 360 degrees making a loop which symbolizes that in the game of soccer the ball can come and be shot from any angle and direction making the goalkeeper aware and sharpened all around making his surrounding still which is represented geometrically within this divider.

Material –

- RATTAN WICKER 190mm X 220mm
- PLYWOOD
- DARK GREY DUCD FINISHING