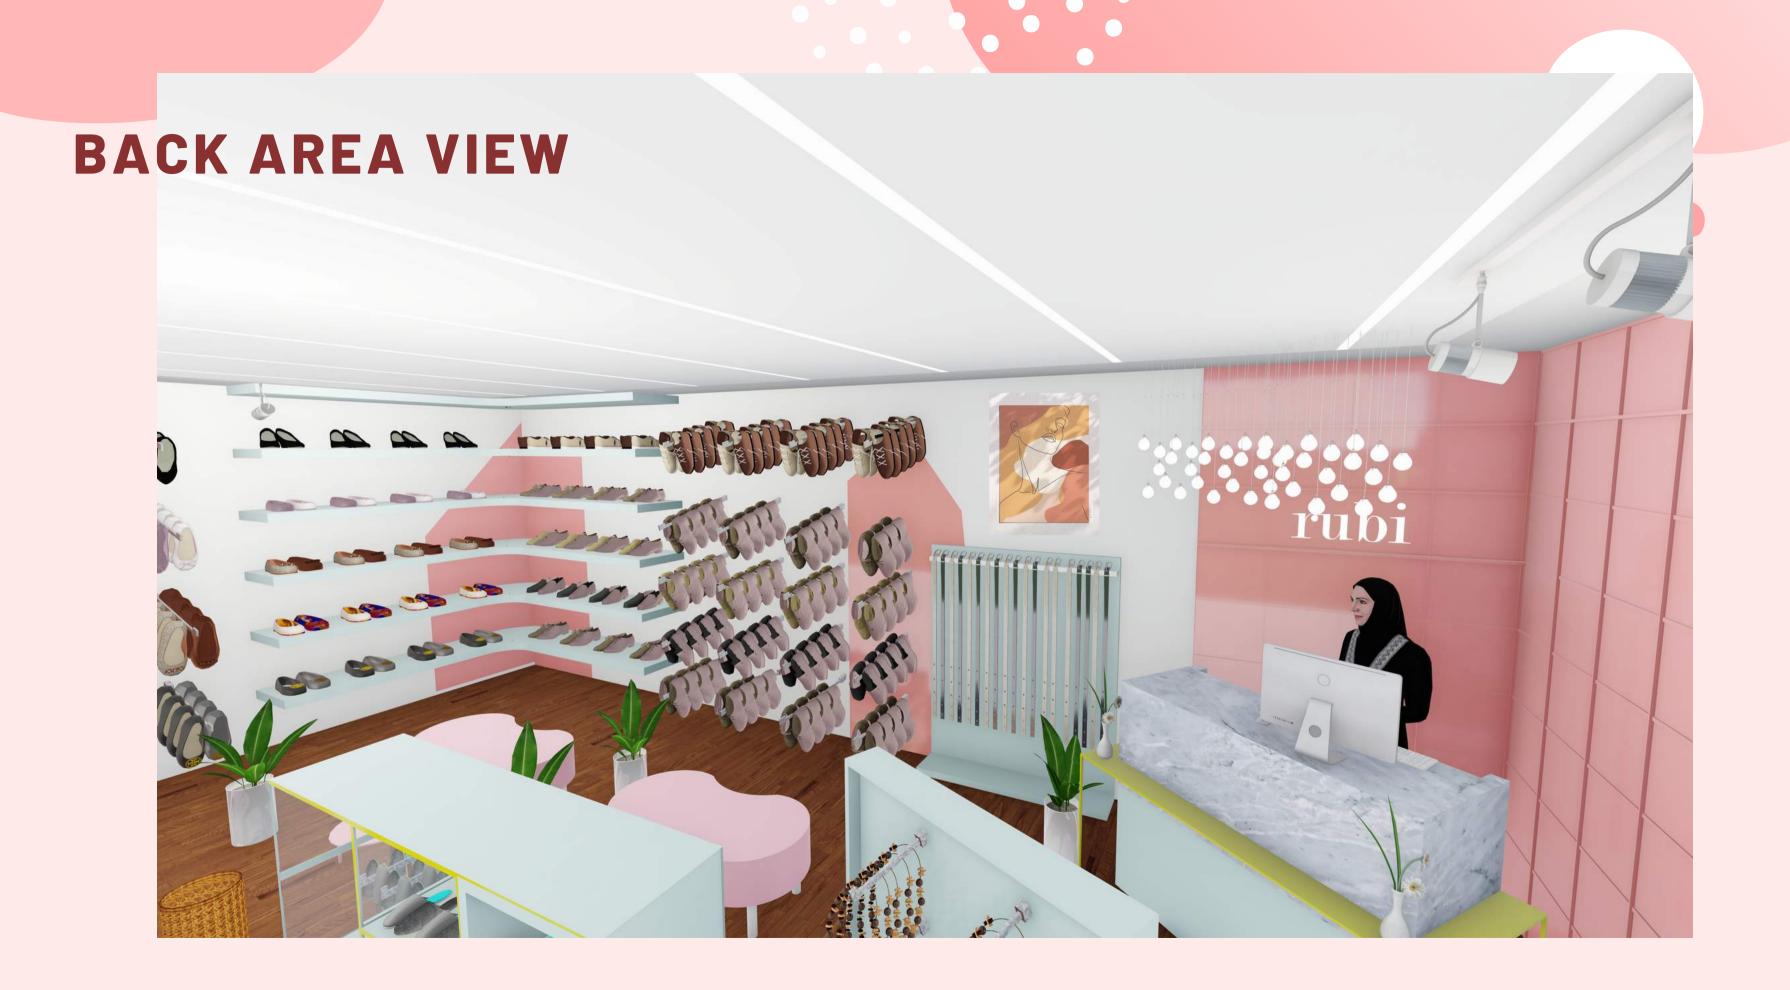

ear and Cotton On Body customers complete their look

To date, Rubi and Cotton On Group brands has served in 19 countries, with over than 1.400 stores.



• Sneakers : IDR 199.000 - IDR 399.000

• Sandals and Slides : IDR 199.000 - IDR 299.000

• Flats : IDR 199.000 - IDR 299.000

• Flip Flops : IDR 99.900 - IDR 129.900

• Boots : IDR 399.000 - IDR 599.000

• Heels : IDR 399.000 - IDR 499.000

• Bags : IDR 199.000 - IDR 399.000

• Accessories : IDR 99.000 - IDR 299.000

# Product Range

## Our Inspiration

The inspiration for our store mainly came from several cafes and shops located in South Korea, which are fairly known as "aesthetic cafes" where not only they enjoy coffee, but also take Instagram-worthy pictures.







STORE BLUEPRINT

#### **FRONT VIEW**







# RIGHT SIDE VIEW











# Thank you!