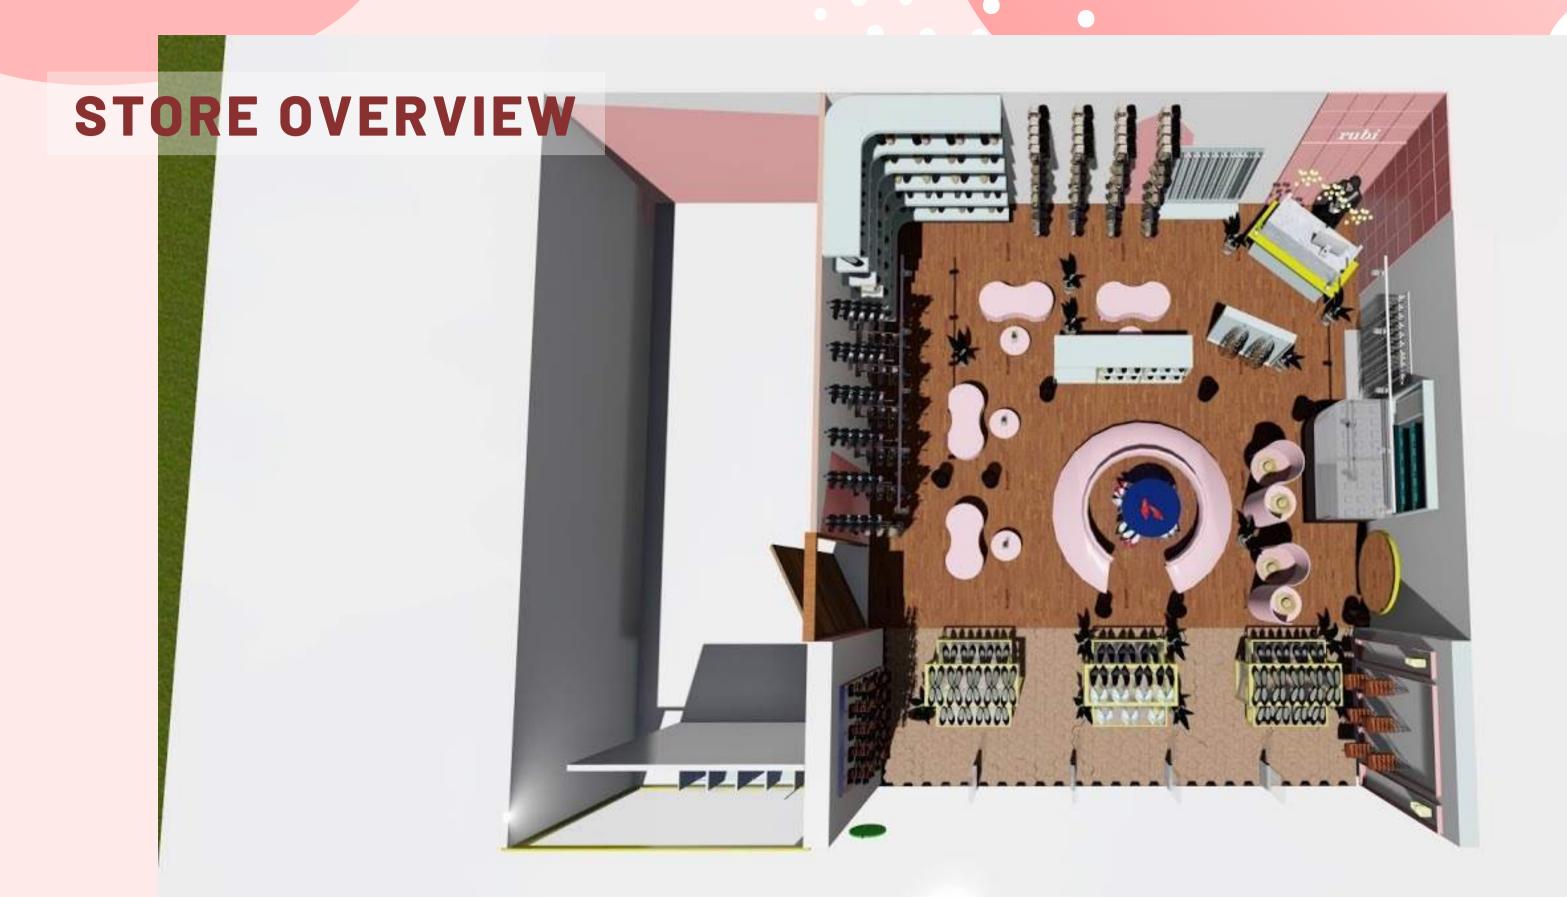

and Cotton On Body customers complete their look

To date, Rubi and Cotton On Group brands has served in 19 countries, with over than 1.400 stores.



• Sneakers : IDR 199.000 - IDR 399.000

• Sandals and Slides : IDR 199.000 - IDR 299.000

• Flats : IDR 199.000 - IDR 299.000

• Flip Flops : IDR 99.900 - IDR 129.900

• Boots : IDR 399.000 - IDR 599.000

• Heels : IDR 399.000 - IDR 499.000

• Bags : IDR 199.000 - IDR 399.000

• Accessories : IDR 99.000 - IDR 299.000

# Product Range

## Our Inspiration

The inspiration for our store mainly came from several cafes and shops located in South Korea, which are fairly known as "aesthetic cafes" where not only they enjoy coffee, but also take Instagram-worthy pictures.







STORE BLUEPRINT

#### **FRONT VIEW**







# RIGHT SIDE VIEW











# Thank you!