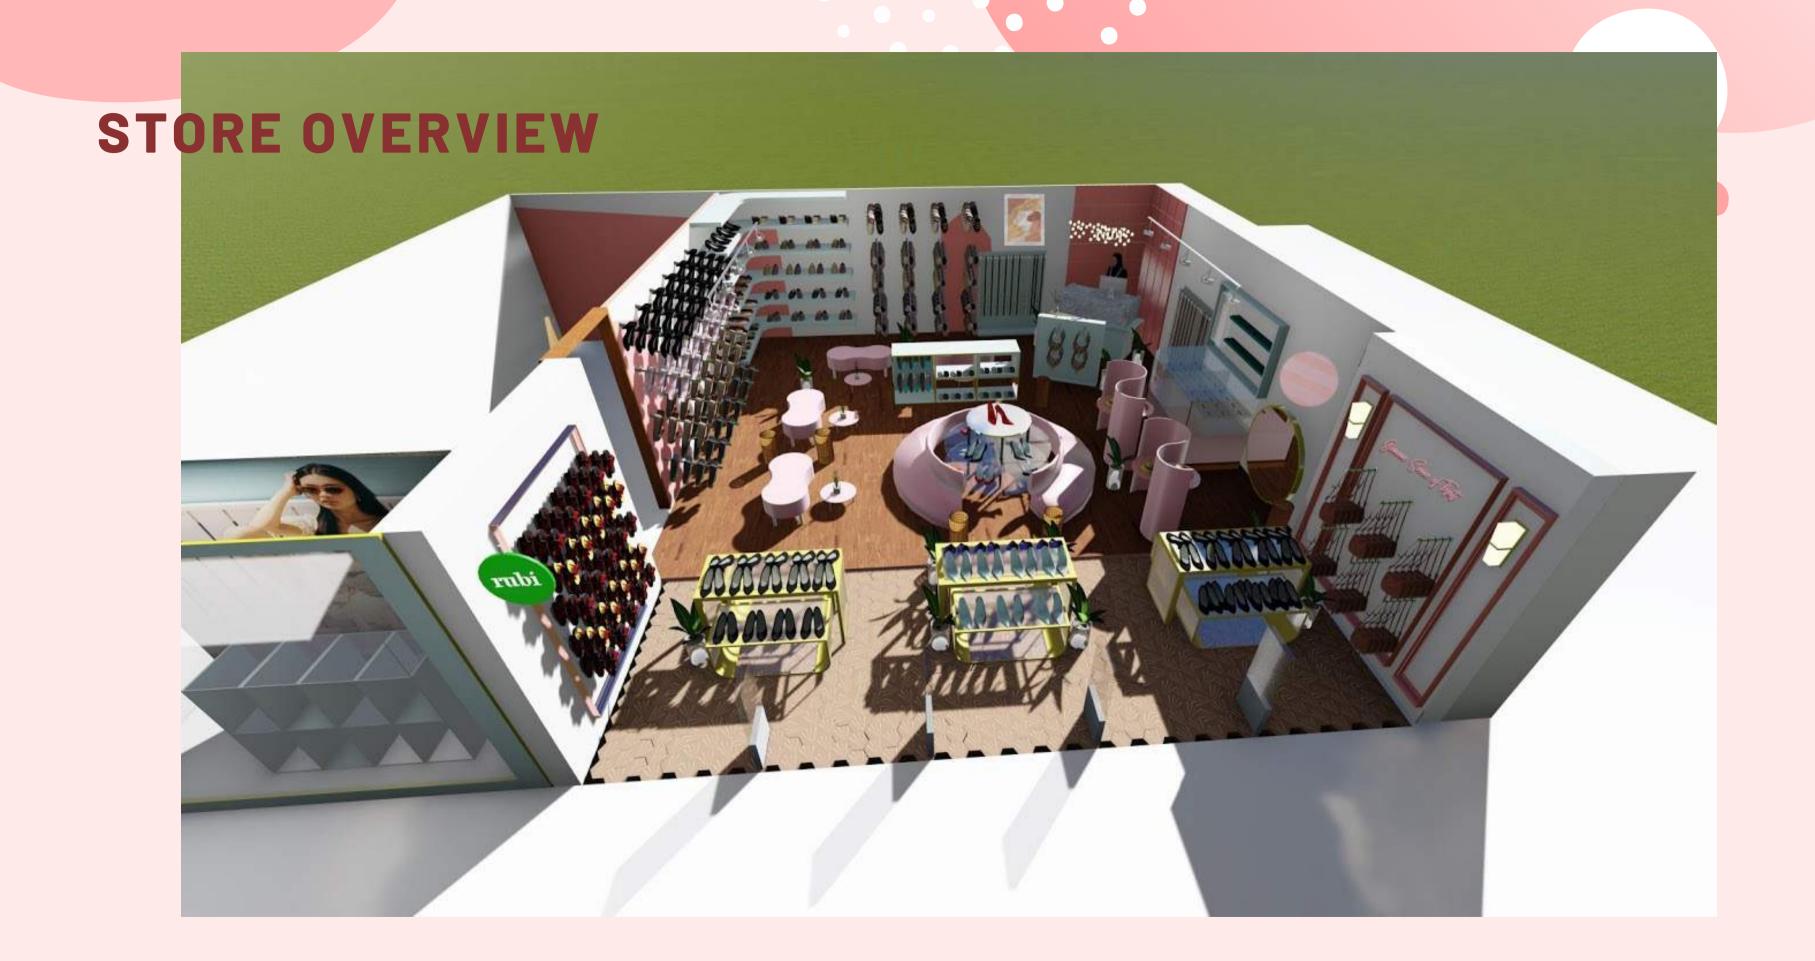

r and Cotton On Body customers complete their look

To date, Rubi and Cotton On Group brands has served in 19 countries, with over than 1.400 stores.



• Sneakers : IDR 199.000 - IDR 399.000

• Sandals and Slides : IDR 199.000 - IDR 299.000

• Flats : IDR 199.000 - IDR 299.000

• Flip Flops : IDR 99.900 - IDR 129.900

• Boots : IDR 399.000 - IDR 599.000

• Heels : IDR 399.000 - IDR 499.000

• Bags : IDR 199.000 - IDR 399.000

• Accessories : IDR 99.000 - IDR 299.000

# Product Range

## Our Inspiration

The inspiration for our store mainly came from several cafes and shops located in South Korea, which are fairly known as "aesthetic cafes" where not only they enjoy coffee, but also take Instagram-worthy pictures.







STORE BLUEPRINT

#### **FRONT VIEW**







# RIGHT SIDE VIEW











# Thank you!