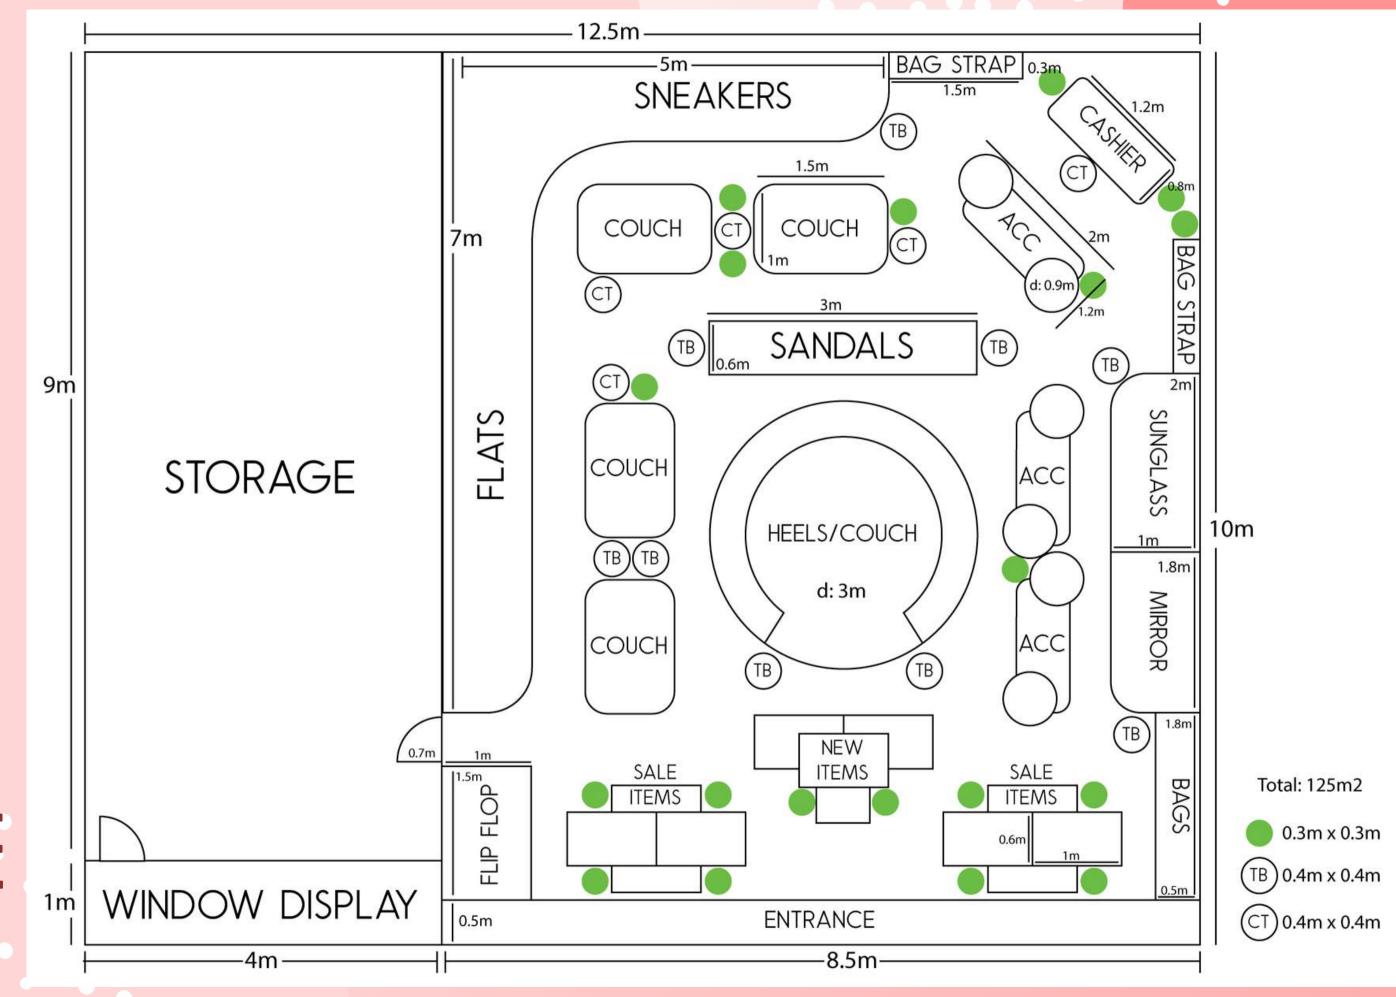

f jewelry, hair accessories and sunglasses, helping Cotton On womenswear and Cotton On Body customers complete their look

To date, Rubi and Cotton On Group brands has served in 19 countries, with over than 1.400 stores.



• Sneakers : IDR 199.000 - IDR 399.000

• Sandals and Slides : IDR 199.000 - IDR 299.000

• Flats : IDR 199.000 - IDR 299.000

• Flip Flops : IDR 99.900 - IDR 129.900

• Boots : IDR 399.000 - IDR 599.000

• Heels : IDR 399.000 - IDR 499.000

• Bags : IDR 199.000 - IDR 399.000

• Accessories : IDR 99.000 - IDR 299.000

# Product Range

## Our Inspiration

The inspiration for our store mainly came from several cafes and shops located in South Korea, which are fairly known as "aesthetic cafes" where not only they enjoy coffee, but also take Instagram-worthy pictures.







STORE BLUEPRINT

#### **FRONT VIEW**







# RIGHT SIDE VIEW











# Thank you!