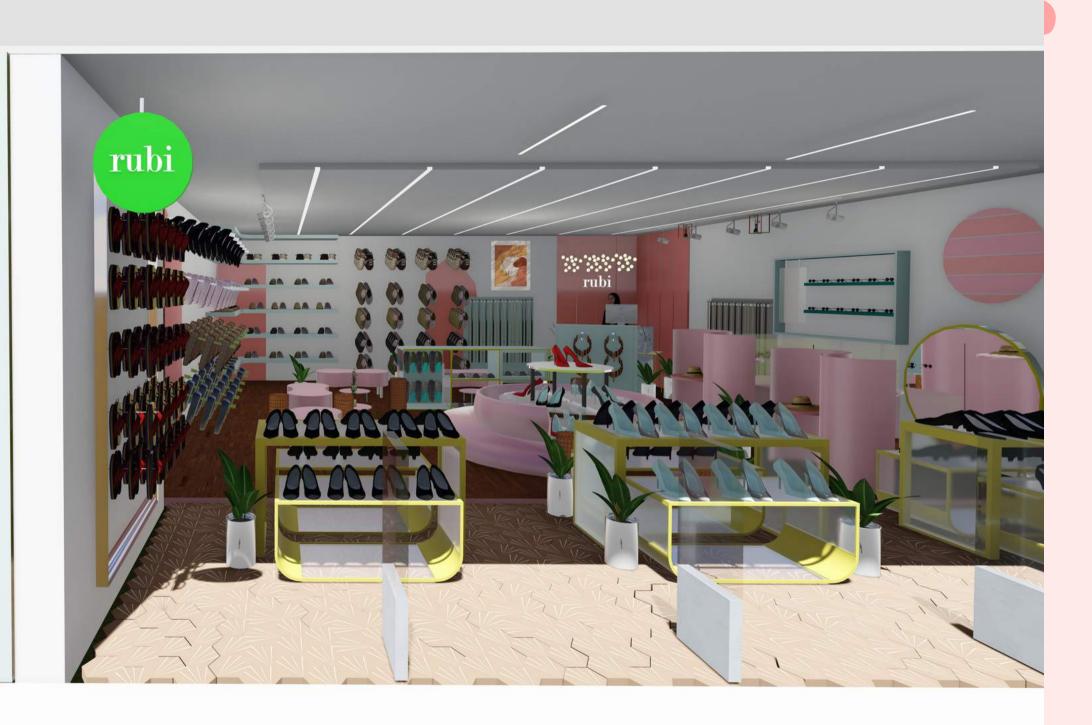

, helping Cotton On womenswear and Cotton On Body customers complete their look

To date, Rubi and Cotton On Group brands has served in 19 countries, with over than 1.400 stores.



• Sneakers : IDR 199.000 - IDR 399.000

• Sandals and Slides : IDR 199.000 - IDR 299.000

• Flats : IDR 199.000 - IDR 299.000

• Flip Flops : IDR 99.900 - IDR 129.900

• Boots : IDR 399.000 - IDR 599.000

• Heels : IDR 399.000 - IDR 499.000

• Bags : IDR 199.000 - IDR 399.000

• Accessories : IDR 99.000 - IDR 299.000

# Product Range

## Our Inspiration

The inspiration for our store mainly came from several cafes and shops located in South Korea, which are fairly known as "aesthetic cafes" where not only they enjoy coffee, but also take Instagram-worthy pictures.







STORE BLUEPRINT

#### **FRONT VIEW**







# RIGHT SIDE VIEW











# Thank you!