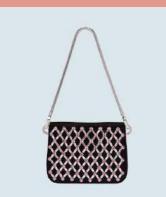

n Rachel Wood, and
   Selma Blair as a triumvirate of stylish gamines.
- Upper left: Kirsten Dunst for Miu Miu's 2007 Campaign
- Lower right: French songstress Vanessa Paradis as a representative of Miu Miu's another side
- Upper and under middle: Miu Miu 2010 Fall Winter Runway (interpretation of Youthful look)













# More of miu miu

- Upper left : Hailee Stenfield in Miu Miu's 2011 Campaign
- Upper Right : Lindsay Lohan for Miu Miu's 2007 Campaign
- Retro inspired sunglasses
- Introduced first GIF image for campaign 2012
- launched its first fragrance in 2015











#### polarity

a combination between evening and sports wear in a retro look



























Ss'21 Campaign

# Window display

### Inspiration / refrences











### Displayed looks



















# Wall display

### Inspiration / refrences











### Looks on the display







### Looks on the display







### Bags and shoes



















#### accessories