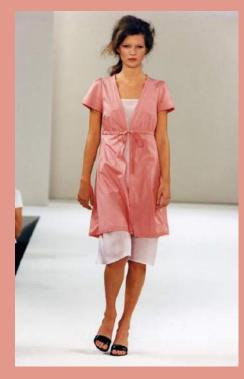

## More of miu miu

- Upper and lower left: Lou
   Doillon, Evan Rachel Wood, and
   Selma Blair as a triumvirate of stylish gamines.
- Upper left: Kirsten Dunst for Miu Miu's 2007 Campaign
- Lower right: French songstress Vanessa Paradis as a representative of Miu Miu's another side
- Upper and under middle: Miu Miu 2010 Fall Winter Runway (interpretation of Youthful look)