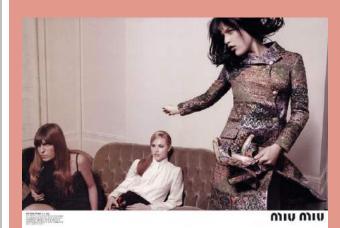

## More of miu miu

- Upper and lower left: Lou
   Doillon, Evan Rachel Wood, and
   Selma Blair as a triumvirate of stylish gamines.
- Upper left: Kirsten Dunst for Miu Miu's 2007 Campaign
- Lower right: French songstress Vanessa Paradis as a representative of Miu Miu's another side
- Upper and under middle: Miu Miu 2010 Fall Winter Runway (interpretation of Youthful look)