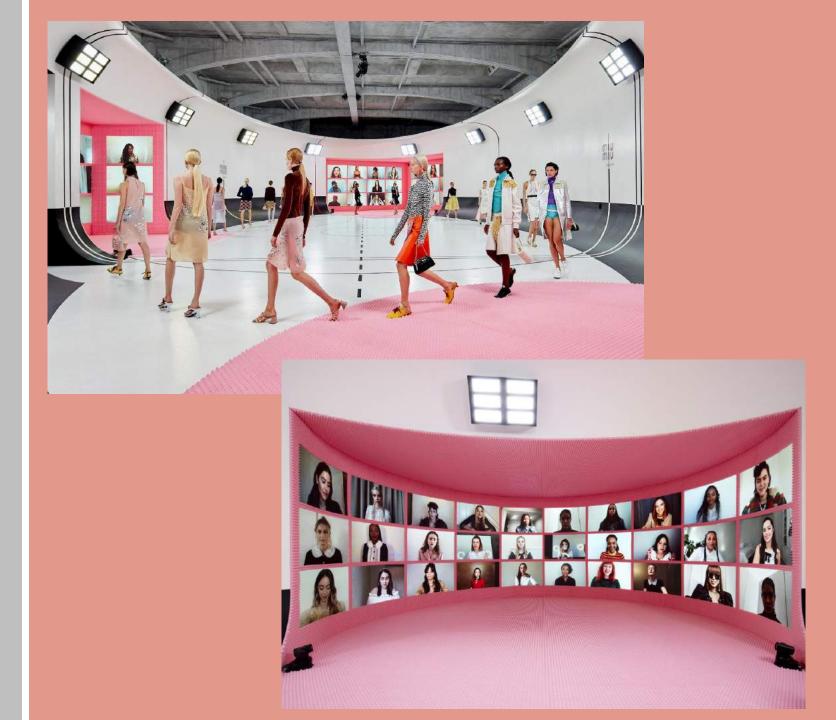

ad campaign in 2004 with a retro pin-up theme

MILL MILL













## More of miu miu

- Upper and lower left: Lou
   Doillon, Evan Rachel Wood, and
   Selma Blair as a triumvirate of stylish gamines.
- Upper left: Kirsten Dunst for Miu Miu's 2007 Campaign
- Lower right: French songstress Vanessa Paradis as a representative of Miu Miu's another side
- Upper and under middle: Miu Miu 2010 Fall Winter Runway (interpretation of Youthful look)













# More of miu miu

- Upper left : Hailee Stenfield in Miu Miu's 2011 Campaign
- Upper Right : Lindsay Lohan for Miu Miu's 2007 Campaign
- Retro inspired sunglasses
- Introduced first GIF image for campaign 2012
- launched its first fragrance in 2015











#### polarity

a combination between evening and sports wear in a retro look



























Ss'21 Campaign

# Window display

### Inspiration / refrences











### Displayed looks



















# Wall display

### Inspiration / refrences











### Looks on the display







### Looks on the display







### Bags and shoes



















#### accessories