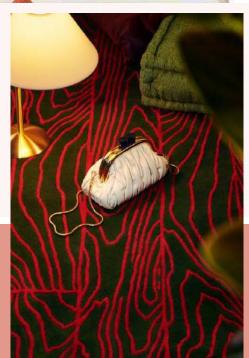

2004 with a retro pin-up theme

MILL MILL













## More of miu miu

- Upper and lower left: Lou
   Doillon, Evan Rachel Wood, and
   Selma Blair as a triumvirate of stylish gamines.
- Upper left: Kirsten Dunst for Miu Miu's 2007 Campaign
- Lower right: French songstress Vanessa Paradis as a representative of Miu Miu's another side
- Upper and under middle: Miu Miu 2010 Fall Winter Runway (interpretation of Youthful look)













# More of miu miu

- Upper left : Hailee Stenfield in Miu Miu's 2011 Campaign
- Upper Right : Lindsay Lohan for Miu Miu's 2007 Campaign
- Retro inspired sunglasses
- Introduced first GIF image for campaign 2012
- launched its first fragrance in 2015











#### polarity

a combination between evening and sports wear in a retro look



























Ss'21 Campaign

# Window display

### Inspiration / refrences











### Displayed looks



















# Wall display

### Inspiration / refrences











### Looks on the display







### Looks on the display







### Bags and shoes



















#### accessories