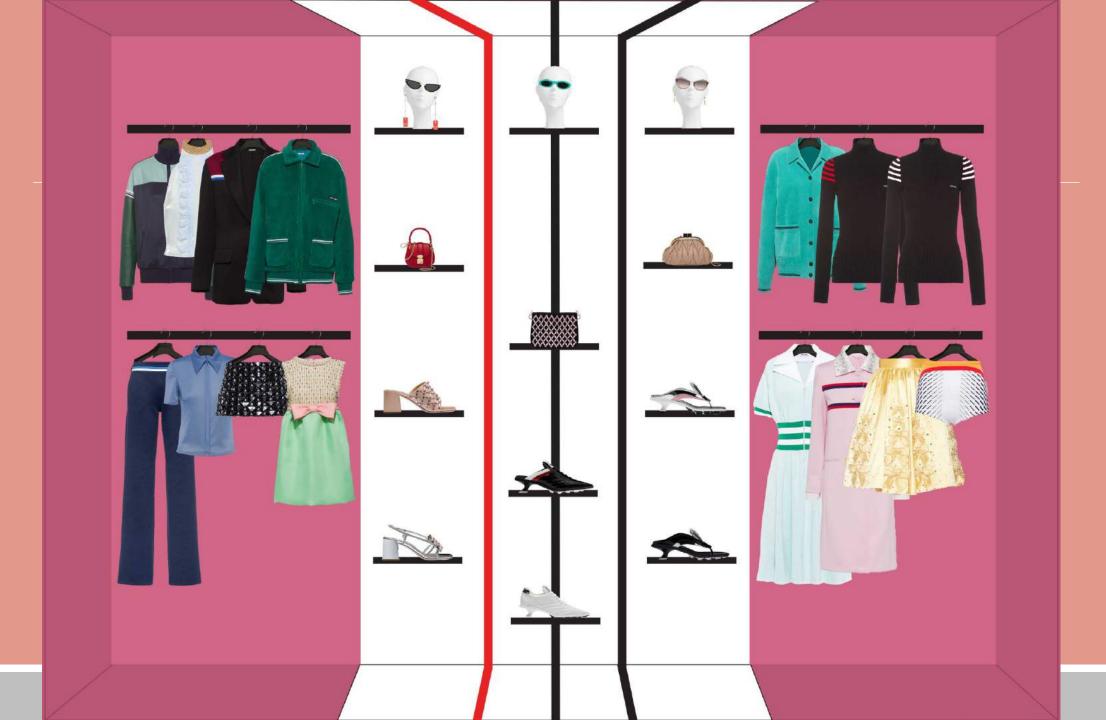

lish gamines.
- Upper left: Kirsten Dunst for Miu Miu's 2007 Campaign
- Lower right: French songstress Vanessa Paradis as a representative of Miu Miu's another side
- Upper and under middle: Miu Miu 2010 Fall Winter Runway (interpretation of Youthful look)













# More of miu miu

- Upper left : Hailee Stenfield in Miu Miu's 2011 Campaign
- Upper Right : Lindsay Lohan for Miu Miu's 2007 Campaign
- Retro inspired sunglasses
- Introduced first GIF image for campaign 2012
- launched its first fragrance in 2015











#### polarity

a combination between evening and sports wear in a retro look



























Ss'21 Campaign

# Window display

### Inspiration / refrences











### Displayed looks



















# Wall display

### Inspiration / refrences











### Looks on the display







### Looks on the display







### Bags and shoes



















#### accessories