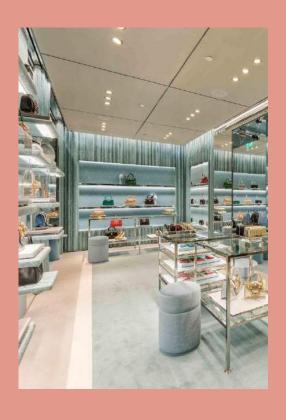

e of stylish gamines.
- Upper left: Kirsten Dunst for Miu Miu's 2007 Campaign
- Lower right: French songstress Vanessa Paradis as a representative of Miu Miu's another side
- Upper and under middle: Miu Miu 2010 Fall Winter Runway (interpretation of Youthful look)













# More of miu miu

- Upper left : Hailee Stenfield in Miu Miu's 2011 Campaign
- Upper Right : Lindsay Lohan for Miu Miu's 2007 Campaign
- Retro inspired sunglasses
- Introduced first GIF image for campaign 2012
- launched its first fragrance in 2015











#### polarity

a combination between evening and sports wear in a retro look



























Ss'21 Campaign

# Window display

### Inspiration / refrences











### Displayed looks



















# Wall display

### Inspiration / refrences











### Looks on the display







### Looks on the display







### Bags and shoes



















#### accessories