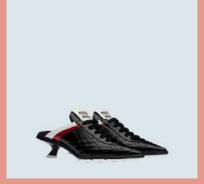

Evan Rachel Wood, and
   Selma Blair as a triumvirate of stylish gamines.
- Upper left: Kirsten Dunst for Miu Miu's 2007 Campaign
- Lower right: French songstress Vanessa Paradis as a representative of Miu Miu's another side
- Upper and under middle: Miu Miu 2010 Fall Winter Runway (interpretation of Youthful look)













# More of miu miu

- Upper left : Hailee Stenfield in Miu Miu's 2011 Campaign
- Upper Right : Lindsay Lohan for Miu Miu's 2007 Campaign
- Retro inspired sunglasses
- Introduced first GIF image for campaign 2012
- launched its first fragrance in 2015











#### polarity

a combination between evening and sports wear in a retro look



























Ss'21 Campaign

# Window display

### Inspiration / refrences











### Displayed looks



















# Wall display

### Inspiration / refrences











### Looks on the display







### Looks on the display







### Bags and shoes



















#### accessories