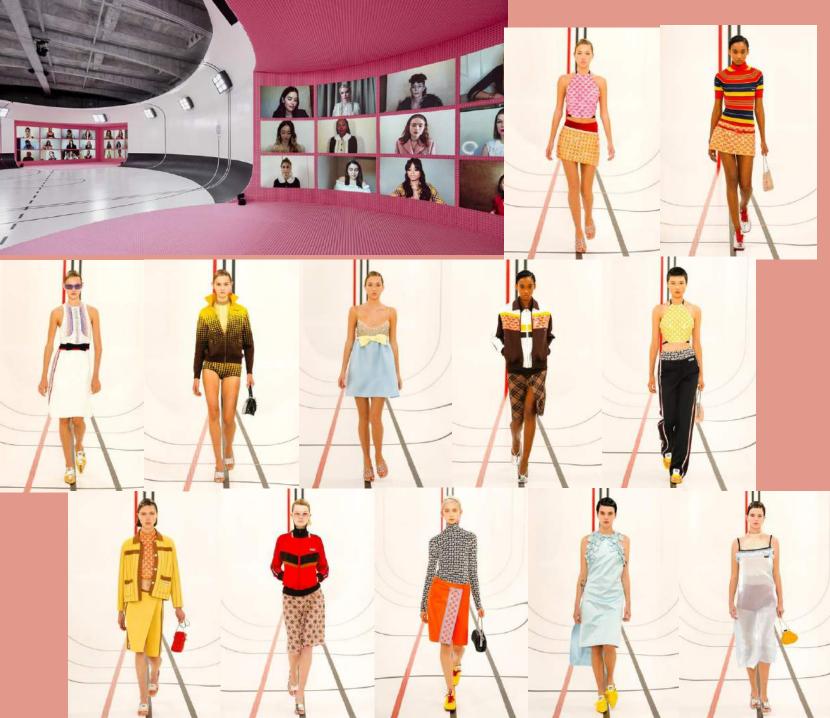

campaign in 2004 with a retro pin-up theme

MILL MILL













## More of miu miu

- Upper and lower left: Lou
   Doillon, Evan Rachel Wood, and
   Selma Blair as a triumvirate of stylish gamines.
- Upper left: Kirsten Dunst for Miu Miu's 2007 Campaign
- Lower right: French songstress Vanessa Paradis as a representative of Miu Miu's another side
- Upper and under middle: Miu Miu 2010 Fall Winter Runway (interpretation of Youthful look)













# More of miu miu

- Upper left : Hailee Stenfield in Miu Miu's 2011 Campaign
- Upper Right : Lindsay Lohan for Miu Miu's 2007 Campaign
- Retro inspired sunglasses
- Introduced first GIF image for campaign 2012
- launched its first fragrance in 2015











#### polarity

a combination between evening and sports wear in a retro look



























Ss'21 Campaign

# Window display

### Inspiration / refrences











### Displayed looks



















# Wall display

### Inspiration / refrences











### Looks on the display







### Looks on the display







### Bags and shoes



















#### accessories