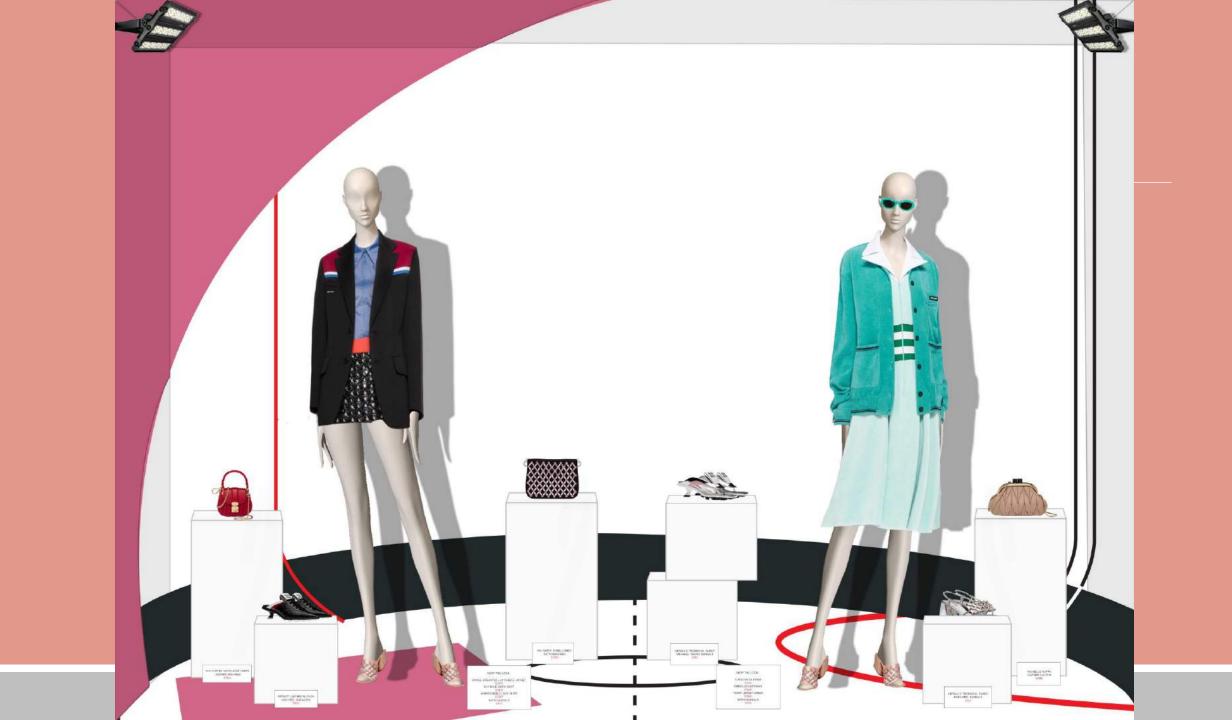

r and lower left: Lou
   Doillon, Evan Rachel Wood, and
   Selma Blair as a triumvirate of stylish gamines.
- Upper left: Kirsten Dunst for Miu Miu's 2007 Campaign
- Lower right: French songstress Vanessa Paradis as a representative of Miu Miu's another side
- Upper and under middle: Miu Miu 2010 Fall Winter Runway (interpretation of Youthful look)













# More of miu miu

- Upper left : Hailee Stenfield in Miu Miu's 2011 Campaign
- Upper Right : Lindsay Lohan for Miu Miu's 2007 Campaign
- Retro inspired sunglasses
- Introduced first GIF image for campaign 2012
- launched its first fragrance in 2015











#### polarity

a combination between evening and sports wear in a retro look



























Ss'21 Campaign

# Window display

### Inspiration / refrences











### Displayed looks



















# Wall display

### Inspiration / refrences











### Looks on the display







### Looks on the display







### Bags and shoes



















#### accessories