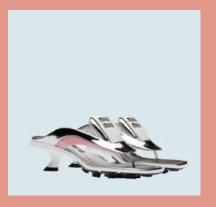

lon, Evan Rachel Wood, and
   Selma Blair as a triumvirate of stylish gamines.
- Upper left: Kirsten Dunst for Miu Miu's 2007 Campaign
- Lower right: French songstress Vanessa Paradis as a representative of Miu Miu's another side
- Upper and under middle: Miu Miu 2010 Fall Winter Runway (interpretation of Youthful look)













# More of miu miu

- Upper left : Hailee Stenfield in Miu Miu's 2011 Campaign
- Upper Right : Lindsay Lohan for Miu Miu's 2007 Campaign
- Retro inspired sunglasses
- Introduced first GIF image for campaign 2012
- launched its first fragrance in 2015











#### polarity

a combination between evening and sports wear in a retro look



























Ss'21 Campaign

# Window display

### Inspiration / refrences











### Displayed looks



















# Wall display

### Inspiration / refrences











### Looks on the display







### Looks on the display







### Bags and shoes



















#### accessories