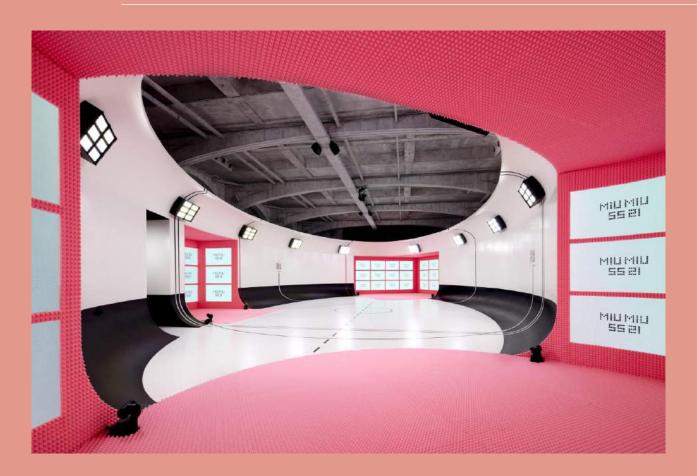

- Upper and lower left: Lou
   Doillon, Evan Rachel Wood, and
   Selma Blair as a triumvirate of stylish gamines.
- Upper left: Kirsten Dunst for Miu Miu's 2007 Campaign
- Lower right: French songstress Vanessa Paradis as a representative of Miu Miu's another side
- Upper and under middle: Miu Miu 2010 Fall Winter Runway (interpretation of Youthful look)













# More of miu miu

- Upper left : Hailee Stenfield in Miu Miu's 2011 Campaign
- Upper Right : Lindsay Lohan for Miu Miu's 2007 Campaign
- Retro inspired sunglasses
- Introduced first GIF image for campaign 2012
- launched its first fragrance in 2015











#### polarity

a combination between evening and sports wear in a retro look



























Ss'21 Campaign

# Window display

### Inspiration / refrences











### Displayed looks



















# Wall display

### Inspiration / refrences











### Looks on the display







### Looks on the display







### Bags and shoes



















#### accessories