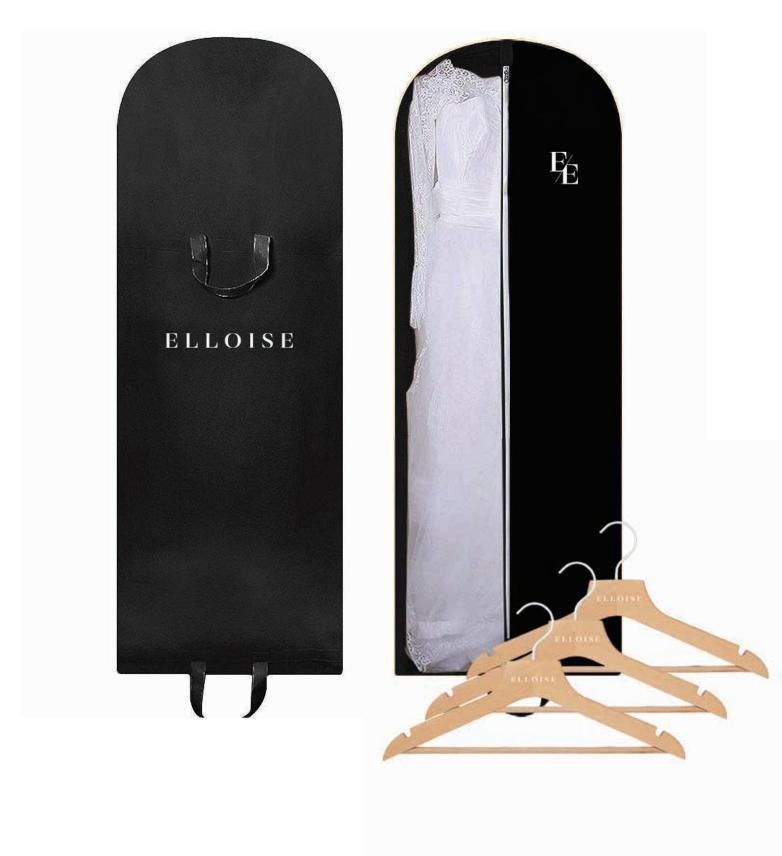

## BRAND VISUAL

# ELLOISE

Font: Made Coachella

Using "Made Coachella" font that makes
"Elloise" look firm, high end, expensive
and elegant.

#### Logogram

Font: Made Coachella

This Logogram means Elloise by Evania