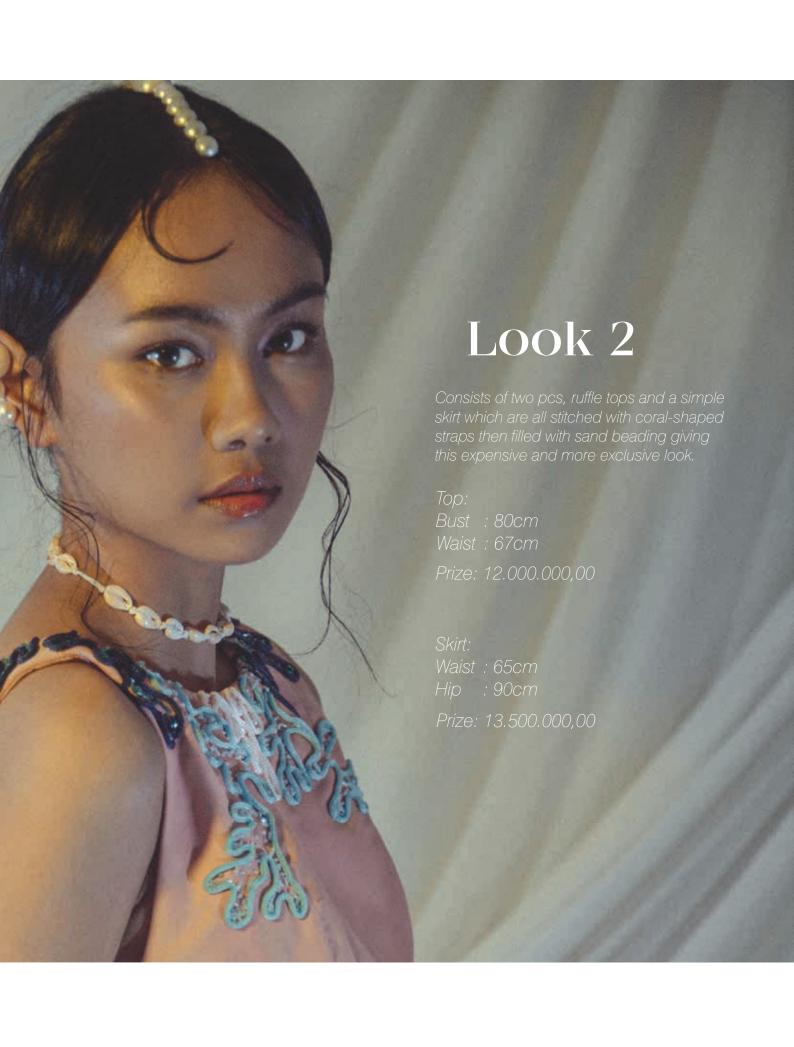

## Look 1

The combination of an off-shoulder top with ruffle pants on different sides provides the right balance for this look, added with the wave-shaped beading and coral-stitched straps that make it even more beautiful for anyone who uses it.

Тор:

Bust : 78cm

Waist : 84cm

Prize: Rp 8.000.000,00

Pant:

Waist : 62cm Hip : 90cm

Prize: Rp 14.000.000,00

The bustier dress combined with peplum ruffle and layered tulle looks super perfect, plus a separate beaded sleeve that can be used or not depending on the event to be attended.