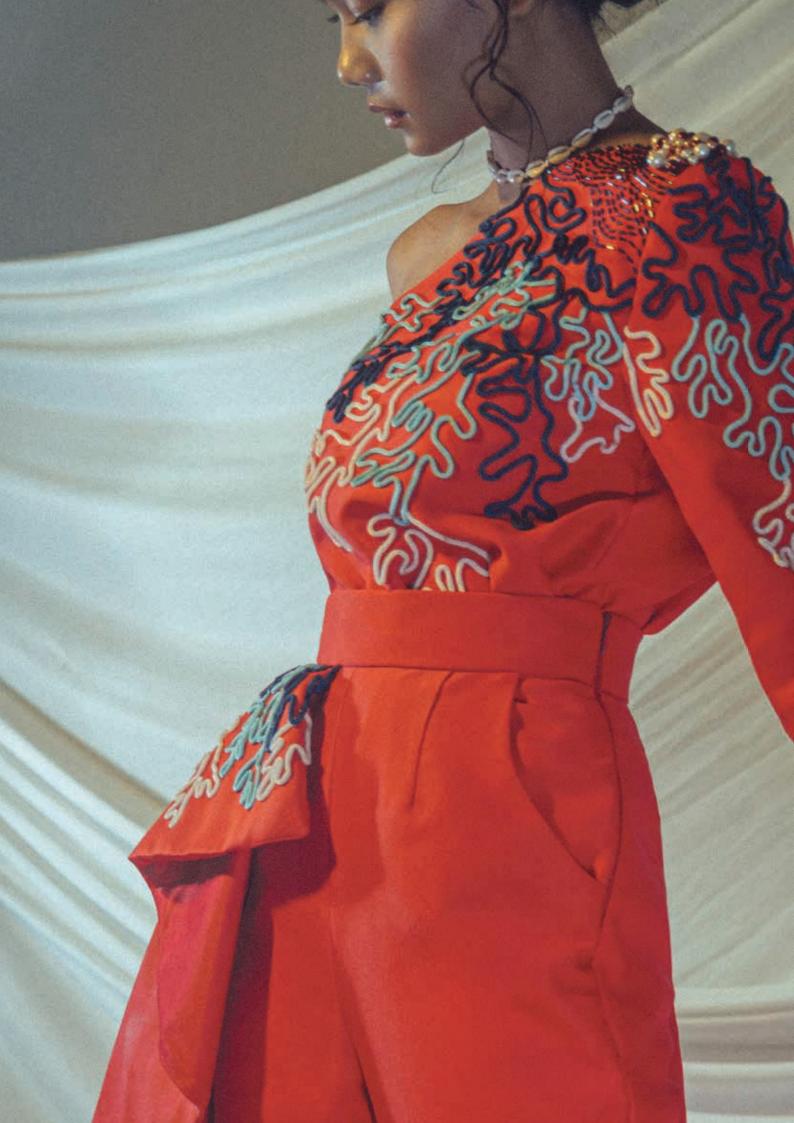

## Look 1

The combination of an off-shoulder top with ruffle pants on different sides provides the right balance for this look, added with the wave-shaped beading and coral-stitched straps that make it even more beautiful for anyone who uses it.

Тор:

Bust : 78cm

Waist : 84cm

Prize: Rp 8.000.000,00

Pant:

Waist : 62cm Hip : 90cm

Prize: Rp 14.000.000,00

The bustier dress combined with peplum ruffle and layered tulle looks super perfect, plus a separate beaded sleeve that can be used or not depending on the event to be attended.