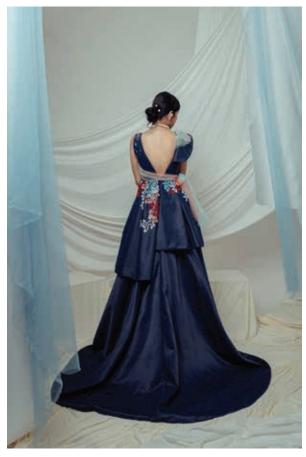

ombined with other fonts

#### Audrey

Audrey font looks simple but has a combination of 2 strokes (thick and thin) that makes this font look attractive















## Look 1





The combination of an off-shoulder top with ruffle pants on different sides provides the right balance for this look, added with the wave-shaped beading and coral-stitched straps that make it even more beautiful for anyone who uses it.

Тор:

Bust : 78cm

Waist : 84cm

Prize: Rp 8.000.000,00

Pant:

Waist : 62cm Hip : 90cm

Prize: Rp 14.000.000,00





The bustier dress combined with peplum ruffle and layered tulle looks super perfect, plus a separate beaded sleeve that can be used or not depending on the event to be attended.

Size:

Bust: 78cm Waist: 62cm Hip:: 90cm

Prize: 18.000.000











# Look 5





The final look is a dress that will give the impression of "I am the Queen". A simple long ruffle dress that stitched with coral-shaped straps and sand beading inside.

Prize: Rp. 24.000.000,00

Size:

Bust : 78cm Waist : 62cm