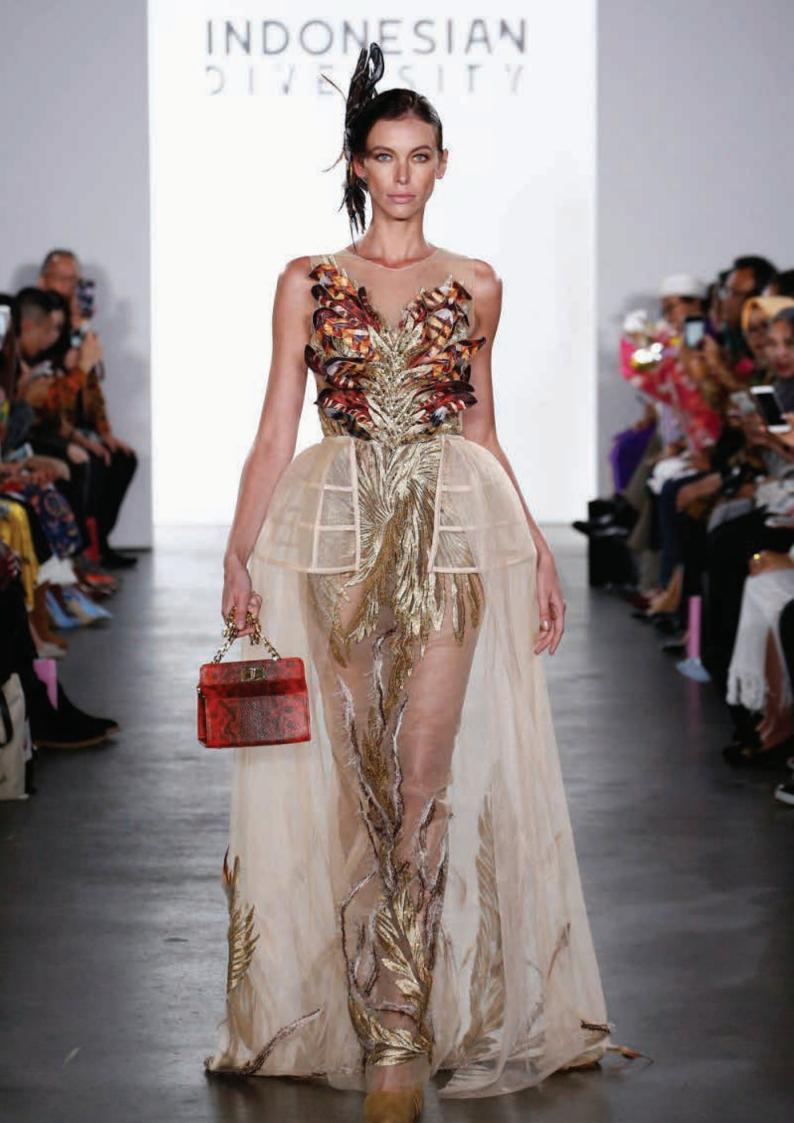

## Look 1

The combination of an off-shoulder top with ruffle pants on different sides provides the right balance for this look, added with the wave-shaped beading and coral-stitched straps that make it even more beautiful for anyone who uses it.

Тор:

Bust : 78cm

Waist : 84cm

Prize: Rp 8.000.000,00

Pant:

Waist : 62cm Hip : 90cm

Prize: Rp 14.000.000,00

The bustier dress combined with peplum ruffle and layered tulle looks super perfect, plus a separate beaded sleeve that can be used or not depending on the event to be attended.