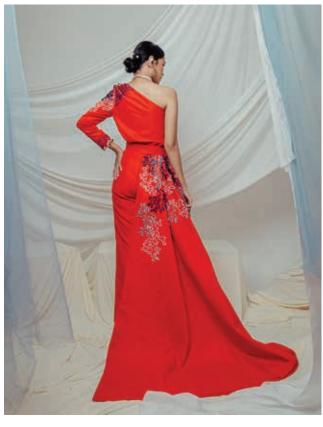

## Look 1

The combination of an off-shoulder top with ruffle pants on different sides provides the right balance for this look, added with the wave-shaped beading and coral-stitched straps that make it even more beautiful for anyone who uses it.

Тор:

Bust : 78cm

Waist : 84cm

Prize: Rp 8.000.000,00

Pant:

Waist : 62cm Hip : 90cm

Prize: Rp 14.000.000,00

The bustier dress combined with peplum ruffle and layered tulle looks super perfect, plus a separate beaded sleeve that can be used or not depending on the event to be attended.