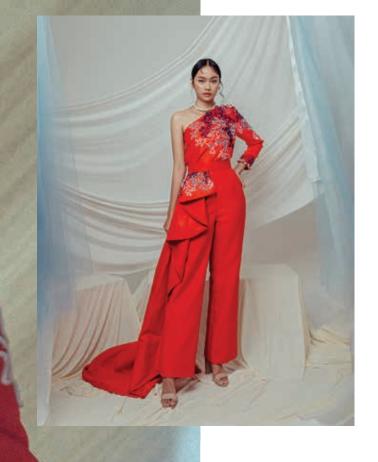

## Look 1

The combination of an off-shoulder top with ruffle pants on different sides provides the right balance for this look, added with the wave-shaped beading and coral-stitched straps that make it even more beautiful for anyone who uses it.

Тор:

Bust : 78cm

Waist : 84cm

Prize: Rp 8.000.000,00

Pant:

Waist : 62cm Hip : 90cm

Prize: Rp 14.000.000,00

The bustier dress combined with peplum ruffle and layered tulle looks super perfect, plus a separate beaded sleeve that can be used or not depending on the event to be attended.