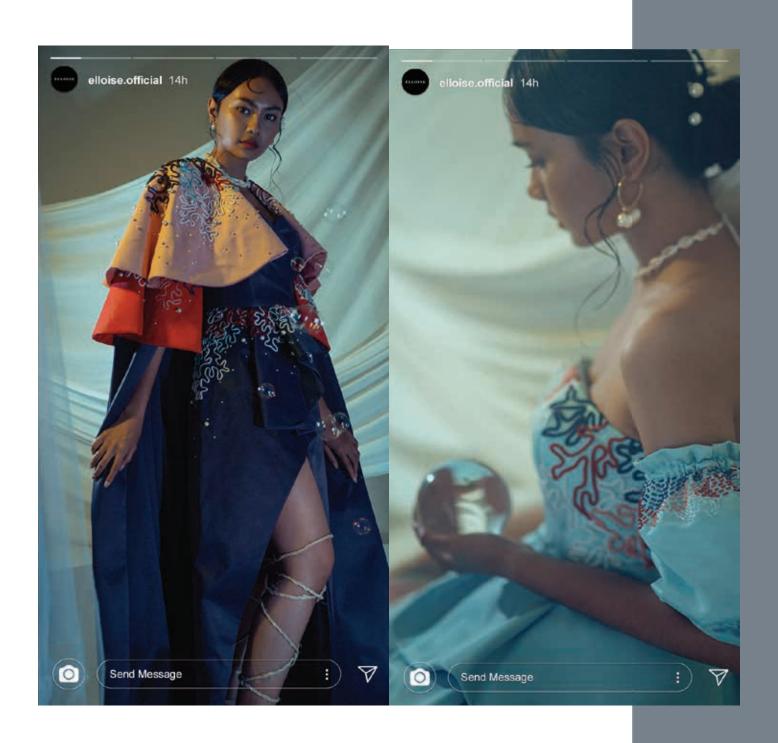

## Look 1

The combination of an off-shoulder top with ruffle pants on different sides provides the right balance for this look, added with the wave-shaped beading and coral-stitched straps that make it even more beautiful for anyone who uses it.

Тор:

Bust : 78cm

Waist : 84cm

Prize: Rp 8.000.000,00

Pant:

Waist : 62cm Hip : 90cm

Prize: Rp 14.000.000,00

The bustier dress combined with peplum ruffle and layered tulle looks super perfect, plus a separate beaded sleeve that can be used or not depending on the event to be attended.

Size:

Bust: 78cm Waist: 62cm Hip:: 90cm

Prize: 18.000.000