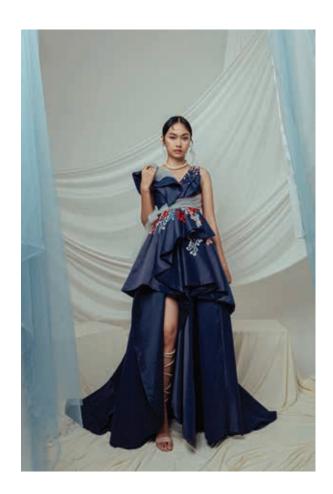

combined with other fonts

#### Audrey

Audrey font looks simple but has a combination of 2 strokes (thick and thin) that makes this font look attractive















## Look 1





The combination of an off-shoulder top with ruffle pants on different sides provides the right balance for this look, added with the wave-shaped beading and coral-stitched straps that make it even more beautiful for anyone who uses it.

Тор:

Bust : 78cm

Waist : 84cm

Prize: Rp 8.000.000,00

Pant:

Waist : 62cm Hip : 90cm

Prize: Rp 14.000.000,00





The bustier dress combined with peplum ruffle and layered tulle looks super perfect, plus a separate beaded sleeve that can be used or not depending on the event to be attended.

Size:

Bust: 78cm Waist: 62cm Hip:: 90cm

Prize: 18.000.000











# Look 5





The final look is a dress that will give the impression of "I am the Queen". A simple long ruffle dress that stitched with coral-shaped straps and sand beading inside.

Prize: Rp. 24.000.000,00

Size:

Bust : 78cm Waist : 62cm