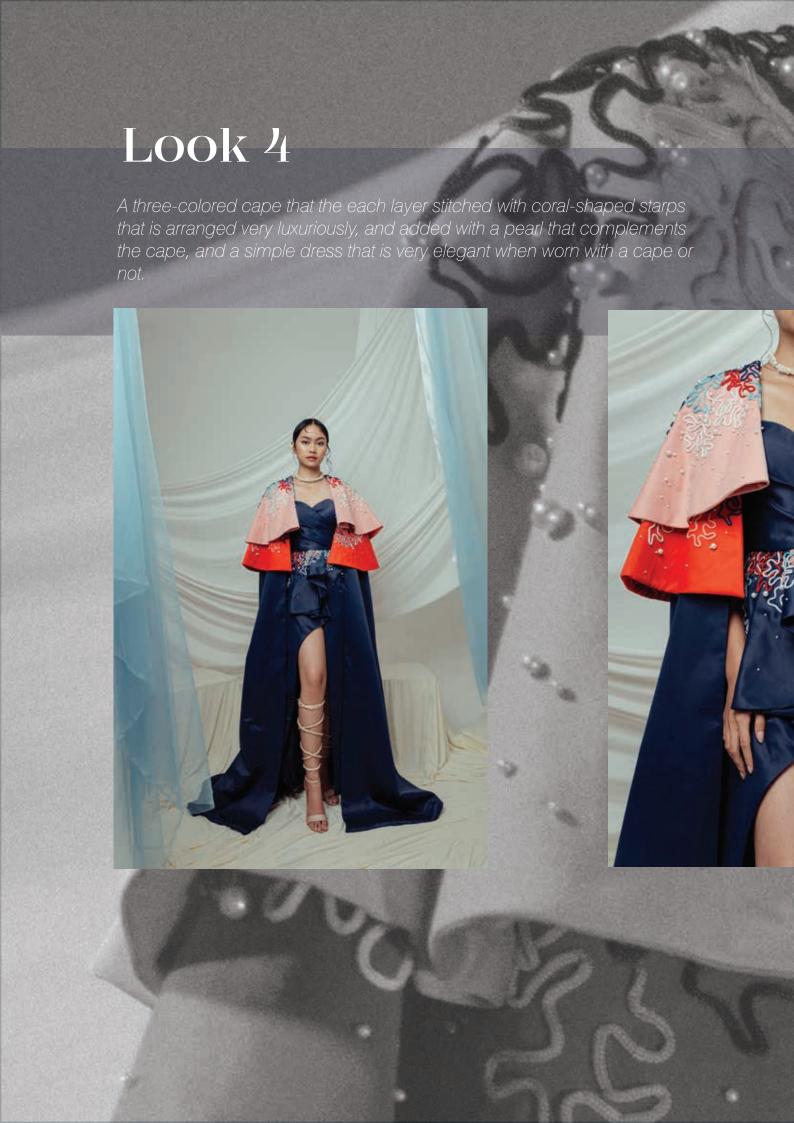

# Look 5

The final look is a dress that will give the impression of "I am the Queen". A simple long ruffle dress that stitched with coral-shaped straps and sand beading inside.

Prize: Rp. 24.000.000,00

Size:

Bust : 78cm Waist : 62cm