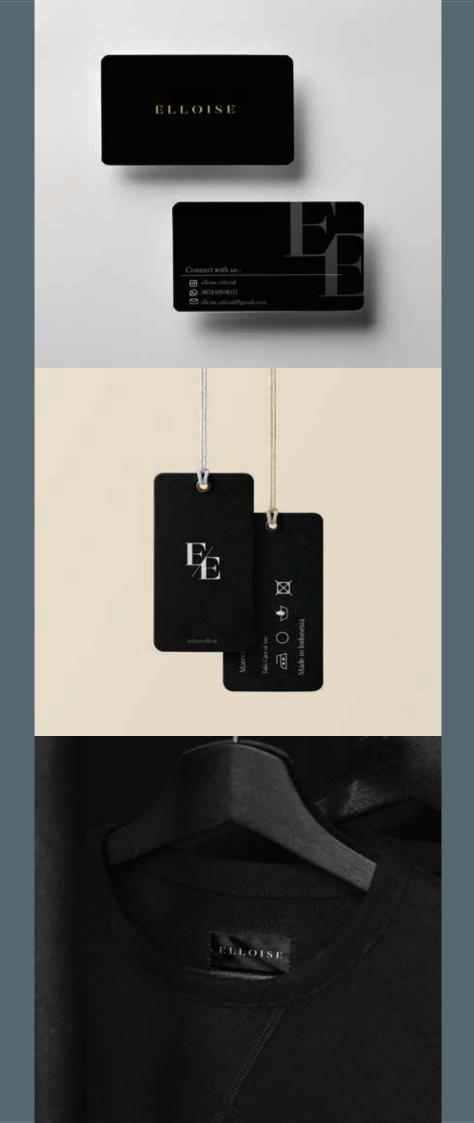

## BRAND VISUAL

# ELLOISE

Font: Made Coachella

Using "Made Coachella" font that makes
"Elloise" look firm, high end, expensive
and elegant.

#### Logogram

Font: Made Coachella

This Logogram means Elloise by Evania

#### COLOR BOARD

Black

code: #000000

Navy Blue

code: #141431

Black Coral Pearl code: #526671

White

code: #ffffff