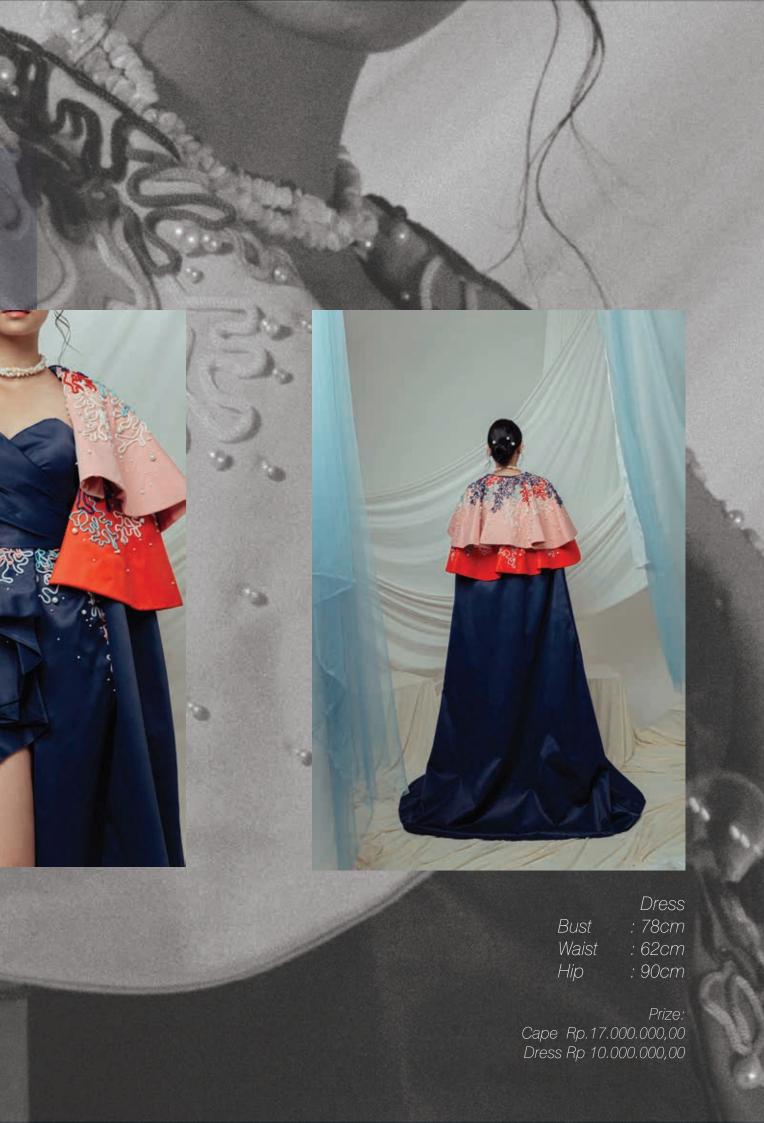

suitable to be combined with other fonts

#### Audrey

Audrey font looks simple but has a combination of 2 strokes (thick and thin) that makes this font look attractive















## Look 1





The combination of an off-shoulder top with ruffle pants on different sides provides the right balance for this look, added with the wave-shaped beading and coral-stitched straps that make it even more beautiful for anyone who uses it.

Тор:

Bust : 78cm

Waist : 84cm

Prize: Rp 8.000.000,00

Pant:

Waist : 62cm Hip : 90cm

Prize: Rp 14.000.000,00





The bustier dress combined with peplum ruffle and layered tulle looks super perfect, plus a separate beaded sleeve that can be used or not depending on the event to be attended.

Size:

Bust: 78cm Waist: 62cm Hip:: 90cm

Prize: 18.000.000











# Look 5





The final look is a dress that will give the impression of "I am the Queen". A simple long ruffle dress that stitched with coral-shaped straps and sand beading inside.

Prize: Rp. 24.000.000,00

Size:

Bust : 78cm Waist : 62cm