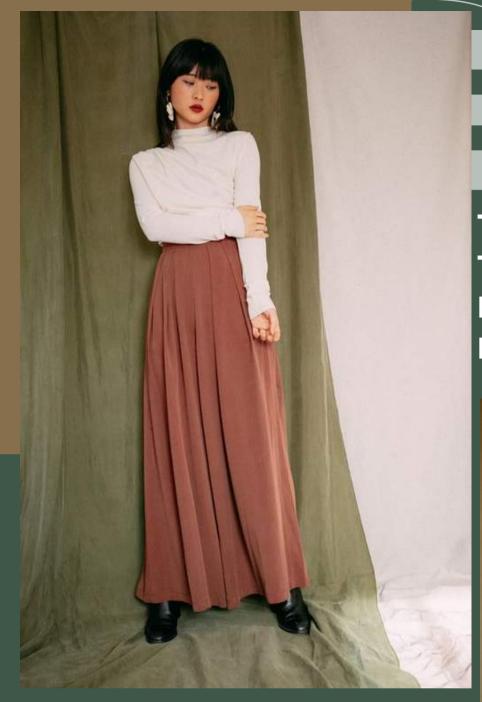

TENCEL IS ONE OF THE PREMIUM CLASS TEXTILE FABRICS MADE OF WOOD FIBER. THIS WOOD FIBER IS CALLED LYOCELL.

Consumers generally perceive lyocell fabrics to be soft to the touch, and many people cannot tell the difference between this fabric and

cotton.

Lyocell fabrics are very strong both wet and dry, and are more resistant to pilling than cotton. Textile manufacturers love the fact that it is easy to mix this fabric with other types of textiles; for example, it works well with cotton, silk, rayon, polyester, nylon and wool.