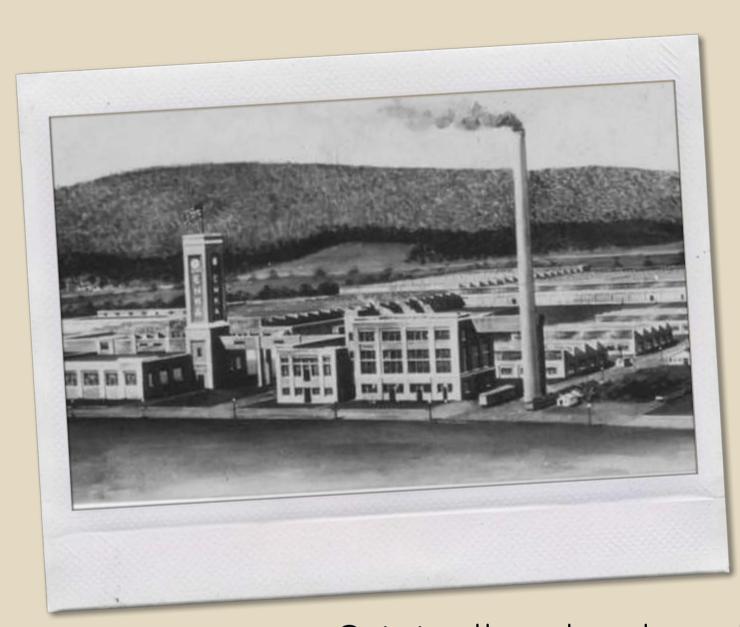

# what is lyocell?

Lyocell is a semi-synthetic fabric that is commonly used as a substitute for cotton or silk. This fabric is a type of rayon, and consists mainly of cellulose derived from wood.

A KIND OF BIOGRADIBLE MATERIAL FROM SLUCOSE WOOD POWDER WHICH IS ALSO CALLED ORGANIC SPICE GRASS. THE NAME TENCEL ITSELF IS ACTUALLY A TRADEMARK OF LYOCELL FIBER PRODUCED BY THE COMPANY LENZING AG.