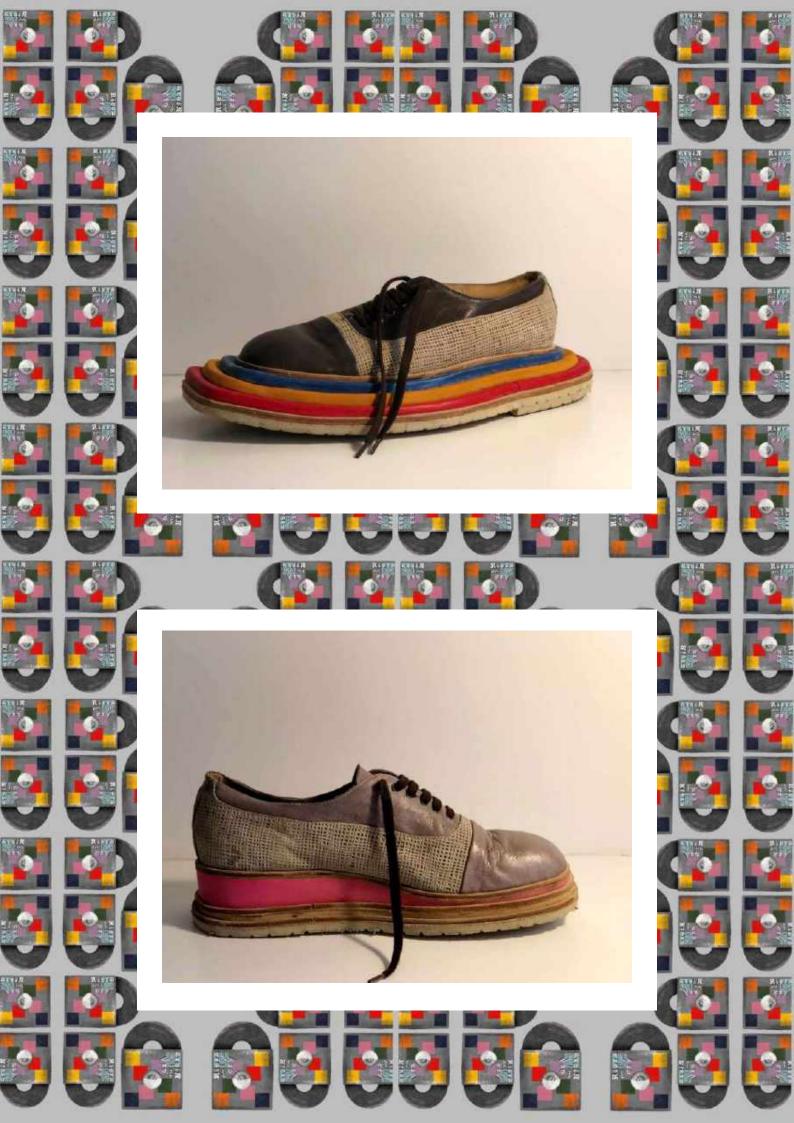

I have always been amazed with colours, prints, songs and books. So, here it is where everything begun, with a simple melody. I decided I wanted to split my soul into different colours and give them an adjective I could relate them to. That is why they are always overlapping a grey surface. Neutral. Silent. Like someone passing through a crowded street, wishing not to be seen.