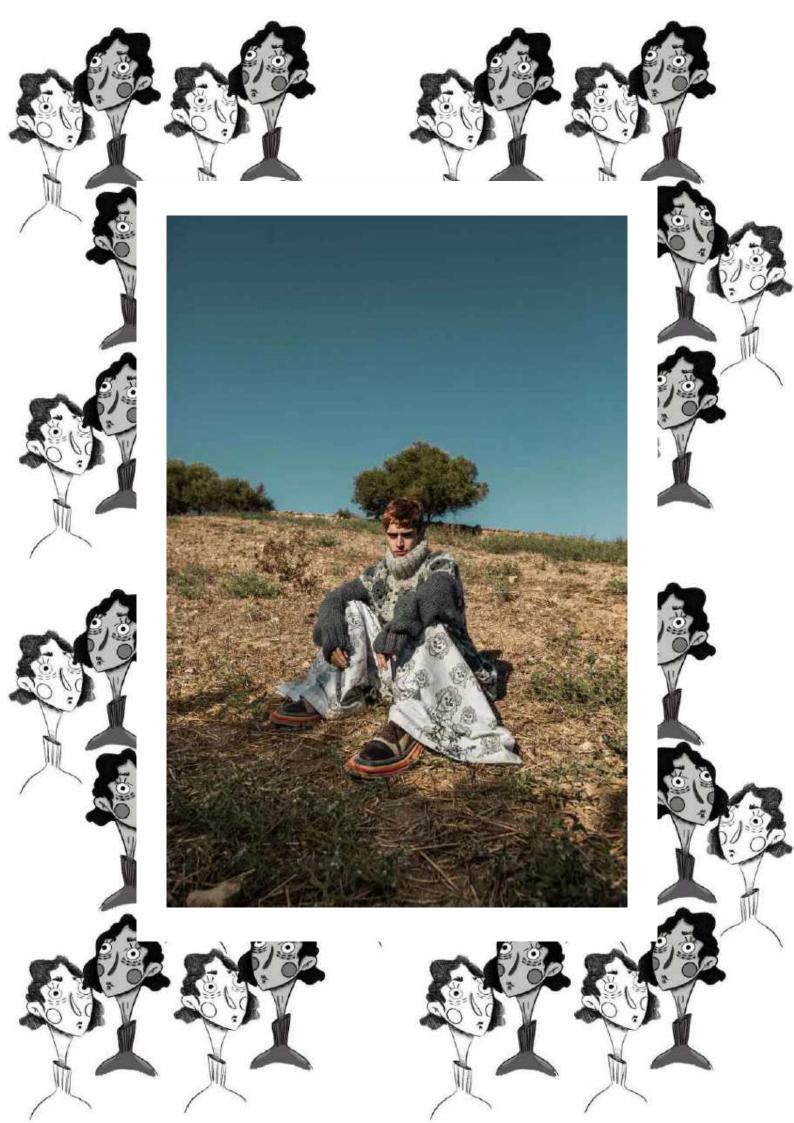

I have always been amazed with colours, prints, songs and books. So, here it is where everything begun, with a simple melody. I decided I wanted to split my soul into different colours and give them an adjective I could relate them to. That is why they are always overlapping a grey surface. Neutral. Silent. Like someone passing through a crowded street, wishing not to be seen.