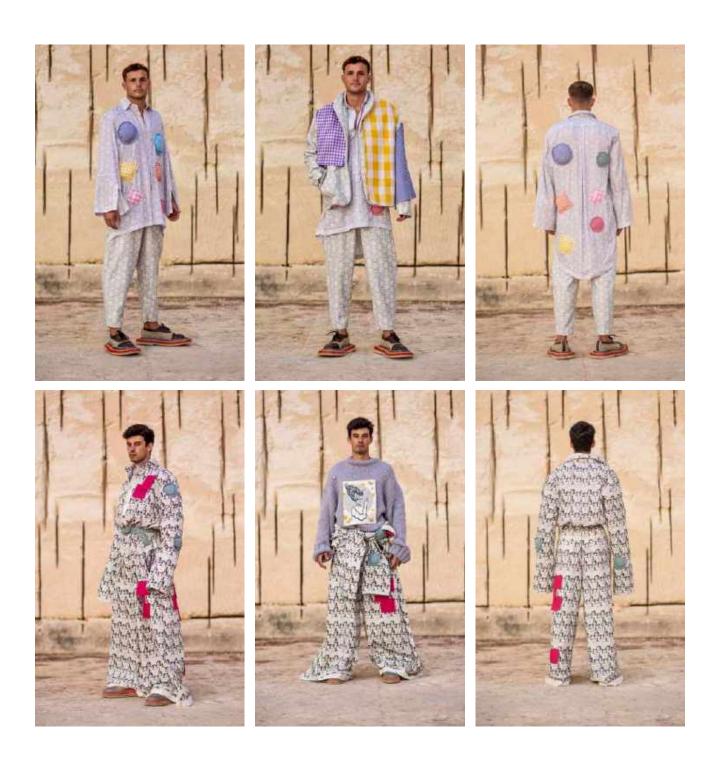

## by dreamingroll

This collection has been the scape I have been looking for too many years now. Somehow, I realized I needed to create something from the beginning, meaning I had to look back, to the past, to my roots, without being it the main character of the collection.

I have always been amazed with colours, prints, songs and books. So, here it is where everything begun, with a simple melody. I decided I wanted to split my soul into different colours and give them an adjective I could relate them to. That is why they are always overlapping a grey surface. Neutral. Silent. Like someone passing through a crowded street, wishing not to be seen.