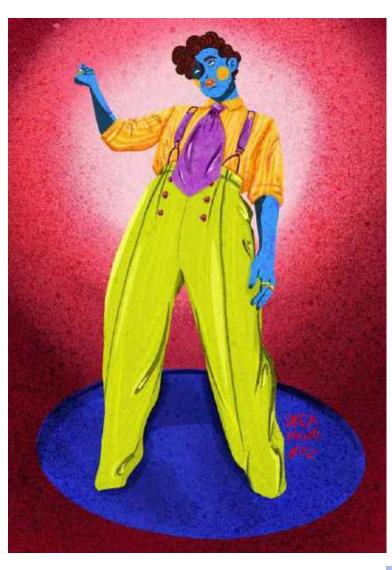

I have always been amazed with colours, prints, songs and books. So, here it is where everything begun, with a simple melody. I decided I wanted to split my soul into different colours and give them an adjective I could relate them to. That is why they are always overlapping a grey surface. Neutral. Silent. Like someone passing through a crowded street, wishing not to be seen.