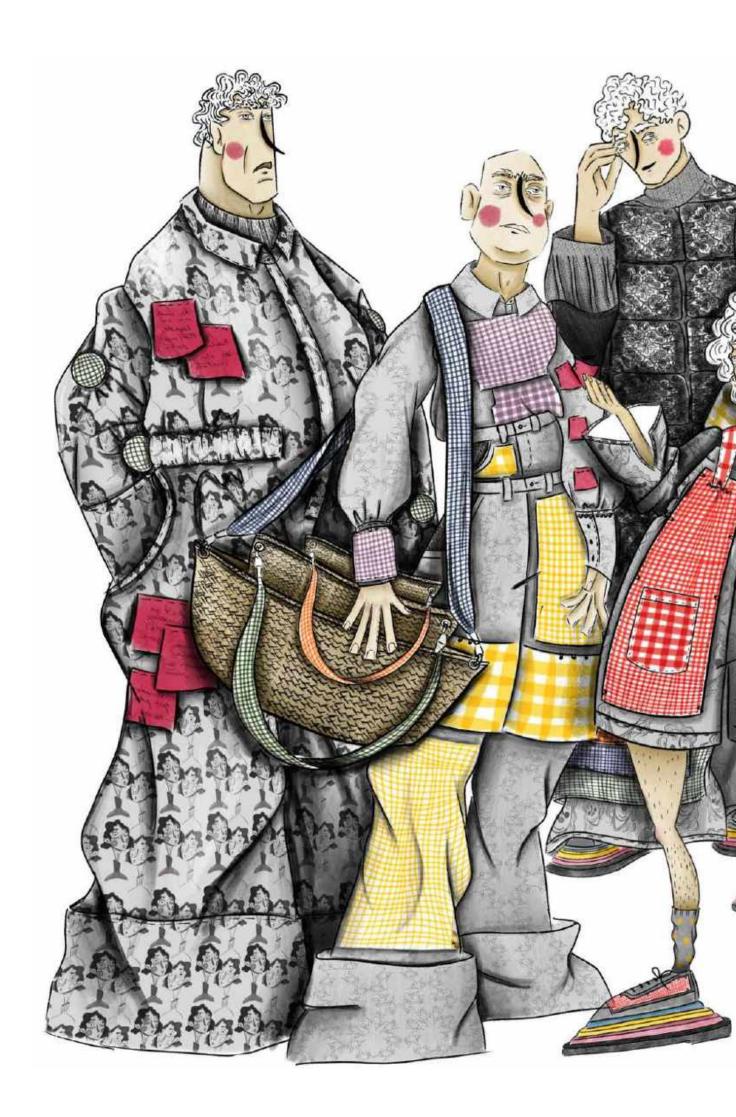

I have always been amazed with colours, prints, songs and books. So, here it is where everything begun, with a simple melody. I decided I wanted to split my soul into different colours and give them an adjective I could relate them to. That is why they are always overlapping a grey surface. Neutral. Silent. Like someone passing through a crowded street, wishing not to be seen.