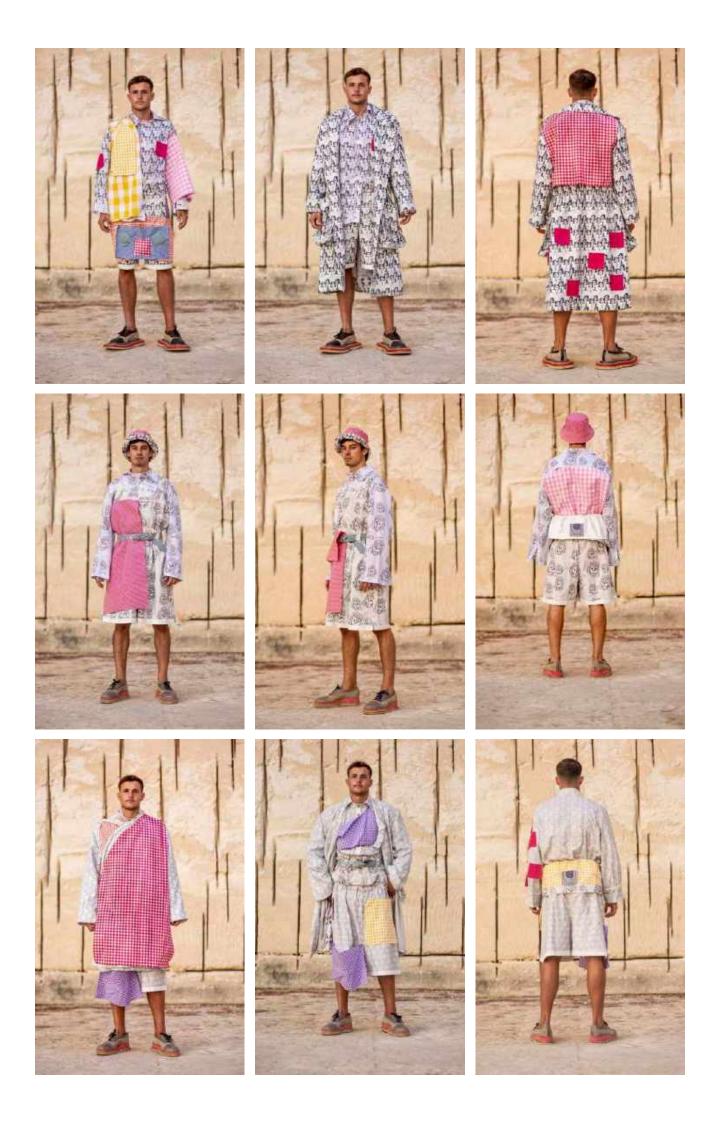

## by dreamingroll

This collection has been the scape I have been looking for too many years now. Somehow, I realized I needed to create something from the beginning, meaning I had to look back, to the past, to my roots, without being it the main character of the collection.

I have always been amazed with colours, prints, songs and books. So, here it is where everything begun, with a simple melody. I decided I wanted to split my soul into different colours and give them an adjective I could relate them to. That is why they are always overlapping a grey surface. Neutral. Silent. Like someone passing through a crowded street, wishing not to be seen.