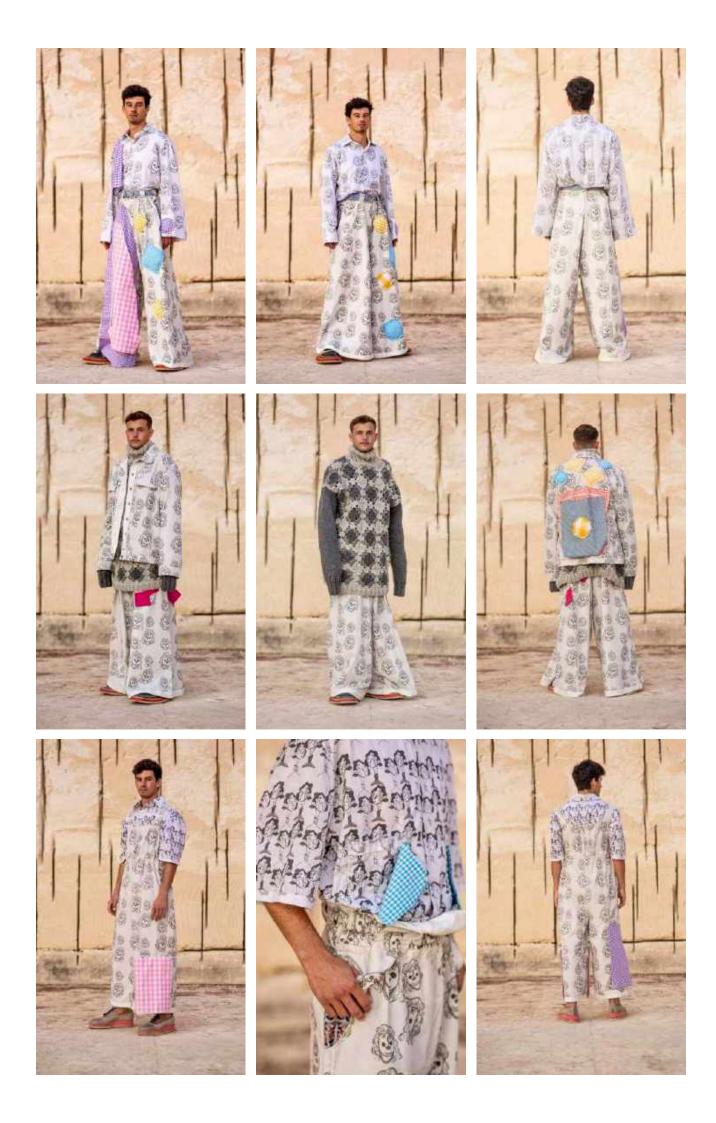

## by dreamingroll

This collection has been the scape I have been looking for too many years now. Somehow, I realized I needed to create something from the beginning, meaning I had to look back, to the past, to my roots, without being it the main character of the collection.

I have always been amazed with colours, prints, songs and books. So, here it is where everything begun, with a simple melody. I decided I wanted to split my soul into different colours and give them an adjective I could relate them to. That is why they are always overlapping a grey surface. Neutral. Silent. Like someone passing through a crowded street, wishing not to be seen.