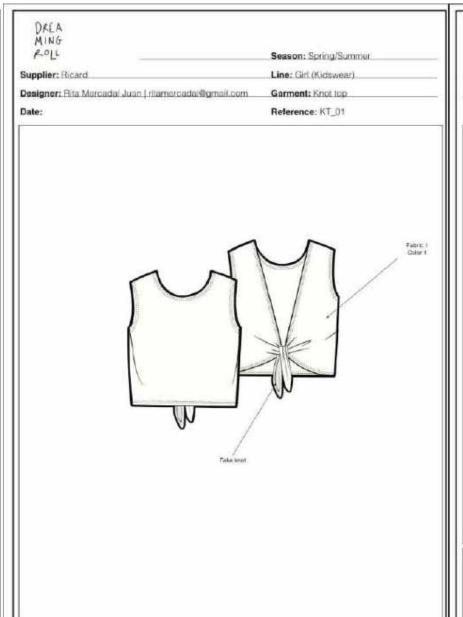

SUPERIMPOSED SEAM

|                             | 1.55040745-0040004-190311086-0-77711-4-4 |
|-----------------------------|------------------------------------------|
| 7                           | Season: Spring/Summer                    |
| ovvovi - n. s. v v e s      | Line: Girl (Kidswear)                    |
| fal Juan   ritamercada)@    | gmail.com Garment: Knot top              |
|                             | Reference: KT_01                         |
| KT_01                       |                                          |
| KT_01                       |                                          |
|                             | Sizes: 6-14 yo                           |
| m/2                         | COMPOSITON<br>100% Organic cotton        |
| E:                          |                                          |
| KT_01                       |                                          |
| 11-0661 TCX<br>Engrit write |                                          |
|                             |                                          |
|                             |                                          |
|                             | 11-0601 TCX                              |