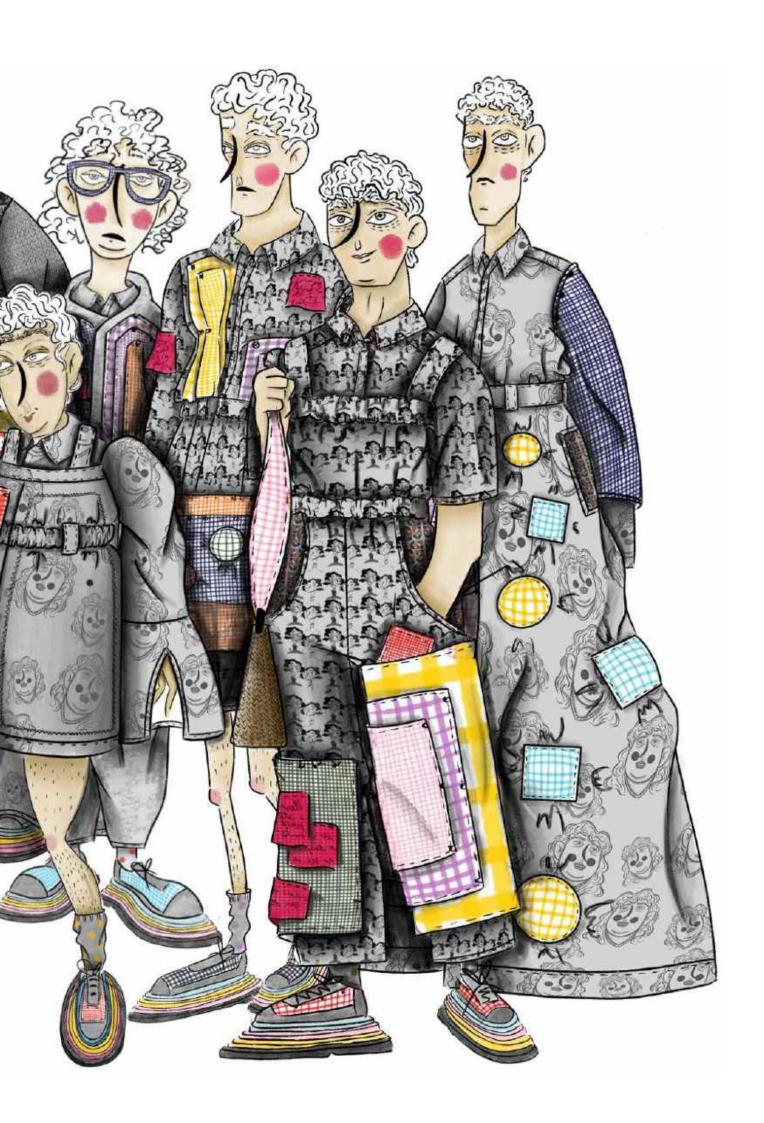

I have always been amazed with colours, prints, songs and books. So, here it is where everything begun, with a simple melody. I decided I wanted to split my soul into different colours and give them an adjective I could relate them to. That is why they are always overlapping a grey surface. Neutral. Silent. Like someone passing through a crowded street, wishing not to be seen.