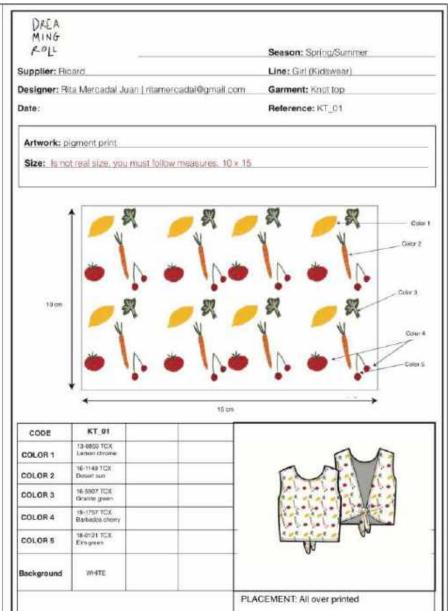

SUPERIMPOSED SEAM

|                             | 1.55040745-0040004-190311086-0-77711-4-4 |
|-----------------------------|------------------------------------------|
| 7                           | Season: Spring/Summer                    |
| ovvovi - n. s. v v e s      | Line: Girl (Kidswear)                    |
| fal Juan   ritamercada)@    | gmail.com Garment: Knot top              |
|                             | Reference: KT_01                         |
| KT_01                       |                                          |
| KT_01                       |                                          |
|                             | Sizes: 6-14 yo                           |
| m/2                         | COMPOSITON<br>100% Organic cotton        |
| E:                          |                                          |
| KT_01                       |                                          |
| 11-0661 TCX<br>Engrit write |                                          |
|                             |                                          |
|                             |                                          |
|                             | 11-0601 TCX                              |