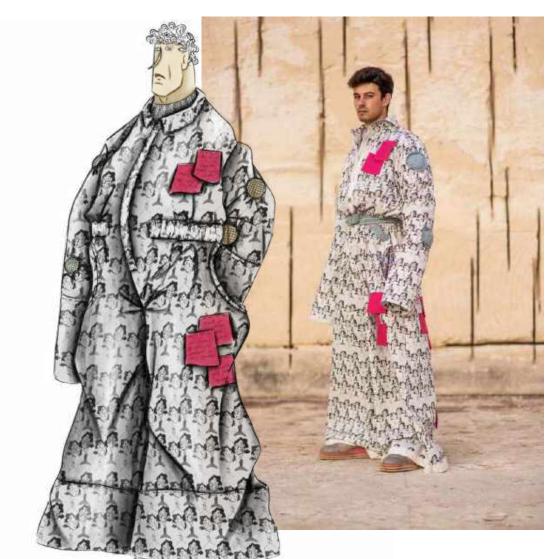

I have always been amazed with colours, prints, songs and books. So, here it is where everything begun, with a simple melody. I decided I wanted to split my soul into different colours and give them an adjective I could relate them to. That is why they are always overlapping a grey surface. Neutral. Silent. Like someone passing through a crowded street, wishing not to be seen.