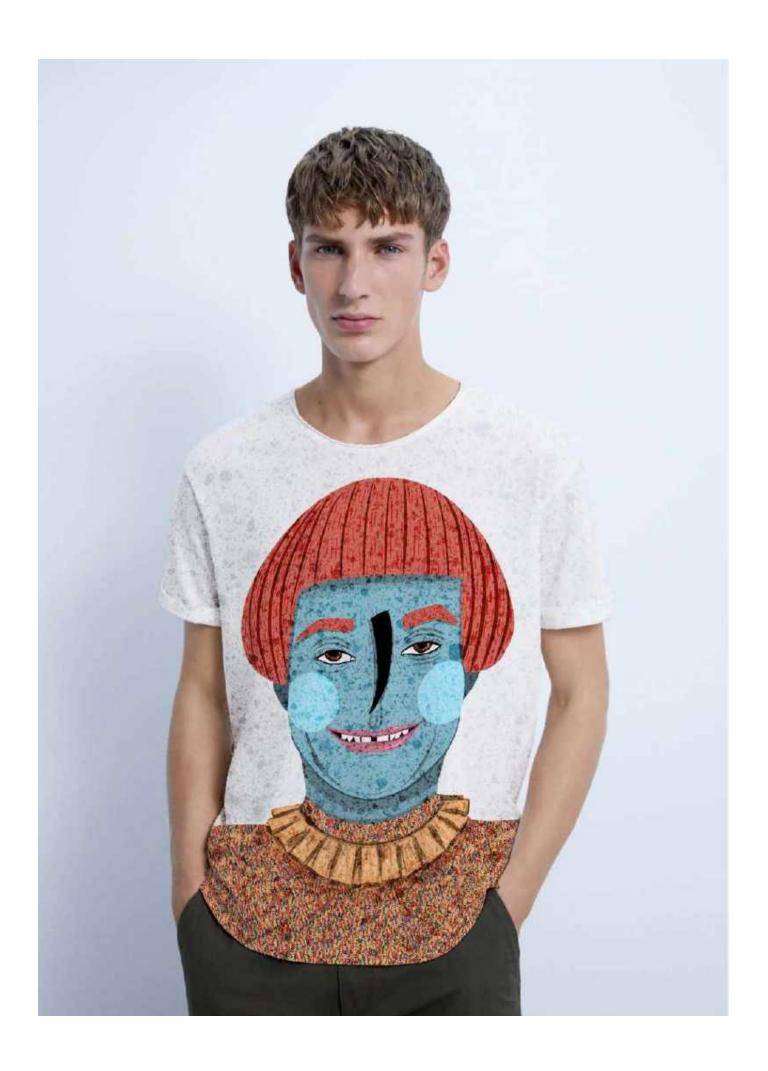

I have always been amazed with colours, prints, songs and books. So, here it is where everything begun, with a simple melody. I decided I wanted to split my soul into different colours and give them an adjective I could relate them to. That is why they are always overlapping a grey surface. Neutral. Silent. Like someone passing through a crowded street, wishing not to be seen.