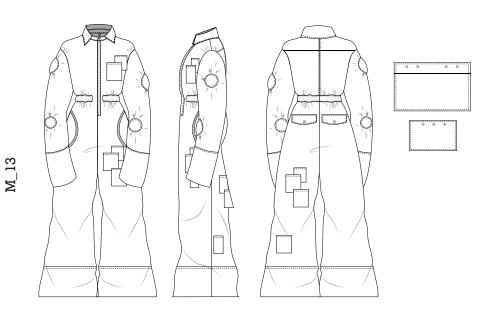

STITCHING

DOUBLE NEEDLE STITCHING

Designer: Filta Mercadal Juan | ritamercadal@gm

THERE NEEDLE

£ ......

ZIG ZAG STITCHING

© WWWWW

FLAT LOCK STITCHING

SUPERIMPOSED SEAM

|                             | 1.55040745-0040004-190311086-0-77711-4-4 |
|-----------------------------|------------------------------------------|
| 7                           | Season: Spring/Summer                    |
| ovvovi - n. s. v v e s      | Line: Girl (Kidswear)                    |
| fal Juan   ritamercada)@    | gmail.com Garment: Knot top              |
|                             | Reference: KT_01                         |
| KT_01                       |                                          |
| KT_01                       |                                          |
|                             | Sizes: 6-14 yo                           |
| m/2                         | COMPOSITON<br>100% Organic cotton        |
| E:                          |                                          |
| KT_01                       |                                          |
| 11-0661 TCX<br>Engrit write |                                          |
|                             |                                          |
|                             |                                          |
|                             | 11-0601 TCX                              |