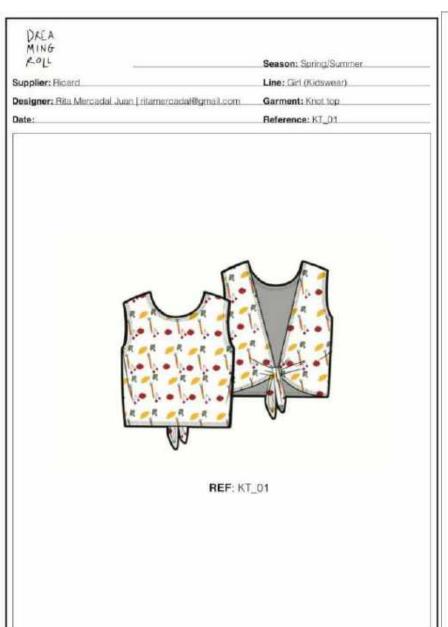

SUPERIMPOSED SEAM

|                             | 1.55040745-0040004-190311086-0-77711-4-4 |
|-----------------------------|------------------------------------------|
| 7                           | Season: Spring/Summer                    |
| ovvovi - n. s. v v e s      | Line: Girl (Kidswear)                    |
| fal Juan   ritamercada)@    | gmail.com Garment: Knot top              |
|                             | Reference: KT_01                         |
| KT_01                       |                                          |
| KT_01                       |                                          |
|                             | Sizes: 6-14 yo                           |
| m/2                         | COMPOSITON<br>100% Organic cotton        |
| E:                          |                                          |
| KT_01                       |                                          |
| 11-0661 TCX<br>Engrit write |                                          |
|                             |                                          |
|                             |                                          |
|                             | 11-0601 TCX                              |