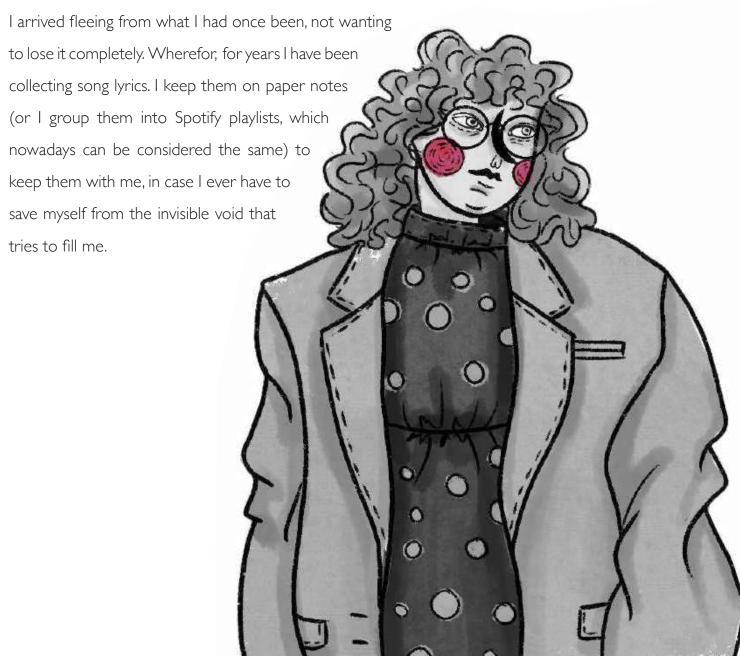

I have always been amazed with colours, prints, songs and books. So, here it is where everything begun, with a simple melody. I decided I wanted to split my soul into different colours and give them an adjective I could relate them to. That is why they are always overlapping a grey surface. Neutral. Silent. Like someone passing through a crowded street, wishing not to be seen.