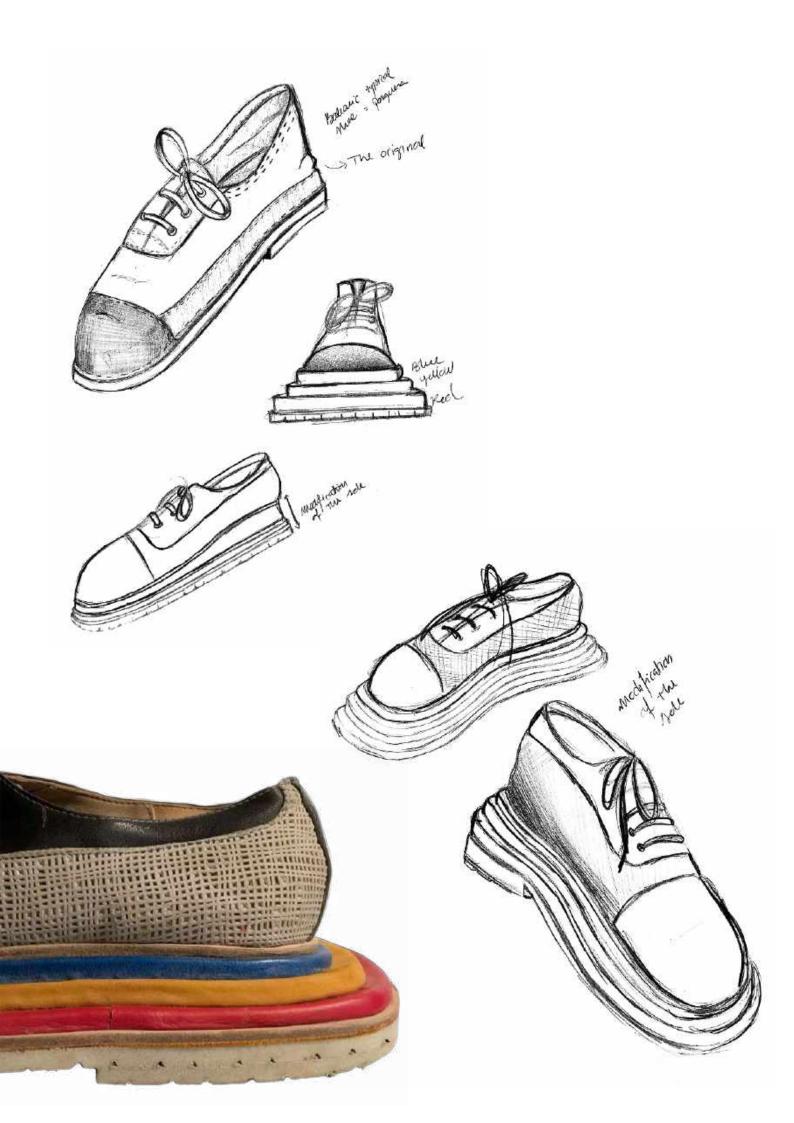

I have always been amazed with colours, prints, songs and books. So, here it is where everything begun, with a simple melody. I decided I wanted to split my soul into different colours and give them an adjective I could relate them to. That is why they are always overlapping a grey surface. Neutral. Silent. Like someone passing through a crowded street, wishing not to be seen.