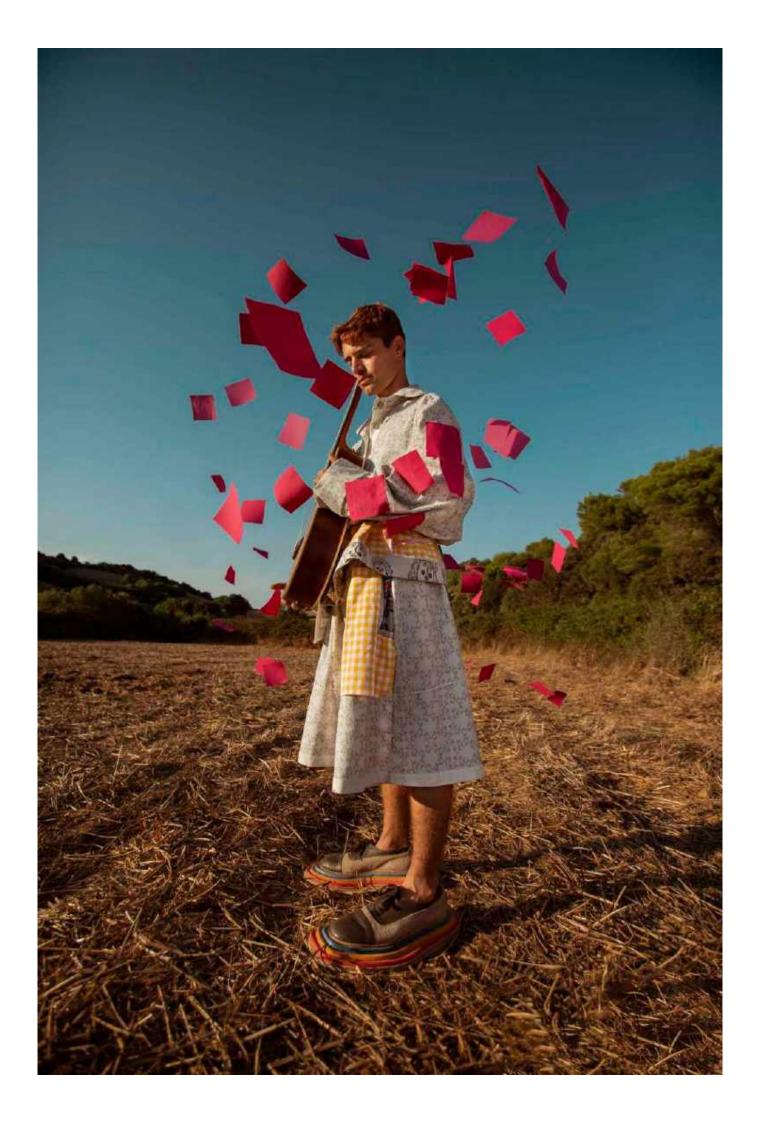

I have always been amazed with colours, prints, songs and books. So, here it is where everything begun, with a simple melody. I decided I wanted to split my soul into different colours and give them an adjective I could relate them to. That is why they are always overlapping a grey surface. Neutral. Silent. Like someone passing through a crowded street, wishing not to be seen.