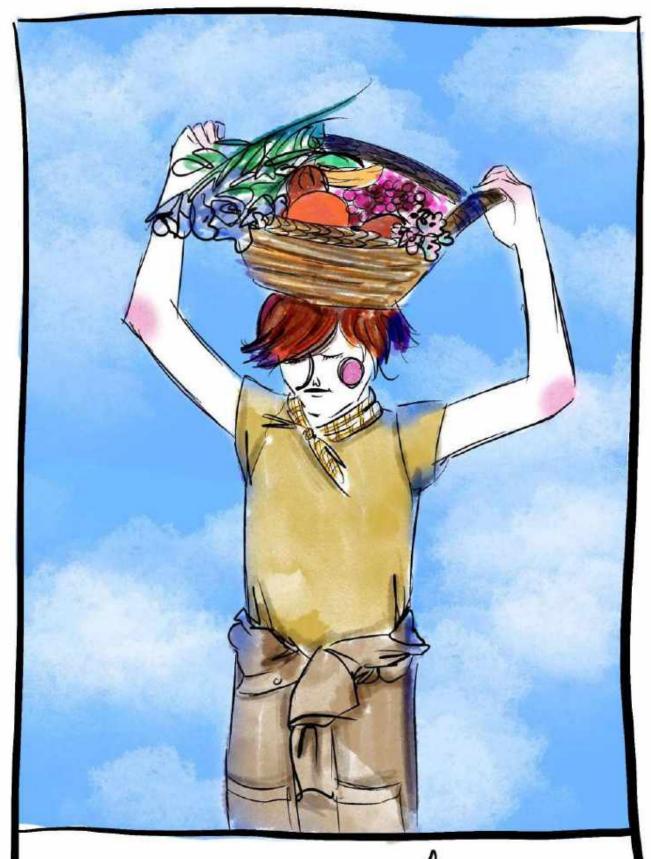

I have always been amazed with colours, prints, songs and books. So, here it is where everything begun, with a simple melody. I decided I wanted to split my soul into different colours and give them an adjective I could relate them to. That is why they are always overlapping a grey surface. Neutral. Silent. Like someone passing through a crowded street, wishing not to be seen.