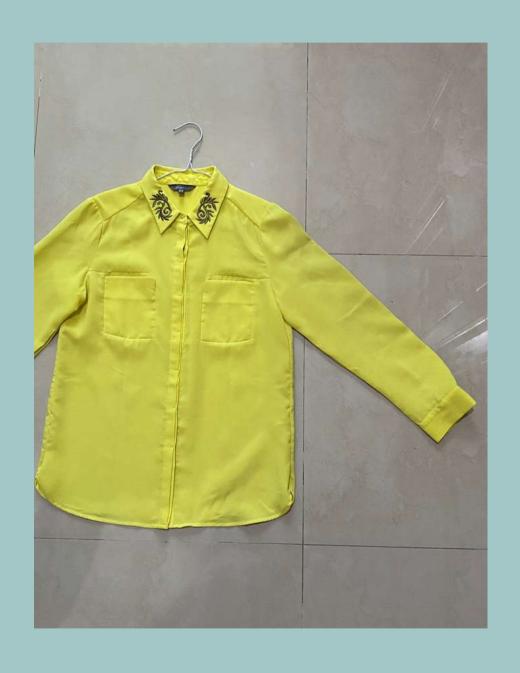

# Shirt

BACK

# Details\_

Collar & Collar stand

Pocket

Placket buttons

# Details

Sleeve placket Cuff Yoke & Pleats

## **Product Category:**

Shirt

### Color:

Yellow

### Style Description:

Shirt with long cuffed-sleeves, seven hidden buttons with placket, two patch pockets on front, yoke, and two pleats on back.