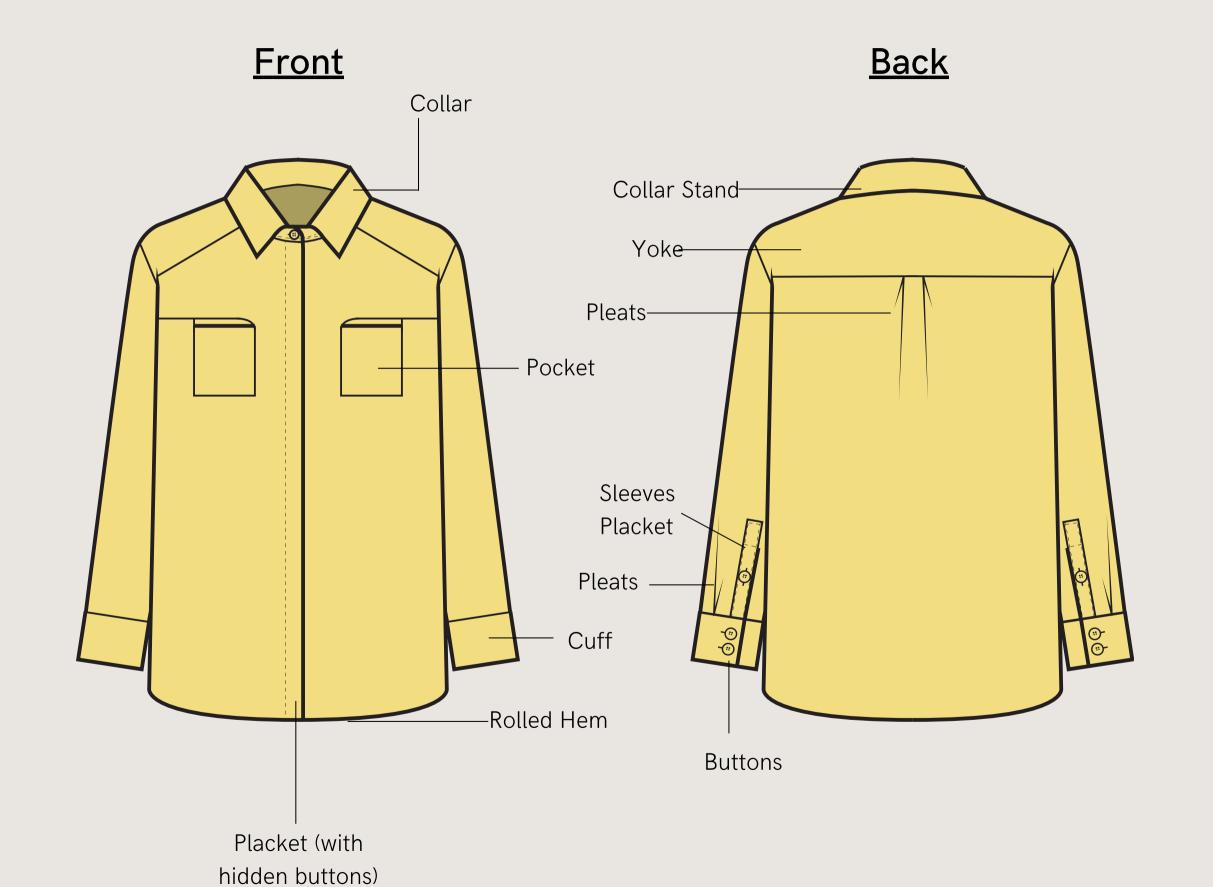

### Color:

Yellow

### Style Description:

Shirt with long cuffed-sleeves, seven hidden buttons with placket, two patch pockets on front, yoke, and two pleats on back.