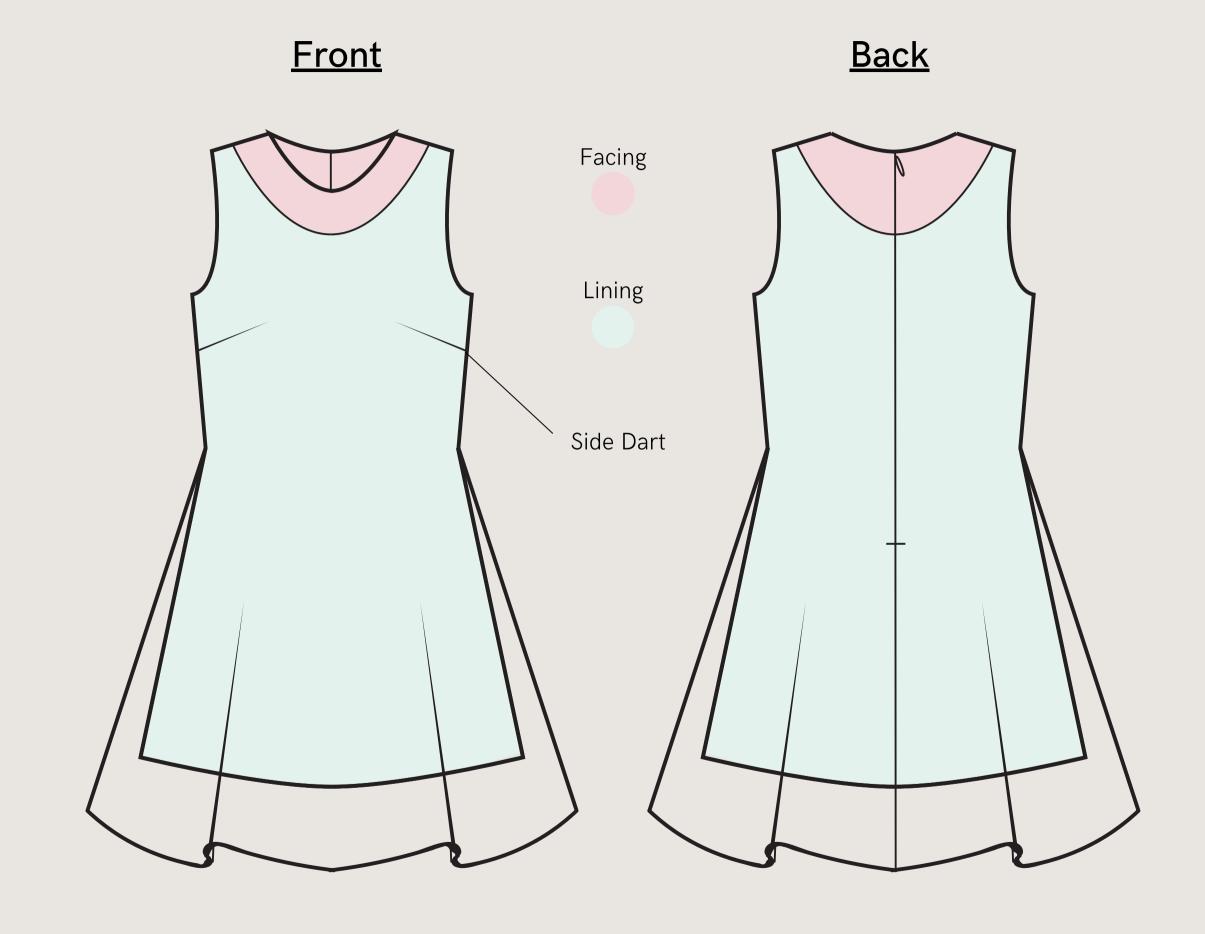

# **Inner Details**

### **Additional Details:**

- Open lining with overlocked edges.
- Lining is shorter than the outer fabric and has A-line silhouette.
- No waistline on lining.