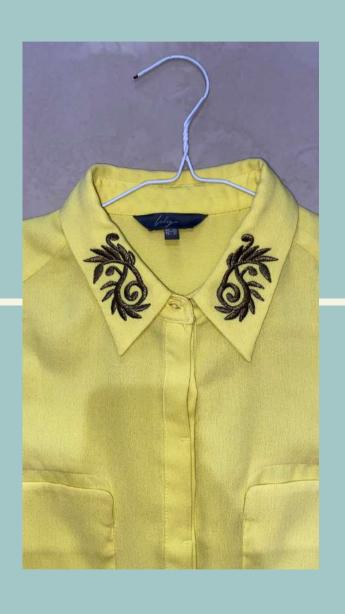

# Details\_

Collar & Collar stand

Pocket

Placket buttons

### Color:

Yellow

### Style Description:

Shirt with long cuffed-sleeves, seven hidden buttons with placket, two patch pockets on front, yoke, and two pleats on back.