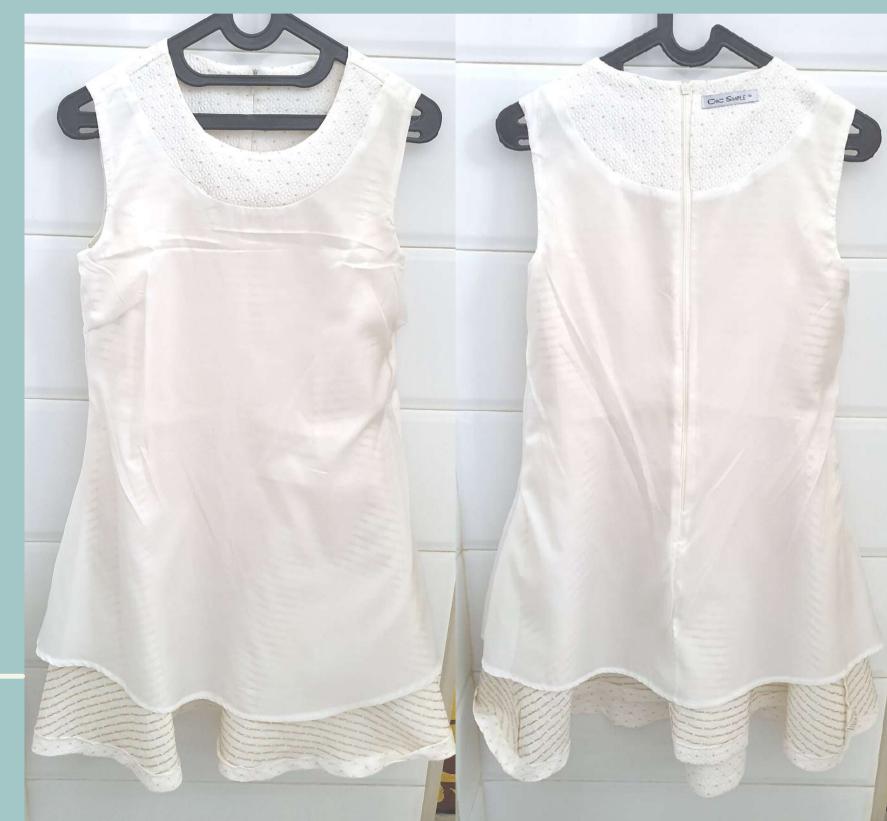

# **Inner Details**

### **Additional Details:**

- Open lining with overlocked edges.
- Lining is shorter than the outer fabric and has A-line silhouette.
- No waistline on lining.