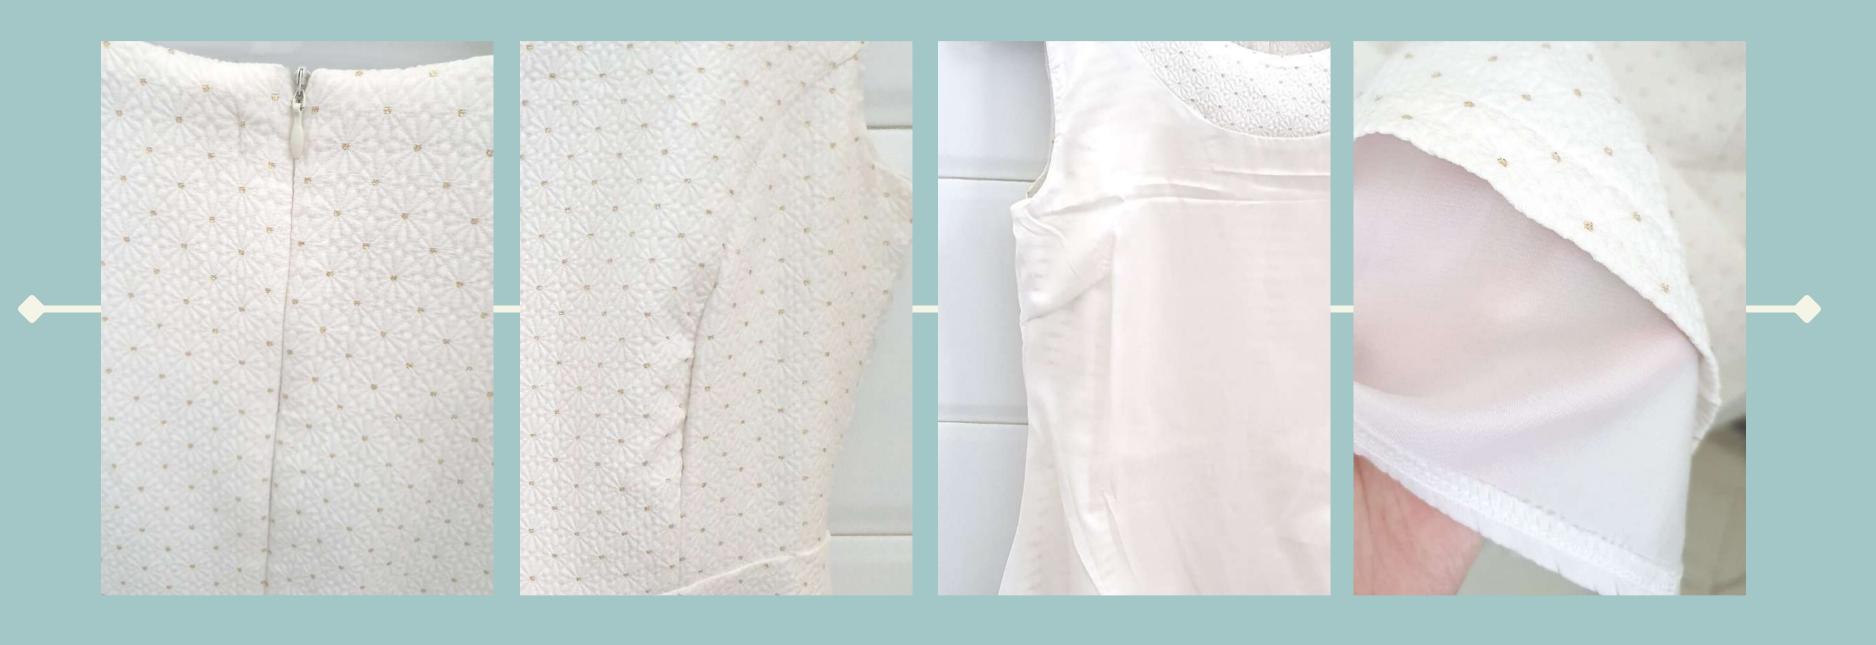

# Details

Invisible zipper detail on center back

Princess line detail

Facing and lining detail, side dart on lining

Hemline finishing detail

### **Additional Details:**

- Open lining with overlocked edges.
- Lining is shorter than the outer fabric and has A-line silhouette.
- No waistline on lining.