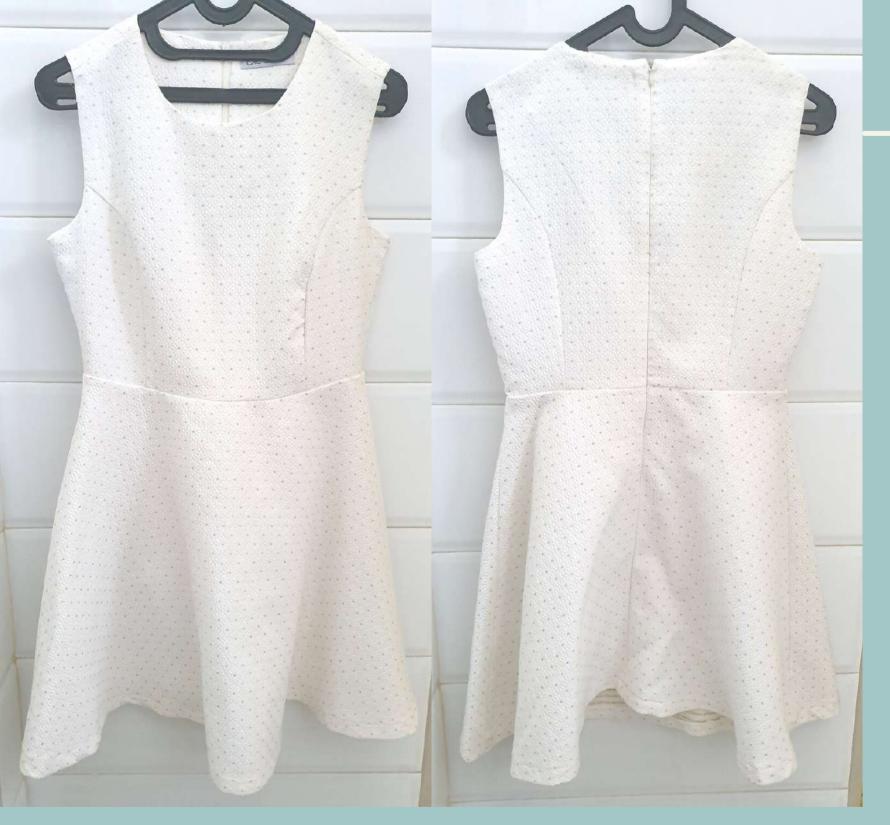

# Details

Invisible zipper detail on center back

Princess line detail

Facing and lining detail, side dart on lining

Hemline finishing detail

# **Design Sheet**

**Product Category:** 

Dresses

**Brand Name:** 

Chic Simple

Color:

Off-white

Fabric:

Cotton & Polyester

Style Description:

1/4 circular sleeveless lined above kneelength dress with two princess lines on front, two princess lines on back, rolled hem, and invisible zipper on CB