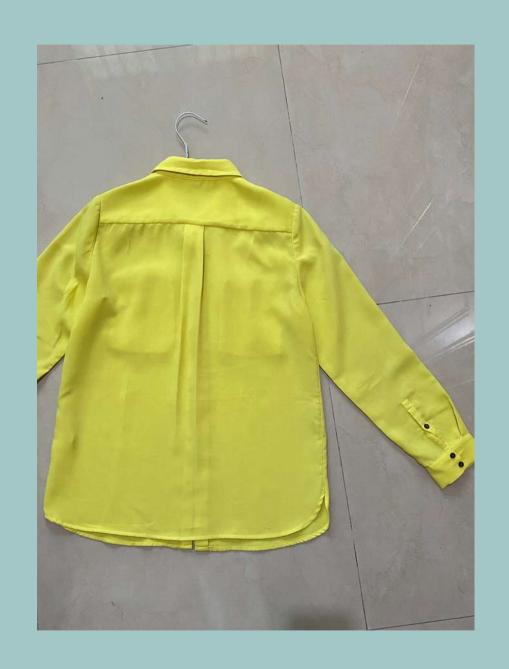

FRONT BACK

INNER FRONT

INNER BACK





# Details



Invisible zipper detail on center back

Princess line detail

Facing and lining detail, side dart on lining

Hemline finishing detail



# **Design Sheet**

**Product Category:** 

Dresses

**Brand Name:** 

Chic Simple

Color:

Off-white

Fabric:

Cotton & Polyester

Style Description:

1/4 circular sleeveless lined above kneelength dress with two princess lines on front, two princess lines on back, rolled hem, and invisible zipper on CB



# **Inner Details**

### **Additional Details:**

- Open lining with overlocked edges.
- Lining is shorter than the outer fabric and has A-line silhouette.
- No waistline on lining.

# FRONT



# Shirt



BACK

# Details\_







Collar & Collar stand

Pocket

Placket buttons

# Details



Sleeve placket Cuff Yoke & Pleats

# Dress Technical Drawing



# **Design Sheet**

## **Product Category:**

Shirt

### Color:

Yellow

### Style Description:

Shirt with long cuffed-sleeves, seven hidden buttons with placket, two patch pockets on front, yoke, and two pleats on back.