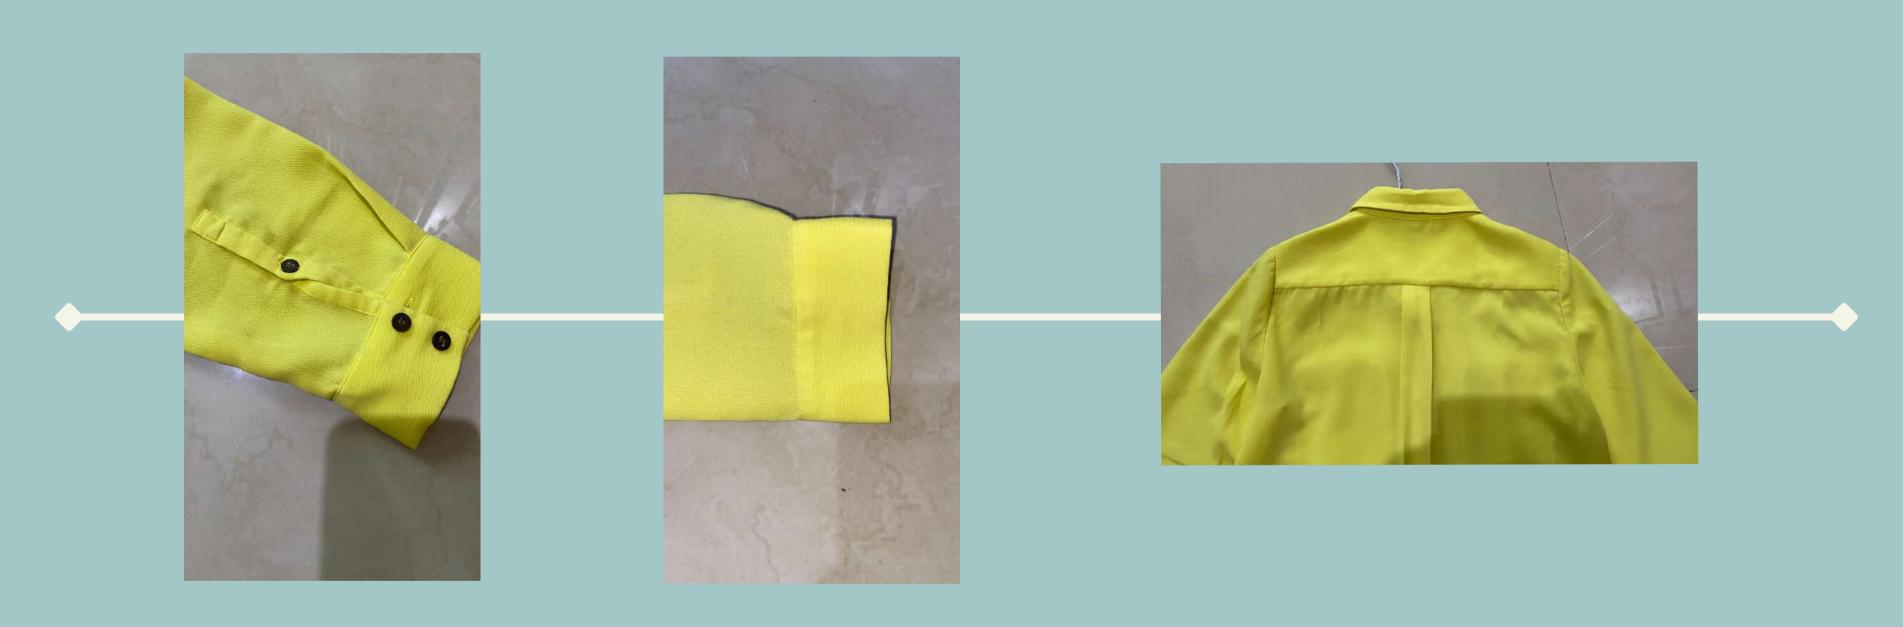

# Details

Sleeve placket Cuff Yoke & Pleats

# Details\_

Collar & Collar stand

Pocket

Placket buttons