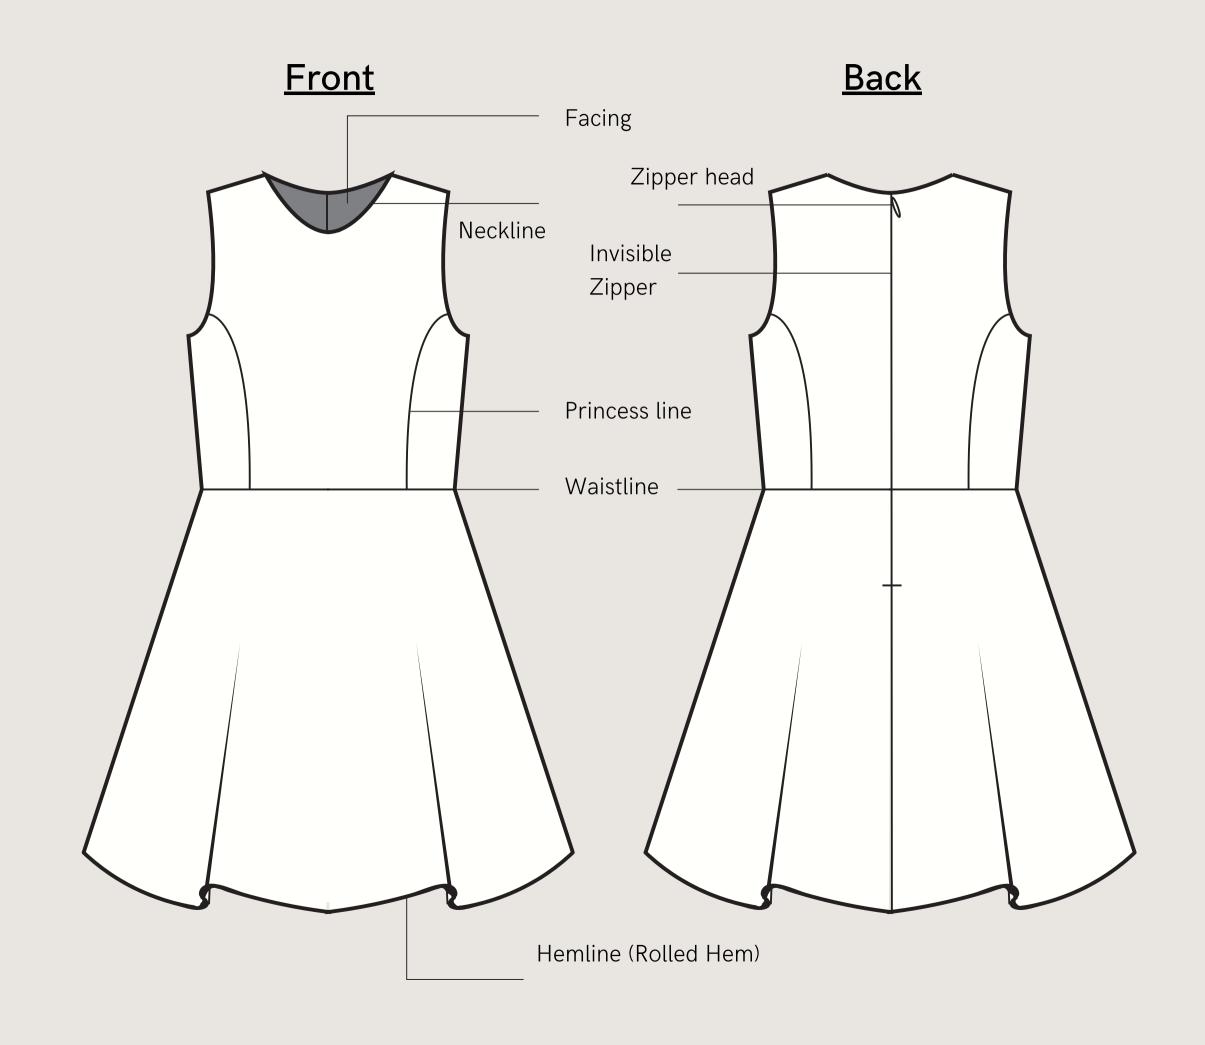

FRONT BACK

INNER FRONT

INNER BACK

# Details

Invisible zipper detail on center back

Princess line detail

Facing and lining detail, side dart on lining

Hemline finishing detail

Cotton & Polyester

Style Description:

1/4 circular sleeveless lined above kneelength dress with two princess lines on front, two princess lines on back, rolled hem, and invisible zipper on CB

# Dress Technical Drawing