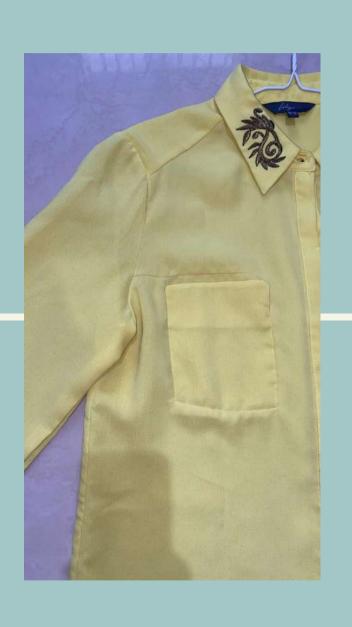

# Details\_

Collar & Collar stand

Pocket

Placket buttons

### Style Description:

Shirt with long cuffed-sleeves, seven hidden buttons with placket, two patch pockets on front, yoke, and two pleats on back.