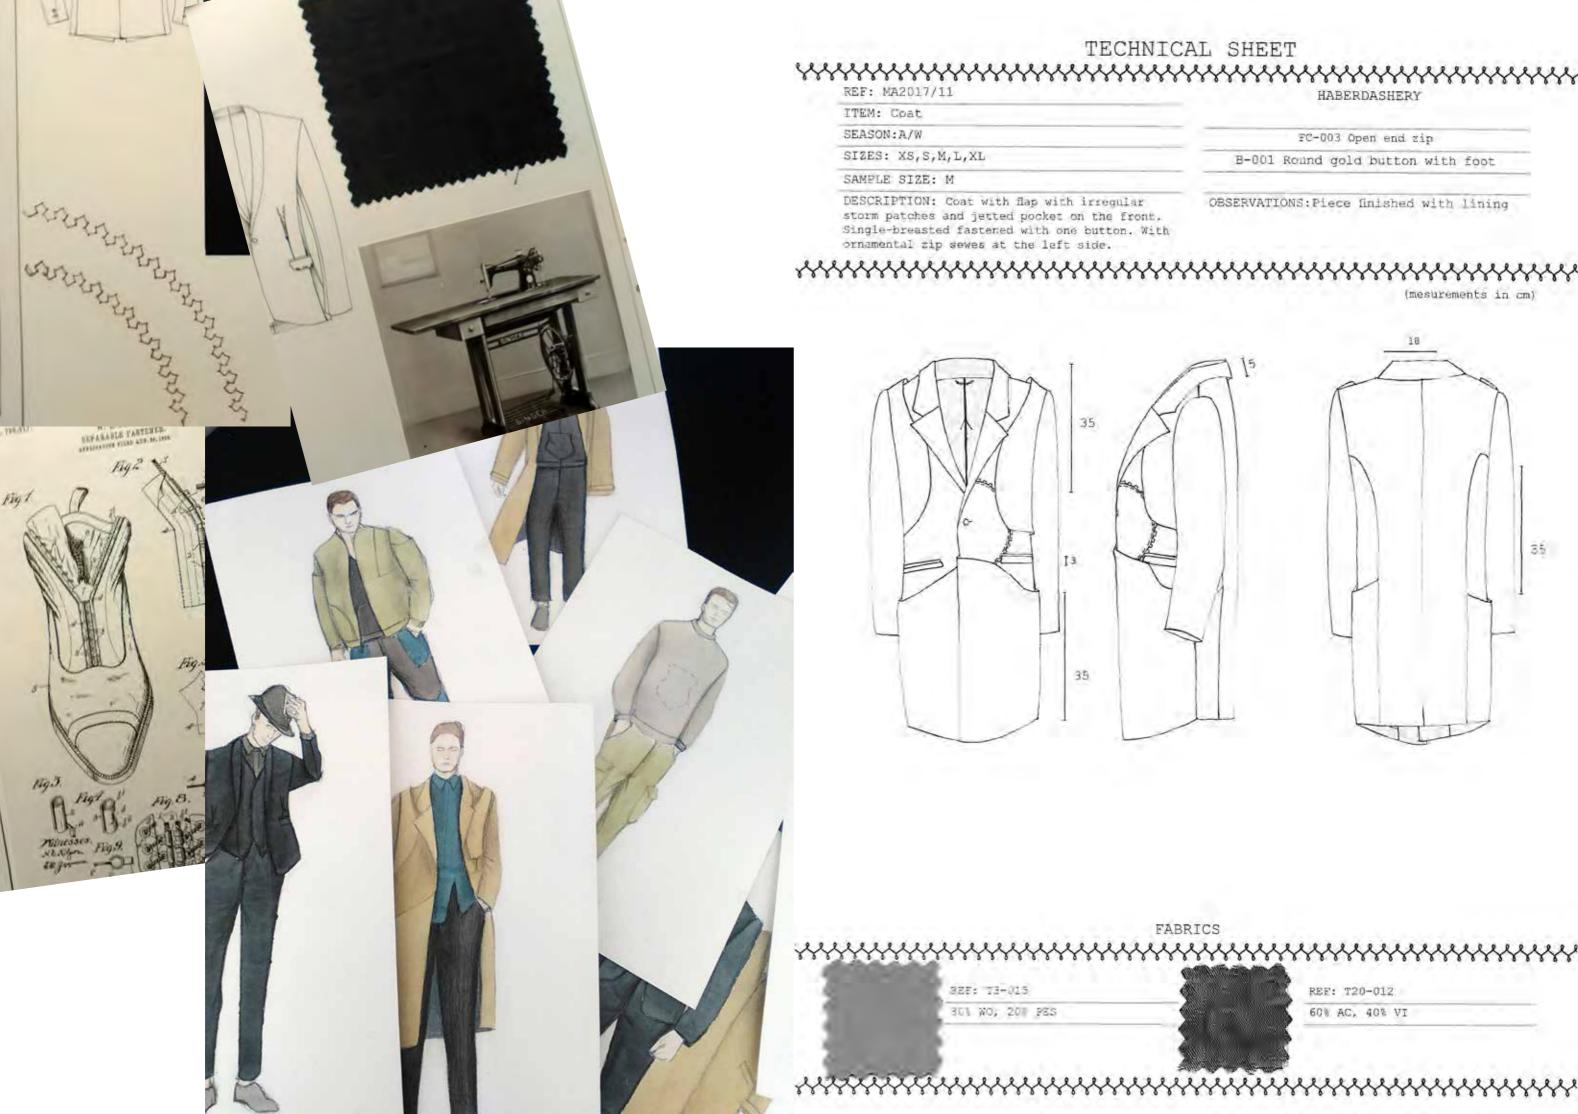

#### TECHNICAL SHEET

REF: MA2017/11

SIZES: XS,S,M,L,XL

SAMPLE SIZE: M

DESCRIPTION: Coat with flap with irregular storm patches and jetted pocket on the front. Single-breasted fastened with one button. With ornamental zip sewes at the left side.

HABERDASHERY

FC-003 Open end zip

B-001 Round gold button with foot

OBSERVATIONS: Piece finished with lining

(mesurements in cm)

FABRICS

SEE: 73-015

801 WO, 201 PES

REF: T20-012

60% AC, 40% VI

48234447C