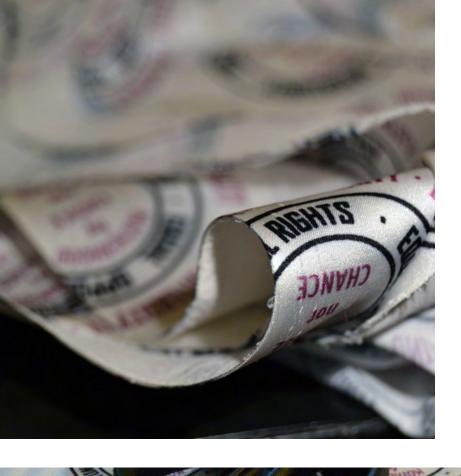

A WOMAN'S PLACE
IS IN THE
REVOLUTION

IT'S NOT REAL SIZE, you must follow the size 32x18

| DESIGNER: Maria Gisbert del | Rio (mariagisbertdelrio@gmai | il.com)          |
|-----------------------------|------------------------------|------------------|
| REFERENCE: RES/02/03        | SUPPLIER: -                  | DATE: 26.11.2017 |
| SEASON:A/W 2019             | GARMENT:Printed T-shirt      | STYLE: WOMAN     |