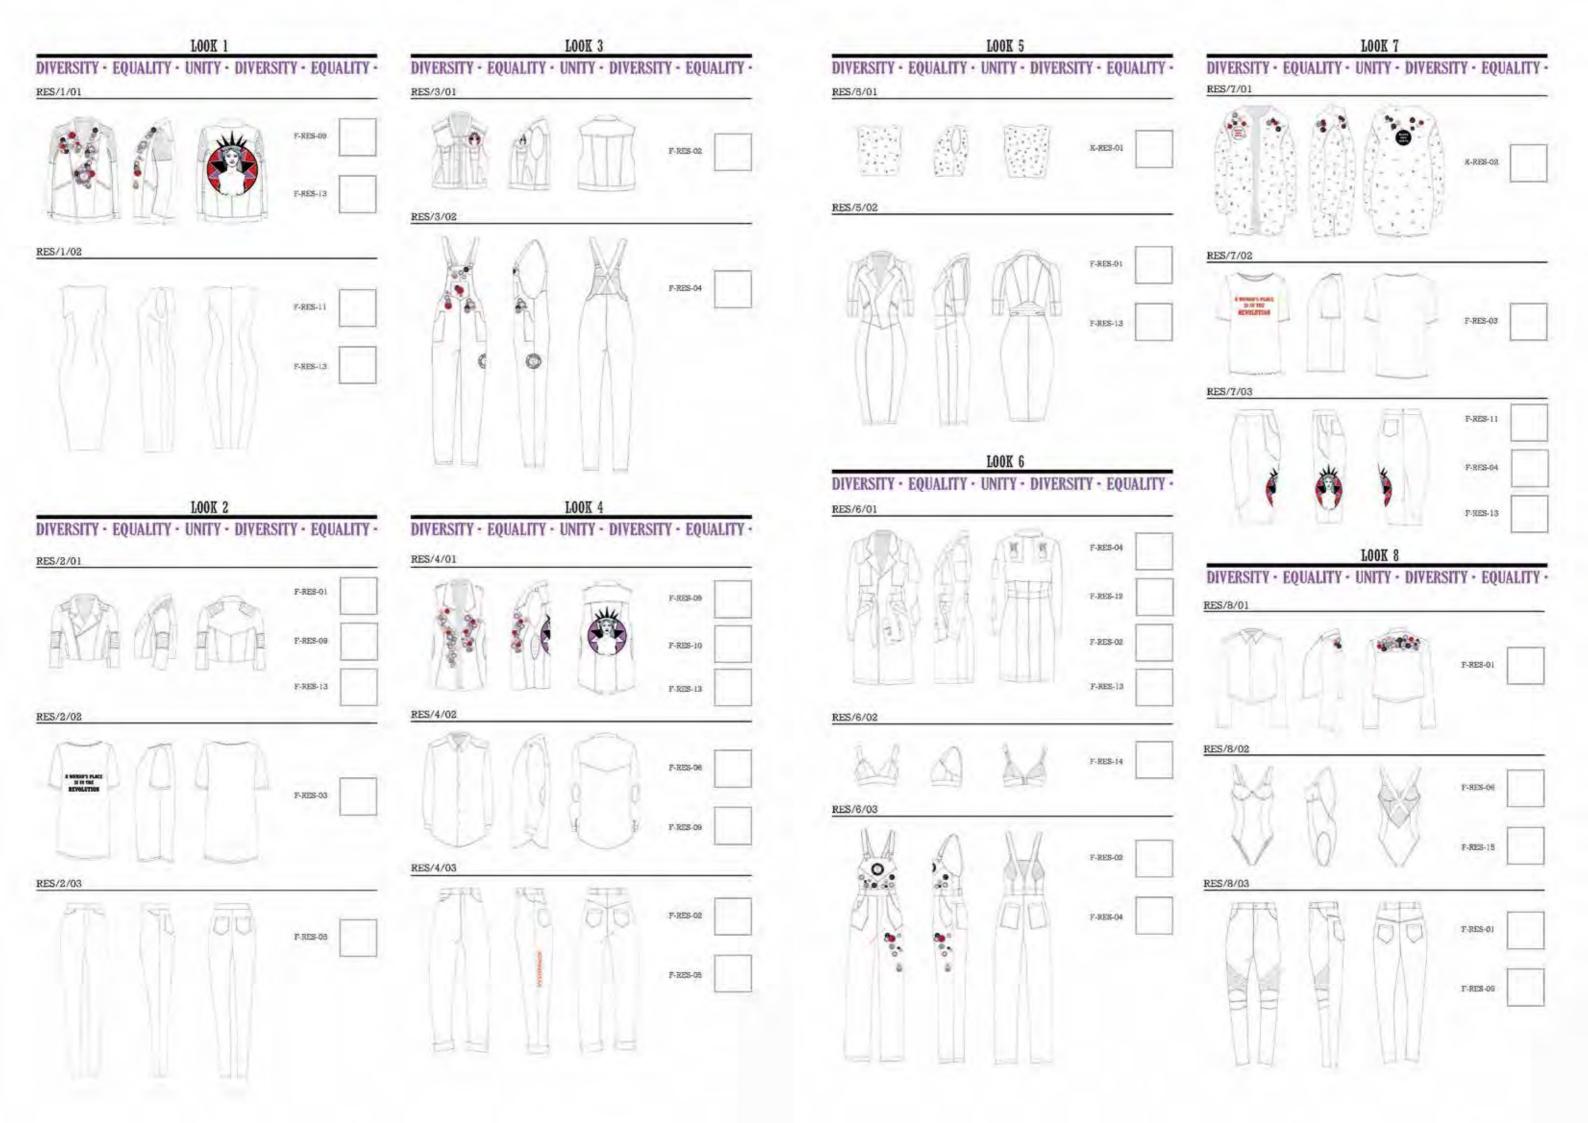

## THE GREAT GATSBY A/W 2018

En el verano de 1922 el ritmo de la ciudad se aproximaba a la histeria. Las acciones alcanzaban puntos históricos y Wall Street prosperaba en un rugido constante y dorado.

| DESIGNER: Maria Gisbert de | l Rio (mariagisbertdelrio@gmai | il.com)          |
|----------------------------|--------------------------------|------------------|
| REFERENCE:RES/02/03        | SUPPLIER: -                    | DATE: 26.11.2017 |
| SEASON:A/W 2019            | GARMENT: Printed T-shirt       | STYLE: WOMAN     |

| DESIGNER: Maria Gisbert de | l Rio (mariagisbertdelrio@gma | il.com)          |
|----------------------------|-------------------------------|------------------|
| REFERENCE:RES/02/03        | SUPPLIER: -                   | DATE: 26.11.2017 |
| SEASON:A/W 2019            | GARMENT:Printed T-shirt       | STYLE: WOMAN     |

SINGLE NEEDLE STITCHING

| DESIGNER: Maria Gisbert del Rio (mariagisbertdelrio@gmail.com) |                         |                  |
|----------------------------------------------------------------|-------------------------|------------------|
| REFERENCE:RES/02/03                                            | SUPPLIER: -             | DATE: 26.11.2017 |
| SEASON:A/W 2019                                                | GARMENT:Printed T-shirt | STYLE: WOMAN     |

| COLOUR     | COLOUR             |
|------------|--------------------|
| BACKGROUND | BONE<br>01-0128TPX |
| COLOUR 1   | RED<br>13-1848TPX  |

PLACEMENT:
Centered
at chest,
at
15 cm from
neck

PLACEMENT:

A WOMAN'S PLACE
IS IN THE
REVOLUTION

IT'S NOT REAL SIZE, you must follow the size 32x18

| DESIGNER: Maria Gisbert del | Rio (mariagisbertdelrio@gmai | il.com)          |
|-----------------------------|------------------------------|------------------|
| REFERENCE: RES/02/03        | SUPPLIER: -                  | DATE: 26.11.2017 |
| SEASON:A/W 2019             | GARMENT:Printed T-shirt      | STYLE: WOMAN     |

SAMPLE SIZE:M

SIZES:S,M,L

FABRIC: Viscose 130g/m2

COMPOSITION: 100% VI