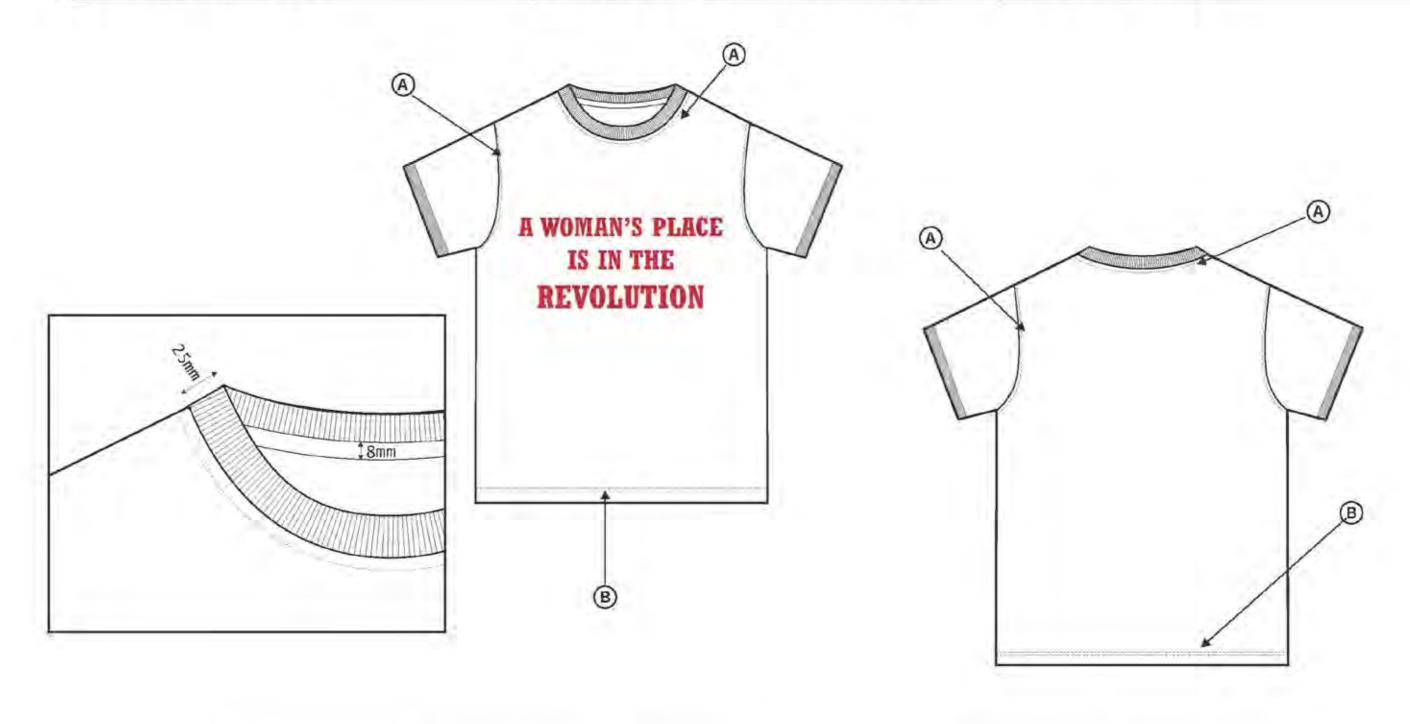

SINGLE NEEDLE STITCHING

| DESIGNER: Maria Gisbert del Rio (mariagisbertdelrio@gmail.com) |                         |                  |
|----------------------------------------------------------------|-------------------------|------------------|
| REFERENCE:RES/02/03                                            | SUPPLIER: -             | DATE: 26.11.2017 |
| SEASON:A/W 2019                                                | GARMENT:Printed T-shirt | STYLE: WOMAN     |

| COLOUR     | COLOUR             |
|------------|--------------------|
| BACKGROUND | BONE<br>01-0128TPX |
| COLOUR 1   | RED<br>13-1848TPX  |

PLACEMENT:
Centered
at chest,
at
15 cm from
neck

PLACEMENT: