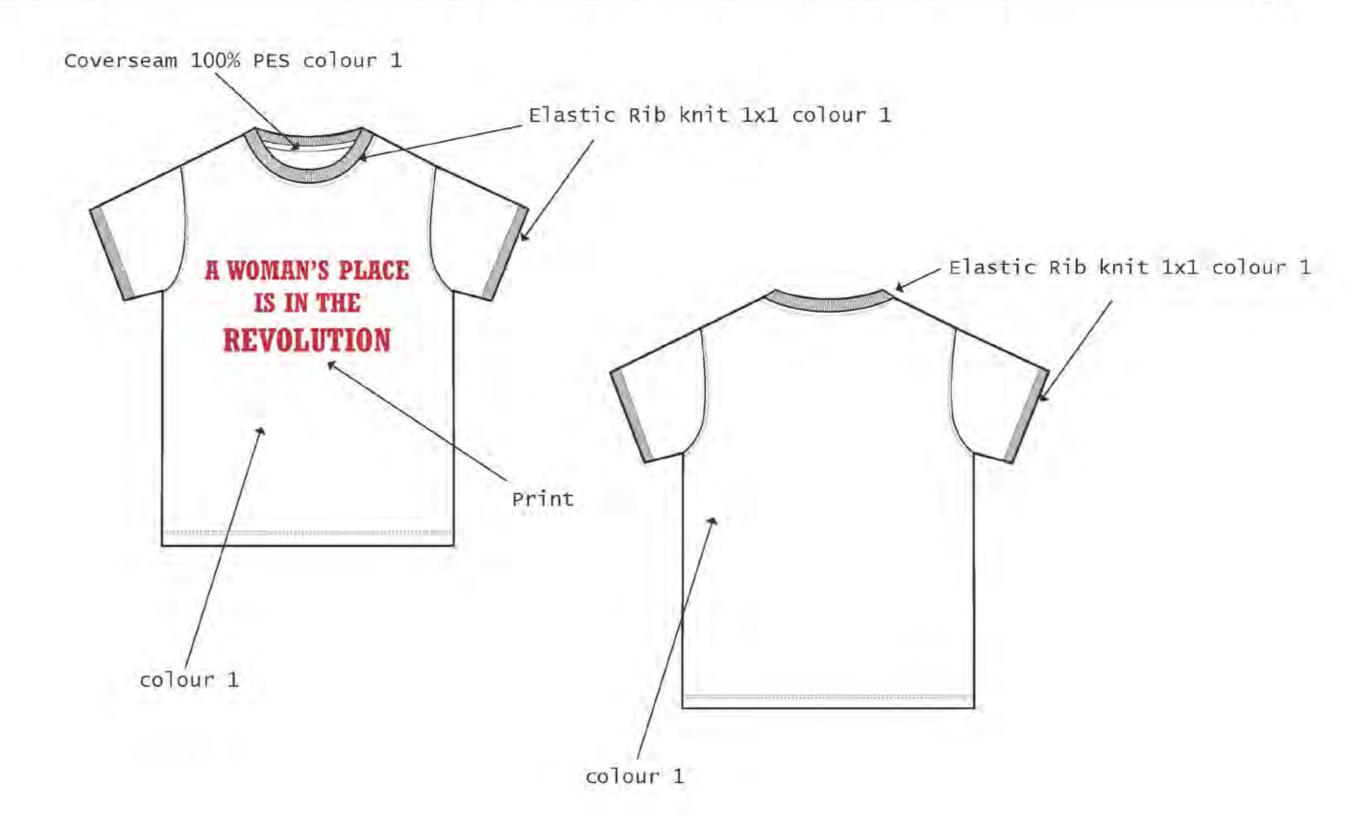

## THE GREAT GATSBY A/W 2018

En el verano de 1922 el ritmo de la ciudad se aproximaba a la histeria. Las acciones alcanzaban puntos históricos y Wall Street prosperaba en un rugido constante y dorado.

| DESIGNER: Maria Gisbert de | l Rio (mariagisbertdelrio@gmai | il.com)          |
|----------------------------|--------------------------------|------------------|
| REFERENCE:RES/02/03        | SUPPLIER: -                    | DATE: 26.11.2017 |
| SEASON:A/W 2019            | GARMENT: Printed T-shirt       | STYLE: WOMAN     |

A WOMAN'S PLACE
IS IN THE
REVOLUTION

IT'S NOT REAL SIZE, you must follow the size 32x18

| DESIGNER: Maria Gisbert del | Rio (mariagisbertdelrio@gmai | il.com)          |
|-----------------------------|------------------------------|------------------|
| REFERENCE: RES/02/03        | SUPPLIER: -                  | DATE: 26.11.2017 |
| SEASON:A/W 2019             | GARMENT:Printed T-shirt      | STYLE: WOMAN     |

SAMPLE SIZE:M

SIZES:S,M,L

FABRIC: Viscose 130g/m2

COMPOSITION: 100% VI