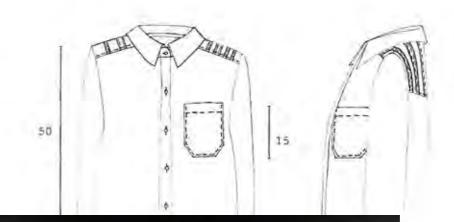

### \_TECHNICAL SHEET\_

REF: TE2017/09

ITEM: Shirt dress

SEASON: A/W

SIZES: XS,S,M,L,XL

SAMPLE SIZE: M

DESCRIPTION: Shirt dress with three-quarter sleev with regular collar. With U-line patch pocket on the left side and with yoke on the shoulders. Singled breasted with placket fastened with 8 buttons.

HABERDASHERY

H-002 6mm Tape

H-003 16mm Tape

B-002 2-hole shirt button

OBSERVATIONS: Bottom and sleeves finished with single hem at 4cm.