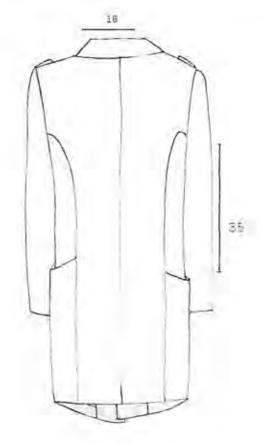

#### TECHNICAL SHEET

REF: MA2017/11

SIZES: XS,S,M,L,XL

SAMPLE SIZE: M

DESCRIPTION: Coat with flap with irregular storm patches and jetted pocket on the front. Single-breasted fastened with one button. With ornamental zip sewes at the left side.

HABERDASHERY

FC-003 Open end zip

B-001 Round gold button with foot

OBSERVATIONS: Piece finished with lining

(mesurements in cm)

FABRICS

SEE: 73-015

801 WO, 201 PES