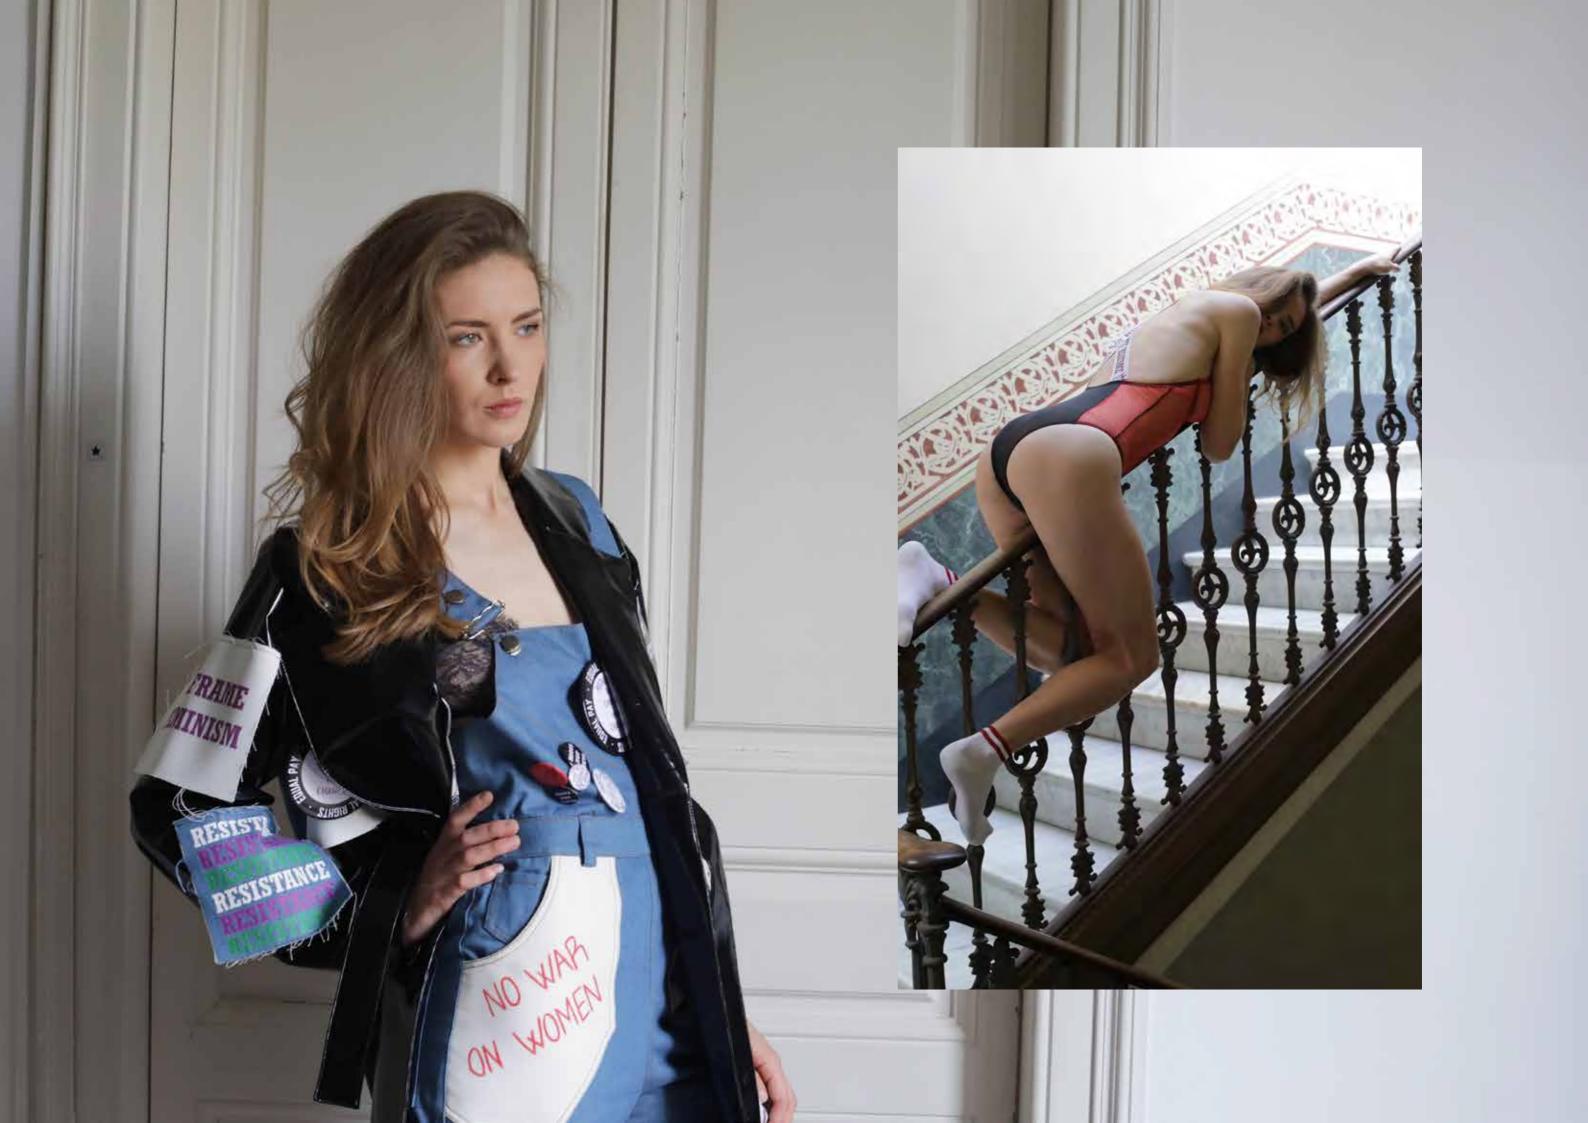

A WOMAN'S PLACE
IS IN THE
REVOLUTION

IT'S NOT REAL SIZE, you must follow the size 32x18

| DESIGNER: Maria Gisbert del | Rio (mariagisbertdelrio@gmai | il.com)          |
|-----------------------------|------------------------------|------------------|
| REFERENCE: RES/02/03        | SUPPLIER: -                  | DATE: 26.11.2017 |
| SEASON:A/W 2019             | GARMENT:Printed T-shirt      | STYLE: WOMAN     |