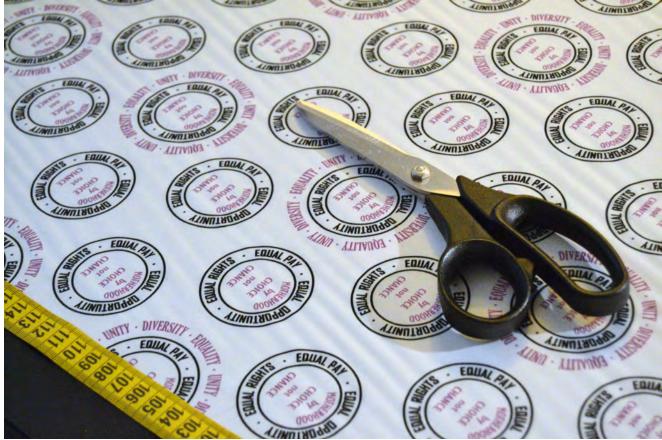

## THE GREAT GATSBY A/W 2018

En el verano de 1922 el ritmo de la ciudad se aproximaba a la histeria. Las acciones alcanzaban puntos históricos y Wall Street prosperaba en un rugido constante y dorado.

| DESIGNER: Maria Gisbert de | l Rio (mariagisbertdelrio@gmai | il.com)          |
|----------------------------|--------------------------------|------------------|
| REFERENCE:RES/02/03        | SUPPLIER: -                    | DATE: 26.11.2017 |
| SEASON:A/W 2019            | GARMENT: Printed T-shirt       | STYLE: WOMAN     |

A WOMAN'S PLACE
IS IN THE
REVOLUTION

IT'S NOT REAL SIZE, you must follow the size 32x18

| DESIGNER: Maria Gisbert del | Rio (mariagisbertdelrio@gmai | il.com)          |
|-----------------------------|------------------------------|------------------|
| REFERENCE: RES/02/03        | SUPPLIER: -                  | DATE: 26.11.2017 |
| SEASON:A/W 2019             | GARMENT:Printed T-shirt      | STYLE: WOMAN     |