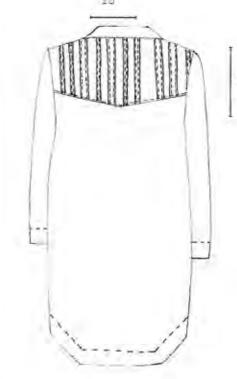

### \_TECHNICAL SHEET\_

REF: TE2017/09

ITEM: Shirt dress

SEASON: A/W

SIZES: XS,S,M,L,XL

SAMPLE SIZE: M

DESCRIPTION: Shirt dress with three-quarter sleev with regular collar. With U-line patch pocket on the left side and with yoke on the shoulders. Singled breasted with placket fastened with 8 buttons.

HABERDASHERY

H-002 6mm Tape

H-003 16mm Tape

B-002 2-hole shirt button

OBSERVATIONS: Bottom and sleeves finished with single hem at 4cm.