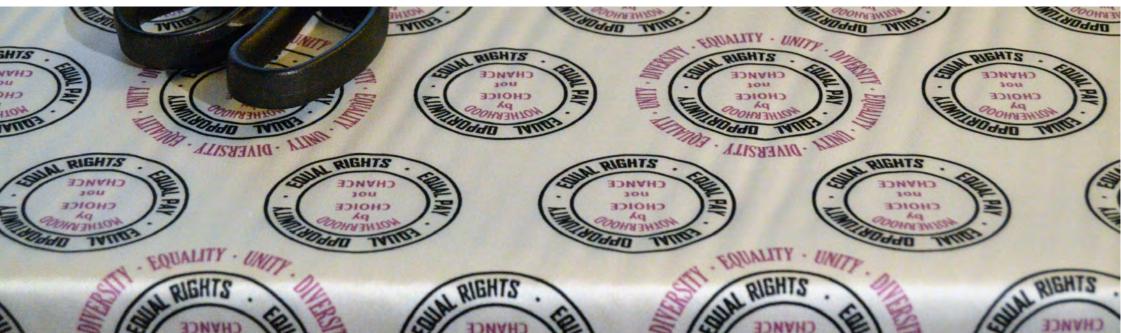

## THE GREAT GATSBY A/W 2018

En el verano de 1922 el ritmo de la ciudad se aproximaba a la histeria. Las acciones alcanzaban puntos históricos y Wall Street prosperaba en un rugido constante y dorado.

| DESIGNER: Maria Gisbert de | l Rio (mariagisbertdelrio@gmai | il.com)          |
|----------------------------|--------------------------------|------------------|
| REFERENCE:RES/02/03        | SUPPLIER: -                    | DATE: 26.11.2017 |
| SEASON:A/W 2019            | GARMENT: Printed T-shirt       | STYLE: WOMAN     |

A WOMAN'S PLACE
IS IN THE
REVOLUTION

IT'S NOT REAL SIZE, you must follow the size 32x18

| DESIGNER: Maria Gisbert del | Rio (mariagisbertdelrio@gmai | il.com)          |
|-----------------------------|------------------------------|------------------|
| REFERENCE: RES/02/03        | SUPPLIER: -                  | DATE: 26.11.2017 |
| SEASON:A/W 2019             | GARMENT:Printed T-shirt      | STYLE: WOMAN     |