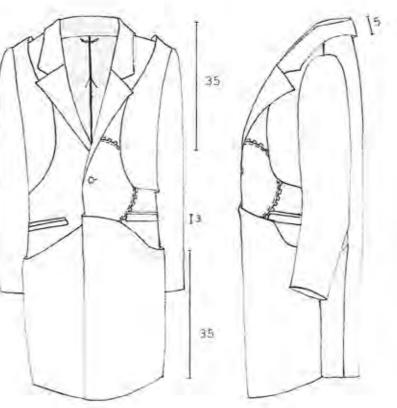

#### TECHNICAL SHEET

REF: MA2017/11

SIZES: XS,S,M,L,XL

SAMPLE SIZE: M

DESCRIPTION: Coat with flap with irregular storm patches and jetted pocket on the front. Single-breasted fastened with one button. With ornamental zip sewes at the left side.

HABERDASHERY

FC-003 Open end zip

B-001 Round gold button with foot

OBSERVATIONS: Piece finished with lining

(mesurements in cm)

FABRICS

SEE: 73-015

801 WO, 201 PES