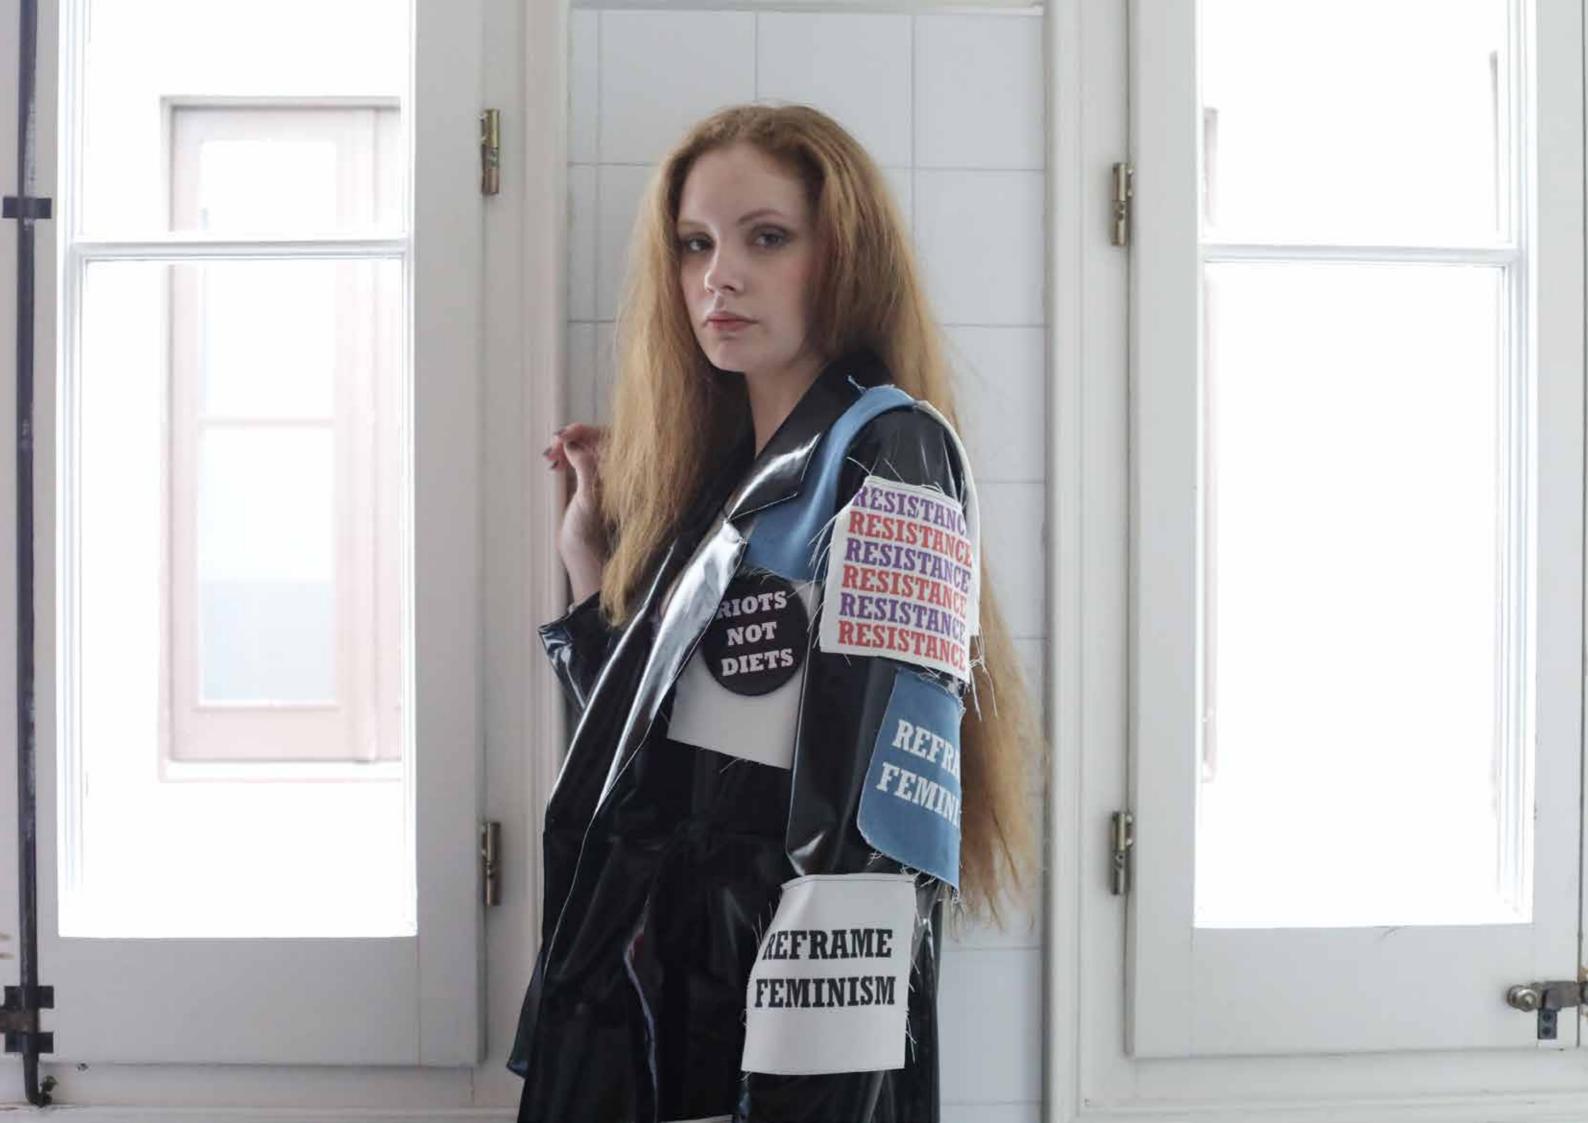

#### TECHNICAL SHEET

REF: MA2017/11

SIZES: XS,S,M,L,XL

SAMPLE SIZE: M

DESCRIPTION: Coat with flap with irregular storm patches and jetted pocket on the front. Single-breasted fastened with one button. With ornamental zip sewes at the left side.

HABERDASHERY

FC-003 Open end zip

B-001 Round gold button with foot

OBSERVATIONS: Piece finished with lining

(mesurements in cm)

FABRICS

SEE: 73-015

801 WO, 201 PES