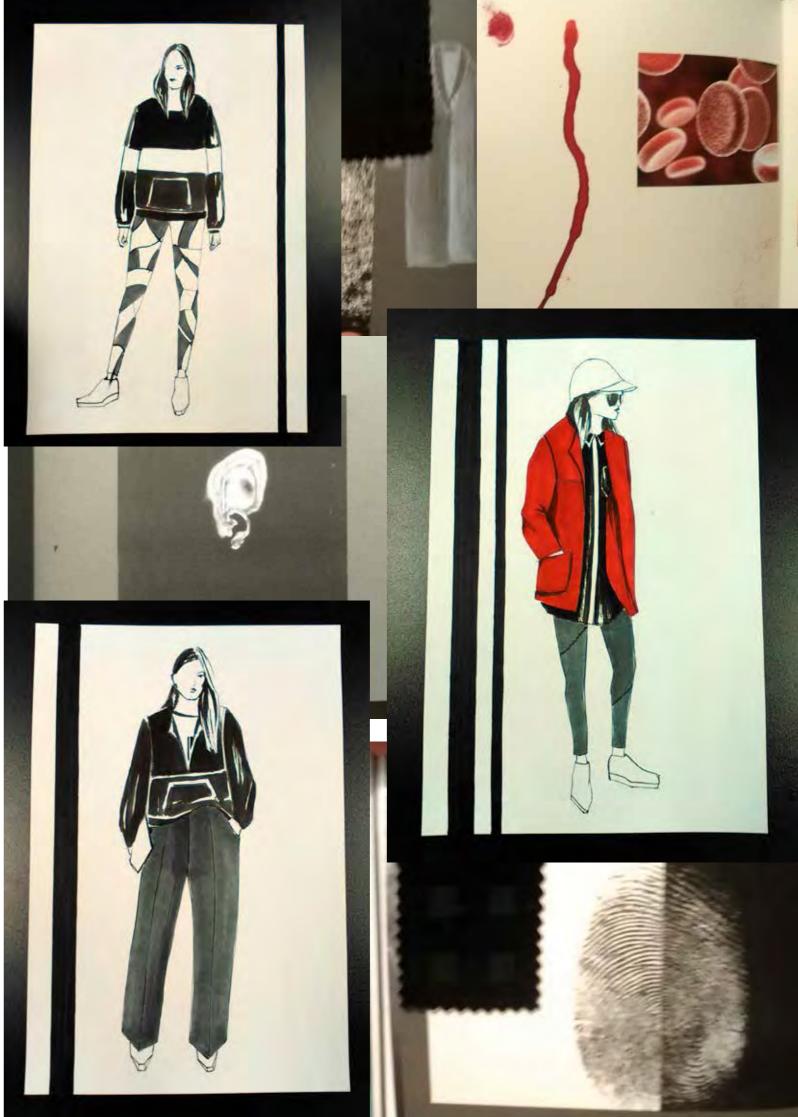

## THE GREAT GATSBY A/W 2018

En el verano de 1922 el ritmo de la ciudad se aproximaba a la histeria. Las acciones alcanzaban puntos históricos y Wall Street prosperaba en un rugido constante y dorado.

| DESIGNER: Maria Gisbert de | l Rio (mariagisbertdelrio@gmai | il.com)          |
|----------------------------|--------------------------------|------------------|
| REFERENCE:RES/02/03        | SUPPLIER: -                    | DATE: 26.11.2017 |
| SEASON:A/W 2019            | GARMENT: Printed T-shirt       | STYLE: WOMAN     |

A WOMAN'S PLACE
IS IN THE
REVOLUTION

IT'S NOT REAL SIZE, you must follow the size 32x18

| DESIGNER: Maria Gisbert del | Rio (mariagisbertdelrio@gmai | il.com)          |
|-----------------------------|------------------------------|------------------|
| REFERENCE: RES/02/03        | SUPPLIER: -                  | DATE: 26.11.2017 |
| SEASON:A/W 2019             | GARMENT:Printed T-shirt      | STYLE: WOMAN     |