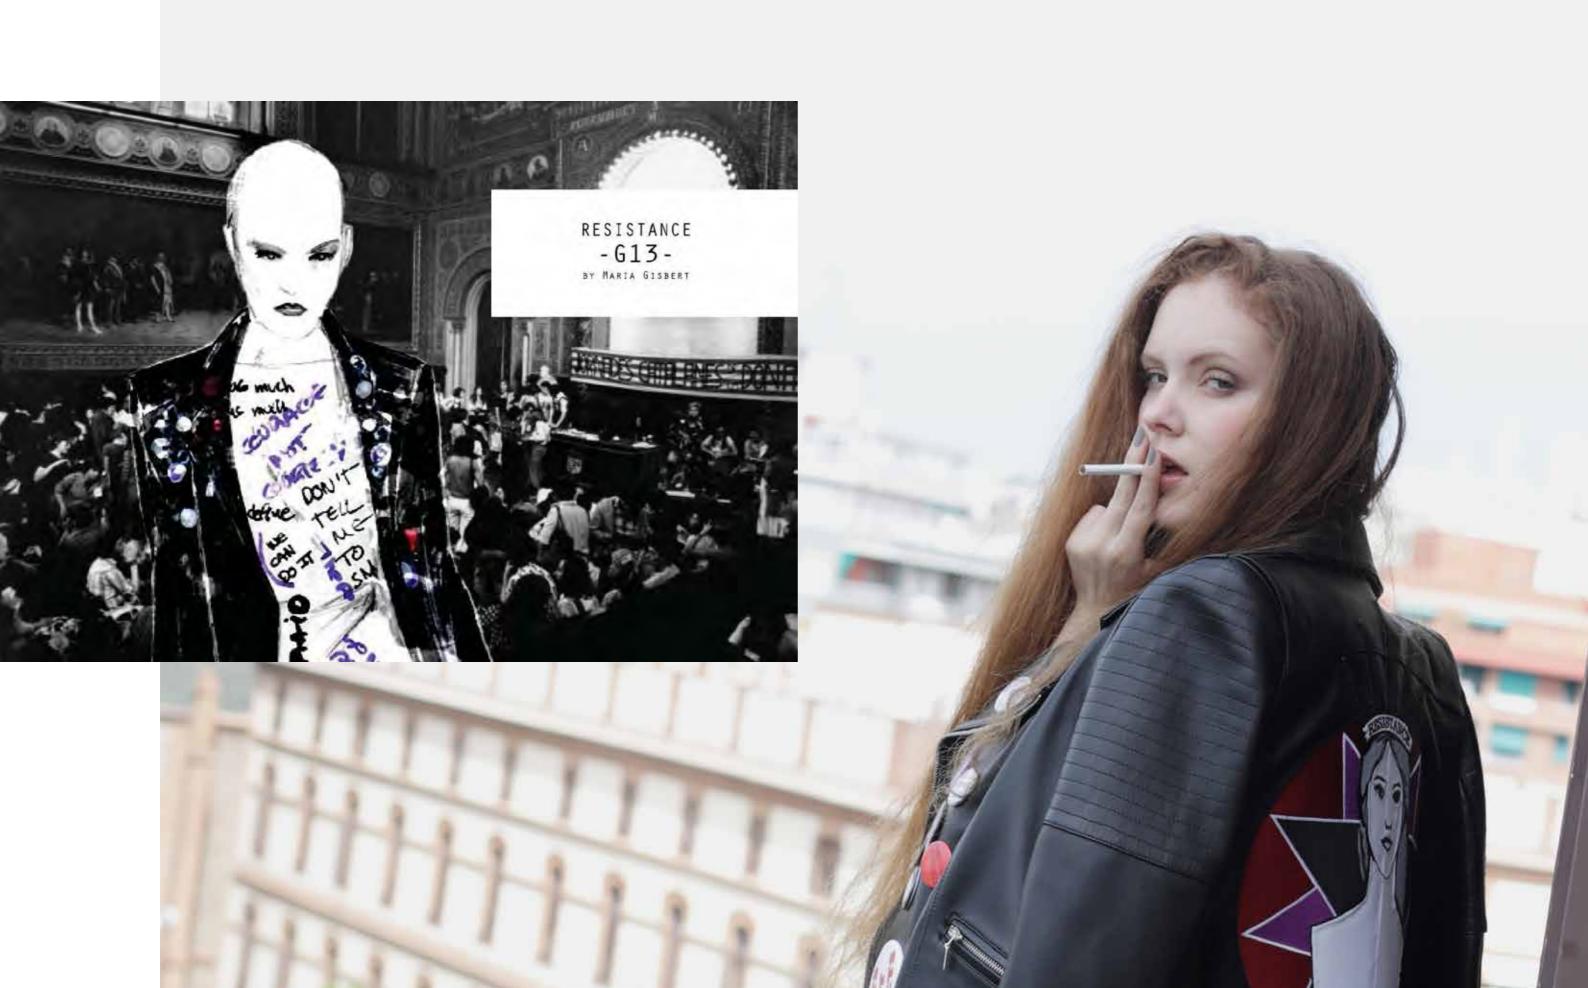

A WOMAN'S PLACE
IS IN THE
REVOLUTION

IT'S NOT REAL SIZE, you must follow the size 32x18

| DESIGNER: Maria Gisbert del | Rio (mariagisbertdelrio@gmai | il.com)          |
|-----------------------------|------------------------------|------------------|
| REFERENCE: RES/02/03        | SUPPLIER: -                  | DATE: 26.11.2017 |
| SEASON:A/W 2019             | GARMENT:Printed T-shirt      | STYLE: WOMAN     |