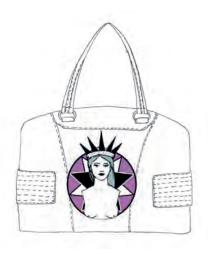

A WOMAN'S PLACE
IS IN THE
REVOLUTION

IT'S NOT REAL SIZE, you must follow the size 32x18

| DESIGNER: Maria Gisbert del | Rio (mariagisbertdelrio@gmai | il.com)          |
|-----------------------------|------------------------------|------------------|
| REFERENCE: RES/02/03        | SUPPLIER: -                  | DATE: 26.11.2017 |
| SEASON:A/W 2019             | GARMENT:Printed T-shirt      | STYLE: WOMAN     |