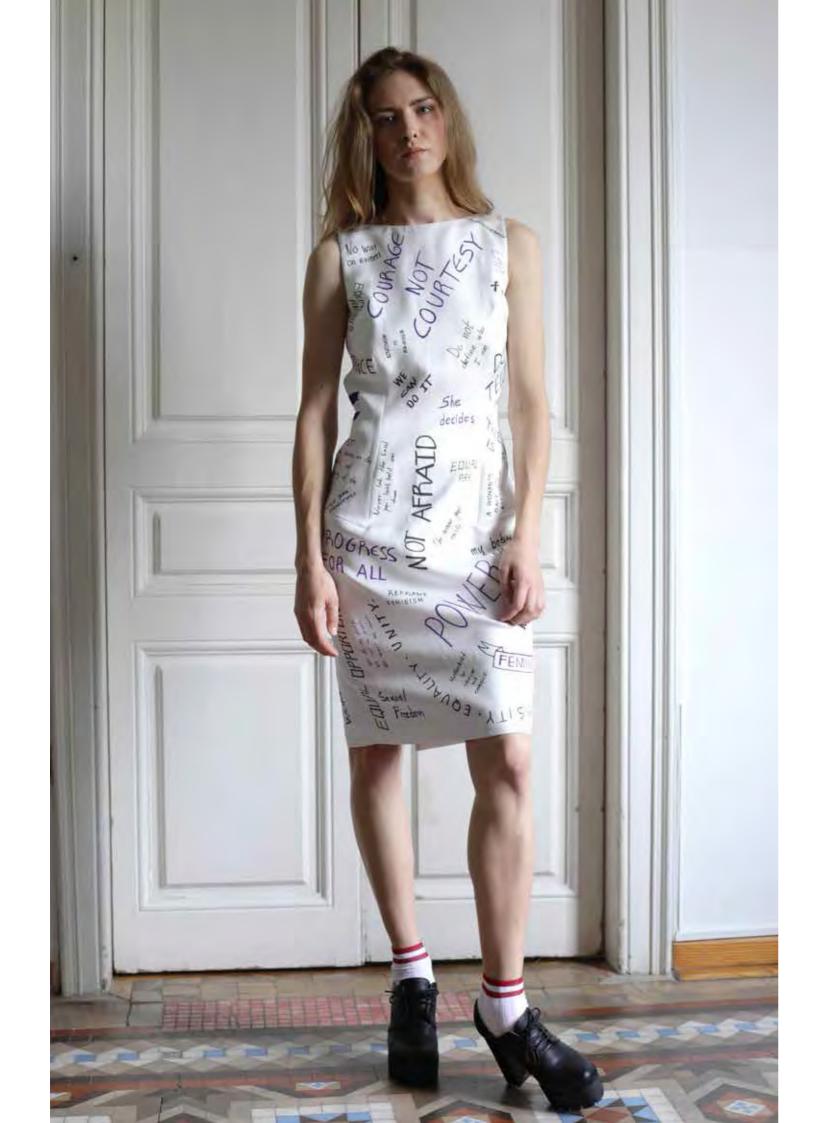

A WOMAN'S PLACE
IS IN THE
REVOLUTION

IT'S NOT REAL SIZE, you must follow the size 32x18

| DESIGNER: Maria Gisbert del | Rio (mariagisbertdelrio@gmai | il.com)          |
|-----------------------------|------------------------------|------------------|
| REFERENCE: RES/02/03        | SUPPLIER: -                  | DATE: 26.11.2017 |
| SEASON:A/W 2019             | GARMENT:Printed T-shirt      | STYLE: WOMAN     |