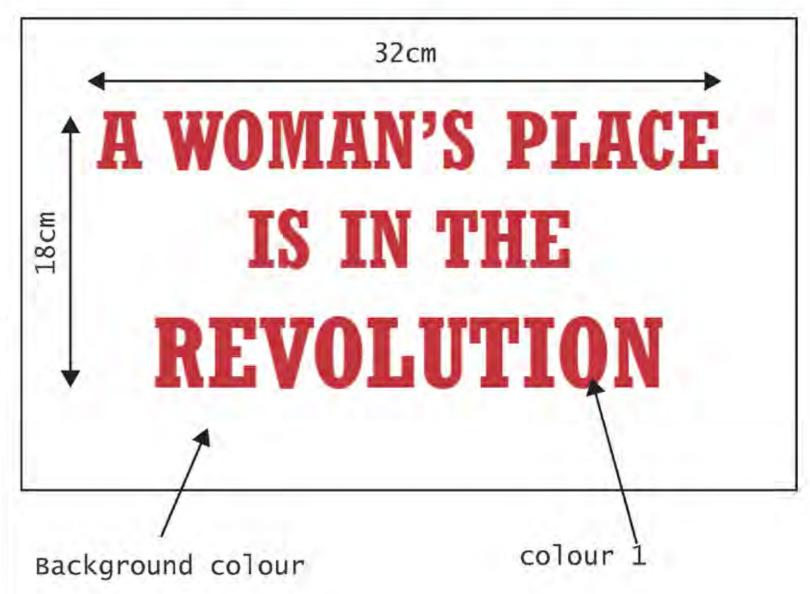

| COLOUR     | COLOUR             |
|------------|--------------------|
| BACKGROUND | BONE<br>01-0128TPX |
| COLOUR 1   | RED<br>13-1848TPX  |

PLACEMENT:
Centered
at chest,
at
15 cm from
neck

PLACEMENT:

A WOMAN'S PLACE
IS IN THE
REVOLUTION

IT'S NOT REAL SIZE, you must follow the size 32x18

| DESIGNER: Maria Gisbert del | Rio (mariagisbertdelrio@gmai | il.com)          |
|-----------------------------|------------------------------|------------------|
| REFERENCE: RES/02/03        | SUPPLIER: -                  | DATE: 26.11.2017 |
| SEASON:A/W 2019             | GARMENT:Printed T-shirt      | STYLE: WOMAN     |