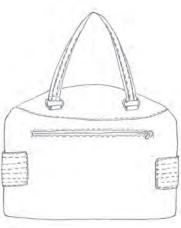

#### TECHNICAL SHEET

REF: MA2017/11

SIZES: XS,S,M,L,XL

SAMPLE SIZE: M

DESCRIPTION: Coat with flap with irregular storm patches and jetted pocket on the front. Single-breasted fastened with one button. With ornamental zip sewes at the left side.

HABERDASHERY

FC-003 Open end zip

B-001 Round gold button with foot

OBSERVATIONS: Piece finished with lining

(mesurements in cm)

FABRICS

SEE: 73-015

801 WO, 201 PES