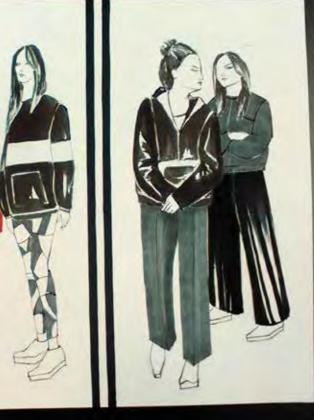

## THE GREAT GATSBY A/W 2018

En el verano de 1922 el ritmo de la ciudad se aproximaba a la histeria. Las acciones alcanzaban puntos históricos y Wall Street prosperaba en un rugido constante y dorado.

| DESIGNER: Maria Gisbert de | l Rio (mariagisbertdelrio@gmai | il.com)          |
|----------------------------|--------------------------------|------------------|
| REFERENCE:RES/02/03        | SUPPLIER: -                    | DATE: 26.11.2017 |
| SEASON:A/W 2019            | GARMENT: Printed T-shirt       | STYLE: WOMAN     |