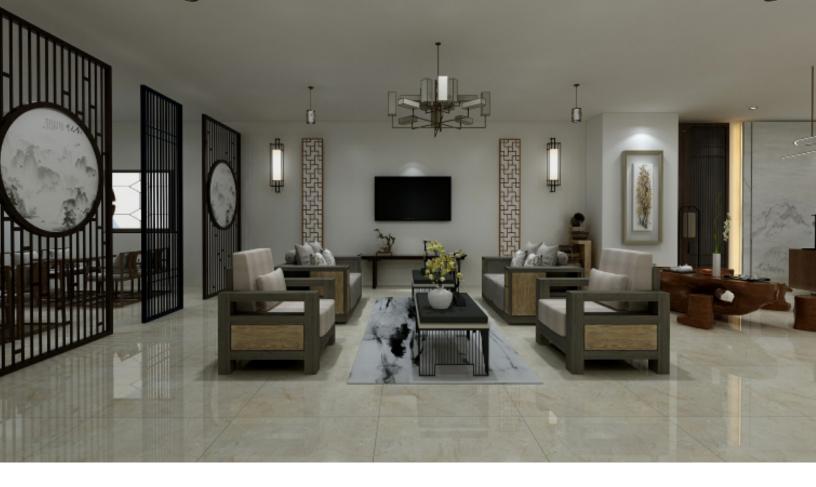

## DESIGN BRIEF

The design concept of the hotel combines the wooden materials of traditional Beijing buildings with the square shape of the quadrangle courtyard. As a result, most of the furnishings are made of wood, and most of the shapes are rectangular or round. In the lobby, the guest rooms will also have screens. Chinese tea culture is also used in hotel design. The main customers of my hotel are tourists who come to Beijing. Here, visitors will experience the characteristics of Beijing's traditional architecture. As the scale of the hotel is not very large, so customers tend to come to the hotel for a holiday of 3-4 days. The cafe on the ground floor is a public area for tourists. There are four different kinds of rooms to choose from. Two of the suites have separate balconies.

#### LEGEND

| 1 RESEPTION |  |
|-------------|--|
| 2 LOBBY     |  |
| 3 CAFE      |  |
| 4 KITCHEN   |  |

5 STAFF AREA 6 WASHROOM 7 OFFICE 8 STORAGE

RESEPTION

LOBBY