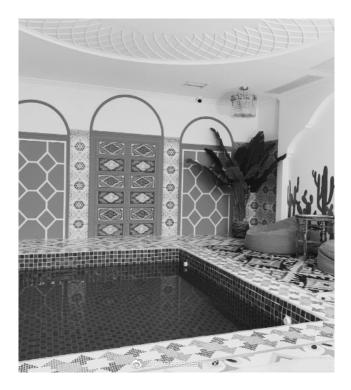

## DESIGN CONCEPT STATEMENT

The hotel is located in Beijing. Beijing is the capital of China, but it also has many places of interest and traditional buildings. These traditional buildings represent thousands of years of Chinese history and culture. Many buildings in Beijing are made of wood. This is closely related to China's natural resources and traditional technologies. Most of the palace buildings were built in the han and tang dynasties with a tradition of craftsmanship and almost family craftsmen.

## DESIGN BRIEF

The design concept of the hotel combines the wooden materials of traditional Beijing buildings with the square shape of the quadrangle courtyard. As a result, most of the furnishings are made of wood, and most of the shapes are rectangular or round. In the lobby, the guest rooms will also have screens. Chinese tea culture is also used in hotel design. The main customers of my hotel are tourists who come to Beijing. Here, visitors will experience the characteristics of Beijing's traditional architecture. As the scale of the hotel is not very large, so customers tend to come to the hotel for a holiday of 3-4 days. The cafe on the ground floor is a public area for tourists. There are four different kinds of rooms to choose from. Two of the suites have separate balconies.