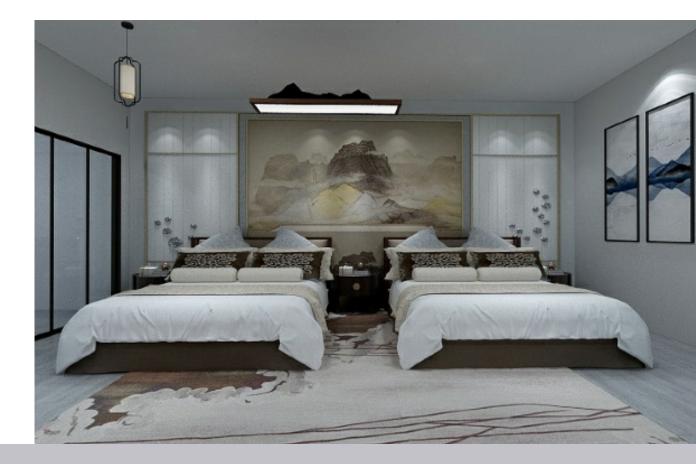

## DESIGN BRIEF

The design concept of the hotel combines the wooden materials of traditional Beijing buildings with the square shape of the quadrangle courtyard. As a result, most of the furnishings are made of wood, and most of the shapes are rectangular or round. In the lobby, the guest rooms will also have screens. Chinese tea culture is also used in hotel design. The main customers of my hotel are tourists who come to Beijing. Here, visitors will experience the characteristics of Beijing's traditional architecture. As the scale of the hotel is not very large, so customers tend to come to the hotel for a holiday of 3-4 days. The cafe on the ground floor is a public area for tourists. There are four different kinds of rooms to choose from. Two of the suites have separate balconies.

#### LEGEND

1 KING BEDROOM 2 KING BEDROOM (ACCESSIBLE) 3 JUNIOR SUITES

- 4 DELUXE RUITES
- 5 QUEEN BEDROOM

QUEEN BEDROOM

KING BEDROOM (ACCESSIBLE)