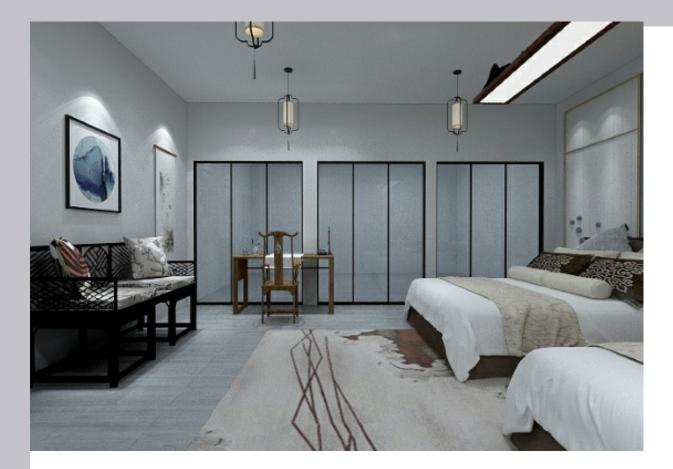

## DESIGN BRIEF

The design concept of the hotel combines the wooden materials of traditional Beijing buildings with the square shape of the quadrangle courtyard. As a result, most of the furnishings are made of wood, and most of the shapes are rectangular or round. In the lobby, the guest rooms will also have screens. Chinese tea culture is also used in hotel design. The main customers of my hotel are tourists who come to Beijing. Here, visitors will experience the characteristics of Beijing's traditional architecture. As the scale of the hotel is not very large, so customers tend to come to the hotel for a holiday of 3-4 days. The cafe on the ground floor is a public area for tourists. There are four different kinds of rooms to choose from. Two of the suites have separate balconies.

#### LEGEND

1 KING BEDROOM 2 KING BEDROOM (ACCESSIBLE) 3 JUNIOR SUITES

- 4 DELUXE RUITES
- 5 QUEEN BEDROOM

QUEEN BEDROOM

KING BEDROOM (ACCESSIBLE)