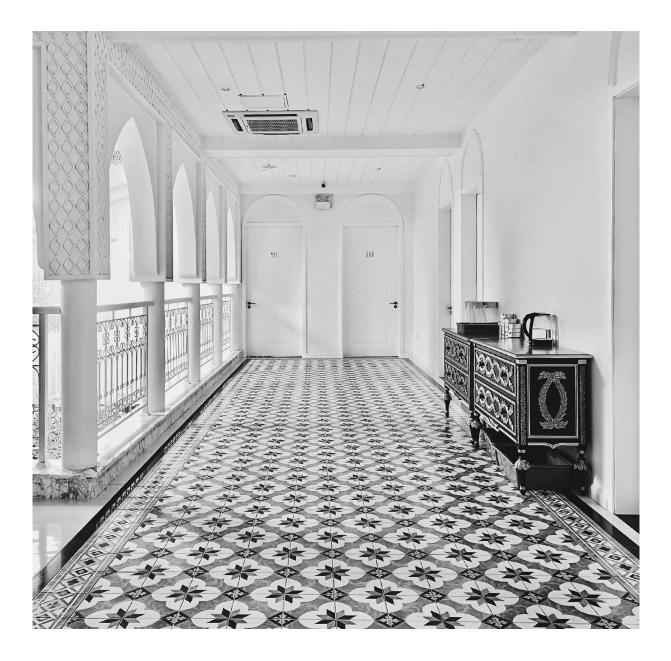

## DESIGN CONCEPT STATEMENT

The hotel is located in Beijing. Beijing is the capital of China, but it also has many places of interest and traditional buildings. These traditional buildings represent thousands of years of Chinese history and culture. Many buildings in Beijing are made of wood. This is closely related to China's natural resources and traditional technologies. Most of the palace buildings were built in the han and tang dynasties with a tradition of craftsmanship and almost family craftsmen.

## DESIGN BRIEF

The design concept of the hotel combines the wooden materials of traditional Beijing buildings with the square shape of the quadrangle courtyard. As a result, most of the furnishings are made of wood, and most of the shapes are rectangular or round. In the lobby, the guest rooms will also have screens. Chinese tea culture is also used in hotel design. The main customers of my hotel are tourists who come to Beijing. Here, visitors will experience the characteristics of Beijing's traditional architecture. As the scale of the hotel is not very large, so customers tend to come to the hotel for a holiday of 3-4 days. The cafe on the ground floor is a public area for tourists. There are four different kinds of rooms to choose from. Two of the suites have separate balconies.