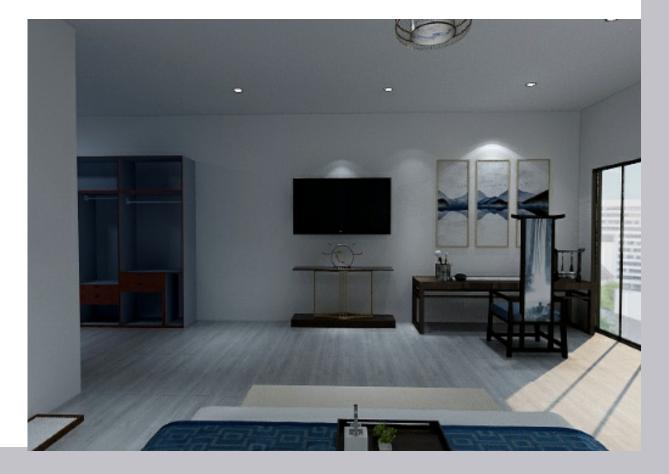

## DESIGN BRIEF

The design concept of the hotel combines the wooden materials of traditional Beijing buildings with the square shape of the quadrangle courtyard. As a result, most of the furnishings are made of wood, and most of the shapes are rectangular or round. In the lobby, the guest rooms will also have screens. Chinese tea culture is also used in hotel design. The main customers of my hotel are tourists who come to Beijing. Here, visitors will experience the characteristics of Beijing's traditional architecture. As the scale of the hotel is not very large, so customers tend to come to the hotel for a holiday of 3-4 days. The cafe on the ground floor is a public area for tourists. There are four different kinds of rooms to choose from. Two of the suites have separate balconies.

#### LEGEND

1 KING BEDROOM 2 KING BEDROOM (ACCESSIBLE) 3 JUNIOR SUITES

- 4 DELUXE RUITES
- 5 QUEEN BEDROOM

QUEEN BEDROOM

KING BEDROOM (ACCESSIBLE)