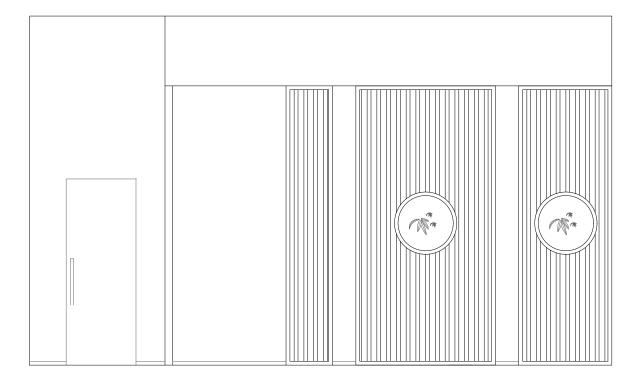

ost of the shapes are rectangular or round. In the lobby, the guest rooms will also have screens. Chinese tea culture is also used in hotel design. The main customers of my hotel are tourists who come to Beijing. Here, visitors will experience the characteristics of Beijing's traditional architecture. As the scale of the hotel is not very large, so customers tend to come to the hotel for a holiday of 3-4 days. The cafe on the ground floor is a public area for tourists. There are four different kinds of rooms to choose from. Two of the suites have separate balconies.

# MATERIAL



### MAIN LEVEL FLOOR PLAN





#### LEGEND

| 1 RESEPTION |  |
|-------------|--|
| 2 LOBBY     |  |
| 3 CAFE      |  |
| 4 KITCHEN   |  |

5 STAFF AREA 6 WASHROOM 7 OFFICE 8 STORAGE









RESEPTION



LOBBY



### SECOND LEVEL FLOOR PLAN





#### LEGEND

1 KING BEDROOM 2 KING BEDROOM (ACCESSIBLE) 3 JUNIOR SUITES

- 4 DELUXE RUITES
- 5 QUEEN BEDROOM



QUEEN BEDROOM





KING BEDROOM (ACCESSIBLE)