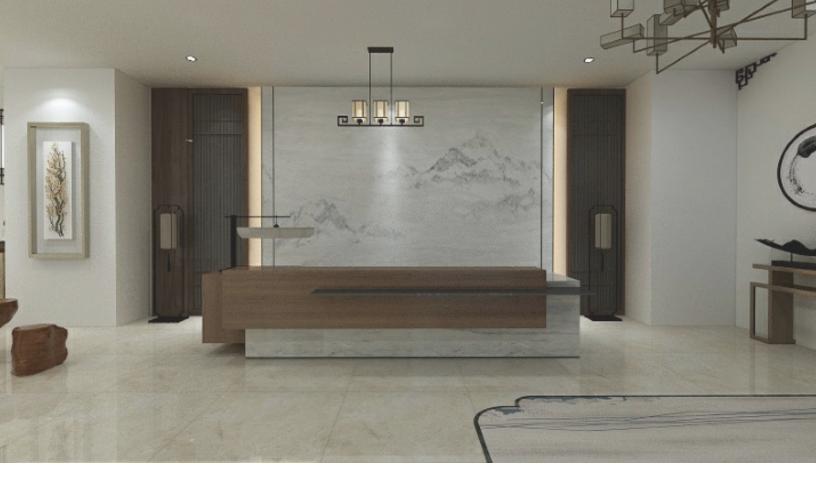

#### LEGEND

| 1 RESEPTION |  |
|-------------|--|
| 2 LOBBY     |  |
| 3 CAFE      |  |
| 4 KITCHEN   |  |

5 STAFF AREA 6 WASHROOM 7 OFFICE 8 STORAGE

RESEPTION

LOBBY