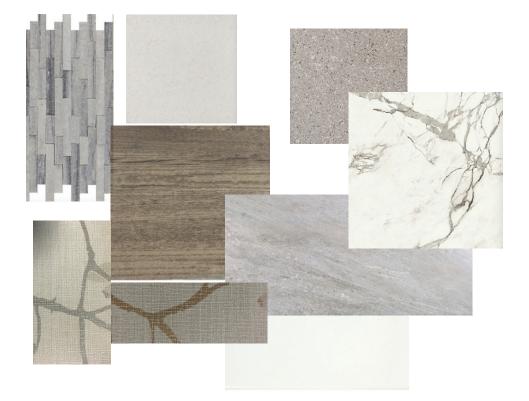

BRIEF

The design concept of the hotel combines the wooden materials of traditional Beijing buildings with the square shape of the quadrangle courtyard. As a result, most of the furnishings are made of wood, and most of the shapes are rectangular or round. In the lobby, the guest rooms will also have screens. Chinese tea culture is also used in hotel design. The main customers of my hotel are tourists who come to Beijing. Here, visitors will experience the characteristics of Beijing's traditional architecture. As the scale of the hotel is not very large, so customers tend to come to the hotel for a holiday of 3-4 days. The cafe on the ground floor is a public area for tourists. There are four different kinds of rooms to choose from. Two of the suites have separate balconies.

# MATERIAL



### MAIN LEVEL FLOOR PLAN





#### LEGEND

| 1 RESEPTION |  |
|-------------|--|
| 2 LOBBY     |  |
| 3 CAFE      |  |
| 4 KITCHEN   |  |

5 STAFF AREA 6 WASHROOM 7 OFFICE 8 STORAGE









RESEPTION



LOBBY



### SECOND LEVEL FLOOR PLAN





#### LEGEND

1 KING BEDROOM 2 KING BEDROOM (ACCESSIBLE) 3 JUNIOR SUITES

- 4 DELUXE RUITES
- 5 QUEEN BEDROOM



QUEEN BEDROOM





KING BEDROOM (ACCESSIBLE)