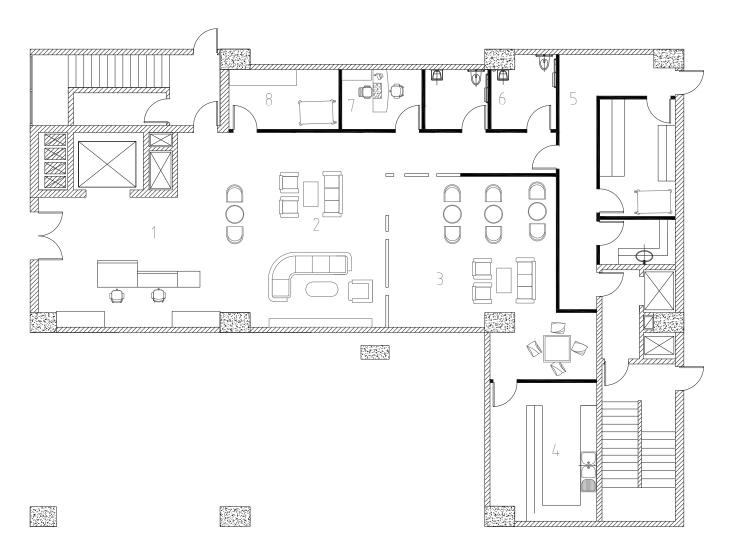

### MAIN LEVEL FLOOR PLAN

#### LEGEND

| 1 RESEPTION |  |
|-------------|--|
| 2 LOBBY     |  |
| 3 CAFE      |  |
| 4 KITCHEN   |  |

5 STAFF AREA 6 WASHROOM 7 OFFICE 8 STORAGE

RESEPTION

LOBBY