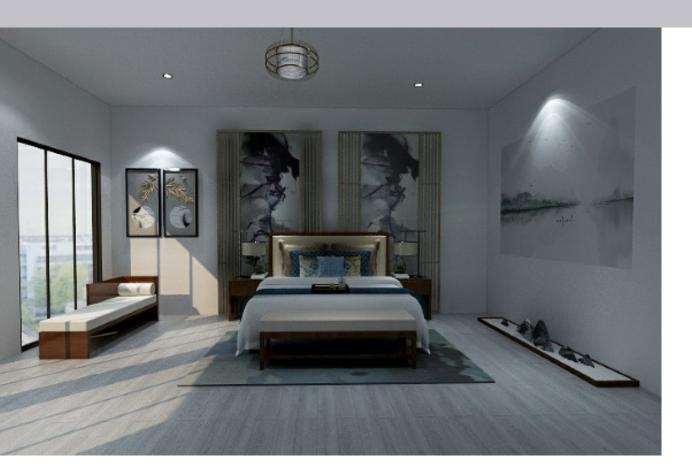

## DESIGN BRIEF

The design concept of the hotel combines the wooden materials of traditional Beijing buildings with the square shape of the quadrangle courtyard. As a result, most of the furnishings are made of wood, and most of the shapes are rectangular or round. In the lobby, the guest rooms will also have screens. Chinese tea culture is also used in hotel design. The main customers of my hotel are tourists who come to Beijing. Here, visitors will experience the characteristics of Beijing's traditional architecture. As the scale of the hotel is not very large, so customers tend to come to the hotel for a holiday of 3-4 days. The cafe on the ground floor is a public area for tourists. There are four different kinds of rooms to choose from. Two of the suites have separate balconies.

#### LEGEND

1 KING BEDROOM 2 KING BEDROOM (ACCESSIBLE) 3 JUNIOR SUITES

- 4 DELUXE RUITES
- 5 QUEEN BEDROOM

QUEEN BEDROOM

KING BEDROOM (ACCESSIBLE)