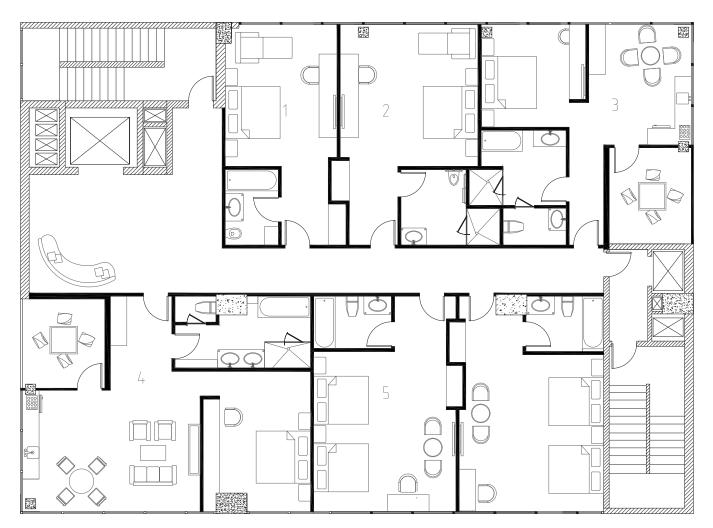

### MAIN LEVEL FLOOR PLAN

#### LEGEND

| 1 RESEPTION |  |
|-------------|--|
| 2 LOBBY     |  |
| 3 CAFE      |  |
| 4 KITCHEN   |  |

5 STAFF AREA 6 WASHROOM 7 OFFICE 8 STORAGE

RESEPTION

LOBBY