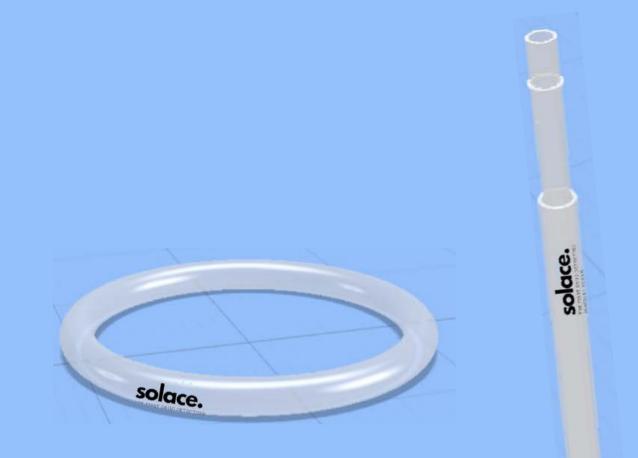

# THE FIRST DRUG DETECTING BRACELET STRAW

### locations

"incidents of sexual assault most commonly occurred at a commercial or institutional establishment (43%)—such as a restaurant, bar, school, office building or shopping malls."

A fashionable bracelet that doubles as a straw and will change colours when in interaction with a beverage that has been tampered with to prevent Drug Facilitated Sexual Assault & related crimes.

# the straw.

PER STRAW Cost: 2.00\$ Retail: 3.20\$ Profit Margin: 38%

THE HEMP **PLASTIC** COMPANY COMPOSTABLE

Smart MEDICINES CON

Festivals: 40,000 | Clubs: 8,000 | Bars: 4,000

Hemp Ethylene 100% biodegradable No fossil fuels

STRAW:

PACKAGING: Film Plastic 100% biodegrable No fossil fuels

Injection Molding

Qualitative Analytical Chemistry: Light Refraction Detectors