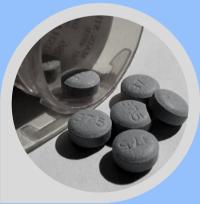

# most common date rape drugs.

### **Ketamine**

Effect: Increase heart rate & Cognitive Impairment

Rohypnol Effect: Sedative

03