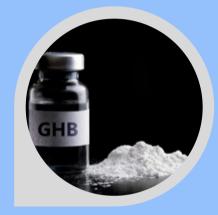

# THE FIRST DRUG DETECTING BRACELET STRAW



# the need.





# inebriated

Studies suggest that between 21-25% of all sexual assaults may involve the victim being drugged.

### intoxicated

Just over half (54%) of sexual assault victims believed that the incident was related to the offender's alcohol or drug use.



### locations

"incidents of sexual assault most commonly occurred at a commercial or institutional establishment (43%)—such as a restaurant, bar, school, office building or shopping malls."



A fashionable bracelet that doubles as a straw and will change colours when in interaction with a beverage that has been tampered with to prevent Drug Facilitated Sexual Assault & related crimes.

#### **FINAL PROJECT**

>

# our product.

# most common date rape drugs.





# GHB

Effect: Extreme drunk feeling & Sedative





### **Ketamine**

Effect: Increase heart rate & Cognitive Impairment

Rohypnol Effect: Sedative

03





### Diazepam

Effect: Cognitive Impairment

# the straw.



PER STRAW Cost: 2.00\$ Retail: 3.20\$ Profit Margin: 38%

THE HEMP **PLASTIC** COMPANY COMPOSTABLE



Smart MEDICINES CON

Festivals: 40,000 | Clubs: 8,000 | Bars: 4,000

Hemp Ethylene 100% biodegradable No fossil fuels

STRAW:

PACKAGING: Film Plastic 100% biodegrable No fossil fuels



Injection Molding



Qualitative Analytical Chemistry: Light Refraction Detectors





#### \*NOTIFY YOUR BARTENDER OF TAMPERED DRINK\*

Please note that we are not responsible for any voluntary use of drugs or consumption of the drink once the straw has changed colours.

#### FINAL PROJE