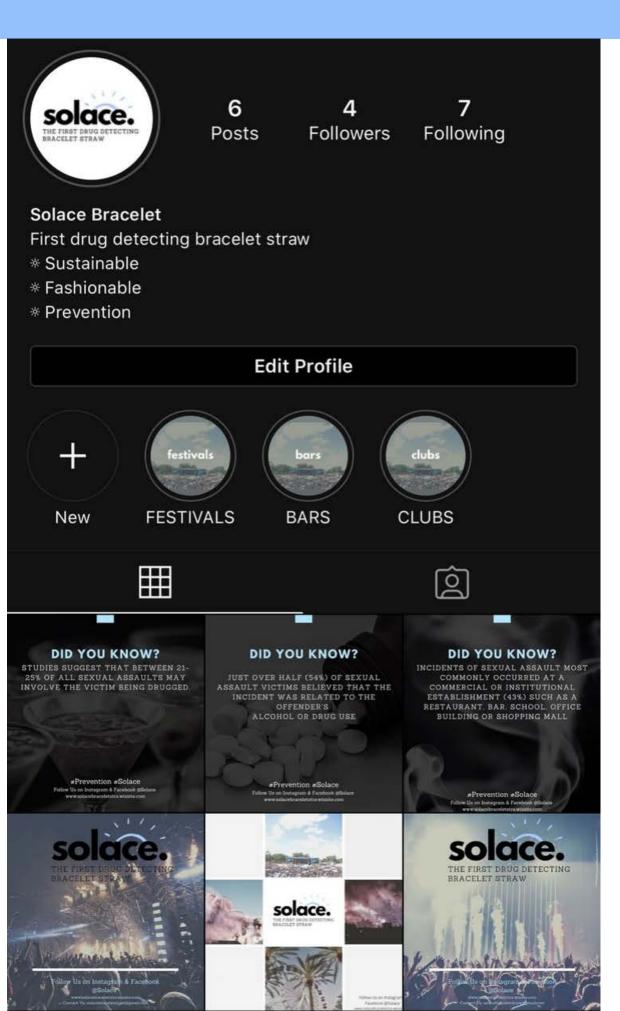

# social media.

### Instagram & Facebook

The first drug detecting bracelet straw. Make drug detection and prevention fashionable.

#SOLACE #prevention #drugdetection Website in BIO

SOLACE will be at OSHEAGA! Come and meet us in person. Prevention is fashionable!

#SOLACE #prevention #drugdetection @osheaga Website in BIO

#### **FINAL PROJECT**

Together we can prevent drug facilitated sexual assault. Get your SOLACE bracelet-straw at our partnered events!

#SOLACE #prevention #drugdetection Website in BIO

#### **DID YOU KNOW?**

STUDIES SUGGEST THAT BETWEEN 21-25% OF ALL SEXUAL ASSAULTS MAY INVOLVE THE VICTIM BEING DRUGGED.

> #Prevention #Solace Follow Us on Instagram & Facebook @Solace www.solacebraceletstra.wixsite.com

#### DID YOU KNOW?

#SOLACE #prevention #drugdetection #didyouknow Website in BIO

#### **DID YOU KNOW?**

JUST OVER HALF (54%) OF SEXUAL ASSAULT VICTIMS BELIEVED THAT THE INCIDENT WAS RELATED TO THE OFFENDER'S ALCOHOL OR DRUG USE

**#Prevention #Solace** 

DID YOU KNOW?

#SOLACE #prevention #drugdetection #didyouknow Website in BIO

#### **DID YOU KNOW?**

INCIDENTS OF SEXUAL ASSAULT MOST COMMONLY OCCURRED AT A COMMERCIAL OR INSTITUTIONAL ESTABLISHMENT (43%) SUCH AS A RESTAURANT, BAR, SCHOOL, OFFICE BUILDING OR SHOPPING MALL

#### **#Prevention #Solace**

low Us on Instagram & Facebook @Sc www.solacebraceletstra.wixsite.com