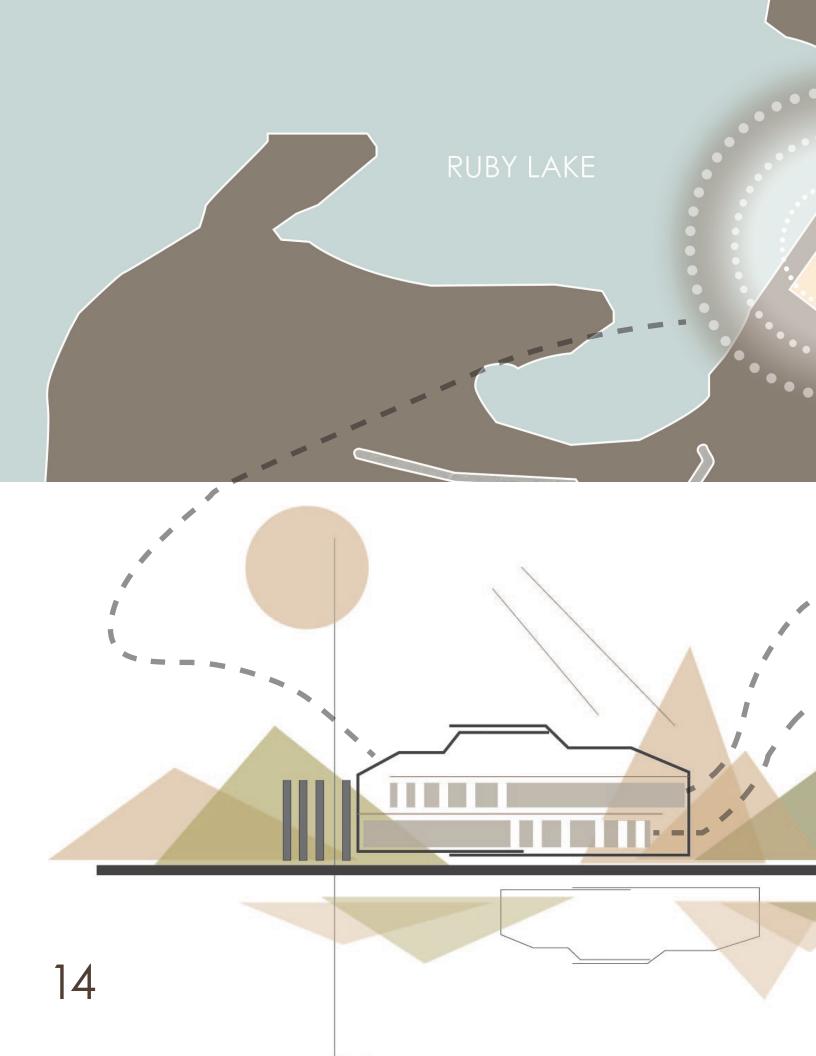

Ruby Lake Boutique Hotel in Sunshine Coast

## Design Concept

A luxury hotel provides services, including spa, steam rooms, saunas, etc., which allows guests to feel relaxed and to recharge. The hotel is located next to the lake with both mountain view and lake view. The design is inspired by shimmer reflected from the ocean in the sunlight, shining with a soft, slighting wavering light. Also, materials like wood and stone will be applied to the design in order to balance the sparkling elements with the elements of nature.