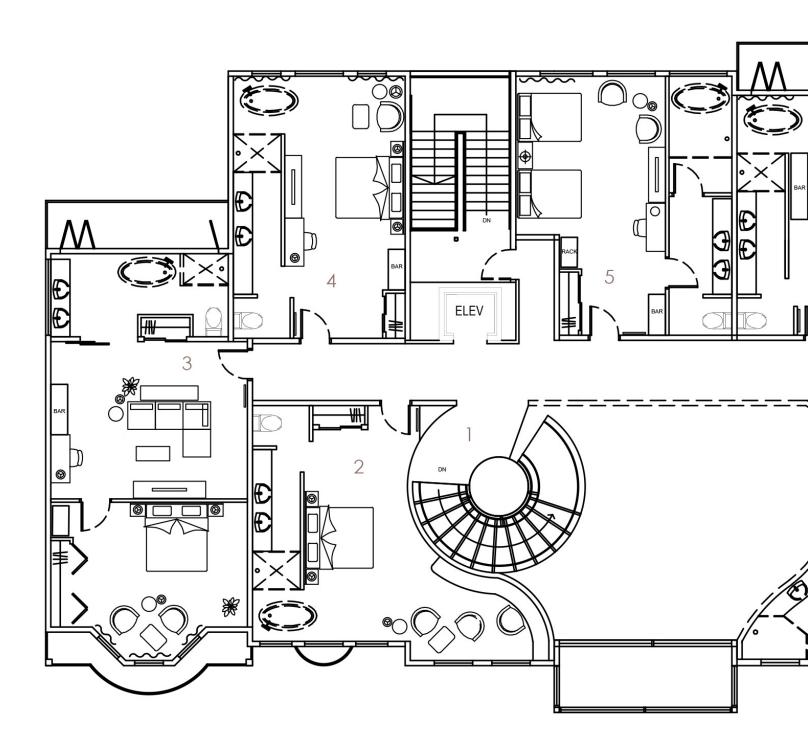

## **Upper Floor**

- 1. Stairs
- 2. Standard Room
- 3. Executive Room
- 4. Standard Room
- 5. Standard Room
- 6. Executive Room
- 7. Linen Storage
- 8. Executive Room
- 9. Standard Room