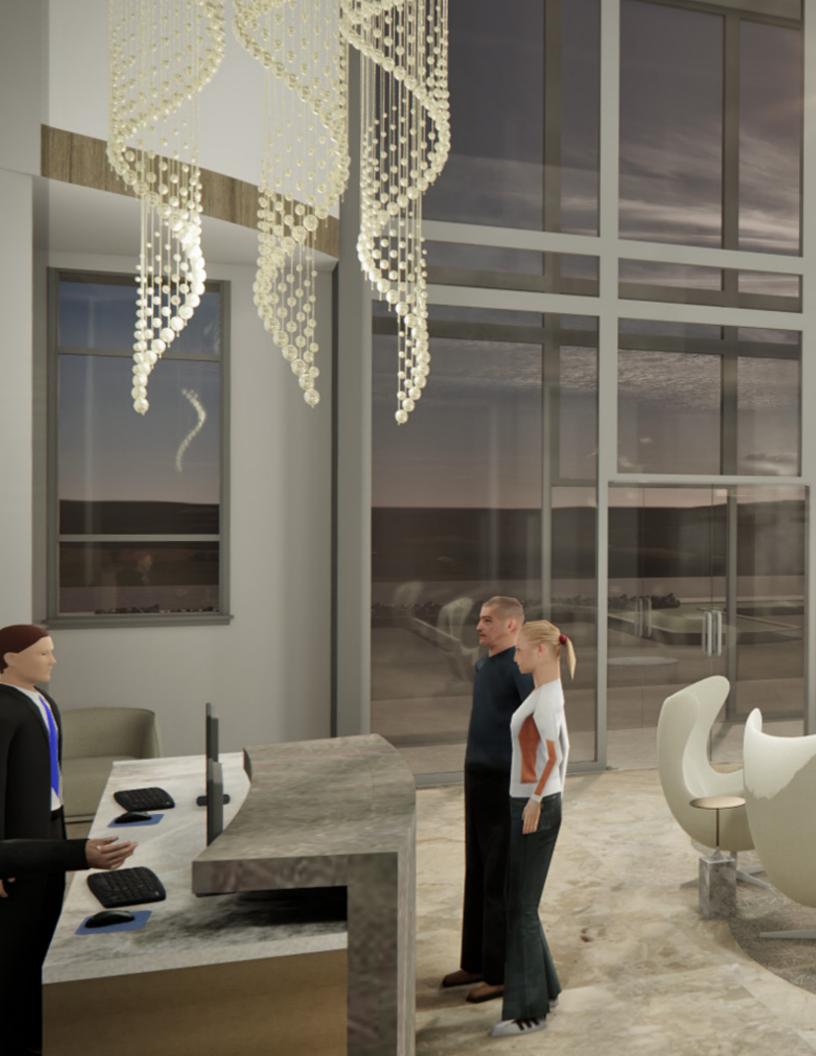

## Design Concept

A luxury hotel provides services, including spa, steam rooms, saunas, etc., which allows guests to feel relaxed and to recharge. The hotel is located next to the lake with both mountain view and lake view. The design is inspired by shimmer reflected from the ocean in the sunlight, shining with a soft, slighting wavering light. Also, materials like wood and stone will be applied to the design in order to balance the sparkling elements with the elements of nature.