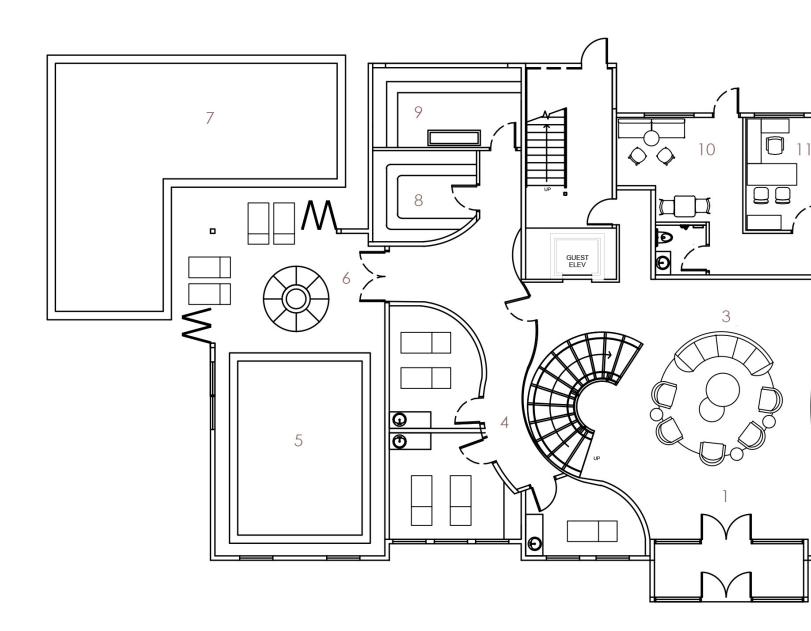

## Main Floor

- 1. Lobby
- 2. Front Desk
- 3. Waiting Area
- 4. Spa
- 5. Indoor Pool
- 6. Lounge7. Infinity Pool
- 8. Steam Room
- 9. Sauna
- 10. Staff Room
- 11. Manager Room
- 12. Office
- 13. Kitchen
- 14. Restaurant