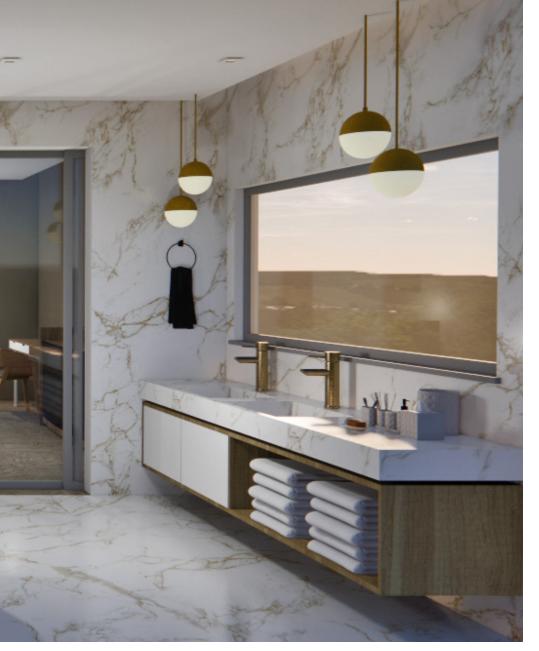

## Design Concept

A luxury hotel provides services, including spa, steam rooms, saunas, etc., which allows guests to feel relaxed and to recharge. The hotel is located next to the lake with both mountain view and lake view. The design is inspired by shimmer reflected from the ocean in the sunlight, shining with a soft, slighting wavering light. Also, materials like wood and stone will be applied to the design in order to balance the sparkling elements with the elements of nature.

Standard Room

Living Space in Executive Room

Bathroom in Executive Room

23

Standard Room