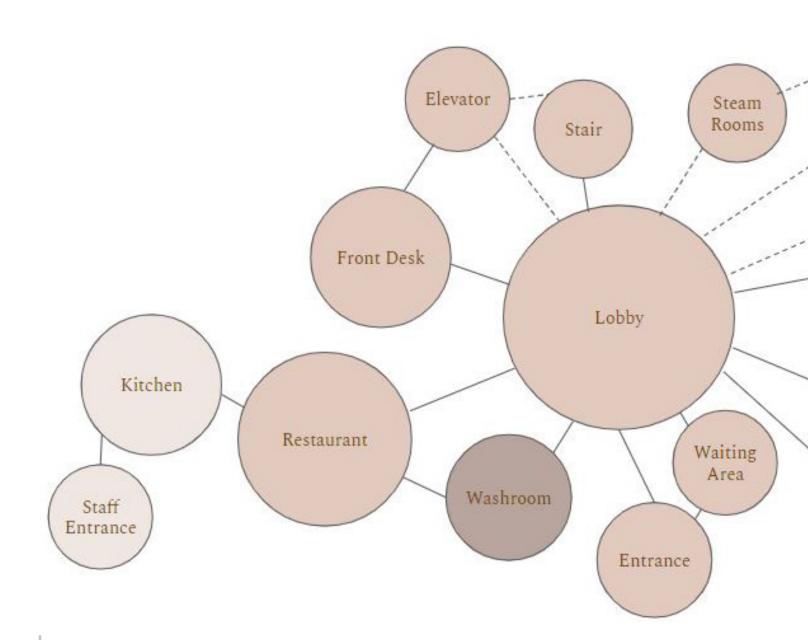

## Main Floor

- 1. Lobby
- 2. Front Desk
- 3. Waiting Area
- 4. Spa
- 5. Indoor Pool
- 6. Lounge7. Infinity Pool
- 8. Steam Room
- 9. Sauna
- 10. Staff Room
- 11. Manager Room
- 12. Office
- 13. Kitchen
- 14. Restaurant