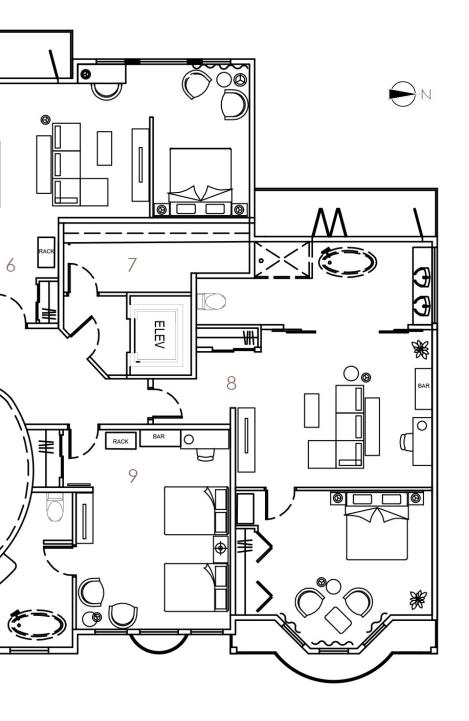

## **Upper Floor**

- 1. Stairs
- 2. Standard Room
- 3. Executive Room
- 4. Standard Room
- 5. Standard Room
- 6. Executive Room
- 7. Linen Storage
- 8. Executive Room
- 9. Standard Room