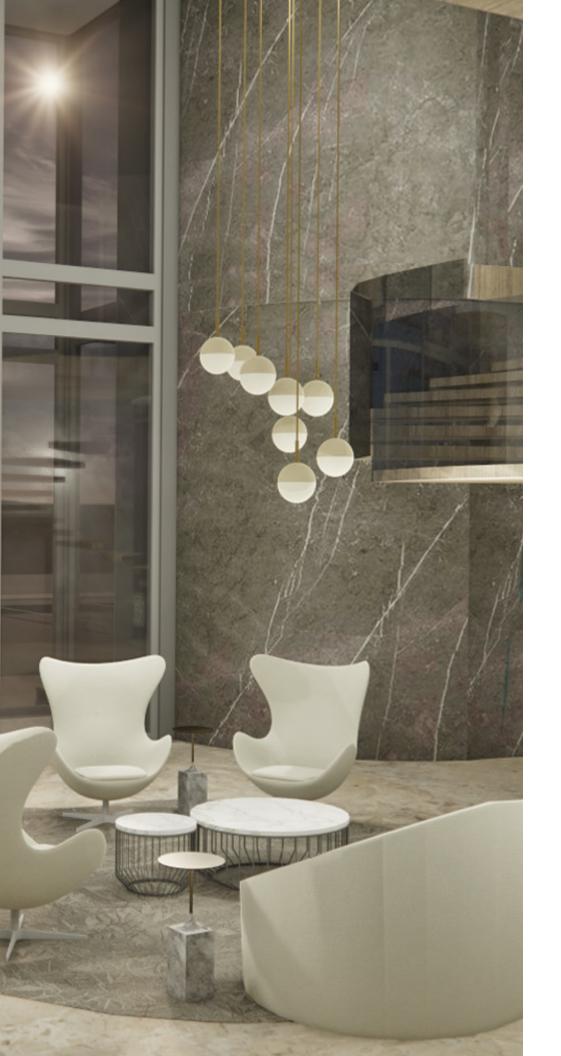

## Design Concept

A luxury hotel provides services, including spa, steam rooms, saunas, etc., which allows guests to feel relaxed and to recharge. The hotel is located next to the lake with both mountain view and lake view. The design is inspired by shimmer reflected from the ocean in the sunlight, shining with a soft, slighting wavering light. Also, materials like wood and stone will be applied to the design in order to balance the sparkling elements with the elements of nature.