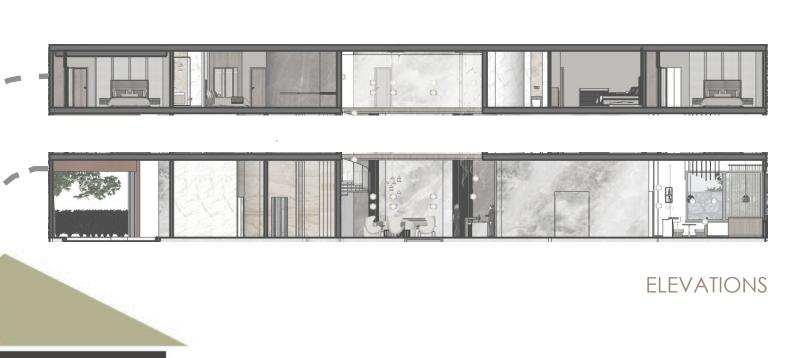

Standard Room

Living Space in Executive Room

Bathroom in Executive Room

23

Standard Room