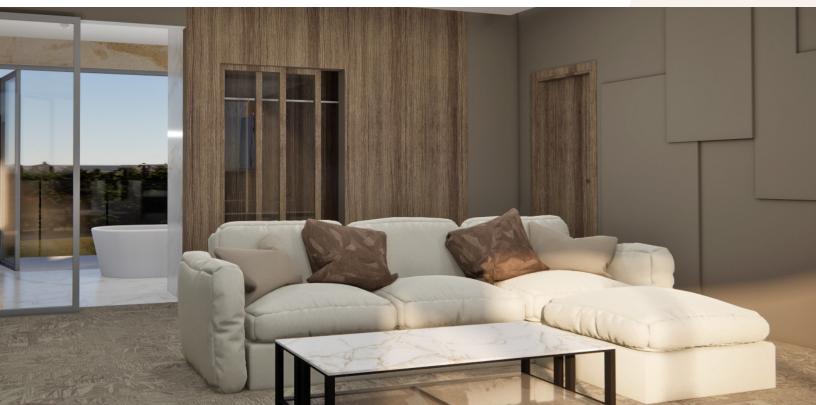

## Design Concept

A luxury hotel provides services, including spa, steam rooms, saunas, etc., which allows guests to feel relaxed and to recharge. The hotel is located next to the lake with both mountain view and lake view. The design is inspired by shimmer reflected from the ocean in the sunlight, shining with a soft, slighting wavering light. Also, materials like wood and stone will be applied to the design in order to balance the sparkling elements with the elements of nature.

Standard Room

Living Space in Executive Room

Bathroom in Executive Room

23

Standard Room