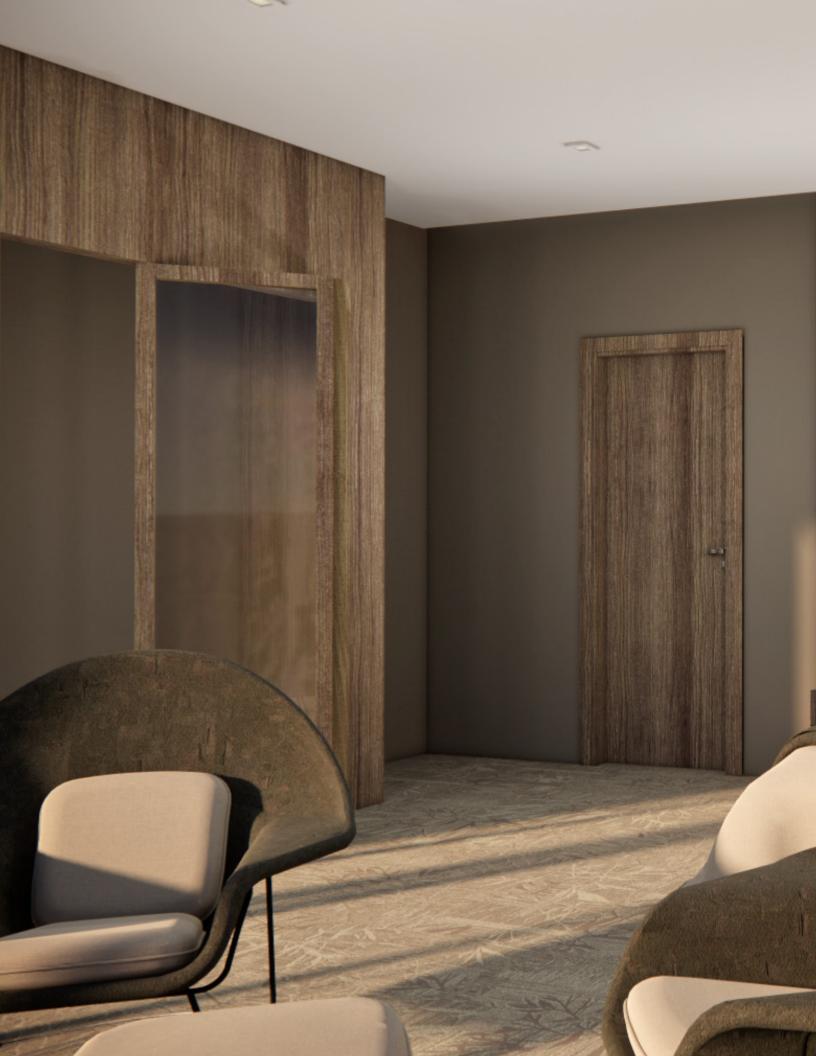

## Design Concept

A luxury hotel provides services, including spa, steam rooms, saunas, etc., which allows guests to feel relaxed and to recharge. The hotel is located next to the lake with both mountain view and lake view. The design is inspired by shimmer reflected from the ocean in the sunlight, shining with a soft, slighting wavering light. Also, materials like wood and stone will be applied to the design in order to balance the sparkling elements with the elements of nature.