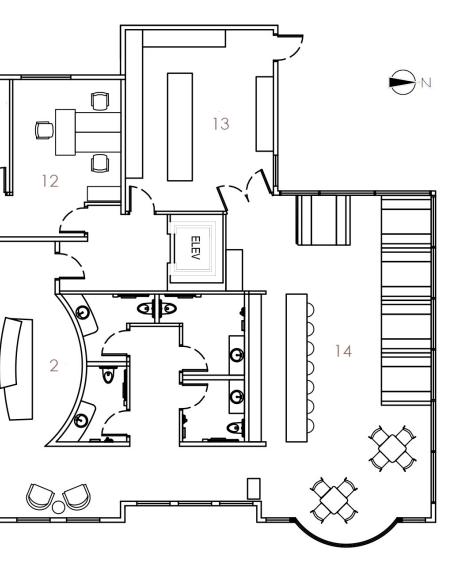

## **Upper Floor**

- 1. Stairs
- 2. Standard Room
- 3. Executive Room
- 4. Standard Room
- 5. Standard Room
- 6. Executive Room
- 7. Linen Storage
- 8. Executive Room
- 9. Standard Room