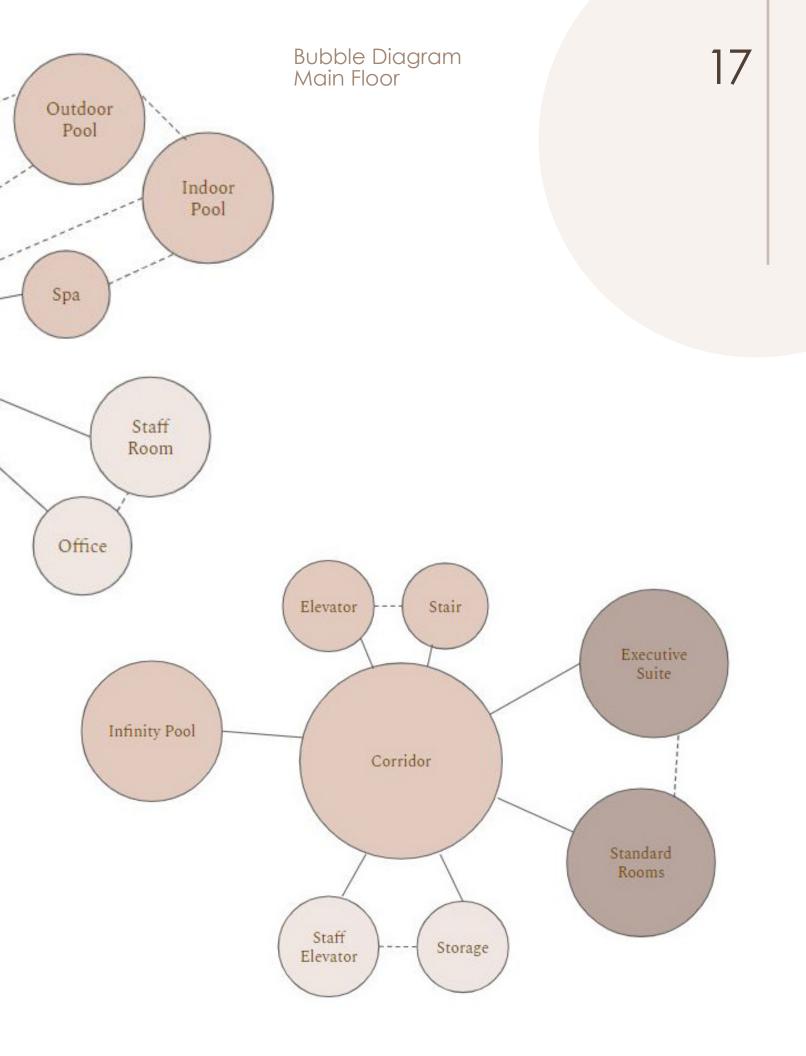

## Main Floor

- 1. Lobby
- 2. Front Desk
- 3. Waiting Area
- 4. Spa
- 5. Indoor Pool
- 6. Lounge7. Infinity Pool
- 8. Steam Room
- 9. Sauna
- 10. Staff Room
- 11. Manager Room
- 12. Office
- 13. Kitchen
- 14. Restaurant

## **Upper Floor**

- 1. Stairs
- 2. Standard Room
- 3. Executive Room
- 4. Standard Room
- 5. Standard Room
- 6. Executive Room
- 7. Linen Storage
- 8. Executive Room
- 9. Standard Room