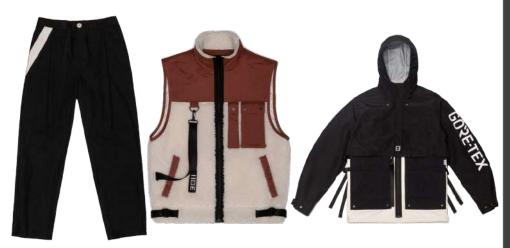

# Competitors 2. A WENDE

Techware their important design.

price range between \$ 65 to \$ 350.

street fashions based on practical design, with funky feel.

easily adjust the length and width of the garment, depending on body type.

The main colors are black, followed by white. vivid colors for points.

using gabardine, wool, fake leather or polycotton, and a polyester lining.

Black: P179 – 16C

Red: P55-8C

White: P1-1C \*Pantone color