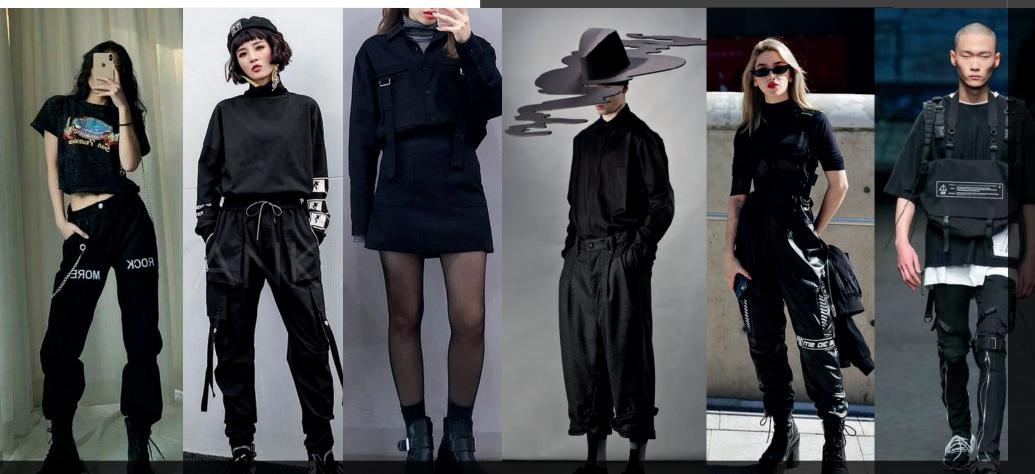

# Competitors 2. A WENDE

Techware their important design.

price range between \$ 65 to \$ 350.

street fashions based on practical design, with funky feel.

easily adjust the length and width of the garment, depending on body type.

The main colors are black, followed by white. vivid colors for points.

using gabardine, wool, fake leather or polycotton, and a polyester lining.

Black: P179 – 16C

Red: P55-8C

White: P1-1C \*Pantone color

### Preliminary thematic board

Tech wear with Korean elements.

Simple, but trims will make the clothes imteresting.

A-line or H-line.

Main colors are black, white and red

Description Ladies loose T-shirt with turtle neck with facing , drop shoulder, long-sleeve with combo fabric cuffs, combo fabric on back, opening on center front