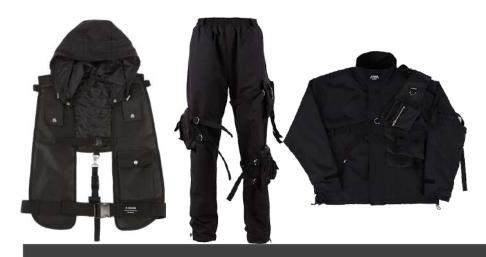

# Competitors 2. A WENDE

Techware their important design.

price range between \$ 65 to \$ 350.

street fashions based on practical design, with funky feel.

easily adjust the length and width of the garment, depending on body type.

The main colors are black, followed by white. vivid colors for points.

using gabardine, wool, fake leather or polycotton, and a polyester lining.

Black: P179 – 16C

Red: P55-8C

White: P1-1C \*Pantone color

### Preliminary thematic board

Tech wear with Korean elements.

Simple, but trims will make the clothes imteresting.

A-line or H-line.

Main colors are black, white and red

Description Ladies loose T-shirt with turtle neck with facing , drop shoulder, long-sleeve with combo fabric cuffs, combo fabric on back, opening on center front