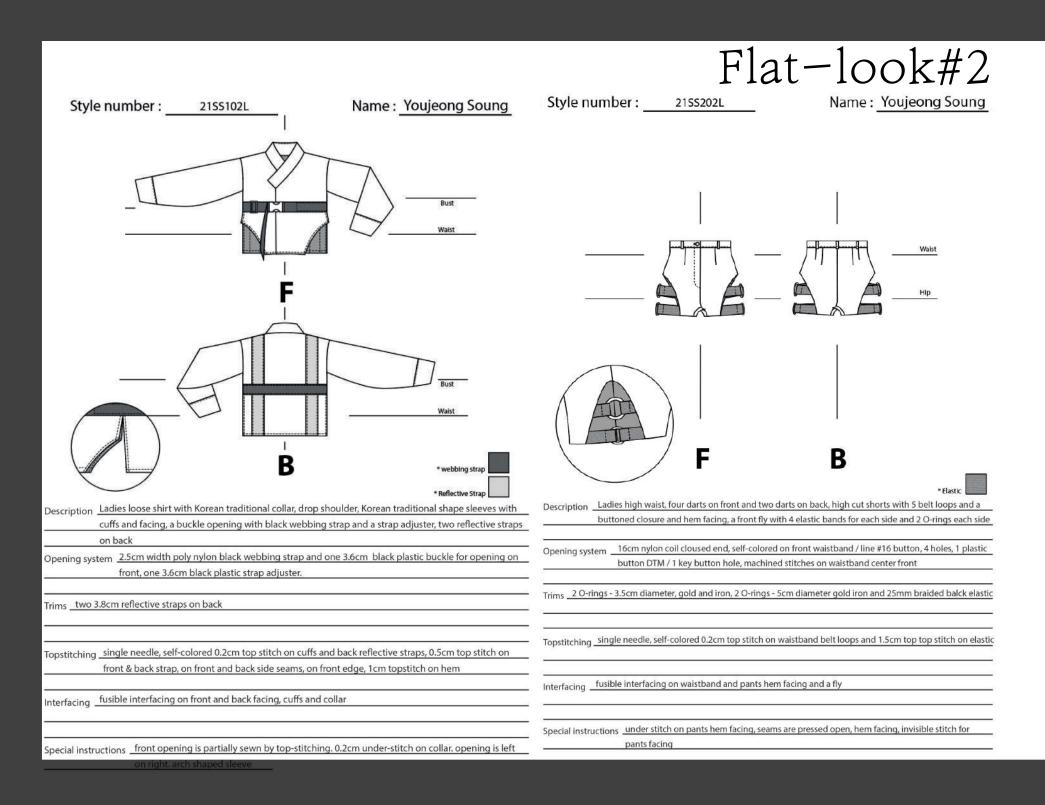

n zipper close, cuffs, arm-holes, combo fabric on back

 and facing, 1cm top stitch on hem

nterfacing \_fusible interfacing on front and back facing

Description Ladies semi-fitted high waist tapered fit pants with combo fabric and facing, 6 eyelets for each side for opening

Opening system <u>1.5cm diameter iron bronze color 6 eyelets for each side, 25cm elastic black cord for each sets of</u> <u>eyelets and three cord stops for each side</u>

Topstitching single needle, self-colored 0.5cm top stitch on self fabric hem. self-colored 1cm top stitch on combo fabric hem

Interfacing \_\_fusible interfacing on front and back facing

Special instructions self fabric hems are pressed towards self-fabric, 0.2cm under-stitch on front and back facing

Special instructions seams are pressed open