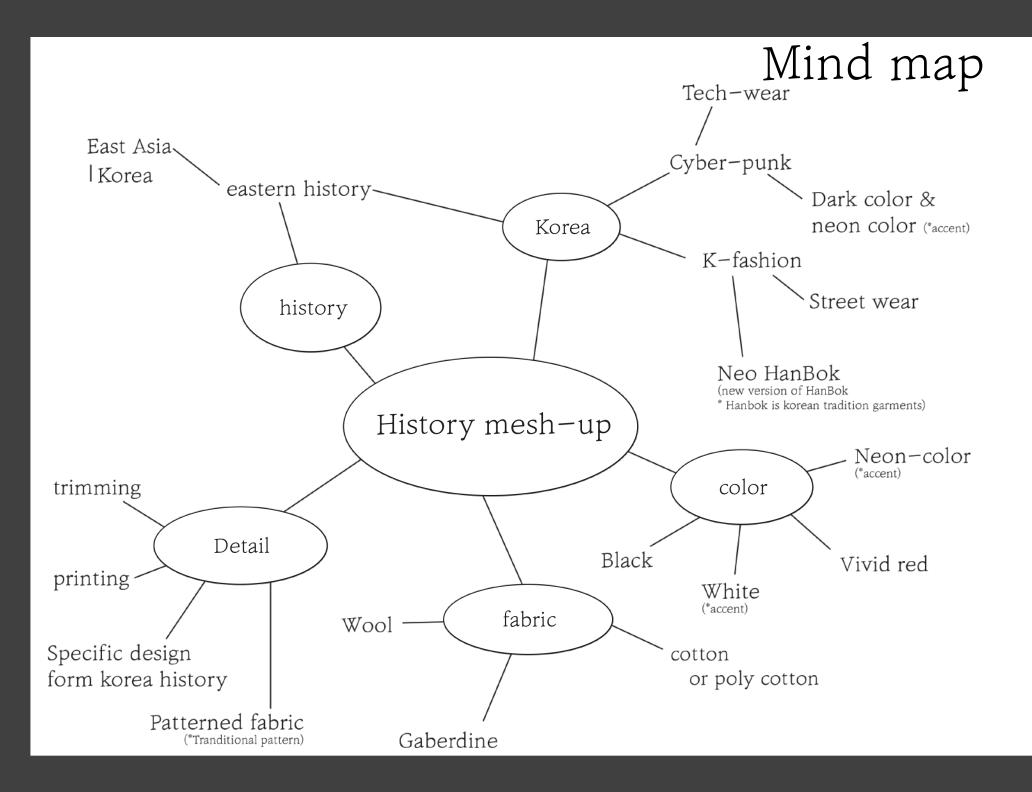

### Personal project

The Exit exam project is totally free topic to design and make a commercial brand.

My theme is Korean traditional cyberpunk.

#### Neo Hanbok & Clienteles

HanBok – traditional Korean garments Neo HanBok – "new hanbok" in Korean Modern trends, with comfortable wearing Eliminating the prejudice of traditional garments For SS2021, commercial position and Ready to wear collection. Street wear.

### Preliminary thematic board

Tech wear with Korean elements.

Simple, but trims will make the clothes imteresting.

A-line or H-line.

Main colors are black, white and red

Description Ladies loose T-shirt with turtle neck with facing , drop shoulder, long-sleeve with combo fabric cuffs, combo fabric on back, opening on center front