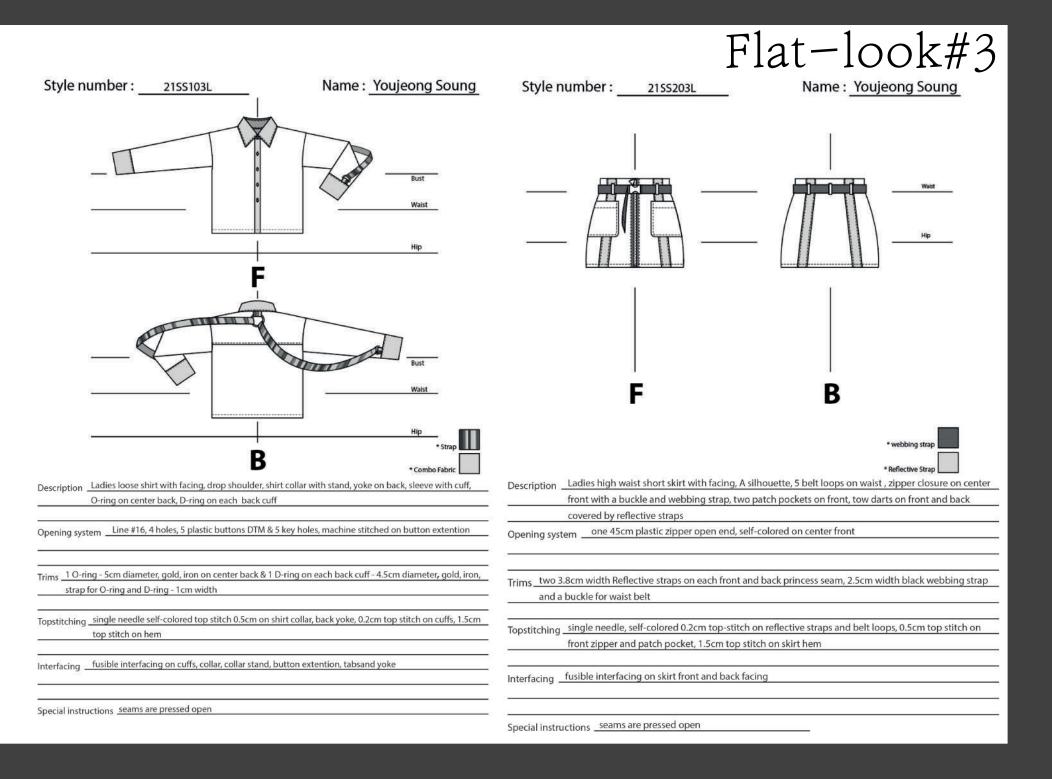

zipper close, cuffs, arm-holes, combo fabric on back

 and facing, 1cm top stitch on hem

nterfacing \_fusible interfacing on front and back facing

Description Ladies semi-fitted high waist tapered fit pants with combo fabric and facing, 6 eyelets for each side for opening

Opening system <u>1.5cm diameter iron bronze color 6 eyelets for each side, 25cm elastic black cord for each sets of</u> <u>eyelets and three cord stops for each side</u>

Topstitching single needle, self-colored 0.5cm top stitch on self fabric hem. self-colored 1cm top stitch on combo fabric hem

Interfacing \_\_fusible interfacing on front and back facing

Special instructions self fabric hems are pressed towards self-fabric, 0.2cm under-stitch on front and back facing

Special instructions seams are pressed open