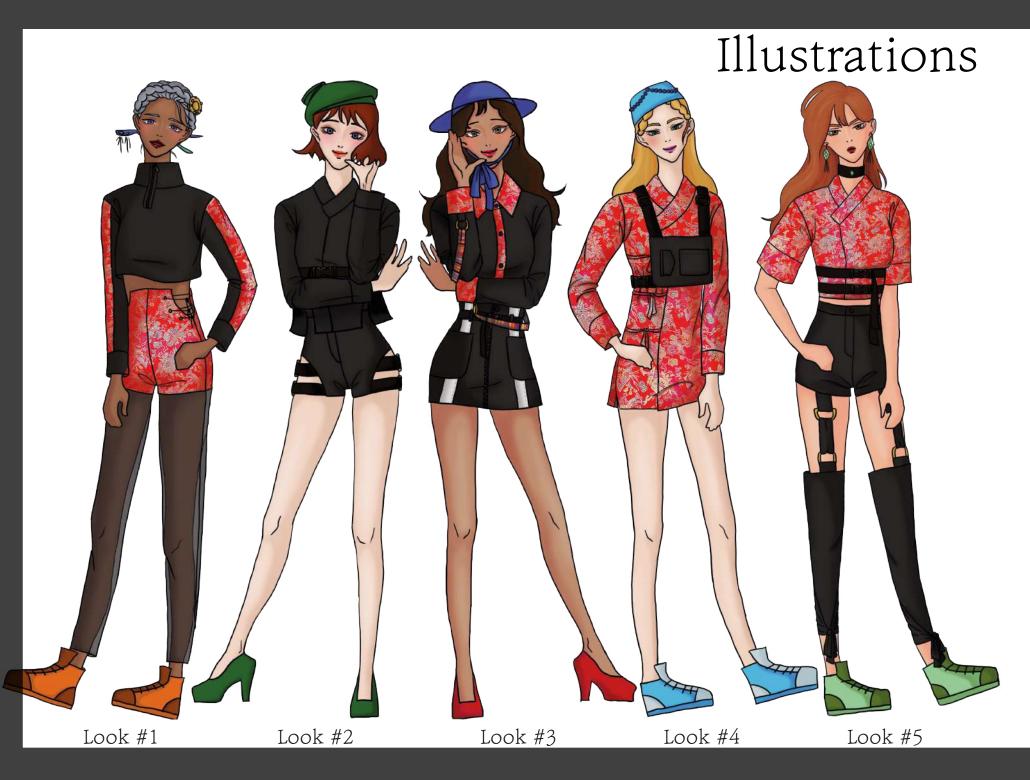

#### Neo Hanbok & Clienteles

HanBok – traditional Korean garments Neo HanBok – "new hanbok" in Korean Modern trends, with comfortable wearing Eliminating the prejudice of traditional garments For SS2021, commercial position and Ready to wear collection. Street wear.

### Preliminary thematic board

Tech wear with Korean elements.

Simple, but trims will make the clothes imteresting.

A-line or H-line.

Main colors are black, white and red

Description Ladies loose T-shirt with turtle neck with facing , drop shoulder, long-sleeve with combo fabric cuffs, combo fabric on back, opening on center front