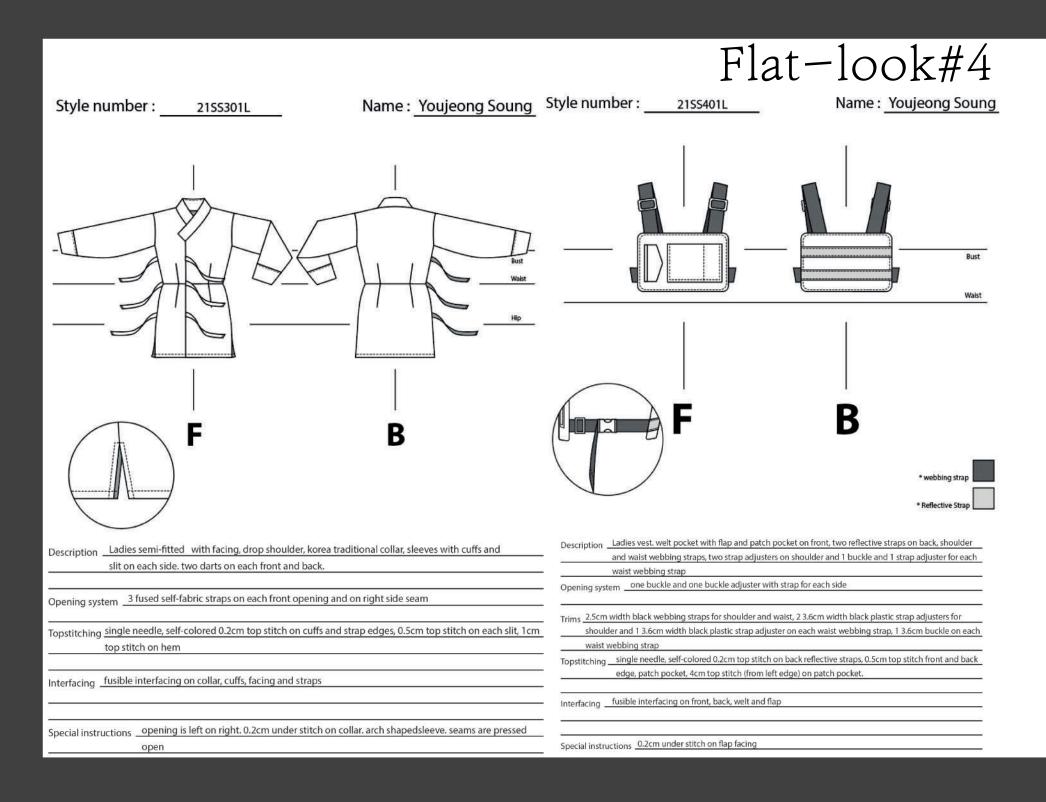

pper close, cuffs, arm-holes, combo fabric on back

 and facing, 1cm top stitch on hem

nterfacing \_fusible interfacing on front and back facing

Description Ladies semi-fitted high waist tapered fit pants with combo fabric and facing, 6 eyelets for each side for opening

Opening system <u>1.5cm diameter iron bronze color 6 eyelets for each side, 25cm elastic black cord for each sets of</u> <u>eyelets and three cord stops for each side</u>

Topstitching single needle, self-colored 0.5cm top stitch on self fabric hem. self-colored 1cm top stitch on combo fabric hem

Interfacing \_\_fusible interfacing on front and back facing

Special instructions self fabric hems are pressed towards self-fabric, 0.2cm under-stitch on front and back facing

Special instructions seams are pressed open