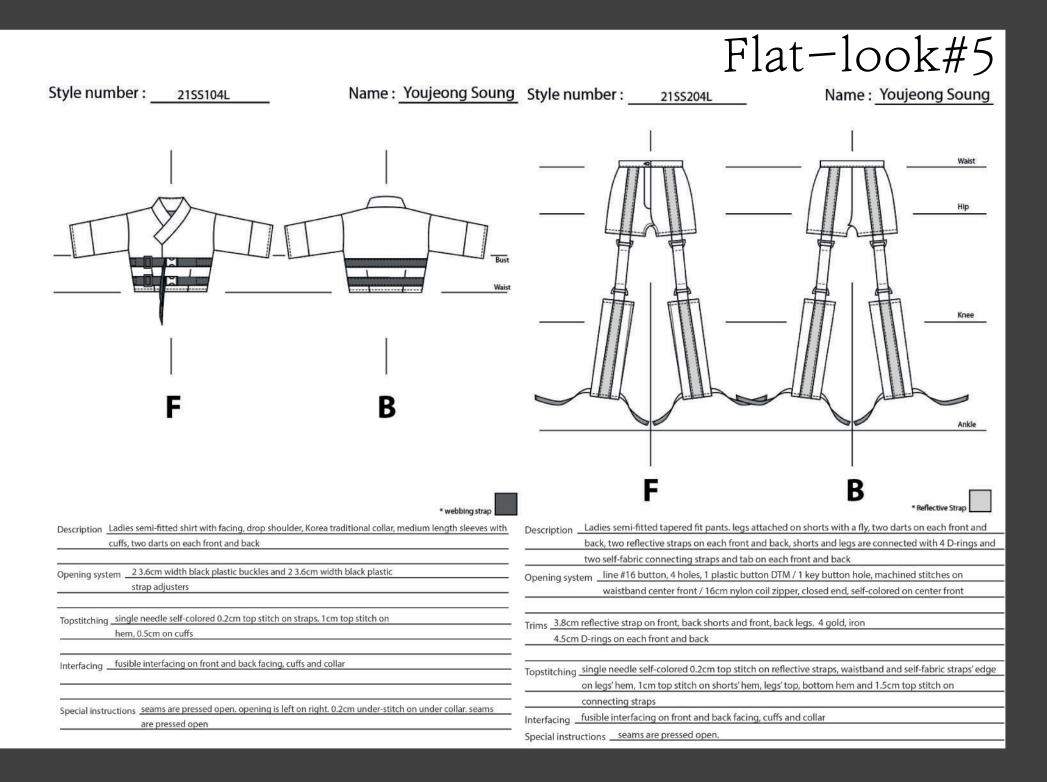

### Preliminary thematic board

Tech wear with Korean elements.

Simple, but trims will make the clothes imteresting.

A-line or H-line.

Main colors are black, white and red

Description Ladies loose T-shirt with turtle neck with facing , drop shoulder, long-sleeve with combo fabric cuffs, combo fabric on back, opening on center front

 Opening system
 one 20cm plastic zipper - closed end self-colored on center front

 Fopstitching
 single needle, self colored 0.2cm top stitch on zipper close, cuffs, arm-holes, combo fabric on back

 and facing, 1cm top stitch on hem

nterfacing \_fusible interfacing on front and back facing

Description Ladies semi-fitted high waist tapered fit pants with combo fabric and facing, 6 eyelets for each side for opening

Opening system <u>1.5cm diameter iron bronze color 6 eyelets for each side, 25cm elastic black cord for each sets of</u> <u>eyelets and three cord stops for each side</u>

Topstitching single needle, self-colored 0.5cm top stitch on self fabric hem. self-colored 1cm top stitch on combo fabric hem

Interfacing \_\_fusible interfacing on front and back facing

Special instructions self fabric hems are pressed towards self-fabric, 0.2cm under-stitch on front and back facing

Special instructions seams are pressed open