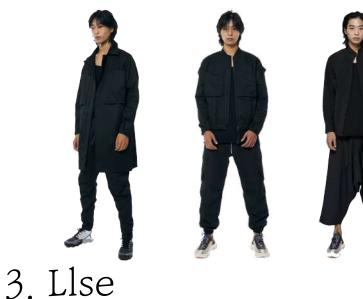

# Competitors 2. A WENDE

Techware their important design.

price range between \$ 65 to \$ 350.

street fashions based on practical design, with funky feel.

easily adjust the length and width of the garment, depending on body type.

The main colors are black, followed by white. vivid colors for points.

using gabardine, wool, fake leather or polycotton, and a polyester lining.

Black: P179 – 16C

Red: P55-8C

White: P1-1C \*Pantone color