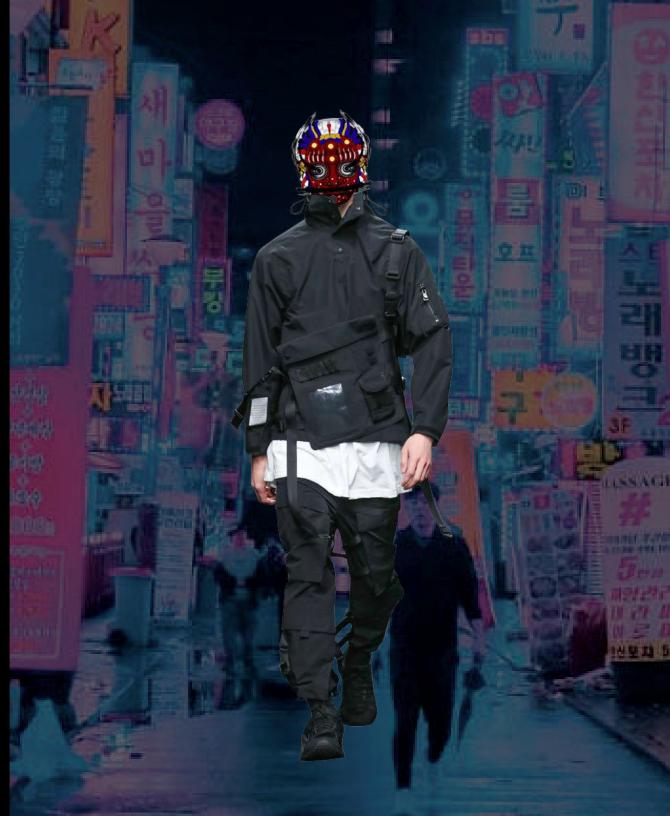

### Personal project

The Exit exam project is totally free topic to design and make a commercial brand.

My theme is Korean traditional cyberpunk.

#### Neo Hanbok & Clienteles

HanBok – traditional Korean garments Neo HanBok – "new hanbok" in Korean Modern trends, with comfortable wearing Eliminating the prejudice of traditional garments For SS2021, commercial position and Ready to wear collection. Street wear.

### Preliminary thematic board

Tech wear with Korean elements.

Simple, but trims will make the clothes imteresting.

A-line or H-line.

Main colors are black, white and red

Description Ladies loose T-shirt with turtle neck with facing , drop shoulder, long-sleeve with combo fabric cuffs, combo fabric on back, opening on center front