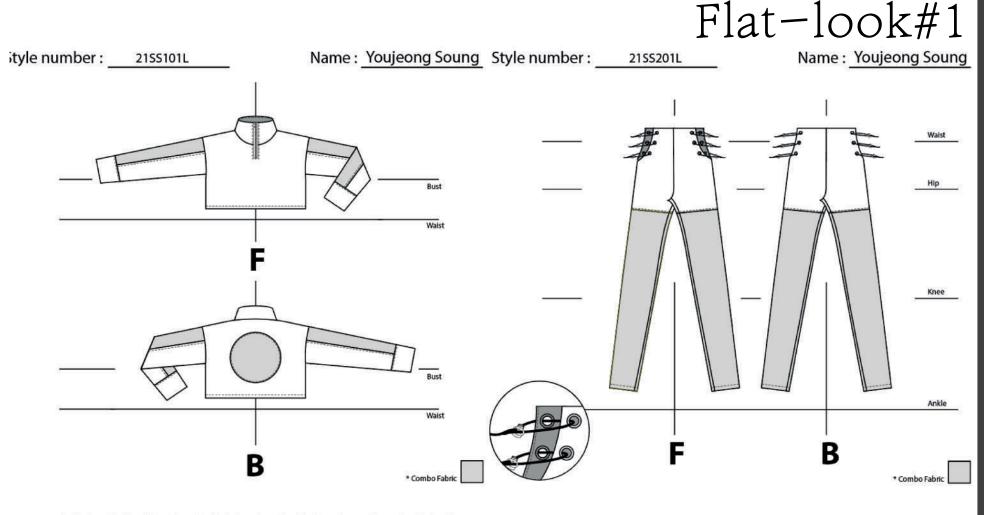

### Preliminary thematic board

Tech wear with Korean elements.

Simple, but trims will make the clothes imteresting.

A-line or H-line.

Main colors are black, white and red

Description Ladies loose T-shirt with turtle neck with facing , drop shoulder, long-sleeve with combo fabric cuffs, combo fabric on back, opening on center front

 Opening system
 one 20cm plastic zipper - closed end self-colored on center front

 Fopstitching
 single needle, self colored 0.2cm top stitch on zipper close, cuffs, arm-holes, combo fabric on back

 and facing, 1cm top stitch on hem

nterfacing \_fusible interfacing on front and back facing

Description Ladies semi-fitted high waist tapered fit pants with combo fabric and facing, 6 eyelets for each side for opening

Opening system <u>1.5cm diameter iron bronze color 6 eyelets for each side, 25cm elastic black cord for each sets of</u> <u>eyelets and three cord stops for each side</u>

Topstitching single needle, self-colored 0.5cm top stitch on self fabric hem. self-colored 1cm top stitch on combo fabric hem

Interfacing \_\_fusible interfacing on front and back facing

Special instructions self fabric hems are pressed towards self-fabric, 0.2cm under-stitch on front and back facing