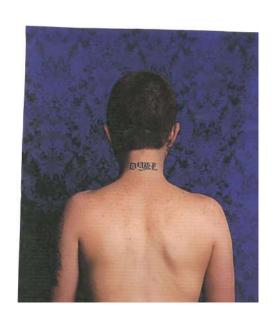

#### CAMIONERA

## **Fabric Test**

Unconventional/odds materials such as anti-slip-pery material and faux-leather are jux-taposed with tipically femenine fabrics like crepe and lace.

Camionera explores the identity intersection between being a lesbian latina woman and the role of catholicism in the latinamerican society.

preliminar scketch

«CAMIONERA», (female truck driver) is a term used in Spanish designated to insult unfemenine women and lesbians.