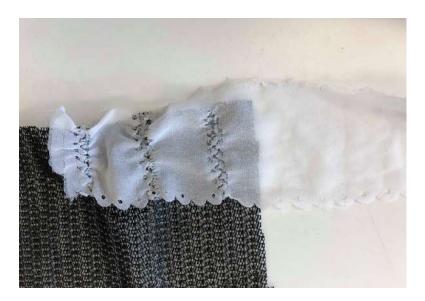

## **Fabric Test**

Unconventional/odds materials such as anti-slip-pery material and faux-leather are jux-taposed with tipically femenine fabrics like crepe and lace.

Camionera explores the identity intersection between being a lesbian latina woman and the role of catholicism in the latinamerican society.