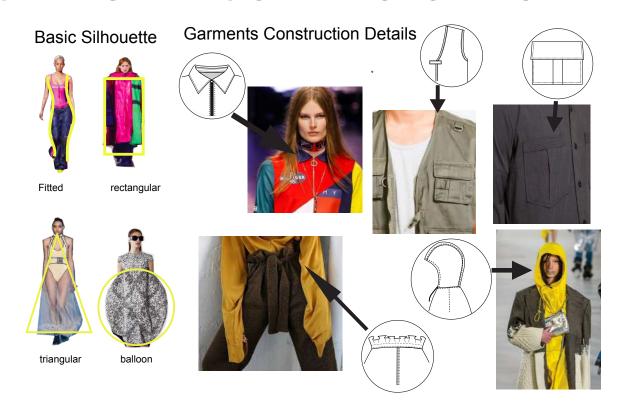

## Fernanda Campos Quintana

**PORTFOLIO** 











Waist

Hips

Knee





Ankles \_ \_ \_ \_ .

#### FITTING



Dress to succeed is the unavoidable office life obselence due to how capitalism and social media have changed our everyday lives



## DETAILS





## DRAPPING





# GONE







# PHISHING





#### **Ocean Pollution**















#### Contamination





















## RESEARCH















## DETAILS













#### Theme



#### Garment + Construction Details



#### Trends



### Target Market



## **CAMIONERA**







## Research



Tire pattern made with fabrics cut outs



#### Virgin Mary = divine female figure



#### CAMIONERA













## **Fabric Test**





Unconventional/odds materials such as anti-slip-pery material and faux-leather are jux-taposed with tipically femenine fabrics like crepe and lace.













Camionera explores the identity intersection between being a lesbian latina woman and the role of catholicism in the latinamerican society.



preliminar scketch

















«CAMIONERA», (female truck driver) is a term used in Spanish designated to insult unfemenine women and lesbians.

#### Credits:

Photographer: Kaven Tremblay

Make up Artist: Dalia Blanchette Gone Phishing Designers: Jaylen Laroche- Boafo, Carol