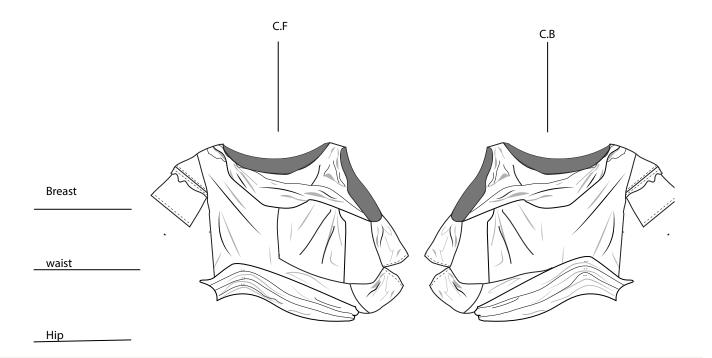

## Fernanda Campos Quintana

**PORTFOLIO** 











Waist

Hips

Knee





Ankles \_ \_ \_ \_ .

#### FITTING



Dress to succeed is the unavoidable office life obselence due to how capitalism and social media have changed our everyday lives



## DETAILS





## DRAPPING





# GONE







# PHISHING





#### **Ocean Pollution**















#### Contamination





















## RESEARCH















## DETAILS













#### Theme



#### Garment + Construction Details



#### Trends



### Target Market



## **CAMIONERA**







## Research



Tire pattern made with fabrics cut outs



#### Virgin Mary = divine female figure



#### CAMIONERA













## **Fabric Test**





Unconventional/odds materials such as anti-slip-pery material and faux-leather are jux-taposed with tipically femenine fabrics like crepe and lac