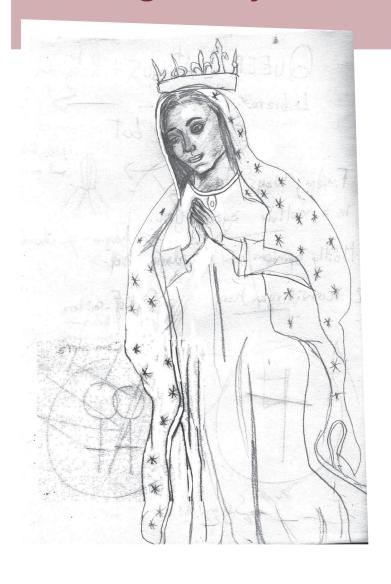

#### Virgin Mary = divine female figure

preliminar scketch

«CAMIONERA», (female truck driver) is a term used in Spanish designated to insult unfemenine women and lesbians.