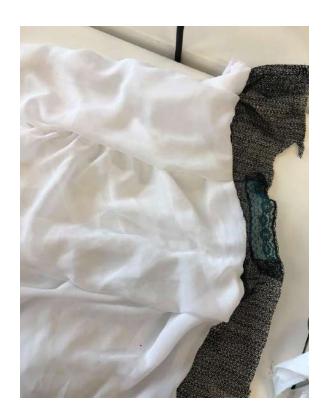

## **Fabric Test**

Unconventional/odds materials such as anti-slip-pery material and faux-leather are jux-taposed with tipically femenine fabrics like crepe and lace.

Camionera explores the identity intersection between being a lesbian latina woman and the role of catholicism in the latinamerican society.