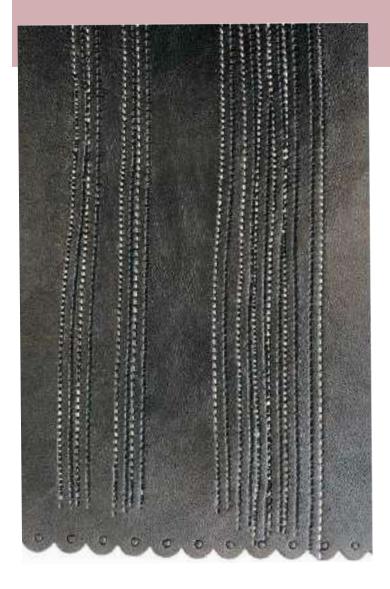

## **Fabric Test**

Unconventional/odds materials such as anti-slip-pery material and faux-leather are jux-taposed with tipically femenine fabrics like crepe and lace.

Camionera explores the identity intersection between being a lesbian latina woman and the role of catholicism in the latinamerican society.