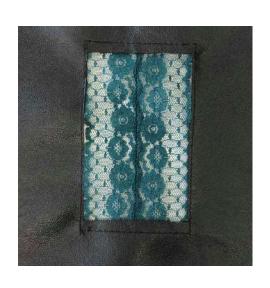

## **Fabric Test**

Unconventional/odds materials such as anti-slip-pery material and faux-leather are jux-taposed with tipically femenine fabrics like crepe and lace.

Camionera explores the identity intersection between being a lesbian latina woman and the role of catholicism in the latinamerican society.