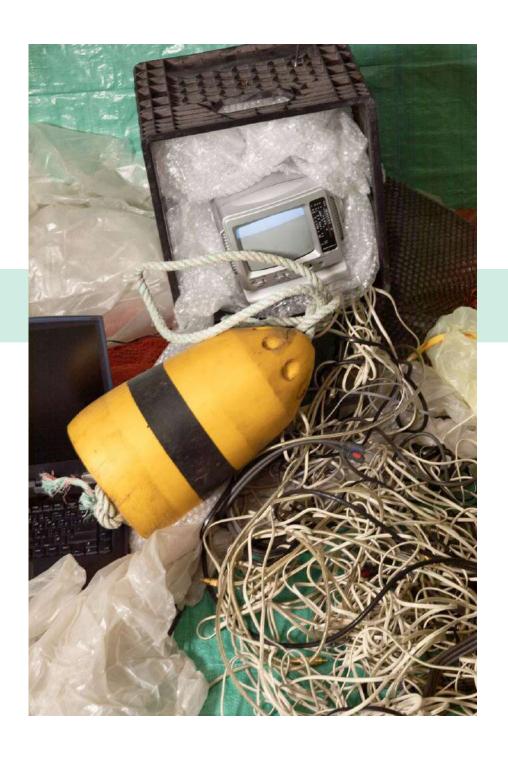

## Fernanda Campos Quintana

**PORTFOLIO** 











Waist

Hips

Knee





Ankles \_ \_ \_ \_ .

#### FITTING



Dress to succeed is the unavoidable office life obselence due to how capitalism and social media have changed our everyday lives



## DETAILS





## DRAPPING





# GONE







# PHISHING





#### **Ocean Pollution**















#### Contamination





















## RESEARCH















## DETAILS













#### Theme



#### Garment + Construction Details



#### Trends



### Target Market



## **CAMIONERA**







## Research



Tire pattern made with fabrics cut outs



#### Virgin Mary = divine female figure



#### CAMIONERA













## **Fabric Test**





Unconventional/odds materials such as anti-slip-pery material and faux-leather are jux-taposed with tipically femenine fabrics like crepe and lace.













Camionera explores the identity intersection between being a lesbian latina woman and the role of catholicism in the latinamerican society.



preliminar scketch

















«CAMIONERA», (female truck driver) is a t