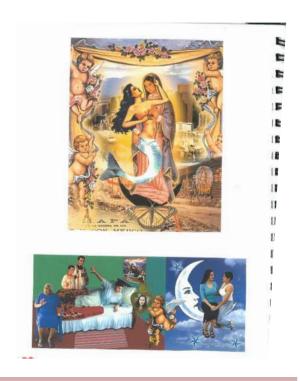

#### Virgin Mary = divine female figure

preliminar scketch

«CAMIONERA», (female truck driver) is a term used in Spanish designated to insult unfemenine women and lesbians.