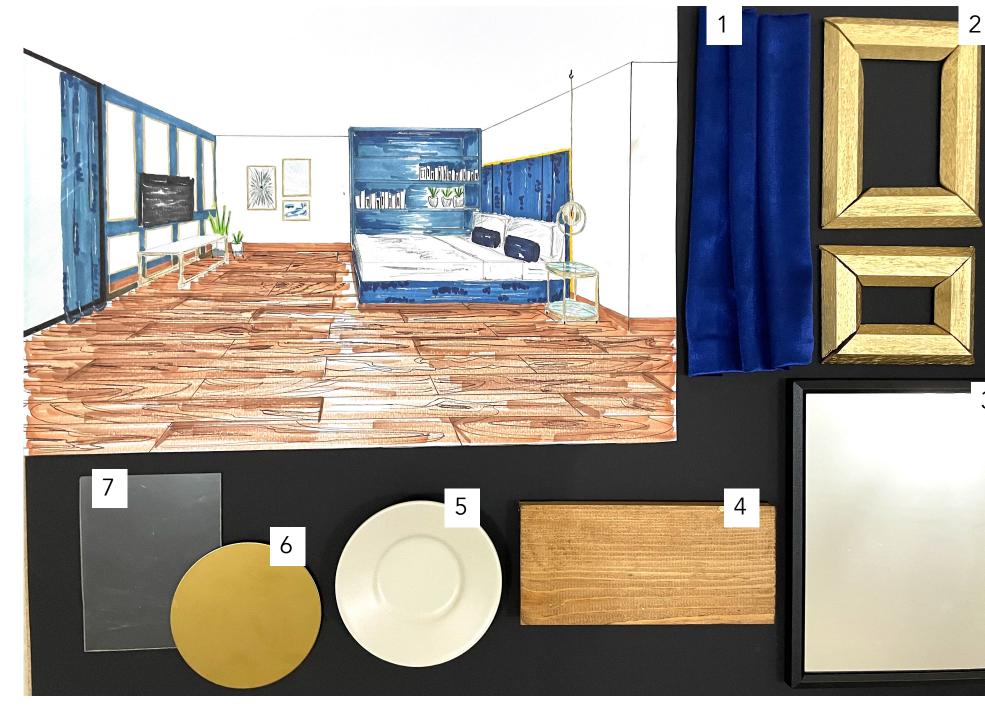

# Material Board

3

- A2 MDF board covered in black paper

## Description

| No. | Description                                                                 |
|-----|-----------------------------------------------------------------------------|
| 1   | Velvet – Represents the curtains and bed                                    |
| 2   | Metallic gold – Represents the glass tables, frames and lamp                |
| 3   | Velvet – Represents the curtains and bed                                    |
| 4   | Mirror with black frame – Represents the black wardrobe with mirrored doors |
| 5   | Ceramic – Represent the potted plants                                       |
| 6   | Metallic gold – Represents the glass tables, frames and lamp                |
| 7   | Mirror with black frame – Represents the black wardrobe with mirrored doors |