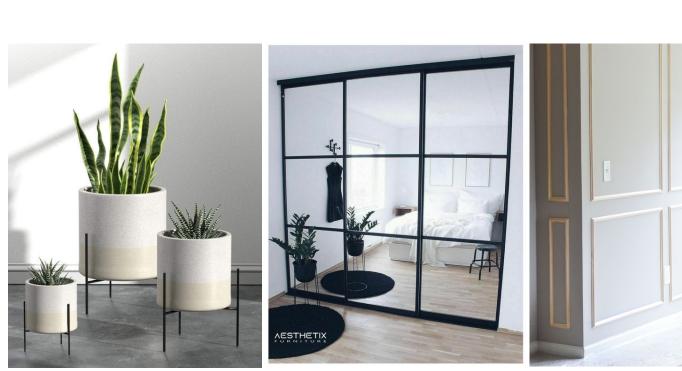

### Colour scheme

Material Scheme

Ceramics

Mirror

Wooden wall panels

Velvet

#### Metallic Gold