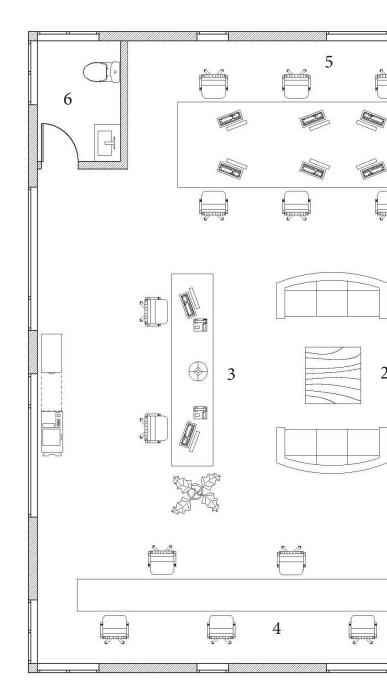

ion while designing the space.

The color pallete is minimalistic with a pop of orange.

Kika Marketing's office is a bright and airy space where they are able to resolve all your marketing concerns. The office is designed for employees to feel relaxed and a place where they are able to think and execute their ideas.

(2)



## inspiration b



oard.

# site analysis.

-kika marketing-

Kika is located in Downtown Vancouver. It is on the 10th floor of the Granville Sqaure building.

Kika is located at the intersection of 200th Granville Street. It is a 4 minute walk from Canada Place.



## bubble diagram.

**65 60** 

### one story building

- 1. Enterance
- 2. Waiting area
- 3. Receptionist desk
- 4. Work area 1
- 5. Work area 2
- 6. Washroom
- 7. Private office 1
- 8. Private office 2



### FLOOR PLAN





## construction plan.



isometric view



top view

---



reception/ waiting area



work area 1



private office 1



private office 2

=1 =0



elevation b: south side elevation



### elevations.