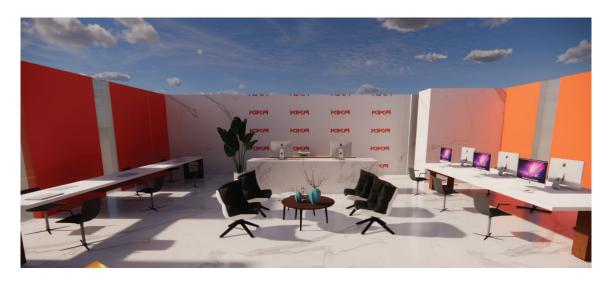

### - KIKA MARKETING -

The inspiration behind the design of Kika Marketing is the brand itself. The company's logo was a focal point of inspiration while designing the space.

The color pallete is minimalistic with a pop of orange.

Kika Marketing's office is a bright and airy space where they are able to resolve all your marketing concerns. The office is designed for employees to feel relaxed and a place where they are able to think and execute their ideas.