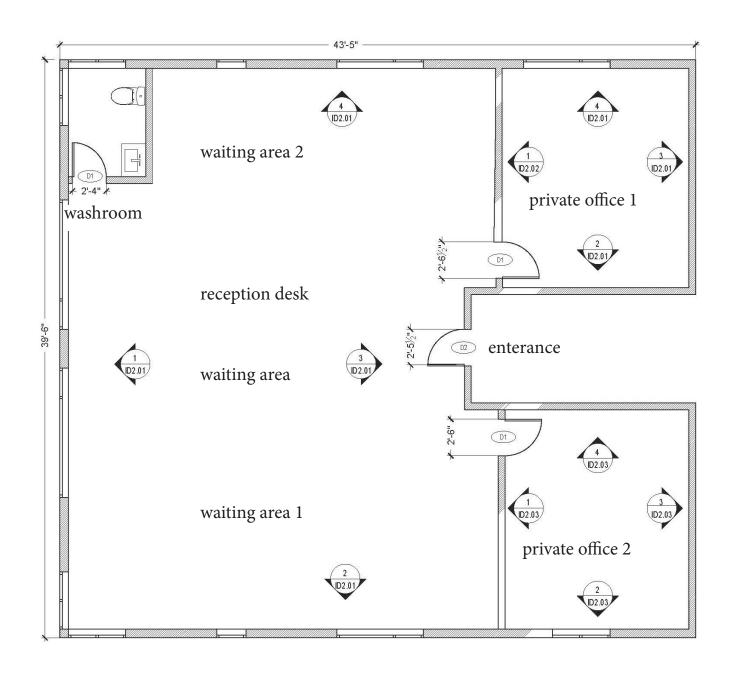

### one story building

- 1. Enterance
- 2. Waiting area
- 3. Receptionist desk
- 4. Work area 1
- 5. Work area 2
- 6. Washroom
- 7. Private office 1
- 8. Private office 2

### FLOOR PLAN