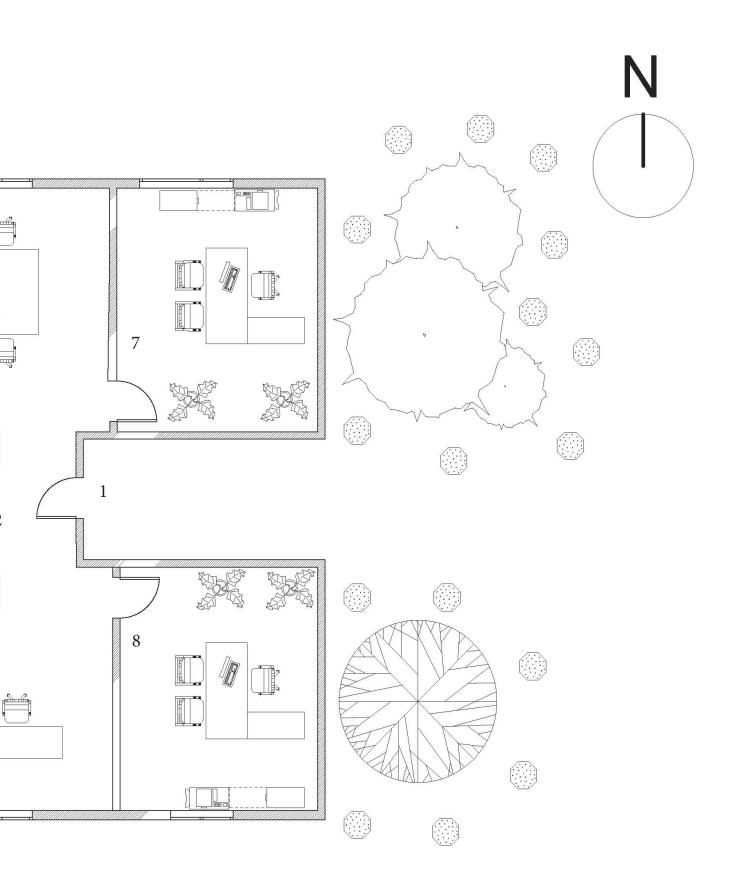

g the space.

The color pallete is minimalistic with a pop of orange.

Kika Marketing's office is a bright and airy space where they are able to resolve all your marketing concerns. The office is designed for employees to feel relaxed and a place where they are able to think and execute their ideas.

(2)



## inspiration b



oard.

# site analysis.

-kika marketing-

Kika is located in Downtown Vancouver. It is on the 10th floor of the Granville Sqaure building.

Kika is located at the intersection of 200th Granville Street. It is a 4 minute walk from Canada Place.



## bubble diagram.

**65 60** 

### one story building

- 1. Enterance
- 2. Waiting area
- 3. Receptionist desk
- 4. Work area 1
- 5. Work area 2
- 6. Washroom
- 7. Private office 1
- 8. Private office 2



### FLOOR PLAN





## construction plan.



isometric view



top view

---



reception/ waiting area



work area 1



private office 1



private office 2

=1 =0



elevation b: south side elevation



### elevations.