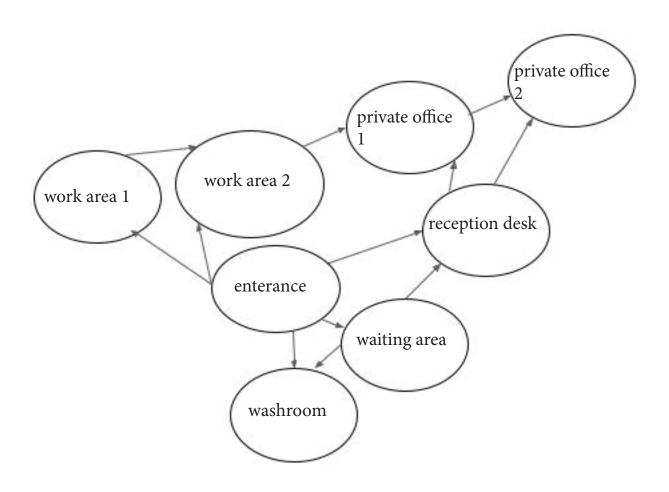

## bubble diagram.

**65 60** 

### one story building

- 1. Enterance
- 2. Waiting area
- 3. Receptionist desk
- 4. Work area 1
- 5. Work area 2
- 6. Washroom
- 7. Private office 1
- 8. Private office 2