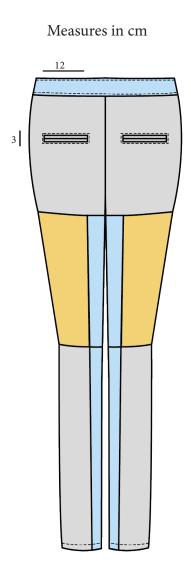

Measures in cm

Trimmings: Invisible zipper on the back (INZ1).

Garment: Skinny pants Size Set: 36(38)40 42 44

Reference: PN3 Season: Spring/Summer 2020

Description: Ankle length high waisted skinny pants. Two slanted pockets on the front, and two patch pockets on the back. Panel on the inner part of the legs. Opening on the front with normal zipper and a button.

Observations: open seams.

Trimmings: Normal zipper (ZIPWH2), button (BFU).

Garment: Ankle pants Size Set: 36(38)40 42 44

Reference: PN6 Season: Spring/Summer 2020

Description: Above-the-ankle length fitted pants. Two slanted pockets on the front, and two welt pockets on the back. Opening on the front with normal zipper and a button hidden by the overlap.