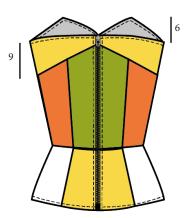

Measures in cm

Trimmings: 10 shirt buttons (BUT1).

Size Set: 36(38)40 42 44 Garment: Corset

Season: Spring/Summer 2020 Reference: BL05

Description: Fitted corset top with opening on the center back with normal zipper.

Observations: open seams. Facing on the inside of the chest part.

Measures in cm

Trimmings: Normal zipper on the back (ZIPWH1).

Ref:POPWH

Ref:POPOR

Ref:POPGREE Ref:POPPB

Ref:POPYE

Garment: Combined pants Size Set: 36(38)40 42 44