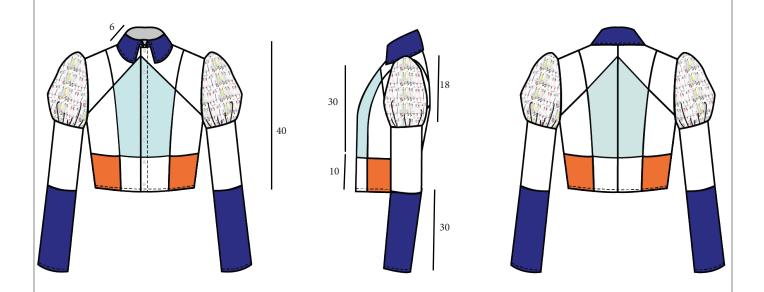

Garment: Fitted Shirt Size Set: 36(38)40 42 44

Reference: BL01 Season: Spring/Summer 2020

Description: Waist length fitted shirt. Shirt collar without collar stand, sleeves are puffed on the top and the rest fitted, and opening on the front with placket and 7 shirt buttons.

Observations: open seams.

Measures in cm

Trimmings: 7 shirt buttons (BUT1)

Garment: Ruffles top Size Set: 36(38)40 42 44

Reference: BL02 Season: Spring/Summer 2020

Description: Hip length high collar sleeveless top with a ruffle panelon the chest line that goes around the arms. Opening on the center back with a normal zipper.