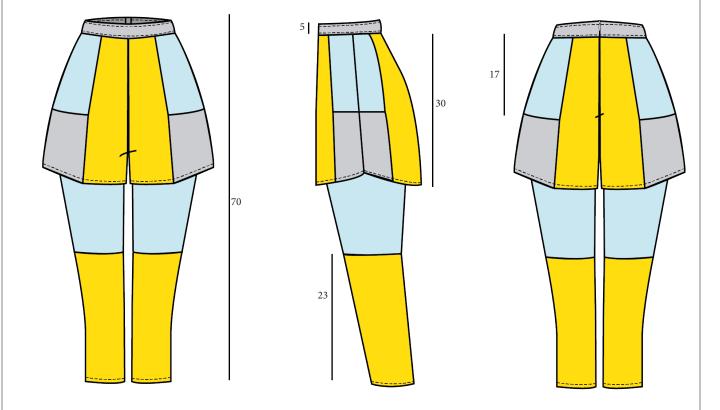

Reference: PN1 Season: Spring/Summer 2020

Description: Below the knee length high waisted pants. Top part loose and below

fitted. Opening on the center back with an invisible zipper.

Observations: open seams.

Measures in cm

Trimmings: Invisible zipper on the back (INZ1).

Garment: Skinny pants Size Set: 36(38)40 42 44

Reference: PN3 Season: Spring/Summer 2020

Description: Ankle length high waisted skinny pants. Two slanted pockets on the front, and two patch pockets on the back. Panel on the inner part of the legs. Opening on the front with normal zipper and a button.