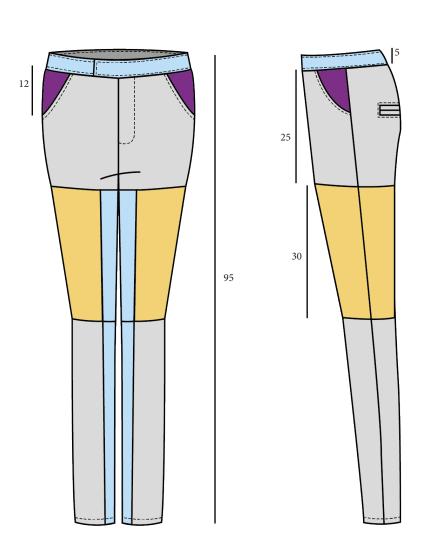

Measures in cm

Trimmings: Invisible zipper on the back (INZ1).

Garment: Skinny pants Size Set: 36(38)40 42 44

Reference: PN3 Season: Spring/Summer 2020

Description: Ankle length high waisted skinny pants. Two slanted pockets on the front, and two patch pockets on the back. Panel on the inner part of the legs. Opening on the front with normal zipper and a button.

Observations: open seams.

Trimmings: Normal zipper (ZIPWH2), button (BFU).

Garment: Ankle pants Size Set: 36(38)40 42 44

Reference: PN6 Season: Spring/Summer 2020

Description: Above-the-ankle length fitted pants. Two slanted pockets on the front, and two welt pockets on the back. Opening on the front with normal zipper and a button hidden by the overlap.