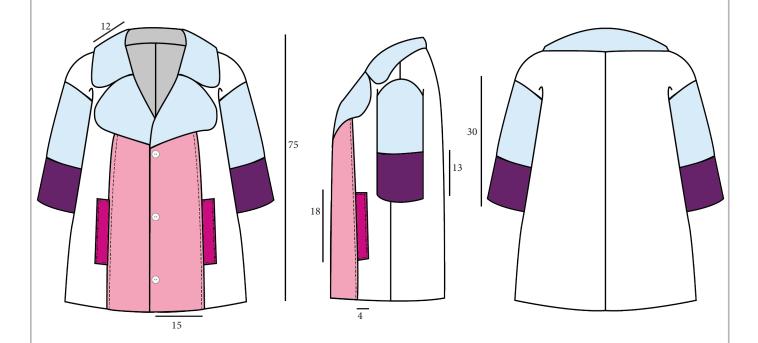

Observations: open seams.

Trimmings: Normal zipper (ZIPGRY), button (BBL).

Garment: Shoulder jacket Size Set: 36(38)40 42 44

Reference: JK2 Season: Spring/Summer 2020

Description: Short off-the-shoulder jacket with wide sleeves. Opening on the front with two buttons.

Observations: lining on the inside.

Measures in cm

Trimmings: two buttons (BUT2).

Garment: Lapel jacket Size Set: 36(38)40 42 44

Reference: JK3 Season: Spring/Summer 2020

Description: Oversized jacket. Wide lapels, dropped shoulders, mid-arm length sleeves. Two in-seam vertical welt pockets on the front. Opening on the front with three buttons.