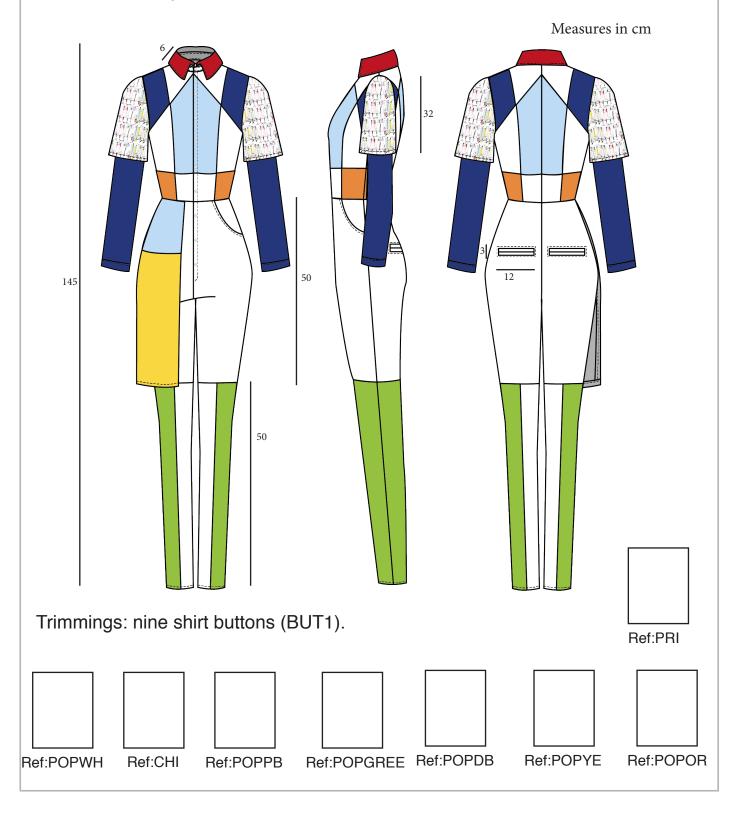

Observations: Purl knit.

Measures in cm

Trimmings: --

Garment: Combined jumpsuit Size Set: 36(38)40 42 44

Reference: JUM1 Season: Spring/Summer 2020

Description: Fitted long-sleeved ankle-length jumpsuit. Shirt collar with collar stand, combined short and long sleeves, skirt panel on the right side of the front. Slanted pocket on the left side, welt pockets on the back and opening on the front with nine shirt buttons.

Observations: Open seams.