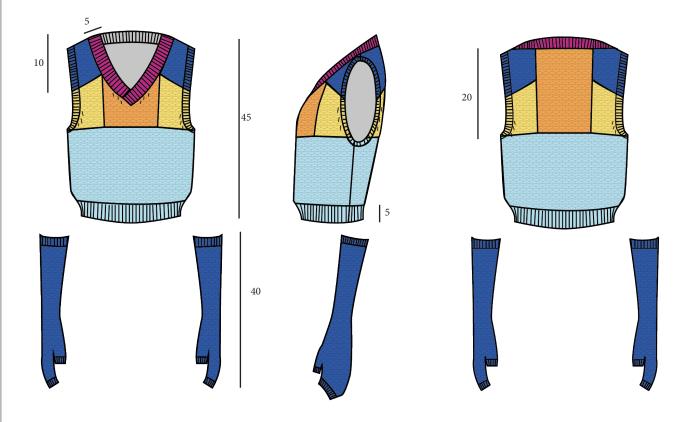

Observations: Purl knit.

Measures in cm

Trimmings: three buttons (BPIK).

Garment: Vest with gloves Size Set: 36(38)40 42 44

Reference: VES1 Season: Spring/Summer 2020

Description: Fitted waist-length vest. V-neckline, and gloves that go until mid arm. 2x2 ribbed knit on the neckline, armholes, hem, and beginning and end of the gloves.

Observations: Purl knit.

Measures in cm

Trimmings: --

Garment: Combined jumpsuit Size Set: 36(38)40 42 44

Reference: JUM1 Season: Spring/Summer 2020

Description: Fitted long-sleeved ankle-length jumpsuit. Shirt collar with collar stand, combined short and long sleeves, skirt panel on the right side of the front. Slanted pocket on the left side, welt pockets on the back and opening on the front with nine shirt buttons.