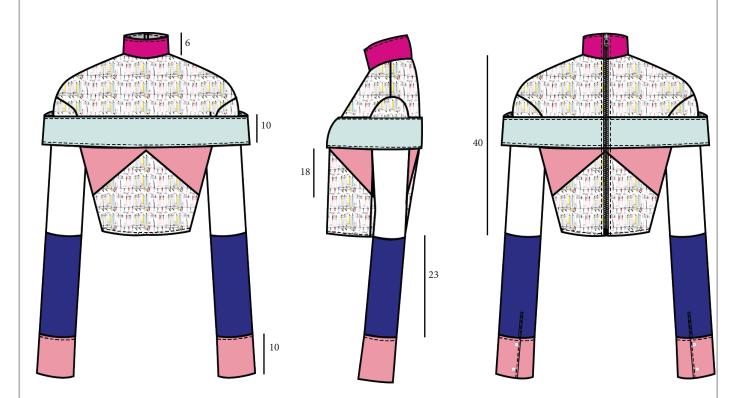

Garment: Fitted Shirt Size Set: 36(38)40 42 44

Reference: BL01 Season: Spring/Summer 2020

Description: Waist length fitted shirt. Shirt collar without collar stand, sleeves are puffed on the top and the rest fitted, and opening on the front with placket and 7 shirt buttons.

Observations: open seams.

Measures in cm

Trimmings: 7 shirt buttons (BUT1)

Garment: Ruffles top Size Set: 36(38)40 42 44

Reference: BL02 Season: Spring/Summer 2020

Description: Hip length high collar sleeveless top with a ruffle panelon the chest line that goes around the arms. Opening on the center back with a normal zipper.