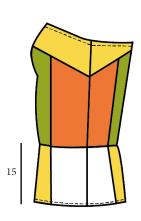

Measures in cm

Trimmings: 10 shirt buttons (BUT1).

Size Set: 36(38)40 42 44 Garment: Corset

Season: Spring/Summer 2020 Reference: BL05

Description: Fitted corset top with opening on the center back with normal zipper.

Observations: open seams. Facing on the inside of the chest part.

Measures in cm

Trimmings: Normal zipper on the back (ZIPWH1).

Ref:POPWH

Ref:POPOR

Ref:POPGREE Ref:POPPB

Ref:POPYE

Garment: Combined pants Size Set: 36(38)40 42 44