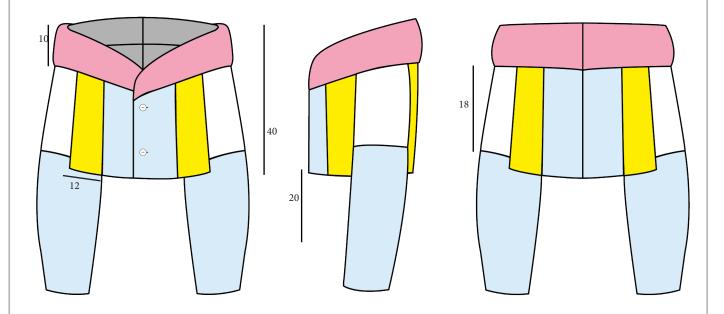

Reference: PN1 Season: Spring/Summer 2020

Description: Below the knee length high waisted pants. Top part loose and below

fitted. Opening on the center back with an invisible zipper.

Observations: open seams.

Measures in cm

Trimmings: Invisible zipper on the back (INZ1).

Garment: Skinny pants Size Set: 36(38)40 42 44

Reference: PN3 Season: Spring/Summer 2020

Description: Ankle length high waisted skinny pants. Two slanted pockets on the front, and two patch pockets on the back. Panel on the inner part of the legs. Opening on the front with normal zipper and a button.