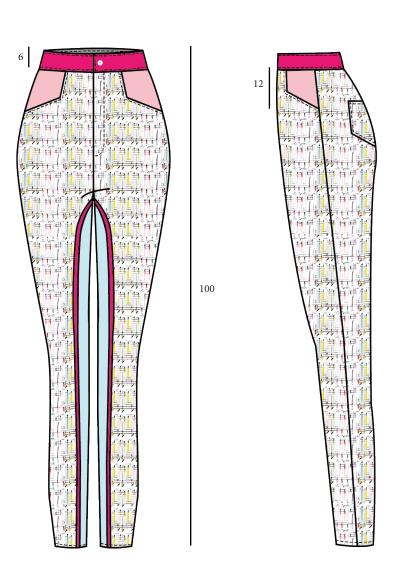

Observations: open seams.

Trimmings: Normal zipper (ZIPWH2), button (BFU).

Garment: Ankle pants Size Set: 36(38)40 42 44

Reference: PN6 Season: Spring/Summer 2020

Description: Above-the-ankle length fitted pants. Two slanted pockets on the front, and two welt pockets on the back. Opening on the front with normal zipper and a button hidden by the overlap.