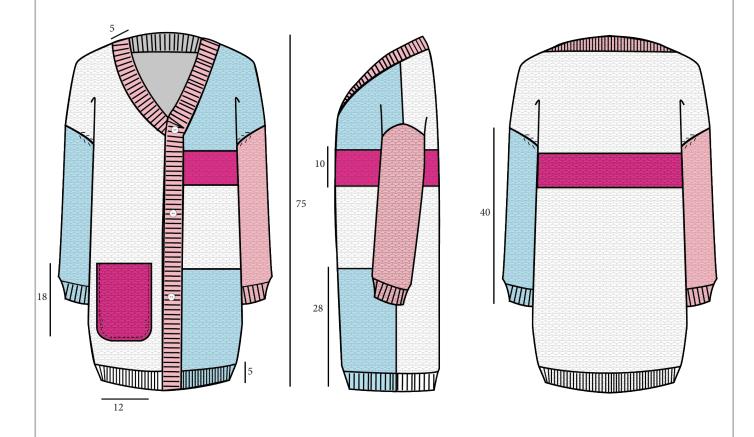

Observations: lining on the inside.

Measures in cm

Trimmings: three buttons (BUT2).

Garment: Long cardigan Size Set: 36(38)40 42 44

Reference: CAR1 Season: Spring/Summer 2020

Description: Oversized long-sleeved long cardigan. Dropped shoulders, one patch pocket on the right side. 2x2 ribbed knit on the neckline, placket, cuffs and hem. Opening on the front with three buttons.

Observations: Purl knit.

Measures in cm

Trimmings: three buttons (BPIK).

Garment: Vest with gloves Size Set: 36(38)40 42 44

Reference: VES1 Season: Spring/Summer 2020

Description: Fitted waist-length vest. V-neckline, and gloves that go until mid arm. 2x2 ribbed knit on the neckline, armholes, hem, and beginning and end of the gloves.