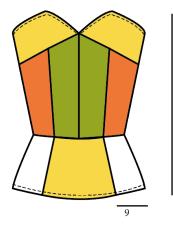

Measures in cm

Trimmings: 10 shirt buttons (BUT1).

Size Set: 36(38)40 42 44 Garment: Corset

Season: Spring/Summer 2020 Reference: BL05

Description: Fitted corset top with opening on the center back with normal zipper.

Observations: open seams. Facing on the inside of the chest part.

Measures in cm

Trimmings: Normal zipper on the back (ZIPWH1).

Ref:POPWH

Ref:POPOR

Ref:POPGREE Ref:POPPB

Ref:POPYE

Garment: Combined pants Size Set: 36(38)40 42 44