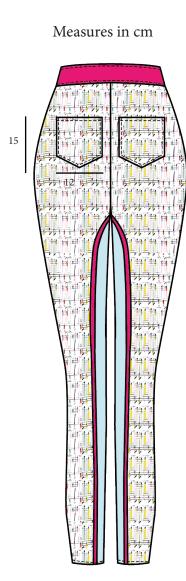

Observations: open seams.

Trimmings: Normal zipper (ZIPWH2), button (BFU).

Garment: Ankle pants Size Set: 36(38)40 42 44

Reference: PN6 Season: Spring/Summer 2020

Description: Above-the-ankle length fitted pants. Two slanted pockets on the front, and two welt pockets on the back. Opening on the front with normal zipper and a button hidden by the overlap.