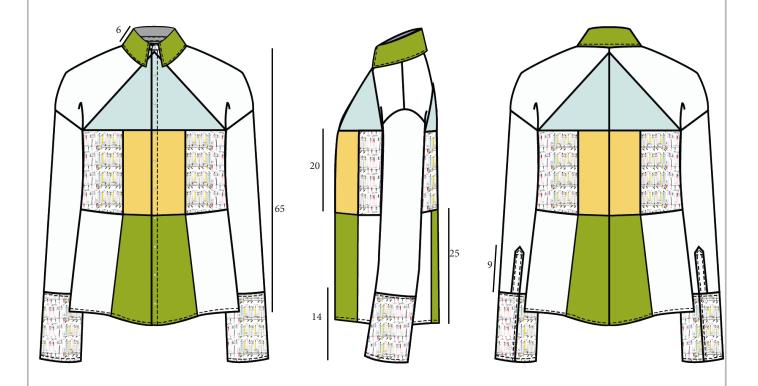

Observations: lining on the inside.

Measures in cm

Trimmings: three buttons (BUT2).

Garment: Long cardigan Size Set: 36(38)40 42 44

Reference: CAR1 Season: Spring/Summer 2020

Description: Oversized long-sleeved long cardigan. Dropped shoulders, one patch pocket on the right side. 2x2 ribbed knit on the neckline, placket, cuffs and hem. Opening on the front with three buttons.

Observations: Purl knit.

Measures in cm

Trimmings: three buttons (BPIK).

Garment: Vest with gloves Size Set: 36(38)40 42 44

Reference: VES1 Season: Spring/Summer 2020

Description: Fitted waist-length vest. V-neckline, and gloves that go until mid arm. 2x2 ribbed knit on the neckline, armholes, hem, and beginning and end of the gloves.