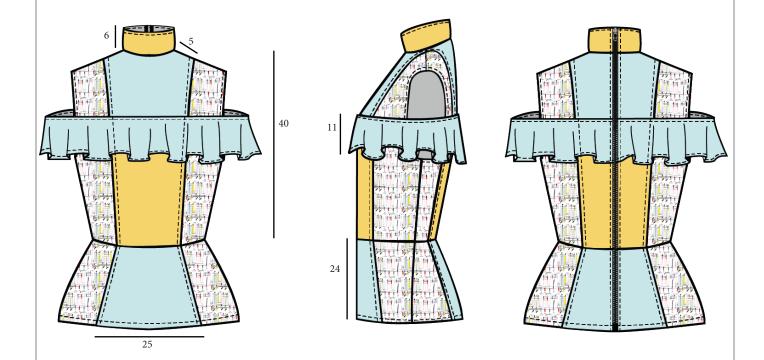

Observations: open seams.

Measures in cm

Trimmings: 7 shirt buttons (BUT1)

Garment: Ruffles top Size Set: 36(38)40 42 44

Reference: BL02 Season: Spring/Summer 2020

Description: Hip length high collar sleeveless top with a ruffle panelon the chest line that goes around the arms. Opening on the center back with a normal zipper.

Observations: open seams.

Measures in cm

Trimmings: Normal zipper on the center back (ZIPYE).

Garment: High collar top Size Set: 36(38)40 42 44

Reference: BL03 Season: Spring/Summer 2020

Description: Waist length long sleeved high collar top. Dropped shoulders, piece on the chest line that goes around the arms, sleeves with opening on the cuff, and opening on the center back with normal zipper.