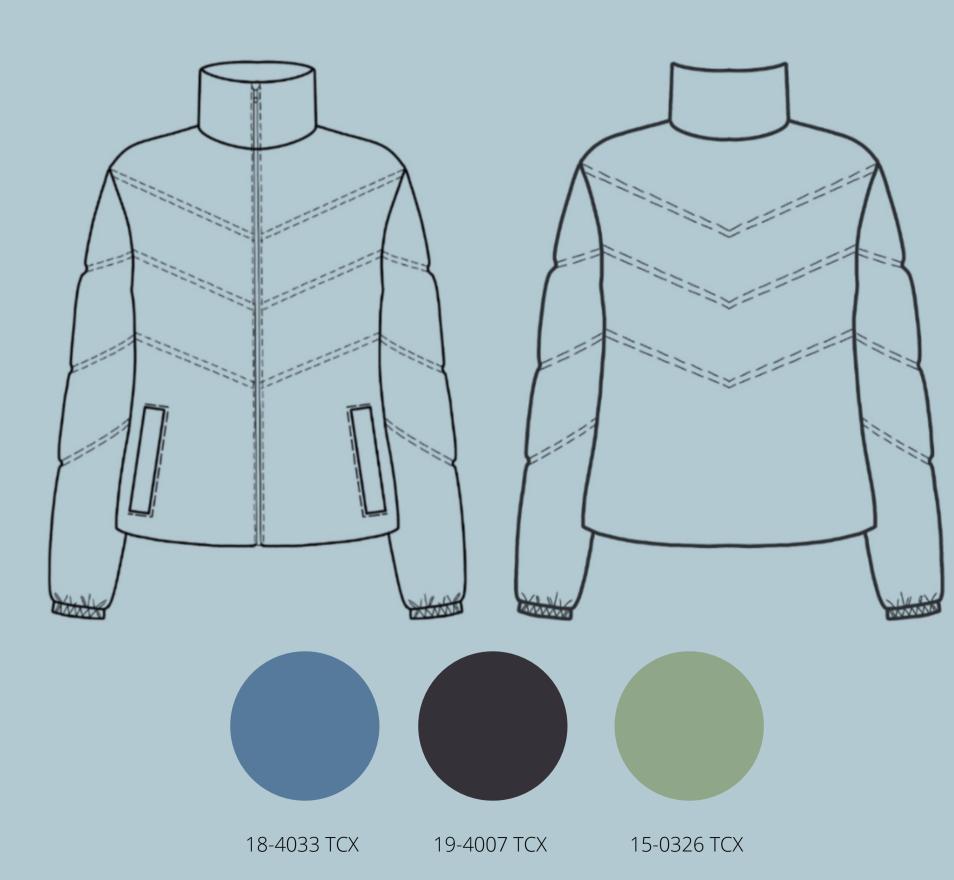

| North Face                               |
|-----------------------------------------------------------------------|------------------------------------------|
| Warm but lightweight                                                  | Uses Thermoball for<br>heat (insulation) |
| Multiseasonal                                                         | Only suitable for one<br>season          |
| Stylish (trendy colours,<br>slim fitting, includes<br>removable hood) | No hood (required for<br>head warmth)    |

### Columbia

### Warm but lightweight

## Only suitable for one season

Straight cut, not very stylish

## **BOUTTRE PRODUCT LINE CATALOGUE** PHONE: 514-233-0987 EMAIL: REBECCACJADESL@OURE.COM

### FALL/ WINTER '23 DELIVERY DATE: MAY 1ST 2023



STYLE NAME

**RAW MATERIALS** Goose down filling

Shell: 97% polyester 3% elastane

Lining: 100% nylon

## Peek Jacket (101)

### **PRODUCT DESCRIPTION** A water-resistant, windproof, lightweight jacket for every occasion. This jacket is perfect for layering during the coolerweather and can easily be transported and packed down when needed. The Peek jacket features multifunctional pockets.

### SIZE RANGE XS S M L XL XXL



**STYLE NAME** Alfresco Jacket (102)

**PRODUCT DESCRIPTION** A water-resistant and windproof jacket for all weather conditions by retaining body heat. The Alfesco jacket features multifunctional pockets and a hood.

SIZE RANGE XS S M L XL XXL

RAW MATERIALS Goose down filling Shell: 97% polyester 3% elastane Lining: 100% nylon



STYLE NAME

**PRODUCT DESCRIPTION** A