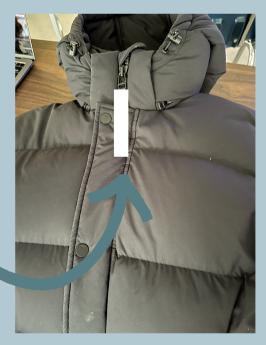

### **PRODUCT DESCRIPTION** A water-resistant, windproof, lightweight jacket for every occasion. This jacket is perfect for layering during the coolerweather and can easily be transported and packed down when needed. The Peek jacket features multifunctional pockets.