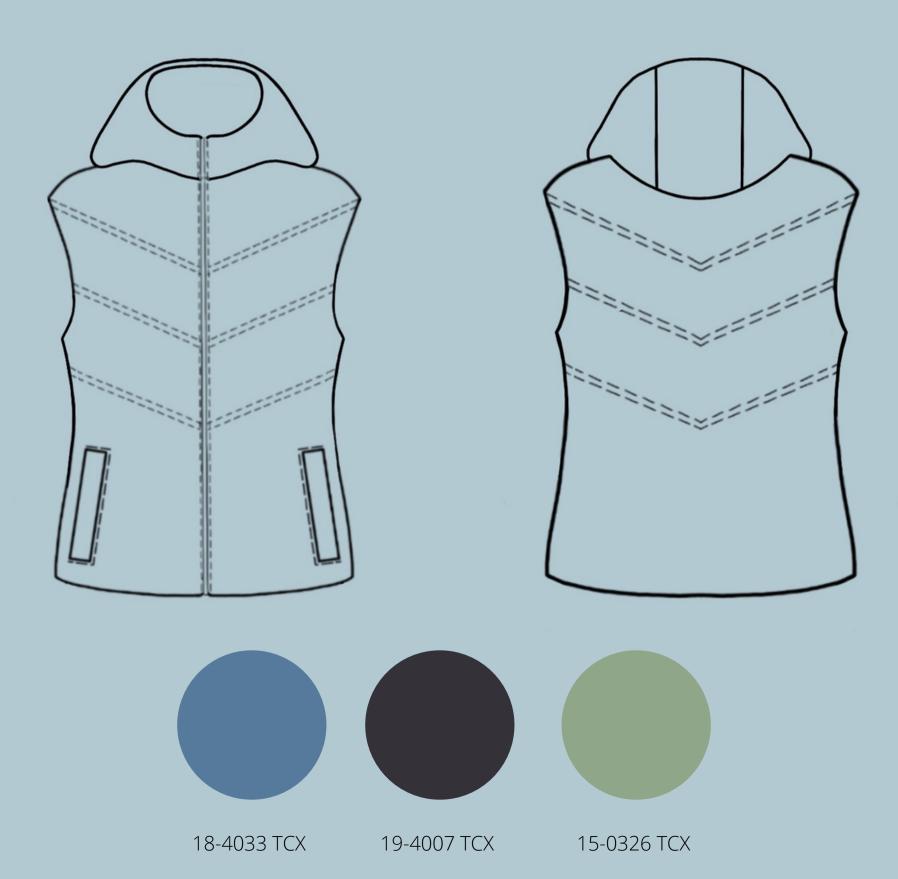

### SIZE RANGE XS S M L XL XXL

**STYLE NAME** Alfresco Jacket (102)

**PRODUCT DESCRIPTION** A water-resistant and windproof jacket for all weather conditions by retaining body heat. The Alfesco jacket features multifunctional pockets and a hood.

SIZE RANGE XS S M L XL XXL

RAW MATERIALS Goose down filling Shell: 97% polyester 3% elastane Lining: 100% nylon

STYLE NAME

**PRODUCT DESCRIPTION** A water-resistant, windproof, lightweight jacket that retains body heat and provides the perfect warmth for the transitioning seasons. This jacket is perfect for layering during the cooler-weather and can easily be transported and packed down when needed. The Colette jacket features multifunctional pockets.