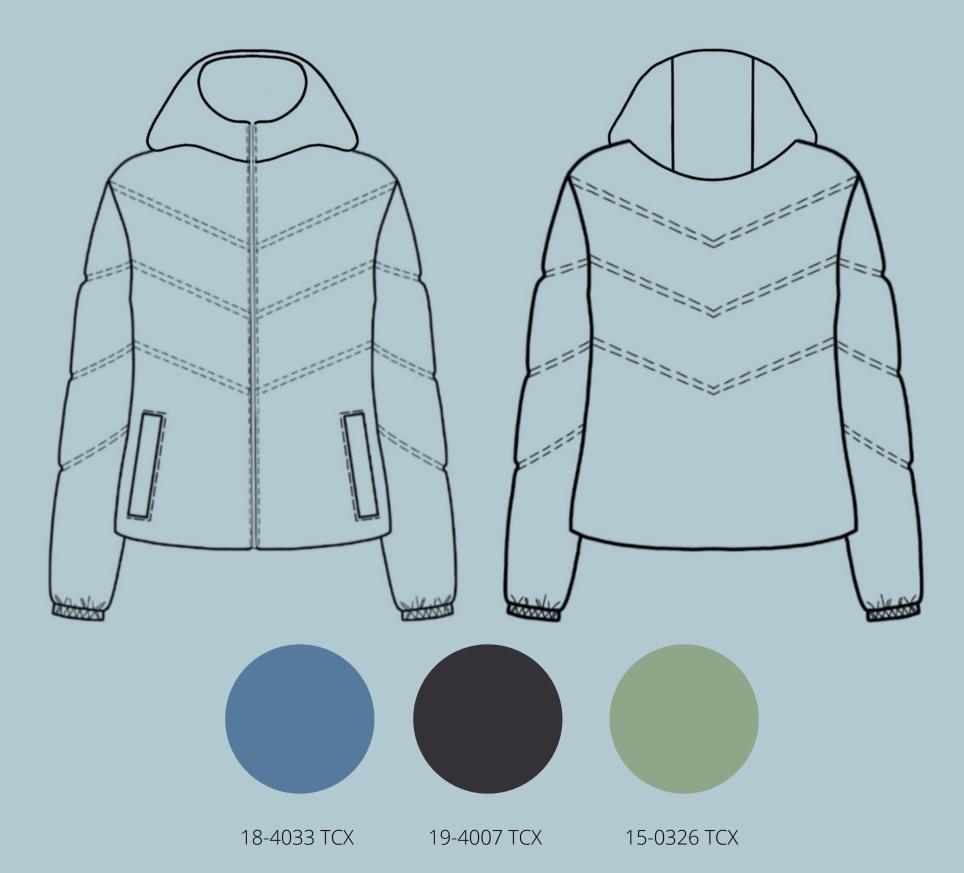

## Peek Jacket (101)

### **PRODUCT DESCRIPTION** A water-resistant, windproof, lightweight jacket for every occasion. This jacket is perfect for layering during the coolerweather and can easily be transported and packed down when needed. The Peek jacket features multifunctional pockets.

### SIZE RANGE XS S M L XL XXL

**STYLE NAME** Alfresco Jacket (102)

**PRODUCT DESCRIPTION** A water-resistant and windproof jacket for all weather conditions by retaining body heat. The Alfesco jacket features multifunctional pockets and a hood.