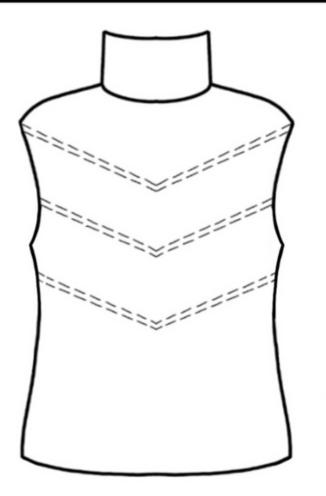

### Product & Service

- Lightweight jacket designed for running in all climates.
- Designed to maximize comfort and movement.

### Gain Creators

- Water-resistant
- Windproof
- Lightweight warmth
- Women's jacket is slim fit to flatter silhouette

### Pain Relievers

- Assured comfort at all times during outdoor activities (training, running, hiking, etc.)
- Eliminates the constant worry of unpredictable climates.