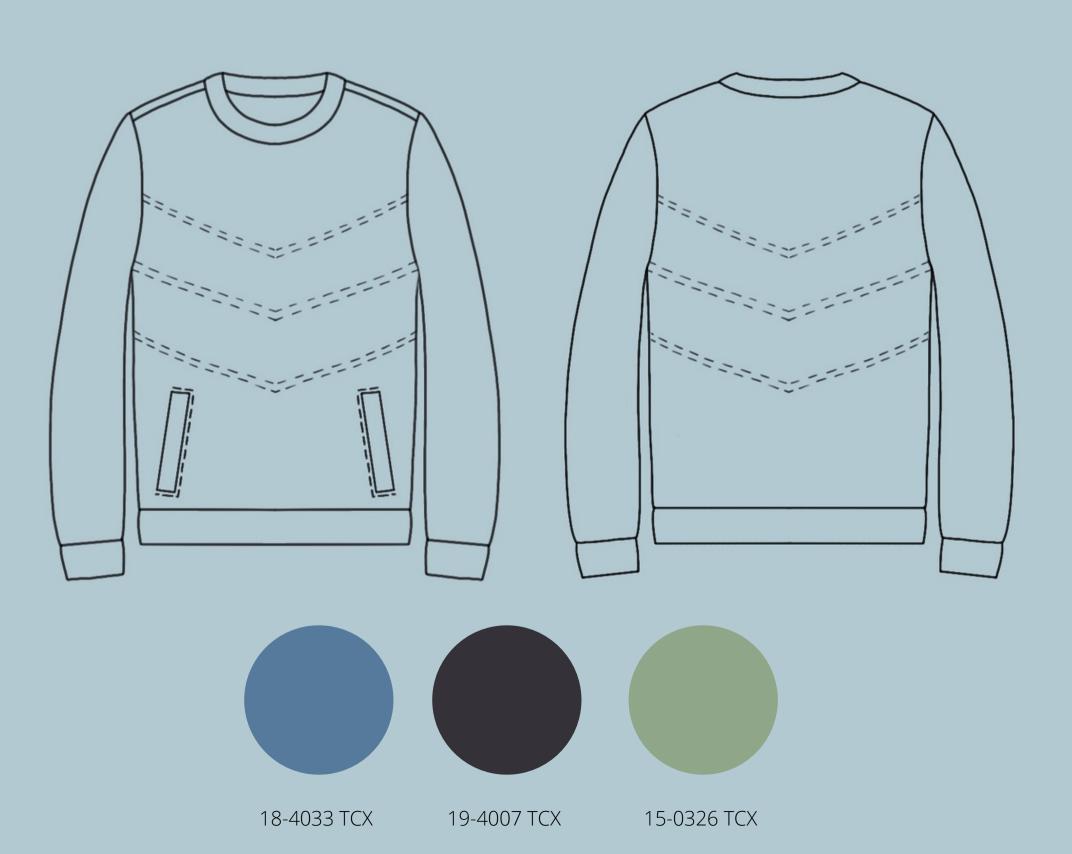

**PRODUCT DESCRIPTION** The Aldous jacket is the perfect crew neck for the transitioning seasons. It is filled with down blend to keep the body warm while keeping a lightweight feel. The Aldous jacket features front pockets.

### STYLE NAME Aldous Jacket (105)