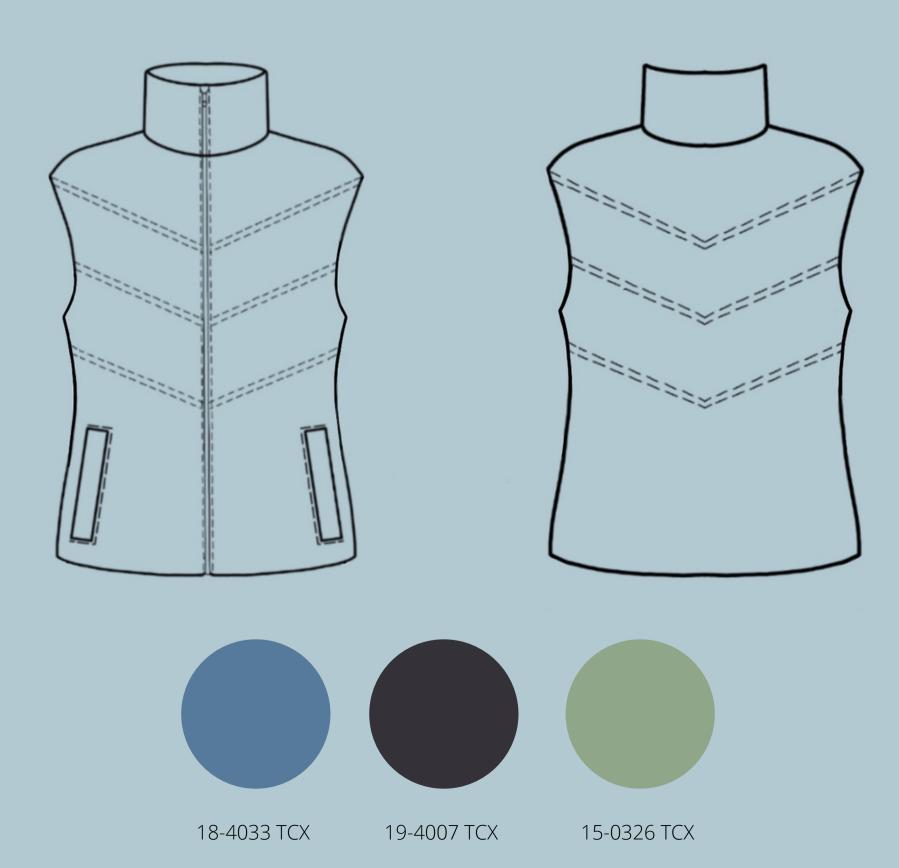

INTER '23 DELIVERY DATE: MAY 1ST 2023



STYLE NAME

**RAW MATERIALS** Goose down filling

Shell: 97% polyester 3% elastane

Lining: 100% nylon

## Peek Jacket (101)

### **PRODUCT DESCRIPTION** A water-resistant, windproof, lightweight jacket for every occasion. This jacket is perfect for layering during the coolerweather and can easily be transported and packed down when needed. The Peek jacket features multifunctional pockets.

### SIZE RANGE XS S M L XL XXL



**STYLE NAME** Alfresco Jacket (102)

**PRODUCT DESCRIPTION** A water-resistant and windproof jacket for all weather conditions by retaining body heat. The Alfesco jacket features multifunctional pockets and a hood.

SIZE RANGE XS S M L XL XXL

RAW MATERIALS Goose down filling Shell: 97% polyester 3% elastane Lining: 100% nylon



STYLE NAME

**PRODUCT DESCRIPTION** A water-resistant, windproof, lightweight jacket that retains body heat and provides the perfect warmth for the transitioning seasons. This jacket is perfect for layering during the cooler-weather and can easily be transported and packed down when needed. The Colette jacket features multifunctional pockets.

SIZE RANGE

## Colette Jacket (103)

## XS S M L XL XXL

### **RAW MATERIALS** Goose down filling Shell: 97% polyester 3% elastane Lining: 100% nylon



STYLE NAME

and a hood.

SIZE RANGE XS S M L XL XXL

**RAW MATERIALS** Goose down filling Shell: 97% polyester 3% elastane Lining: 100% nylon

## Théa Jacket (104)

### **PRODUCT DESCRIPTION** A water-resistant, windproof, lightweight jacket that retains body heat and provides the perfect warmth fo