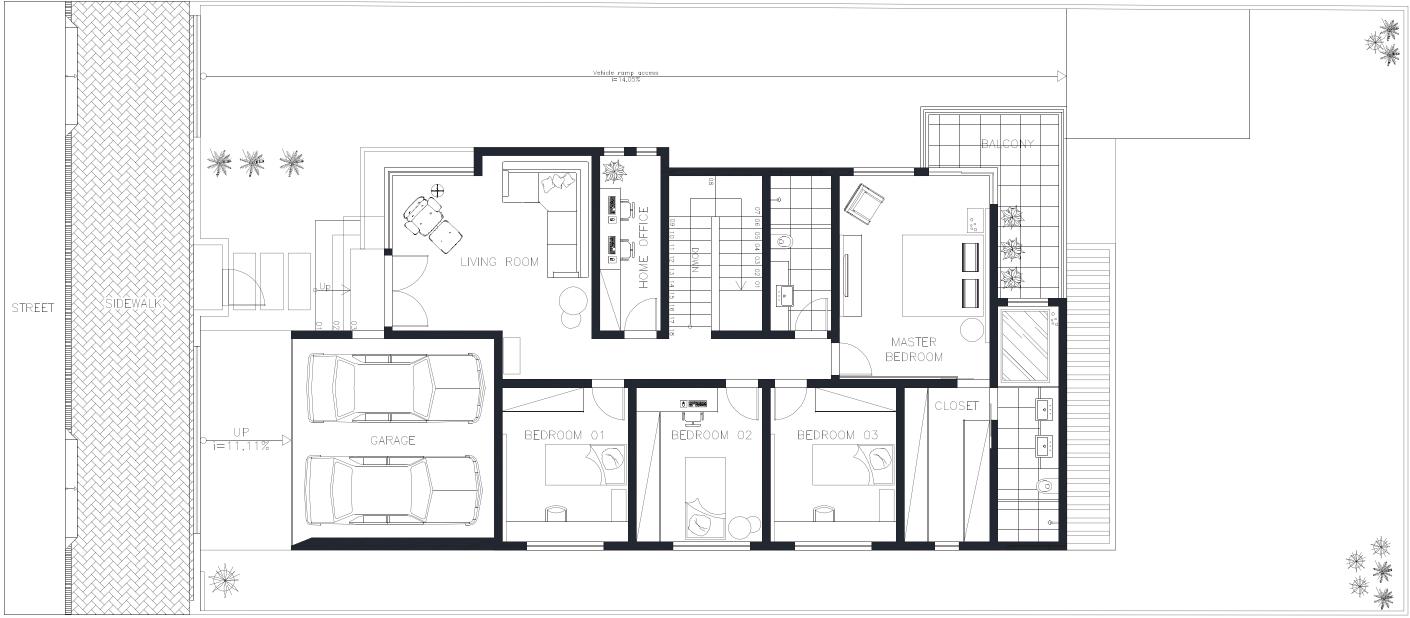

e interior design contracted design has been summed up the social part of the house, which includes foyer, TV room and kitchen



### INTERIOR DESIGN PROJECT



CONFINS - BRAZIL



#### TV ROOM

The couple preferred that the living space be outside, but to the interior of the house, a cozy TV room, and a simple armchair at the entrance of the house. It was important to them that the kitchen should stand out, and accommodate their friends well.















Tupi Chair - By Fernando Zanardi

#### TATILA MANSUR interior design



# ANDY RESIDENCE

### PEDRO LEOPOLDO - BRAZIL



Andy Residence was produced for an investment in real estate. The owner wanted a contemporary house with a elegant and attractive facade.





#### SOUTHEAST





NORTHEAST ELEVATION



NORTHWEAST ELEVATION













#### FURNITURE PLAN BASEMENT

#### FURNITURE PLAN MAIN FLOOR