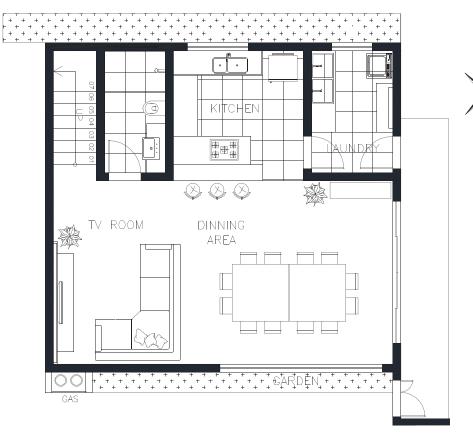

#### COURTYARD

The internal deck patio with swimming pool, works as an extension of the social area, through the glass doors that connect the foyer with the gourmet kitchen.

The interior design contracted design has been summed up the social part of the house, which includes foyer, TV room and kitchen

#### TV ROOM

The couple preferred that the living space be outside, but to the interior of the house, a cozy TV room, and a simple armchair at the entrance of the house. It was important to them that the kitchen should stand out, and accommodate their friends well.