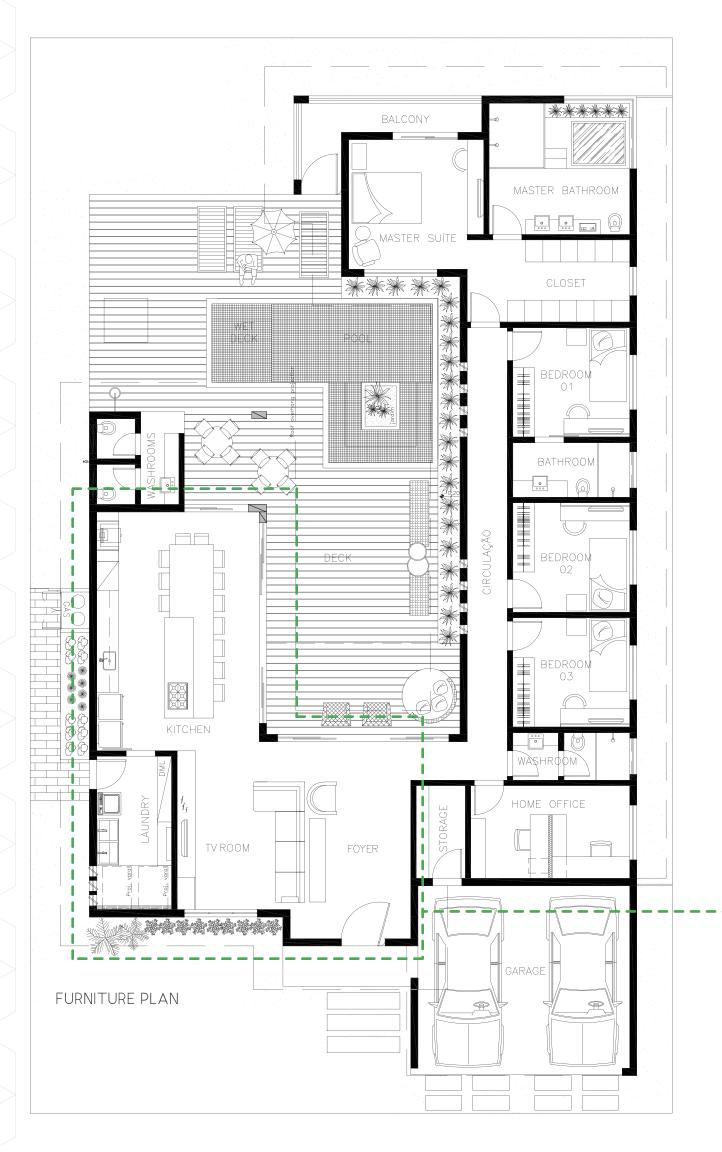

#### COURTYARD

The internal deck patio with swimming pool, works as an extension of the social area, through the glass doors that connect the foyer with the gourmet kitchen.

The interior design contracted design has been summed up the social part of the house, which includes foyer, TV room and kitchen

#### TV ROOM

The couple preferred that the living space be outside, but to the interior of the house, a cozy TV room, and a simple armchair at the entrance of the house. It was important to them that the kitchen should stand out, and accommodate their friends well.