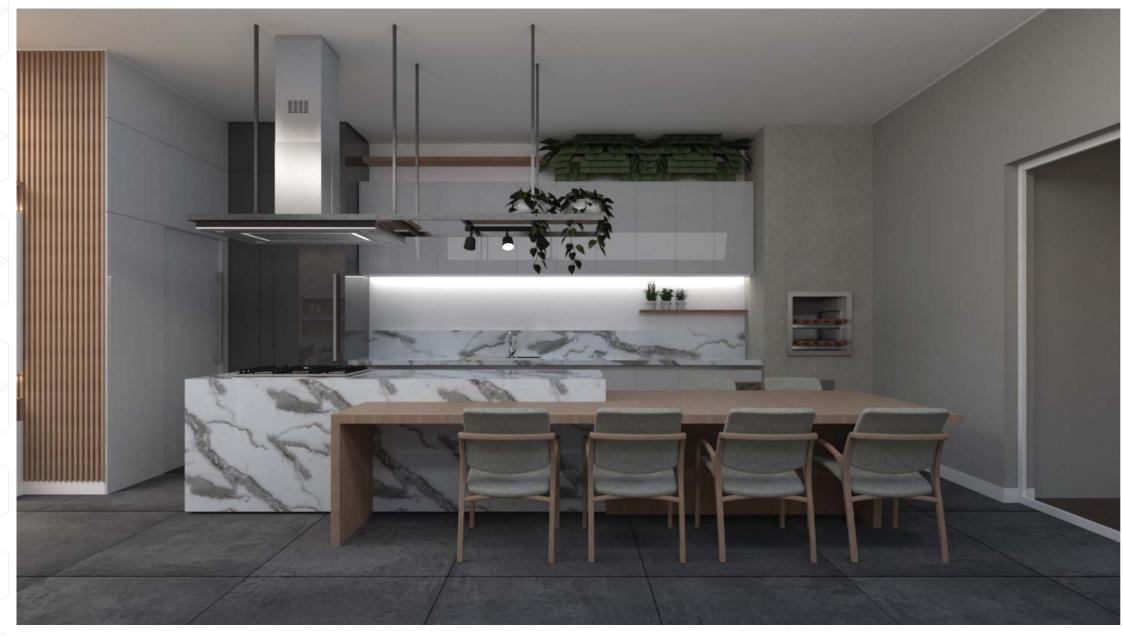

#### COURTYARD

The internal deck patio with swimming pool, works as an extension of the social area, through the glass doors that connect the foyer with the gourmet kitchen.

The interior design contracted design has been summed up the social part of the house, which includes foyer, TV room and kitchen