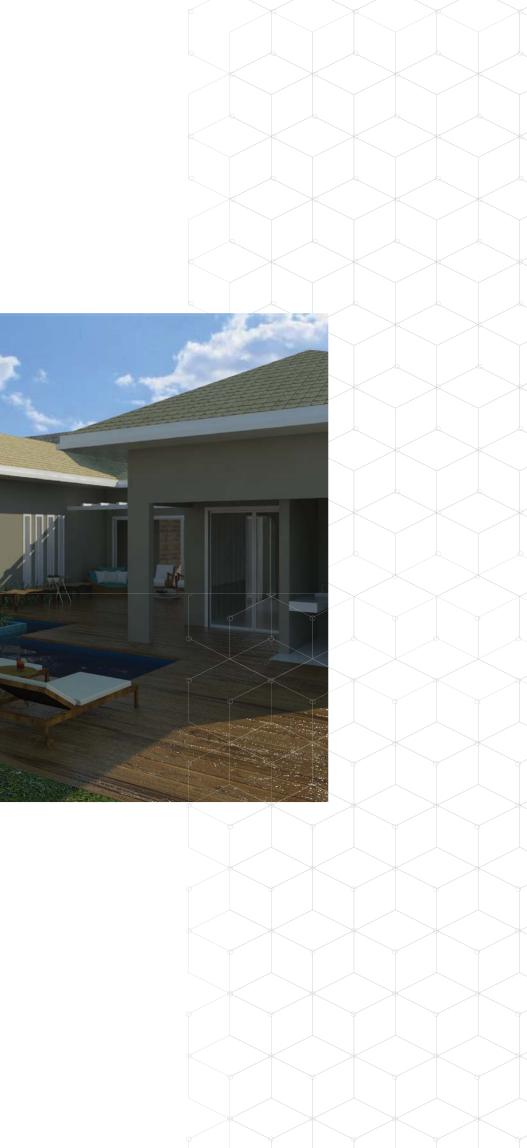

#### COURTYARD

The internal deck patio with swimming pool, works as an extension of the social area, through the glass doors that connect the foyer with the gourmet kitchen.

The interior design contracted design has been summed up the social part of the house, which includes foyer, TV room and kitchen

#### TV ROOM

The couple preferred that the living space be outside, but to the interior of the house, a cozy TV room, and a simple armchair at the entrance of the house. It was important to them that the kitchen should stand out, and accommodate their friends well.