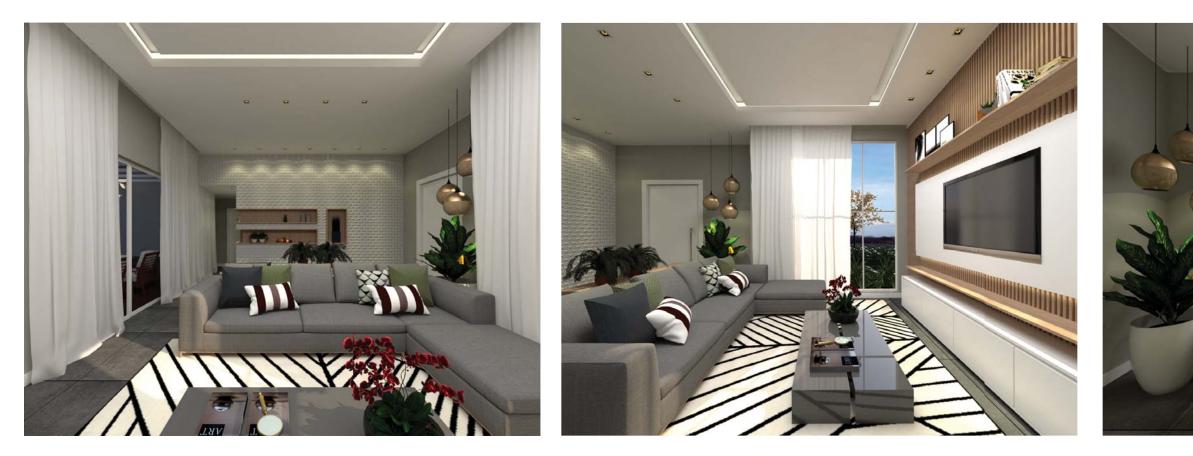

#### TV ROOM

The couple preferred that the living space be outside, but to the interior of the house, a cozy TV room, and a simple armchair at the entrance of the house. It was important to them that the kitchen should stand out, and accommodate their friends well.