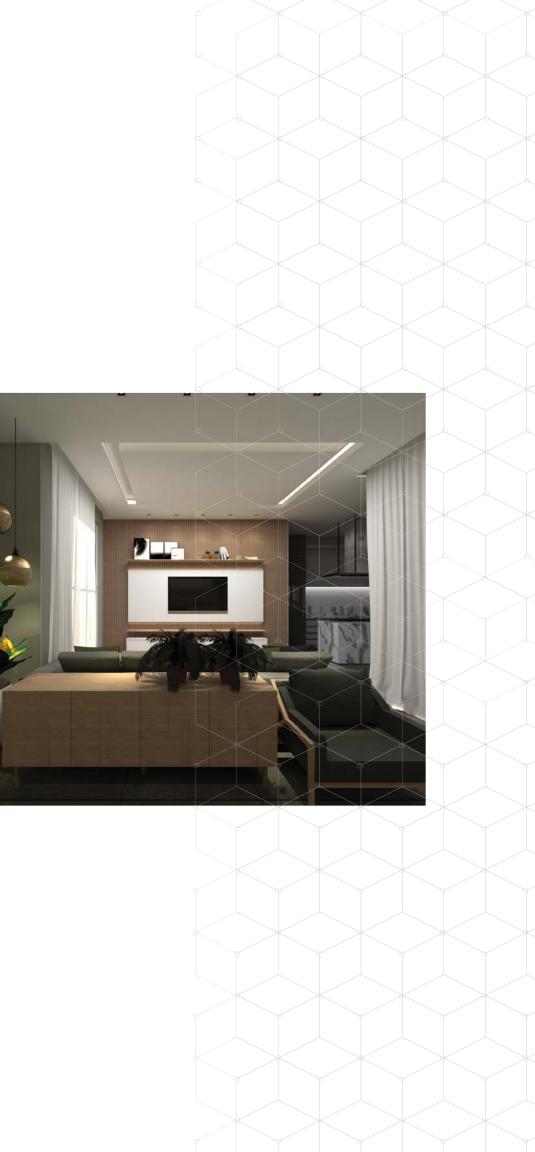

#### TV ROOM

The couple preferred that the living space be outside, but to the interior of the house, a cozy TV room, and a simple armchair at the entrance of the house. It was important to them that the kitchen should stand out, and accommodate their friends well.