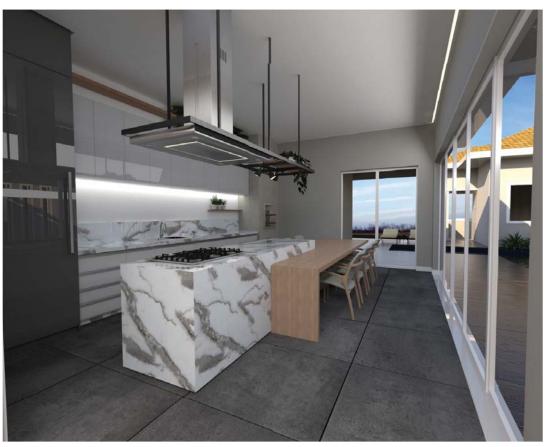

#### COURTYARD

The internal deck patio with swimming pool, works as an extension of the social area, through the glass doors that connect the foyer with the gourmet kitchen.

The interior design contracted design has been summed up the social part of the house, which includes foyer, TV room and kitchen