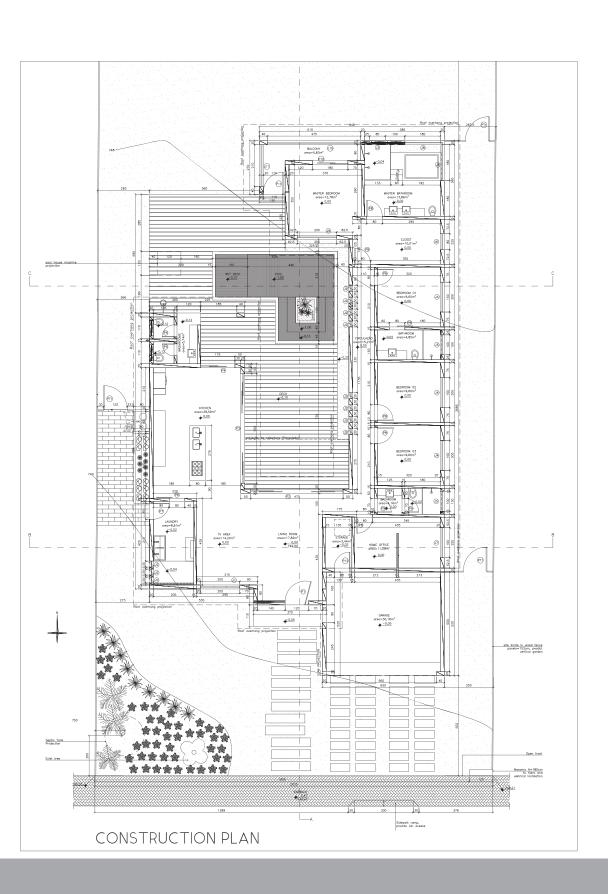

#### COURTYARD

The internal deck patio with swimming pool, works as an extension of the social area, through the glass doors that connect the foyer with the gourmet kitchen.

The interior design contracted design has been summed up the social part of the house, which includes foyer, TV room and kitchen

#### TV ROOM

The couple preferred that the living space be outside, but to the interior of the house, a cozy TV room, and a simple armchair at the entrance of the house. It was important to them that the kitchen should stand out, and accommodate their friends well.