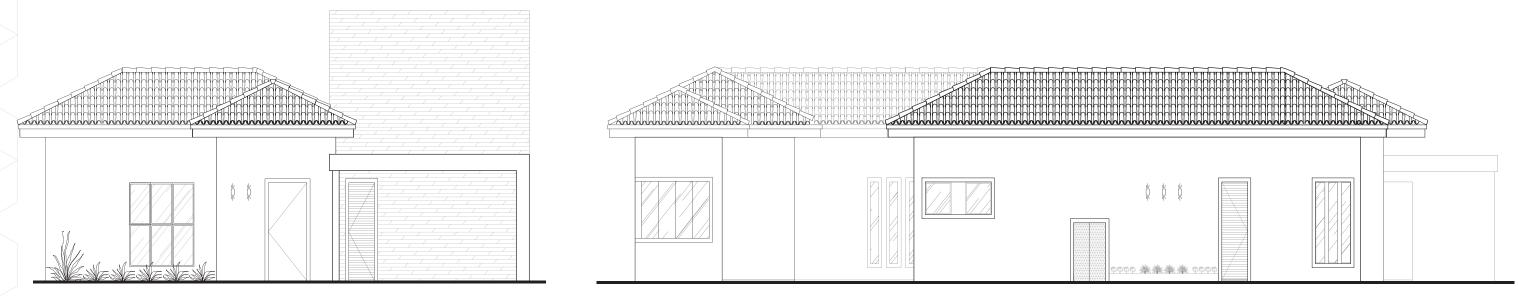

## TATILA MANSUR INTERIOR DESIGN





## A&F RESIDENCE CONFINS - BRAZIL



Located in a private condominium, this residence was designed to house a young couple, and their two children. Among the requirements, they asked for a 1-story traditional house, and that the kitchen was inviting to friends, as they are passionate about cooking.





ELEVATION NORTH

ELEVATION WEST



ELEVATION SOUTH

ELEVATION EAST







#### COURTYARD

The internal deck patio with swimming pool, works as an extension of the social area, through the glass doors that connect the foyer with the gourmet kitchen.







The interior design contracted design has been summed up the social part of the house, which includes foyer, TV room and kitchen



### INTERIOR DESIGN PROJECT



CONFINS - BRAZIL



#### TV ROOM

The couple preferred that the living space be outside, but to the interior of the house, a cozy TV room, and a simple armchair at the entrance of the house. It was important to them that the kitchen should stand out, and accommodate their friends well.















Tupi Chair - By Fernando Zanardi

#### TATILA MANSUR interior design



# AND