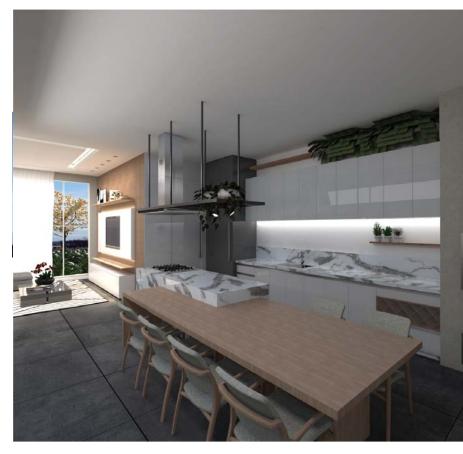

#### COURTYARD

The internal deck patio with swimming pool, works as an extension of the social area, through the glass doors that connect the foyer with the gourmet kitchen.

The interior design contracted design has been summed up the social part of the house, which includes foyer, TV room and kitchen

#### TV ROOM

The couple preferred that the living space be outside, but to the interior of the house, a cozy TV room, and a simple armchair at the entrance of the house. It was important to them that the kitchen should stand out, and accommodate their friends well.