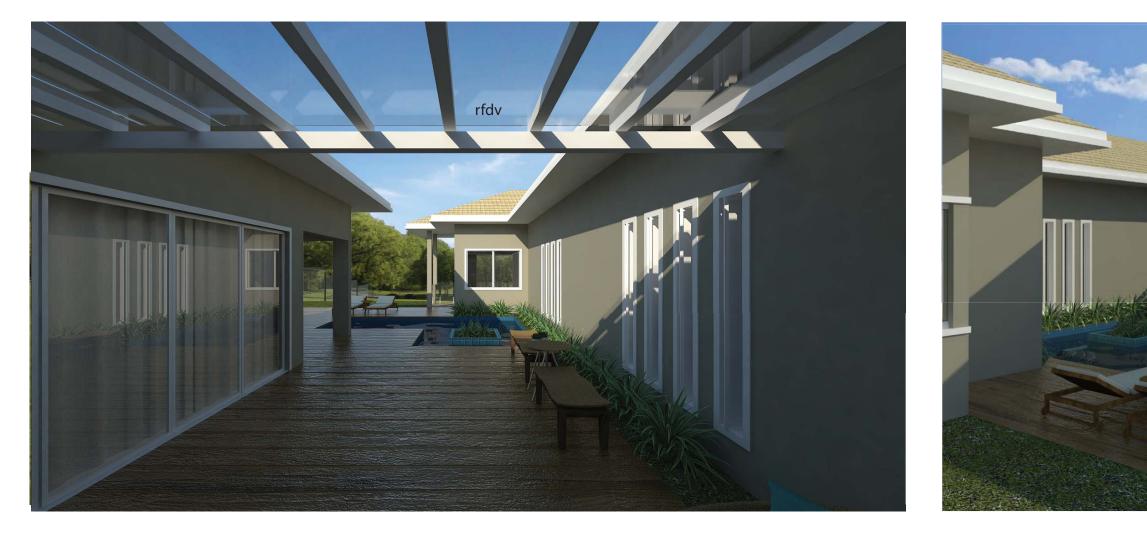

#### COURTYARD

The internal deck patio with swimming pool, works as an extension of the social area, through the glass doors that connect the foyer with the gourmet kitchen.

The interior design contracted design has been summed up the social part of the house, which includes foyer, TV room and kitchen