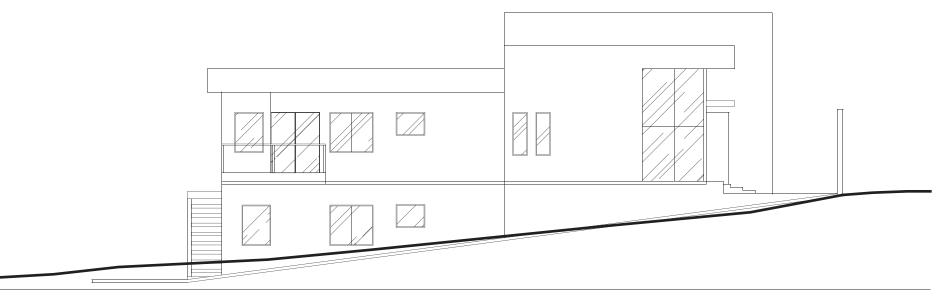

the glass doors that connect the foyer with the gourmet kitchen.







The interior design contracted design has been summed up the social part of the house, which includes foyer, TV room and kitchen



### INTERIOR DESIGN PROJECT



CONFINS - BRAZIL



#### TV ROOM

The couple preferred that the living space be outside, but to the interior of the house, a cozy TV room, and a simple armchair at the entrance of the house. It was important to them that the kitchen should stand out, and accommodate their friends well.















Tupi Chair - By Fernando Zanardi

#### TATILA MANSUR interior design



# ANDY RESIDENCE

### PEDRO LEOPOLDO - BRAZIL



Andy Residence was produced for an investment in real estate. The owner wanted a contemporary house with a elegant and attractive facade.





#### SOUTHEAST





NORTHEAST ELEVATION



NORTHWEAST ELEVATION













#### FURNITURE PLAN BASEMENT

#### FURNITURE PLAN MAIN FLOOR