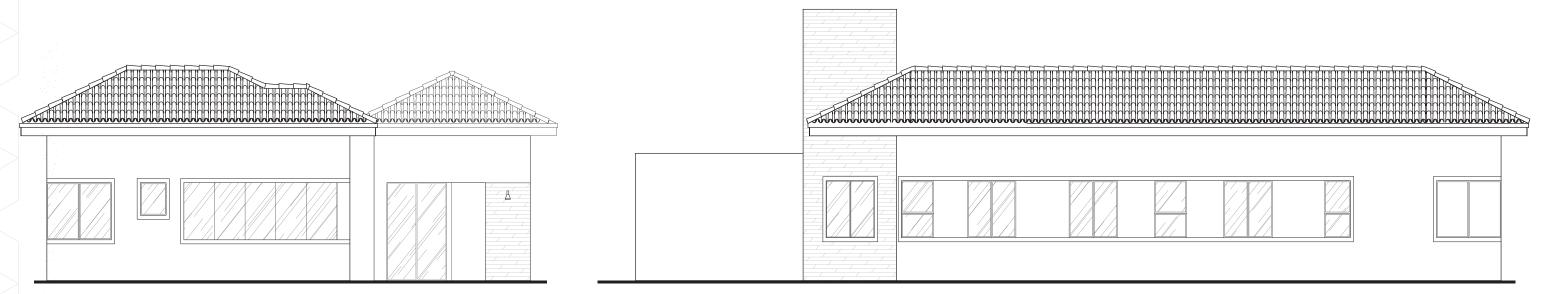

## TATILA MANSUR INTERIOR DESIGN





## A&F RESIDENCE CONFINS - BRAZIL



Located in a private condominium, this residence was designed to house a young couple, and their two children. Among the requirements, they asked for a 1-story traditional house, and that the kitchen was inviting to friends, as they are passionate about cooking.





ELEVATION NORTH

ELEVATION WEST



ELEVATION SOUTH

ELEVATION EAST







#### COURTYARD

The internal deck patio with swimming pool, works as an extension of the social area, through the glass doors that connect the foyer with the gourmet kitchen.







The interior design contracted design has been summed up the social part of the house, which includes foyer, TV room and kitchen



### INTERIOR DESIGN PROJECT



CONFINS - BRAZIL



#### TV ROOM

The couple preferred that the living space be outside, but to the interior of the house, a cozy TV room, and a simple armchair at the entrance of the house. It was important to them that the kitchen should stand out, and accommodate their friends well.















Tupi Chair - By Fernando Zanardi

#### TATILA MANSUR interior design



# ANDY RESIDENCE

### PEDRO LEOPOLDO - B