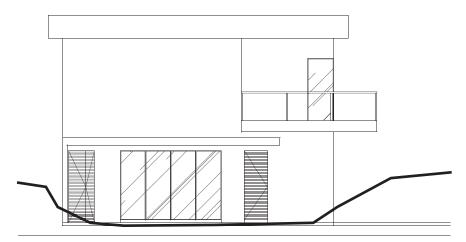

h the gourmet kitchen.







The interior design contracted design has been summed up the social part of the house, which includes foyer, TV room and kitchen



### INTERIOR DESIGN PROJECT



CONFINS - BRAZIL



#### TV ROOM

The couple preferred that the living space be outside, but to the interior of the house, a cozy TV room, and a simple armchair at the entrance of the house. It was important to them that the kitchen should stand out, and accommodate their friends well.















Tupi Chair - By Fernando Zanardi

#### TATILA MANSUR interior design



# ANDY RESIDENCE

### PEDRO LEOPOLDO - BRAZIL



Andy Residence was produced for an investment in real estate. The owner wanted a contemporary house with a elegant and attractive facade.





#### SOUTHEAST





NORTHEAST ELEVATION



NORTHWEAST ELEVATION













#### FURNITURE PLAN BASEMENT

#### FURNITURE PLAN MAIN FLOOR