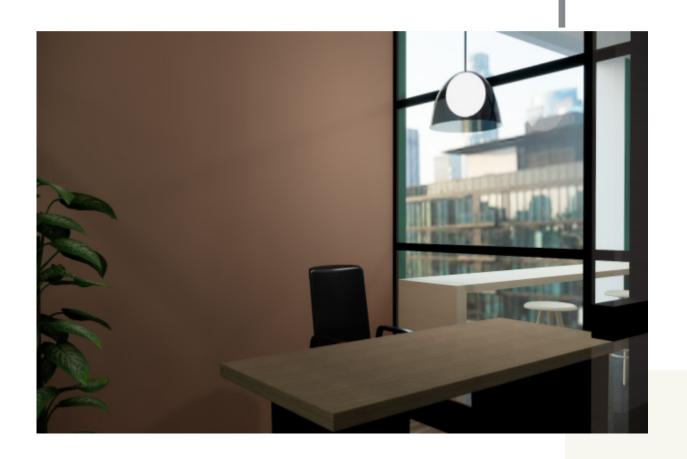

# PRIAVATE ROOM

This area offers for workers to relax or taking a nap, and the whole gives a comfortable atmosphere.