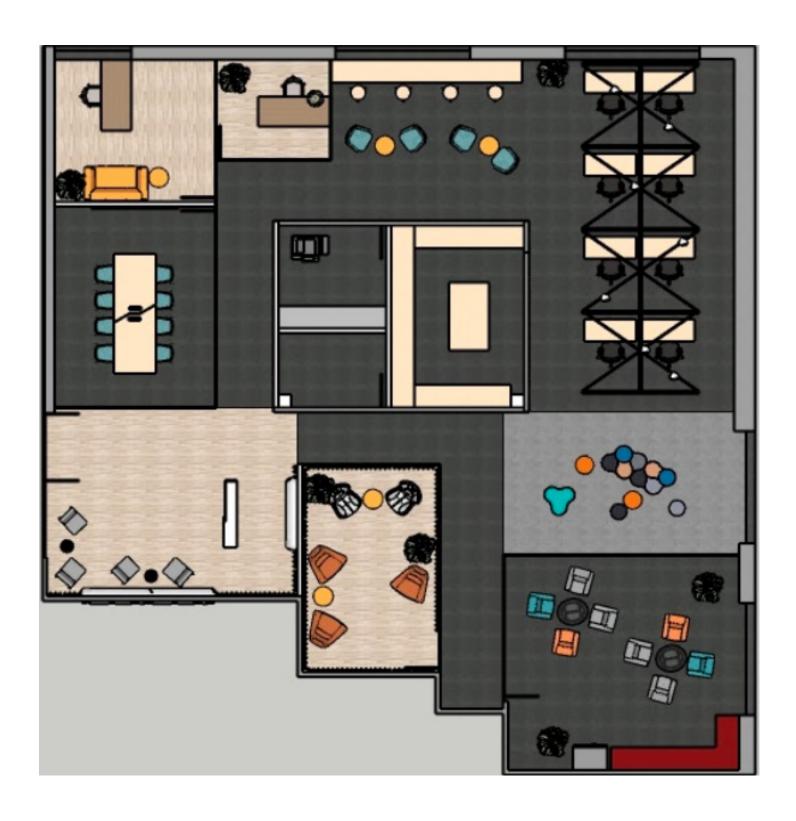

## FLOOR PLAN

- 1 RECEPTION
- 2 RELAX ROOM
- 3 BREAK ROOM

- 4 COLLABORATION AREA
- 5 OPEN WORK AREA
- 6 PRIVATE OFFICE

- 7 DIRECTOR OFFICE
- 8 MEETING ROOM
- 9 ENTRY

## FLOOR PLAN RANDERRING