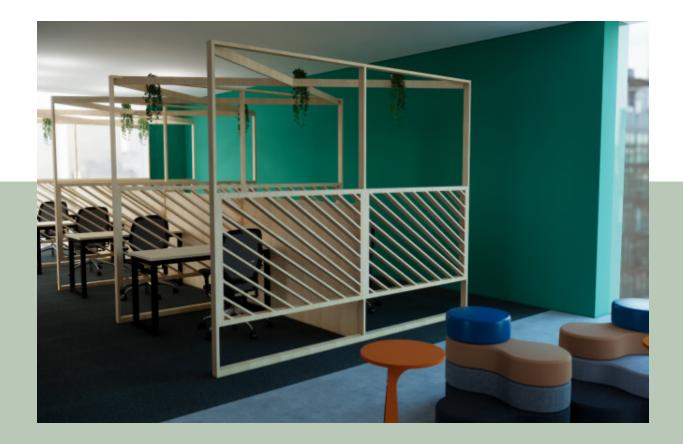

#### **COLLABORATION AREA**

This gives members of the community the ability to create their own experience using the space, and allows the space to have personality while serving differing needs. An unique design adds an exceptional character to an interior, creating an attractive and comfortable informal meeting place.