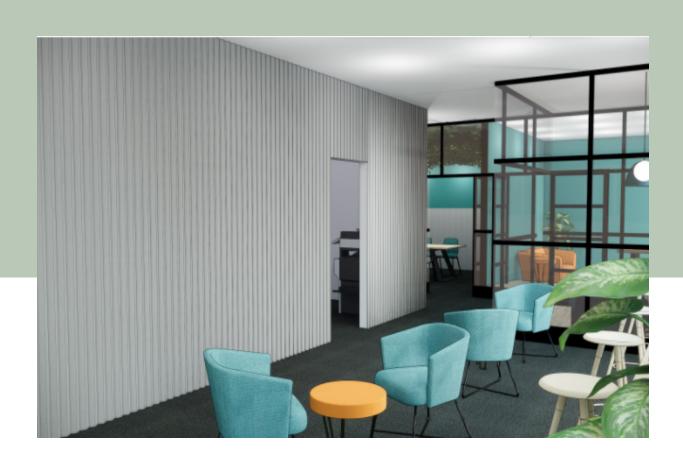

LABORATION AREA**

This gives members of the community the ability to create their own experience using the space, and allows the space to have personality while serving differing needs. An unique design adds an exceptional character to an interior, creating an attractive and comfortable informal meeting place.

**BRAK ROOM** 



#### **MEETING ROOM**

The space is designed to be full of different, interesting details and surprises around each corner, as well as uniquely themed meeting rooms.





# PRIAVATE ROOM



This area offers for workers to relax or taking a nap, and the whole gives a comfortable atmosphere.



# RELAX ROOM

19

### **OPEN WO**



There are wooden dividers to give people privacy

### **RK AREA**



for their work, without boxing them into cubicles.



**OPEN WO** 



### **RK AREA**