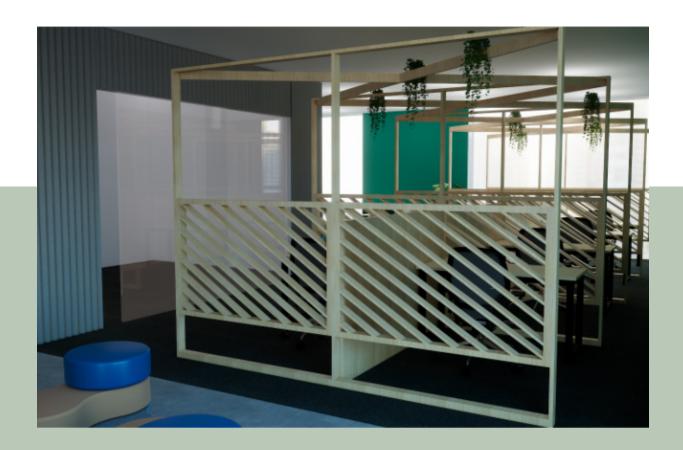

### **OPEN WO**

There are wooden dividers to give people privacy

### **RK AREA**

for their work, without boxing them into cubicles.

**OPEN WO** 