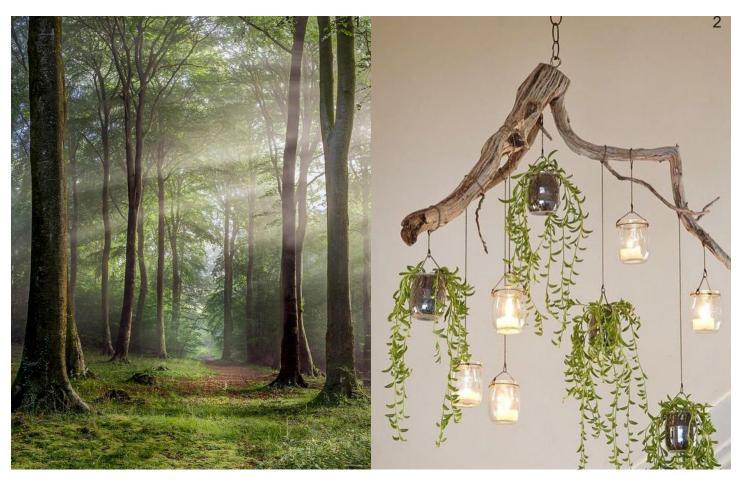

5

Returning to nature is the theme design of this office. Using the combination of wood and plants can truly perceive the power of nature. The one of important element in this design is biophilic.