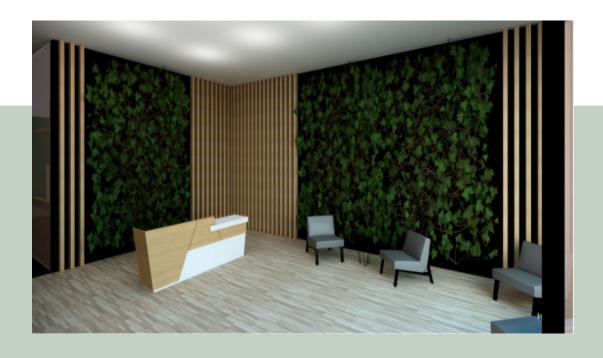

### RECEPTION

The wall is designed with green features and wood. Biophilic elements have been shown to reduce stress and support positive emotions and mood. Biophilic elements have been shown to reduce stress and support positive emotions and mood.