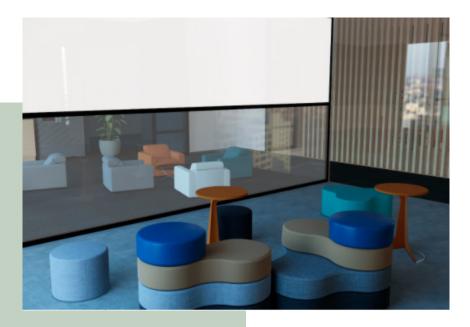

#### **COLLABORATION AREA**

This gives members of the community the ability to create their own experience using the space, and allows the space to have personality while serving differing needs. An unique design adds an exceptional character to an interior, creating an attractive and comfortable informal meeting place.