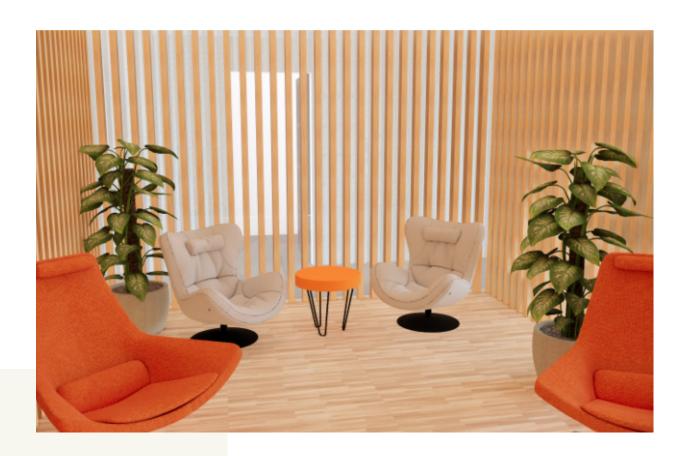

ve been shown to reduce stress and support positive emotions and mood. Biophilic elements have been shown to reduce stress and support positive emotions and mood.



#### **COLLABORATION AREA**

This gives members of the community the ability to create their own experience using the space, and allows the space to have personality while serving differing needs. An unique design adds an exceptional character to an interior, creating an attractive and comfortable informal meeting place.

**BRAK ROOM** 



#### **MEETING ROOM**

The space is designed to be full of different, interesting details and surprises around each corner, as well as uniquely themed meeting rooms.





# PRIAVATE ROOM



This area offers for workers to relax or taking a nap, and the whole gives a comfortable atmosphere.



# RELAX ROOM

19

### **OPEN WO**



There are wooden dividers to give people privacy

### **RK AREA**



for their work, without boxing them into cubicles.



**OPEN WO** 



### **RK AREA**