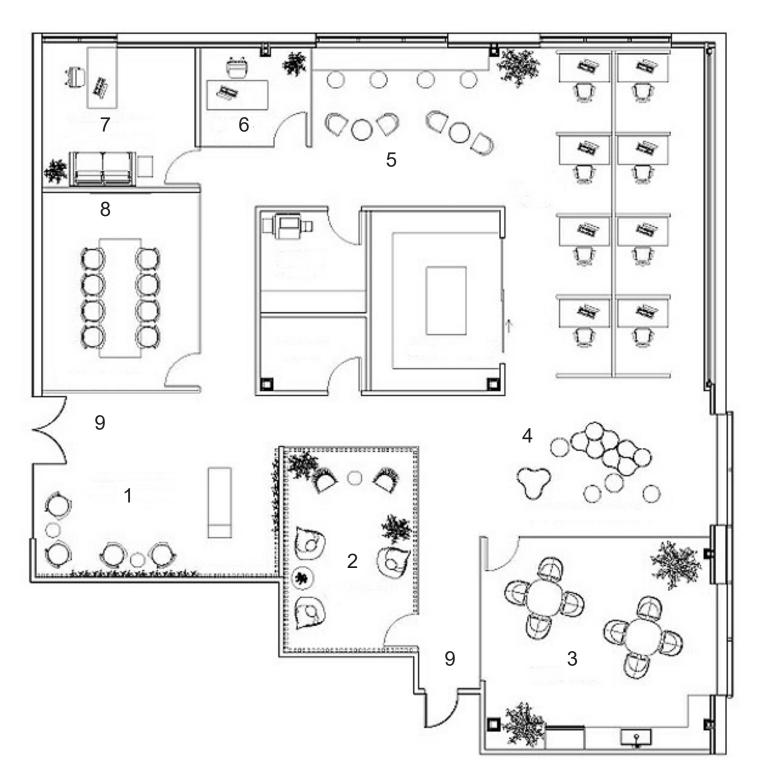

## FLOOR PLAN

- 1 RECEPTION
- 2 RELAX ROOM
- 3 BREAK ROOM

- 4 COLLABORATION AREA
- 5 OPEN WORK AREA
- 6 PRIVATE OFFICE

- 7 DIRECTOR OFFICE
- 8 MEETING ROOM
- 9 ENTRY