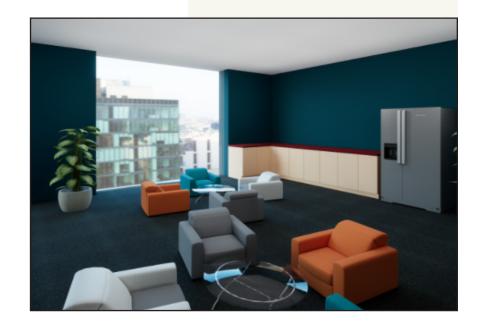

.

## FLOOR PLAN





- 1 RECEPTION
- 2 RELAX ROOM
- 3 BREAK ROOM

- 4 COLLABORATION AREA
- 5 OPEN WORK AREA
- 6 PRIVATE OFFICE

- 7 DIRECTOR OFFICE
- 8 MEETING ROOM
- 9 ENTRY

## FLOOR PLAN RANDERRING





### RECEPTION

The wall is designed with green features and wood. Biophilic elements have been shown to reduce stress and support positive emotions and mood. Biophilic elements have been shown to reduce stress and support positive emotions and mood.



#### **COLLABORATION AREA**

This gives members of the community the ability to create their own experience using the space, and allows the space to have personality while serving differing needs. An unique design adds an exceptional character to an interior, creating an attractive and comfortable informal meeting place.

**BRAK ROOM** 



#### **MEETING ROOM**

The space is designed to be full of different, interesting details and surprises around each corner, as well as uniquely themed meeting rooms.





# PRIAVATE ROOM



This area offers for workers to relax or taking a nap, and the whole gives a comfortable atmosphere.



# RELAX ROOM

19

### **OPEN WO**



There are wooden dividers to give people privacy

### **RK AREA**



for their work, without boxing them into cubicles.



**OPEN WO** 



### **RK AREA**