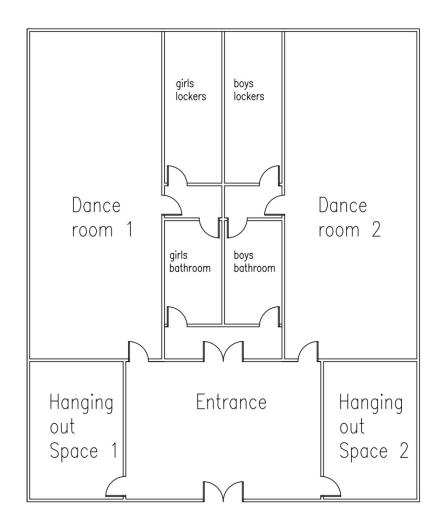

# SENIOR PROJECT 1 DANCE STUDIO

The focus of the overall design of the dance studio will be based on minimalism and neutrality. It will be minimalist because it will have only what it requires to function, and some simple decorations. It is not to have anything flamboyant or over the top. Expression is what is supposed to be more dominant throughout this space.

### INITIAL SKETCHES









## FLOOR PLAN

### INITIAL IDEA





Legend:

Lobby
Rehearsal Space 1
Rehearsal Space 2
Female Bathroom
Female Lockers
Male Lockers
Male Bathroom
Terrace





#### FINAL PLAN

## ELEVATIONS







### RENDERS

#### LOBBY AREA



REHEARSAL SPACE





#### BATHROOMS

LOCKERS

#### EXTERIOR VIEWS