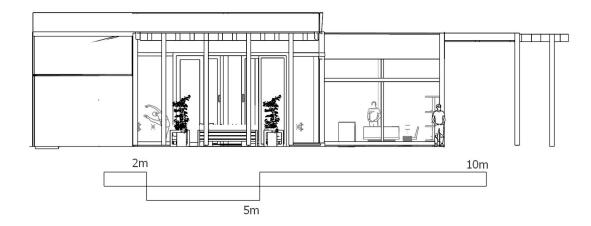

# SENIOR PROJECT 1 DANCE STUDIO

The focus of the overall design of the dance studio will be based on minimalism and neutrality. It will be minimalist because it will have only what it requires to function, and some simple decorations. It is not to have anything flamboyant or over the top. Expression is what is supposed to be more dominant throughout this space.

### INITIAL SKETCHES









## FLOOR PLAN

### INITIAL IDEA





Legend:

Lobby
Rehearsal Space 1
Rehearsal Space 2
Female Bathroom
Female Lockers
Male Lockers
Male Bathroom
Terrace





#### FINAL PLAN

## ELEVATIONS







### RENDERS

#### LOBBY AREA



REHEARSAL SPACE





#### BATHROOMS

LOCKERS

#### EXTERIOR VIEWS