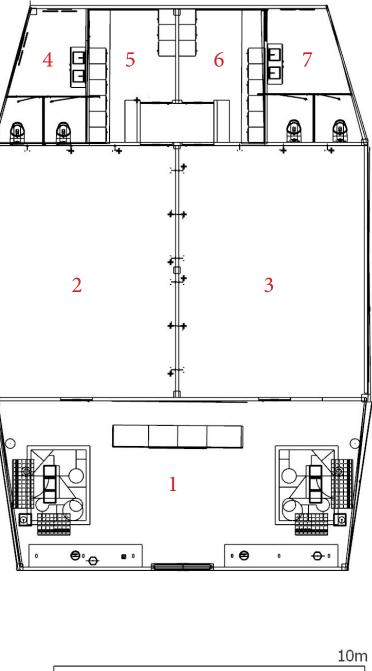

### INITIAL IDEA

Legend:

Lobby
Rehearsal Space 1
Rehearsal Space 2
Female Bathroom
Female Lockers
Male Lockers
Male Bathroom
Terrace