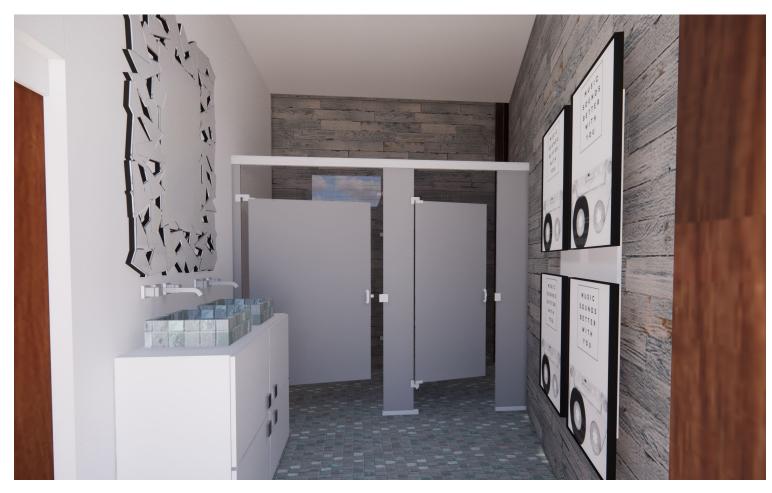

# SENIOR PROJECT 1 DANCE STUDIO

The focus of the overall design of the dance studio will be based on minimalism and neutrality. It will be minimalist because it will have only what it requires to function, and some simple decorations. It is not to have anything flamboyant or over the top. Expression is what is supposed to be more dominant throughout this space.

### INITIAL SKETCHES









## FLOOR PLAN

### INITIAL IDEA





Legend:

Lobby
Rehearsal Space 1
Rehearsal Space 2
Female Bathroom
Female Lockers
Male Lockers
Male Bathroom
Terrace





#### FINAL PLAN

## ELEVATIONS







### RENDERS

#### LOBBY AREA



REHEARSAL SPACE





#### BATHROOMS

LOCKERS

#### EXTERIOR VIEWS