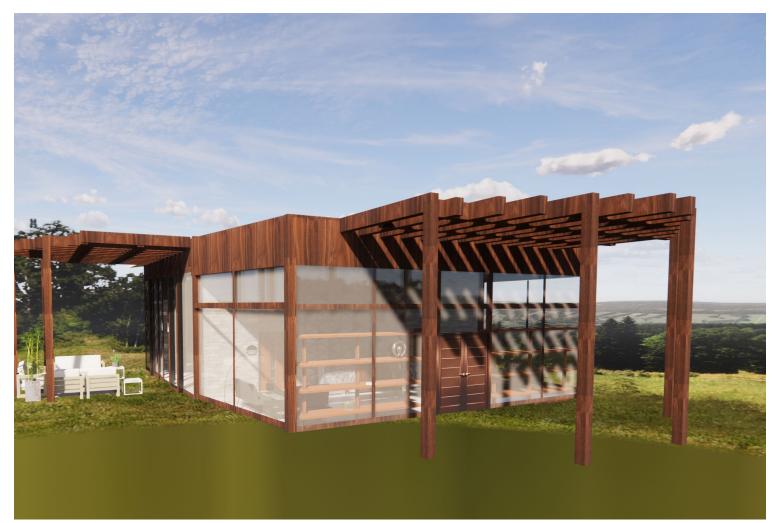

# SENIOR PROJECT 1 DANCE STUDIO

The focus of the overall design of the dance studio will be based on minimalism and neutrality. It will be minimalist because it will have only what it requires to function, and some simple decorations. It is not to have anything flamboyant or over the top. Expression is what is supposed to be more dominant throughout this space.

### INITIAL SKETCHES









## FLOOR PLAN

### INITIAL IDEA





Legend:

Lobby
Rehearsal Space 1
Rehearsal Space 2
Female Bathroom
Female Lockers
Male Lockers
Male Bathroom
Terrace





#### FINAL PLAN

## ELEVATIONS







### RENDERS

#### LOBBY AREA



REHEARSAL SPACE





#### BATHROOMS

LOCKERS

#### EXTERIOR VIEWS