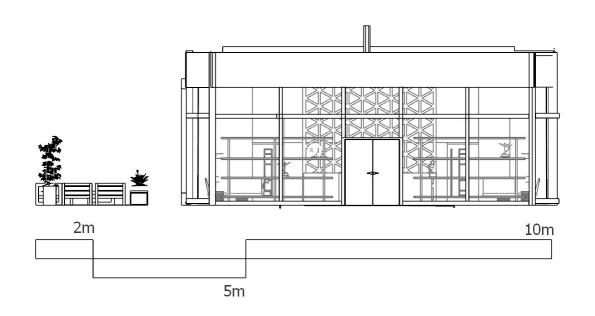

# SENIOR PROJECT 1 DANCE STUDIO

The focus of the overall design of the dance studio will be based on minimalism and neutrality. It will be minimalist because it will have only what it requires to function, and some simple decorations. It is not to have anything flamboyant or over the top. Expression is what is supposed to be more dominant throughout this space.

### INITIAL SKETCHES









## FLOOR PLAN

### INITIAL IDEA





Legend:

Lobby
Rehearsal Space 1
Rehearsal Space 2
Female Bathroom
Female Lockers
Male Lockers
Male Bathroom
Terrace





#### FINAL PLAN

## ELEVATIONS







### RENDERS

#### LOBBY AREA



REHEARSAL SPACE





#### BATHROOMS

LOCKERS

#### EXTERIOR VIEWS