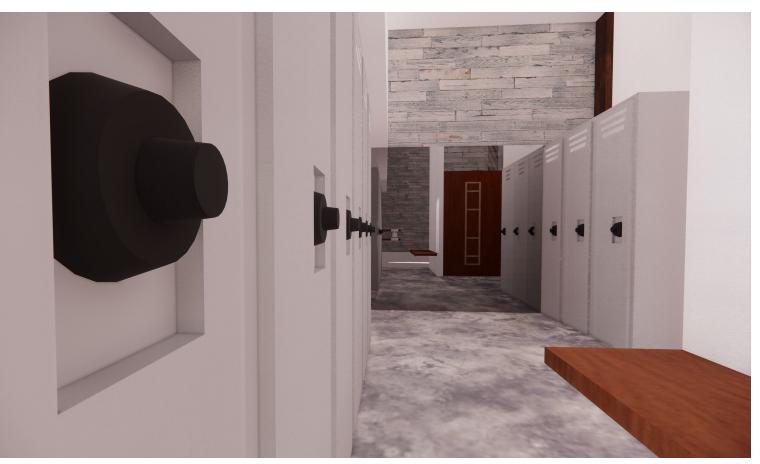

# SENIOR PROJECT 1 DANCE STUDIO

The focus of the overall design of the dance studio will be based on minimalism and neutrality. It will be minimalist because it will have only what it requires to function, and some simple decorations. It is not to have anything flamboyant or over the top. Expression is what is supposed to be more dominant throughout this space.

### INITIAL SKETCHES









## FLOOR PLAN

### INITIAL IDEA





Legend:

Lobby
Rehearsal Space 1
Rehearsal Space 2
Female Bathroom
Female Lockers
Male Lockers
Male Bathroom
Terrace





#### FINAL PLAN

## ELEVATIONS







### RENDERS

#### LOBBY AREA



REHEARSAL SPACE





#### BATHROOMS

LOCKERS

#### EXTERIOR VIEWS