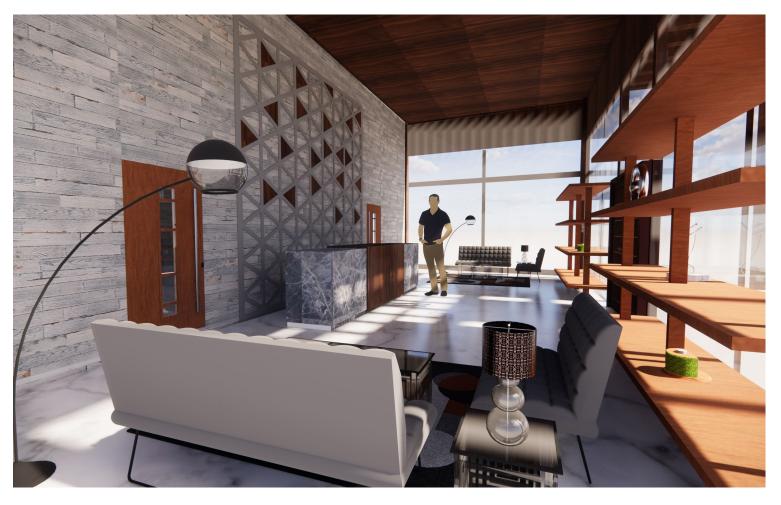

# SENIOR PROJECT 1 DANCE STUDIO

The focus of the overall design of the dance studio will be based on minimalism and neutrality. It will be minimalist because it will have only what it requires to function, and some simple decorations. It is not to have anything flamboyant or over the top. Expression is what is supposed to be more dominant throughout this space.

### INITIAL SKETCHES









## FLOOR PLAN

### INITIAL IDEA





Legend:

Lobby
Rehearsal Space 1
Rehearsal Space 2
Female Bathroom
Female Lockers
Male Lockers
Male Bathroom
Terrace





#### FINAL PLAN

## ELEVATIONS







### RENDERS

#### LOBBY AREA



REHEARSAL SPACE





#### BATHROOMS

LOCKERS

#### EXTERIOR VIEWS