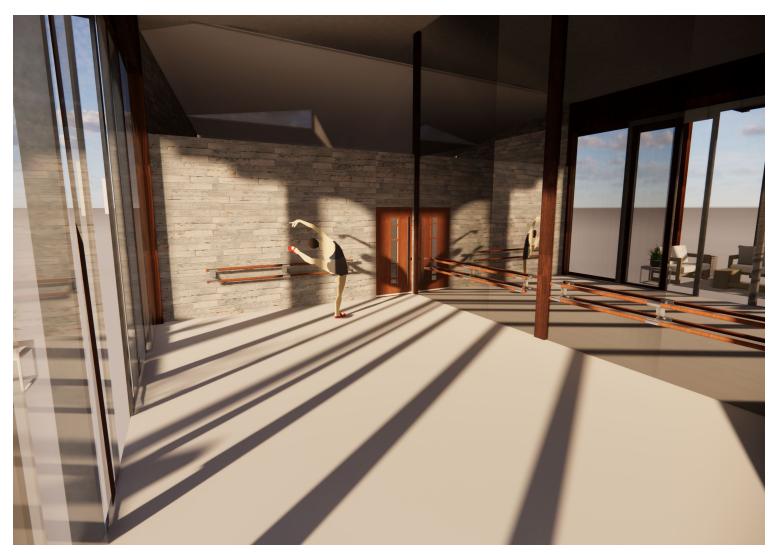

# SENIOR PROJECT 1 DANCE STUDIO

The focus of the overall design of the dance studio will be based on minimalism and neutrality. It will be minimalist because it will have only what it requires to function, and some simple decorations. It is not to have anything flamboyant or over the top. Expression is what is supposed to be more dominant throughout this space.

### INITIAL SKETCHES









## FLOOR PLAN

### INITIAL IDEA





Legend:

Lobby
Rehearsal Space 1
Rehearsal Space 2
Female Bathroom
Female Lockers
Male Lockers
Male Bathroom
Terrace





#### FINAL PLAN

## ELEVATIONS







### RENDERS

#### LOBBY AREA



REHEARSAL SPACE





#### BATHROOMS

LOCKERS

#### EXTERIOR VIEWS