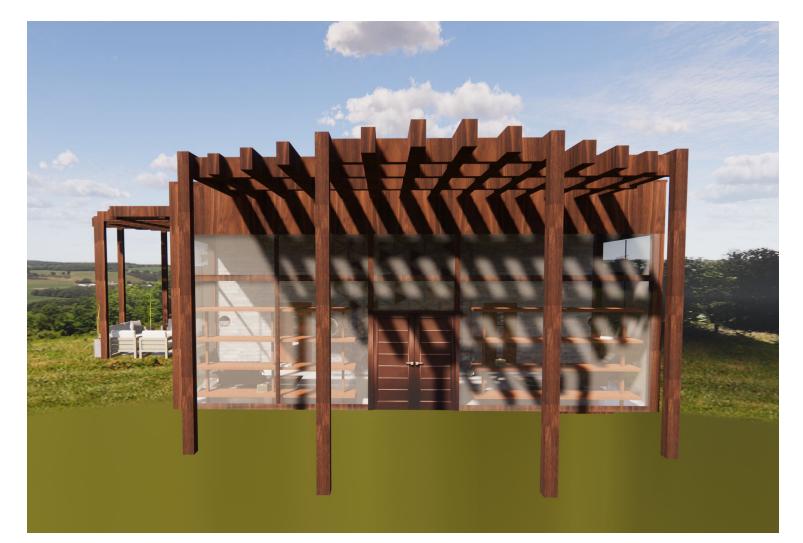

# SENIOR PROJECT 1 DANCE STUDIO

The focus of the overall design of the dance studio will be based on minimalism and neutrality. It will be minimalist because it will have only what it requires to function, and some simple decorations. It is not to have anything flamboyant or over the top. Expression is what is supposed to be more dominant throughout this space.

### INITIAL SKETCHES









## FLOOR PLAN

### INITIAL IDEA





Legend:

Lobby
Rehearsal Space 1
Rehearsal Space 2
Female Bathroom
Female Lockers
Male Lockers
Male Bathroom
Terrace





#### FINAL PLAN

## ELEVATIONS







### RENDERS

#### LOBBY AREA



REHEARSAL SPACE





#### BATHROOMS

LOCKERS

#### EXTERIOR VIEWS