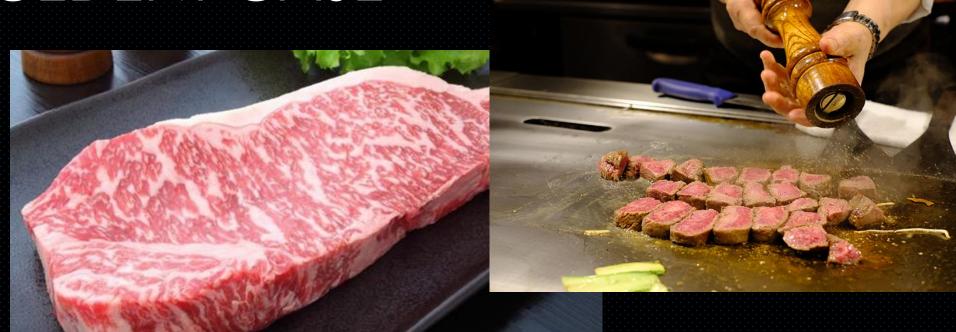

## PRECEDENT CASE

> WAGYU

#### MIND MAP

SHAPE:

**CURVY** 

TEXTURE:

rough, marbling

WAGYU

GEOLOCATION:

JAPAN INFUSE