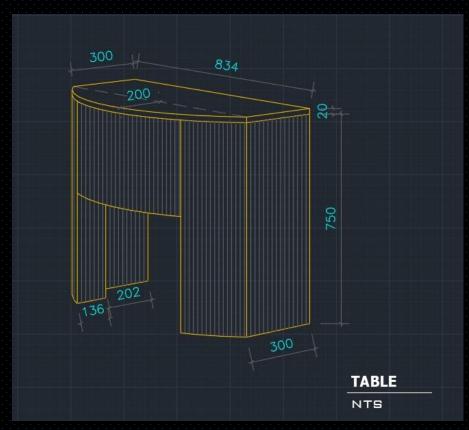

### PROJECTED VIEW

|                          |                                                                                                                                                       | PROGRESS REPORT  |          |         |  |  |  |  |
|--------------------------|-------------------------------------------------------------------------------------------------------------------------------------------------------|------------------|----------|---------|--|--|--|--|
|                          |                                                                                                                                                       | 19 JULY 2021     |          |         |  |  |  |  |
| PICTURE                  | TABLE MYS                                                                                                                                             | S) S)  OHAR  HTS |          |         |  |  |  |  |
|                          | COLLECTING DATA TO HEAD PRODUCTION                                                                                                                    |                  |          |         |  |  |  |  |
|                          | LOOKING FOR SUPPLIER VENNER BAMBOO AT                                                                                                                 |                  |          |         |  |  |  |  |
| PROGRESS REPORT          | PINANGSIA                                                                                                                                             |                  | <u></u>  | <u></u> |  |  |  |  |
|                          |                                                                                                                                                       |                  |          | <u></u> |  |  |  |  |
|                          |                                                                                                                                                       |                  | <u></u>  | <u></u> |  |  |  |  |
|                          |                                                                                                                                                       |                  |          |         |  |  |  |  |
|                          |                                                                                                                                                       |                  | E.       | 1       |  |  |  |  |
| ISSUE                    |                                                                                                                                                       |                  |          |         |  |  |  |  |
|                          |                                                                                                                                                       |                  | E        | i.      |  |  |  |  |
|                          |                                                                                                                                                       |                  |          |         |  |  |  |  |
|                          |                                                                                                                                                       |                  | E        |         |  |  |  |  |
|                          |                                                                                                                                                       |                  |          | Î       |  |  |  |  |
| SOLUTION                 |                                                                                                                                                       |                  | T.       |         |  |  |  |  |
|                          |                                                                                                                                                       |                  |          | Î       |  |  |  |  |
|                          |                                                                                                                                                       |                  | <u> </u> |         |  |  |  |  |
| PROGRESS REPORT          |                                                                                                                                                       |                  |          |         |  |  |  |  |
| F 1                      |                                                                                                                                                       | PROGRESS REPORT  |          |         |  |  |  |  |
|                          |                                                                                                                                                       | 3 AGUSTUS 2021   |          |         |  |  |  |  |
|                          |                                                                                                                                                       |                  |          |         |  |  |  |  |
|                          |                                                                                                                                                       |                  |          |         |  |  |  |  |
|                          |                                                                                                                                                       |                  |          |         |  |  |  |  |
| DICTURE                  |                                                                                                                                                       |                  |          |         |  |  |  |  |
| PICTURE                  |                                                                                                                                                       |                  |          |         |  |  |  |  |
| PICTURE                  |                                                                                                                                                       |                  |          |         |  |  |  |  |
| PICTURE                  |                                                                                                                                                       |                  |          |         |  |  |  |  |
| PICTURE                  |                                                                                                                                                       |                  |          |         |  |  |  |  |
| PICTURE                  |                                                                                                                                                       |                  |          |         |  |  |  |  |
|                          |                                                                                                                                                       |                  |          |         |  |  |  |  |
| PICTURE  PROGRESS REPORT | FOLLOW UP PRODUCTION                                                                                                                                  |                  |          |         |  |  |  |  |
|                          | FOLLOW UP PRODUCTION                                                                                                                                  |                  |          |         |  |  |  |  |
|                          |                                                                                                                                                       |                  |          |         |  |  |  |  |
|                          | WORKERS GET COVID 19, PRODUCTION PENDING                                                                                                              |                  |          |         |  |  |  |  |
| PROGRESS REPORT          |                                                                                                                                                       |                  |          |         |  |  |  |  |
|                          | WORKERS GET COVID 19, PRODUCTION PENDING                                                                                                              |                  |          |         |  |  |  |  |
| PROGRESS REPORT          | WORKERS GET COVID 19, PRODUCTION PENDING                                                                                                              |                  |          |         |  |  |  |  |
| PROGRESS REPORT          | WORKERS GET COVID 19, PRODUCTION PENDING VENEERS BAMBOO AT PIANGSIA OUT OF STOCK                                                                      |                  |          |         |  |  |  |  |
| PROGRESS REPORT          | WORKERS GET COVID 19, PRODUCTION PENDING VENEERS BAMBOO AT PIANGSIA OUT OF STOCK  PRODUCTION MOVED TO 9 AUGUST                                        |                  |          |         |  |  |  |  |
| PROGRESS REPORT  ISSUE   | WORKERS GET COVID 19, PRODUCTION PENDING VENEERS BAMBOO AT PIANGSIA OUT OF STOCK  PRODUCTION MOVED TO 9 AUGUST LOOKING FOR NEW SUPPLIER VENEER BAMBOO |                  |          |         |  |  |  |  |
| PROGRESS REPORT  ISSUE   | WORKERS GET COVID 19, PRODUCTION PENDING VENEERS BAMBOO AT PIANGSIA OUT OF STOCK  PRODUCTION MOVED TO 9 AUGUST                                        |                  |          |         |  |  |  |  |
| PROGRESS REPORT  ISSUE   | WORKERS GET COVID 19, PRODUCTION PENDING VENEERS BAMBOO AT PIANGSIA OUT OF STOCK  PRODUCTION MOVED TO 9 AUGUST LOOKING FOR NEW SUPPLIER VENEER BAMBOO |                  |          |         |  |  |  |  |