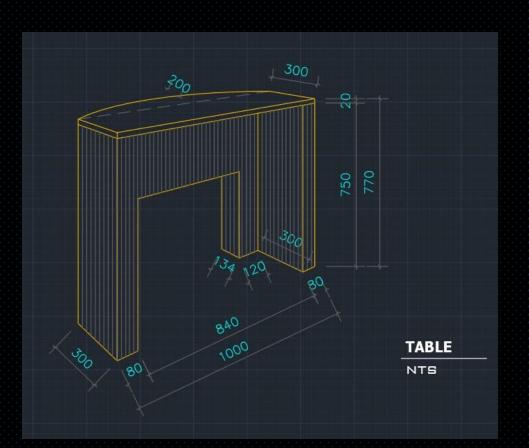

### PROJECTED VIEW

|                          |                                                                                                                                                       | PROGRESS REPORT  |          |         |  |  |  |  |
|--------------------------|-------------------------------------------------------------------------------------------------------------------------------------------------------|------------------|----------|---------|--|--|--|--|
|                          |                                                                                                                                                       | 19 JULY 2021     |          |         |  |  |  |  |
| PICTURE                  | TABLE MYS                                                                                                                                             | S) S)  OHAR  HTS |          |         |  |  |  |  |
|                          | COLLECTING DATA TO HEAD PRODUCTION                                                                                                                    |                  |          |         |  |  |  |  |
|                          | LOOKING FOR SUPPLIER VENNER BAMBOO AT                                                                                                                 |                  |          |         |  |  |  |  |
| PROGRESS REPORT          | PINANGSIA                                                                                                                                             |                  | <u></u>  | <u></u> |  |  |  |  |
|                          |                                                                                                                                                       |                  |          | <u></u> |  |  |  |  |
|                          |                                                                                                                                                       |                  | <u></u>  | <u></u> |  |  |  |  |
|                          |                                                                                                                                                       |                  |          |         |  |  |  |  |
|                          |                                                                                                                                                       |                  | E.       | 1       |  |  |  |  |
| ISSUE                    |                                                                                                                                                       |                  |          |         |  |  |  |  |
|                          |                                                                                                                                                       |                  | E        | i.      |  |  |  |  |
|                          |                                                                                                                                                       |                  |          |         |  |  |  |  |
|                          |                                                                                                                                                       |                  | E        |         |  |  |  |  |
|                          |                                                                                                                                                       |                  |          | Î       |  |  |  |  |
| SOLUTION                 |                                                                                                                                                       |                  | T.       |         |  |  |  |  |
|                          |                                                                                                                                                       |                  |          | Î       |  |  |  |  |
|                          |                                                                                                                                                       |                  | <u> </u> |         |  |  |  |  |
| PROGRESS REPORT          |                                                                                                                                                       |                  |          |         |  |  |  |  |
| F 1                      |                                                                                                                                                       | PROGRESS REPORT  |          |         |  |  |  |  |
|                          |                                                                                                                                                       | 3 AGUSTUS 2021   |          |         |  |  |  |  |
|                          |                                                                                                                                                       |                  |          |         |  |  |  |  |
|                          |                                                                                                                                                       |                  |          |         |  |  |  |  |
|                          |                                                                                                                                                       |                  |          |         |  |  |  |  |
| DICTURE                  |                                                                                                                                                       |                  |          |         |  |  |  |  |
| PICTURE                  |                                                                                                                                                       |                  |          |         |  |  |  |  |
| PICTURE                  |                                                                                                                                                       |                  |          |         |  |  |  |  |
| PICTURE                  |                                                                                                                                                       |                  |          |         |  |  |  |  |
| PICTURE                  |                                                                                                                                                       |                  |          |         |  |  |  |  |
| PICTURE                  |                                                                                                                                                       |                  |          |         |  |  |  |  |
|                          |                                                                                                                                                       |                  |          |         |  |  |  |  |
| PICTURE  PROGRESS REPORT | FOLLOW UP PRODUCTION                                                                                                                                  |                  |          |         |  |  |  |  |
|                          | FOLLOW UP PRODUCTION                                                                                                                                  |                  |          |         |  |  |  |  |
|                          |                                                                                                                                                       |                  |          |         |  |  |  |  |
|                          | WORKERS GET COVID 19, PRODUCTION PENDING                                                                                                              |                  |          |         |  |  |  |  |
| PROGRESS REPORT          |                                                                                                                                                       |                  |          |         |  |  |  |  |
|                          | WORKERS GET COVID 19, PRODUCTION PENDING                                                                                                              |                  |          |         |  |  |  |  |
| PROGRESS REPORT          | WORKERS GET COVID 19, PRODUCTION PENDING                                                                                                              |                  |          |         |  |  |  |  |
| PROGRESS REPORT          | WORKERS GET COVID 19, PRODUCTION PENDING VENEERS BAMBOO AT PIANGSIA OUT OF STOCK                                                                      |                  |          |         |  |  |  |  |
| PROGRESS REPORT          | WORKERS GET COVID 19, PRODUCTION PENDING VENEERS BAMBOO AT PIANGSIA OUT OF STOCK  PRODUCTION MOVED TO 9 AUGUST                                        |                  |          |         |  |  |  |  |
| PROGRESS REPORT  ISSUE   | WORKERS GET COVID 19, PRODUCTION PENDING VENEERS BAMBOO AT PIANGSIA OUT OF STOCK  PRODUCTION MOVED TO 9 AUGUST LOOKING FOR NEW SUPPLIER VENEER BAMBOO |                  |          |         |  |  |  |  |
| PROGRESS REPORT  ISSUE   | WORKERS GET COVID 19, PRODUCTION PENDING VENEERS BAMBOO AT PIANGSIA OUT OF STOCK  PRODUCTION MOVED TO 9 AUGUST                                        |                  |          |         |  |  |  |  |
| PROGRESS REPORT  ISSUE   | WORKERS GET COVID 19, PRODUCTION PENDING VENEERS BAMBOO AT PIANGSIA OUT OF STOCK  PRODUCTION MOVED TO 9 AUGUST LOOKING FOR NEW SUPPLIER VENEER BAMBOO |                  |          |         |  |  |  |  |