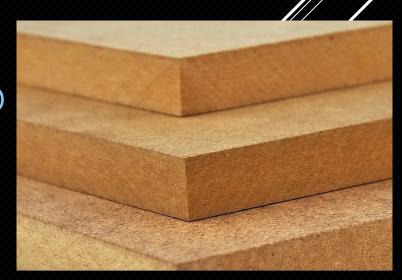

## MATERIAL

► HPL BAMBOO MOTIF ON MDF

- Bamboo is a common theme in Japanese literature and a favoured subject of painters. Along with the evergreen pine and plum, which is the first flower of spring, bamboo is a part of the traditional Three Friends of Winter. The three are a symbol of steadfastness, perseverance, and resilience. Japanese artists have often represented bamboo enduring inclement weather, such as rain or snow, reflecting its reputation for being flexible but unbreakable, and its association with steadfastness and loyalty.
- Supplemental usage of bamboo in architecture can include scaffolding, windows, walls, fences, and water pipes such as shishiodoshi. Items for catching, transporting, and preparing food can include cages, baskets, cooking vessels, rollers, and chopsticks. Items for personal hygiene carved out of bamboo are traditional combs, earpicks, and toothpicks. Personal Items such as hats and shoes out a thin strips were made, as well as parasols and fans. Bamboo was of so crafted into weapons such as the yumi and arrows, spears, and for martial arts such as the shinai. Bamboo textiles could be won to be used for ropes and even woven as a fabric. A whole range of musical wind instruments are also crafted out of bamboo, such as the hotchiku, kagurabue, komabue, minteki, nohkan, ryūteki, shakuhachi, shinobue, and yokobue.