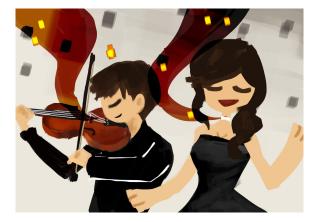

We pan to a cello player and a flutist, as glowing gold/chocolate satin seem to emanate along with wonderful music from their instruments....

Similar satins are also coming out from the violinist and an opera singer.