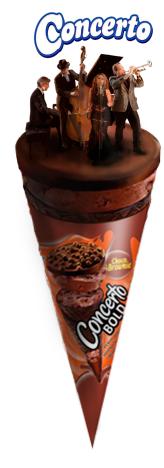

oths of audience surrounding it.



We pan to a cello player and a flutist, as glowing gold/chocolate satin seem to emanate along with wonderful music from their instruments....





Similar satins are also coming out from the violinist and an opera singer.



The conductor, leader to this happy band, guides the satins from his orchestra with his baton, and sends it spiraling around the hall.





They reach the audience, who are mesmerized by the magical experience.



The satin extends away from the hall, revolving, as the camera pans away from the fun, as the ice cream wraps itself around it.....



....forming a wonderful Concerto Cone, the magic to be enjoyed by the next musical soul.

### Series Ad

























## OOH/Billboard



Vertical Billboard

#### Ambient Ad







Back

Front Back





# Thank You!