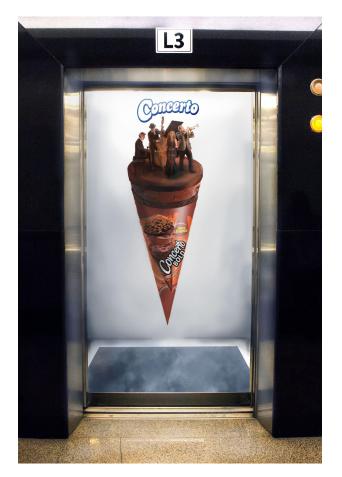

unding it.



We pan to a cello player and a flutist, as glowing gold/chocolate satin seem to emanate along with wonderful music from their instruments....





Similar satins are also coming out from the violinist and an opera singer.



The conductor, leader to this happy band, guides the satins from his orchestra with his baton, and sends it spiraling around the hall.





They reach the audience, who are mesmerized by the magical experience.



The satin extends away from the hall, revolving, as the camera pans away from the fun, as the ice cream wraps itself around it.....



....forming a wonderful Concerto Cone, the magic to be enjoyed by the next musical soul.

### Series Ad

























## OOH/Billboard



Vertical Billboard

#### Ambient Ad







Back

Front Back





# Thank You!