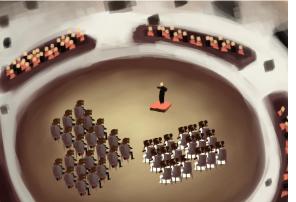

## TVC Storyboard

1

We follow the camera as it spirals out of darkness around (the cone) and towards what seems to be the beautiful starry sky above.....

....and the camera pans, revealing the concert hall just above the cone. It's a marvelous sight, with a vivid orchestra performing and several booths of audience surrounding it.

The conductor, leader to this happy band, guides the satins from his orchestra with his baton, and sends it spiraling around the hall.

They reach the audience, who are mesmerized by the magical experience.