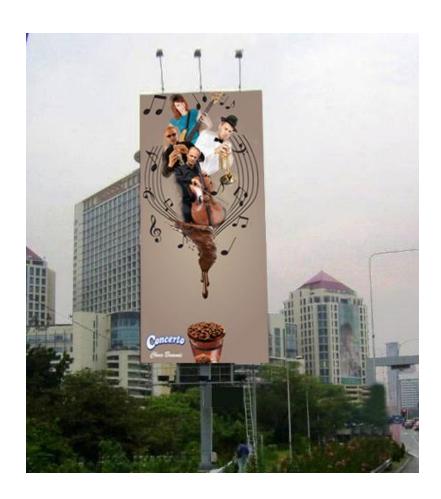

a vivid orchestra performing and several booths of audience surrounding it.



We pan to a cello player and a flutist, as glowing gold/chocolate satin seem to emanate along with wonderful music from their instruments....





Similar satins are also coming out from the violinist and an opera singer.



The conductor, leader to this happy band, guides the satins from his orchestra with his baton, and sends it spiraling around the hall.





They reach the audience, who are mesmerized by the magical experience.



The satin extends away from the hall, revolving, as the camera pans away from the fun, as the ice cream wraps itself around it.....



....forming a wonderful Concerto Cone, the magic to be enjoyed by the next musical soul.

### Series Ad

























## OOH/Billboard



Vertical Billboard

#### Ambient Ad







Back

Front Back





# Thank You!