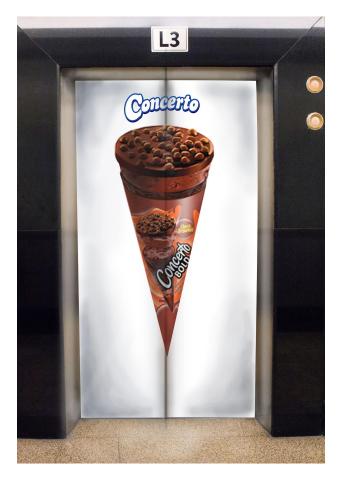

rounding it.



We pan to a cello player and a flutist, as glowing gold/chocolate satin seem to emanate along with wonderful music from their instruments....





Similar satins are also coming out from the violinist and an opera singer.



The conductor, leader to this happy band, guides the satins from his orchestra with his baton, and sends it spiraling around the hall.





They reach the audience, who are mesmerized by the magical experience.



The satin extends away from the hall, revolving, as the camera pans away from the fun, as the ice cream wraps itself around it.....



....forming a wonderful Concerto Cone, the magic to be enjoyed by the next musical soul.

### Series Ad

























## OOH/Billboard



Vertical Billboard

#### Ambient Ad







Back

Front Back





# Thank You!