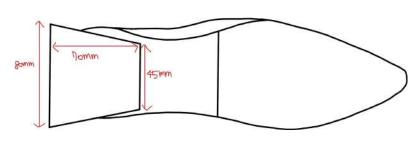

Stockinglist

Targeting women aged 20 to 35

Annual salaries between \$30,000 and \$50,000

It begins in Asia as a pop-up store, which requires relatively little budget compared to the U.S. or Europe.

Check people's perceptions and consumer responses, starts brands offline and online, and expands offline stores to the U.S. and European countries.

#### Calendar

#### January 1st, 2021 for store

- Deliver to store: 2 weeks 12/18
- Shipping: 10 weeks (boat) 10/9
  - Production: 8-9 weeks 8/7
    - Trade shows: TBD
- Sample process: 5-7 weeks 7/19
  - Molds: 5-10 days 7/12
  - Lasts: 2-3 weeks 6/28
- Material Development: 5–15 days 6/14
  - Design: 3–5 weeks 5/14
- Research/Shopping: 2-5 weeks 4/14, 2020



# Line plan









3. Marry jane 40-60mm Round





#### Revised sketches











| Carpe Diem     |                        |                     |            |                   |                  |                       |                                                    |  |  |  |  |  |
|----------------|------------------------|---------------------|------------|-------------------|------------------|-----------------------|----------------------------------------------------|--|--|--|--|--|
|                | Sample spec sheet      |                     |            |                   |                  |                       |                                                    |  |  |  |  |  |
| Brand          | Carpe Diem             | 4.02                | Spec owner |                   |                  |                       |