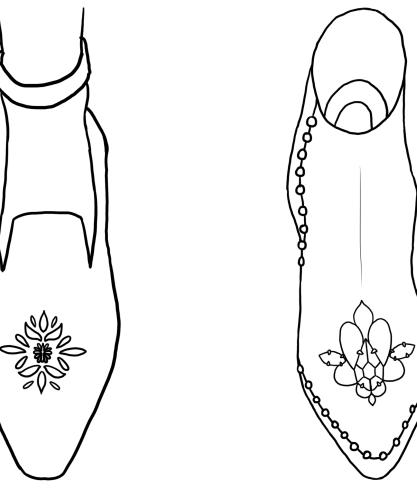

#### Brand Purpose

Good shoes take you to a better place

Uses rhinestones and pearls to give a classic and elegance look,

Low and medium heels, for reducing strain on feet

Use 30 mm to 70 mm heels

Shoes in this collection include loafers, ankle boots, Marry Janes, Kitten Hills, pumps, Sling backs and Mule.

#### Revised sketches

| Carpe Diem     |                        |                     |            |                   |                  |                       |                                                    |  |  |  |  |  |
|----------------|------------------------|---------------------|------------|-------------------|------------------|-----------------------|----------------------------------------------------|--|--|--|--|--|
|                | Sample spec sheet      |                     |            |                   |                  |                       |                                                    |  |  |  |  |  |
| Brand          | Carpe Diem             | 4.02                | Spec owner |                   |                  |                       |                                                    |  |  |  |  |  |
| style #        | 21SS101L               | ETD                 |            |                   | Request to       |                       |                                                    |  |  |  |  |  |
| Size #         | 5 - 10                 | Last #              |            |                   |                  |                       |                                                    |  |  |  |  |  |
| Color way      | di                     | m green             |            |                   | baby blu         | ie                    | rose                                               |  |  |  |  |  |
| Upper A        | Synth                  | netic leather       |            |                   | Synthetic le     | ather                 | Synthetic leather                                  |  |  |  |  |  |
| Upper B        |                        |                     |            |                   |                  |                       |                                                    |  |  |  |  |  |
| Upper 3        |                        |                     |            |                   |                  |                       |                                                    |  |  |  |  |  |
| Upper 4        |                        |                     |            |                   |                  |                       |                                                    |  |  |  |  |  |
| Upper lining   | Synth                  | netic leather       |            |                   | Synthetic le     | ather                 | Synthetic leather                                  |  |  |  |  |  |
| collar lining  |                        |                     |            |                   |                  |                       |                                                    |  |  |  |  |  |
| Sock lining    | Synthetic leather      |                     |            | Synthetic leather |                  |                       | Synthetic leather                                  |  |  |  |  |  |
| Insole binding | Synthetic leather      |                     |            | Synthetic leather |                  |                       | Synthetic leather                                  |  |  |  |  |  |
| Heel           | shiny dim green        |                     |            | baby blue         |                  |                       | rose                                               |  |  |  |  |  |
| Platform       |                        |                     |            |                   |                  |                       |                                                    |  |  |  |  |  |
| Outsole        |                        | natural             |            |                   | natura           | ı                     | natural                                            |  |  |  |  |  |
| Outsole edge   |                        | gold                |            |                   | gold             |                       | gold                                               |  |  |  |  |  |
| Top lift       |                        | gold                |            |                   | gold             |                       | gold                                               |  |  |  |  |  |
| Other          |                        |                     |            |                   |                  |                       |                                                    |  |  |  |  |  |
| Buckle         |                        |                     |            |                   |                  |                       |                                                    |  |  |  |  |  |
| lace           |                        |                     |            |                   |                  |                       |                                                    |  |  |  |  |  |
| zipper         |                        |                     |            |                   |                  |                       |                                                    |  |  |  |  |  |
| Other          | rhinrstones - flat, al | b clear color, glas | s material | rhinrstones -     | flat, ab clear o | color, glass material | rhinrstones - flat, ab clear color, glass material |  |  |  |  |  |
| Stitching      | pipping w              | ith dressy stitche  | is         | pip               | oping with dre   | essy stitches         | pipping with dressy stitches                       |  |  |  |  |  |
| Remarks        |                        |                     |            |                   |                  |                       |                                                    |  |  |  |  |  |

|                | Carpe Diem                                         |              |                                                    |                   |              |                |     |  |  |  |  |  |
|----------------|----------------------------------------------------|--------------|----------------------------------------------------|-------------------|--------------|----------------|-----|--|--|--|--|--|
|                | Sample spec sheet                                  |              |                                                    |                   |              |                |     |  |  |  |  |  |
| Brand          | Carpe Diem                                         | Issued date  | 2020.04                                            | 1.02              | Spec owner   |                | 000 |  |  |  |  |  |
| style #        | 21SS102L                                           | ETD          |                                                    |                   | Request to   |                |     |  |  |  |  |  |
| Size #         | 5 - 10                                             | Last #       |                                                    |                   |              |                |     |  |  |  |  |  |
| Color way      | ba                                                 | by blue      |                                                    |                   | yellow       |                |     |  |  |  |  |  |
| Upper A        | Synth                                              | etic leather |                                                    |                   | Synthetic le | ather          |     |  |  |  |  |  |
| Upper B        |                                                    |              |                                                    |                   |              |                |     |  |  |  |  |  |
| Upper 3        |                                                    |              |                                                    |                   |              |                |     |  |  |  |  |  |
| Upper 4        |                                                    |              |                                                    |                   |              |                |     |  |  |  |  |  |
| Upper lining   | Synth                                              | etic leather |                                                    |                   | Synthetic le | ather          |     |  |  |  |  |  |
| collar lining  |                                                    |              |                                                    |                   |              |                |     |  |  |  |  |  |
| Sock lining    | Synthetic leather                                  |              |                                                    | Synthetic leather |              |                |     |  |  |  |  |  |
| Insole binding | Synthetic leather                                  |              |                                                    | Synthetic leather |              |                |     |  |  |  |  |  |
| Heel           | baby blue                                          |              |                                                    |                   | yellow       |                |     |  |  |  |  |  |
| Platform       |                                                    |              |                                                    |                   |              |                |     |  |  |  |  |  |
| Outsole        | ı                                                  | natural      |                                                    |                   | natural      |                |     |  |  |  |  |  |
| OUtsole edge   |                                                    | gold         |                                                    |                   | gold         |                |     |  |  |  |  |  |
| Top lift       |                                                    | gold         |                                                    |                   | gold         |                |     |  |  |  |  |  |
| Other          |                                                    |              |                                                    |                   |              |                |     |  |  |  |  |  |
| Buckle         |                                                    |              |                                                    |                   |              |                |     |  |  |  |  |  |
| lace           |                                                    |              |                                                    |                   |              |                |     |  |  |  |  |  |
| zipper         |                                                    |              |                                                    |                   |              |                |     |  |  |  |  |  |
| Other          | rhinrstones - flat, ab clear color, glass material |              | rhinrstones - flat, ab clear color, glass material |                   |              |                |     |  |  |  |  |  |
|                | pearl - 15mm/8mm, ivory color                      |              |                                                    | pearl             | - 15mm/8mm   | n, ivory color |     |  |  |  |  |  |
| Stitching      |                                                    |              |                                                    |                   |              |                |     |  |  |  |  |  |
| Remarks        |                                                    |              |                                                    |                   |              |                |     |  |  |  |  |  |

| Carpe Diem        |                                                    |              |               |                   |                      |                                                    |                   |  |  |  |  |
|-------------------|----------------------------------------------------|--------------|---------------|-------------------|----------------------|----------------------------------------------------|-------------------|--|--|--|--|
| Sample spec sheet |                                                    |              |               |                   |                      |                                                    |                   |  |  |  |  |
| Brand             | Carpe Diem                                         | Issued date  | 2020.0        | 4.02              | Spec owner           |                                                    | N Q               |  |  |  |  |
| style #           | 21SS103L                                           | ETD          |               |                   | Request to           |                                                    |                   |  |  |  |  |
| Size #            | 5 - 10                                             | Last #       |               |                   |                      |                                                    |                   |  |  |  |  |
| Color way         | pal                                                | le green     |               |                   | yellow               |                                                    | rose              |  |  |  |  |
| Upper A           | Synth                                              | etic leather |               |                   | Synthetic lea        | ther                                               | Synthetic leather |  |  |  |  |
| Upper B           |                                                    |              |               |                   |                      |                                                    |                   |  |  |  |  |
| Upper 3           |                                                    |              |               |                   |                      |                                                    |                   |  |  |  |  |
| Upper 4           |                                                    |              |               |                   |                      |                                                    |                   |  |  |  |  |
| Upper lining      | Synth                                              | etic leather |               |                   | Synthetic lea        | ather                                              | Synthetic leather |  |  |  |  |
| collar lining     |                                                    |              |               |                   |                      |                                                    |                   |  |  |  |  |
| Sock lining       | Synthetic leather                                  |              |               | Synthetic leather |                      |                                                    | Synthetic leather |  |  |  |  |
| Insole binding    | Synthetic leather                                  |              |               | Synthetic leather |                      |                                                    | Synthetic leather |  |  |  |  |
| Heel              | pale green                                         |              |               |                   | yellow               |                                                    | rose              |  |  |  |  |
| Platform          |                                                    |              |               |                   |                      |                                                    |                   |  |  |  |  |
| Outsole           | n                                                  | natural      |               |                   | natural              |                                                    | natural           |  |  |  |  |
| OUtsole edge      |                                                    | gold         |               |                   | gold                 |                                                    | gold              |  |  |  |  |
| Top lift          |                                                    | gold         |               |                   | gold                 |                                                    | gold              |  |  |  |  |
| Other             |                                                    |              |               |                   |                      |                                                    |                   |  |  |  |  |
| Buckle            |                                                    |              |               |                   |                      |                                                    |                   |  |  |  |  |
| lace              |                                                    |              |               |                   |                      |                                                    |                   |  |  |  |  |
| zipper            |                                                    |              |               |                   |                      |                                                    |                   |  |  |  |  |
| Other             | rhinrstones - flat, ab clear color, glass material |              | rhinrstones - | flat, ab clear c  | olor, glass material | rhinrstones - flat, ab clear color, glass material |                   |  |  |  |  |
|                   | pearl - 15mm, ivory color                          |              | pe            | arl - 15mm, iv    | ory color            | pearl - 15mm, ivory color                          |                   |  |  |  |  |
| Stitching         |                                                    |              |               |                   |                      |                                                    |                   |  |  |  |  |
| Remarks           |                                                    |              |               |                   |                      |                                                    |                   |  |  |  |  |

|                | Carpe Diem                                         |               |            |                                                    |              |       |                                                    |  |  |  |  |  |
|----------------|----------------------------------------------------|---------------|------------|----------------------------------------------------|--------------|-------|----------------------------------------------------|--|--|--|--|--|
|                | Sample spec sheet                                  |               |            |                                                    |              |       |                                                    |  |  |  |  |  |
| Brand          | Carpe Diem                                         | Issued date   | 2020.04.02 |                                                    | Spec owner   |       |                                                    |  |  |  |  |  |
| style #        | 21SS104L                                           | ETD           |            |                                                    | Request to   |       |                                                    |  |  |  |  |  |
| Size #         | 5 - 10                                             | Last #        |            |                                                    |              |       |                                                    |  |  |  |  |  |
| Color way      | di                                                 | m green       |            |                                                    | yellow       | 1     | rose                                               |  |  |  |  |  |
| Upper A        | Synth                                              | netic leather |            |                                                    | Synthetic le | ather | Synthetic leather                                  |  |  |  |  |  |
| Upper B        |                                                    |               |            |                                                    |              |       |                                                    |  |  |  |  |  |
| Upper 3        |                                                    |               |            |                                                    |              |       |                                                    |  |  |  |  |  |
| Upper 4        |                                                    |               |            |                                                    |              |       |                                                    |  |  |  |  |  |
| Upper lining   | Synth                                              | netic leather |            |                                                    | Synthetic le | ather | Synthetic leather                                  |  |  |  |  |  |
| collar lining  |                                                    |               |            |                                                    |              |       |                                                    |  |  |  |  |  |
| Sock lining    | Synthetic leather                                  |               |            | Synthetic leather                                  |              |       | Synthetic leather                                  |  |  |  |  |  |
| Insole binding | Synthetic leather                                  |               |            | Synthetic leather                                  |              |       | Synthetic leather                                  |  |  |  |  |  |
| Heel           | gold                                               |               |            | gold                                               |              |       | gold                                               |  |  |  |  |  |
| Platform       |                                                    |               |            |                                                    |              |       |                                                    |  |  |  |  |  |
| Outsole        |                                                    | natural       |            |                                                    | natura       | I     | natural                                            |  |  |  |  |  |
| OUtsole edge   |                                                    | natural       |            | natural                                            |              |       | natural                                            |  |  |  |  |  |
| Top lift       | pa                                                 | ale green     |            |                                                    | yellow       | r     | rose                                               |  |  |  |  |  |
| Other          |                                                    |               |            |                                                    |              |       |                                                    |  |  |  |  |  |
| Buckle         |                                                    |               |            |                                                    |              |       |                                                    |  |  |  |  |  |
| lace           |                                                    |               |            |                                                    |              |       |                                                    |  |  |  |  |  |
| zipper         |                                                    |               |            |                                                    |              |       |                                                    |  |  |  |  |  |
| Other          | rhinrstones - flat, ab clear color, glass material |               |            | rhinrstones - flat, ab clear color, glass material |              |       | rhinrstones - flat, ab clear color, glass material |  |  |  |  |  |
| Stitching      |                                                    |               |            |                                                    |              |       |                                                    |  |  |  |  |  |
| Remarks        |                                                    |               |            |                                                    |              |       |                                                    |  |  |  |  |  |

| Carpe Diem     |                                                                                                     |               |                                                                                                     |                   |              |                                                                                                     |                   |  |  |  |
|----------------|-----------------------------------------------------------------------------------------------------|---------------|-----------------------------------------------------------------------------------------------------|-------------------|--------------|-----------------------------------------------------------------------------------------------------|-------------------|--|--|--|
|                |                                                                                                     |               |                                                                                                     | Sample            | spec sh      | eet                                                                                                 |                   |  |  |  |
| Brand          | Carpe Diem                                                                                          | Issued date   | d date 2020.04.02                                                                                   |                   |              |                                                                                                     | _ ^               |  |  |  |
| style #        | 21SS105L                                                                                            | ETD           |                                                                                                     |                   | Request to   |                                                                                                     |                   |  |  |  |
| Size #         | 5 - 10                                                                                              | Last #        |                                                                                                     |                   |              |                                                                                                     |                   |  |  |  |
| Color way      | p                                                                                                   | ale green     |                                                                                                     |                   | baby bli     | ue                                                                                                  | rose              |  |  |  |
| Upper A        | Synt                                                                                                | hetic leather |                                                                                                     |                   | Synthetic le | ather                                                                                               | Synthetic leather |  |  |  |
| Upper B        |                                                                                                     |               |                                                                                                     |                   |              |                                                                                                     |                   |  |  |  |
| Upper 3        |                                                                                                     |               |                                                                                                     |                   |              |                                                                                                     |                   |  |  |  |
| Upper 4        |                                                                                                     |               |                                                                                                     |                   |              |                                                                                                     |                   |  |  |  |
| Upper lining   | Synt                                                                                                | hetic leather |                                                                                                     |                   | Synthetic le | ather                                                                                               | Synthetic leather |  |  |  |
| collar lining  |                                                                                                     |               |                                                                                                     |                   |              |                                                                                                     |                   |  |  |  |
| Sock lining    | Synthetic leather                                                                                   |               |                                                                                                     | Synthetic leather |              |                                                                                                     | Synthetic leather |  |  |  |
| Insole binding | Synthetic leather                                                                                   |               |                                                                                                     | Synthetic leather |              |                                                                                                     | Synthetic leather |  |  |  |
| Heel           | gold                                                                                                |               |                                                                                                     | gold              |              |                                                                                                     | gold              |  |  |  |
| Platform       |                                                                                                     |               |                                                                                                     |                   |              |                                                                                                     |                   |  |  |  |
| Outsole        |                                                                                                     | natural       |                                                                                                     |                   | natura       | I                                                                                                   | natural           |  |  |  |
| OUtsole edge   |                                                                                                     | natural       |                                                                                                     | natural           |              |                                                                                                     | natural           |  |  |  |
| Top lift       | p                                                                                                   | ale green     |                                                                                                     | Baby blue         |              |                                                                                                     | rose              |  |  |  |
| Other          |                                                                                                     |               |                                                                                                     |                   |              |                                                                                                     |                   |  |  |  |
| Buckle         |                                                                                                     |               |                                                                                                     |                   |              |                                                                                                     |                   |  |  |  |
| lace           |                                                                                                     |               |                                                                                                     |                   |              |                                                                                                     |                   |  |  |  |
| zipper         |                                                                                                     |               |                                                                                                     |                   |              |                                                                                                     |                   |  |  |  |
| Other          | rhinrstones - flat, ab clear color, glass material<br>gold resin - base<br>pearl - 5mm, ivory color |               | rhinrstones - flat, ab clear color, glass material<br>gold resin - base<br>pearl - 5mm, ivory color |                   |              | rhinrstones - flat, ab clear color, glass material<br>gold resin - base<br>pearl - 5mm, ivory color |                   |  |  |  |
| Stitching      |                                                                                                     |               |                                                                                                     |                   |              |                                                                                                     |                   |  |  |  |
| Remarks        |                                                                                                     |               |                                                                                                     |                   |              |                                                                                                     |                   |  |  |  |

|                | Carpe Diem                                                                     |                |        |                                                                                |              |       |                                                                                |  |  |  |  |
|----------------|--------------------------------------------------------------------------------|----------------|--------|--------------------------------------------------------------------------------|--------------|-------|--------------------------------------------------------------------------------|--|--|--|--|
|                |                                                                                |                |        | Samp                                                                           | e spec sl    | neet  |                                                                                |  |  |  |  |
| Brand          | Carpe Diem                                                                     | Issued date    | 2020.0 | 4.02                                                                           | Spec owner   |       |                                                                                |  |  |  |  |
| style #        | 21SS106L                                                                       | ETD            |        |                                                                                | Request to   |       |                                                                                |  |  |  |  |
| Size #         | 5 - 10                                                                         | Last #         |        |                                                                                |              |       |                                                                                |  |  |  |  |
| Color way      |                                                                                | baby blue      |        |                                                                                | yellow       | •     | rose                                                                           |  |  |  |  |
| Upper A        | Syn                                                                            | thetic leather |        |                                                                                | Synthetic le | ather | Synthetic leather                                                              |  |  |  |  |
| Upper B        |                                                                                |                |        |                                                                                |              |       |                                                                                |  |  |  |  |
| Upper 3        |                                                                                |                |        |                                                                                |              |       |                                                                                |  |  |  |  |
| Upper 4        |                                                                                |                |        |                                                                                |              |       |                                                                                |  |  |  |  |
| Upper lining   | Syn                                                                            | thetic leather |        |                                                                                | Synthetic le | ather | Synthetic leather                                                              |  |  |  |  |
| collar lining  |                                                                                |                |        |                                                                                |              |       |                                                                                |  |  |  |  |
| Sock lining    | Synthetic leather                                                              |                |        | Synthetic leather                                                              |              |       | Synthetic leather                                                              |  |  |  |  |
| Insole binding | Synthetic leather                                                              |                |        | Synthetic leather                                                              |              |       | Synthetic leather                                                              |  |  |  |  |
| Heel           | baby blue                                                                      |                |        |                                                                                | yellow       | 1     | rose                                                                           |  |  |  |  |
| Platform       |                                                                                |                |        |                                                                                |              |       |                                                                                |  |  |  |  |
| Outsole        |                                                                                | natural        |        |                                                                                | natura       | I     | natural                                                                        |  |  |  |  |
| OUtsole edge   |                                                                                | gold           |        |                                                                                | gold         |       | gold                                                                           |  |  |  |  |
| Top lift       |                                                                                | gold           |        | gold                                                                           |              |       | gold                                                                           |  |  |  |  |
| Other          |                                                                                |                |        |                                                                                |              |       |                                                                                |  |  |  |  |
| Buckle         |                                                                                |                |        |                                                                                |              |       |                                                                                |  |  |  |  |
| lace           |                                                                                |                |        |                                                                                |              |       |                                                                                |  |  |  |  |
| zipper         |                                                                                |                |        |                                                                                |              |       |                                                                                |  |  |  |  |
| Other          | rhinrstones - flat, ab clear color, glass material<br>pearl - 5mm, ivory color |                |        | rhinrstones - flat, ab clear color, glass material<br>pearl - 5mm, ivory color |              |       | rhinrstones - flat, ab clear color, glass material<br>pearl - 5mm, ivory color |  |  |  |  |
| Stitching      |                                                                                |                |        |                                                                                |              |       |                                                                                |  |  |  |  |
| Remarks        |                                                                                |                |        |                                                                                |              |       |                                                                                |  |  |  |  |

| Carpe Diem     |                                                                                                         |               |                                                                                                         |      |              |         |                                                                                          |                   |  |  |  |  |  |
|----------------|---------------------------------------------------------------------------------------------------------|---------------|---------------------------------------------------------------------------------------------------------|------|--------------|---------|------------------------------------------------------------------------------------------|-------------------|--|--|--|--|--|
|                | Sample spec sheet                                                                                       |               |                                                                                                         |      |              |         |                                                                                          |                   |  |  |  |  |  |
| Brand          | Carpe Diem                                                                                              | Issued date   | 2020.04                                                                                                 | 4.02 | Spec owner   |         |                                                                                          | <i>n</i>          |  |  |  |  |  |
| style #        | 21SS107L                                                                                                | ETD           |                                                                                                         |      | Request to   | uest to |                                                                                          |                   |  |  |  |  |  |
| Size #         | 5 - 10                                                                                                  | Last #        |                                                                                                         |      |              |         |                                                                                          |                   |  |  |  |  |  |
| Color way      | di                                                                                                      | m green       |                                                                                                         |      | pale gree    | en      |                                                                                          | rose              |  |  |  |  |  |
| Upper A        | Synth                                                                                                   | netic leather |                                                                                                         |      | Synthetic le | ather   |                                                                                          | Synthetic leather |  |  |  |  |  |
| Upper B        |                                                                                                         |               |                                                                                                         |      |              |         |                                                                                          |                   |  |  |  |  |  |
| Upper 3        |                                                                                                         |               |                                                                                                         |      |              |         |                                                                                          |                   |  |  |  |  |  |
| Upper 4        |                                                                                                         |               |                                                                                                         |      |              |         |                                                                                          |                   |  |  |  |  |  |
| Upper lining   | Synth                                                                                                   | netic leather |                                                                                                         |      | Synthetic le | ather   |                                                                                          | Synthetic leather |  |  |  |  |  |
| collar lining  |                                                                                                         |               |                                                                                                         |      |              |         |                                                                                          |                   |  |  |  |  |  |
| Sock lining    | Synthetic leather                                                                                       |               |                                                                                                         |      | Synthetic le | ather   | Synthetic leather                                                                        |                   |  |  |  |  |  |
| Insole binding | Synthetic leather                                                                                       |               |                                                                                                         |      | Synthetic le | ather   |                                                                                          | Synthetic leather |  |  |  |  |  |
| Heel           | gold                                                                                                    |               |                                                                                                         |      | gold         |         |                                                                                          | gold              |  |  |  |  |  |
| Platform       |                                                                                                         |               |                                                                                                         |      |              |         |                                                                                          |                   |  |  |  |  |  |
| Outsole        | ,                                                                                                       | natural       |                                                                                                         |      | natural      | 1       |                                                                                          | natural           |  |  |  |  |  |
| OUtsole edge   |                                                                                                         | natural       |                                                                                                         |      | natural      |         |                                                                                          | natural           |  |  |  |  |  |
| Top lift       | pa                                                                                                      | ale green     |                                                                                                         |      | yellow       |         |                                                                                          | rose              |  |  |  |  |  |
| Other          |                                                                                                         |               |                                                                                                         |      |              |         |                                                                                          |                   |  |  |  |  |  |
| Buckle         |                                                                                                         |               |                                                                                                         |      |              |         |                                                                                          |                   |  |  |  |  |  |
| lace           |                                                                                                         |               |                                                                                                         |      |              |         |                                                                                          |                   |  |  |  |  |  |
| zipper         |                                                                                                         |               |                                                                                                         |      |              |         |                                                                                          |                   |  |  |  |  |  |
| Other          | rhinrstones - flat, ab clear color, glass material<br>pearl - 5mm~10mm, ivory color<br>iron - 5mm, gold |               | rhinrstones - flat, ab clear color, glass material<br>pearl - 5mm~10mm, ivory color<br>iron - 5mm, gold |      |              |         | - flat, ab clear color, glass material<br> - 5mm~10mm, ivory color<br>  iron - 5mm, gold |                   |  |  |  |  |  |
| Stitching      |                                                                                                         |               |                                                                                                         |      |              |         |                                                                                          |                   |  |  |  |  |  |
| Remarks        |                                                                                                         |               |                                                                                                         |      |              |         |                                                                                          |                   |  |  |  |  |  |