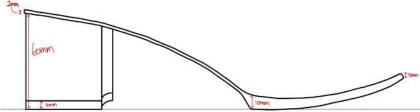

ass material |              | rhinrstones - flat, ab clear color, glass material |                   |              |                |     |  |  |  |  |  |
|                | pearl - 15mm/8mm, ivory color                      |              |                                                    | pearl             | - 15mm/8mm   | n, ivory color |     |  |  |  |  |  |
| Stitching      |                                                    |              |                                                    |                   |              |                |     |  |  |  |  |  |
| Remarks        |                                                    |              |                                                    |                   |              |                |     |  |  |  |  |  |









| Carpe Diem        |                                                    |              |               |                   |                      |                                                    |                   |  |  |  |  |
|-------------------|----------------------------------------------------|--------------|---------------|-------------------|----------------------|----------------------------------------------------|-------------------|--|--|--|--|
| Sample spec sheet |                                                    |              |               |                   |                      |                                                    |                   |  |  |  |  |
| Brand             | Carpe Diem                                         | Issued date  | 2020