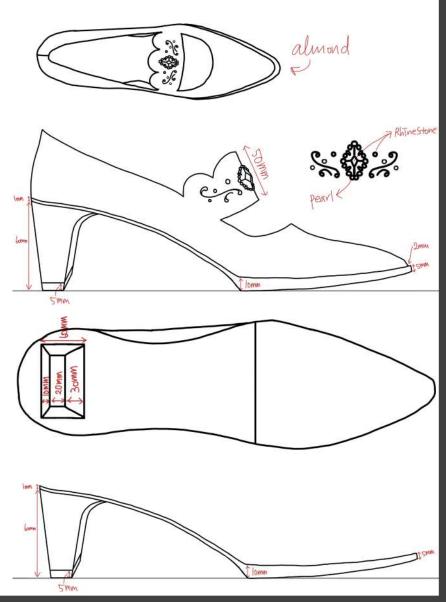

terial<br>pearl - 5mm, ivory color |              |       | rhinrstones - flat, ab clear color, glass material<br>pearl - 5mm, ivory color |  |  |  |  |
| Stitching      |                                                                                |                |        |                                                                                |              |       |                                                                                |  |  |  |  |
| Remarks        |                                                                                |                |        |                                                                                |              |       |                                                                                |  |  |  |  |





| Carpe Diem     |                                                                                                         |               |                                                                                                         |      |              |         |                                                                                          |                   |  |  |  |  |  |
|----------------|---------------------------------------------------------------------------------------------------------|---------------|---------------------------------------------------------------------------------------------------------|------|--------------|---------|------------------------------------------------------------------------------------------|-------------------|--