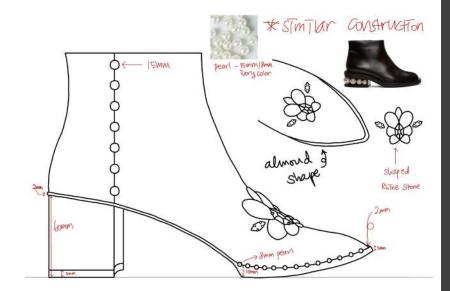

#### Brand Purpose

Good shoes take you to a better place

Uses rhinestones and pearls to give a classic and elegance look,

Low and medium heels, for reducing strain on feet

Use 30 mm to 70 mm heels

Shoes in this collection include loafers, ankle boots, Marry Janes, Kitten Hills, pumps, Sling backs and Mule.

# Line plan

3. Marry jane 40-60mm Round