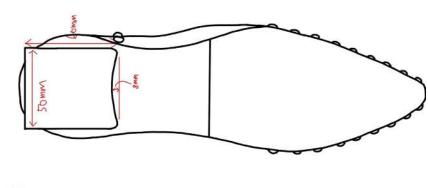

glass material |              | rhinrstones - flat, ab clear color, glass material |                   |              |                |     |  |  |  |  |  |
|                | pearl - 15mm/8mm, ivory color                      |              |                                                    | pearl             | - 15mm/8mm   | n, ivory color |     |  |  |  |  |  |
| Stitching      |                                                    |              |                                                    |                   |              |                |     |  |  |  |  |  |
| Remarks        |                                                    |              |                                                    |                   |              |                |     |  |  |  |  |  |









| Carpe Diem        |                                                    |              |               |                   |                      |                                                    |                   |  |  |  |  |
|-------------------|----------------------------------------------------|--------------|---------------|-------------------|----------------------|----------------------------------------------------|-------------------|--|--|--|--|
| Sample spec sheet |                                                    |              |               |                   |                      |                                                    |                   |  |  |  |  |
| Brand             | Carpe Diem                                         | Issued date  | 20