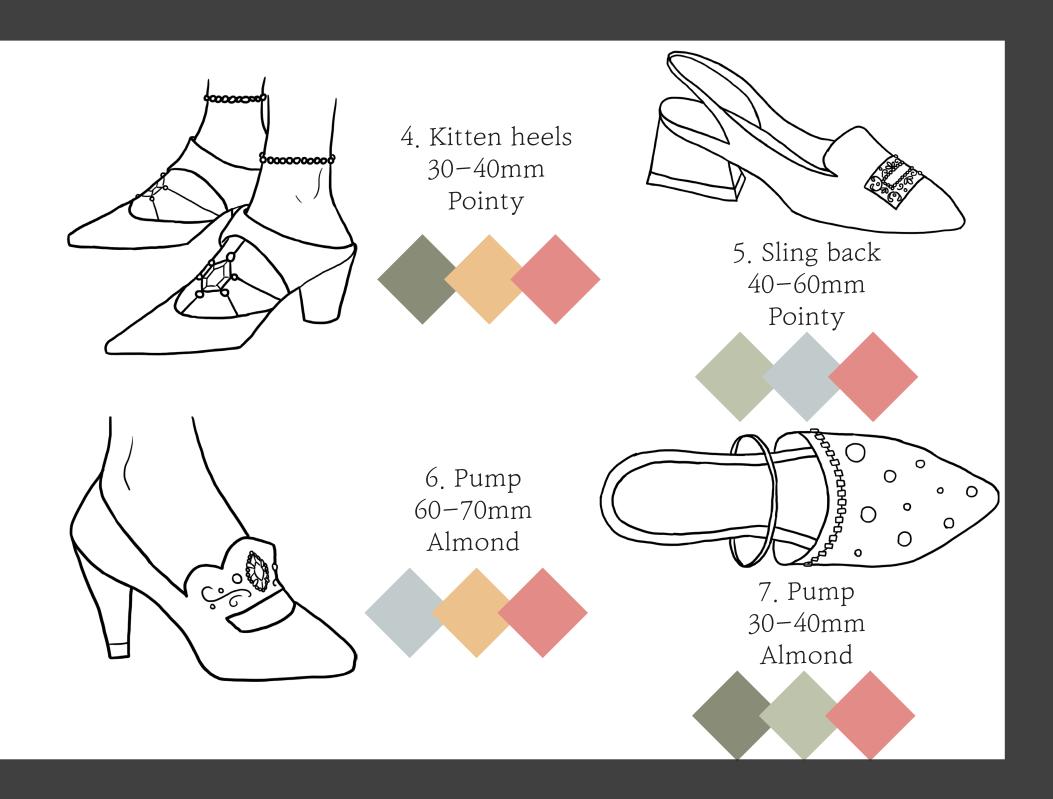

#### Brand Purpose

Good shoes take you to a better place

Uses rhinestones and pearls to give a classic and elegance look,

Low and medium heels, for reducing strain on feet

Use 30 mm to 70 mm heels

Shoes in this collection include loafers, ankle boots, Marry Janes, Kitten Hills, pumps, Sling backs and Mule.

# Line plan

3. Marry jane 40-60mm Round