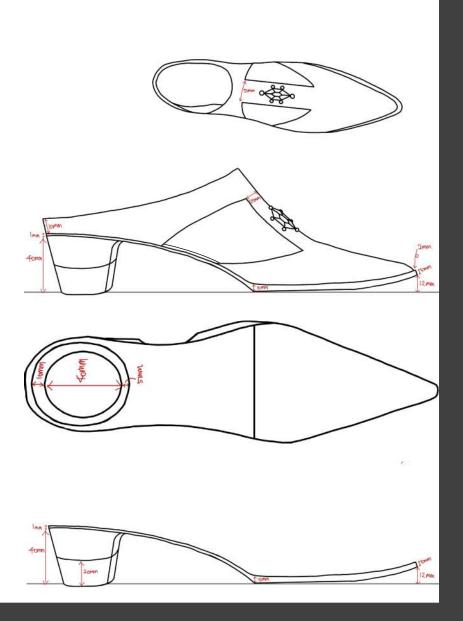

#### Brand Purpose

Good shoes take you to a better place

Uses rhinestones and pearls to give a classic and elegance look,

Low and medium heels, for reducing strain on feet

Use 30 mm to 70 mm heels

Shoes in this collection include loafers, ankle boots, Marry Janes, Kitten Hills, pumps, Sling backs and Mule.

|                | Carpe Diem                                                                     |                |        |                                                                                |              |       |                                                                                |  |  |  |  |
|----------------|--------------------------------------------------------------------------------|----------------|--------|--------------------------------------------------------------------------------|--------------|-------|--------------------------------------------------------------------------------|--|--|--|--|
|                |                                                                                |                |        | Samp                                                                           | e spec sl    | neet  |                                                                                |  |  |  |  |
| Brand          | Carpe Diem                                                                     | Issued date    | 2020.0 | 4.02                                                                           | Spec owner   |       |                                                                                |  |  |  |  |
| style #        | 21SS106L                                                                       | ETD            |        |                                                                                | Request to   |       |                                                                                |  |  |  |  |
| Size #         | 5 - 10                                                                         | Last #         |        |                                                                                |              |       |                                                                                |  |  |  |  |
| Color way      |                                                                                | baby blue      |        |                                                                                | yellow       | •     | rose                                                                           |  |  |  |  |
| Upper A        | Syn                                                                            | thetic leather |        |                                                                                | Synthetic le | ather | Synthetic leather                                                              |  |  |  |  |
| Upper B        |                                                                                |                |        |                                                                                |              |       |                                                                                |  |  |  |  |
| Upper 3        |                                                                                |                |        |                                                                                |              |       |                                                                                |  |  |  |  |
| Upper 4        |                                                                                |                |        |                                                                                |              |       |                                                                                |  |  |  |  |
| Upper lining   | Syn                                                                            | thetic leather |        |                                                                                | Synthetic le | ather | Synthetic leather                                                              |  |  |  |  |
| collar lining  |                                                                                |                |        |                                                                                |              |       |                                                                                |  |  |  |  |
| Sock lining    | Synthetic leather                                                              |                |        | Synthetic leather                                                              |              |       | Synthetic leather                                                              |  |  |  |  |
| Insole binding | Synthetic leather                                                              |                |        | Synthetic leather                                                              |              |       | Synthetic leather                                                              |  |  |  |  |
| Heel           | baby blue                                                                      |                |        |                                                                                | yellow       | 1     | rose                                                                           |  |  |  |  |
| Platform       |                                                                                |                |        |                                                                                |              |       |                                                                                |  |  |  |  |
| Outsole        |                                                                                | natural        |        |                                                                                | natura       | I     | natural                                                                        |  |  |  |  |
| OUtsole edge   |                                                                                | gold           |        |                                                                                | gold         |       | gold                                                                           |  |  |  |  |
| Top lift       |                                                                                | gold           |        | gold                                                                           |              |       | gold                                                                           |  |  |  |  |
| Other          |                                                                                |                |        |                                                                                |              |       |                                                                                |  |  |  |  |
| Buckle         |                                                                                |                |        |                                                                                |              |       |                                                                                |  |  |  |  |
| lace           |                                                                                |                |        |                                                                                |              |       |                                                                                |  |  |  |  |
| zipper         |                                                                                |                |        |                                                                                |              |       |                                                                                |  |  |  |  |
| Other          | rhinrstones - flat, ab clear color, glass material<br>pearl - 5mm, ivory color |                |        | rhinrstones - flat, ab clear color, glass material<br>pearl - 5mm, ivory color |              |       | rhinrstones - flat, ab clear color, glass material<br>pearl - 5mm, ivory color |  |  |  |  |
| Stitching      |                                                                                |                |        |                                                                                |              |       |                                                                                |  |  |  |  |
| Remarks        |                                                                                |                |        |                                                                                |              |       |                                                                                |  |  |  |  |