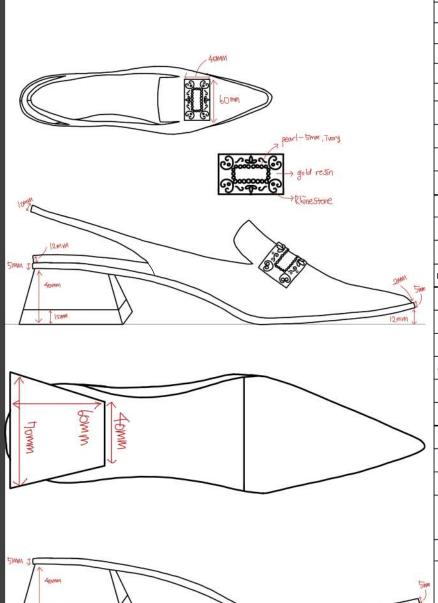

#### Brand Purpose

Good shoes take you to a better place

Uses rhinestones and pearls to give a classic and elegance look,

Low and medium heels, for reducing strain on feet

Use 30 mm to 70 mm heels

Shoes in this collection include loafers, ankle boots, Marry Janes, Kitten Hills, pumps, Sling backs and Mule.

| Carpe Diem     |                                                                                                         |               |                                                                                                         |      |              |         |                                                                                          |                   |  |  |  |  |  |
|----------------|---------------------------------------------------------------------------------------------------------|---------------|---------------------------------------------------------------------------------------------------------|------|--------------|---------|------------------------------------------------------------------------------------------|-------------------|--|--|--|--|--|
|                | Sample spec sheet                                                                                       |               |                                                                                                         |      |              |         |                                                                                          |                   |  |  |  |  |  |
| Brand          | Carpe Diem                                                                                              | Issued date   | 2020.04                                                                                                 | 4.02 | Spec owner   |         |                                                                                          | <i>n</i>          |  |  |  |  |  |
| style #        | 21SS107L                                                                                                | ETD           |                                                                                                         |      | Request to   | uest to |                                                                                          |                   |  |  |  |  |  |
| Size #         | 5 - 10                                                                                                  | Last #        |                                                                                                         |      |              |         |                                                                                          |                   |  |  |  |  |  |
| Color way      | di                                                                                                      | m green       |                                                                                                         |      | pale gree    | en      |                                                                                          | rose              |  |  |  |  |  |
| Upper A        | Synth                                                                                                   | netic leather |                                                                                                         |      | Synthetic le | ather   |                                                                                          | Synthetic leather |  |  |  |  |  |
| Upper B        |                                                                                                         |               |                                                                                                         |      |              |         |                                                                                          |                   |  |  |  |  |  |
| Upper 3        |                                                                                                         |               |                                                                                                         |      |              |         |                                                                                          |                   |  |  |  |  |  |
| Upper 4        |                                                                                                         |               |                                                                                                         |      |              |         |                                                                                          |                   |  |  |  |  |  |
| Upper lining   | Synth                                                                                                   | netic leather |                                                                                                         |      | Synthetic le | ather   |                                                                                          | Synthetic leather |  |  |  |  |  |
| collar lining  |                                                                                                         |               |                                                                                                         |      |              |         |                                                                                          |                   |  |  |  |  |  |
| Sock lining    | Synthetic leather                                                                                       |               |                                                                                                         |      | Synthetic le | ather   | Synthetic leather                                                                        |                   |  |  |  |  |  |
| Insole binding | Synthetic leather                                                                                       |               |                                                                                                         |      | Synthetic le | ather   |                                                                                          | Synthetic leather |  |  |  |  |  |
| Heel           | gold                                                                                                    |               |                                                                                                         |      | gold         |         |                                                                                          | gold              |  |  |  |  |  |
| Platform       |                                                                                                         |               |                                                                                                         |      |              |         |                                                                                          |                   |  |  |  |  |  |
| Outsole        | ,                                                                                                       | natural       |                                                                                                         |      | natural      | 1       |                                                                                          | natural           |  |  |  |  |  |
| OUtsole edge   |                                                                                                         | natural       |                                                                                                         |      | natural      |         |                                                                                          | natural           |  |  |  |  |  |
| Top lift       | pa                                                                                                      | ale green     |                                                                                                         |      | yellow       |         |                                                                                          | rose              |  |  |  |  |  |
| Other          |                                                                                                         |               |                                                                                                         |      |              |         |                                                                                          |                   |  |  |  |  |  |
| Buckle         |                                                                                                         |               |                                                                                                         |      |              |         |                                                                                          |                   |  |  |  |  |  |
| lace           |                                                                                                         |               |                                                                                                         |      |              |         |                                                                                          |                   |  |  |  |  |  |
| zipper         |                                                                                                         |               |                                                                                                         |      |              |         |                                                                                          |                   |  |  |  |  |  |
| Other          | rhinrstones - flat, ab clear color, glass material<br>pearl - 5mm~10mm, ivory color<br>iron - 5mm, gold |               | rhinrstones - flat, ab clear color, glass material<br>pearl - 5mm~10mm, ivory color<br>iron - 5mm, gold |      |              |         | - flat, ab clear color, glass material<br> - 5mm~10mm, ivory color<br>  iron - 5mm, gold |                   |  |  |  |  |  |
| Stitching      |                                                                                                         |               |                                                                                                         |      |              |         |                                                                                          |                   |  |  |  |  |  |
| Remarks        |                                                                                                         |               |                                                                                                         |      |              |         |                                                                                          |                   |  |  |  |  |  |