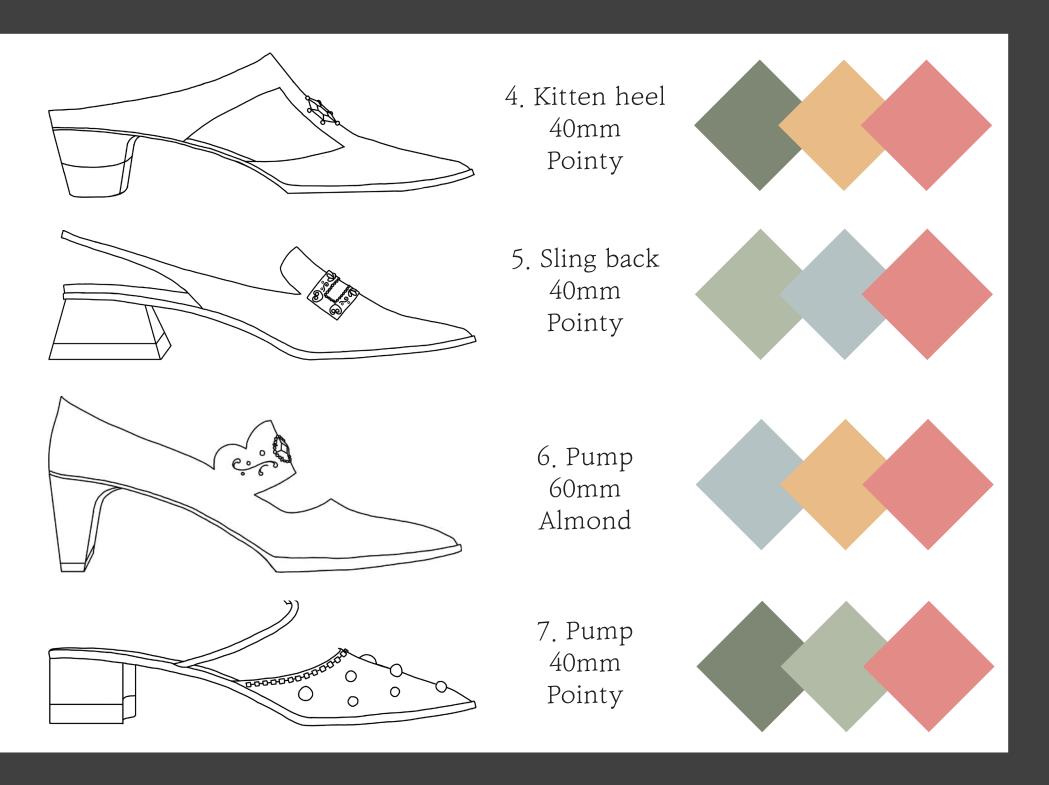

#### Brand Purpose

Good shoes take you to a better place

Uses rhinestones and pearls to give a classic and elegance look,

Low and medium heels, for reducing strain on feet

Use 30 mm to 70 mm heels

Shoes in this collection include loafers, ankle boots, Marry Janes, Kitten Hills, pumps, Sling backs and Mule.

# Line plan

3. Marry jane 40-60mm Round