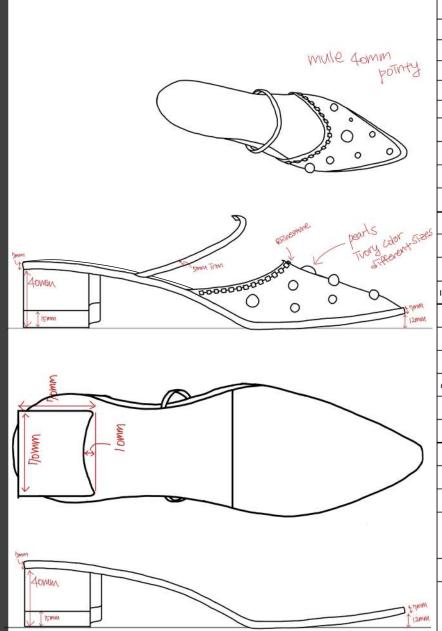

rial<br>pearl - 5mm, ivory color |              |       | rhinrstones - flat, ab clear color, glass material<br>pearl - 5mm, ivory color |  |  |  |  |
| Stitching      |                                                                                |                |        |                                                                                |              |       |                                                                                |  |  |  |  |
| Remarks        |                                                                                |                |        |                                                                                |              |       |                                                                                |  |  |  |  |





| Carpe Diem     |                                                                                                         |               |                                                                                                         |      |              |         |                                                                                          |                   |  |  |  |  |  |
|----------------|---------------------------------------------------------------------------------------------------------|---------------|---------------------------------------------------------------------------------------------------------|------|--------------|---------|------------------------------------------------------------------------------------------|-------------------|--|-