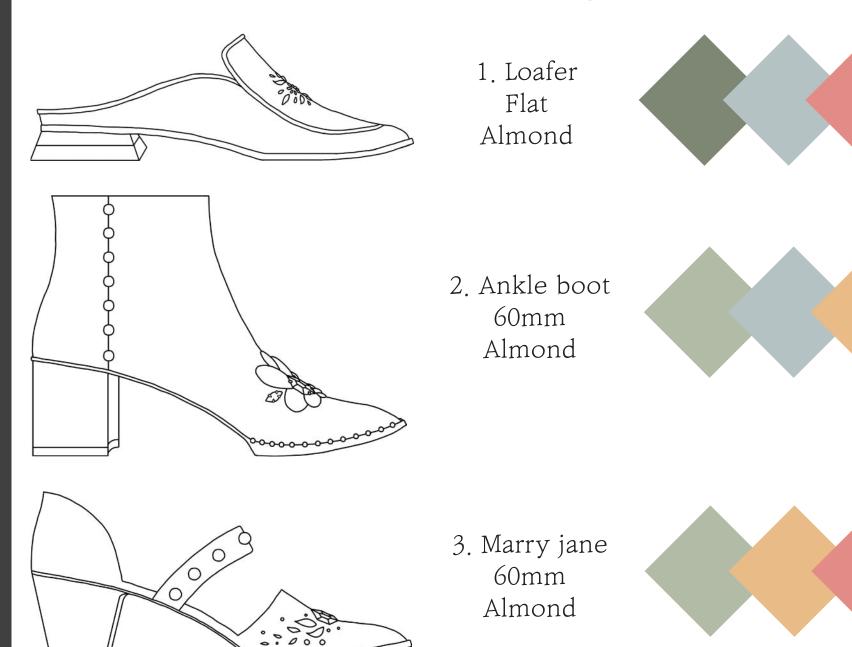

#### Brand Purpose

Good shoes take you to a better place

Uses rhinestones and pearls to give a classic and elegance look,

Low and medium heels, for reducing strain on feet

Use 30 mm to 70 mm heels

Shoes in this collection include loafers, ankle boots, Marry Janes, Kitten Hills, pumps, Sling backs and Mule.

# Line plan

3. Marry jane 40-60mm Round