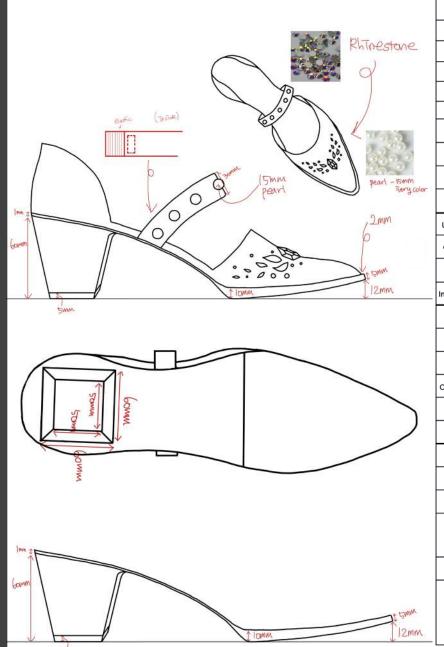

# Line plan

3. Marry jane 40-60mm Round

| Carpe Diem     |                                                                                                     |               |                                                                                                     |                   |              |                                                                                                     |                   |  |  |  |
|----------------|-----------------------------------------------------------------------------------------------------|---------------|-----------------------------------------------------------------------------------------------------|-------------------|--------------|-----------------------------------------------------------------------------------------------------|-------------------|--|--|--|
|                |                                                                                                     |               |                                                                                                     | Sample            | spec sh      | eet                                                                                                 |                   |  |  |  |
| Brand          | Carpe Diem                                                                                          | Issued date   | d date 2020.04.02                                                                                   |                   |              |                                                                                                     | _ ^               |  |  |  |
| style #        | 21SS105L                                                                                            | ETD           |                                                                                                     |                   | Request to   |                                                                                                     |                   |  |  |  |
| Size #         | 5 - 10                                                                                              | Last #        |                                                                                                     |                   |              |                                                                                                     |                   |  |  |  |
| Color way      | p                                                                                                   | ale green     |                                                                                                     |                   | baby bli     | ue                                                                                                  | rose              |  |  |  |
| Upper A        | Synt                                                                                                | hetic leather |                                                                                                     |                   | Synthetic le | ather                                                                                               | Synthetic leather |  |  |  |
| Upper B        |                                                                                                     |               |                                                                                                     |                   |              |                                                                                                     |                   |  |  |  |
| Upper 3        |                                                                                                     |               |                                                                                                     |                   |              |                                                                                                     |                   |  |  |  |
| Upper 4        |                                                                                                     |               |                                                                                                     |                   |              |                                                                                                     |                   |  |  |  |
| Upper lining   | Synt                                                                                                | hetic leather |                                                                                                     |                   | Synthetic le | ather                                                                                               | Synthetic leather |  |  |  |
| collar lining  |                                                                                                     |               |                                                                                                     |                   |              |                                                                                                     |                   |  |  |  |
| Sock lining    | Synthetic leather                                                                                   |               |                                                                                                     | Synthetic leather |              |                                                                                                     | Synthetic leather |  |  |  |
| Insole binding | Synthetic leather                                                                                   |               |                                                                                                     | Synthetic leather |              |                                                                                                     | Synthetic leather |  |  |  |
| Heel           | gold                                                                                                |               |                                                                                                     | gold              |              |                                                                                                     | gold              |  |  |  |
| Platform       |                                                                                                     |               |                                                                                                     |                   |              |                                                                                                     |                   |  |  |  |
| Outsole        |                                                                                                     | natural       |                                                                                                     |                   | natura       | I                                                                                                   | natural           |  |  |  |
| OUtsole edge   |                                                                                                     | natural       |                                                                                                     | natural           |              |                                                                                                     | natural           |  |  |  |
| Top lift       | p                                                                                                   | ale green     |                                                                                                     | Baby blue         |              |                                                                                                     | rose              |  |  |  |
| Other          |                                                                                                     |               |                                                                                                     |                   |              |                                                                                                     |                   |  |  |  |
| Buckle         |                                                                                                     |               |                                                                                                     |                   |              |                                                                                                     |                   |  |  |  |
| lace           |                                                                                                     |               |                                                                                                     |                   |              |                                                                                                     |                   |  |  |  |
| zipper         |                                                                                                     |               |                                                                                                     |                   |              |                                                                                                     |                   |  |  |  |
| Other          | rhinrstones - flat, ab clear color, glass material<br>gold resin - base<br>pearl - 5mm, ivory color |               | rhinrstones - flat, ab clear color, glass material<br>gold resin - base<br>pearl - 5mm, ivory color |                   |              | rhinrstones - flat, ab clear color, glass material<br>gold resin - base<br>pearl - 5mm, ivory color |                   |  |  |  |
| Stitching      |                                                                                                     |               |                                                                                                     |                   |              |                                                                                                     |                   |  |  |  |
| Remarks        |                                                                                                     |               |                                                                                                     |                   |              |                                                                                                     |                   |  |  |  |