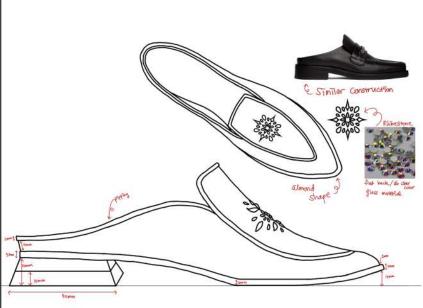

#### Brand Purpose

Good shoes take you to a better place

Uses rhinestones and pearls to give a classic and elegance look,

Low and medium heels, for reducing strain on feet

Use 30 mm to 70 mm heels

Shoes in this collection include loafers, ankle boots, Marry Janes, Kitten Hills, pumps, Sling backs and Mule.

# Line plan

3. Marry jane 40-60mm Round