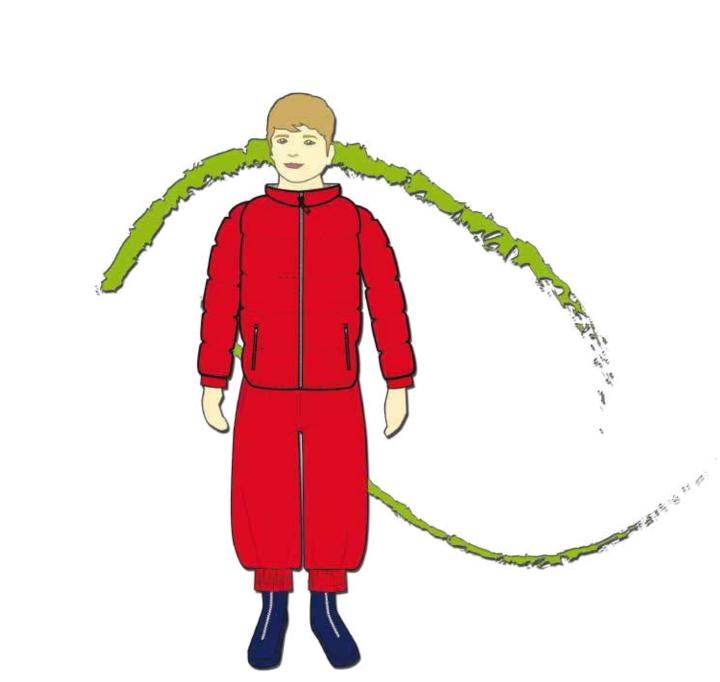

#### DESCRIPTION AND COMMENTS:

Hooded vest. Quited vest. Hooded pockets, with zip closure. Front zip opening.