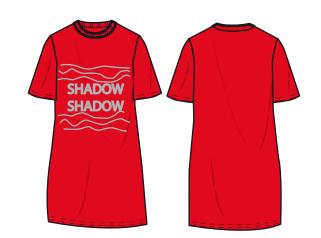

| WINTER'21           | STYLE REF.: ts002      | ORDER COLOR: 002 Primary red | SAMPLING DETAILS DATE: | 25/02/2020 |           |
|---------------------|------------------------|------------------------------|------------------------|------------|-----------|
| SUPPLIER: MAX       | FABRIC: KNIT 120 gr/m2 | COMPOSITION: 100% CO         | FITTING DETAILS DATE:  |            | LAURA MIR |
| ORIGINAL SAMPLE:    |                        |                              | SMS FOB DATE:          |            |           |
| SKETCH AND DETAILS: |                        | DESCRIPTION AND COMMENTS:    |                        |            |           |

### DESCRIPTION AND COMMENTS:

Short t-shirt with letter relief on front. Ribs collar.