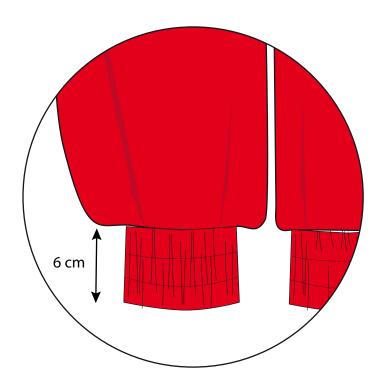

### DESCRIPTION AND COMMENTS:

Wide trousers cut below the knee. Elastic stitching on waist and legs.

### **Details:**

- Elastic stitching 3cm.

| SIMS COLOURY | VAY INFO      |                   |           |
|--------------|---------------|-------------------|-----------|
| COLOR ORDER  | COLOR GARMENT | SEW THREAD        | STITCHING |
| 001          | Primary blue  | Cotton thread DTM | yellow    |