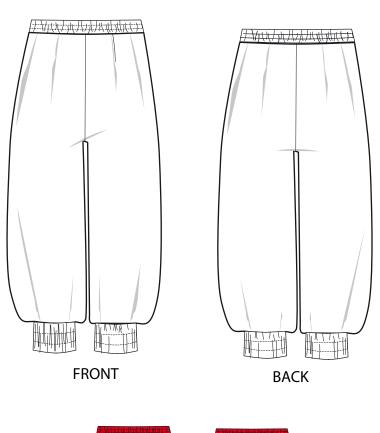

# FRONT BACK

SKETCH AND DETAILS:

### DESCRIPTION AND COMMENTS:

Wide trousers cut below the knee. Elastic stitching on waist and legs.