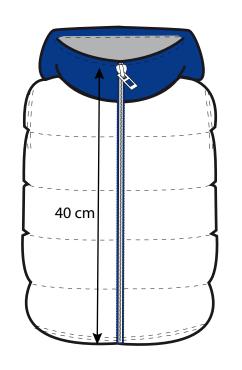

---|----------------|
| Primary green  | Primary blue   | Primary red    |

#### TRIMMINGS

Metal Zip 5#. Color Black. 8cm long x3. 40cm long x1.

# SMS LABELING INFO

Tag with the embroidery brand (DTM) and a little size tag. Placement: centered in the interior vest.

LAURA MIR ;

| WINTER '21       | STYLE REF.: vs001      | ORDER COLOR: 000 Primary White | SAMPLING DETAILS DATE: | 25/02/2020 |           |
|------------------|------------------------|--------------------------------|------------------------|------------|-----------|
| SUPPLIER: MAX    | FABRIC: Nylon 180gr/m2 | COMPOSITION: 100% Nylon        | FITTING DETAILS DATE:  |            | LAURA MIR |
| ORIGINAL SAMPLE: |                        |                                | SMS FOB DATE:          |            |           |













| WINTER'21        | STYLE REF.: jk001      | ORDER COLOR: 002 Primary red | SAMPLING DETAILS DATE: | 25/02/2020 |           |  |
|------------------|------------------------|------------------------------|------------------------|------------|-----------|--|
| SUPPLIER: MAX    | FABRIC: Nylon 180gr/m2 | COMPOSITION: 100% Nylon      | FITTING DETAILS DATE:  |            | LAURA MIR |  |
| ORIGINAL SAMPLE: |                        |                              | SMS FOB DATE:          |            |           |  |
|                  |                        |                              |                        |            |           |  |

| SKETCH AND DETAIL | : |
|-------------------|---|
|                   |   |



Hooded jacket. Quited vest. Two pockets in front with zi