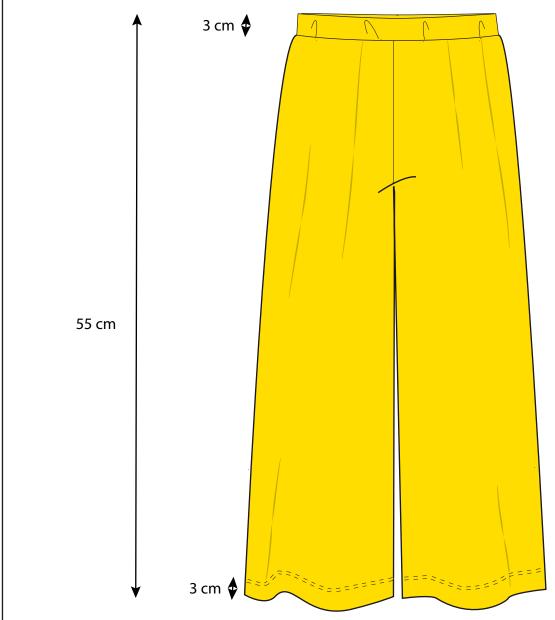

### DESCRIPTION AND COMMENTS:

Wide trousers cut below the knee. Elastic stitching on waist and legs.

### SMS LABELING INFO

Tag with the embroidery brand (DTM) and a little size tag. Placement: centered in the interior Trousers.

| [                               |                           |                               | 1                      |            |                |
|---------------------------------|---------------------------|-------------------------------|------------------------|------------|----------------|
| WINTER '21                      | STYLE REF.: tr001         | ORDER COLOR: 001 Primary blue | SAMPLING DETAILS DATE: | 25/02/2020 |                |
| SUPPLIER: MAX                   | HABRIC: Velvet   120 gr/r | m2 COMPOSITION: 100% CO       | FITTING DETAILS DATE:  |            | LAURA MIR      |
| ORIGINAL SAMPLE:                |                           |                               | SMS FOB DATE:          |            |                |
| MORE DETAILS FOR MORE CLEAR INI | FO:                       | DESCRIPTION AND COMMENTS      | :                      |            |                |
| 55 cm                           | 3 cm                      |                               |                        | PANTONE    | Primary yellow |