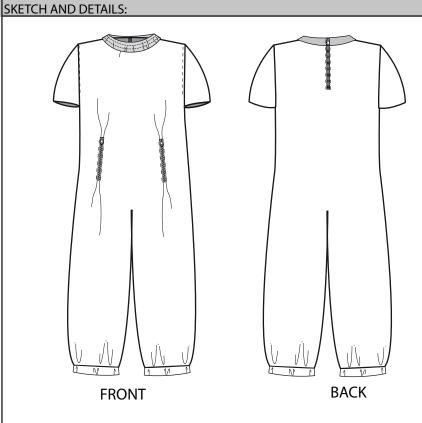

#### **DESCRIPTION AND COMMENTS:**

Short sleeve jumpsuit. Swan neck stitchings on the legs. Adjustments of two front zippers. Zip back closure.