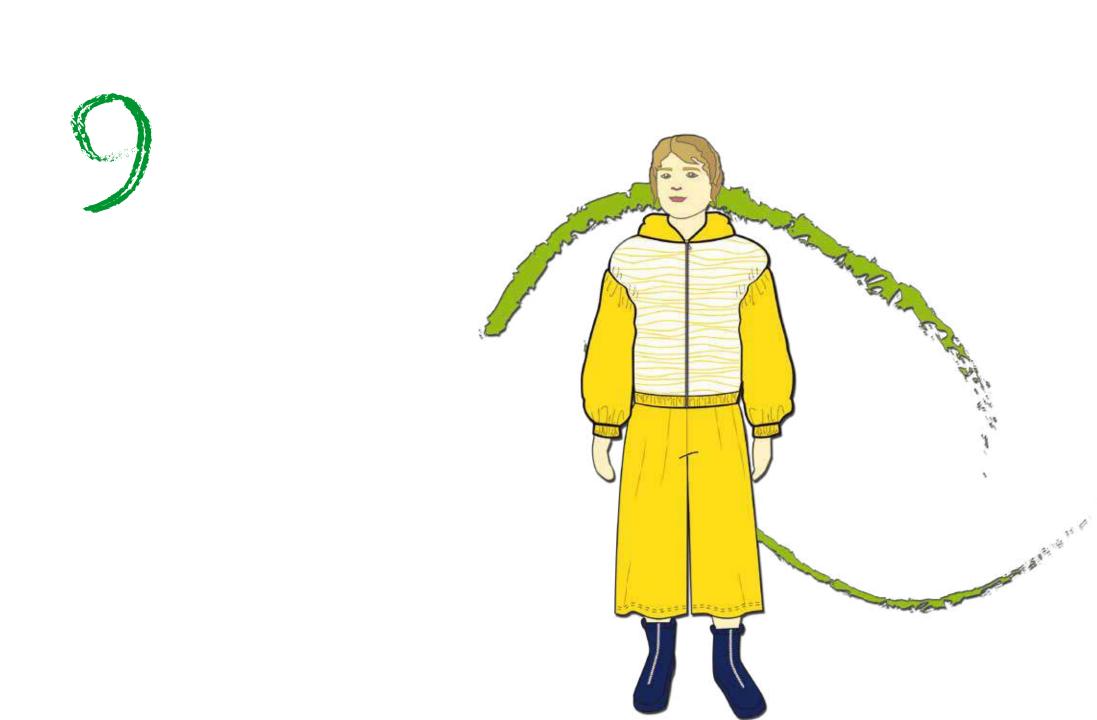

#### DESCRIPTION AND COMMENTS:

Bomber jacket with hood. Front opening with zip. Puffy spots finished with cuffs. Elastic stitching waist. Second fabric: tulle with embroidery.