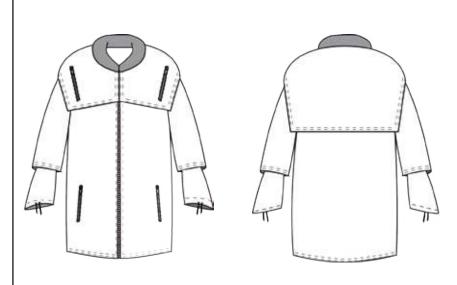

#### DESCRIPTION AND COMMENTS:

Coat three colors. With cape and front zippers. Double sleeve with lanyard closure. Padded collar.

### **Inside Garments:**

- Blue inner lining. On one sleeve red inner. Other sleeve yellow inner.

#### **Details:**

- Quited Collar
- Zip poquets. And frontal zip closer.