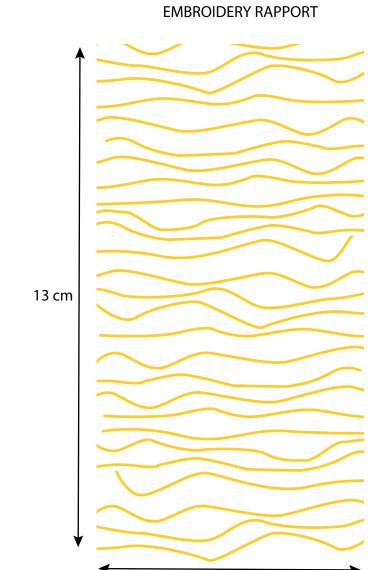

### **TOTAL RAPPORT**

TULLE RELIEF reference embroidery

color 002. Primary red PANTONE 485 CP

| WINTER'21        | STYLE REF.: dr001       | ORDER COLOR: 002 Primary red | SAMPLING DETAILS DATE: | 25/02/2020 |           |
|------------------|-------------------------|------------------------------|------------------------|------------|-----------|
| SUPPLIER: MAX    | FABRIC: KNIT 12 0 gr/m2 | COMPOSITION: 100% CO         | FITTING DETAILS DATE:  |            | LAURA MIR |
| ORIGINAL SAMPLE: |                         |                              | SMS FOB DATE:          |            |           |

# RAPPORT EMBROIDERY

MORE DETAILS FOR MORE CLEAR INFO:

# POSITIONAL EMBROIDERY

TULLE RELIEF reference embroidery

| WINTER'21        | STYLE REF.: Ig002      | ORDER COLOR: 000 Primary White | SAMPLING DETAILS DATE: | 25/02/2020 |           |
|------------------|------------------------|--------------------------------|------------------------|------------|-----------|
| SUPPLIER: MAX    | FABRIC: KNIT 180 gr/m2 | COMPOSITION: 90% PA- 10% EA    | FITTING DETAILS DATE:  |            | LAURA MIR |
| ORIGINAL SAMPLE: |                        |                                | SMS FOB DATE:          |            |           |