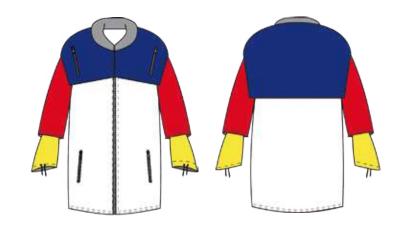

#### DESCRIPTION AND COMMENTS:

Coat three colors. With cape and front zippers. Double sleeve with lanyard closure. Padded collar.

### **Inside Garments:**

- Blue inner lining. On one sleeve red inner. Other sleeve yellow inner.

#### **Details:**

- Quited Collar
- Zip poquets. And frontal zip closer.

| LINNING | COLLAR | SLEEVE 01 | SLEEVE 02 |
|---------|--------|-----------|-----------|
| blue    | grey   | red       | blue      |