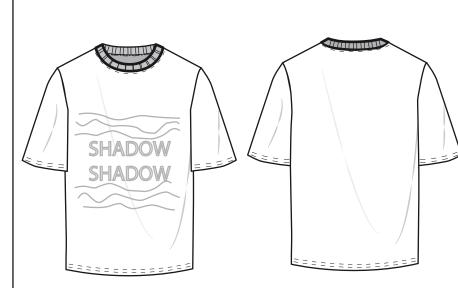

**FRONT** 

**BACK** 

SKETCH AND DETAILS:

Short t-shirt with letter relief on front. Rib collar.