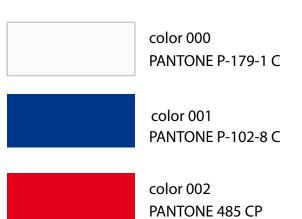

Para el próximo winter, la colección representa el **concepto LIGTH** en la repetición de 4 colores llamados "primary". La diseñadora se inspira en los colores luz, aquellos que se denominan RGB: red, green and blue. Aparecen juntamente con color blanco y amarillo, dos tonos que le recuerdan también a la propia luz.