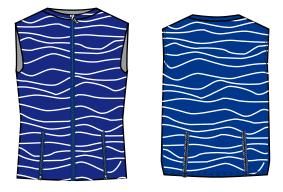

| WINTER'21        | STYLE REF.: vt002 ORDER COLOR: 001 Primary Blue | SAMPLING DETAILS DATE: | 25/02/20 |           |
|------------------|-------------------------------------------------|------------------------|----------|-----------|
| SUPPLIER: MAX    | FABRIC: NYLON 120 gr/m2 COMPOSITION: 100% Nylon | FITTING DETAILS DATE:  |          | LAURA MIR |
| ORIGINAL SAMPLE: |                                                 | SMS FOB DATE:          |          |           |

FRONT BACK

#### DESCRIPTION AND COMMENTS:

Total print vest with straight shape style. Front opening with zip. Openings on the waistband with zippers. Lining inside.