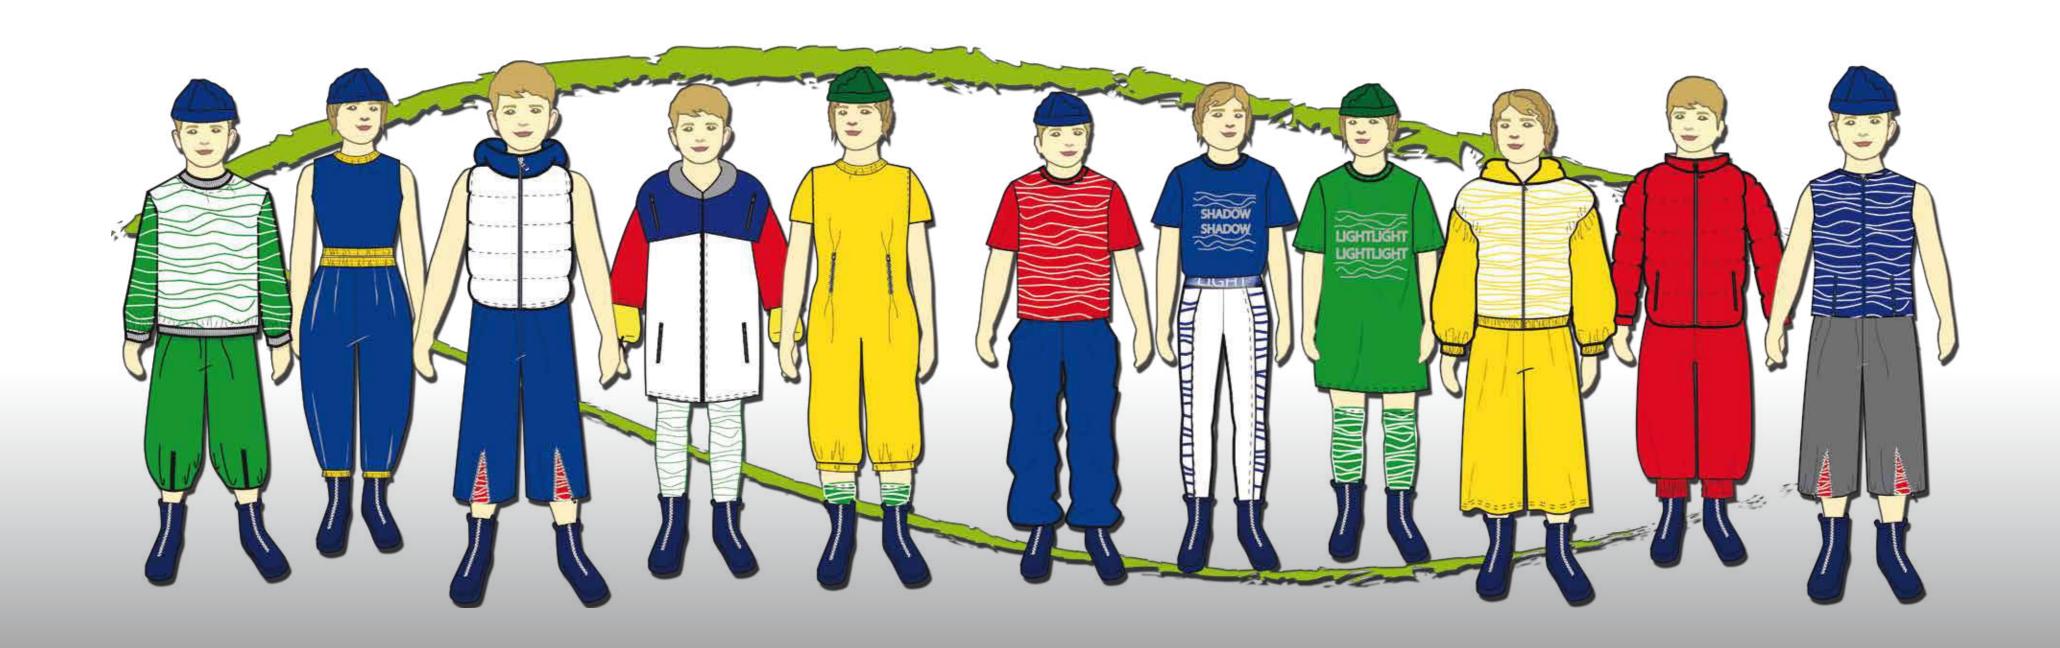

Para el invierno 2021 la diseñadora Laura Muir presenta una colección infantil inspirada en estos dos conceptos: LIGTH & SHADOW.

La colección va dirigida hacia un target de una de edad de 8 años aproximadamente. Presenta prendas tanto para niña como para niño con un estilo sport donde podemos ver prendas que puedan llevar ambos sexos. La colección está planteada para un público informal, pensada para niños que puedan estar cómodos con prendas elásticas, suaves y deshaogadas. Laura ha escogido tejidos como el algodón, tanto para camisetas como sudaderas, el terciopelo en pantalones y tops, el nylon también aparece en pantalones, chaquetas, abrigo y chalecos. Y finalmente en detalles, aparece el tull con bordados, prints y fornituras como las cremalleras.

Para el próximo winter, la colección representa el **concepto LIGTH** en la repetición de 4 colores llamados "primary". La diseñadora se inspira en los colores luz, aquellos que se denominan RGB: red, green and blue. Aparecen juntamente con color blanco y amarillo, dos tonos que le recuerdan también a la propia luz.

El concepto SHADOW aparece representado en perqueños detalles comos los relieves marcados tanto en camisetas como vestidos, son prints posicionales que según el punto de vista hacen unas sombras u otras. Este juego de "cambio de sombras" lo acompaña también en varias aberturas y cierres con cremalleras en otro juego de "abrir y cerrar" que transmite el encender y apagar de la luz.

Por último, aparece también un fenómeno como los rayos de luz representados en prints de líneas que podemos ver tanto en detalles de camisetas como en bordados.

War Ro. Par

| WINTER'21        | STYLE REF.: ts001      | ORDER COLOR: 002 Primary Red | SAMPLING DETAILS DATE: | 25/02/2020 |           |
|------------------|------------------------|------------------------------|------------------------|------------|-----------|
| SUPPLIER: MAX    | FABRIC: KNIT 120 gr/m2 | COMPOSITION: 100% CO         | FITTING DETAILS DATE:  |            | LAURA MIR |
| ORIGINAL SAMPLE: |                        |                              | SMS FOB DATE:          |            |           |