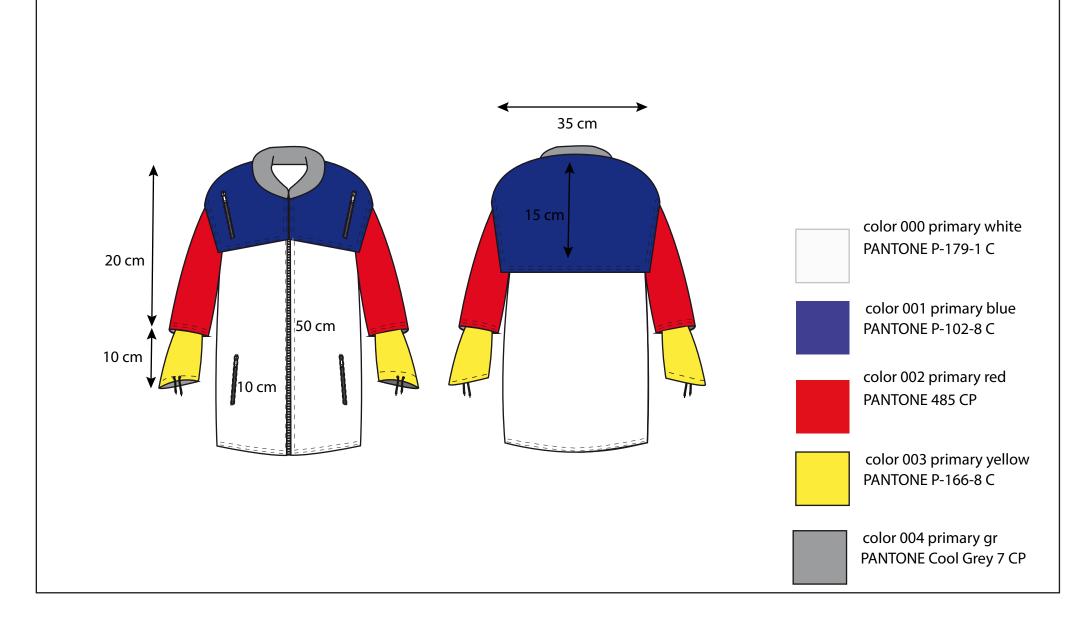

# **EMBROIDERY FABRIC**

TULLE RELIEF reference embroidery

color 003 PANTONE

color 003 primary yellow PANTONE P-166-8 C

| WINTER '21       | STYLE REF.: ct001      | ORDER COLOR: 000 Primary White | SAMPLING DETAILS DATE: | 25/02/2020 |           |
|------------------|------------------------|--------------------------------|------------------------|------------|-----------|
| SUPPLIER: MAX    | FABRIC: Nylon 200gr/m2 | COMPOSITION: 100% Nylon        | FITTING DETAILS DATE:  |            | LAURA MIR |
| ORIGINAL SAMPLE: |                        |                                | SMS FOB DATE:          |            |           |

BACK **FRONT** 

#### DESCRIPTION AND COMMENTS:

Coat three colors. With cape and front zippers. Double sleeve with lanyard closure. Padded collar.

# **Regarding Workmanship:**

- In plain stich machine make 5 stitchies per 1 cm.
- Sew garment matching base color.
- Use owerlock of two nedles in closing seams
- All seams must be turned back.
- Double check all thread tension machinery, all seams has elasticity. The thread never should be broken when you stretch the seam.
- All seams are of a needle sewn to 1 cm. Exceptionally the finishes of the sleeves and the layer.

### **Inside Garments:**

- Blue inner lining. On one sleeve red inner. Other sleeve yellow inner.

#### **Details:**

- Quited Collar
- Zip poquets. And frontal zip closer.

#### SMS COLOURWAY INFO

| COLOR ORDER | COLOR GARMENT | COLOR ZIP | SEW THREAD        | LANYARD |  |
|-------------|---------------|-----------|-------------------|---------|--|
| 000         | Primary White | black     | Cotton thread DTM | black   |  |
|             |               |           |                   |         |  |

| LINNING | COLLAR | SLEEVE 01 | SLEEVE 02 |
|---------|--------|-----------|-----------|
| blue    | grey   | red       | blue      |

#### **TRIMMINGS**

Metal Zip 5#. Color Black.10cm x4u. 50cm x1u.

Lanyards Black 15 cm long x 2u.

Black eyelets 8mm. x 4u

# SMS LABELING INFO

Tag with the embroidery brand (DTM) and a little size tag. Placement: centered in the interior coat.

**LAURA MIR** 

| WINTER '21                      | STYLE REF.: LgSw00     | ORDER COLOR: 000 Primary White | SAMPLING DETAILS DATE: | 25/02/2020 |           |
|---------------------------------|------------------------|--------------------------------|------------------------|------------|-----------|
| SUPPLIER: MAX                   | FABRIC: Nylon 200gr/m2 | COMPOSITION: 100% Nylon        | FITTING DETAILS DATE:  |            | LAURA MIR |
| ORIGINAL SAMPLE:                |                        | •                              | SMS FOB DATE:          |            |           |
| MORE DETAILS FOR MORE CLEAR INF | O:                     | DESCRIPTION AND COMMENTS:      |                        |            |           |
|                                 |                        |                                |                        |            |           |
|                                 |                        |                                |                        |            |           |
|                                 |                        |                                |                        |            |           |