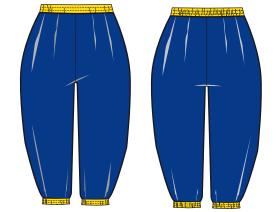

| WINTER'21        | STYLE REF.: tr003     | ORDER COLOR: 001 Primary blue | SAMPLING DETAILS DATE: | 25/02/2020 |           |
|------------------|-----------------------|-------------------------------|------------------------|------------|-----------|
| SUPPLIER: MAX    | FABRIC: NYLON 180 gr/ | m2 COMPOSITION: 100% nylon    | FITTING DETAILS DATE:  |            | LAURA MIR |
| ORIGINAL SAMPLE: |                       |                               | SMS FOB DATE:          |            |           |

Sport Trousers. Tight mesh style. Trousers with mid-leg cut. Finished with elastic stitching and zip at the bottom. Opening with zippers on the legs, interior fabric print lining.