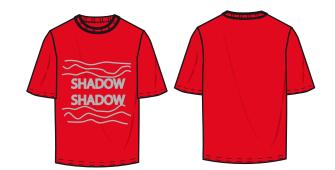

**FRONT** 

**BACK** 

SKETCH AND DETAILS:

Short t-shirt with letter relief on front. Rib collar.