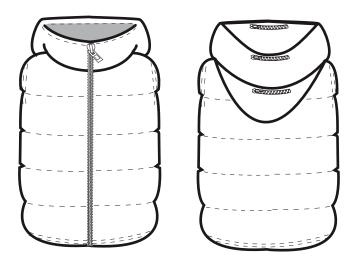

| WINTER'21        | STYLE REF.: vs001      | ORDER COLOR: 000 Primary White | SAMPLING DETAILS DATE: | 25/02/2020 |           |
|------------------|------------------------|--------------------------------|------------------------|------------|-----------|
| SUPPLIER: MAX    | FABRIC: Nylon 180gr/m2 | COMPOSITION: 100% Nylon        | FITTING DETAILS DATE:  |            | LAURA MIR |
| ORIGINAL SAMPLE: |                        |                                | SMS FOB DATE:          |            |           |

**FRONT** 

**BACK** 

#### DESCRIPTION AND COMMENTS:

Hooded vest. Quited vest. Hooded pockets, with zip closure. Front zip opening.