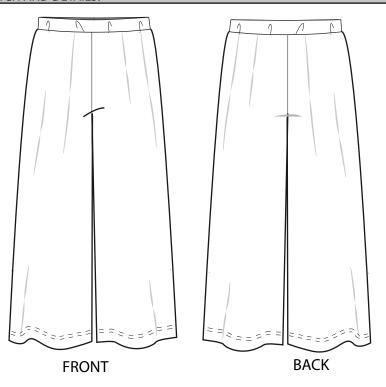

## DESCRIPTION AND COMMENTS:

Long Sport Trousers. Tight mesh style. With front pockets. Finished with elastic ribs at the bottom.