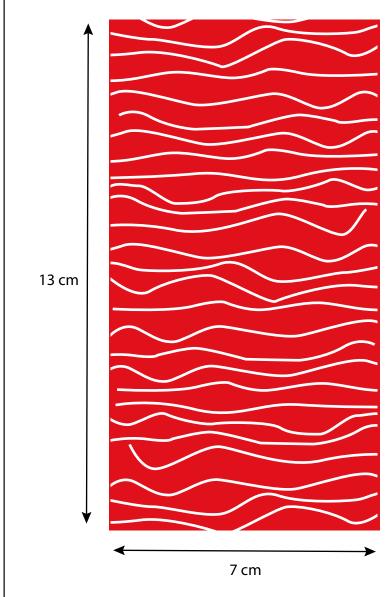

Por último, aparece también un fenómeno como los rayos de luz representados en prints de líneas que podemos ver tanto en detalles de camisetas como en bordados.

War Ro. Par

| WINTER'21        | STYLE REF.: ts001      | ORDER COLOR: 002 Primary Red | SAMPLING DETAILS DATE: | 25/02/2020 |           |
|------------------|------------------------|------------------------------|------------------------|------------|-----------|
| SUPPLIER: MAX    | FABRIC: KNIT 120 gr/m2 | COMPOSITION: 100% CO         | FITTING DETAILS DATE:  |            | LAURA MIR |
| ORIGINAL SAMPLE: |                        |                              | SMS FOB DATE:          |            |           |

### SMS LABELING INFO

Tag with the embroidery brand (DTM) and a little size tag. Placement: centered in the interior T-shirt.

LAURA MIR

8

| WINTER '21<br>SUPPLIER: MAX<br>ORIGINAL SAMPLE: | STYLE REF.: ts001<br>FABRIC: KNIT 120 gr/n | ORDER COLOR: 002 Primary Rec<br>n2 COMPOSITION: 100% CO | SAMPLING DETAILS DATE: FITTING DETAILS DATE: SMS FOB DATE: | 25/02/2020                       | LAURA MIR                    |
|-------------------------------------------------|--------------------------------------------|---------------------------------------------------------|------------------------------------------------------------|----------------------------------|------------------------------|
| MORE DETAILS FOR MORE CLEAR II                  | NFO:                                       | DESCRIPTION AND COMME                                   |                                                            |                                  |                              |
| 13 cm 5 cm                                      | SH. SH.                                    |                                                         |                                                            | POSITIONAL  RELIEF reference art |                              |
|                                                 |                                            | 15 cm                                                   |                                                            |                                  | )2. Primary red<br>NE 485 CP |