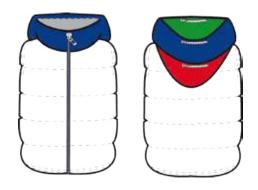

# SMS COLOURWAY INFO

|             |               | _         |                   |               |
|-------------|---------------|-----------|-------------------|---------------|
| COLOR ORDER | COLOR GARMENT | COLOR ZIP | SEW THREAD        | COLOR LINNING |
| 000         | Primary White | black     | Cotton thread DTM | Primary blue  |

| COLOR pocket 1 | COLOR pocket 2 | COLOR pocket 3 |
|----------------|----------------|----------------|
| Primary green  | Primary blue   | Primary red    |