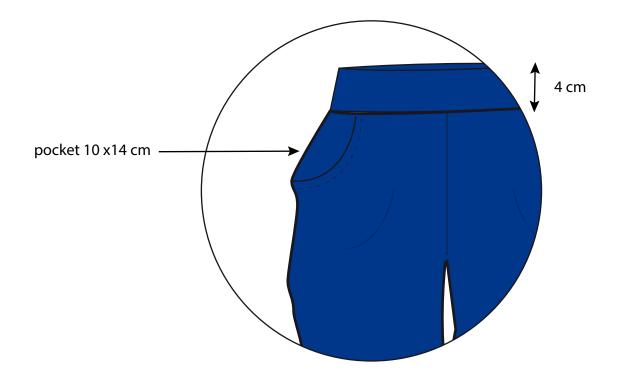

## DESCRIPTION AND COMMENTS:

Long Sport Trousers. Tight mesh style. With front pockets. Finished with elastic ribs at the bottom.

# **Details:**

- The elastic rib is 2 cm wide.