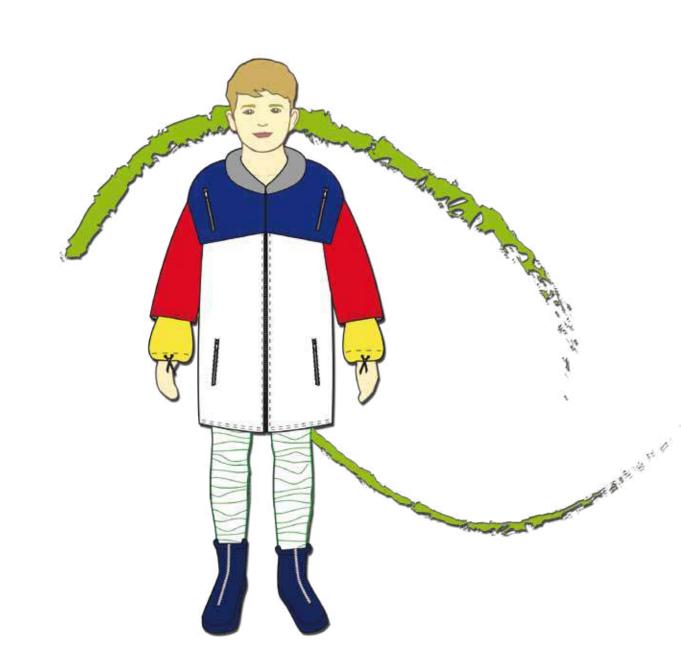

#### DESCRIPTION AND COMMENTS:

Coat three colors. With cape and front zippers. Double sleeve with lanyard closure. Padded collar.

### **Inside Garments:**

- Blue inner lining. On one sleeve red inner. Other sleeve yellow inner.

#### **Details:**

- Quited Collar
- Zip poquets. And frontal zip closer.