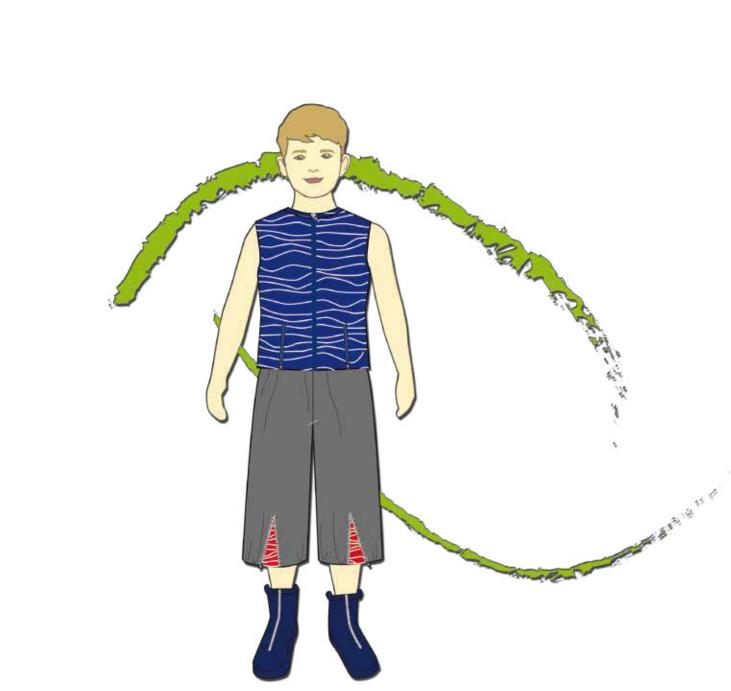

Sleeveless Top with waist cut and perkins neck with elastic stitching.

### DESCRIPTION AND COMMENTS:

Wide trousers cut below the knee. Elastic stitching on waist and legs.