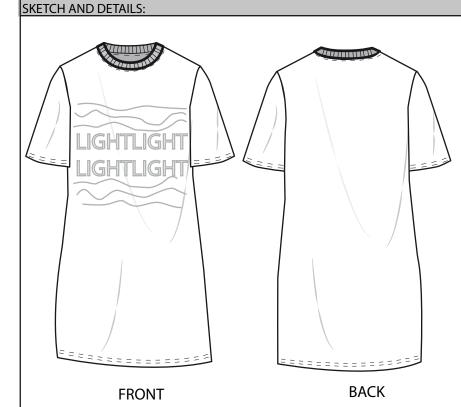

| WINTER '21       | STYLE REF.: dr002       | ORDER COLOR: 002 Primary red | SAMPLING DETAILS DATE: | 25/02/2020 |           |
|------------------|-------------------------|------------------------------|------------------------|------------|-----------|
| SUPPLIER: MAX    | FABRIC: KNIT 12 0 gr/m2 | COMPOSITION: 100% CO         | FITTING DETAILS DATE:  |            | LAURA MIR |
| ORIGINAL SAMPLE: |                         |                              | SMS FOB DATE:          |            |           |

### DESCRIPTION AND COMMENTS:

Short Dress with letter relief on front, Rib collar.