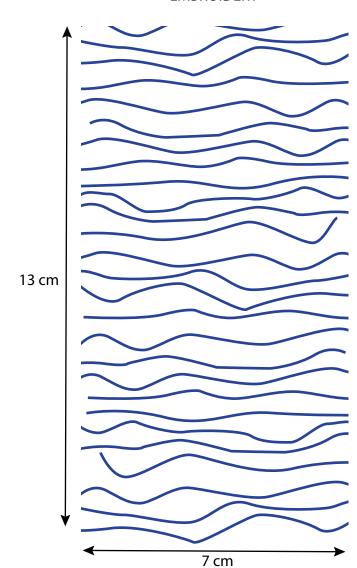

# RAPPORT EMBROIDERY

MORE DETAILS FOR MORE CLEAR INFO:

# POSITIONAL EMBROIDERY

TULLE RELIEF reference embroidery

| WINTER'21        | STYLE REF.: Ig002      | ORDER COLOR: 000 Primary White | SAMPLING DETAILS DATE: | 25/02/2020 |           |
|------------------|------------------------|--------------------------------|------------------------|------------|-----------|
| SUPPLIER: MAX    | FABRIC: KNIT 180 gr/m2 | COMPOSITION: 90% PA- 10% EA    | FITTING DETAILS DATE:  |            | LAURA MIR |
| ORIGINAL SAMPLE: |                        |                                | SMS FOB DATE:          |            |           |