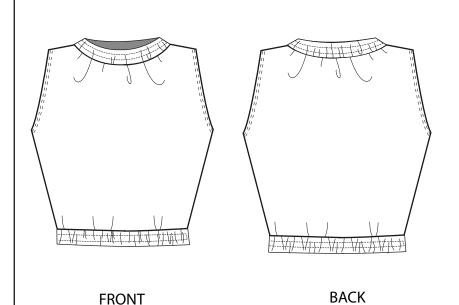

**FRONT** 

**BACK** 

SKETCH AND DETAILS:

Short t-shirt with letter relief on front. Rib collar.