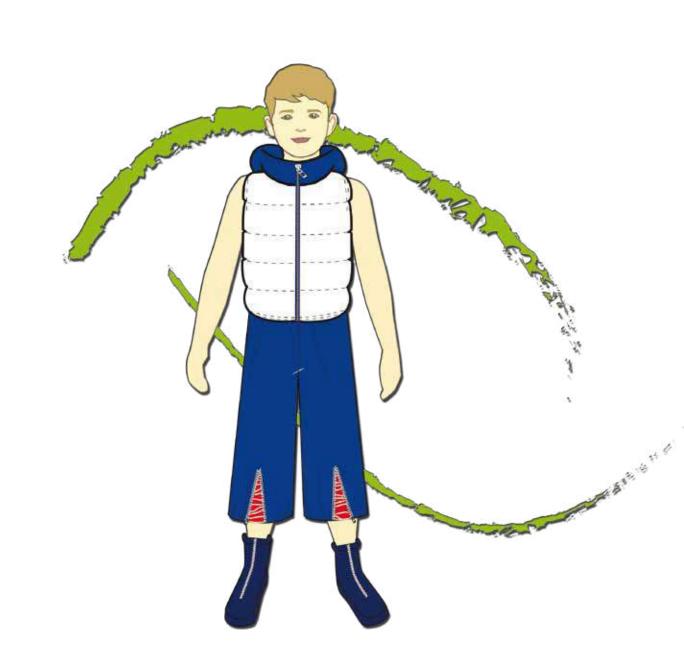

Para el invierno 2021 la diseñadora Laura Muir presenta una colección infantil inspirada en estos dos conceptos: LIGTH & SHADOW.

La colección va dirigida hacia un target de una de edad de 8 años aproximadamente. Presenta prendas tanto para niña como para niño con un estilo sport donde podemos ver prendas que puedan llevar ambos sexos. La colección está planteada para un público informal, pensada para niños que puedan estar cómodos con prendas elásticas, suaves y deshaogadas. Laura ha escogido tejidos como el algodón, tanto para camisetas como sudaderas, el terciopelo en pantalones y tops, el nylon también aparece en pantalones, chaquetas, abrigo y chalecos. Y finalmente en detalles, aparece el tull con bordados, prints y fornituras como las cremalleras.

El concepto SHADOW aparece representado en perqueños detalles comos los relieves marcados tanto en camisetas como vestidos, son prints posicionales que según el punto de vista hacen unas sombras u otras. Este juego de "cambio de sombras" lo acompaña también en varias aberturas y cierres con cremalleras en otro juego de "abrir y cerrar" que transmite el encender y apagar de la luz.