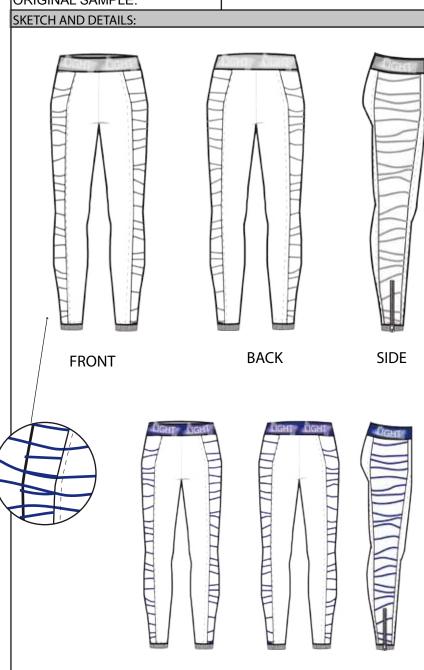

| WINTER'21        | STYLE REF.: Ig001      | ORDER COLOR: 000 Primary white | SAMPLING DETAILS DATE: | 25/02/2020 |           |
|------------------|------------------------|--------------------------------|------------------------|------------|-----------|
| SUPPLIER: MAX    | FABRIC: KNIT 180 gr/m2 | COMPOSITION: 90% PA- 10% EA    | FITTING DETAILS DATE:  |            | LAURA MIR |
| ORIGINAL SAMPLE: |                        |                                | SMS FOB DATE:          |            |           |

#### DESCRIPTION AND COMMENTS:

Sport Leggins. Tight mesh style. With side texture in tull fabric with rapport emboridery. Print on the waistband. Finished with rib and zip at the bottom.

#### **Details:**

- Stitched tulle with embroidery
- The waistband is 4 cm wide.
- The zid is 10 cm long.
- The elastic rib is 2 cm wide.

| SMS COLOUR        | SMS COLOURWAY INFO |              |                   |           |       |                |  |  |  |  |
|-------------------|--------------------|--------------|-------------------|-----------|-------|----------------|--|--|--|--|
| COLOR ORDER       | COLOR GARMENT      | COLOR RIB    | SEW THREAD        | COLOR ZIP | TULLE | RY<br>EMBROIDE |  |  |  |  |
| 000 Primary White |                    | Primary blue | Cotton thread DTM | black     | white | blue           |  |  |  |  |

MORE DETAILS FOR MORE CLEAR INFO:

**DESCRIPTION AND COMMENTS:** 

# **POSITIONAL PRINT**

| WINTER '21       | STYLE REF.: Ig001      | ORDER COLOR: 000 Primary white | SAMPLING DETAILS DATE: | 25/02/2020 |           |
|------------------|------------------------|--------------------------------|------------------------|------------|-----------|
| SUPPLIER: MAX    | FABRIC: KNIT 205 gr/m2 | COMPOSITION: 90% PA- 10% EA    | FITTING DETAILS DATE:  |            | LAURA MIR |
| ORIGINAL SAMPLE: |                        |                                | SMS FOB DATE:          |            |           |