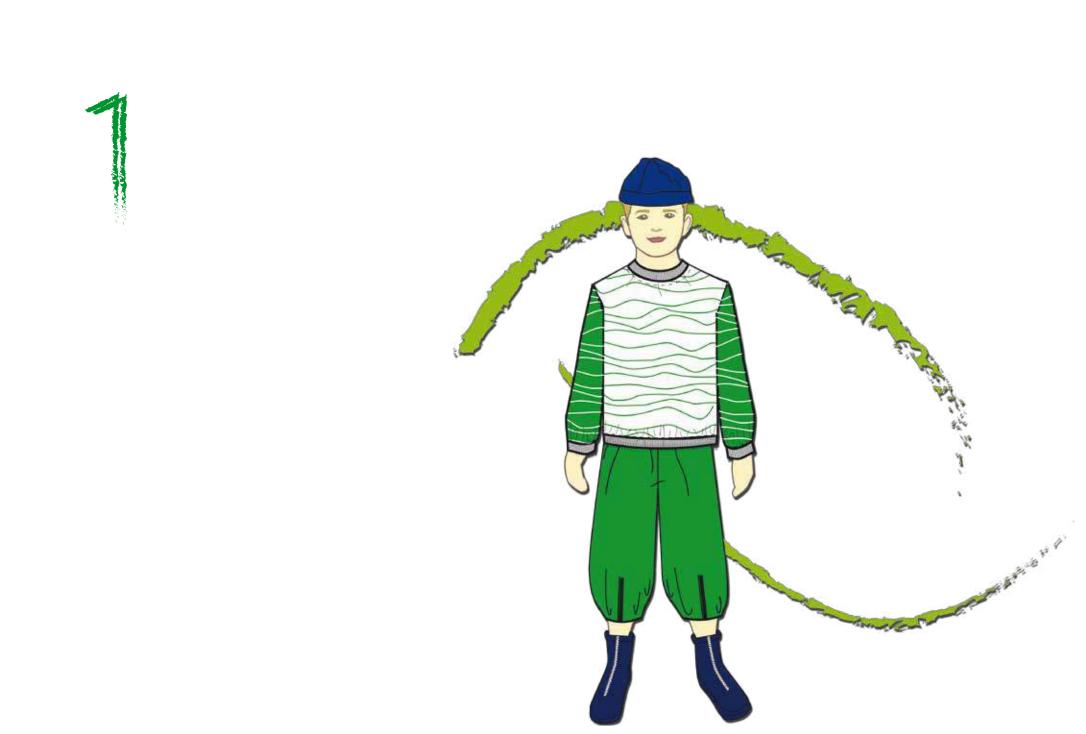

Para el invierno 2021 la diseñadora Laura Muir presenta una colección infantil inspirada en estos dos conceptos: LIGTH & SHADOW.

La colección va dirigida hacia un target de una de edad de 8 años aproximadamente. Presenta prendas tanto para niña como para niño con un estilo sport donde podemos ver prendas que puedan llevar ambos sexos. La colección está planteada para un público informal, pensada para niños que puedan estar cómodos con prendas elásticas, suaves y deshaogadas. Laura ha escogido tejidos como el algodón, tanto para camisetas como sudaderas, el terciopelo en pantalones y tops, el nylon también aparece en pantalones, chaquetas, abrigo y chalecos. Y finalmente en detalles, aparece el tull con bordados, prints y fornituras como las cremalleras.

Para el próximo winter, la colección representa el **concepto LIGTH** en la repetición de 4 colores llamados "primary". La diseñadora se inspira en los colores luz, aquellos que se denominan RGB: red, green and blue. Aparecen juntamente con color blanco y amarillo, dos tonos que le recuerdan también a la propia luz.