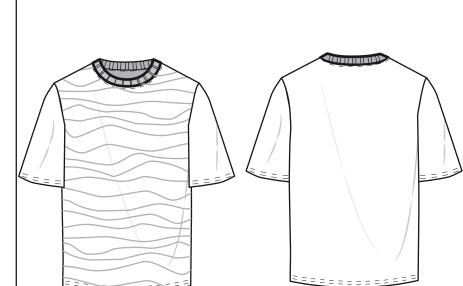

### DESCRIPTION AND COMMENTS:

Short t-shirt with letter relief on front. Ribs collar.