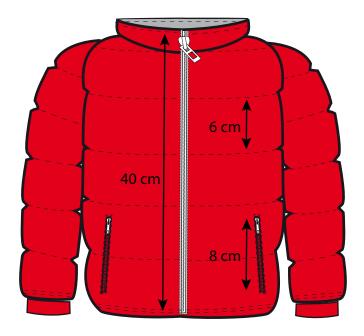

| WINTER'21        | STYLE REF.: jk001      | ORDER COLOR: 002 Primary red | SAMPLING DETAILS DATE: | 25/02/2020 |           |  |
|------------------|------------------------|------------------------------|------------------------|------------|-----------|--|
| SUPPLIER: MAX    | FABRIC: Nylon 180gr/m2 | COMPOSITION: 100% Nylon      | FITTING DETAILS DATE:  |            | LAURA MIR |  |
| ORIGINAL SAMPLE: |                        |                              | SMS FOB DATE:          |            |           |  |
|                  |                        |                              |                        |            |           |  |

| SKETCH AND DETAIL | : |
|-------------------|---|
|                   |   |

Hooded jacket. Quited vest. Two pockets in front with zip closers. Front zip opening.

# **Regarding Workmanship:**

- In plain stich machine make 5 stitchies per 1 cm.
- Sew garment matching base color.
- Use owerlock of two nedles in closing seams
- All seams must be turned back.
- Double check all thread tension machinery, all seams has elasticity. The thread never should be broken when you stretch the seam.
- All seams are of a needle sewn to 1 cm. Exceptionally the hooded and finishes of the shoulders and waist. They are two needles.

#### **Inside Garments:**

- Red inner lining.

#### **Details:**

- Body seam every 5 cm
- Quited Collar and Body
- Zip pocket in hooded. And zip closer in front.

# SMS COLOURWAY INFO

| COLOR ORDER | COLOR GARMENT | COLOR ZIP | SEW THREAD        | COLOR LINNING |
|-------------|---------------|-----------|-------------------|---------------|
| 002         | Primary red   | black     | Cotton thread DTM | Primary red   |

#### **TRIMMINGS**

Metal Zip 5#. Color Black. 8cm long x2. 40cm long x1.