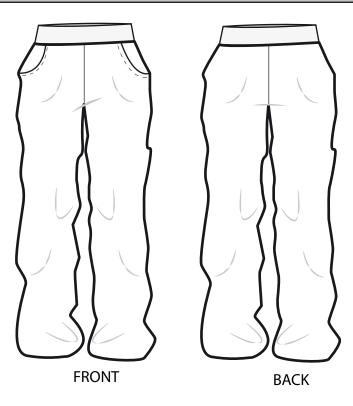

## DESCRIPTION AND COMMENTS:

Long Sport Trousers. Tight mesh style. With front pockets. Finished with elastic ribs at the bottom.

# Regarding Workmanship:

- In plain stich machine make 5 stitchies per 1 cm.
- Sew garment matching base color.
- Use owerlock of two nedles in closing seams
- All seams must be turned back.
- Double check all thread tension machinery, all seams has elasticity. The thread never should be broken when you stretch the seam.
- All seams are one needle stitching at 1cm. Exceptionally bottom width that is two needle stitching.

# **Details:**

- The elastic rib is 2 cm wide.