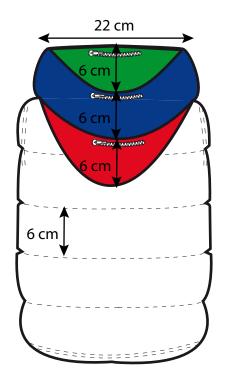

#### DESCRIPTION AND COMMENTS:

Sport Leggins. Tight mesh style. With side texture in tull fabric with rapport emboridery. Print on the waistband. Finished with rib and zip at the bottom.

#### **Details:**

- Stitched tulle with embroidery
- The waistband is 4 cm wide.
- The zid is 10 cm long.
- The elastic rib is 2 cm wide.

| SMS COLOUR        | SMS COLOURWAY INFO |              |                   |           |       |                |  |  |  |  |
|-------------------|--------------------|--------------|-------------------|-----------|-------|----------------|--|--|--|--|
| COLOR ORDER       | COLOR GARMENT      | COLOR RIB    | SEW THREAD        | COLOR ZIP | TULLE | RY<br>EMBROIDE |  |  |  |  |
| 000 Primary White |                    | Primary blue | Cotton thread DTM | black     | white | blue           |  |  |  |  |

MORE DETAILS FOR MORE CLEAR INFO:

**DESCRIPTION AND COMMENTS:** 

# **POSITIONAL PRINT**

| WINTER '21       | STYLE REF.: Ig001      | ORDER COLOR: 000 Primary white | SAMPLING DETAILS DATE: | 25/02/2020 |           |
|------------------|------------------------|--------------------------------|------------------------|------------|-----------|
| SUPPLIER: MAX    | FABRIC: KNIT 205 gr/m2 | COMPOSITION: 90% PA- 10% EA    | FITTING DETAILS DATE:  |            | LAURA MIR |
| ORIGINAL SAMPLE: |                        |                                | SMS FOB DATE:          |            |           |