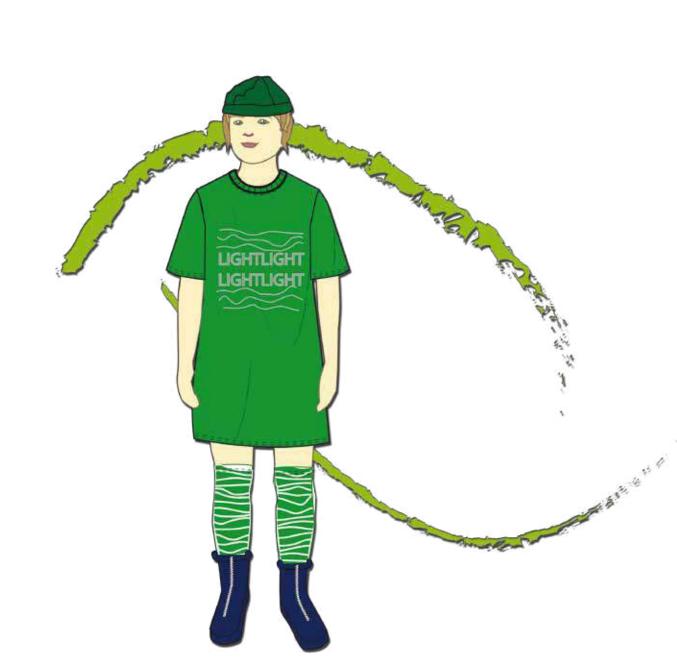

| WINTER '21       | STYLE REF.: dr002       | ORDER COLOR: 002 Primary red | SAMPLING DETAILS DATE: | 25/02/2020 |           |
|------------------|-------------------------|------------------------------|------------------------|------------|-----------|
| SUPPLIER: MAX    | FABRIC: KNIT 12 0 gr/m2 | COMPOSITION: 100% CO         | FITTING DETAILS DATE:  |            | LAURA MIR |
| ORIGINAL SAMPLE: |                         |                              | SMS FOB DATE:          |            |           |

## LIGHTLIGHT

### DESCRIPTION AND COMMENTS:

Short Dress with letter relief on front, Rib collar.