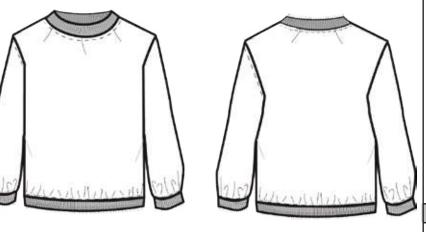

**BACK FRONT** 

#### **DESCRIPTION AND COMMENTS:**

Printed sweatshirt. Finishes with ribs in collar, cuffs and waist. Print 01 on garment base and print 02 on sleeves.

#### **Details:**

- Ribs 3cm.
- Print 01 white. Print 02 green.

| SMS COLOURWAY INFO |                |              |                   |                |  |  |
|--------------------|----------------|--------------|-------------------|----------------|--|--|
| COLOR ORDER        | COLOR GARMENT  | COLOR RIBS   | SEW THREAD        | SLEEVES        |  |  |
| 000                | Print 01 white | Primary gray | Cotton thread DTM | Print 02 green |  |  |