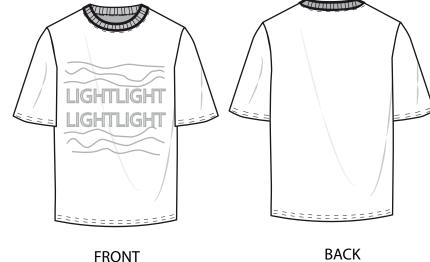

**FRONT** 

**BACK** 

SKETCH AND DETAILS:

Short t-shirt with letter relief on front. Rib collar.