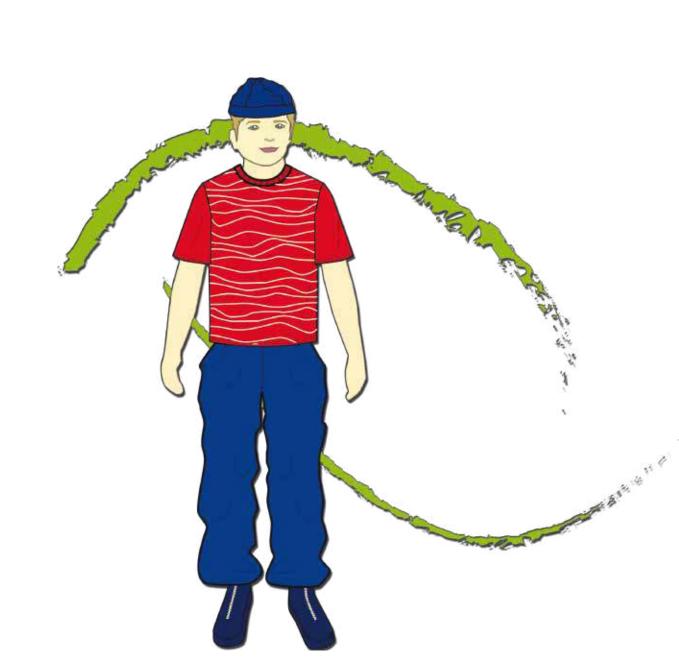

#### **DESCRIPTION AND COMMENTS:**

Printed sweatshirt. Finishes with ribs in collar, cuffs and waist. Print 01 on garment base and print 02 on sleeves.

#### **Details:**

- Ribs 3cm.
- Print 01 white. Print 02 green.

| SMS COLOURWAY INFO |                |              |                   |                |  |  |
|--------------------|----------------|--------------|-------------------|----------------|--|--|
| COLOR ORDER        | COLOR GARMENT  | COLOR RIBS   | SEW THREAD        | SLEEVES        |  |  |
| 000                | Print 01 white | Primary gray | Cotton thread DTM | Print 02 green |  |  |