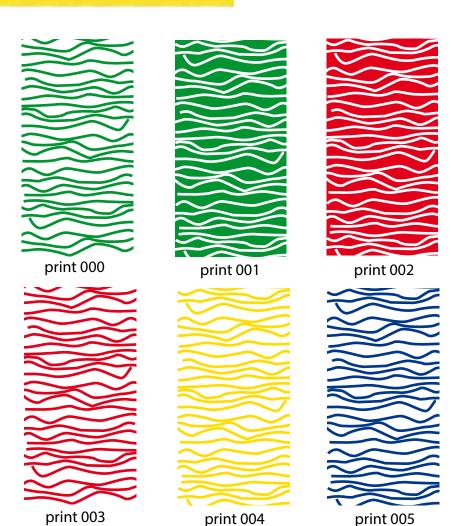

El concepto SHADOW aparece representado en perqueños detalles comos los relieves marcados tanto en camisetas como vestidos, son prints posicionales que según el punto de vista hacen unas sombras u otras. Este juego de "cambio de sombras" lo acompaña también en varias aberturas y cierres con cremalleras en otro juego de "abrir y cerrar" que transmite el encender y apagar de la luz.

Por último, aparece también un fenómeno como los rayos de luz representados en prints de líneas que podemos ver tanto en detalles de camisetas como en bordados.

War Ro. Par

| WINTER'21        | STYLE REF.: ts001      | ORDER COLOR: 002 Primary Red | SAMPLING DETAILS DATE: | 25/02/2020 |           |
|------------------|------------------------|------------------------------|------------------------|------------|-----------|
| SUPPLIER: MAX    | FABRIC: KNIT 120 gr/m2 | COMPOSITION: 100% CO         | FITTING DETAILS DATE:  |            | LAURA MIR |
| ORIGINAL SAMPLE: |                        |                              | SMS FOB DATE:          |            |           |