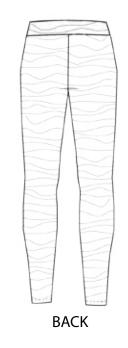

#### DESCRIPTION AND COMMENTS:

Sport Leggins. Tight mesh style. With side texture in tull fabric with rapport emboridery. Print on the waistband. Finished with rib and zip at the bottom.

#### **Details:**

- Stitched tulle with embroidery
- The waistband is 4 cm wide.
- The zid is 10 cm long.
- The elastic rib is 2 cm wide.

| SMS COLOUR        | SMS COLOURWAY INFO |              |                   |           |       |                |  |  |  |  |
|-------------------|--------------------|--------------|-------------------|-----------|-------|----------------|--|--|--|--|
| COLOR ORDER       | COLOR GARMENT      | COLOR RIB    | SEW THREAD        | COLOR ZIP | TULLE | RY<br>EMBROIDE |  |  |  |  |
| 000 Primary White |                    | Primary blue | Cotton thread DTM | black     | white | blue           |  |  |  |  |