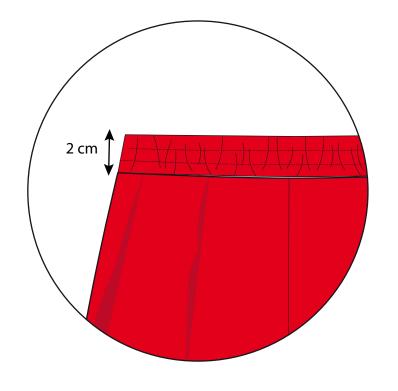

### DESCRIPTION AND COMMENTS:

Wide trousers cut below the knee. Elastic stitching on waist and legs.

### **Details:**

- Elastic stitching 3cm.

| SIMS COLOURY | VAY INFO      |                   |           |
|--------------|---------------|-------------------|-----------|
| COLOR ORDER  | COLOR GARMENT | SEW THREAD        | STITCHING |
| 001          | Primary blue  | Cotton thread DTM | yellow    |