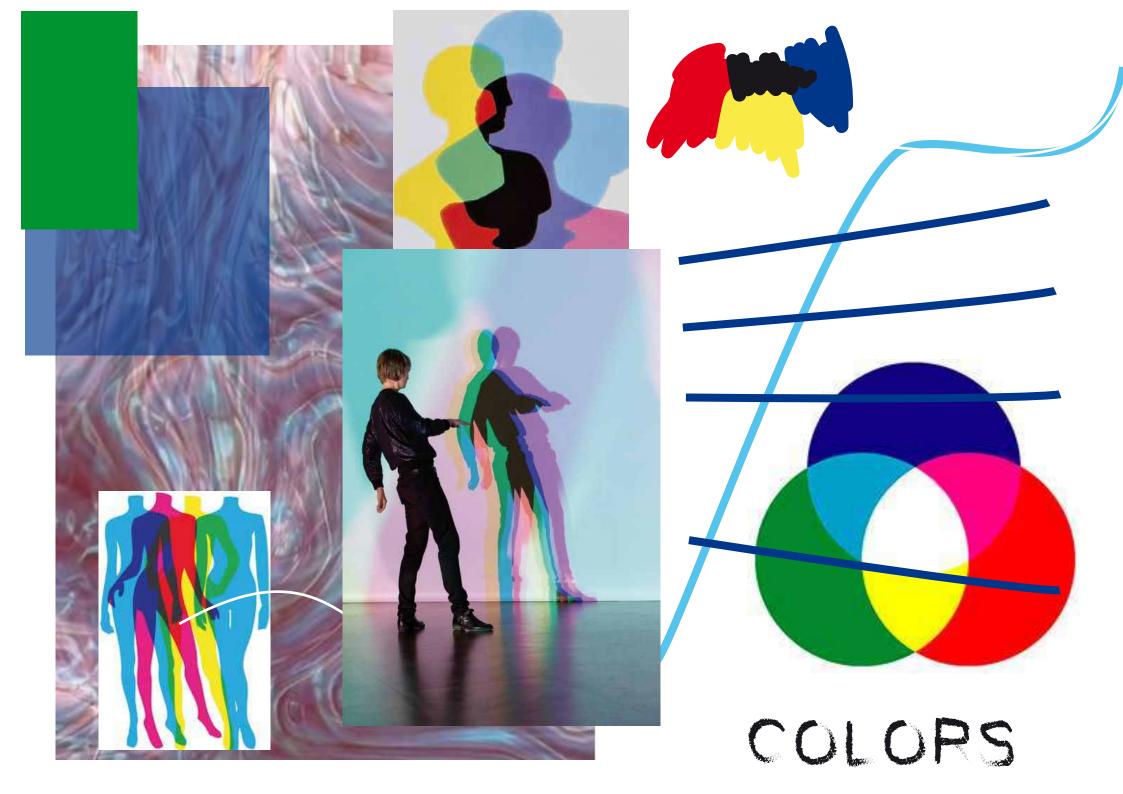

Para el próximo winter, la colección representa el **concepto LIGTH** en la repetición de 4 colores llamados "primary". La diseñadora se inspira en los colores luz, aquellos que se denominan RGB: red, green and blue. Aparecen juntamente con color blanco y amarillo, dos tonos que le recuerdan también a la propia luz.

El concepto SHADOW aparece representado en perqueños detalles comos los relieves marcados tanto en camisetas como vestidos, son prints posicionales que según el punto de vista hacen unas sombras u otras. Este juego de "cambio de sombras" lo acompaña también en varias aberturas y cierres con cremalleras en otro juego de "abrir y cerrar" que transmite el encender y apagar de la luz.