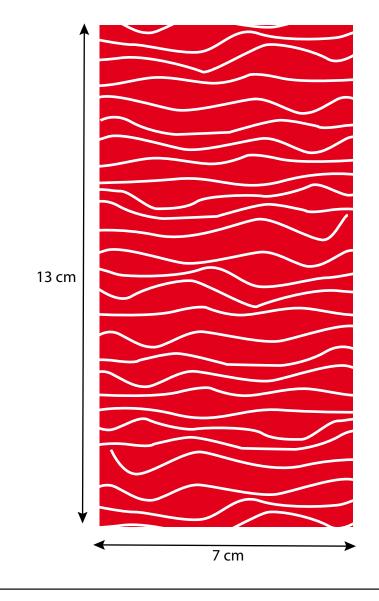

# RAPPPORT POSITIONAL PRINT

PANTONE 485 CP

| WINTER '21       | STYLE REF.: tr004       | ORDER COLOR: 001 Primary blue | SAMPLING DETAILS DATE: | 25/02/2020 |           |
|------------------|-------------------------|-------------------------------|------------------------|------------|-----------|
| SUPPLIER: MAX    | FABRIC: NYLON 180 gr/m2 | 2 COMPOSITION: 100% nylon     | FITTING DETAILS DATE:  |            | LAURA MIR |
| ORIGINAL SAMPLE: |                         |                               | SMS FOB DATE:          |            |           |