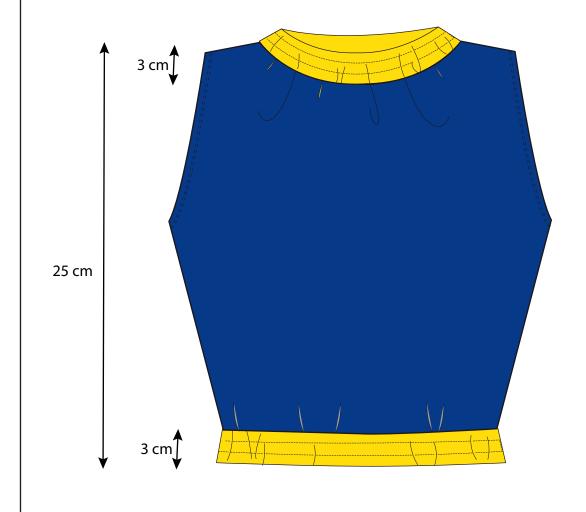

### **Details:**

- Elastic stitching 3cm.

| SMS COLOURWAY INFO |               |               |                   |           |
|--------------------|---------------|---------------|-------------------|-----------|
| COLOR ORDER        | COLOR GARMENT | COLOR LANYARD | SEW THREAD        | STITCHING |
| 001                | Primary blue  | yellow        | Cotton thread DTM | yellow    |

MORE DETAILS FOR MORE CLEAR INFO: DESCRIPTION AND COMMENTS:

| WINTER'21        | STYLE REF.: tr001        | ORDER COLOR: 001 Primary blue | SAMPLING DETAILS DATE: | 25/02/2020 |           |
|------------------|--------------------------|-------------------------------|------------------------|------------|-----------|
| SUPPLIER: MAX    | FABRIC: Velvet 120 gr/m2 | 2 COMPOSITION: 100% CO        | FITTING DETAILS DATE:  |            | LAURA MIR |
| ORIGINAL SAMPLE: |                          |                               | SMS FOB DATE:          |            |           |