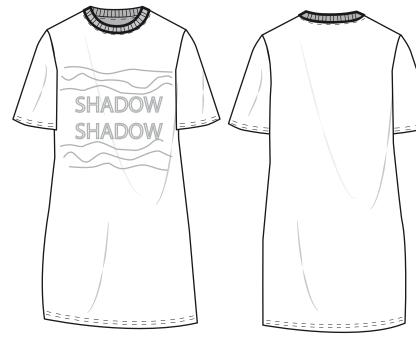

**FRONT** 

**BACK** 

SKETCH AND DETAILS:

Short t-shirt with letter relief on front. Rib collar.

### DESCRIPTION AND COMMENTS:

Short t-shirt with letter relief on front. Ribs collar.