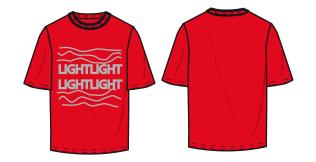

**FRONT** 

**BACK** 

SKETCH AND DETAILS:

Short t-shirt with letter relief on front. Rib collar.