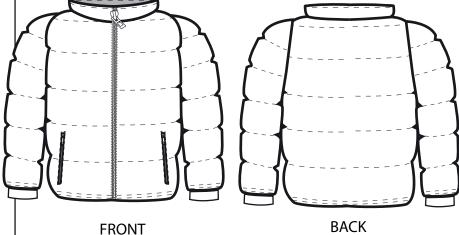

| WINTER'21        | STYLE REF.: jk001      | ORDER COLOR: 002 Primary red | SAMPLING DETAILS DATE: | 25/02/2020 |           |  |
|------------------|------------------------|------------------------------|------------------------|------------|-----------|--|
| SUPPLIER: MAX    | FABRIC: Nylon 180gr/m2 | COMPOSITION: 100% Nylon      | FITTING DETAILS DATE:  |            | LAURA MIR |  |
| ORIGINAL SAMPLE: |                        |                              | SMS FOB DATE:          |            |           |  |
|                  |                        |                              |                        |            |           |  |

| SKETCH AND DETAIL | : |
|-------------------|---|
|                   |   |

Hooded jacket. Quited vest. Two pockets in front with zip closers. Front zip opening.

# **Regarding Workmanship:**

- In plain stich machine make 5 stitchies per 1 cm.
- Sew garment matching base color.
- Use owerlock of two nedles in closing seams
- All seams must be turned back.
- Double check all thread tension machinery, all seams has elasticity. The thread never should be broken when you stretch the seam.
- All seams are of a needle sewn to 1 cm. Exceptionally the hooded and finishes of the shoulders and waist. They are two needles.