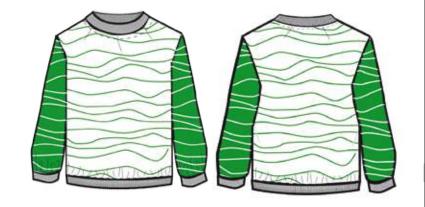

| WINTER'21        | STYLE REF.: sw001      | ORDER COLOR: 000 Primary White | SAMPLING DETAILS DATE: | 25/02/2020 |           |
|------------------|------------------------|--------------------------------|------------------------|------------|-----------|
| SUPPLIER: MAX    | FABRIC: KNIT 180 gr/m2 | COMPOSITION: 100% CO           | FITTING DETAILS DATE:  |            | LAURA MIR |
| ORIGINAL SAMPLE: |                        |                                | SMS FOB DATE:          |            |           |

**BACK FRONT** 

#### **DESCRIPTION AND COMMENTS:**

Printed sweatshirt. Finishes with ribs in collar, cuffs and waist. Print 01 on garment base and print 02 on sleeves.

#### **Details:**

- Ribs 3cm.
- Print 01 white. Print 02 green.

| SMS COLOURWAY INFO |                |              |                   |                |  |  |
|--------------------|----------------|--------------|-------------------|----------------|--|--|
| COLOR ORDER        | COLOR GARMENT  | COLOR RIBS   | SEW THREAD        | SLEEVES        |  |  |
| 000                | Print 01 white | Primary gray | Cotton thread DTM | Print 02 green |  |  |