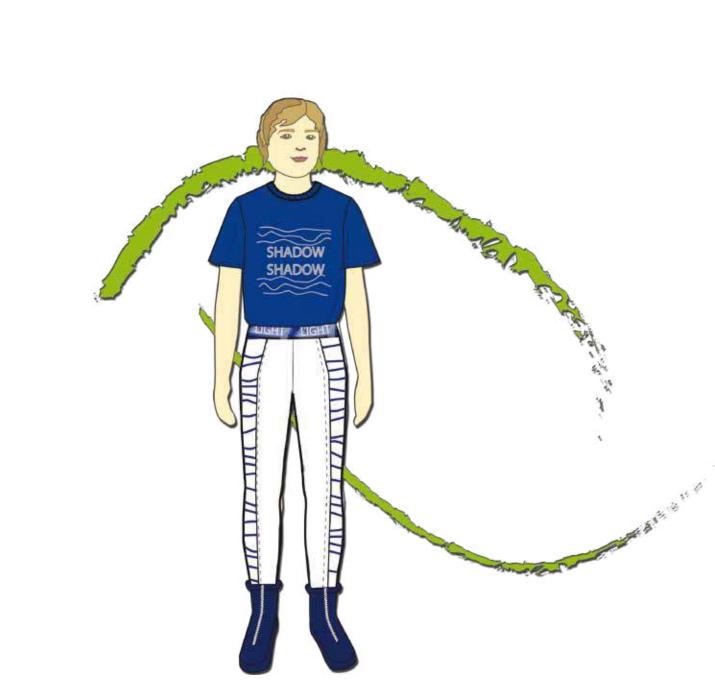

#### DESCRIPTION AND COMMENTS:

Sport Leggins. Tight mesh style. With side texture in tull fabric with rapport emboridery. Print on the waistband. Finished with rib and zip at the bottom.

#### **Details:**

- Stitched tulle with embroidery
- The waistband is 4 cm wide.
- The zid is 10 cm long.
- The elastic rib is 2 cm wide.

| SMS COLOUR        | SMS COLOURWAY INFO |              |                   |           |       |                |  |  |  |  |
|-------------------|--------------------|--------------|-------------------|-----------|-------|----------------|--|--|--|--|
| COLOR ORDER       | COLOR GARMENT      | COLOR RIB    | SEW THREAD        | COLOR ZIP | TULLE | RY<br>EMBROIDE |  |  |  |  |
| 000 Primary White |                    | Primary blue | Cotton thread DTM | black     | white | blue           |  |  |  |  |