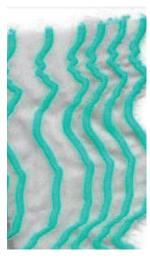

#### DESCRIPTION AND COMMENTS:

Sport Leggins. Tight mesh style. With side texture in tull fabric with rapport emboridery. Print on the waistband. Finished with rib and zip at the bottom.

#### **Details:**

- Stitched tulle with embroidery
- The waistband is 4 cm wide.
- The zid is 10 cm long.
- The elastic rib is 2 cm wide.

| SMS COLOUR        | SMS COLOURWAY INFO |              |                   |           |       |                |  |  |  |  |
|-------------------|--------------------|--------------|-------------------|-----------|-------|----------------|--|--|--|--|
| COLOR ORDER       | COLOR GARMENT      | COLOR RIB    | SEW THREAD        | COLOR ZIP | TULLE | RY<br>EMBROIDE |  |  |  |  |
| 000 Primary White |                    | Primary blue | Cotton thread DTM | black     | white | blue           |  |  |  |  |