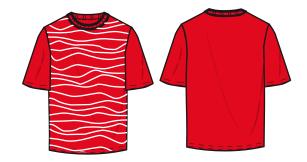

**FRONT** 

**BACK** 

SKETCH AND DETAILS:

Short t-shirt with letter relief on front. Rib collar.

### DESCRIPTION AND COMMENTS:

Short t-shirt with letter relief on front. Ribs collar.