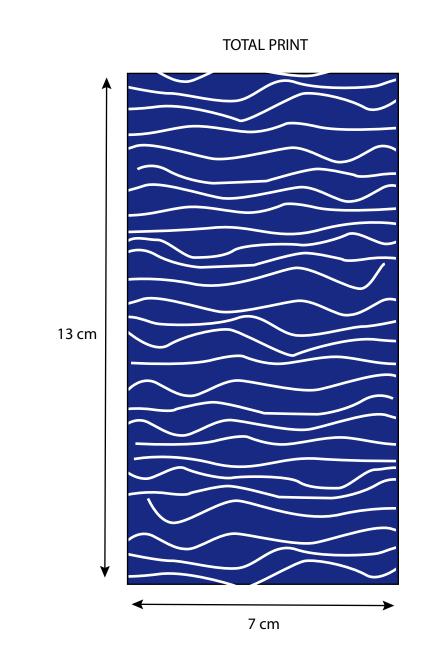

| WINTER'21        | STYLE REF.: vt002 ORDER COLOR: 001 Primary Blue | SAMPLING DETAILS DATE: | 25/02/20 |           |
|------------------|-------------------------------------------------|------------------------|----------|-----------|
| SUPPLIER: MAX    | FABRIC: NYLON 120 gr/m2 COMPOSITION: 100% Nylon | FITTING DETAILS DATE:  |          | LAURA MIR |
| ORIGINAL SAMPLE: |                                                 | SMS FOB DATE:          |          |           |

#### DESCRIPTION AND COMMENTS:

Total print vest with straight shape style. Front opening with zip. Openings on the waistband with zippers. Lining inside.