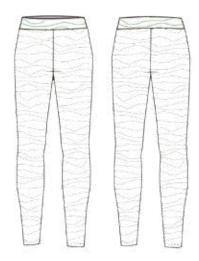

#### DESCRIPTION AND COMMENTS:

Printed Leggin with elastic waistband.

#### **Details:**

- Waistband 4cm wide.

| SMS COLOURWAY INFO |               |               |                   |  |  |  |  |  |  |
|--------------------|---------------|---------------|-------------------|--|--|--|--|--|--|
| COLOR ORDER        | COLOR GARMENT | COLOR PRINT   | SEW THREAD        |  |  |  |  |  |  |
| 000                | Primary White | Primary Green | Cotton thread DTM |  |  |  |  |  |  |