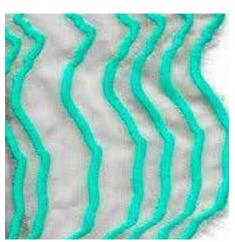

| WINTER'21        | STYLE REF.: Ig001      | ORDER COLOR: 000 Primary white | SAMPLING DETAILS DATE: | 25/02/2020 |           |
|------------------|------------------------|--------------------------------|------------------------|------------|-----------|
| SUPPLIER: MAX    | FABRIC: KNIT 180 gr/m2 | COMPOSITION: 90% PA- 10% EA    | FITTING DETAILS DATE:  |            | LAURA MIR |
| ORIGINAL SAMPLE: |                        |                                | SMS FOB DATE:          |            |           |

#### DESCRIPTION AND COMMENTS:

Sport Leggins. Tight mesh style. With side texture in tull fabric with rapport emboridery. Print on the waistband. Finished with rib and zip at the bottom.

#### **Details:**

- Stitched tulle with embroidery
- The waistband is 4 cm wide.
- The zid is 10 cm long.
- The elastic rib is 2 cm wide.

| SMS COLOUR        | SMS COLOURWAY INFO |              |                   |           |       |                |  |  |  |  |
|-------------------|--------------------|--------------|-------------------|-----------|-------|----------------|--|--|--|--|
| COLOR ORDER       | COLOR GARMENT      | COLOR RIB    | SEW THREAD        | COLOR ZIP | TULLE | RY<br>EMBROIDE |  |  |  |  |
| 000 Primary White |                    | Primary blue | Cotton thread DTM | black     | white | blue           |  |  |  |  |

# POSITIONAL EMBROIDERY

TULLE RELIEF reference embroidery

| WINTER'21        | STYLE REF.: Ig002      | ORDER COLOR: 000 Primary White | SAMPLING DETAILS DATE: | 25/02/2020 |           |
|------------------|------------------------|--------------------------------|------------------------|------------|-----------|
| SUPPLIER: MAX    | FABRIC: KNIT 180 gr/m2 | COMPOSITION: 90% PA- 10% EA    | FITTING DETAILS DATE:  |            | LAURA MIR |
| ORIGINAL SAMPLE: |                        |                                | SMS FOB DATE:          |            |           |