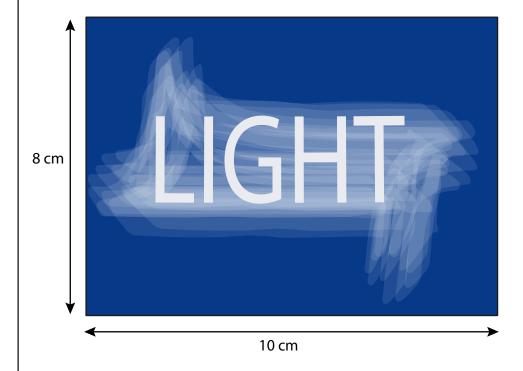

# **POSITIONAL PRINT**

| WINTER '21       | STYLE REF.: Ig001      | ORDER COLOR: 000 Primary white | SAMPLING DETAILS DATE: | 25/02/2020 |           |
|------------------|------------------------|--------------------------------|------------------------|------------|-----------|
| SUPPLIER: MAX    | FABRIC: KNIT 205 gr/m2 | COMPOSITION: 90% PA- 10% EA    | FITTING DETAILS DATE:  |            | LAURA MIR |
| ORIGINAL SAMPLE: |                        |                                | SMS FOB DATE:          |            |           |

DESCRIPTION AND COMMENTS: