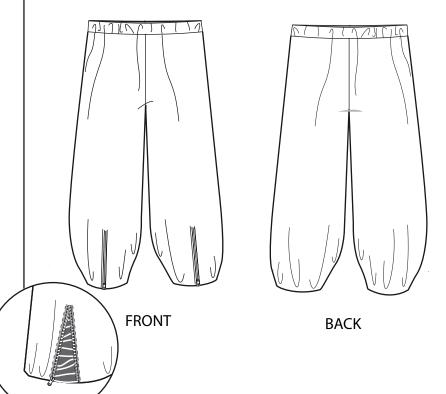

## DESCRIPTION AND COMMENTS:

Long Sport Trousers. Tight mesh style. With front pockets. Finished with elastic ribs at the bottom.

# **Details:**

- The elastic rib is 2 cm wide.