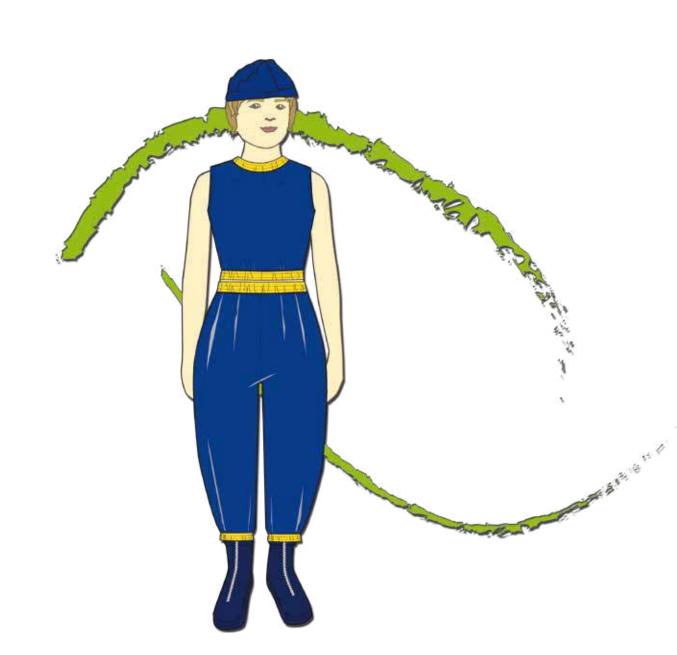

Para el invierno 2021 la diseñadora Laura Muir presenta una colección infantil inspirada en estos dos conceptos: LIGTH & SHADOW.

La colección va dirigida hacia un target de una de edad de 8 años aproximadamente. Presenta prendas tanto para niña como para niño con un estilo sport donde podemos ver prendas que puedan llevar ambos sexos. La colección está planteada para un público informal, pensada para niños que puedan estar cómodos con prendas elásticas, suaves y deshaogadas. Laura ha escogido tejidos como el algodón, tanto para camisetas como sudaderas, el terciopelo en pantalones y tops, el nylon también aparece en pantalones, chaquetas, abrigo y chalecos. Y finalmente en detalles, aparece el tull con bordados, prints y fornituras como las cremalleras.

Para el próximo winter, la colección representa el **concepto LIGTH** en la repetición de 4 colores llamados "primary". La diseñadora se inspira en los colores luz, aquellos que se denominan RGB: red, green and blue. Aparecen juntamente con color blanco y amarillo, dos tonos que le recuerdan también a la propia luz.