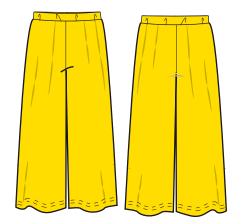

# FRONT BACK

SKETCH AND DETAILS:

### DESCRIPTION AND COMMENTS:

Wide trousers cut below the knee. Elastic stitching on waist and legs.