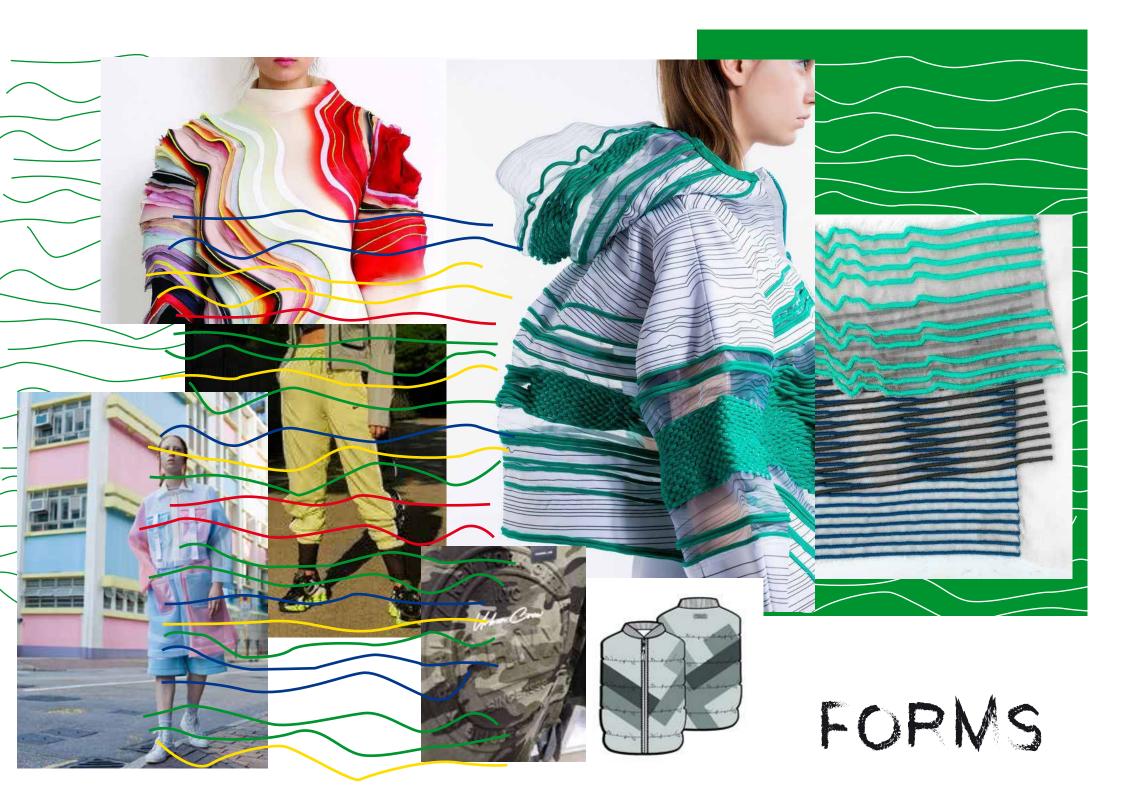

Para el invierno 2021 la diseñadora Laura Muir presenta una colección infantil inspirada en estos dos conceptos: LIGTH & SHADOW.

La colección va dirigida hacia un target de una de edad de 8 años aproximadamente. Presenta prendas tanto para niña como para niño con un estilo sport donde podemos ver prendas que puedan llevar ambos sexos. La colección está planteada para un público informal, pensada para niños que puedan estar cómodos con prendas elásticas, suaves y deshaogadas. Laura ha escogido tejidos como el algodón, tanto para camisetas como sudaderas, el terciopelo en pantalones y tops, el nylon también aparece en pantalones, chaquetas, abrigo y chalecos. Y finalmente en detalles, aparece el tull con bordados, prints y fornituras como las cremalleras.

Por último, aparece también un fenómeno como los rayos de luz representados en prints de líneas que podemos ver tanto en detalles de camisetas como en bordados.

War Ro. Par

| WINTER'21        | STYLE REF.: ts001      | ORDER COLOR: 002 Primary Red | SAMPLING DETAILS DATE: | 25/02/2020 |           |
|------------------|------------------------|------------------------------|------------------------|------------|-----------|
| SUPPLIER: MAX    | FABRIC: KNIT 120 gr/m2 | COMPOSITION: 100% CO         | FITTING DETAILS DATE:  |            | LAURA MIR |
| ORIGINAL SAMPLE: |                        |                              | SMS FOB DATE:          |            |           |