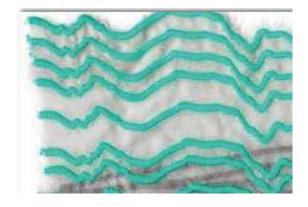

### **DESCRIPTION AND COMMENTS:**

Short t-shirt with tulle relief (embroidery) on front. Ribs collar.

Second fabric: tulle (embroidery)

### **Details:**

- Tulle (embroidery) on front.

| SMS COLOURWAY INFO |               |            |                   |       |            |
|--------------------|---------------|------------|-------------------|-------|------------|
| COLOR ORDER        | COLOR GARMENT | COLOR RIBS | SEW THREAD        | TULLE | EMBROIDERY |
| 002                | Primary Red   | DTM        | Cotton thread DTM | Red   | white      |

#### **Details:**

- Stitched tulle with embroidery
- The waistband is 4 cm wide.
- The zid is 10 cm long.
- The elastic rib is 2 cm wide.

| SMS COLOUR        | SMS COLOURWAY INFO |              |                   |           |       |                |  |  |  |  |
|-------------------|--------------------|--------------|-------------------|-----------|-------|----------------|--|--|--|--|
| COLOR ORDER       | COLOR GARMENT      | COLOR RIB    | SEW THREAD        | COLOR ZIP | TULLE | RY<br>EMBROIDE |  |  |  |  |
| 000 Primary White |                    | Primary blue | Cotton thread DTM | black     | white | blue           |  |  |  |  |