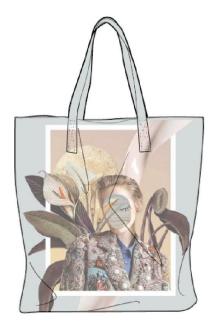

#### **Product description**

A simple pastel look for a simple usage out of this tote bag Perfectly colorized and created to convey aesthetics, the design is emphasized to ensure satisfaction

#### Colors

Brown, beige, pinky beige, blue

#### Size

Medium

#### Material

100% Cotton

Trimmings Interior pocket, zipper to close and open de bag