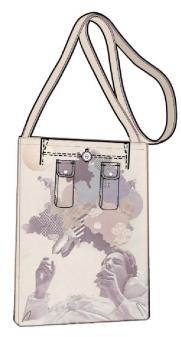

#### **Product description**

This tote is perfect for daily usage and checking out a schedule With a cold and neutral color palette, the collage looks like an artist's art. There is a small interior pocket, perfect to carry necessities.

#### Colors

Purple, pinky beige, grey

#### Size

Small

#### Material

100% Cotton

Trimmings one interior pocket