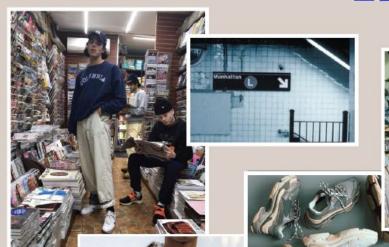

PRIVATE
LABEL
DEVELOPMENT

# TOTED

Laurie-Anne Forget Thalia Hernandez Chloé Lavallée Kyla Millar



# TARGET MARKET













# THE NEUTRAL ARTIST





#### **Product description**

This style is made for creative hard-working young adults. It is great to carry heavy business material and facilitate travelling through the city With a neutral yet distinctive design, it can be styled in many ways for a functionable but fashionble bag

#### Colors

Pinky beige, pale blue, cream

**Size** Large

Material 100% Cotton

Trimmings
Multiple interior pockets



# THE DREAMING ARTIST





#### **Product description**

This tote is perfect for daily usage and checking out a schedule With a cold and neutral color palette, the collage looks like an artist's art. There is a small interior pocket, perfect to carry necessities.

#### Colors

Purple, pinky beige, grey

#### Size

Small

#### Material

100% Cotton

Trim