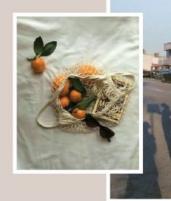

# THE DREAMING ARTIST

#### **Product description**

This tote is perfect for daily usage and checking out a schedule With a cold and neutral color palette, the collage looks like an artist's art. There is a small interior pocket, perfect to carry necessities.