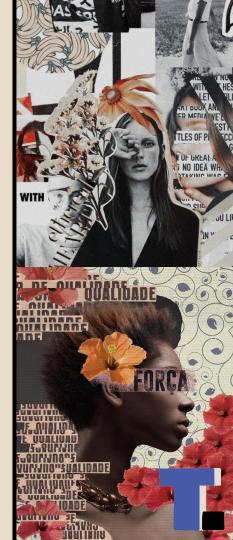

# THE DREAMING ARTIST

#### **Product description**

This tote is perfect for daily usage and checking out a schedule With a cold and neutral color palette, the collage looks like an artist's art. There is a small interior pocket, perfect to carry necessities.