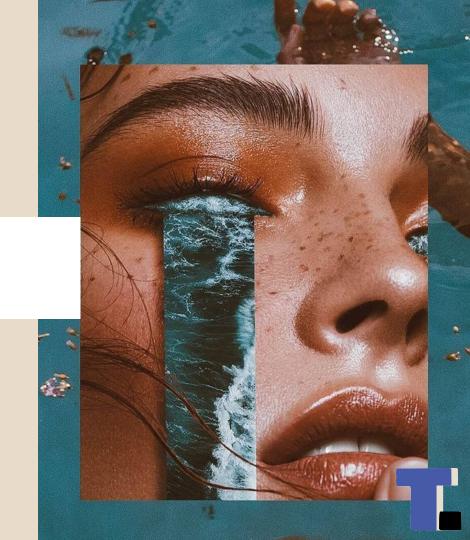

# THE DREAMING ARTIST

#### **Product description**

This tote is perfect for daily usage and checking out a schedule With a cold and neutral color palette, the collage looks like an artist's art. There is a small interior pocket, perfect to carry necessities.

#### Colors

Purple, pinky beige, grey

#### Size

Small

#### Material

100% Cotton

Trimmings one interior pocket