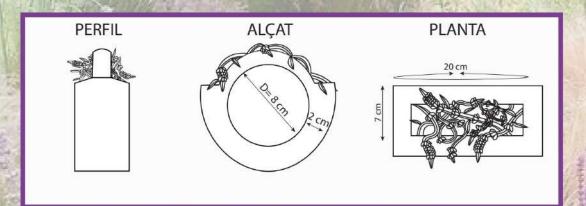

## FLOR D'ESPIGOL

L'esclava de la col·lecció "Flor d'espigol" és una pulsera dissenyada amb una forma clàssica però té un toc modern.
L'espígol és una planta mediterrània que floreix a l'estiu, a partir del mes de juny. El seu origen és de l'oest de la conca mediterrània i habita terrenys calcaris, secs, pobres i solejats, per poder florir intensament de les muntanyes del Principat català.
Per aquest motiu, la pulsera és d'aquest color dorat, similar als terrenys on floreix aquesta planta.
Es pot veure en el forat que s'ha fet a la pulsera com en surten flors d'espigol demanant lloc per sortir.
La naturales es manifesta en aquesta esclava que la té presa.
Aquesta peça no té obertura, és ample com per poder poder posar la mà per dins.