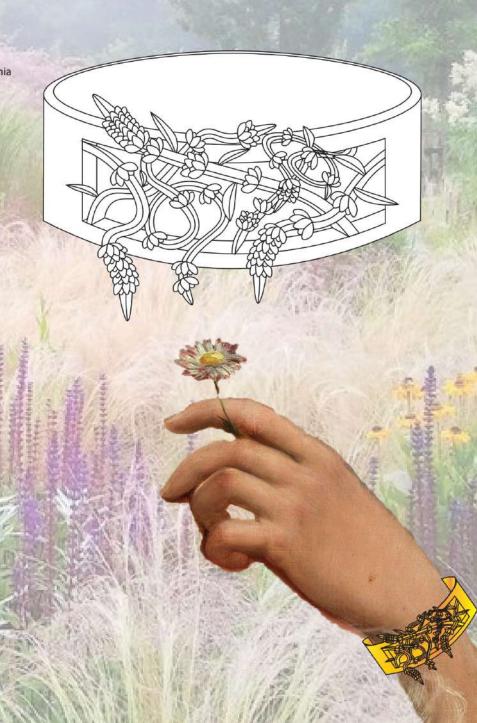

## FLOR D'ESPIGOL

L'esclava de la col·lecció "Flor d'espigol" és una pulsera dissenyada amb una forma clàssica però té un toc modern.
L'espígol és una planta mediterrània que floreix a l'estiu, a partir del mes de juny. El seu origen és de l'oest de la conca mediterrània i habita terrenys calcaris, secs, pobres i solejats, per poder florir intensament de les muntanyes del Principat català.
Per aquest motiu, la pulsera és d'aquest color dorat, similar als terrenys on floreix aquesta planta.
Es pot veure en el forat que s'ha fet a la pulsera com en surten flors d'espigol demanant lloc per sortir.
La naturales es manifesta en aquesta esclava que la té presa.
Aquesta peça no té obertura, és ample com per poder poder posar la mà per dins.