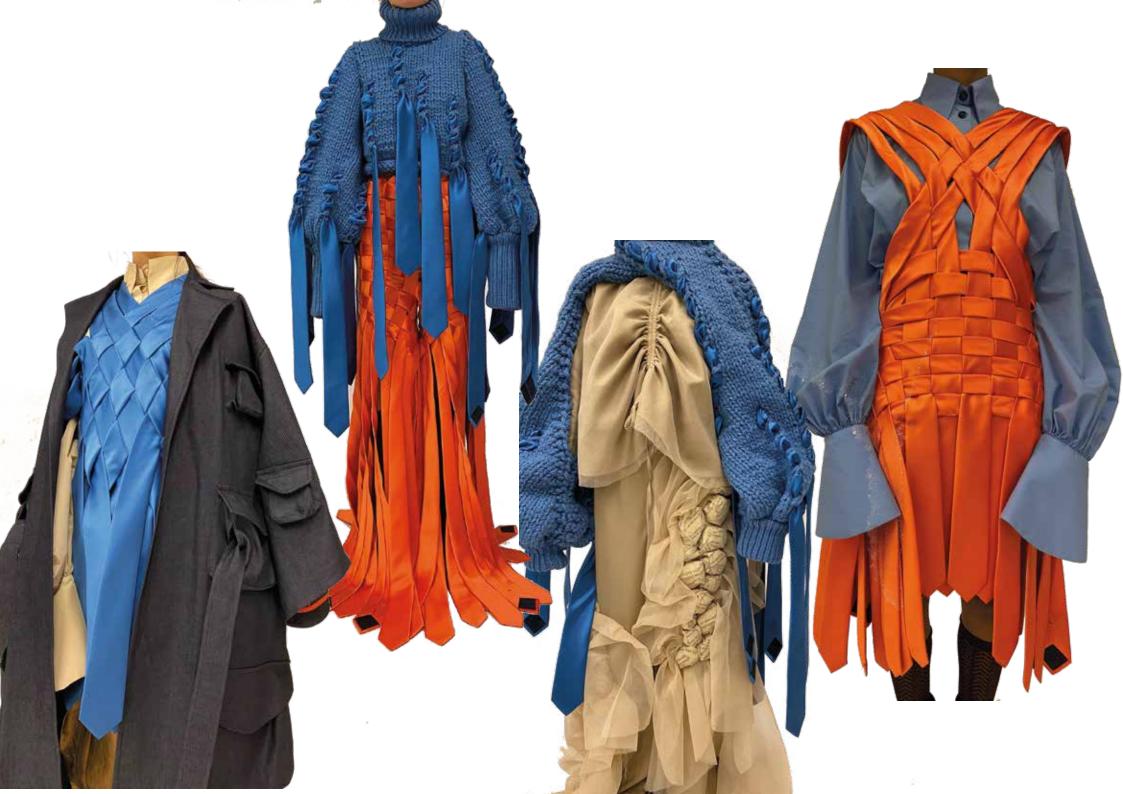

Unharmed proposes a turn in society, positioning women above men, putting an end to inequalities between the sexes.