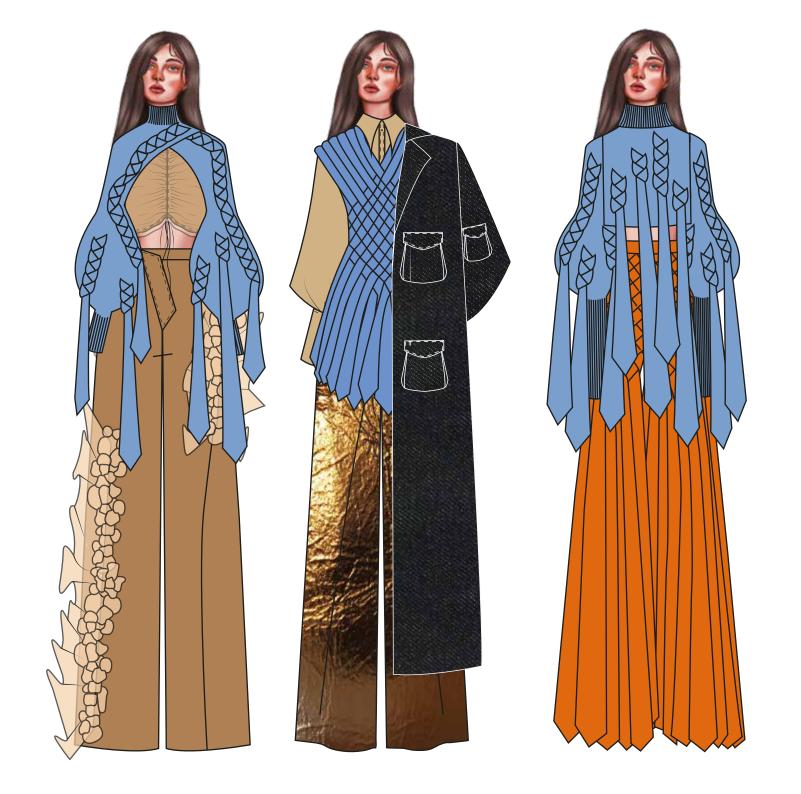

Unharmed proposes a turn in society, positioning women above men, putting an end to inequalities between the sexes.