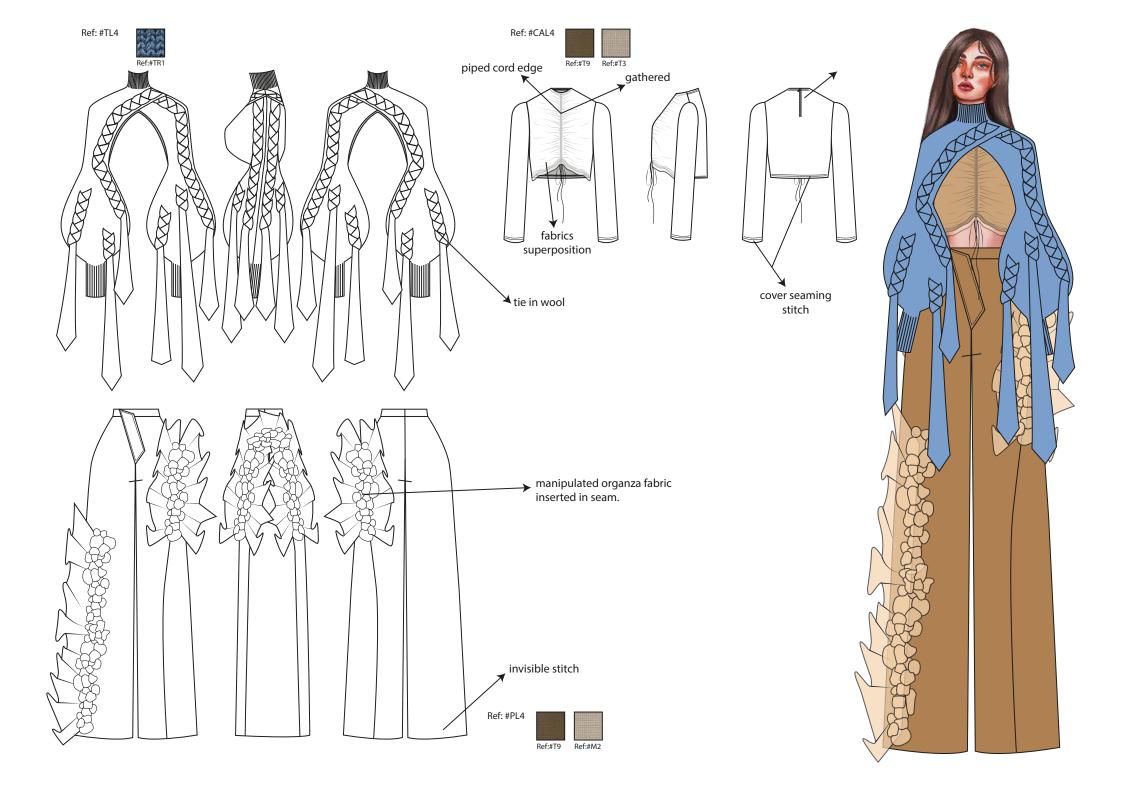

Unharmed proposes a turn in society, positioning women above men, putting an end to inequalities between the sexes.