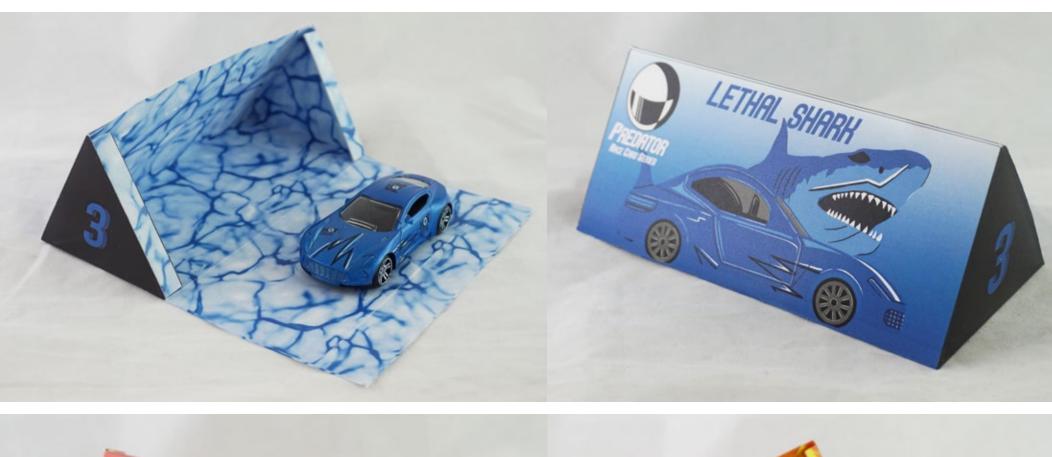

The colors of toy cars can be the key to success. By doing the research, the color black, yellow, blue, red and white are perfectly suit for the predator in nature. They are panther, fox, shark, tiger and bear. These animals are powerful and fast in hunting, which are similar to high speed race cars. The decision was made by using hand done illustration animals and cars combine together to show each car has its own beast spirt.