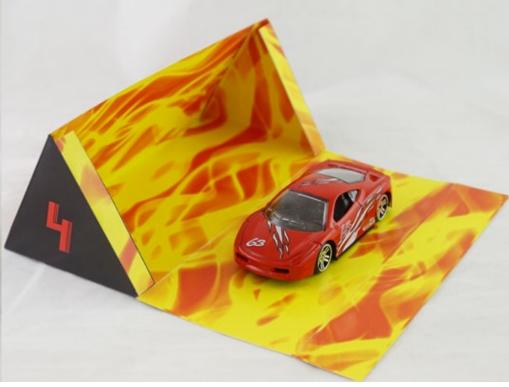

The colors of toy cars can be the key to success. By doing the research, the color black, yellow, blue, red and white are perfectly suit for the predator in nature. They are panther, fox, shark, tiger and bear. These animals are powerful and fast in hunting, which are similar to high speed race cars. The decision was made by using hand done illustration animals and cars combine together to show each car has its own beast spirt.