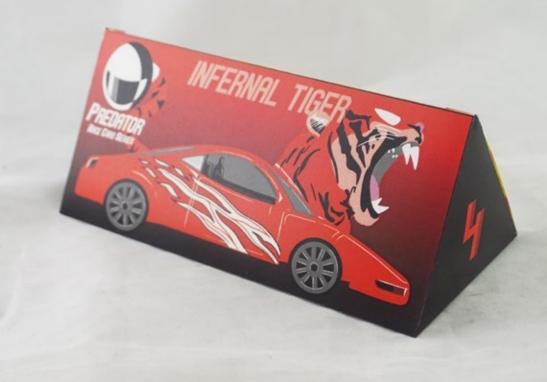

The colors of toy cars can be the key to success. By doing the research, the color black, yellow, blue, red and white are perfectly suit for the predator in nature. They are panther, fox, shark, tiger and bear. These animals are powerful and fast in hunting, which are similar to high speed race cars. The decision was made by using hand done illustration animals and cars combine together to show each car has its own beast spirt.