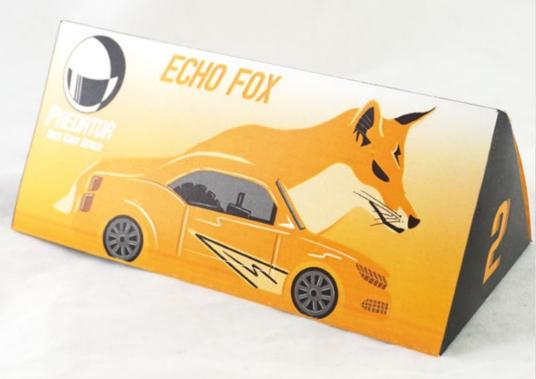

## Race Cars Series / Product Packaging

Predator is a race cars series of toy car packaging that inspired on predator animals

The design challenges are making a good concept and design on small boxes. The toy cars packages are too tiny to have enough contents on them. The client requirements are making the packaging interesting enough to attract young boys.

The colors of toy cars can be the key to success. By doing the research, the color black, yellow, blue, red and white are perfectly suit for the predator in nature. They are panther, fox, shark, tiger and bear. These animals are powerful and fast in hunting, which are similar to high speed race cars. The decision was made by using hand done illustration animals and cars combine together to show each car has its own beast spirt.