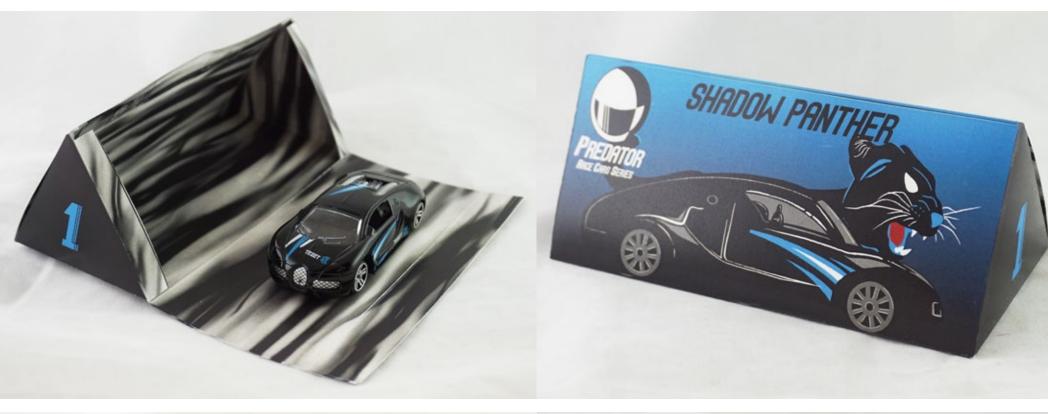

## Race Cars Series / Product Packaging

Predator is a race cars series of toy car packaging that inspired on predator animals

The design challenges are making a good concept and design on small boxes. The toy cars packages are too tiny to have enough contents on them. The client requirements are making the packaging interesting enough to attract young boys.

The colors of toy cars can be the key to success. By doing the research, the color black, yellow, blue, red and white are perfectly suit for the predator in nature. They are panther, fox, shark, tiger and bear. These animals are powerful and fast in hunting, which are similar to high speed race cars. The decision was made by using hand done illustration animals and cars combine together to show each car has its own beast spirt.