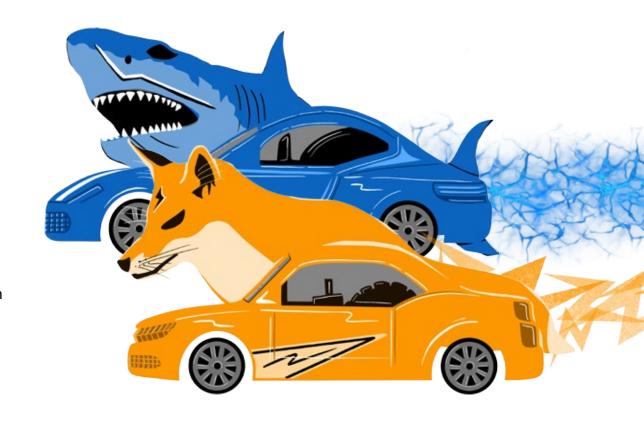

The colors of toy cars can be the key to success. By doing the research, the color black, yellow, blue, red and white are perfectly suit for the predator in nature. They are panther, fox, shark, tiger and bear. These animals are powerful and fast in hunting, which are similar to high speed race cars. The decision was made by using hand done illustration animals and cars combine together to show each car has its own beast spirt.