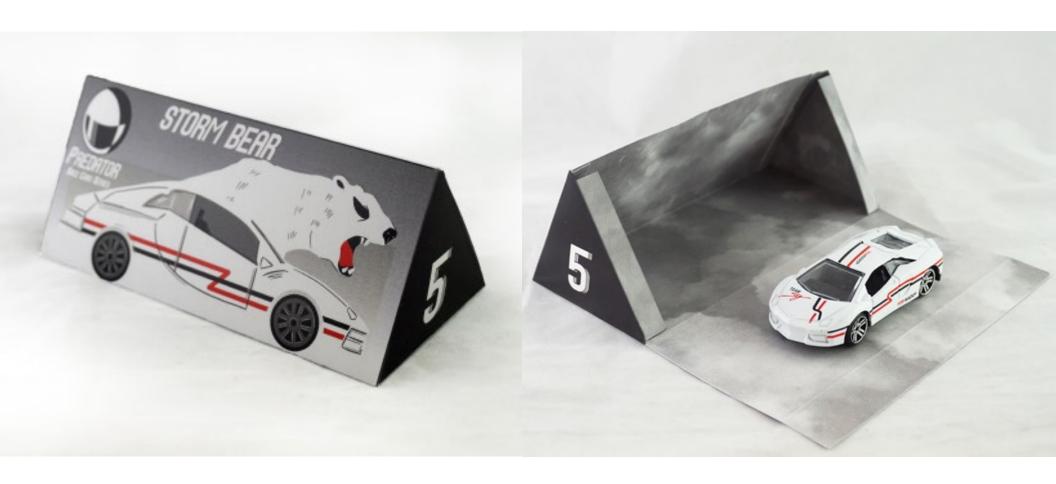

The colors of toy cars can be the key to success. By doing the research, the color black, yellow, blue, red and white are perfectly suit for the predator in nature. They are panther, fox, shark, tiger and bear. These animals are powerful and fast in hunting, which are similar to high speed race cars. The decision was made by using hand done illustration animals and cars combine together to show each car has its own beast spirt.