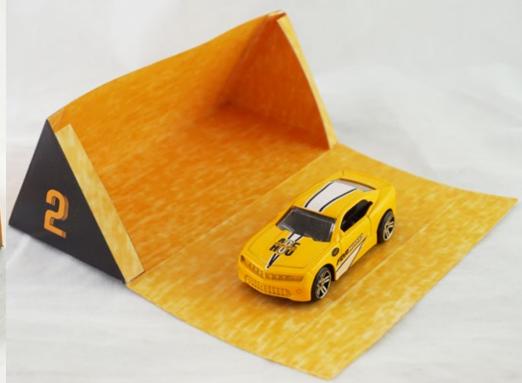

## Race Cars Series / Product Packaging

Predator is a race cars series of toy car packaging that inspired on predator animals

The design challenges are making a good concept and design on small boxes. The toy cars packages are too tiny to have enough contents on them. The client requirements are making the packaging interesting enough to attract young boys.

The colors of toy cars can be the key to success. By doing the research, the color black, yellow, blue, red and white are perfectly suit for the predator in nature. They are panther, fox, shark, tiger and bear. These animals are powerful and fast in hunting, which are similar to high speed race cars. The decision was made by using hand done illustration animals and cars combine together to show each car has its own beast spirt.