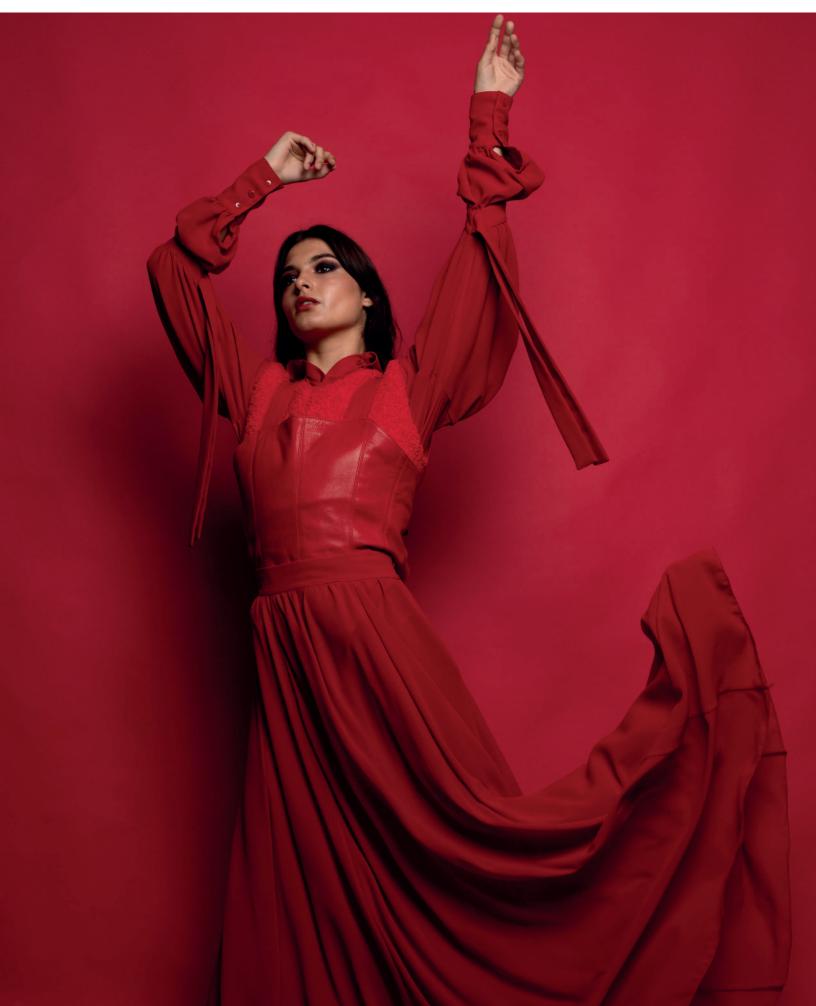

----------------------------------------------|
| Sizes: 34,36, <b>38</b> ,40,42,44             | Trimmings: Ref. GM002                                                                                     |
| Fabrics:                                      | Observations: Double edge siticthing in the<br>waistband with the elastic rubber. 3 cm skirt<br>hem down. |
|                                               |                                                                                                           |

Description: Semi-circular skirt maxi lenght. With waistband and elastic rubber in the waistband. Skirt with two layers of frills. Hem down.

Measurements en cm



### THESIS COLLECTION-REHTSE

#### LOOKBOOK



















## THESIS COLLECTION-REHTSE

SHOOTING

I.

0