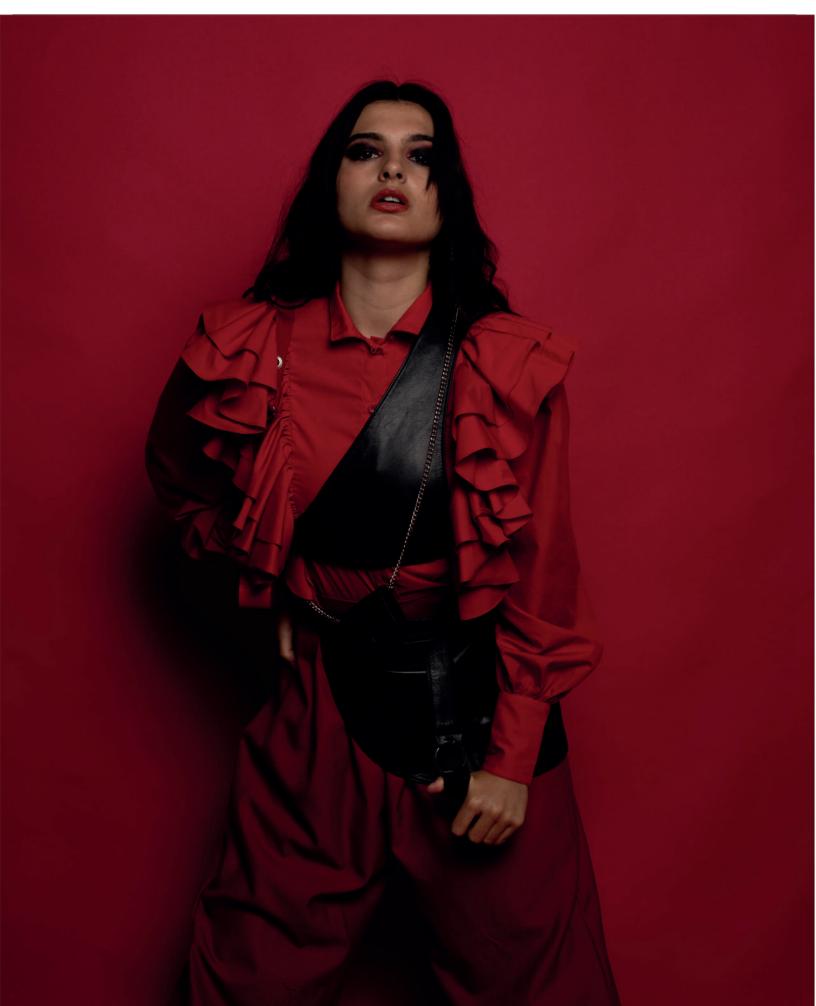

----------------------------------|
| Sizes: 34,36, <b>38</b> ,40,42,44             | Trimmings: Ref. GM002                                                                                     |
| Fabrics:                                      | Observations: Double edge siticthing in the<br>waistband with the elastic rubber. 3 cm skirt<br>hem down. |
|                                               |                                                                                                           |

Description: Semi-circular skirt maxi lenght. With waistband and elastic rubber in the waistband. Skirt with two layers of frills. Hem down.

Measurements en cm



### THESIS COLLECTION-REHTSE

#### LOOKBOOK



















## THESIS COLLECTION-REHTSE

SHOOTING

I.

0