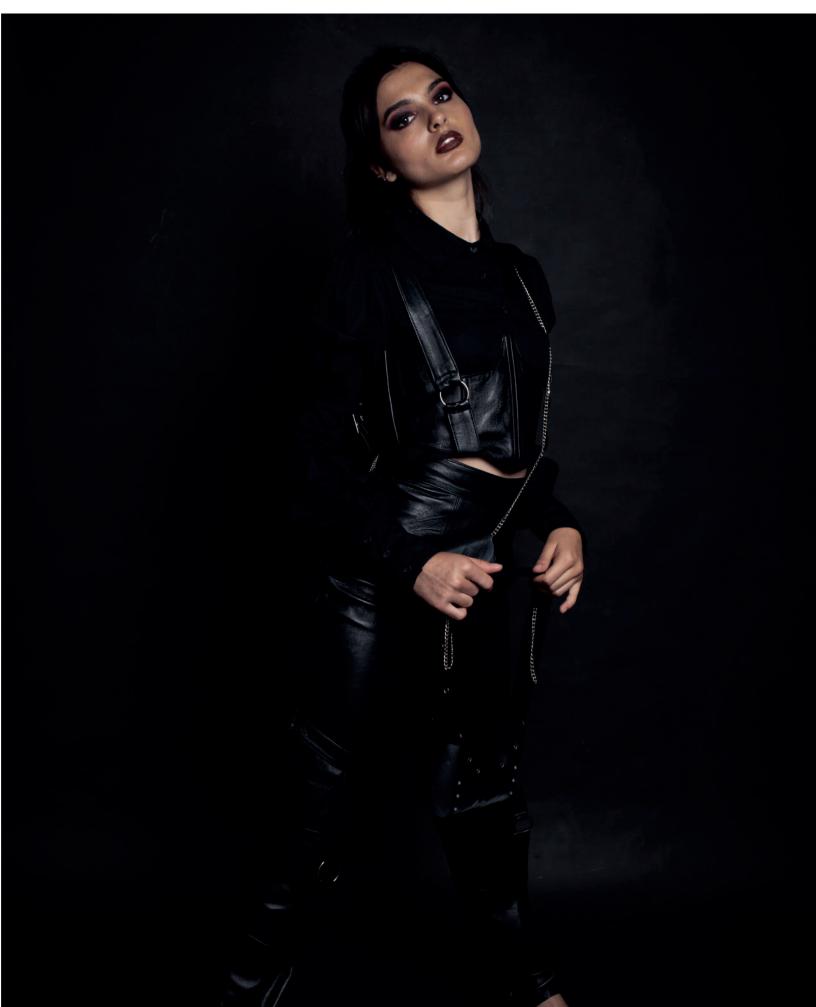

--------------------------------------------------|
| Sizes: 34,36, <b>38</b> ,40,42,44             | Trimmings: Ref. GM002                                                                                     |
| Fabrics:                                      | Observations: Double edge siticthing in the<br>waistband with the elastic rubber. 3 cm skirt<br>hem down. |
|                                               |                                                                                                           |

Description: Semi-circular skirt maxi lenght. With waistband and elastic rubber in the waistband. Skirt with two layers of frills. Hem down.

Measurements en cm



### THESIS COLLECTION-REHTSE

#### LOOKBOOK



















## THESIS COLLECTION-REHTSE

SHOOTING

I.

0