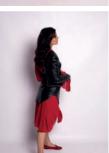

Ref. FAOO2

Description: Half narrow jacket. Half of the jacket composed by two pieces. Long narrow sleeve, with two seams in it. The other half of the jacket it's composed by four leather strips with eyelets and a buckle, to adjust to the body. Hem down in the sleeve.

Description: Semi-circular skirt maxi lenght. With waistband and elastic rubber in the waistband. Skirt with two layers of frills. Hem down.

Measurements en cm