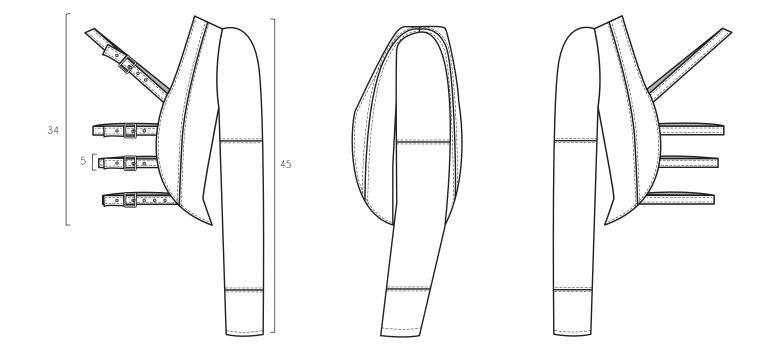

## **Tecnical Sheet**

Article: Half leather jacket. Season: F/W 2021 Sizes: 34,36,**38**,40,42,44

Fabrics:

Reference: GA037

Trimmings: Ref. EYOO1, Ref. BUOO1

Observations: 1 cm seam in the leather strips, and the outline body. Double edge stitching in the body seams and in the sleeve seams. 3 cm hem down sleeve.

Ref. FAOO2

Description: Half narrow jacket. Half of the jacket composed by two pieces. Long narrow sleeve, with two seams in it. The other half of the jacket it's composed by four leather strips with eyelets and a buckle, to adjust to the body. Hem down in the sleeve.

Measurements en cm