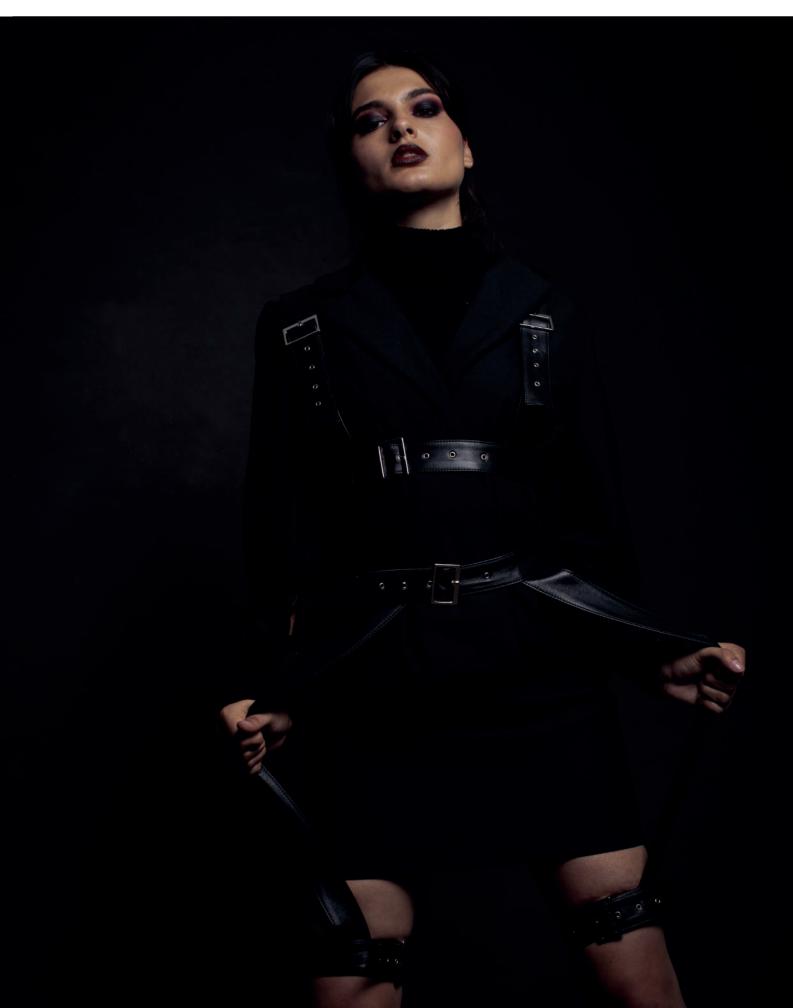

------------------------------------------------|
| Sizes: 34,36, <b>38</b> ,40,42,44             | Trimmings: Ref. GM002                                                                                     |
| Fabrics:                                      | Observations: Double edge siticthing in the<br>waistband with the elastic rubber. 3 cm skirt<br>hem down. |
|                                               |                                                                                                           |

Description: Semi-circular skirt maxi lenght. With waistband and elastic rubber in the waistband. Skirt with two layers of frills. Hem down.

Measurements en cm



### THESIS COLLECTION-REHTSE

#### LOOKBOOK



















## THESIS COLLECTION-REHTSE

SHOOTING

I.

0