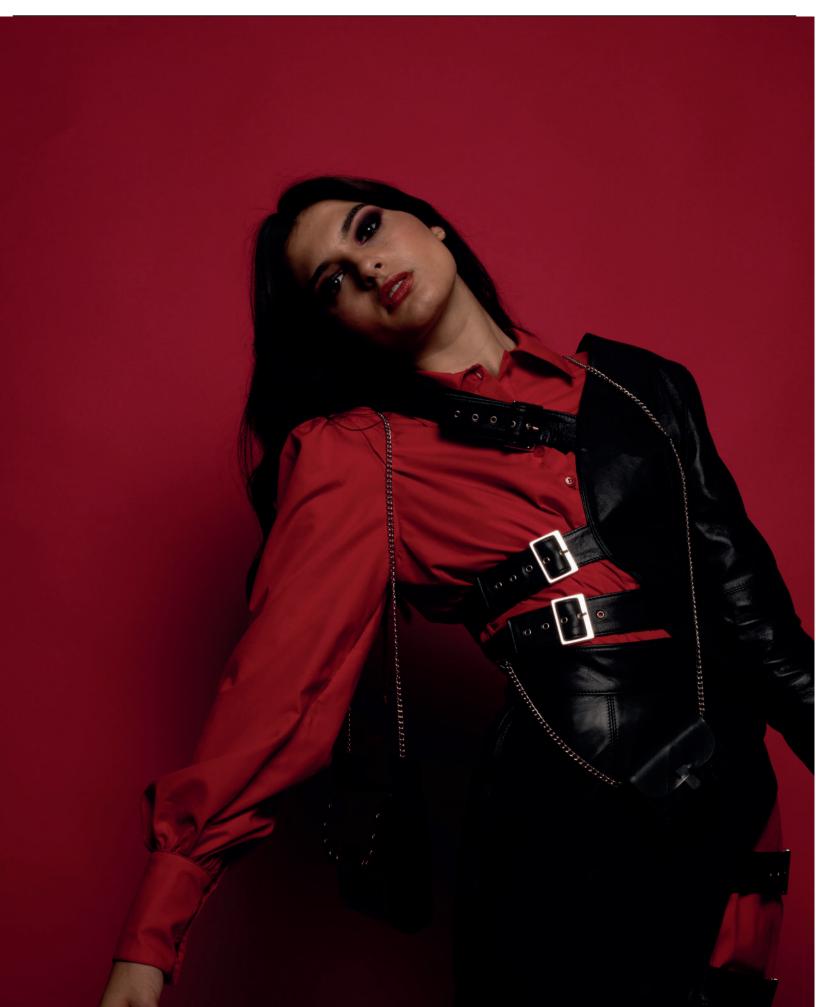

------------------------------------|
| Sizes: 34,36, <b>38</b> ,40,42,44             | Trimmings: Ref. GM002                                                                                     |
| Fabrics:                                      | Observations: Double edge siticthing in the<br>waistband with the elastic rubber. 3 cm skirt<br>hem down. |
|                                               |                                                                                                           |

Description: Semi-circular skirt maxi lenght. With waistband and elastic rubber in the waistband. Skirt with two layers of frills. Hem down.

Measurements en cm



### THESIS COLLECTION-REHTSE

#### LOOKBOOK



















## THESIS COLLECTION-REHTSE

SHOOTING

I.

0