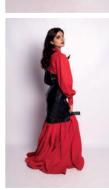

Ref. FAOO2

Description: Half narrow jacket. Half of the jacket composed by two pieces. Long narrow sleeve, with two seams in it. The other half of the jacket it's composed by four leather strips with eyelets and a buckle, to adjust to the body. Hem down in the sleeve.

Description: Semi-circular skirt maxi lenght. With waistband and elastic rubber in the waistband. Skirt with two layers of frills. Hem down.

Measurements en cm