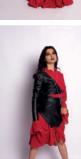

Ref. FAOO2

Description: Half narrow jacket. Half of the jacket composed by two pieces. Long narrow sleeve, with two seams in it. The other half of the jacket it's composed by four leather strips with eyelets and a buckle, to adjust to the body. Hem down in the sleeve.

Description: Semi-circular skirt maxi lenght. With waistband and elastic rubber in the waistband. Skirt with two layers of frills. Hem down.

Measurements en cm