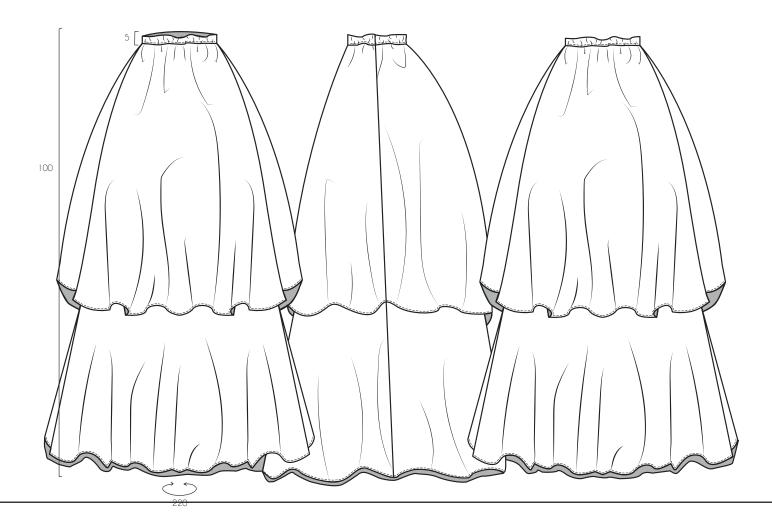

## Tecnical Sheet

| Article: Long frill skirt<br>Season: F/W 2021 | Reference: GA040                                                                                          |
|-----------------------------------------------|-----------------------------------------------------------------------------------------------------------|
| Sizes: 34,36, <b>38</b> ,40,42,44             | Trimmings: Ref. GM002                                                                                     |
| Fabrics:                                      | Observations: Double edge siticthing in the<br>waistband with the elastic rubber. 3 cm skirt<br>hem down. |
|                                               |                                                                                                           |

Description: Semi-circular skirt maxi lenght. With waistband and elastic rubber in the waistband. Skirt with two layers of frills. Hem down.

Measurements en cm