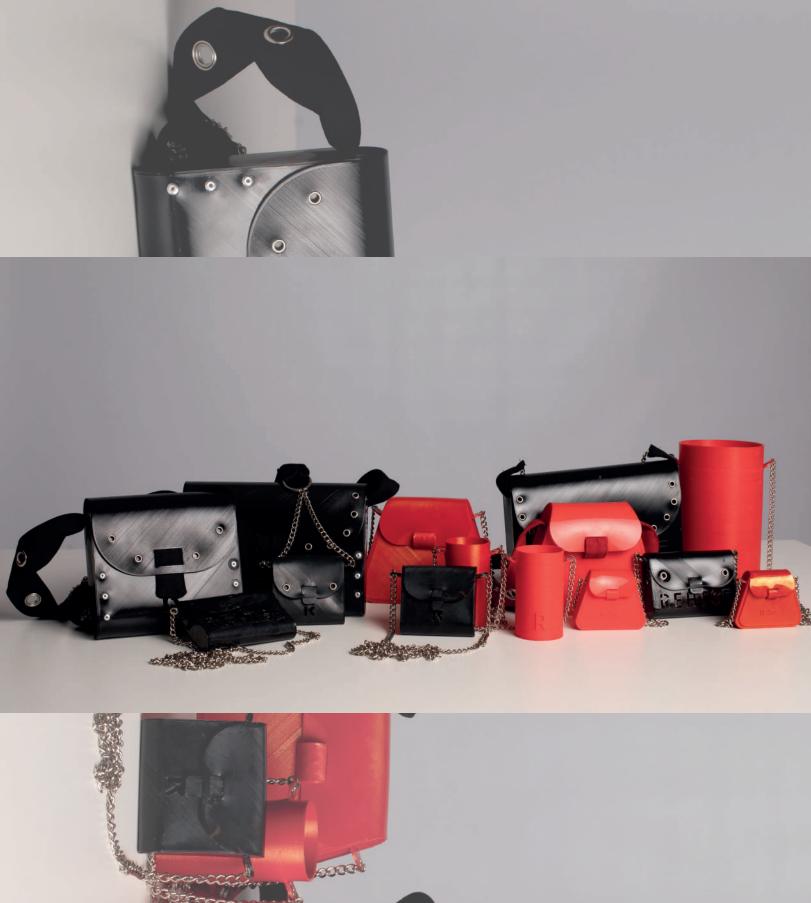

------------------------------|
| Sizes: 34,36, <b>38</b> ,40,42,44             | Trimmings: Ref. GM002                                                                                     |
| Fabrics:                                      | Observations: Double edge siticthing in the<br>waistband with the elastic rubber. 3 cm skirt<br>hem down. |
|                                               |                                                                                                           |

Description: Semi-circular skirt maxi lenght. With waistband and elastic rubber in the waistband. Skirt with two layers of frills. Hem down.

Measurements en cm



### THESIS COLLECTION-REHTSE

#### LOOKBOOK



















## THESIS COLLECTION-REHTSE

SHOOTING

I.

0