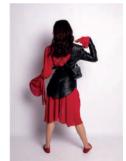

Ref. FAOO2

Description: Half narrow jacket. Half of the jacket composed by two pieces. Long narrow sleeve, with two seams in it. The other half of the jacket it's composed by four leather strips with eyelets and a buckle, to adjust to the body. Hem down in the sleeve.

Description: Semi-circular skirt maxi lenght. With waistband and elastic rubber in the waistband. Skirt with two layers of frills. Hem down.

Measurements en cm