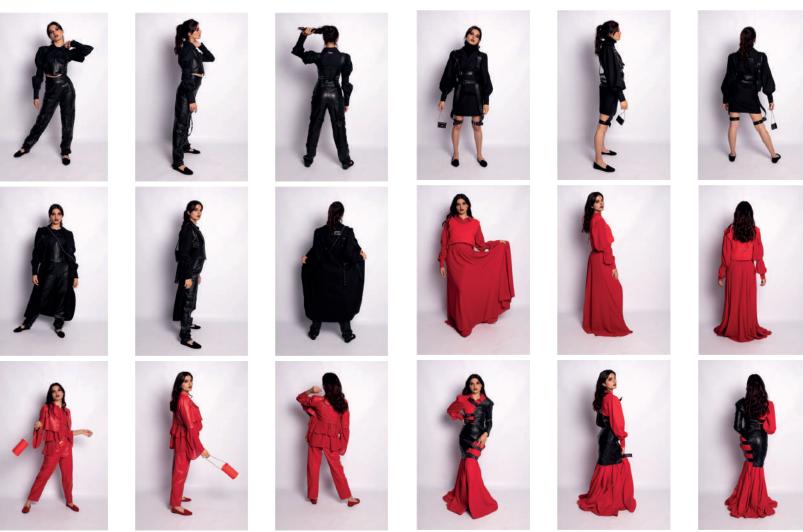

------|-----------------------------------------------------------------------------------------------------------|
| Sizes: 34,36, <b>38</b> ,40,42,44             | Trimmings: Ref. GM002                                                                                     |
| Fabrics:                                      | Observations: Double edge siticthing in the<br>waistband with the elastic rubber. 3 cm skirt<br>hem down. |
|                                               |                                                                                                           |

Description: Semi-circular skirt maxi lenght. With waistband and elastic rubber in the waistband. Skirt with two layers of frills. Hem down.

Measurements en cm



### THESIS COLLECTION-REHTSE

#### LOOKBOOK



















## THESIS COLLECTION-REHTSE

SHOOTING

I.

0