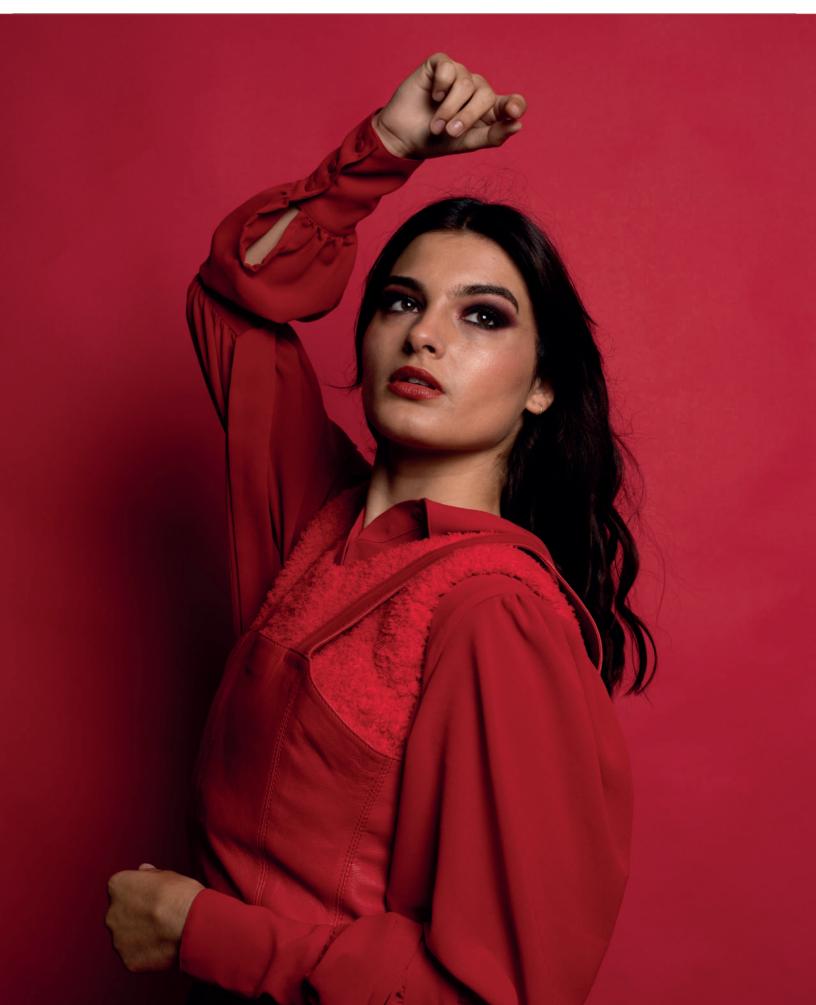

------------------------------------------|
| Sizes: 34,36, <b>38</b> ,40,42,44             | Trimmings: Ref. GM002                                                                                     |
| Fabrics:                                      | Observations: Double edge siticthing in the<br>waistband with the elastic rubber. 3 cm skirt<br>hem down. |
|                                               |                                                                                                           |

Description: Semi-circular skirt maxi lenght. With waistband and elastic rubber in the waistband. Skirt with two layers of frills. Hem down.

Measurements en cm



### THESIS COLLECTION-REHTSE

#### LOOKBOOK



















## THESIS COLLECTION-REHTSE

SHOOTING

I.

0