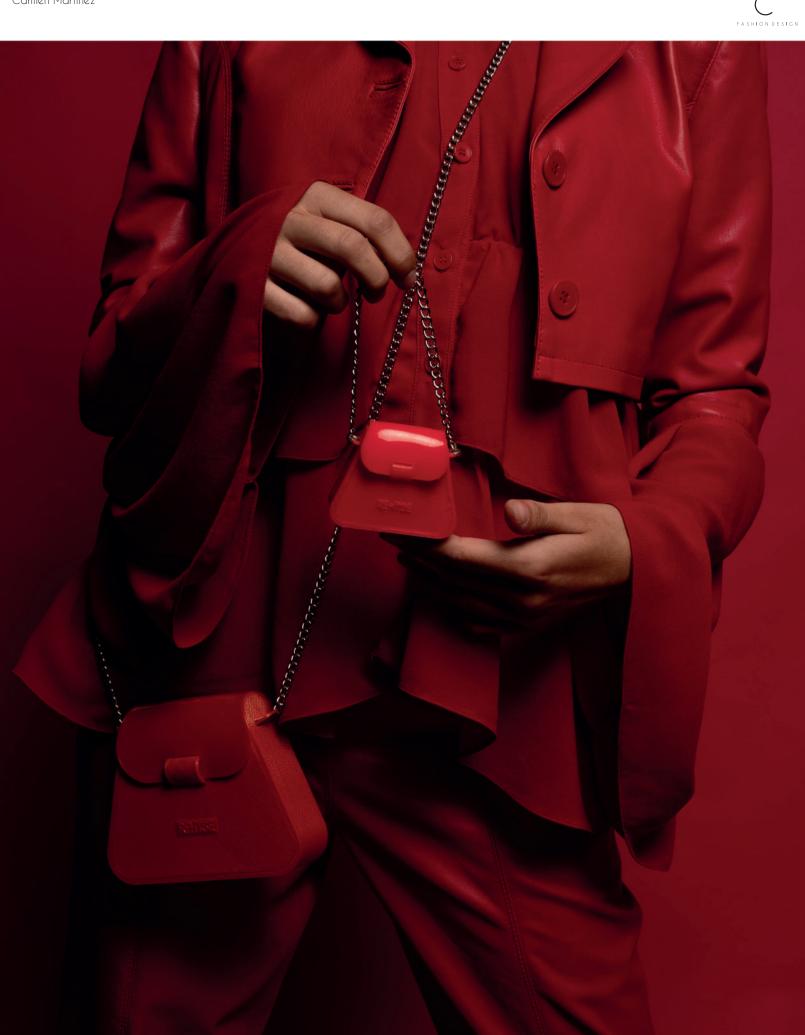

--------------------------------------|
| Sizes: 34,36, <b>38</b> ,40,42,44             | Trimmings: Ref. GM002                                                                                     |
| Fabrics:                                      | Observations: Double edge siticthing in the<br>waistband with the elastic rubber. 3 cm skirt<br>hem down. |
|                                               |                                                                                                           |

Description: Semi-circular skirt maxi lenght. With waistband and elastic rubber in the waistband. Skirt with two layers of frills. Hem down.

Measurements en cm



### THESIS COLLECTION-REHTSE

#### LOOKBOOK



















## THESIS COLLECTION-REHTSE

SHOOTING

I.

0