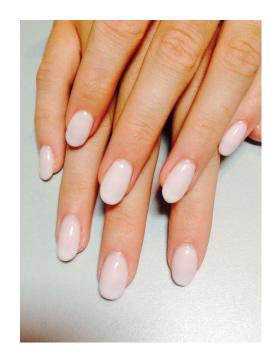

### **NAILS**

Nails need to be nude, we do not want the nails long. Lighter pinks are acceptable but we do not want the nails to clash with the makeup or clothing.