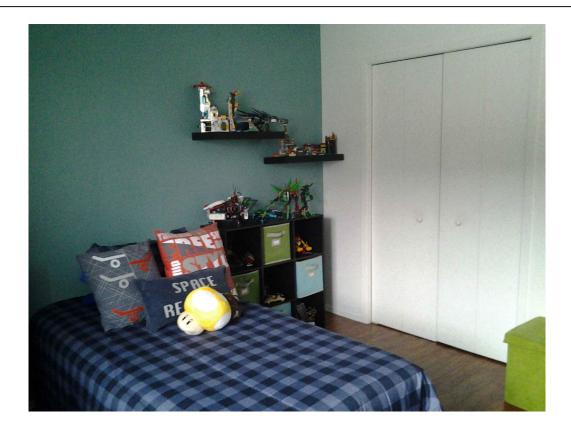

## CLIENT DESCRIPTION:

THE CLIENT IS A 25 YEAR OLD MALE STUDENT WHO'S WORK AND HOBBIES RELY ON SCIENCE FICTION MOVIES AND COMICS, HIS NEEDS INCLUDE: A WORKING AREA, COMFORTABLE ENOUGH FOR HIM TO SPEND MOST OF HIS HOME TIME WATCHING AND WORKING ON MOVIES: ENOUGH EASY ACCESS STORAGE FOR HIM TO KEEP ALL HIS FILMS, COMICS, BOOKS, AND WORK; A NICE DISPLAY FOR HIS FIGURINES; AND A DESKTOP COMPUTER. THE DESIGN SHOULD HAVE A FUTURISTIC ASPECT TO ENHANCE HIS CREATIVITY, AND CERTAIN TECHNOLOGICAL GADGETS TO ENJOY WITH HIS FRIENDS, THE LIGHTING IN THE ROOM MUST BE APPROPRIATE FOR WORKING AND READING SINCE HE LIKES TO READ AT NIGHT, BUDGET AND ETA ARE NOT HIS PRIORITY SINCE HE'S MORE INTERESTED IN OBTAINING AN ATTRACTIVE AND FUNCTIONAL DESIGN THAT FITS HIS INTERESTS AND NEEDS,

## CONSTRAINTS:

THE MAIN CONSTRAINTS OF THE SPACE FEATURES NO GENERAL LIGHTING, A SMALL NATURAL LIGHT SOURCE, AND LOW FOOTAGE. THE NEW DESIGN WILL INCLUDE GENERAL, INDIRECT AND TASK LIGHTING, FOR EACH ONE OF THE ACTIVITIES THE CLIENT WILL PERFORM; THE WINDOW WILL BE EXTENDED THROUGHOUT THE EAST WALL TO IMPROVE THE NATURAL LIGHT SOURCE DURING WORK TIME, BUT WILL BE COVERED WITH WINDOW TREATMENTS THAT WILL ALLOW THE CLIENT TO BLOCK OUT THE LIGHT FOR A CINEMA-LIKE AMBIANCE; AND THE FOOTAGE WILL BE ADDRESSED THROUGH A REDESIGN OF THE SPACE, INCLUDING A RESTRUCTURE OF THE TWO ADJACENT STORAGE ROOMS. BOTH ROOMS WILL KEEP THEIR FUNCTIONALITY BUT AT THE SAME TIME WILL GNE MORE SPACE TO THE WHOLE AREA.