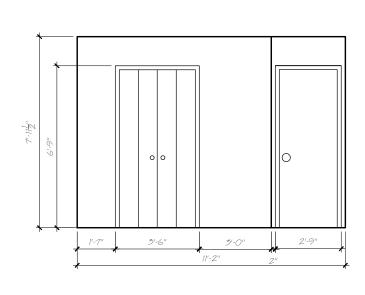

| ARE<br>THE<br>ELE<br>ING<br>GRC<br>ALL<br>8" V | INSTALLED<br>GROUND,<br>CTRICAL S<br>TALLED 4'-3'<br>DUND,<br>EXTERIOR W<br>VIDE AND AL.                         | I'-O'' FROM<br>WITCH IS<br>' FROM THE<br>VALLS ARE<br>L INTERIOR                                                                                                                                                                          |                                                                                                                                         |
|------------------------------------------------|------------------------------------------------------------------------------------------------------------------|-------------------------------------------------------------------------------------------------------------------------------------------------------------------------------------------------------------------------------------------|-----------------------------------------------------------------------------------------------------------------------------------------|
| ⊕<br>\$                                        | OUTLET<br>ELECTRICAL                                                                                             |                                                                                                                                                                                                                                           |                                                                                                                                         |
|                                                | SWITCH                                                                                                           |                                                                                                                                                                                                                                           |                                                                                                                                         |
|                                                |                                                                                                                  |                                                                                                                                                                                                                                           |                                                                                                                                         |
|                                                |                                                                                                                  |                                                                                                                                                                                                                                           |                                                                                                                                         |
|                                                |                                                                                                                  |                                                                                                                                                                                                                                           |                                                                                                                                         |
| SCI-F                                          | EI ROOM REDI                                                                                                     | ESIGN                                                                                                                                                                                                                                     |                                                                                                                                         |
| DESI<br>DESC<br>ANGE                           | 3N OPTIONS<br>3NER:<br>LA PUERTO                                                                                 | ò                                                                                                                                                                                                                                         |                                                                                                                                         |
| APRIL<br>SCAL                                  | 12 2016<br>E:                                                                                                    | PAGE:<br>5/7                                                                                                                                                                                                                              |                                                                                                                                         |
|                                                | ARE THE<br>ELEVING<br>ALL<br>WAL<br>PROJ<br>DESIN<br>DESIN<br>DESIN<br>DESIN<br>DESIN<br>DESIN<br>DESIN<br>DESIN | ARE INSTALLED<br>THE GROUND.<br>ELECTRICAL S<br>INSTALLED 4'-3'<br>GROUND.<br>ALL EXTERIOR V<br>8" WIDE AND AL<br>WALLS ARE 4" WI<br>€ ELECTRICAL<br>OUTLET<br>\$ ELECTRICAL<br>SWITCH<br>PROJECT:<br>SCI-FI ROOM RED.<br>DRAWING TITLE:: | ELECTRICAL SWITCH IS<br>INSTALLED 4'-3" FROM THE<br>GROUND.<br>ALL EXTERIOR WALLS ARE<br>8" WIDE AND ALL INTERIOR<br>WALLS ARE 4" WIDE. |