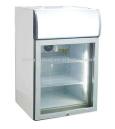

THE MINI FREEZER WILL HAVE A GLASS DOOR WITH A BLUE LED STRIP TO MAKE IT OUTSTAND IN THE ROOM

http://www.mahalo.com/plasma-tv-ceili ng-mount

THE TV SET WILL BE INSTALLED OVER A RAILING THAT CROSSES THE WHOLE ROOM AND ALLOWS THE CLIENT TO ADJUST THE DISTANCE FROM THE BED OR THE SOFA, THE ANGLE OF VIEW AND THE HEIGHT, WHEN TURNED OFF. THE TV REMAINS AGAINST THE WALL TO OPTIMIZE THE SPACE, THE TV SET WILL BE ACCOMPANIED BY POWERFUL SPEAKERS TO IMPROVE THE MOVIES EXPERIENCE,