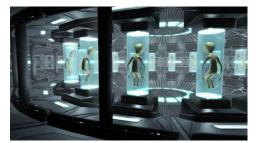

http://www.dissolve.com/products/001-D821-5-038

THE FIRST IMPACT IN THE ROOM WILL BE THE FIGURINE DISPLAY, IT IS INSPIRED IN THE PICTURE ABOVE, EACH FIGURINE WILL BE CONTAINED IN ITS OWN

FUTURISTIC-SCIENCE-TECHNOLOGY GLASS TUBES OVER A BLACK BACKGROUND STAND TO IMITATE THE GROWTH OF EXTRATERRESTRIAL CREATURES, EACH FIGURINE WILL BE ENHANCED WITH BLUE LED STRIPS,