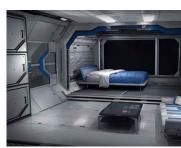

https://www.pinterest.com/aarongauvreau/ complete-bedroom-set-ups/

THE OVERALL DESIGN OF THE ROOM COMPLIES WITH THE ONE SHOWN IN THIS PICTURE. THE BED AND FURNITURE WILL HAVE ROUND EDGES WITH A VERY SIMPLE DESIGN. THE DESK AND CHAIR, AND FLOATING SHELVES WILL ALSO BE WHITE WITH A ROUNDED DESIGN THAT WILL MATH THE SHAPE OF THE DRYWALL CEILING. THE WINDOW FRAME WILL BE ROUNDED AS THE ONE IN THE PICTURE