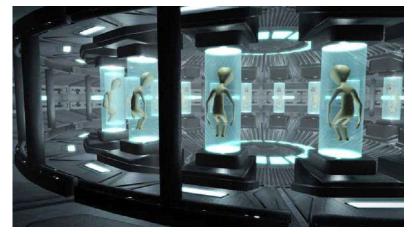

http://www.dissolve.com/products/001-D821-5-038

THE FIRST IMPACT IN THE ROOM WILL BE THE FIGURINE DISPLAY, IT IS INSPIRED IN THE PICTURE ABOVE, EACH FIGURINE WILL BE CONTAINED IN ITS OWN

FUTURISTIC-SCIENCE-TECHNOLOGY GLASS TUBES OVER A BLACK BACKGROUND STAND TO IMITATE THE GROWTH OF EXTRATERRESTRIAL CREATURES, EACH FIGURINE WILL BE ENHANCED WITH BLUE LED STRIPS,