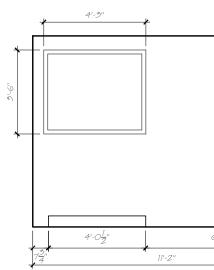

EXISTING ELEV AT

|                     | ARE INSTALL.<br>THE GROUND<br>ELECTRICAL<br>INSTALLED 4<br>GROUND,<br>ALL EXTERIO,                                                                               | SWITCH IS<br>'-3'' FROM THE<br>R WALLS ARE<br>ALL INTERIOR<br>''WIDE,<br>ICAL |
|---------------------|------------------------------------------------------------------------------------------------------------------------------------------------------------------|-------------------------------------------------------------------------------|
| 5'5 <sup>2</sup> 7" | PROJECT:<br>SCI-FI ROOM REDI<br>DRAWING TITLE:<br>EXISTING FLOOR F<br>DESCRIPTION ANI<br>DESGNER:<br>ANGELA PUERTO<br>DATE:<br>APRIL 12 2016<br>SCALE:<br>VARIES | °LAN, CLIENT                                                                  |