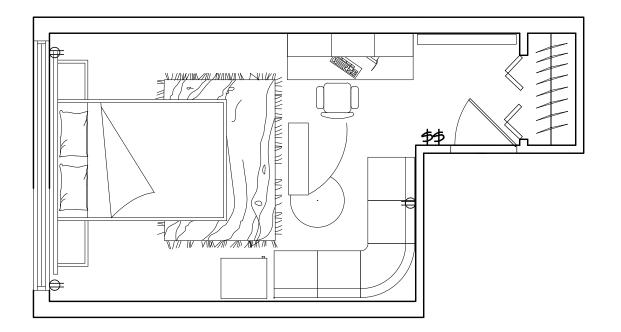

## OPTION 1

THIS PROPOSAL SHOWS A REDESIGN OF THE ADJACENT STORAGE ROOMS WHICH HAVE BEEN USED BY THE CLIENT AS STORAGE FOR HIS BOOKS, DVDS AND MAGAZINES.

THE DOOR HAS BEEN REPOSITIONED IN ORDER TO OPTIMIZE THE SPACE. THE DESIGN FEATURES A QUEEN BED WITH THE CLIENT S SPECIFICATIONS WITH TWO NIGHTSTANDS, A SECTIONAL SOFA FOR HIM TO WATCH HIS FILMS, A DESK FOR THE CLIENT TO WORK THAT CONTAINS CUSTOM MADE STORAGE FOR HIS DVDS, BOOKS AND MAGAZINES, A DESKTOP COMPUTER WITH HIGH STORAGE CAPACITY FOR VIDEO EDITING, AND A BEAUTIFUL DISPLAY FOR HIS FIGURINES, ENHANCED WITH FUTURISTIC NEON LIGHT, WHICH WILL BE LOCATED AT THE ENTRANCE OF THE ROOM FOR FIRST IMPACT.

ON THE CEILING, A 55 INCH TV WILL BE INSTALLED THAT WILL BE CONTROLLED BY AN AUTOMATED SYSTEM TO ADJUST HEIGHT AND WATCHING ANGLE. THE POSITION OF THE TV WILL SAVE SPACE AND AT THE SAME TIME, PROVIDE THE CLIENT A FUN AND IMPACTING TECHNOLOGICAL GADGET.

THE LIGHTING IS COMPOSED BY SMALL CEILING RECESSED LUMINAIRES THAT WILL PROVIDE THE GENERAL LIGHTING, THREE TASK LAMPS FOR WORK AND READING, OVER THE NIGHTSTANDS AND THE DESK, AND THREE WALL SPOTLIGHTS TO ENHANCE THE ACRYLIC WALL ON THE NORTH OF THE ROOM.

ALL ELECTRICAL AOUTLETS ARE INSTALLED 1'-O'' FROM THE GROUND, ELECTRICAL SWITCH IS INSTALLED 4'-3" FROM THE GROUND, ALL EXTERIOR WALLS ARE 8" WIDE AND ALL INTERIOR WALLS ARE 4" WIDE, ELECTRICAL  $\oplus$ OUTLET \$ ELECTRICAL SWITCH TASK LIGHTS - WALL SPOTLIGHT SMALL CEILING  $\otimes$ RECESSED PROJECT: SCI-FI ROOM REDESIGN DRAWING TITLE: DESIGN FLOOR PLAN DESGNER; ANGELA PUERTO DATE APRIL 12 2016 SCALE; PAGE: 7/7 3/8" = 1'-0"