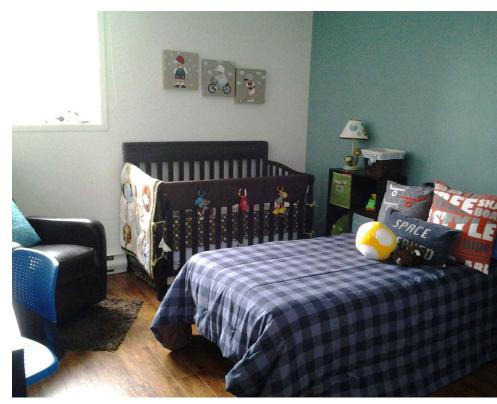

## CLIENT DESCRIPTION:

THE CLIENT IS A 25 YEAR OLD MALE STUDENT WHO'S WORK AND HOBBIES RELY ON SCIENCE FICTION MOVIES AND COMICS, HIS NEEDS INCLUDE: A WORKING AREA, COMFORTABLE ENOUGH FOR HIM TO SPEND MOST OF HIS HOME TIME WATCHING AND WORKING ON MOVIES: ENOUGH EASY ACCESS STORAGE FOR HIM TO KEEP ALL HIS FILMS, COMICS, BOOKS, AND WORK; A NICE DISPLAY FOR HIS FIGURINES; AND A DESKTOP COMPUTER. THE DESIGN SHOULD HAVE A FUTURISTIC ASPECT TO ENHANCE HIS CREATIVITY, AND CERTAIN TECHNOLOGICAL GADGETS TO ENJOY WITH HIS FRIENDS, THE LIGHTING IN THE ROOM MUST BE APPROPRIATE FOR WORKING AND READING SINCE HE LIKES TO READ AT NIGHT, BUDGET AND ETA ARE NOT HIS PRIORITY SINCE HE'S MORE INTERESTED IN OBTAINING AN ATTRACTIVE AND FUNCTIONAL DESIGN THAT FITS HIS INTERESTS AND NEEDS,

## CONSTRAINTS:

THE MAIN CONSTRAINTS OF THE SPACE FEATURES NO GENERAL LIGHTING, A SMALL NATURAL LIGHT SOURCE, AND LOW FOOTAGE. THE NEW DESIGN WILL INCLUDE GENERAL, INDIRECT AND TASK LIGHTING, FOR EACH ONE OF THE ACTIVITIES THE CLIENT WILL PERFORM; THE WINDOW WILL BE EXTENDED THROUGHOUT THE EAST WALL TO IMPROVE THE NATURAL LIGHT SOURCE DURING WORK TIME, BUT WILL BE COVERED WITH WINDOW TREATMENTS THAT WILL ALLOW THE CLIENT TO BLOCK OUT THE LIGHT FOR A CINEMA-LIKE AMBIANCE; AND THE FOOTAGE WILL BE ADDRESSED THROUGH A REDESIGN OF THE SPACE, INCLUDING A RESTRUCTURE OF THE TWO ADJACENT STORAGE ROOMS. BOTH ROOMS WILL KEEP THEIR FUNCTIONALITY BUT AT THE SAME TIME WILL GNE MORE SPACE TO THE WHOLE AREA.