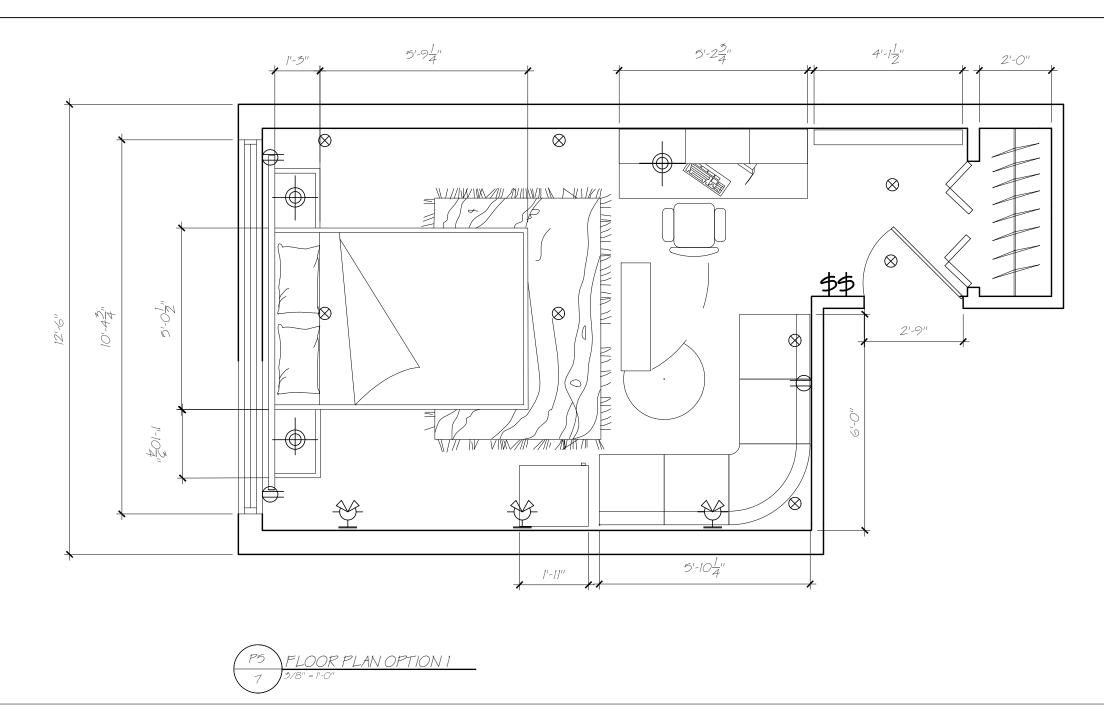

## OPTION 1

THIS PROPOSAL SHOWS A REDESIGN OF THE ADJACENT STORAGE ROOMS WHICH HAVE BEEN USED BY THE CLIENT AS STORAGE FOR HIS BOOKS, DVDS AND MAGAZINES.

THE DOOR HAS BEEN REPOSITIONED IN ORDER TO OPTIMIZE THE SPACE. THE DESIGN FEATURES A QUEEN BED WITH THE CLIENT S SPECIFICATIONS WITH TWO NIGHTSTANDS, A SECTIONAL SOFA FOR HIM TO WATCH HIS FILMS, A DESK FOR THE CLIENT TO WORK THAT CONTAINS CUSTOM MADE STORAGE FOR HIS DVDS, BOOKS AND MAGAZINES, A DESKTOP COMPUTER WITH HIGH STORAGE CAPACITY FOR VIDEO EDITING, AND A BEAUTIFUL DISPLAY FOR HIS FIGURINES, ENHANCED WITH FUTURISTIC NEON LIGHT, WHICH WILL BE LOCATED AT THE ENTRANCE OF THE ROOM FOR FIRST IMPACT.

ON THE CEILING, A 55 INCH TV WILL BE INSTALLED THAT WILL BE CONTROLLED BY AN AUTOMATED SYSTEM TO ADJUST HEIGHT AND WATCHING ANGLE. THE POSITION OF THE TV WILL SAVE SPACE AND AT THE SAME TIME, PROVIDE THE CLIENT A FUN AND IMPACTING TECHNOLOGICAL GADGET.

THE LIGHTING IS COMPOSED BY SMALL CEILING RECESSED LUMINAIRES THAT WILL PROVIDE THE GENERAL LIGHTING, THREE TASK LAMPS FOR WORK AND READING, OVER THE NIGHTSTANDS AND THE DESK, AND THREE WALL SPOTLIGHTS TO ENHANCE THE ACRYLIC WALL ON THE NORTH OF THE ROOM.

ALL ELECTRICAL AOUTLETS ARE INSTALLED 1'-O'' FROM THE GROUND, ELECTRICAL SWITCH IS INSTALLED 4'-3" FROM THE GROUND, ALL EXTERIOR WALLS ARE 8" WIDE AND ALL INTERIOR WALLS ARE 4" WIDE, ELECTRICAL  $\oplus$ OUTLET \$ ELECTRICAL SWITCH TASK LIGHTS - WALL SPOTLIGHT SMALL CEILING  $\otimes$ RECESSED PROJECT: SCI-FI ROOM REDESIGN DRAWING TITLE: DESIGN FLOOR PLAN DESGNER; ANGELA PUERTO DATE APRIL 12 2016 SCALE; PAGE: 7/7 3/8" = 1'-0"