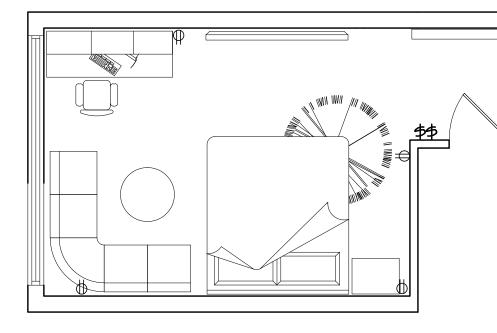

## OPTION 1

THIS PROPOSAL SHOWS A REDESIGN OF THE ADJACENT STORAGE ROOMS WHICH HAVE BEEN USED BY THE CLIENT AS STORAGE FOR HIS BOOKS, DVDS AND MAGAZINES.

THE DOOR HAS BEEN REPOSITIONED IN ORDER TO OPTIMIZE THE SPACE. THE DESIGN FEATURES A QUEEN BED WITH THE CLIENT S SPECIFICATIONS WITH TWO NIGHTSTANDS, A SECTIONAL SOFA FOR HIM TO WATCH HIS FILMS, A DESK FOR THE CLIENT TO WORK THAT CONTAINS CUSTOM MADE STORAGE FOR HIS DVDS, BOOKS AND MAGAZINES, A DESKTOP COMPUTER WITH HIGH STORAGE CAPACITY FOR VIDEO EDITING, AND A BEAUTIFUL DISPLAY FOR HIS FIGURINES, ENHANCED WITH FUTURISTIC NEON LIGHT, WHICH WILL BE LOCATED AT THE ENTRANCE OF THE ROOM FOR FIRST IMPACT.

ON THE CEILING, A 55 INCH TV WILL BE INSTALLED THAT WILL BE CONTROLLED BY AN AUTOMATED SYSTEM TO ADJUST HEIGHT AND WATCHING ANGLE. THE POSITION OF THE TV WILL SAVE SPACE AND AT THE SAME TIME, PROVIDE THE CLIENT A FUN AND IMPACTING TECHNOLOGICAL GADGET.

THE LIGHTING IS COMPOSED BY SMALL CEILING RECESSED LUMINAIRES THAT WILL PROVIDE THE GENERAL LIGHTING, THREE TASK LAMPS FOR WORK AND READING, OVER THE NIGHTSTANDS AND THE DESK, AND THREE WALL SPOTLIGHTS TO ENHANCE THE ACRYLIC WALL ON THE NORTH OF THE ROOM.

ALL ELECTRICAL AOUTLETS ARE INSTALLED 1'-O'' FROM THE GROUND, ELECTRICAL SWITCH IS INSTALLED 4'-3" FROM THE GROUND, ALL EXTERIOR WALLS ARE 8" WIDE AND ALL INTERIOR WALLS ARE 4" WIDE, ELECTRICAL  $\oplus$ OUTLET \$ ELECTRICAL SWITCH TASK LIGHTS - WALL SPOTLIGHT SMALL CEILING  $\otimes$ RECESSED PROJECT: SCI-FI ROOM REDESIGN DRAWING TITLE: DESIGN FLOOR PLAN DESGNER; ANGELA PUERTO DATE APRIL 12 2016 SCALE; PAGE: 7/7 3/8" = 1'-0"