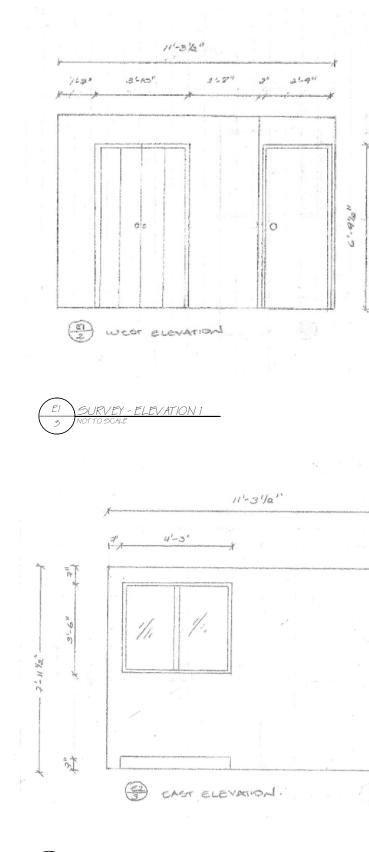

EXISTING ELEV AT

|                     | ARE INSTALL.<br>THE GROUND<br>ELECTRICAL<br>INSTALLED 4<br>GROUND,<br>ALL EXTERIO,                                                                               | SWITCH IS<br>'-3'' FROM THE<br>R WALLS ARE<br>ALL INTERIOR<br>''WIDE,<br>ICAL |
|---------------------|------------------------------------------------------------------------------------------------------------------------------------------------------------------|-------------------------------------------------------------------------------|
| 5'5 <sup>2</sup> 7" | PROJECT:<br>SCI-FI ROOM REDI<br>DRAWING TITLE:<br>EXISTING FLOOR F<br>DESCRIPTION ANI<br>DESGNER:<br>ANGELA PUERTO<br>DATE:<br>APRIL 12 2016<br>SCALE:<br>VARIES | °LAN, CLIENT                                                                  |