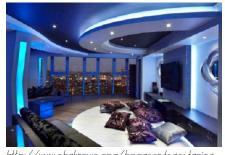

https://www.pinterest.com/pin/295 267319296767528/

THE NORTH WALL OF THE ROOM WILL HAVE A VYNIL BLACK FINISH CUSTOMIZED WITH AN IMAGE SIMILAR TO THE BACK WALL IN THE PICTURE, THIS WALL WILL PROVIDE AN OVERALL FUTURISTIC AMBIANCE, WITH THE BLUE LED LIGHTS THAT REPRESENT TECHNOLOGY, THE BED WILL BE DRESSED WITH A QUILT OF A SIMILAR DESIGN,

https://www.pinterest.com/aarongauvreau/ complete-bedroom-set-ups/

THE OVERALL DESIGN OF THE ROOM COMPLIES WITH THE ONE SHOWN IN THIS PICTURE. THE BED AND FURNITURE WILL HAVE ROUND EDGES WITH A VERY SIMPLE DESIGN. THE DESK AND CHAIR, AND FLOATING SHELVES WILL ALSO BE WHITE WITH A ROUNDED DESIGN THAT WILL MATH THE SHAPE OF THE DRYWALL CEILING. THE WINDOW FRAME WILL BE ROUNDED AS THE ONE IN THE PICTURE