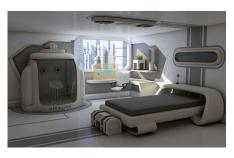

## OPTION 1

THIS PROPOSAL SHOWS A REDESIGN OF THE ADJACENT STORAGE ROOMS WHICH HAVE BEEN USED BY THE CLIENT AS STORAGE FOR HIS BOOKS, DVDS AND MAGAZINES.

THE DOOR HAS BEEN REPOSITIONED IN ORDER TO OPTIMIZE THE SPACE. THE DESIGN FEATURES A QUEEN BED WITH THE CLIENT S SPECIFICATIONS WITH TWO NIGHTSTANDS, A SECTIONAL SOFA FOR HIM TO WATCH HIS FILMS, A DESK FOR THE CLIENT TO WORK THAT CONTAINS CUSTOM MADE STORAGE FOR HIS DVDS, BOOKS AND MAGAZINES, A DESKTOP COMPUTER WITH HIGH STORAGE CAPACITY FOR VIDEO EDITING, AND A BEAUTIFUL DISPLAY FOR HIS FIGURINES, ENHANCED WITH FUTURISTIC NEON LIGHT, WHICH WILL BE LOCATED AT THE ENTRANCE OF THE ROOM FOR FIRST IMPACT.

ON THE CEILING, A 55 INCH TV WILL BE INSTALLED THAT WILL BE CONTROLLED BY AN AUTOMATED SYSTEM TO ADJUST HEIGHT AND WATCHING ANGLE. THE POSITION OF THE TV WILL SAVE SPACE AND AT THE SAME TIME, PROVIDE THE CLIENT A FUN AND IMPACTING TECHNOLOGICAL GADGET.

THE LIGHTING IS COMPOSED BY SMALL CEILING RECESSED LUMINAIRES THAT WILL PROVIDE THE GENERAL LIGHTING, THREE TASK LAMPS FOR WORK AND READING, OVER THE NIGHTSTANDS AND THE DESK, AND THREE WALL SPOTLIGHTS TO ENHANCE THE ACRYLIC WALL ON THE NORTH OF THE ROOM.