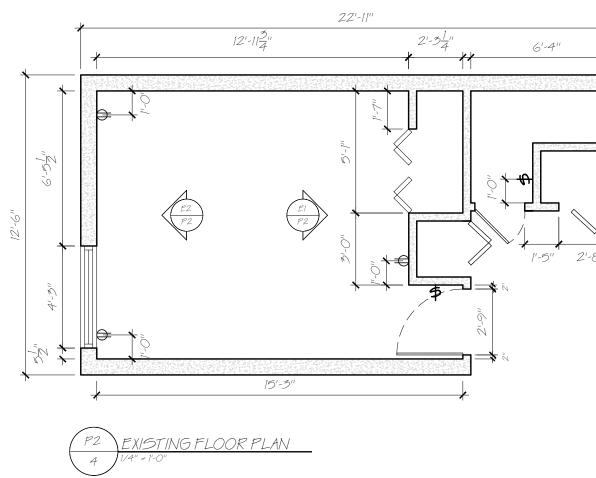

| THE LE      | 1 June         |                       |                                                      |                                                                                                                  |
|-------------|----------------|-----------------------|------------------------------------------------------|------------------------------------------------------------------------------------------------------------------|
|             |                |                       |                                                      |                                                                                                                  |
|             | ALL ELECTRICAL | OUTLETS               | ELECTRICAL SWACH                                     |                                                                                                                  |
|             | HRE , STALLED  |                       | INSTALLED 4'-3"                                      | · · · · · · · · · · · · · · · · · · ·                                                                            |
|             | HEIGHT OF I    |                       | TROM THE FLOOR.                                      | · · · · · · · · · · · · · · · · · · ·                                                                            |
|             | THE FLOOR      |                       |                                                      | 4                                                                                                                |
| . in M      |                |                       | ALL EXTERIOR WALLS                                   |                                                                                                                  |
| 1.1.1.1.    |                | *                     | ARE S' WIDE AND                                      |                                                                                                                  |
| 1           |                |                       | ALL INTERIOR WALLS                                   |                                                                                                                  |
|             |                |                       | ARE 4" WIDE.                                         |                                                                                                                  |
|             |                | 12-11-3/4"            | 2'-31/4" 6'-4"                                       |                                                                                                                  |
|             | *              | 12 Garage and and and | At A BAR                                             | *                                                                                                                |
|             | 1-0" -0        | 14                    | 0" 2" 2'-3" 3'-11"                                   |                                                                                                                  |
|             | Arris .        |                       | + Frend X                                            | *                                                                                                                |
|             |                |                       |                                                      |                                                                                                                  |
| 1 1         | P              | it -                  |                                                      |                                                                                                                  |
|             |                | *                     |                                                      | D .                                                                                                              |
| \$\$.<br>\$ |                | 4                     |                                                      |                                                                                                                  |
| j.          |                |                       | n li internet                                        | 2 4 5                                                                                                            |
| 1.1         |                |                       |                                                      | 1-2 ×                                                                                                            |
| 0           | (EZ)           | E1                    |                                                      |                                                                                                                  |
| 1. +        | H              |                       | 11-5" 2-8                                            | 211                                                                                                              |
| -           |                |                       | o t                                                  |                                                                                                                  |
| 10          |                | a the                 | \$                                                   |                                                                                                                  |
|             |                | 5.2                   | 1 1 1                                                |                                                                                                                  |
|             | H B            | 24                    | <u>é anna la la</u> |                                                                                                                  |
| -           |                |                       |                                                      | DESIGNER : ANGELA PUERTO                                                                                         |
|             | 4              |                       |                                                      | FLOOR PLAN-SURVEY                                                                                                |
|             | 1-0"           | 1-1-1                 |                                                      | DATE APRIL 6TH JOIL                                                                                              |
|             | x              | 15'-3"                |                                                      | SCALE: 1/4" = 1'-0"                                                                                              |
|             |                |                       |                                                      | PAGE: 1/2.                                                                                                       |
|             |                |                       |                                                      | and the second |