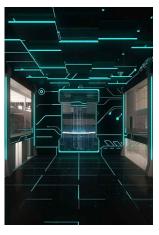

http://www.dissolve.com/products/001-D821-5-038

THE FIRST IMPACT IN THE ROOM WILL BE THE FIGURINE DISPLAY, IT IS INSPIRED IN THE PICTURE ABOVE, EACH FIGURINE WILL BE CONTAINED IN ITS OWN

FUTURISTIC-SCIENCE-TECHNOLOGY GLASS TUBES OVER A BLACK BACKGROUND STAND TO IMITATE THE GROWTH OF EXTRATERRESTRIAL CREATURES, EACH FIGURINE WILL BE ENHANCED WITH BLUE LED STRIPS,