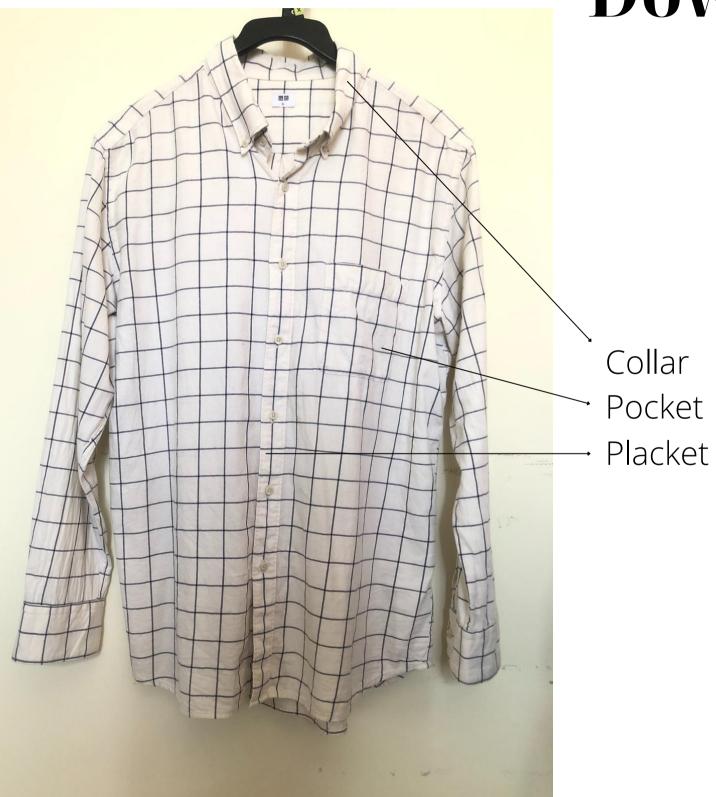

# Shirt with Button Down Collar and Pocket

Materials: 100% Cotton

> Size: XL

Brand: Uniqlo

Button down collar Stand Collar Buttons

French seam, top stitched

#### **Opening system:**

7 buttons on front

### **Fabric:** 100% cotton, window pane pattern

#### **Details:**

<u>Front</u>: buttoned down collar (top stitched), rounded edge patch pocket, top stitch on bodice's armhole

<u>Back</u>: yoke, box pleat, two buttoned rounded edge cuff, cuff's placket, pleats on sleeve's hem, top stitch on shoulder and bodice's armhole.