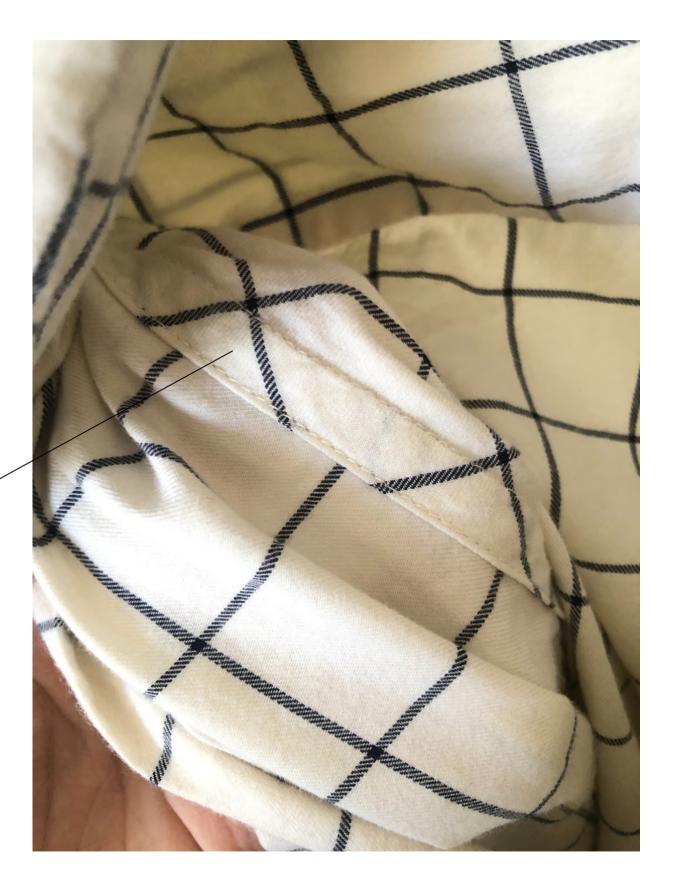

#### **Details:**

<u>Front</u>: buttoned down collar (top stitched), rounded edge patch pocket, top stitch on bodice's armhole

<u>Back</u>: yoke, box pleat, two buttoned rounded edge cuff, cuff's placket, pleats on sleeve's hem, top stitch on shoulder and bodice's armhole.