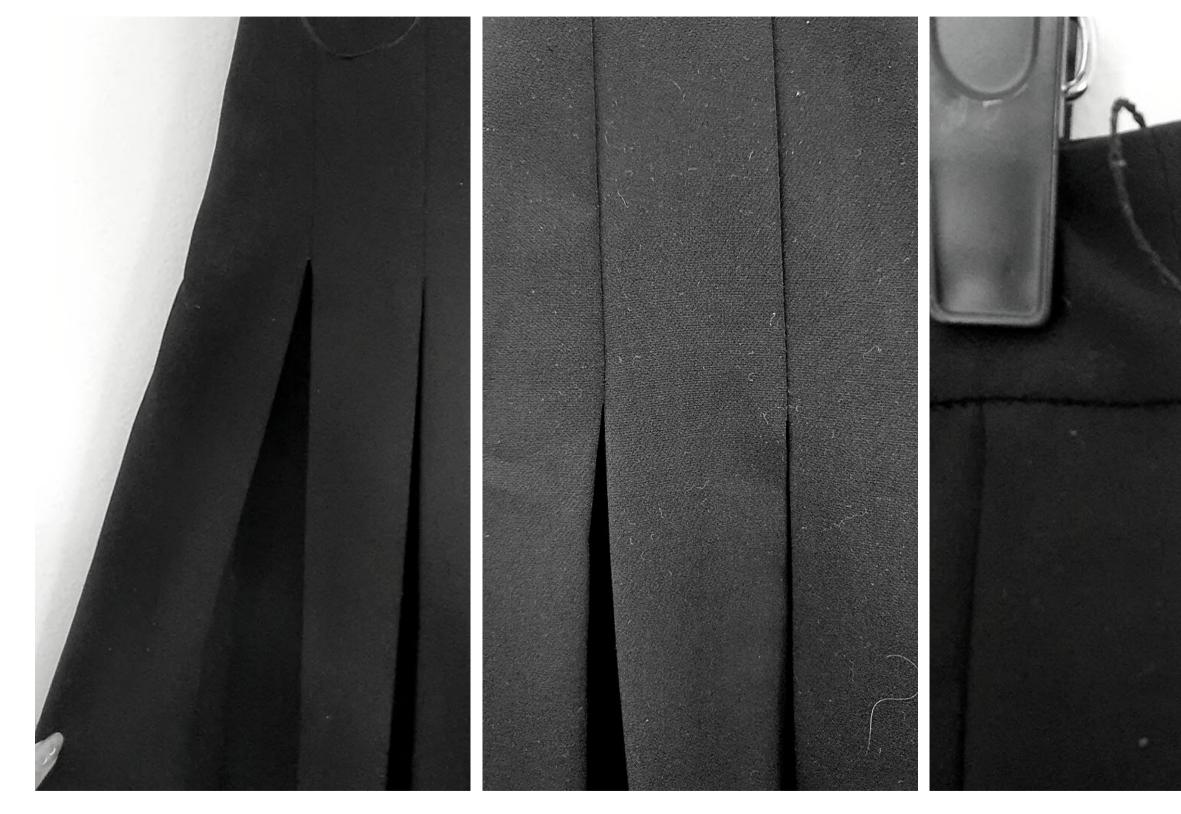

# Pleated Wide-leg Pants with Belt

Waistband Side hidden zipper opening Top stitched pleats A-line skirt

> Materials: 90% Polyester 10% Spandex

> > Size: S

Brand: Stradivarius

Belt

Back

#### Top stitched box pleat

Side string belt loop

#### Centerback string belt loop

# Side hidden zipper opening Pants detail

stitch finishing

Details

## Overlock and blind catch

Front view of finishing (little dots are resulted by blind catch)

Pleated Wide-leg Pants

Hidden zipper at side seam

90% Polyester and 10% spandex fabric, in black

Pants: top stitched box pleats, string belt loops (2 on side, 1 on center back, wide leg, A-line, overlack and blind catch stitch finishing