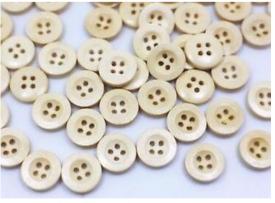

# Product Analysis Technical Drawing and Garment details

Cecilia & Chairunnisa

# Shirt with Button Down Collar and Pocket

Materials: 100% Cotton

> Size: XL

Brand: Uniqlo

Button down collar Stand Collar Buttons











French seam, top stitched





# , Hem Roll





Shirt with Button Down Collar and Pocket

#### **Opening system:**

7 buttons on front

### **Fabric:** 100% cotton, window pane pattern

#### **Details:**

<u>Front</u>: buttoned down collar (top stitched), rounded edge patch pocket, top stitch on bodice's armhole

<u>Back</u>: yoke, box pleat, two buttoned rounded edge cuff, cuff's placket, pleats on sleeve's hem, top stitch on shoulder and bodice's armhole.



*Window pane cotton fabric* 



Four holes shirt button in beige

# Pleated Wide-leg Pants with Belt

Waistband Side hidden zipper opening Top stitched pleats A-line skirt

> Materials: 90% Polyester 10% Spandex

> > Size: S

Brand: Stradivarius



Belt



Back



#### Top stitched box pleat

Side string belt loop



#### Centerback string belt loop





# Side hidden zipper opening Pants detail

stitch finishing

Details

## Overlock and blind catch

Front view of finishing (little dots are resulted by blind catch)





Pleated Wide-leg Pants

Hidden zipper at side seam

90% Polyester and 10% spandex fabric, in black

Pants: top stitched box pleats, string belt loops (2 on side, 1 on center back, wide leg, A-line, overlack and blind catch stitch finishing

Belt: main fabric covering the metal

90% Polyester and 10% sp