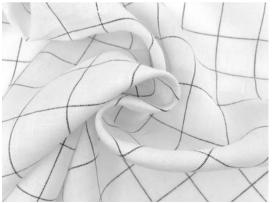

### **Fabric:** 100% cotton, window pane pattern

*Window pane cotton fabric* 

Four holes shirt button in beige