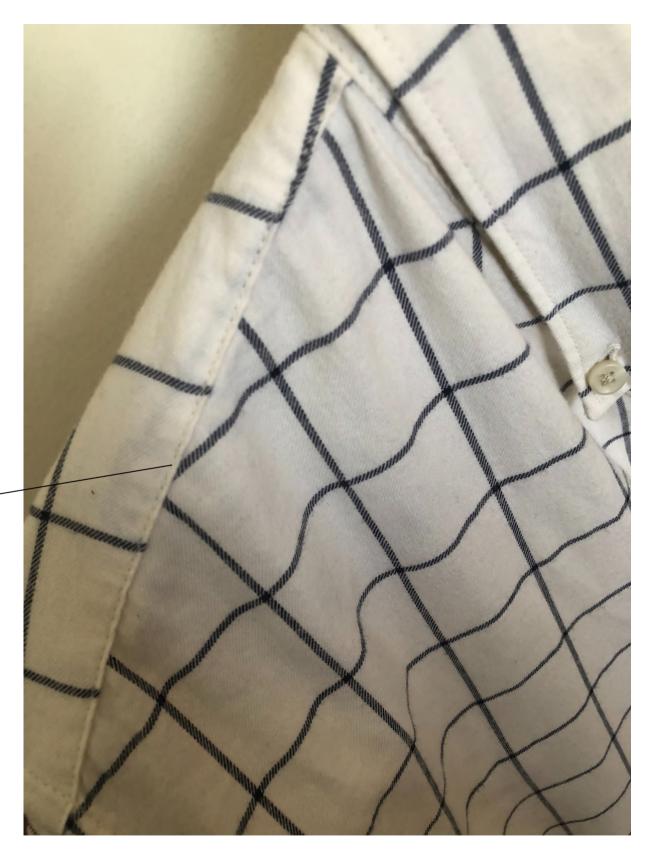

#### **Details:**

<u>Front</u>: buttoned down collar (top stitched), rounded edge patch pocket, top stitch on bodice's armhole

<u>Back</u>: yoke, box pleat, two buttoned rounded edge cuff, cuff's placket, pleats on sleeve's hem, top stitch on shoulder and bodice's armhole.