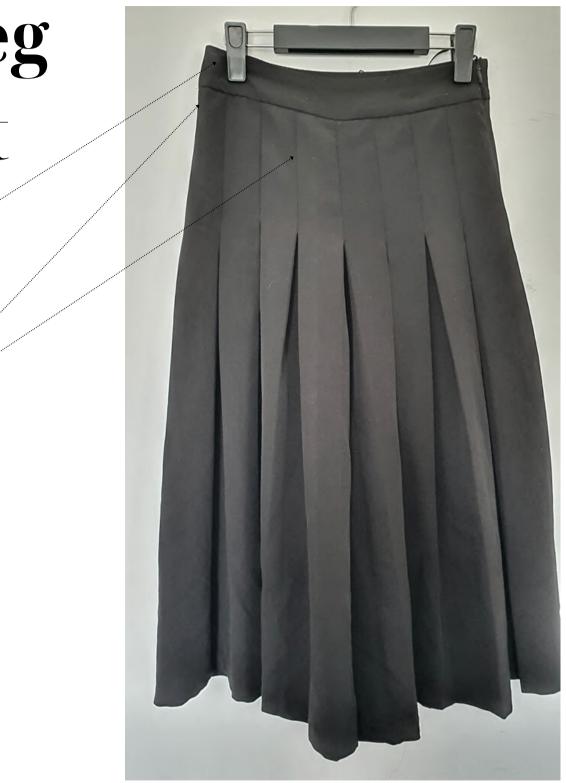

# Pleated Wide-leg Pants with Belt

Waistband Side hidden zipper opening Top stitched pleats A-line skirt

> Materials: 90% Polyester 10% Spandex

> > Size: S

Brand: Stradivarius

Belt

Back

#### Top stitched box pleat

Side string belt loop

#### Centerback string belt loop

## Overlock and blind catch

Front view of finishing (little dots are resulted by blind catch)

Pleated Wide-leg Pants

Hidden zipper at side seam

90% Polyester and 10% spandex fabric, in black

Pants: top stitched box pleats, string belt loops (2 on side, 1 on center back, wide leg, A-line, overlack and blind catch stitch finishing

Belt: main fabric covering the metal

90% Polyester and 10% spandex fabric, in black color