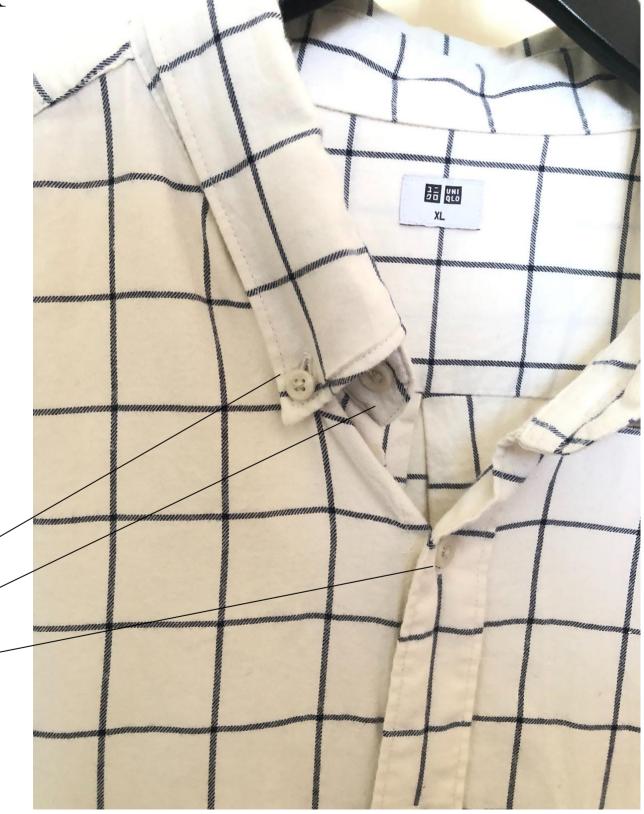

#### **Details:**

<u>Front</u>: buttoned down collar (top stitched), rounded edge patch pocket, top stitch on bodice's armhole

<u>Back</u>: yoke, box pleat, two buttoned rounded edge cuff, cuff's placket, pleats on sleeve's hem, top stitch on shoulder and bodice's armhole.