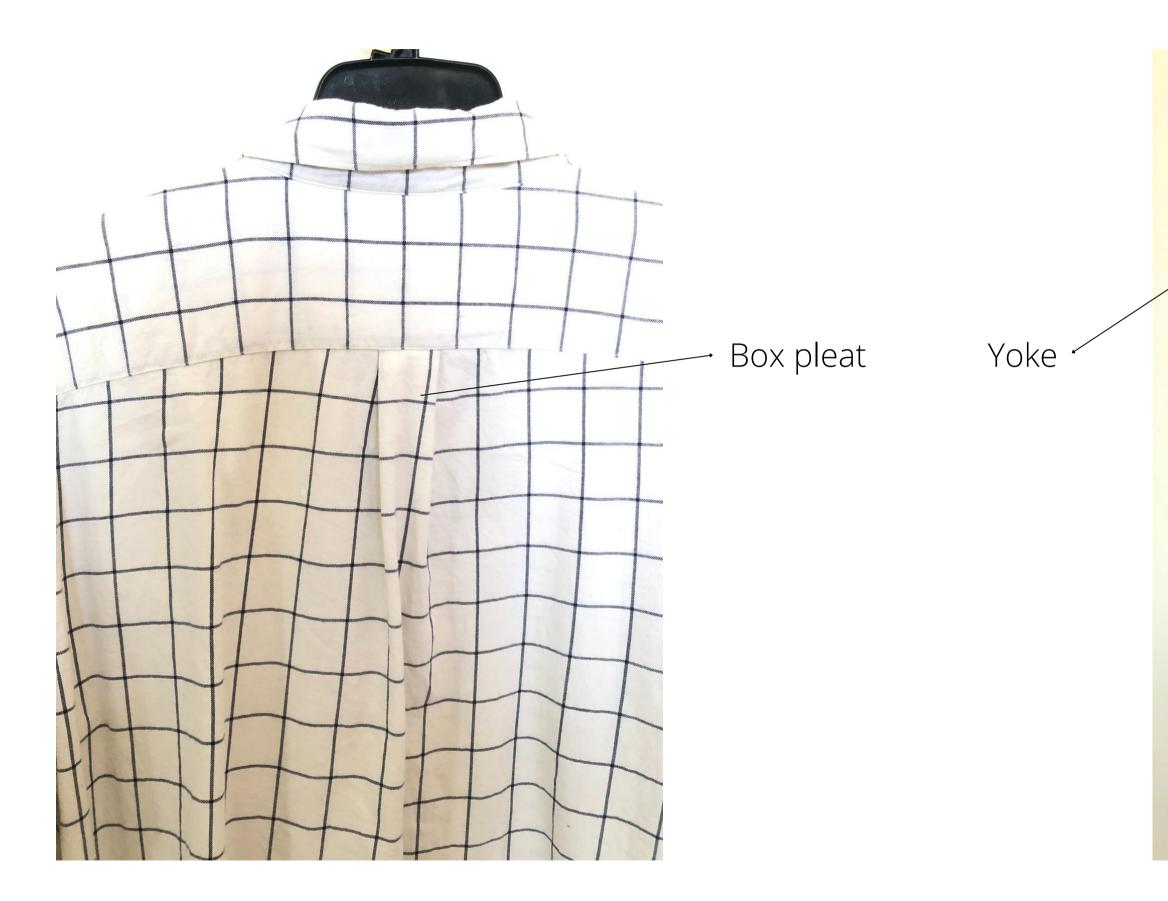

#### **Details:**

<u>Front</u>: buttoned down collar (top stitched), rounded edge patch pocket, top stitch on bodice's armhole

<u>Back</u>: yoke, box pleat, two buttoned rounded edge cuff, cuff's placket, pleats on sleeve's hem, top stitch on shoulder and bodice's armhole.