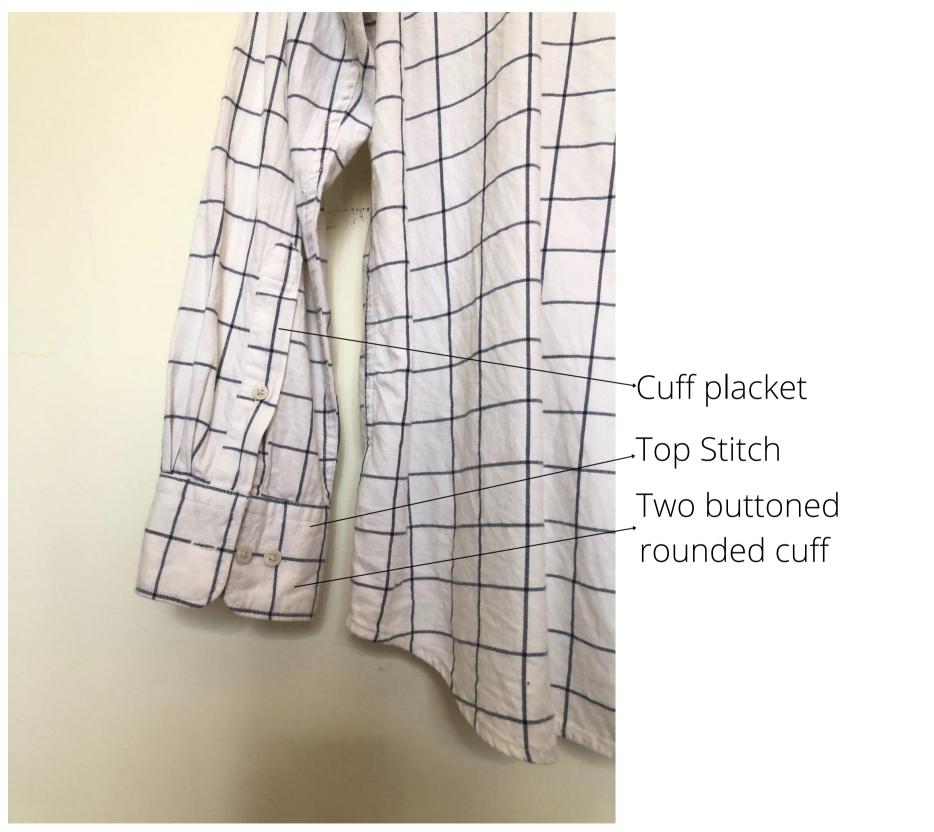

#### **Details:**

<u>Front</u>: buttoned down collar (top stitched), rounded edge patch pocket, top stitch on bodice's armhole

<u>Back</u>: yoke, box pleat, two buttoned rounded edge cuff, cuff's placket, pleats on sleeve's hem, top stitch on shoulder and bodice's armhole.