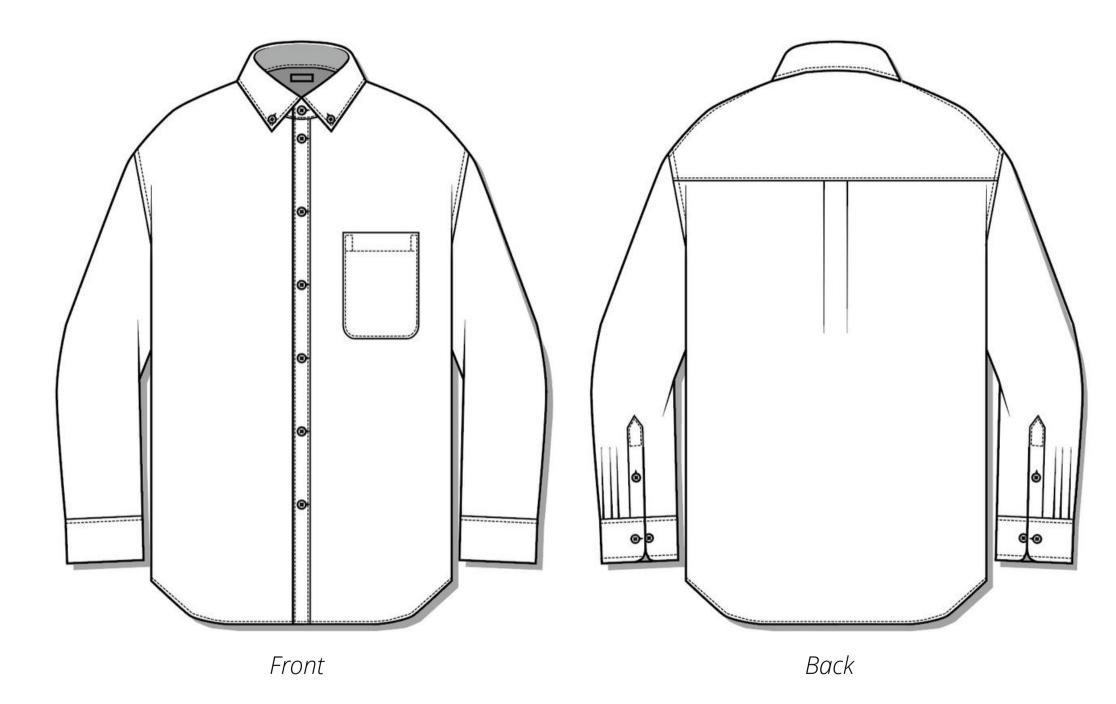

# Shirt with Button Down Collar and Pocket

Materials: 100% Cotton

> Size: XL

Brand: Uniqlo

Button down collar Stand Collar Buttons

French seam, top stitched

# , Hem Roll

Shirt with Button Down Collar and Pocket

#### **Opening system:**

7 buttons on front

#### **Details:**

<u>Front</u>: buttoned down collar (top stitched), rounded edge patch pocket, top stitch on bodice's armhole

<u>Back</u>: yoke, box pleat, two buttoned rounded edge cuff, cuff's placket, pleats on sleeve's hem, top stitch on shoulder and bodice's armhole.