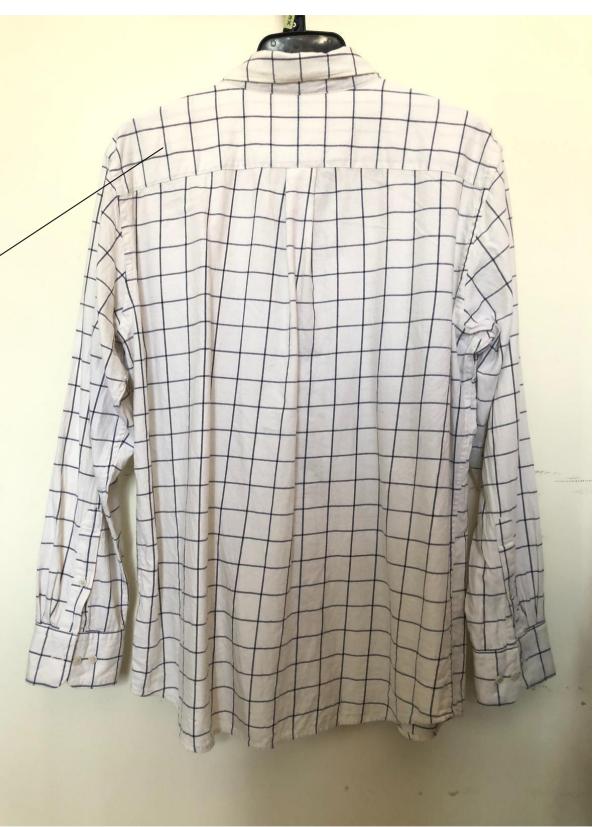

#### **Details:**

<u>Front</u>: buttoned down collar (top stitched), rounded edge patch pocket, top stitch on bodice's armhole

<u>Back</u>: yoke, box pleat, two buttoned rounded edge cuff, cuff's placket, pleats on sleeve's hem, top stitch on shoulder and bodice's armhole.