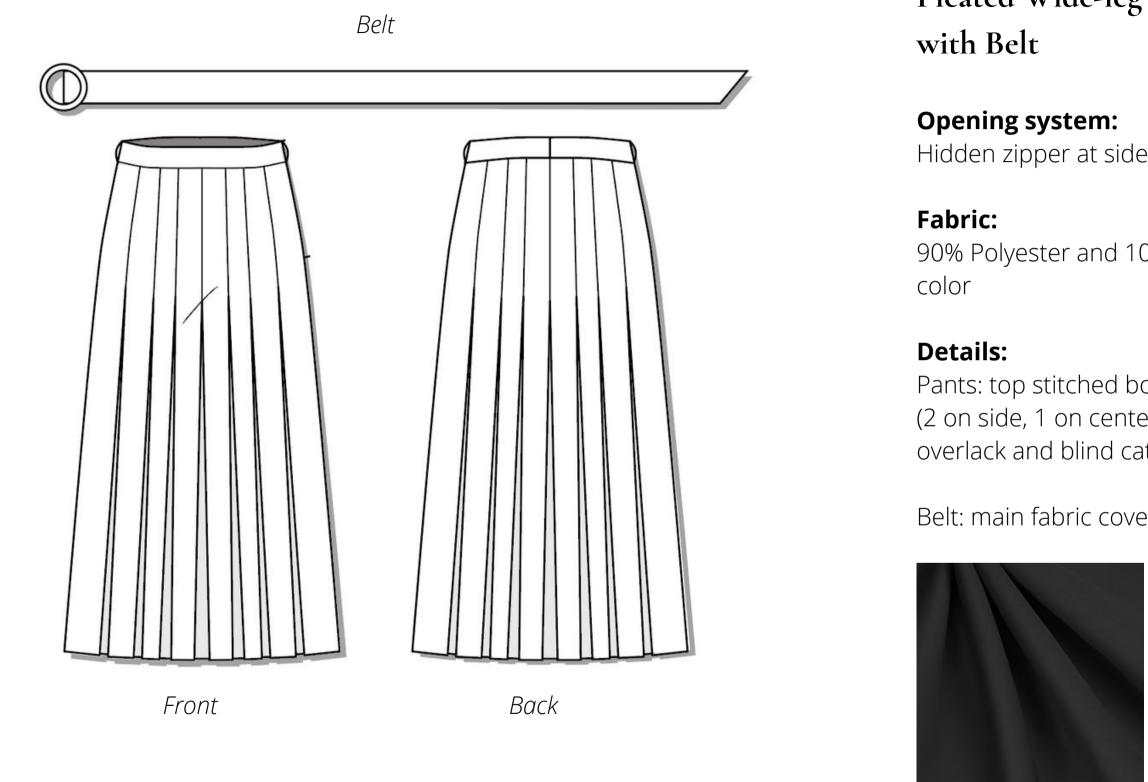

# Pleated Wide-leg Pants with Belt

Waistband Side hidden zipper opening Top stitched pleats A-line skirt

> Materials: 90% Polyester 10% Spandex

> > Size: S

Brand: Stradivarius

Belt

Back

## Overlock and blind catch

Front view of finishing (little dots are resulted by blind catch)

Pleated Wide-leg Pants

Hidden zipper at side seam

90% Polyester and 10% spandex fabric, in black

Pants: top stitched box pleats, string belt loops (2 on side, 1 on center back, wide leg, A-line, overlack and blind catch stitch finishing

Belt: main fabric covering the metal

90% Polyester and 10% spandex fabric, in black color