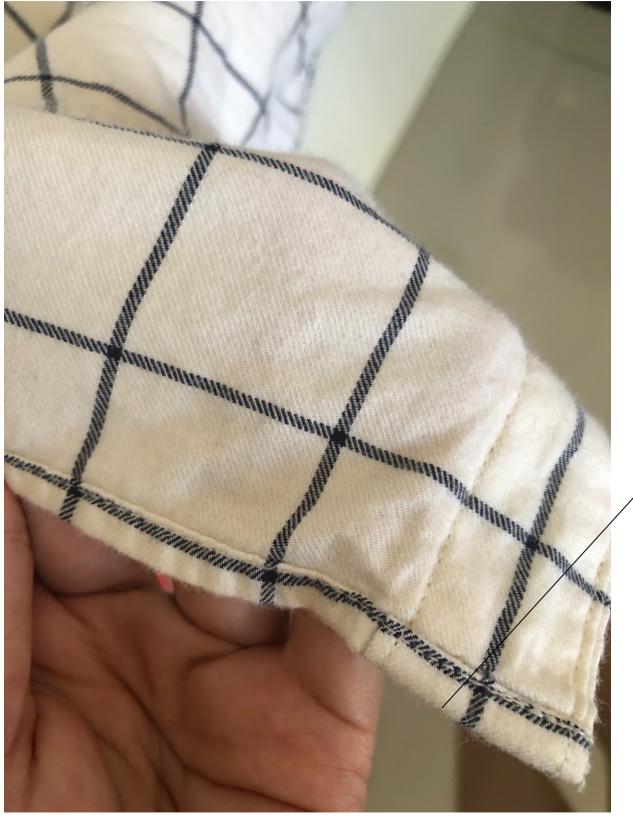

#### **Details:**

<u>Front</u>: buttoned down collar (top stitched), rounded edge patch pocket, top stitch on bodice's armhole

<u>Back</u>: yoke, box pleat, two buttoned rounded edge cuff, cuff's placket, pleats on sleeve's hem, top stitch on shoulder and bodice's armhole.