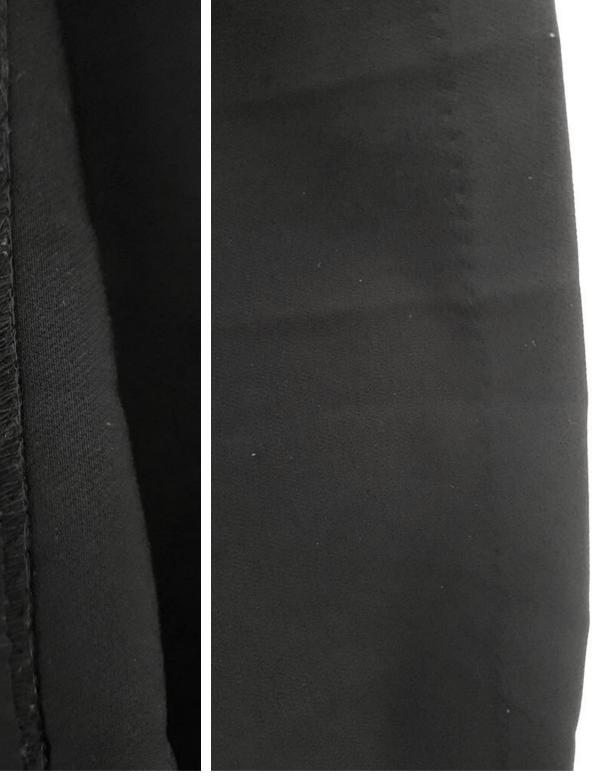

# Side hidden zipper opening Pants detail

stitch finishing

Details

## Overlock and blind catch

Front view of finishing (little dots are resulted by blind catch)

Pleated Wide-leg Pants

Hidden zipper at side seam

90% Polyester and 10% spandex fabric, in black

Pants: top stitched box pleats, string belt loops (2 on side, 1 on center back, wide leg, A-line, overlack and blind catch stitch finishing