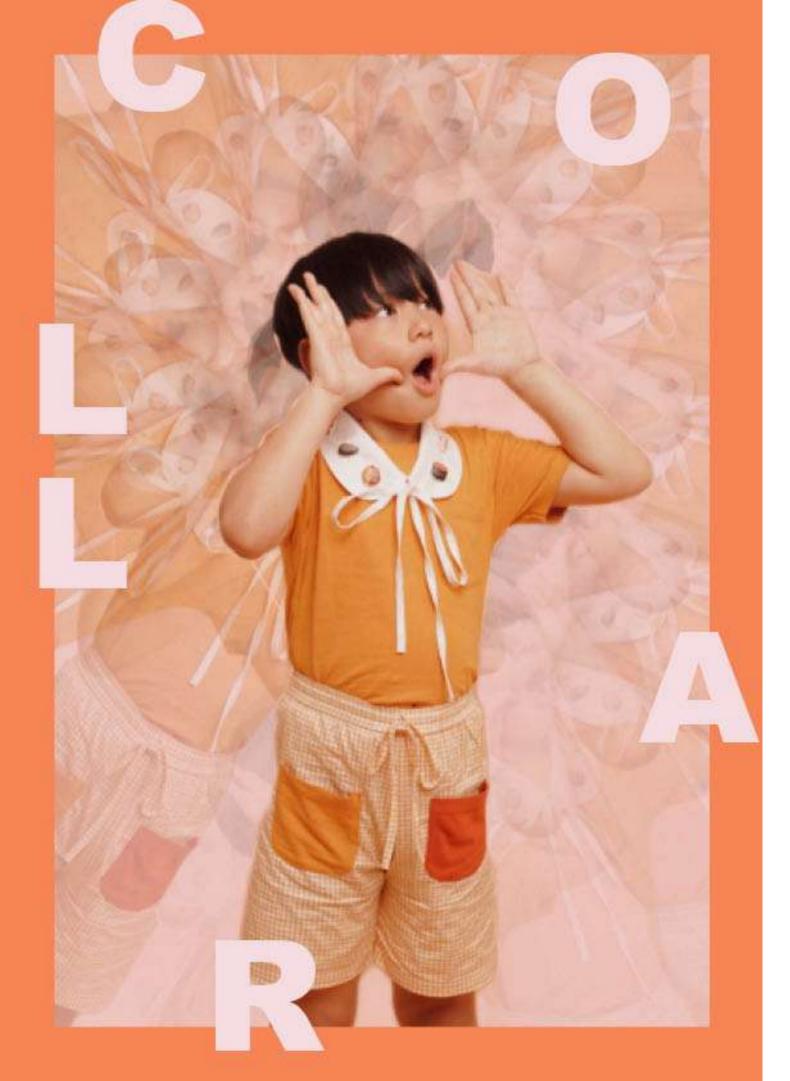

### BRICK MAKI TEE

UNI POLO SHIRT (GIRL)
HOKIGAI POLO SHIRT
(BOY)

dec

(BOY)
BASIC TEE IN MUSTARD
TAMAGO SHORTS
TAMAGO POUCH
HEIYA COLLAR

(GIRL)
BASIC TEE IN OGURA
NORI SHORTS (LEFT), TAMAGO SHORTS (RIGHT)
NORI COLLAR (LEFT), TAMAGO COLLAR (RIGHT)
NORI POUCH