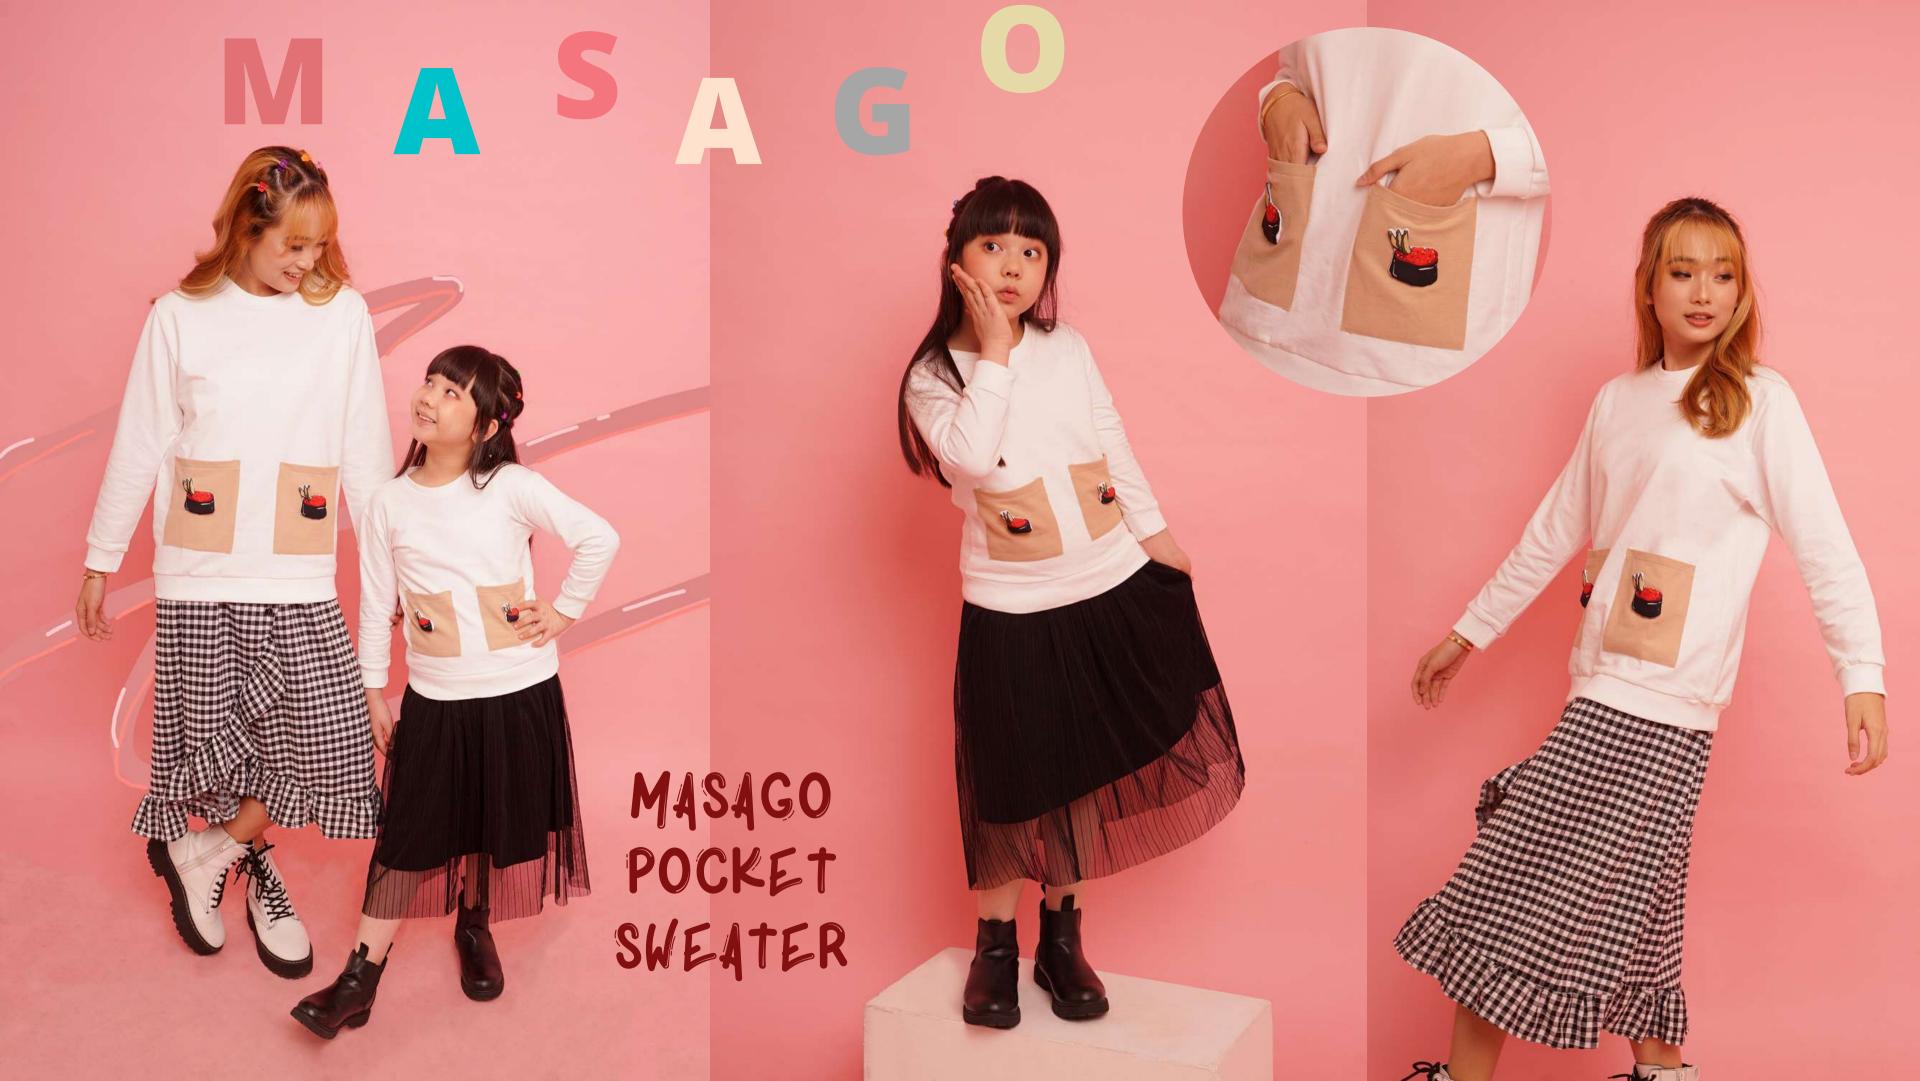

## FINAL RESULT

Total looks = 26 looks

Total products = 34 pcs

SKEWERS VEST SET

RESS

### BRICK MAKI TEE

UNI POLO SHIRT (GIRL)
HOKIGAI POLO SHIRT
(BOY)

dec

(BOY)
BASIC TEE IN MUSTARD
TAMAGO SHORTS
TAMAGO POUCH
HEIYA COLLAR

(GIRL)
BASIC TEE IN OGURA
NORI SHORTS (LEFT), TAMAGO SHORTS (RIGHT)
NORI COLLAR (LEFT), TAMAGO COLLAR (RIGHT)
NORI POUCH

GREEN MASAGO SOCKS (LEFT)
BROWN URAMAKI SOCKS (RIGHT)