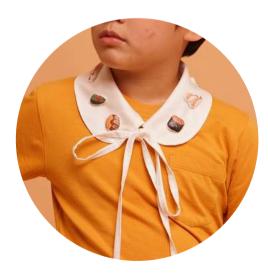

### BRICK MAKI TEE

UNI POLO SHIRT (GIRL)
HOKIGAI POLO SHIRT
(BOY)

dec

(BOY)
BASIC TEE IN MUSTARD
TAMAGO SHORTS
TAMAGO POUCH
HEIYA COLLAR

(GIRL)
BASIC TEE IN OGURA
NORI SHORTS (LEFT), TAMAGO SHORTS (RIGHT)
NORI COLLAR (LEFT), TAMAGO COLLAR (RIGHT)
NORI POUCH