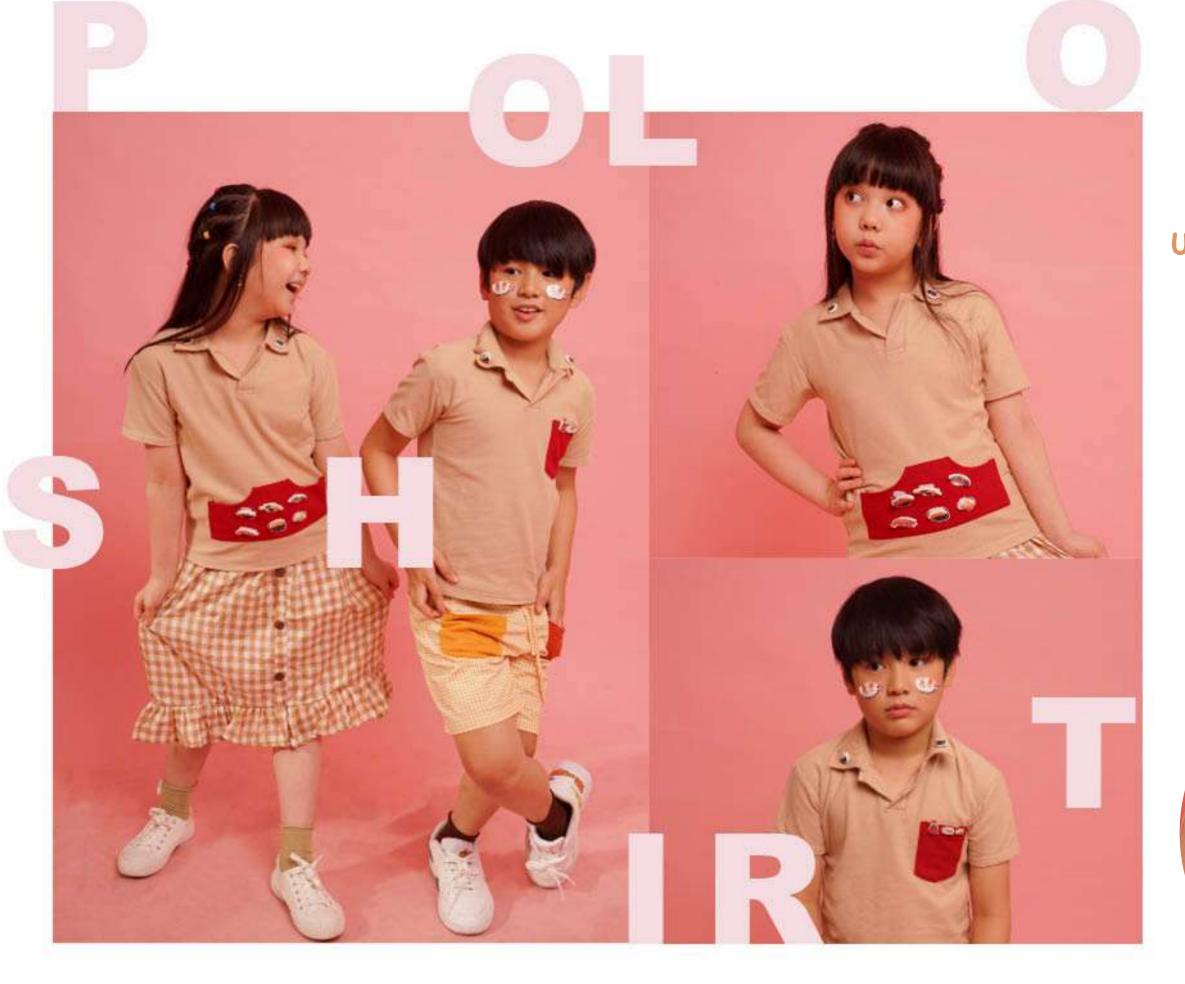

### BRICK MAKI TEE

UNI POLO SHIRT (GIRL)
HOKIGAI POLO SHIRT
(BOY)

dec

(BOY)
BASIC TEE IN MUSTARD
TAMAGO SHORTS
TAMAGO POUCH
HEIYA COLLAR

(GIRL)
BASIC TEE IN OGURA
NORI SHORTS (LEFT), TAMAGO SHORTS (RIGHT)
NORI COLLAR (LEFT), TAMAGO COLLAR (RIGHT)
NORI POUCH