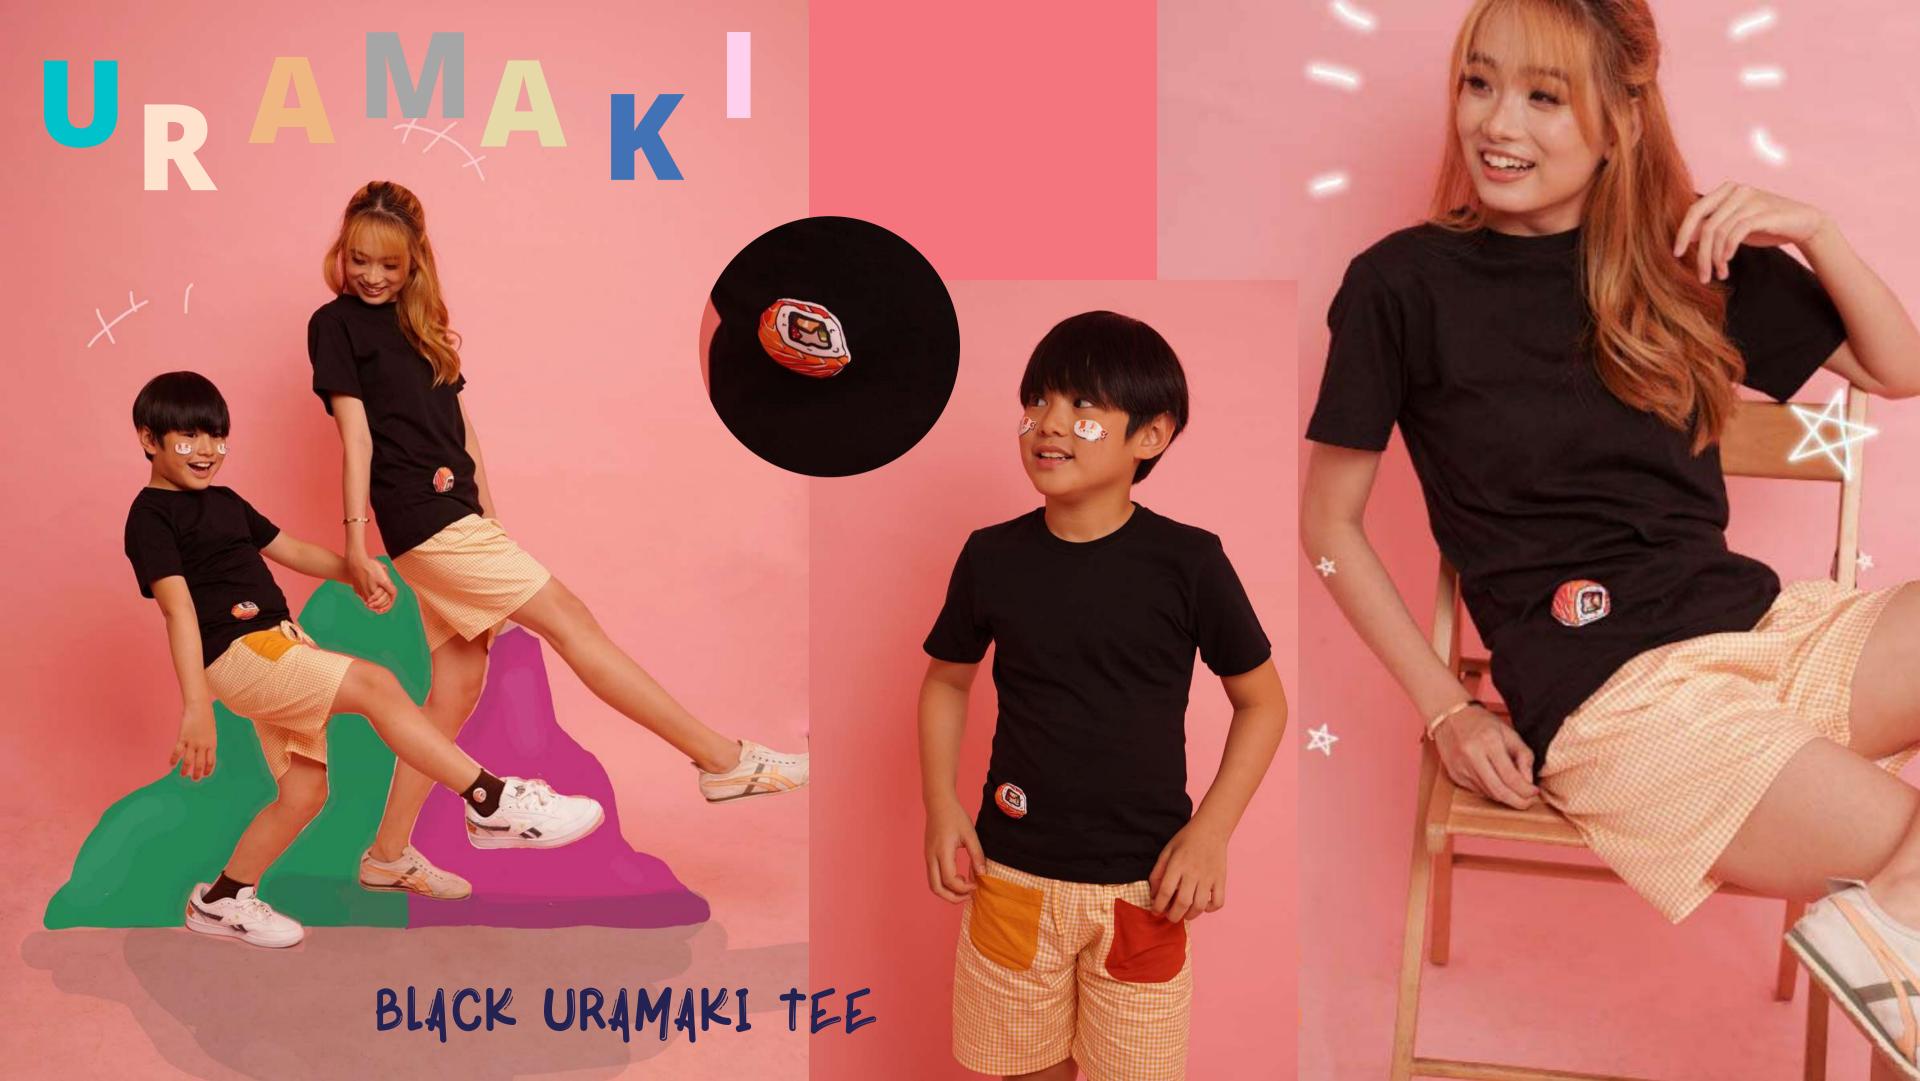

rtable fabric. Our main fabrics are cotton and baby Terry, we chose these because of their smooth texture and absorbency which is suitable for children's clothing.



## THE FIRST SEASON



### oishi tabemono

Is a sentence in Japanese which means delicious food. Japan is well known for their tasty foods such as sushi, ramen, udon, etc. Due to their large selection of food types and most of them are famous, we chose Japanese food as the theme of our first season collection.

We think the use of dacron in the form of Japanese food would attract our target market, especially children. Moreover the images we use are in the form of animated food cartoons, not the real ones.













## FINAL RESULT



Total looks = 26 looks

Total products = 34 pcs







SKEWERS VEST SET









RESS







### BRICK MAKI TEE





UNI POLO SHIRT (GIRL)
HOKIGAI POLO SHIRT
(BOY)



dec













(BOY)
BASIC TEE IN MUSTARD
TAMAGO SHORTS
TAMAGO POUCH
HEIYA COLLAR

(GIRL)
BASIC TEE IN OGURA
NORI SHORTS (LEFT), TAMAGO SHORTS (RIGHT)
NORI COLLAR (LEFT), TAMAGO COLLAR (RIGHT)
NORI POUCH



GREEN MASAGO SOCKS (LEFT)
BROWN URAMAKI SOCKS (RIGHT)

### WHITY FURAL TEE

## FURA













ZAZUNOKO





RED KAZUNOKO TEE





WHITE SABA TEE





GREY TAKO TEE

R.A.E.A.



RAMEN SWEATER GREYISH PANTS



WHITE MASAGO MENU TEE

## V

### E

## U

### GREY MENU TEE











## REACHUS ON