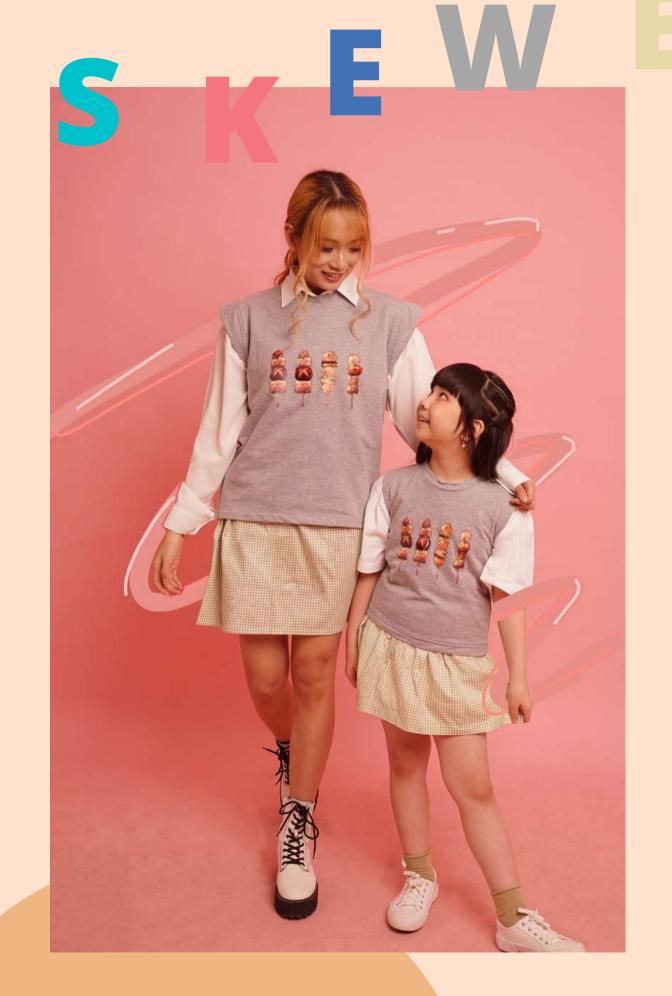

## FINAL RESULT

Total looks = 26 looks

Total products = 34 pcs

SKEWERS VEST SET

RESS