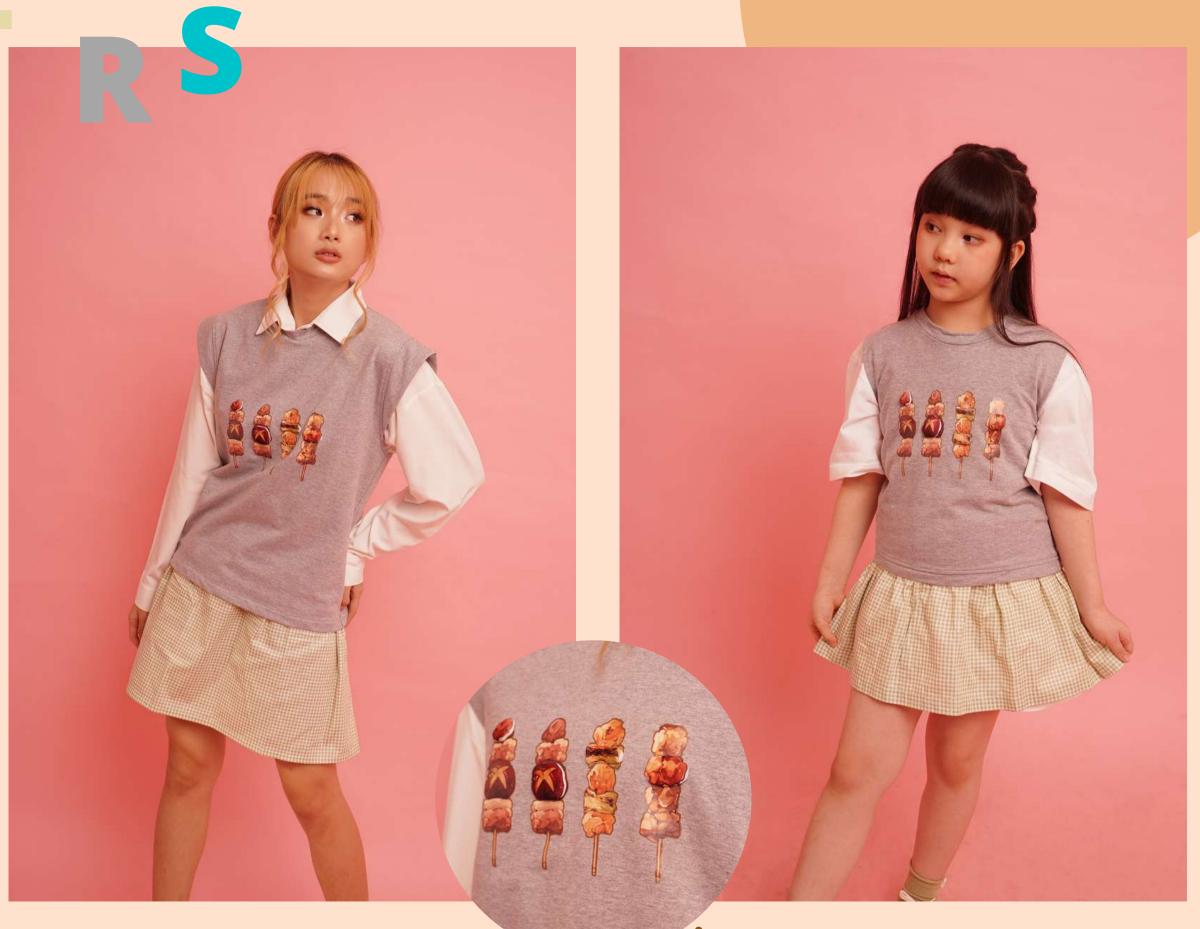

## FINAL RESULT

Total looks = 26 looks

Total products = 34 pcs

SKEWERS VEST SET

RESS