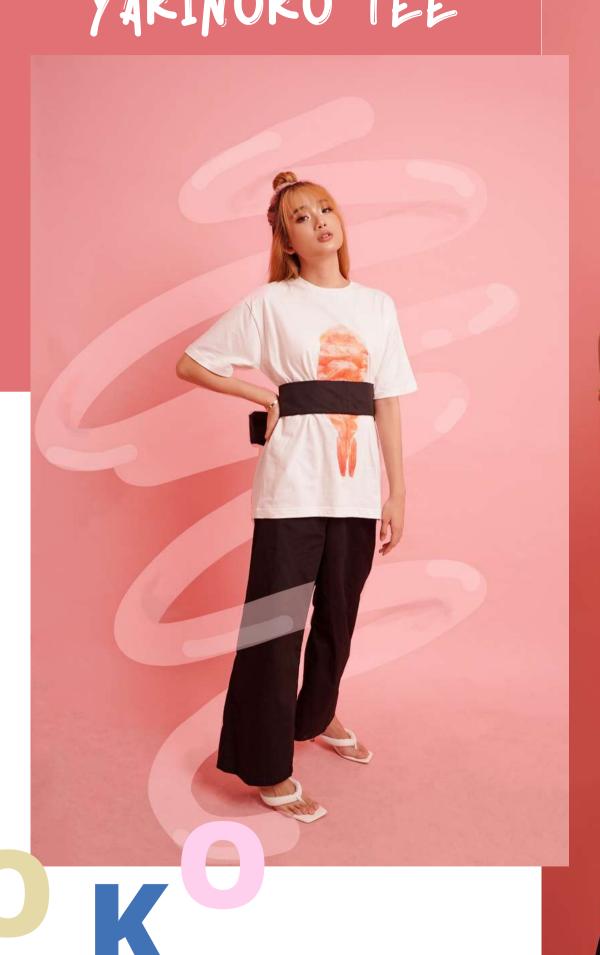

### BRICK MAKI TEE

UNI POLO SHIRT (GIRL)
HOKIGAI POLO SHIRT
(BOY)

dec

(BOY)
BASIC TEE IN MUSTARD
TAMAGO SHORTS
TAMAGO POUCH
HEIYA COLLAR

(GIRL)
BASIC TEE IN OGURA
NORI SHORTS (LEFT), TAMAGO SHORTS (RIGHT)
NORI COLLAR (LEFT), TAMAGO COLLAR (RIGHT)
NORI POUCH