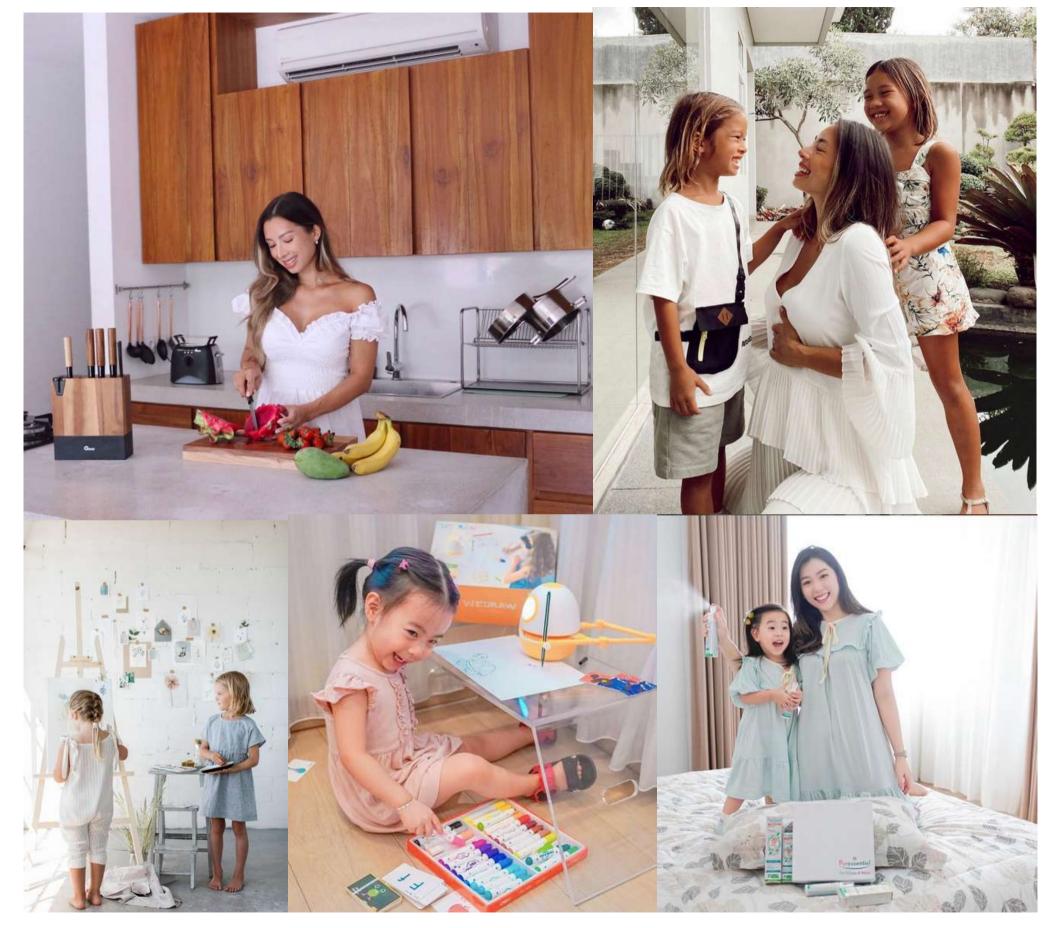

## TARGET MARKET

Location: Sub urban & Urban cities

Gender: Women, boys and girls

Age kids: 4-7 yo

Age moms: 24 - 35 yo

Income: IDR 5.000.000 - IDR 10.000.000

Lifestyle: Socialize, working, studying, cooking

Spending power: IDR 2.000,000 - IDR 5.000.000 / month

Hangout places: coffee shop, malls, park, kids play ground