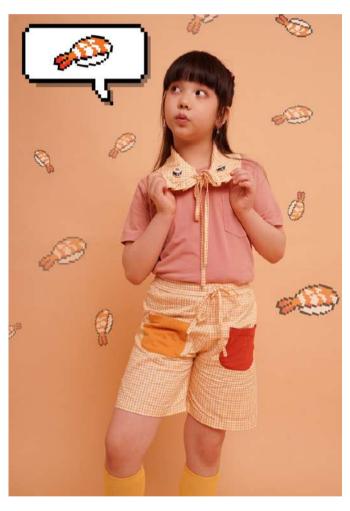

### oishi tabemono

Is a sentence in Japanese which means delicious food. Japan is well known for their tasty foods such as sushi, ramen, udon, etc. Due to their large selection of food types and most of them are famous, we chose Japanese food as the theme of our first season collection.

We think the use of dacron in the form of Japanese food would attract our target market, especially children. Moreover the images we use are in the form of animated food cartoons, not the real ones.

### BRICK MAKI TEE

UNI POLO SHIRT (GIRL)
HOKIGAI POLO SHIRT
(BOY)

dec

(BOY)
BASIC TEE IN MUSTARD
TAMAGO SHORTS
TAMAGO POUCH
HEIYA COLLAR

(GIRL)
BASIC TEE IN OGURA
NORI SHORTS (LEFT), TAMAGO SHORTS (RIGHT)
NORI COLLAR (LEFT), TAMAGO COLLAR (RIGHT)
NORI POUCH