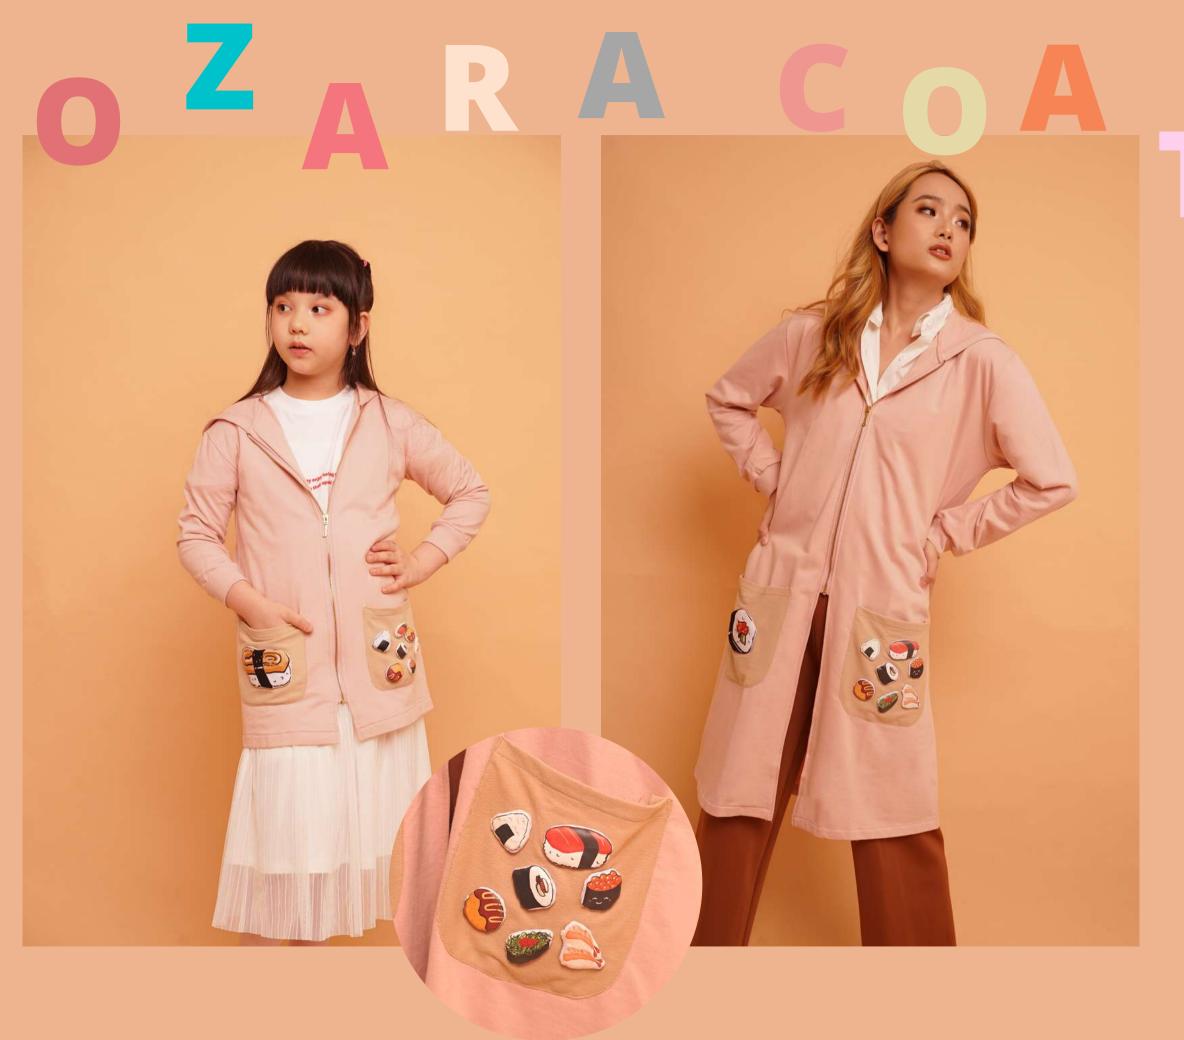

We think the use of dacron in the form of Japanese food would attract our target market, especially children. Moreover the images we use are in the form of animated food cartoons, not the real ones.