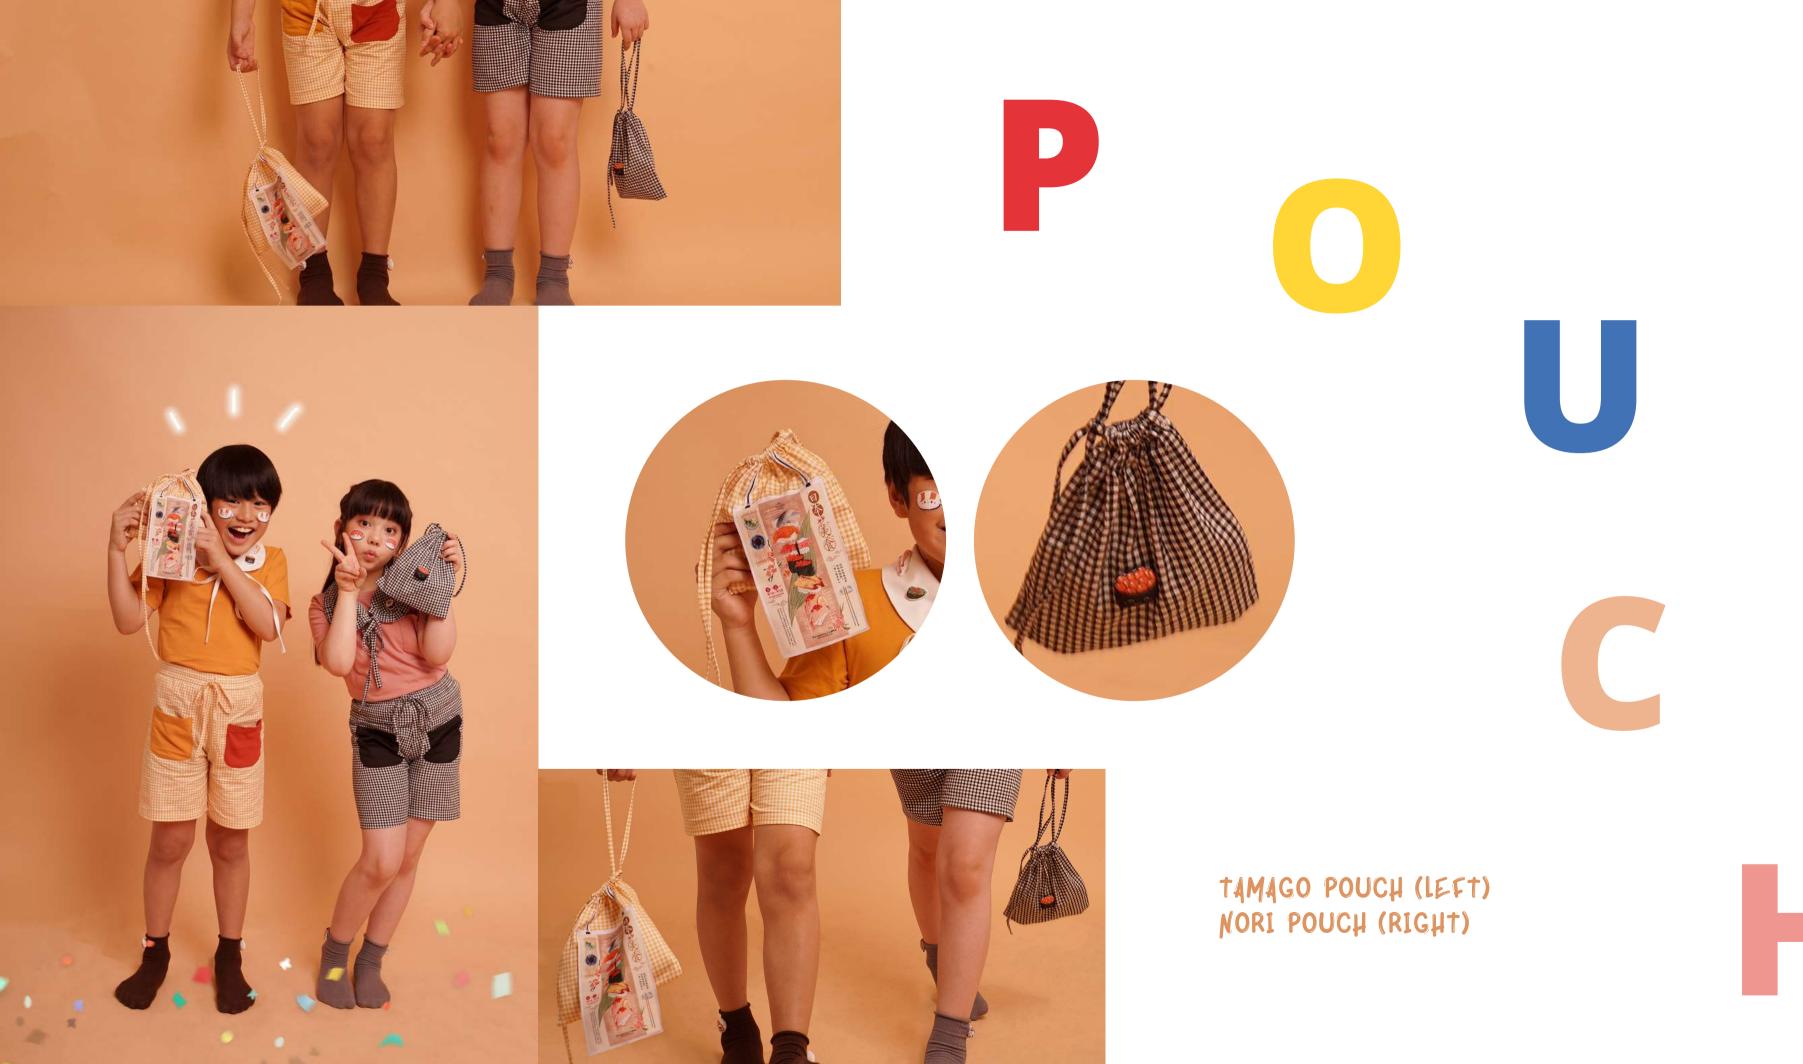

### BRICK MAKI TEE

UNI POLO SHIRT (GIRL)
HOKIGAI POLO SHIRT
(BOY)

dec

(BOY)
BASIC TEE IN MUSTARD
TAMAGO SHORTS
TAMAGO POUCH
HEIYA COLLAR

(GIRL)
BASIC TEE IN OGURA
NORI SHORTS (LEFT), TAMAGO SHORTS (RIGHT)
NORI COLLAR (LEFT), TAMAGO COLLAR (RIGHT)
NORI POUCH

GREEN MASAGO SOCKS (LEFT)
BROWN URAMAKI SOCKS (RIGHT)