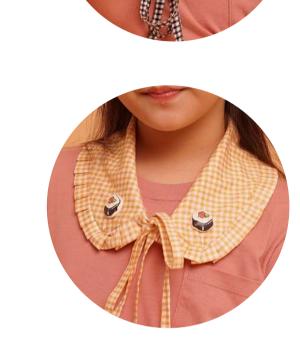

### BRICK MAKI TEE

UNI POLO SHIRT (GIRL)
HOKIGAI POLO SHIRT
(BOY)

dec

(BOY)
BASIC TEE IN MUSTARD
TAMAGO SHORTS
TAMAGO POUCH
HEIYA COLLAR

(GIRL)
BASIC TEE IN OGURA
NORI SHORTS (LEFT), TAMAGO SHORTS (RIGHT)
NORI COLLAR (LEFT), TAMAGO COLLAR (RIGHT)
NORI POUCH