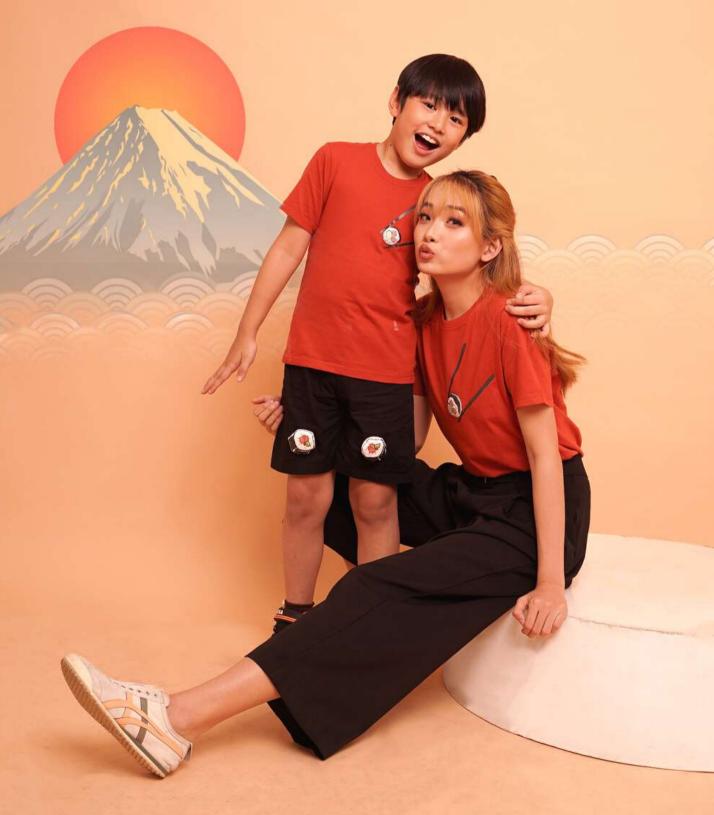

## FINAL RESULT

Total looks = 26 looks

Total products = 34 pcs

SKEWERS VEST SET

RESS

### BRICK MAKI TEE

UNI POLO SHIRT (GIRL)
HOKIGAI POLO SHIRT
(BOY)

dec

(BOY)
BASIC TEE IN MUSTARD
TAMAGO SHORTS
TAMAGO POUCH
HEIYA COLLAR

(GIRL)
BASIC TEE IN OGURA
NORI SHORTS (LEFT), TAMAGO SHORTS (RIGHT)
NORI COLLAR (LEFT), TAMAGO COLLAR (RIGHT)
NORI POUCH