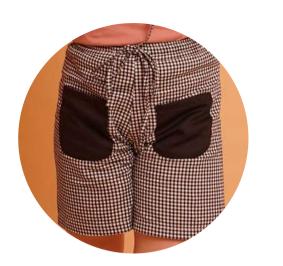

### BRICK MAKI TEE

UNI POLO SHIRT (GIRL)
HOKIGAI POLO SHIRT
(BOY)

dec

(BOY)
BASIC TEE IN MUSTARD
TAMAGO SHORTS
TAMAGO POUCH
HEIYA COLLAR

(GIRL)
BASIC TEE IN OGURA
NORI SHORTS (LEFT), TAMAGO SHORTS (RIGHT)
NORI COLLAR (LEFT), TAMAGO COLLAR (RIGHT)
NORI POUCH