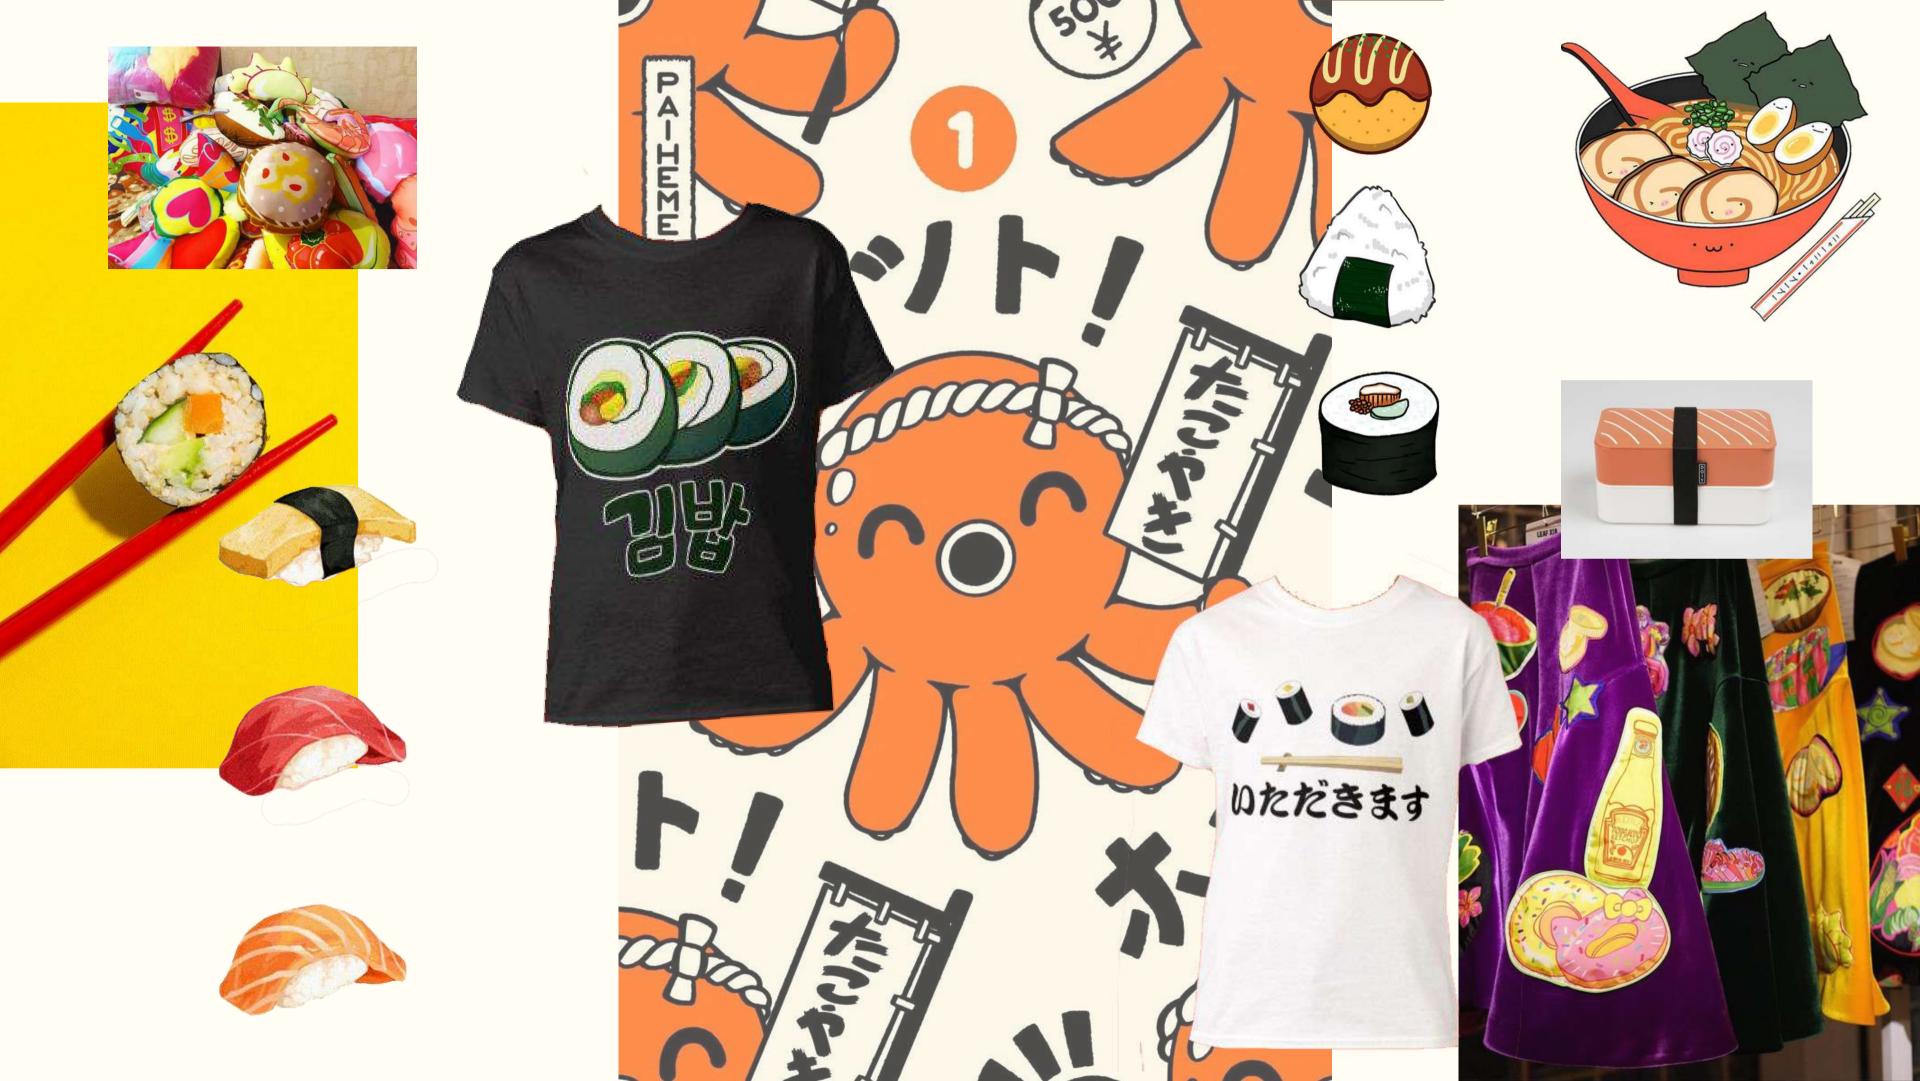

## FINAL RESULT

Total looks = 26 looks

Total products = 34 pcs

SKEWERS VEST SET

RESS

### BRICK MAKI TEE

UNI POLO SHIRT (GIRL)
HOKIGAI POLO SHIRT
(BOY)

dec

(BOY)
BASIC TEE IN MUSTARD
TAMAGO SHORTS
TAMAGO POUCH
HEIYA COLLAR

(GIRL)
BASIC TEE IN OGURA
NORI SHORTS (LEFT), TAMAGO SHORTS (RIGHT)
NORI COLLAR (LEFT), TAMAGO COLLAR (RIGHT)
NORI POUCH

GREEN MASAGO SOCKS (LEFT)
BROWN URAMAKI SOCKS (RIGHT)

### WHITY FURAL TEE

## FURA

ZAZUNOKO

RED KAZUNOKO TEE

WHITE SABA TEE

GREY TAKO TEE

R.A.E.A.

RAMEN SWEATER GREYISH PANTS

WHITE MASAGO MENU TEE