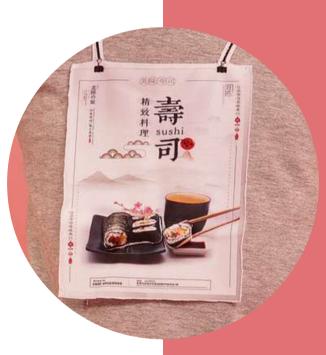

market, especially children. Moreover the images we use are in the form of animated food cartoons, not the real ones.













## FINAL RESULT



Total looks = 26 looks

Total products = 34 pcs







SKEWERS VEST SET









RESS







### BRICK MAKI TEE





UNI POLO SHIRT (GIRL)
HOKIGAI POLO SHIRT
(BOY)



dec













(BOY)
BASIC TEE IN MUSTARD
TAMAGO SHORTS
TAMAGO POUCH
HEIYA COLLAR

(GIRL)
BASIC TEE IN OGURA
NORI SHORTS (LEFT), TAMAGO SHORTS (RIGHT)
NORI COLLAR (LEFT), TAMAGO COLLAR (RIGHT)
NORI POUCH



GREEN MASAGO SOCKS (LEFT)
BROWN URAMAKI SOCKS (RIGHT)

### WHITY FURAL TEE

## FURA













ZAZUNOKO





RED KAZUNOKO TEE





WHITE SABA TEE





GREY TAKO TEE

R.A.E.A.



RAMEN SWEATER GREYISH PANTS



WHITE MASAGO MENU TEE

## V

### E

## U

### GREY MENU TEE











## REACHUS ON