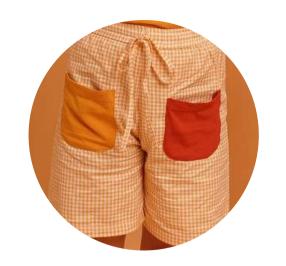

### BRICK MAKI TEE

UNI POLO SHIRT (GIRL)
HOKIGAI POLO SHIRT
(BOY)

dec

(BOY)
BASIC TEE IN MUSTARD
TAMAGO SHORTS
TAMAGO POUCH
HEIYA COLLAR

(GIRL)
BASIC TEE IN OGURA
NORI SHORTS (LEFT), TAMAGO SHORTS (RIGHT)
NORI COLLAR (LEFT), TAMAGO COLLAR (RIGHT)
NORI POUCH