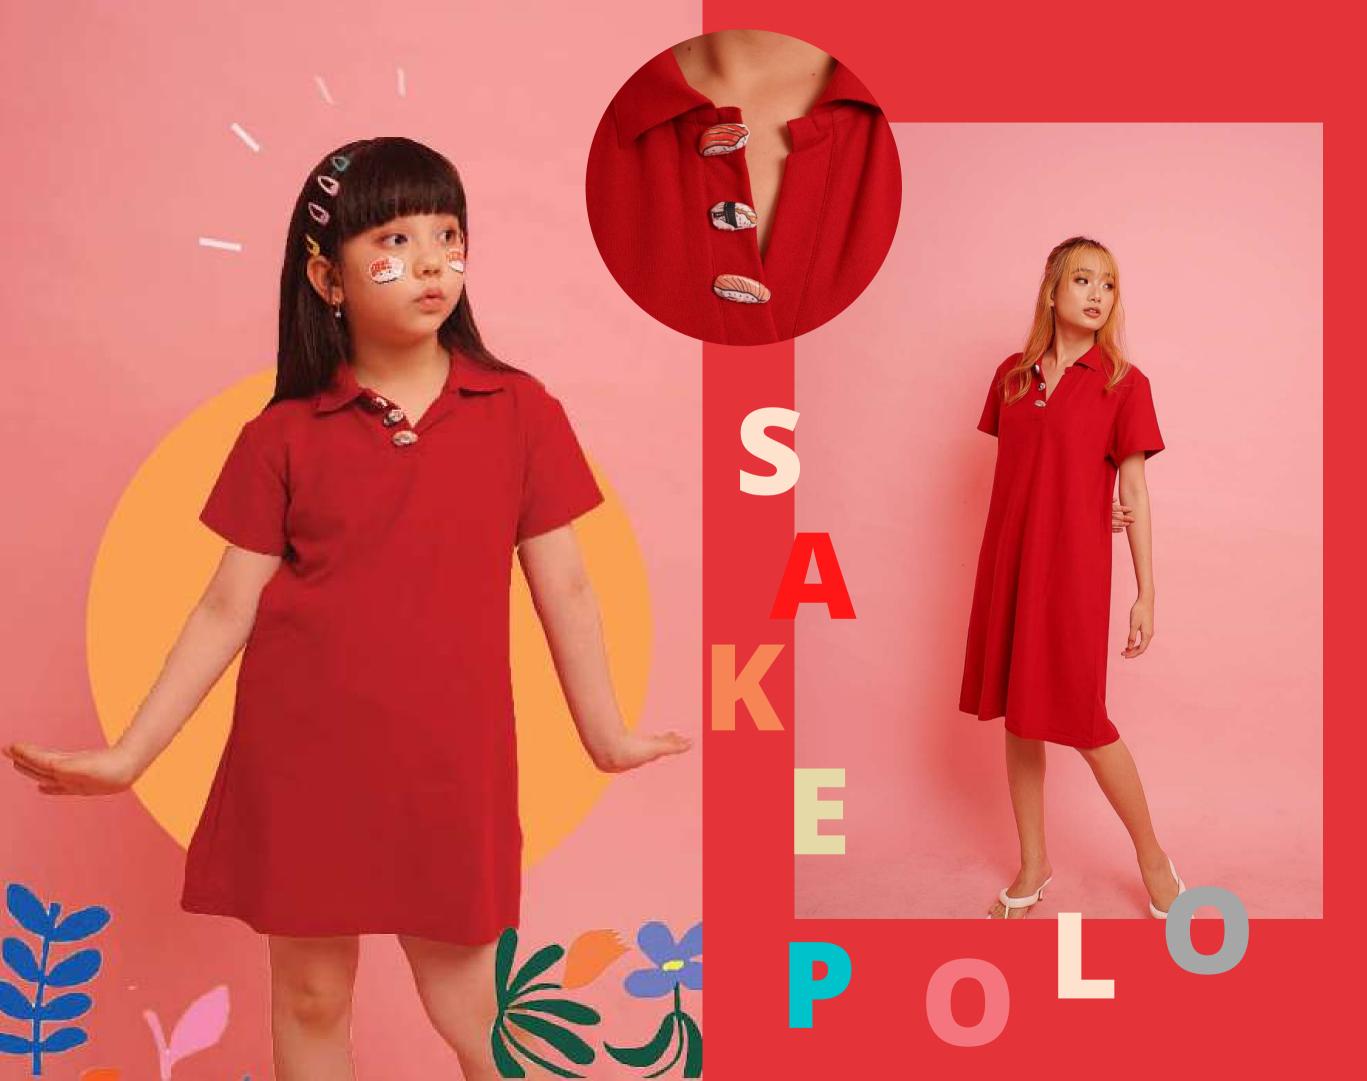

### BRICK MAKI TEE

UNI POLO SHIRT (GIRL)
HOKIGAI POLO SHIRT
(BOY)

dec

(BOY)
BASIC TEE IN MUSTARD
TAMAGO SHORTS
TAMAGO POUCH
HEIYA COLLAR

(GIRL)
BASIC TEE IN OGURA
NORI SHORTS (LEFT), TAMAGO SHORTS (RIGHT)
NORI COLLAR (LEFT), TAMAGO COLLAR (RIGHT)
NORI POUCH